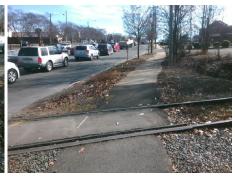

## Field Measurements/Component Compliance

Install Detectable Warning System. Provide Pedestrian Gate. Remove & **Replace Walking Surface Adjacent** to Rail.

Surveyor Notes:

N/A

Compliance Description Data **DWS Provided?** No No N/A **DWS Contrast?** N/A DWS Width (in) N/A N/A DWS Length (in) N/A N/A N/A DWS Offset (in) N/A Pedestrian Gate? No No **DWS Outside Gate?** N/A N/A Rail Type? N/A Freight No Flangeway Gap (in) 3.0 Yes Sidewalk Width (in) 71.0