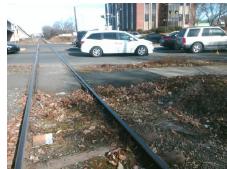

## Field Measurements/Component Compliance

Install Detectable Warning System. Provide Pedestrian Gate. Remove & **Replace Walking Surface Adjacent** to Rail.

Surveyor Notes:

N/A

Compliance Description Data **DWS Provided?** No No N/A **DWS Contrast?** N/A DWS Width (in) N/A N/A DWS Length (in) N/A N/A N/A DWS Offset (in) N/A Pedestrian Gate? No No **DWS Outside Gate?** N/A N/A Rail Type? N/A Freight No Flangeway Gap (in) 3.0 Yes Sidewalk Width (in) 71.0