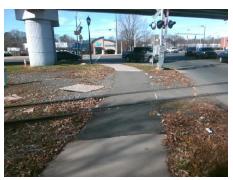

## Field Measurements/Component Compliance

Install Detectable Warning System. Provide Pedestrian Gate. Remove & **Replace Walking Surface Adjacent** to Rail.

Surveyor Notes:

N/A

Compliance Description Data **DWS Provided?** No No N/A **DWS Contrast?** N/A DWS Width (in) N/A N/A DWS Length (in) N/A N/A N/A DWS Offset (in) N/A Pedestrian Gate? No No **DWS Outside Gate?** N/A N/A Rail Type? N/A Freight No Flangeway Gap (in) 3.0 Yes Sidewalk Width (in) 71.0