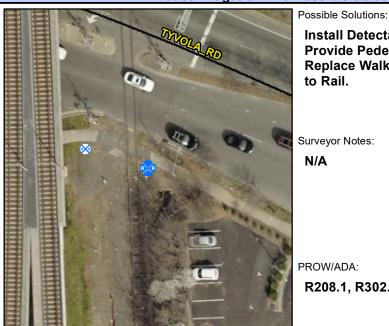

## **Access Compliance Report Public Rights-of-Way** (RR Crossings)

Main Street: TYVOLA RD Location: Intersection ID: 10040203 N/A **Overall Compliance: No Severity Score:** 0.0 ADA ID: F5E00E3D62E5

## Field Measurements/Component Compliance

Install Detectable Warning System. Provide Pedestrian Gate. Remove & **Replace Walking Surface Adjacent** to Rail.

Surveyor Notes:

N/A

Compliance Description Data **DWS Provided?** No No N/A **DWS Contrast?** N/A DWS Width (in) N/A N/A DWS Length (in) N/A N/A N/A DWS Offset (in) N/A Pedestrian Gate? No No **DWS Outside Gate?** N/A N/A Rail Type? N/A Freight No Flangeway Gap (in) 3.0 Yes Sidewalk Width (in) 71.0

PROW/ADA:

R208.1, R302.7.4, R305.2.5

Total Cost: