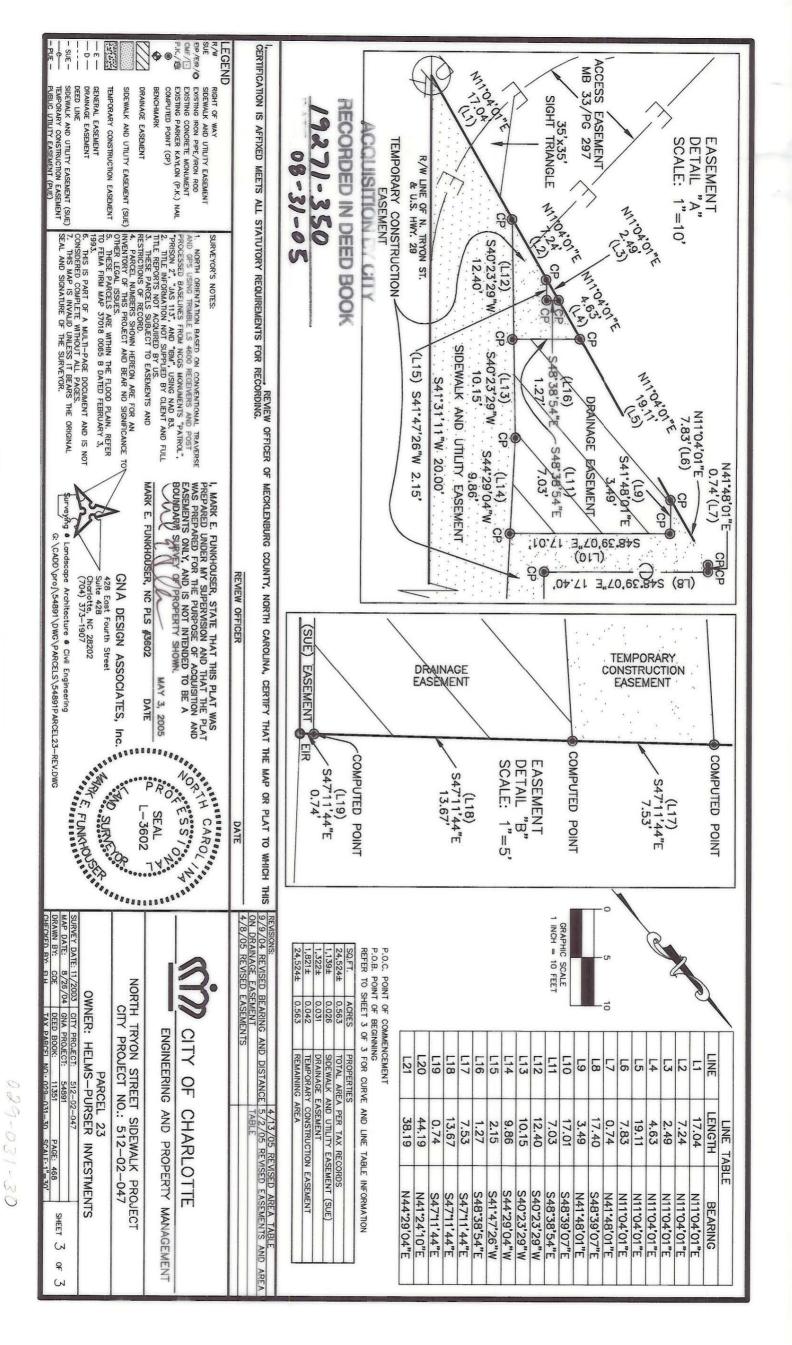

029-031-30

P.K./Ø R/W SUE -0-CERTIFICATION IS AFFIXED MEETS ALL STATUTORY REQUIREMENTS FOR RECORDING. RIGHT OF WAY
SIDEWALK AND UTILITY EASEMENT
EXISTING IRON PIPE/IRON ROD TEMPORARY CONSTRUCTION EASEMENT PUBLIC UTILITY EASEMENT (PUE) DEED LINE EXISTING CONCRETE MONUMENT EXISTING PARKER KAYLON (P.K. SIDEWALK AND UTILITY EASEMENT (SUE) DRAINAGE EASEMENT GENERAL EASEMENT TEMPORARY CONSTRUCTION EASEMENT DRAINAGE EASEMENT SIDEWALK AND UTILITY EASEMENT (SUE) BENCHMARK COMPUTED POINT P.K. NAIL 32,×32, SICHI IBIANCLE 33 PAGE 297 BOOK N35.28"V N35.28"24"W GRID: 60.17 FT. 1# ACCESS EASEMENT (P.K.) NAIL TAX ID: 029-031-36 CHILLUM PROPERTY ASSOCIATION WASHINGTON, DC 20007 DEED BOOK 13177 PAGE 929 TO FI 1993. 4. PARCEL NUMBERS SHOWN HEREON ARE FOR AN INVENTORY OF THIS PROJECT AND BEAR NO SIGNIFICANCE TO OTHER LEGAL ISSUES.
5. THESE PARCELS ARE WITHIN THE FLOOD PLAIN, REFER TO FEMA FIRM MAP 37018 0085 B DATED FEBRUARY 3, A. NORTH ORIENTATION BASED ON CONVENTIONAL TRAVERSE AND POST USING TRIMBLE LS 4600 RECEIVERS AND POST PROCESSED BASELINES FROM NOSS MONUMENTS "PATROL", "PRISON 2", "JAS 113", AND "BM", USING NAD B3.

2. THE INFORMATION NOT SUPPLIED BY CLENT AND FULL TITLE REPORTS NOT ACQUIRED BY US.

3. THESE PARCELS SUBJECT TO EASEMENTS AND RESTRICTIONS OF RECORD. CONTROL POINT - \$.0.C.

RAILROAD SPIKE W CONCRETE
PROJECT N: 577.057.163 FT.
PROJECT E: 1,483,352.437 FT.
ELEVATION: 597.00 FT. [NAVD 88] 6. THIS IS PART OF A MULTI-PAGE DOCUMENT AND IS NOT CONSIDERED COMPLETE WITHOUT ALL PAGES.
7. THIS MAP IS INVALID UNLESS IT BEARS THE ORIGINAL SURVEYOR'S NOTES. MAP BOOK 33 PAGE 297 CONVERGENCE: -00\*59\*59"
COMBINED SCALE FACTOR: 0.99984481 GRID N: 175,887.195 METERS [NAD 83] GRID E: 452,126.537 METERS [NAD 83] LONGITUDE: 80.43'55.821" WEST LATITUDE: 35"19'23.460" NORTH 1671 32ND STREET NW ZONED: B1CD LOT 2 NOTE:
REFER TO SHEET 3 OF 3
EASEMENT DETAIL "A" S41°31'11"W LLC OFFICER OF MECKLENBURG COUNTY, NORTH CAROLINA, CERTIFY THAT THE MAP OR PLAT TO WHICH NORTH SQ.FT. 24,524± 1,139± 1,322± 1,821± N41°47'26"E PREPARED UNDER MY SUPERVISION AND THAT THE PLAT WAS PREPARED UNDER MY SUPERVISION AND THAT THE PLAT WAS PREPARED FOR THE PURPOSE OF ACQUISITION AND EASEMENTS ONLY, AND IS NOT INTENDED TO BE A BOUNDARY SURVEY OF PROPERTY SHOWN. MARK E. FÜNKHOUSER, NC PLS #3602 surveying & Landscape Architecture & Civil Engineering TRYON STREET 0.563 0.026 0.031 0.042 0.563 110,15 (P.K. NAIL G: \CADD\proj\54891\DWG\PARCELS\54891PARCEL23-REV.DWG CONTROL POINT — P.K. NAIL — P.O.B. PROJECT N: 577,106.17 FT. PROJECT E: 1,483,317.51 FT. GRID N: 175,902.132 METERS [NAD 83] GRID E: 452,115.893 METERS [NAD 83] LATITUDE: 35'19'23.939" COMBINED SCALE FACTOR: CONVERGENCE: -0°59'59" LONGITUDE: -80'43'56.253" TEMPORARY CONSTRUCTION EASEMENT REMAINING AREA SIDEWALK AND UTILITY EASEMENT (SUE)
DRAINAGE EASEMENT PROPERTIES TOTAL AREA PER TAX RECORDS Charlotte, NC 28202 (704) 373-1907 GNA DESIGN ASSOCIATES, 428 East Fourth Street Suite 428 (100 FT. PUBLIC R/W) TO EIR) SUE AND 292.10 MAY 3, 0.99987337 U.S. 2 N.603 SALE 0 DATE 2005 (TOTAL) NCH = GRAPHIC 83 HWY. (IN FEET) ORTH CAROLING 30 SCALE MARE FUNKHOUSER NORTH CAROL N36°03'54"E DEED LINE PER DEED P.O.C. POINT OF COMMENCEMENT P.O.B. POINT OF BEGINNING REFER DEED FEET 29 L - 3602TO SHEET 3 OF 3 FOR CURVE AND LINE TABLE INFORMATION DATE 87.44 LINE PER DEED BOOK 11351 PAGE DEED HELMS-PURSER INVESTMENTS 20 HUNTERSVILLE, NC 28070 EED BOOK 11351 PAGE 46 TAX ID: P.O. BOX 2697 \*\*\*\*\*\*\*\*\*\*\*\* SIHT ZONED: B1 SURVEY DATE: 1:
MAP DATE: 8
DRAWN BY: C
CHECKED BY: FI 9/9/04 REVISED BEARING AND DISTANCE
ON DRAINAGE EASEMENT
4/8/05 REVISED EASEMENTS 029-031-30 BOOK 6268 23 COE 11/2003 CITY PROJECT: 8/26/04 GNA PROJECT: 7°41'55"E N37.41.55"E NORTH TRYON STREET SIDEWALK PROJECT CITY PROJECT NO.: 512-02-047 PAGE 468 49.17 OWNER: CITY PROJECT: 512-02-047

ONA PROJECT: 54891

DEED BOOK: 11351

TAX PARCEL NO: 029-031-30

SCALE: 1"=30\* 66 ENGINEERING AND PROPERTY MANAGEMENT CITY 468 PARCEL 23 HELMS-PURSER 유 RECORDED IN DEED 817 9271-350 (JATOT) 174.07 ACCUISITION CHARLOTTE GRID N: 175,968.783 METERS [1 GRID E: 452,174.901 METERS [N LATITUDE: 3519'26.135" NORTH CONTROL POINT - EIR
PROJECT N: 577,324.87 FT.
PROJECT E: 1.483,511.15 FT. CONVERGENCE: -0.59'58"
COMBINED SCALE FACTOR: LONGITUDE: -80.43'53.963" NOTE: REFER TO SHEET 3 ( EASEMENT DETAIL "B 08-31-0 DEED BOOK OESE8 BAGE OEG WN210N—SALEM, NC 27104 S518 REYNOLDS DRIVE INVESTMENTS REVISED EASEMENTS AND AREA 990 XAT ID: 029-031-21 RTHUR T. WILLIAMS, I **AUHTAA** SHEET V 0.99987338 N WEST [NAD 83] [NAD 83] B00 유