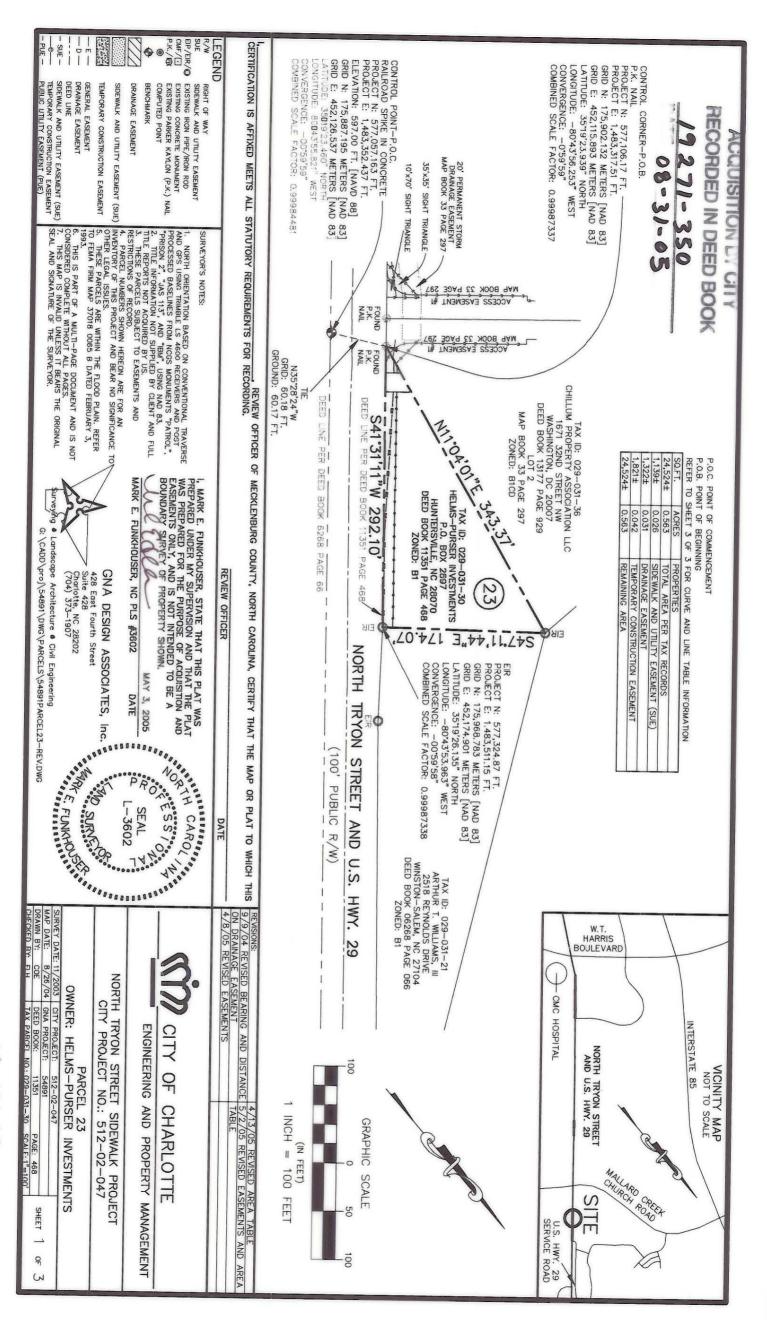

029-031-30

P.K./Ø R/W SUE -0-CERTIFICATION IS AFFIXED MEETS ALL STATUTORY REQUIREMENTS FOR RECORDING. RIGHT OF WAY
SIDEWALK AND UTILITY EASEMENT
EXISTING IRON PIPE/IRON ROD TEMPORARY CONSTRUCTION EASEMENT PUBLIC UTILITY EASEMENT (PUE) DEED LINE EXISTING CONCRETE MONUMENT EXISTING PARKER KAYLON (P.K. SIDEWALK AND UTILITY EASEMENT (SUE) DRAINAGE EASEMENT GENERAL EASEMENT TEMPORARY CONSTRUCTION EASEMENT DRAINAGE EASEMENT SIDEWALK AND UTILITY EASEMENT (SUE) BENCHMARK COMPUTED POINT P.K. NAIL 32,×32, SICHI IBIANCLE 33 PAGE 297 BOOK N35.28"V N35.28"24"W GRID: 60.17 FT. 1# ACCESS EASEMENT (P.K.) NAIL TAX ID: 029-031-36 CHILLUM PROPERTY ASSOCIATION WASHINGTON, DC 20007 DEED BOOK 13177 PAGE 929 TO FI 1993. 4. PARCEL NUMBERS SHOWN HEREON ARE FOR AN INVENTORY OF THIS PROJECT AND BEAR NO SIGNIFICANCE TO OTHER LEGAL ISSUES.
5. THESE PARCELS ARE WITHIN THE FLOOD PLAIN, REFER TO FEMA FIRM MAP 37018 0085 B DATED FEBRUARY 3, A. NORTH ORIENTATION BASED ON CONVENTIONAL TRAVERSE AND POST USING TRIMBLE LS 4600 RECEIVERS AND POST PROCESSED BASELINES FROM NOSS MONUMENTS "PATROL", "PRISON 2", "JAS 113", AND "BM", USING NAD B3.

2. THE INFORMATION NOT SUPPLIED BY CLENT AND FULL TITLE REPORTS NOT ACQUIRED BY US.

3. THESE PARCELS SUBJECT TO EASEMENTS AND RESTRICTIONS OF RECORD. CONTROL POINT - \$.0.C.

RAILROAD SPIKE W CONCRETE
PROJECT N: 577.057.163 FT.
PROJECT E: 1,483,352.437 FT.
ELEVATION: 597.00 FT. [NAVD 88] 6. THIS IS PART OF A MULTI-PAGE DOCUMENT AND IS NOT CONSIDERED COMPLETE WITHOUT ALL PAGES.
7. THIS MAP IS INVALID UNLESS IT BEARS THE ORIGINAL SURVEYOR'S NOTES. MAP BOOK 33 PAGE 297 CONVERGENCE: -00\*59\*59"
COMBINED SCALE FACTOR: 0.99984481 GRID N: 175,887.195 METERS [NAD 83] GRID E: 452,126.537 METERS [NAD 83] LONGITUDE: 80.43'55.821" WEST LATITUDE: 35"19'23.460" NORTH 1671 32ND STREET NW ZONED: B1CD LOT 2 NOTE:
REFER TO SHEET 3 OF 3
EASEMENT DETAIL "A" S41°31'11"W LLC OFFICER OF MECKLENBURG COUNTY, NORTH CAROLINA, CERTIFY THAT THE MAP OR PLAT TO WHICH NORTH SQ.FT. 24,524± 1,139± 1,322± 1,821± N41°47'26"E PREPARED UNDER MY SUPERVISION AND THAT THE PLAT WAS PREPARED UNDER MY SUPERVISION AND THAT THE PLAT WAS PREPARED FOR THE PURPOSE OF ACQUISITION AND EASEMENTS ONLY, AND IS NOT INTENDED TO BE A BOUNDARY SURVEY OF PROPERTY SHOWN. MARK E. FÜNKHOUSER, NC PLS #3602 surveying & Landscape Architecture & Civil Engineering TRYON STREET 0.563 0.026 0.031 0.042 0.563 110,15 (P.K. NAIL G: \CADD\proj\54891\DWG\PARCELS\54891PARCEL23-REV.DWG CONTROL POINT — P.K. NAIL — P.O.B. PROJECT N: 577,106.17 FT. PROJECT E: 1,483,317.51 FT. GRID N: 175,902.132 METERS [NAD 83] GRID E: 452,115.893 METERS [NAD 83] LATITUDE: 35'19'23.939" COMBINED SCALE FACTOR: CONVERGENCE: -0°59'59" LONGITUDE: -80'43'56.253" TEMPORARY CONSTRUCTION EASEMENT REMAINING AREA SIDEWALK AND UTILITY EASEMENT (SUE)
DRAINAGE EASEMENT PROPERTIES TOTAL AREA PER TAX RECORDS Charlotte, NC 28202 (704) 373-1907 GNA DESIGN ASSOCIATES, 428 East Fourth Street Suite 428 (100 FT. PUBLIC R/W) TO EIR) SUE AND 292.10 MAY 3, 0.99987337 U.S. 2 N.603 SALE 0 DATE 2005 (TOTAL) NCH = GRAPHIC 83 HWY. (IN FEET) ORTH CAROLING 30 SCALE MARE FUNKHOUSER NORTH CAROL N36°03'54"E DEED LINE PER DEED P.O.C. POINT OF COMMENCEMENT P.O.B. POINT OF BEGINNING REFER DEED FEET 29 L - 3602TO SHEET 3 OF 3 FOR CURVE AND LINE TABLE INFORMATION DATE 87.44 LINE PER DEED BOOK 11351 PAGE DEED HELMS-PURSER INVESTMENTS 20 HUNTERSVILLE, NC 28070 EED BOOK 11351 PAGE 46 TAX ID: P.O. BOX 2697 \*\*\*\*\*\*\*\*\*\*\*\* SIHT ZONED: B1 SURVEY DATE: 1:
MAP DATE: 8
DRAWN BY: C
CHECKED BY: FI 9/9/04 REVISED BEARING AND DISTANCE
ON DRAINAGE EASEMENT
4/8/05 REVISED EASEMENTS 029-031-30 BOOK 6268 23 COE 11/2003 CITY PROJECT: 8/26/04 GNA PROJECT: 7°41'55"E N37.41.55"E NORTH TRYON STREET SIDEWALK PROJECT CITY PROJECT NO.: 512-02-047 PAGE 468 49.17 OWNER: CITY PROJECT: 512-02-047

ONA PROJECT: 54891

DEED BOOK: 11351

TAX PARCEL NO: 029-031-30

SCALE: 1"=30\* 66 ENGINEERING AND PROPERTY MANAGEMENT CITY 468 PARCEL 23 HELMS-PURSER 유 RECORDED IN DEED 817 9271-350 (JATOT) 174.07 ACCUISITION CHARLOTTE GRID N: 175,968.783 METERS [1 GRID E: 452,174.901 METERS [N LATITUDE: 3519'26.135" NORTH CONTROL POINT - EIR
PROJECT N: 577,324.87 FT.
PROJECT E: 1.483,511.15 FT. CONVERGENCE: -0.59'58"
COMBINED SCALE FACTOR: LONGITUDE: -80.43'53.963" NOTE: REFER TO SHEET 3 ( EASEMENT DETAIL "B 08-31-0 DEED BOOK OESE8 BAGE OEG WN210N—SALEM, NC 27104 S518 REYNOLDS DRIVE INVESTMENTS REVISED EASEMENTS AND AREA 990 XAT ID: 029-031-21 RTHUR T. WILLIAMS, I **AUHTAA** SHEET V 0.99987338 N WEST [NAD 83] [NAD 83] B00 유