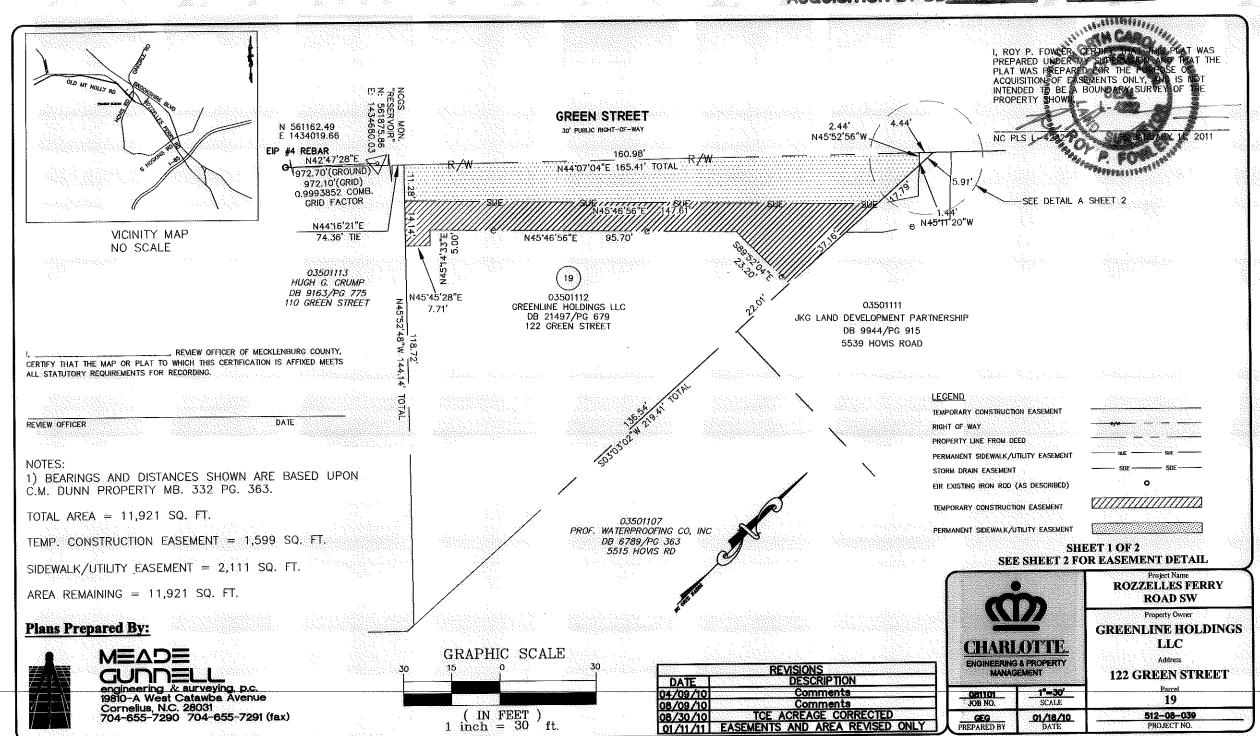

## ACQUISITION BY DB 26337 PG 46-51

A CONTRACTOR OF THE STATE OF TH

VICINITY MAP NO SCALE

REVIEW OFFICER OF MECKLENBURG COUNTY. CERTIFY THAT THE MAP OR PLAT TO WHICH THIS CERTIFICATION IS AFFIXED MEETS ALL STATUTORY REQUIREMENTS FOR RECORDING.

REVIEW OFFICER

## Plans Prepared By:

engineering & surveying, p.c. 19810-A West Catawba Avenue Cornelius, N.C. 28031 704-655-7290 704-655-7291 (fax)

|         | GRAPHIC SCALE |        |    |  |
|---------|---------------|--------|----|--|
| 10<br>1 | 5             | 0<br>1 | 10 |  |
|         |               |        |    |  |
|         |               |        |    |  |
| Sec. 7  | (IN           | FEET ) |    |  |

|              | REVISIONS        |                  |    |
|--------------|------------------|------------------|----|
| DATE         | DESCRI           | PTION            |    |
| 04 /00 /40   | Comm             |                  | г  |
| <br>04/09/10 | COMM             |                  |    |
| 08/09/10     | Comm             | ients            |    |
| 08/30/10     |                  |                  | ı  |
| <br>01/11/11 | EASEMENTS AND AR | REA REVISED ONLY | ΙÅ |

I, ROY P. FOWLER, CERTIFY THAT THIS PLAT WAS PREPARED UNDER MY SUPERVISION AND THAT THE PLAT WAS PREPARED FOR THE PURPOSE OF ACQUISITION OF EASEMENTS ONLY, AND IS NOT INTENDED TO BE A BOUNDARY SURVEY OF THE PROPERTY SHOWN,

## **LEGEND**

TEMPORARY CONSTRUCTION EASEMENT

RIGHT OF WAY

PROPERTY LINE FROM DEED

PERMANENT SIDEWALK/UTILITY EASEMENT

STORM DRAIN EASEMENT

EIR EXISTING IRON ROD (AS DESCRIBED)

TEMPORARY CONSTRUCTION EASEMENT

PERMANENT SIDEWALK/UTILITY EASEMENT

RAILROAD R/W

## SHEET 2 OF 2

Project Name ROZZELLES FERRY **ROAD SW** 

Property Owner

**GREENLINE HOLDINGS** LLC

Address

122 GREEN STREET

Parcel 1"-10" JOB NO. 19 SCALE 512-08-039 GEG 01/18/10 PROJECT NO.