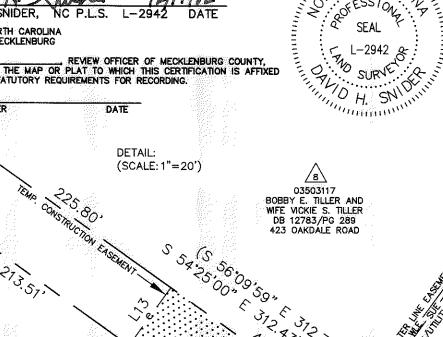

ACCUPATION BY DO 28259

- - 217.22

DALE AVENUE

OD PLAK

ョ

AUTEN ROAD

UCINITY MAP

STATE OF NORTH CAROLINA COUNTY OF MECKLENBURG

DAVID H. SNIDER,

I,\_\_\_\_\_ REVIEW OFFICER OF MECKLENBURG COUNTY, CERTIFY THAT THE MAP OR PLAT TO WHICH THIS CERTIFICATION IS AFFIXED MEETS ALL STATUTORY REQUIREMENTS FOR RECORDING.

3/2/6/

03503116 CITY OF CHARLOTTE DB 26659/PG 872 413 OAKDALE ROAD

|      | LINE TAE  | BLE             |
|------|-----------|-----------------|
| LINE | LENGTH    | BEARING         |
| (L1) | (24.41')  | (S 06'12'30" E) |
| L2   | 10.00     | S 04'24'41" E   |
| (L3) | (99.44')  | (S 34'57'00" W) |
| L4   |           | S 36'44'49" W   |
| (L5) | (100.00') | (N 50'57'00" W) |
| L6   |           | N 4912'41" W    |
| (L7) | (153.49') | (N 52'52'30" E) |
| L8   |           | N 54°36'49" E   |
| (L9) | (103.53') | (S 0612'30" E)  |
| L10  |           | S 04'18'08" E   |
| L11  | 14.98'    | N 35'27'36" E   |
| L12  | 14.97'    | N 36'06'29" E   |
| L13  | 14.93     | N 35'47'50" E   |
| L14  | 14.97     | N 36'06'29" E   |