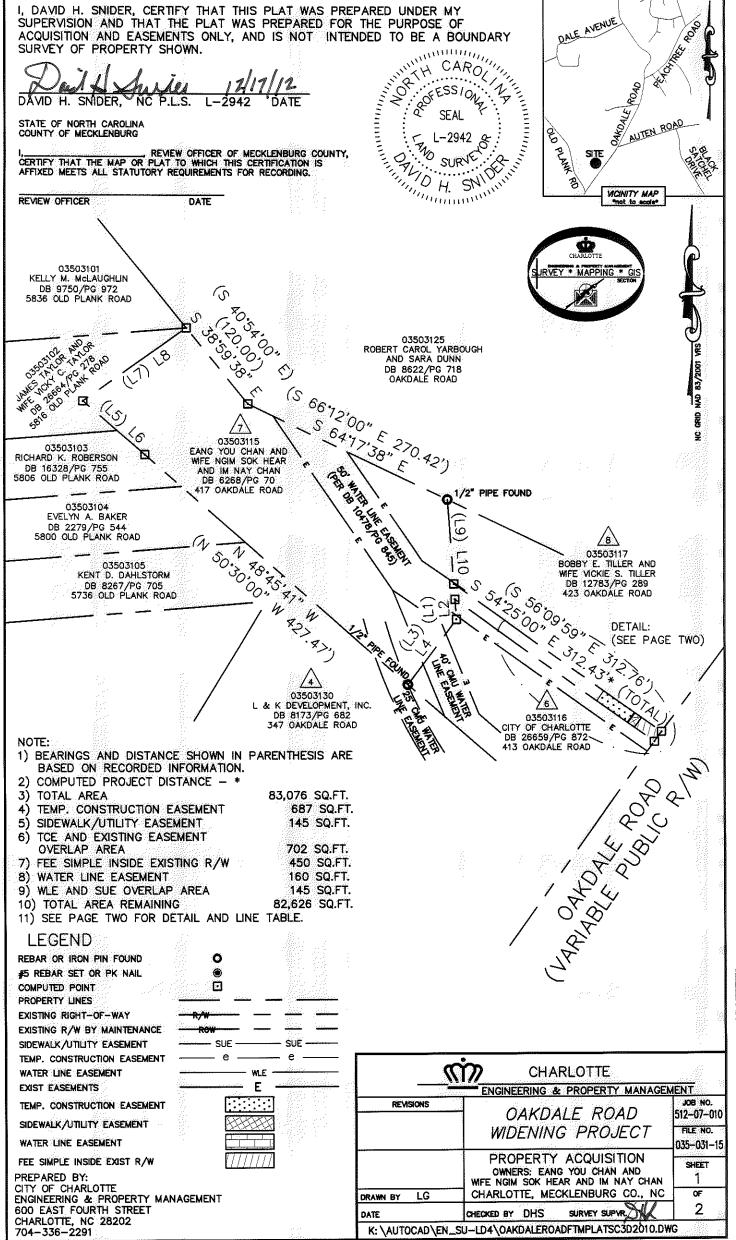

ACCUPATION BY DO 28259

- - 217.22

DALE AVENUE

OD PLAK

ョ

AUTEN ROAD

UCINITY MAP

STATE OF NORTH CAROLINA COUNTY OF MECKLENBURG

|      | LINE TAE  | BLE             |
|------|-----------|-----------------|
| LINE | LENGTH    | BEARING         |
| (L1) | (24.41')  | (S 06'12'30" E) |
| L2   | 10.00     | S 04'24'41" E   |
| (L3) | (99.44')  | (S 34'57'00" W) |
| L4   |           | S 36'44'49" W   |
| (L5) | (100.00') | (N 50'57'00" W) |
| L6   |           | N 4912'41" W    |
| (L7) | (153.49') | (N 52'52'30" E) |
| L8   |           | N 54°36'49" E   |
| (L9) | (103.53') | (S 0612'30" E)  |
| L10  |           | S 04'18'08" E   |
| L11  | 14.98'    | N 35'27'36" E   |
| L12  | 14.97'    | N 36'06'29" E   |
| L13  | 14.93     | N 35'47'50" E   |
| L14  | 14.97     | N 36'06'29" E   |

## **LEGEND**

REBAR OR IRON PIN FOUND #5 REBAR SET OR PK NAIL COMPUTED POINT PROPERTY LINES EXISTING RIGHT-OF-WAY EXISTING R/W BY MAINTENANCE SIDEWALK/UTILITY EASEMENT TEMP. CONSTRUCTION EASEMENT WATER LINE EASEMENT EXIST EASEMENTS

TEMP, CONSTRUCTION EASEMENT SIDEWALK /UTILITY EASEMENT

WATER LINE EASEMENT

FEE SIMPLE INSIDE EXIST R/W

PREPARED BY: CITY OF CHARLOTTE ENGINEERING & PROPERTY MANAGEMENT 600 EAST FOURTH STREET CHARLOTTE, NC 28202 704-336-2291

| n                   | CHARLOTTE                                                                         | Ž.                                    |
|---------------------|-----------------------------------------------------------------------------------|---------------------------------------|
|                     | ENGINEERING & PROPERTY MANAGEM                                                    | ENT                                   |
| REVISIONS           | OAKDALE ROAD                                                                      | <b>јов но.</b><br>512 <b>-</b> 07-010 |
|                     | WIDENING PROJECT                                                                  | FILE NO.<br>035-031-1                 |
| 0 SCALE 1<br>1"=20' | PROPERTY ACQUISITION OWNERS: EANG YOU CHAN AND WIFE NGIM SOK HEAR AND IM NAY CHAN | знеет<br>2                            |
| DRAWN BY LG         | CHARLOTTE, MECKLENBURG CO., NC                                                    | OF                                    |
| DATE                | CHECKED BY DHS SURVEY SUPVR.                                                      | 2                                     |
| K: \AUTOCAD\EN_S    | SU-LD4\OAKDALEROADFTMPLATSC3D2010.DW                                              | 3                                     |