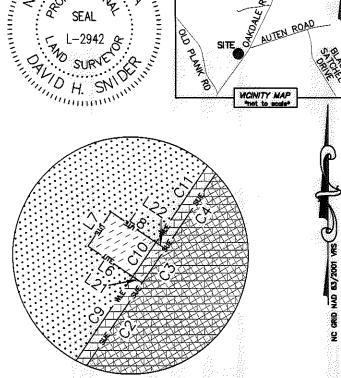

REVIEW OFFICER

DALE AVENUE

PLAN

AUTEN ROAD

DETAIL B: (NOT TO SCALE)

| .Allestanaise a n | CURVE TABL          |                       |
|-------------------|---------------------|-----------------------|
| CURVE             | RADIUS & ARC        | CHORD                 |
| C1                | R=2464.00 L=8.49'   | N 36'00'33" E 8.49'   |
| C2                | R=2464.00 L=69.60'  | N 35'06'05" E 69.59'  |
| C3                | R=2464.00 L=4.00'   | N 34'14'45" E 4.00'   |
| C4                | R=2464.00 L=64.43'  | N 33'27'01" E 64.42'  |
| C5                | R=2476.50 L=8.49'   | N 36'00'35" E 8.49'   |
| C6                | R=2476.00 L=138.05' | N 34"18'52" E 138.03' |
| C7                | R=2654.67 L=6.59'   | N 3610'41" E 6.59'    |
| C8                | R=2654.67 L=15.00'  | N 35'56'42" E 15.00'  |
| C9                | R=2654.67 L=69.56'  | N 35'01'57" E 69.56'  |
| C10               | R=2654.67 L=4.00'   | N 3414'19" E 4.00'    |
| C11               | R=2654.67 L=64.46'  | N 33'30'00" E 64.46'  |