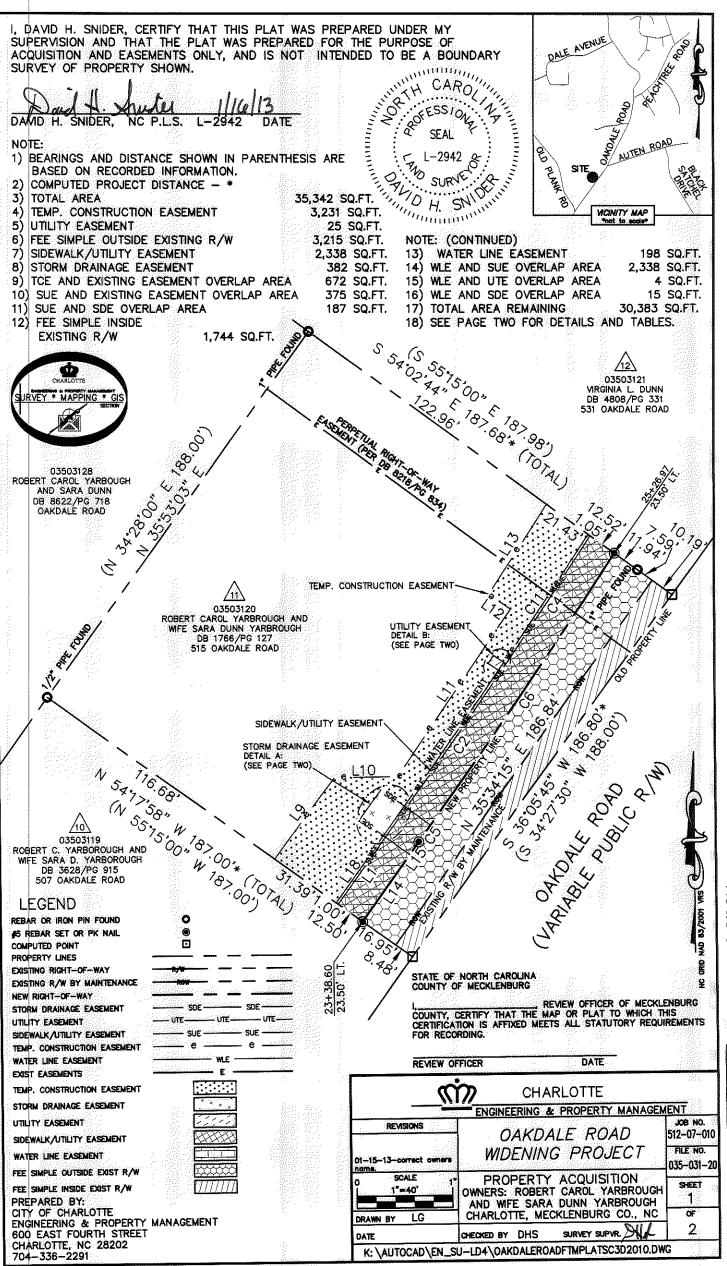

| LINE TABLE |        |             |   |  |
|------------|--------|-------------|---|--|
| LINE       | LENGTH | BEARING     |   |  |
| L1         | 34.02' | N 36'06'29" |   |  |
| L2         | 6.51   | N 36'06'29" |   |  |
| L3         | 12.00' | N 53'54'55" |   |  |
| L4         | 15.00' | N 36'05'05" |   |  |
| L5         | 11.97' | S 53'54'55" |   |  |
| L6         | 5.26'  | N 55*45'15" |   |  |
| L7         | 4.00'  | N 3414'45"  |   |  |
| L8         | 5.26'  | S 55'45'15" |   |  |
| L9         | 42.14  | N 36*52'02" |   |  |
| L10        | 26.43  | N 89'29'06' |   |  |
| L11        | 84.87  | N 34"14'45" |   |  |
| L12        | 11.05' | N 54*42'29' |   |  |
| L13        | 44.62' | N 33'00'33' |   |  |
| L14        | 33.94' | N 36°06'29' |   |  |
| L15        | 6.51'  | N 36'06'29' |   |  |
| L16        | 12.50' | N 53'54'55' |   |  |
| L17        | 12.50' | S 53'54'55" |   |  |
| L18        | 27.44  | N 36°06'29' |   |  |
| L19        | 0.99'  | N 53'54'55' |   |  |
| L20        | 1.02'  | S 53'54'55' |   |  |
| L21        | 1.10'  | N 55'45'15" |   |  |
| L22        | 1.10'  | S 55'45'15" | E |  |