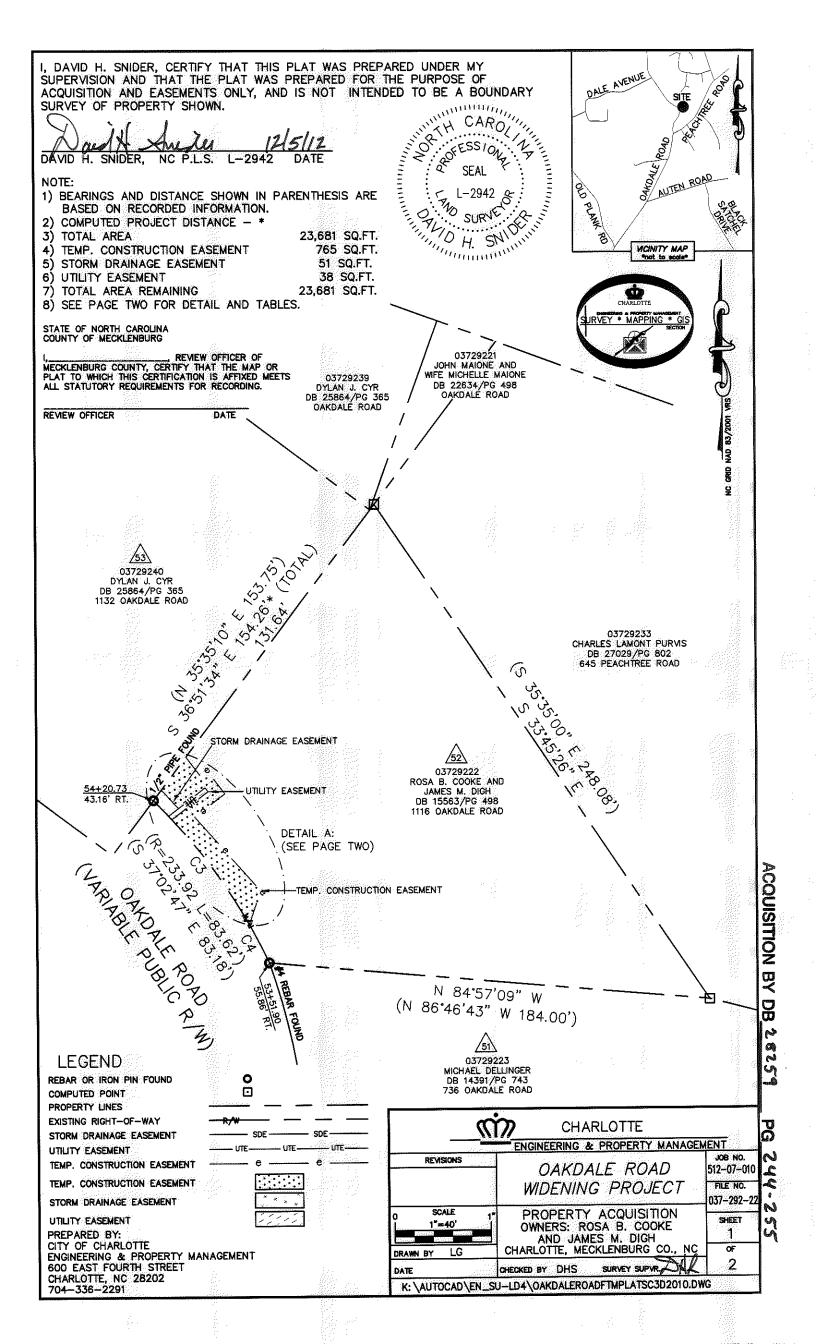

I, DAVID H. SNIDER, CERTIFY THAT THIS PLAT WAS PREPARED UNDER MY SUPERVISION AND THAT THE PLAT WAS PREPARED FOR THE PURPOSE OF ACQUISITION AND EASEMENTS ONLY, AND IS NOT INTENDED TO BE A BOUNDARY SURVEY OF PROPERTY SHOWN.

and. LA 25 12 DAVID H. SNIDER, L-2942 NC P.L.S. DATE

്റ ഉ**ഉ** 

WHATHER FURTHER

STATE OF NORTH CAROLINA COUNTY OF MECKLENBURG

REVIEW OFFICER

I.\_\_\_\_\_, REVIEW OFFICER OF MECKLENBURG COUNTY, CERTIFY THAT THE MAP OR PLAT TO WHICH THIS CERTIFICATION IS AFFIXED MEETS ALL STATUTORY REQUIREMENTS FOR RECORDING.

DATE

|       | CURVE TABL        | E                  |     |
|-------|-------------------|--------------------|-----|
| CURVE | RADIUS & ARC      | CHORD              |     |
| C1    | R=233.92 L=9.00'  | N 44*21'42" W 9.00 |     |
| C2    | R=233.92 L=2.01   | N 43'00'48" W 2.01 | · · |
| C3    | R=233.92 L=54.50' | N 36°05'34" W 54.3 | 38' |
| C4    | R=233.92 L=18.08' | N 2712'12" W 18.0  | 8'  |

|      | LINE TAB | LE                    | 14 |
|------|----------|-----------------------|----|
| LINE | LENGTH   | BEARING               |    |
| L1   | 10.46'   | S 42'51'02"           | E  |
| L2   | 5.18'    | N 52'28'32"           | E  |
| L3   | 14.07'   | N 52'28'32"           | E  |
| L4   | 2.00'    | S 37'31'28"           | E  |
| L5   | 19.05'   | S 52'28'32"           | W  |
| L6   | 10.02'   | S 37'19'33"           |    |
| L7   | 3.57'    | N 52'28'32"           |    |
| L8   | 12.00'   | \$ 37 <b>'</b> 31'28" | E  |
| L9   | 15.92'   | S 52*28'32"           | Ŵ  |

DETAIL A: (NOT TO SCALE)

7.447 9d 5287 9d 7

**WRS** 

NAD 83/2001

8

9

ġ,

0 REBAR OR IRON PIN FOUND COMPUTED POINT PROPERTY LINES EXISTING RIGHT-OF-WAY ()CHARLOTTE STORM DRAINAGE EASEMENT ENGINEERING & PROPERTY MANAGEMENT UTE UTE-UTE UTILITY EASEMENT REVISIONS JOB NO. e TEMP. CONSTRUCTION EASEMENT e OAKDALE ROAD 512-07-010 TEMP. CONSTRUCTION EASEMENT WIDENING PROJECT FILE NO. STORM DRAINAGE EASEMENT 037-292-22 PROPERTY ACQUISITION OWNERS: ROSA B. COOKE AND JAMES M. DIGH CHARLOTTE, MECKLENBURG CQ., UTILITY EASEMENT SHEET PREPARED BY: CITY OF CHARLOTTE ENGINEERING & PROPERTY MANAGEMENT 600 EAST FOURTH STREET 2 OF LG DRAWN BY 2 SURVEY SUPVR. DU CHECKED BY DHS DATE CHARLOTTE, NC 28202 704–336–2291 K: \AUTOCAD\EN\_SU-LD4\OAKDALEROADFTMPLATSC3D2010.DWG