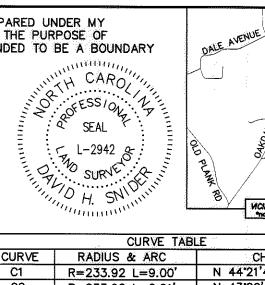

DATE

|       | CURVE TABL        | E                  |     |
|-------|-------------------|--------------------|-----|
| CURVE | RADIUS & ARC      | CHORD              |     |
| C1    | R=233.92 L=9.00'  | N 44*21'42" W 9.00 |     |
| C2    | R=233.92 L=2.01   | N 43'00'48" W 2.01 | · · |
| C3    | R=233.92 L=54.50' | N 36°05'34" W 54.3 | 38' |
| C4    | R=233.92 L=18.08' | N 2712'12" W 18.0  | 8'  |