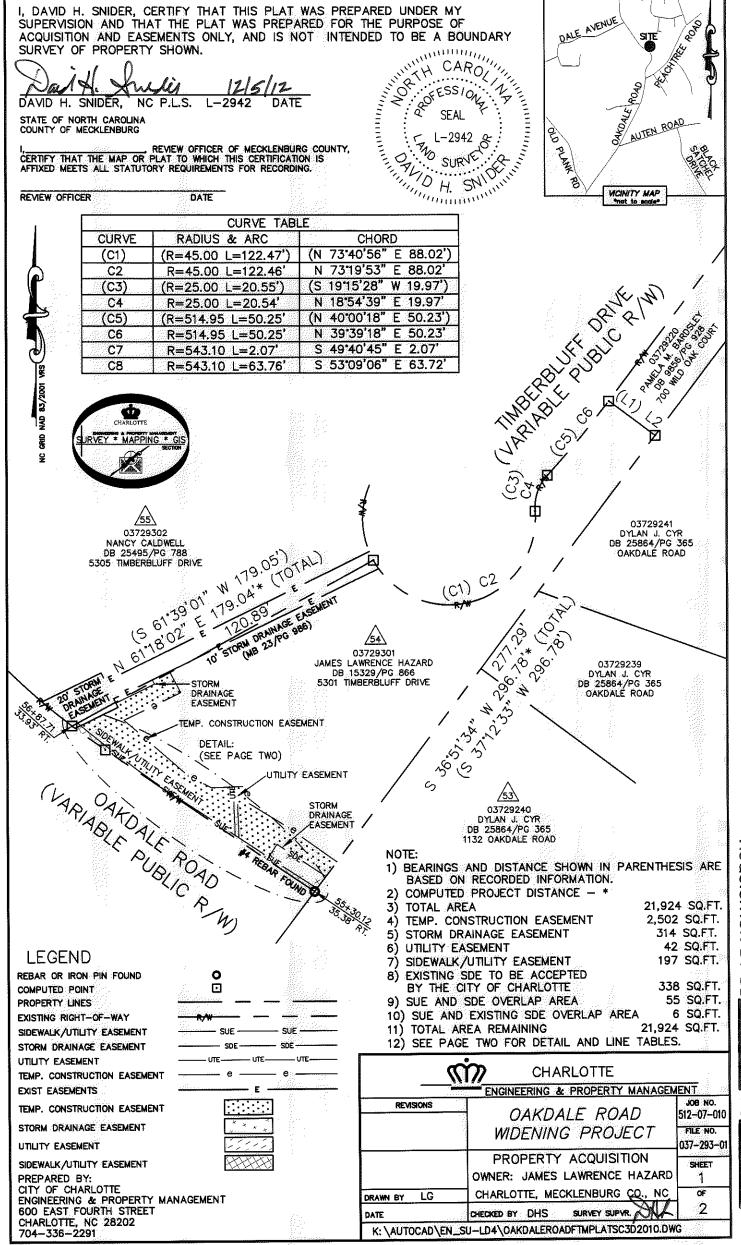

ACQUISITION BY DB 28259 PG 26

## LEGEND

L10

L11

L12

0 REBAR OR IRON PIN FOUND ⊡ COMPUTED POINT PROPERTY LINES EXISTING RIGHT-OF-WAY SIDEWALK/UTILITY EASEMENT SUE STORM DRAINAGE EASEMENT SDE UTILITY EASEMENT TEMP. CONSTRUCTION EASEMENT е EXIST EASEMENTS

8.00

30.52

21.75

TEMP. CONSTRUCTION EASEMENT STORM DRAINAGE EASEMENT UTILITY EASEMENT

-336-2291

SIDEWALK /UTILITY EASEMENT PREPARED BY:
CITY OF CHARLOTTE
ENGINEERING & PROPERTY MANAGEMENT
600 EAST FOURTH STREET CHARLOTTE, NC 28202

SUE

SDE

N 33'12'08" E

S 56'20'29" E

S 63'58'08" W

|                   | CHARLOTTE                                         | ENIT                   |
|-------------------|---------------------------------------------------|------------------------|
| REVISIONS         | ENGINEERING & PROPERTY MANAGEM  OAKDALE ROAD      | JOH NO.<br>512-07-010  |
|                   | WIDENING PROJECT                                  | FILE NO.<br>037-293-01 |
| 0 SCALE<br>1"=30" | PROPERTY ACQUISITION OWNER: JAMES LAWRENCE HAZARD | <b>знее</b> т<br>2     |
| DRAWN BY LG       | CHARLOTTE, MECKLENBURG CO., NC                    | OF                     |
| DATE              | CHECKED BY DHS SURVEY SUPVR.                      | 2                      |
| K: \AUTOCAD\EN_   | _SU-LD4\OAKDALEROADFTMPLATSC3D2010.DW             | G                      |