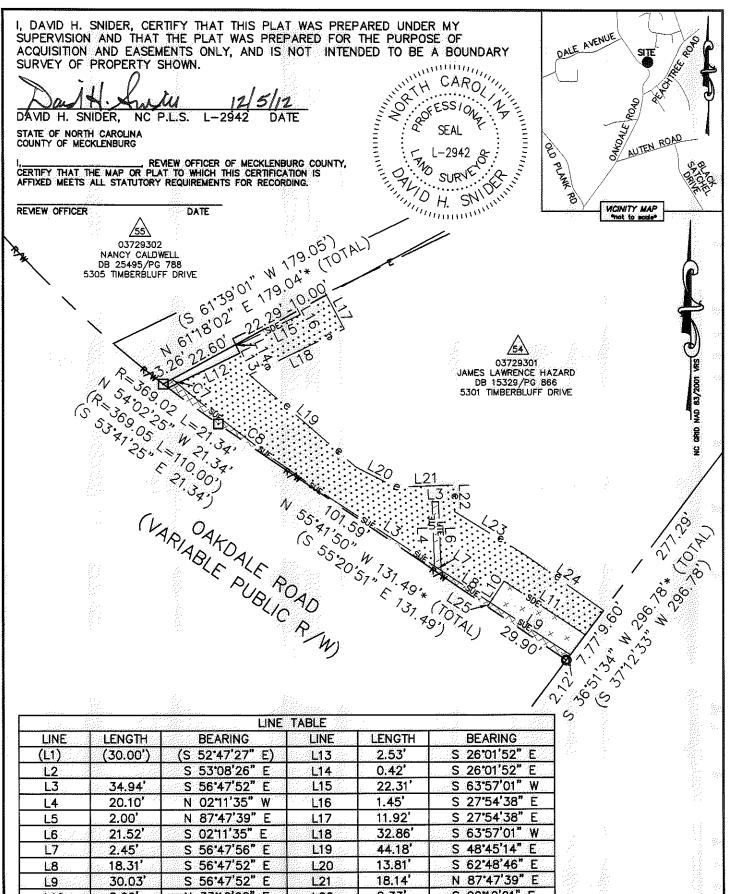

ACQUISITION BY DB 28259 PG 26

## LEGEND

L10

L11

L12

0 REBAR OR IRON PIN FOUND ⊡ COMPUTED POINT PROPERTY LINES EXISTING RIGHT-OF-WAY SIDEWALK/UTILITY EASEMENT SUE STORM DRAINAGE EASEMENT SDE UTILITY EASEMENT TEMP. CONSTRUCTION EASEMENT е EXIST EASEMENTS

8.00

30.52

21.75

TEMP. CONSTRUCTION EASEMENT STORM DRAINAGE EASEMENT UTILITY EASEMENT

-336-2291

SIDEWALK /UTILITY EASEMENT PREPARED BY:
CITY OF CHARLOTTE
ENGINEERING & PROPERTY MANAGEMENT
600 EAST FOURTH STREET CHARLOTTE, NC 28202

SUE

SDE

N 33'12'08" E

S 56'20'29" E

S 63'58'08" W

|                   | CHARLOTTE                                         | ENIT                   |
|-------------------|---------------------------------------------------|------------------------|
| REVISIONS         | ENGINEERING & PROPERTY MANAGEM  OAKDALE ROAD      | JOH NO.<br>512-07-010  |
|                   | WIDENING PROJECT                                  | FILE NO.<br>037-293-01 |
| 0 SCALE<br>1"=30" | PROPERTY ACQUISITION OWNER: JAMES LAWRENCE HAZARD | <b>знее</b> т<br>2     |
| DRAWN BY LG       | CHARLOTTE, MECKLENBURG CO., NC                    | OF                     |
| DATE              | CHECKED BY DHS SURVEY SUPVR.                      | 2                      |
| K: \AUTOCAD\EN_   | _SU-LD4\OAKDALEROADFTMPLATSC3D2010.DW             | G                      |

S 02"12'21" E

S 58"28'47" E

Ε

Ë

S 54'42'22"

N 3312'08"

8.33

25.21

30.73

1.55

L22

L23

L24

L25