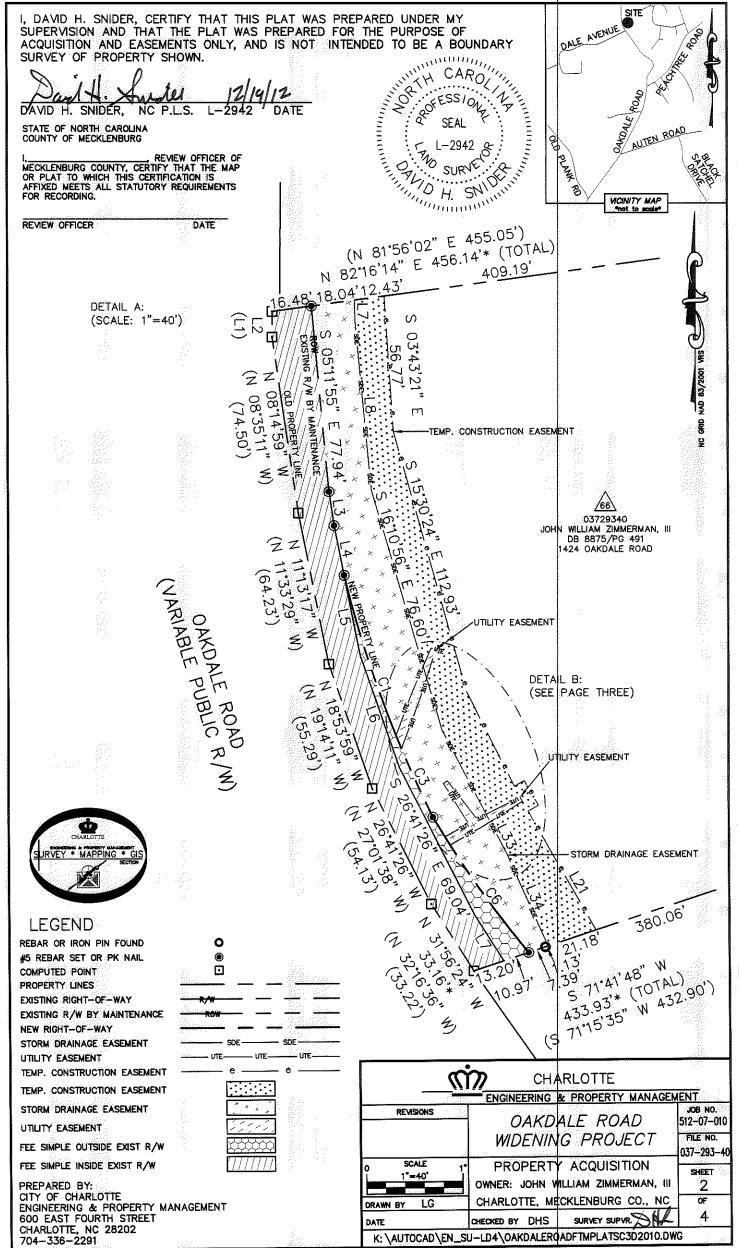

|             |          | LINE            | TABLE | ang dan |    |             |
|-------------|----------|-----------------|-------|---------|----|-------------|
| LINE        | LENGTH   | BEARING         | LINE  | LENGTH  |    | BEARING     |
| (L1)        | (10.60') | (N 00'04'10" W) | L18   | 4.71    | N  | 60°09'54" E |
| L2          | 10.60'   | N 00'16'02" E   | L19   | 12.00   | S  | 29°50'06" E |
| L3          | 14.37'   | S 08'14'59" E   | L20   | 5.03'   | S  | 60°09'54" W |
| L4          | 21.14'   | S 11"13'02" E   | L21   | 57.14   | S  | 29'27'05" E |
| L5          | 34.08'   | S 11"13'02" E   | L22   | 11.22'  | N  | 60°49'03" E |
| L6          | 49.78'   | S 18'53'41" E   | L23   | 19.83'  | N  | 31'40'34" W |
| L7          | 8.25'    | S 01'12'36" E   | L24   | 2.00'   | N  | 55°25'56" E |
| L8          | 71.52'   | S 0517'39" E    | L25   | 20.20'  | S  | 37°24'18" E |
| L9          | 19.49'   | N 20'20'09" E   | L26   | 4.37'   | N. | 63'39'20" E |
| L10         | 11.65'   | N 23°11′54″ E   | L27   | 15.83'  | N  | 63'39'20" E |
| L11         | 8.37'    | N 23"11'54" E   | L28   | 2.00'   | S  | 2910'57" E  |
| L12         | 2.00'    | S 69'39'51" E   | L29   | 15.95'  | S  | 57'55'36" W |
| L13         | 12.49'   | S 17'28'25" W   | L30   | 3.88'   | S  | 57'55'36" W |
| <u>L</u> 14 | 7.54     | S 17'28'25" W   | L31   | 15.42'  | S  | 60'49'03" W |
| L15         | 23.86'   | S 20°20'09" W   | L32   | 3.59'   |    | 27'21'18" E |
| L16         | 5.11'    | S 16"10"56" E   | L33   | 15.52   | S  | 27'21'18" E |
| L17         | 22.78'   | S 16'10'56" E   | L34   | 41.77'  | S  | 23'35'02" E |