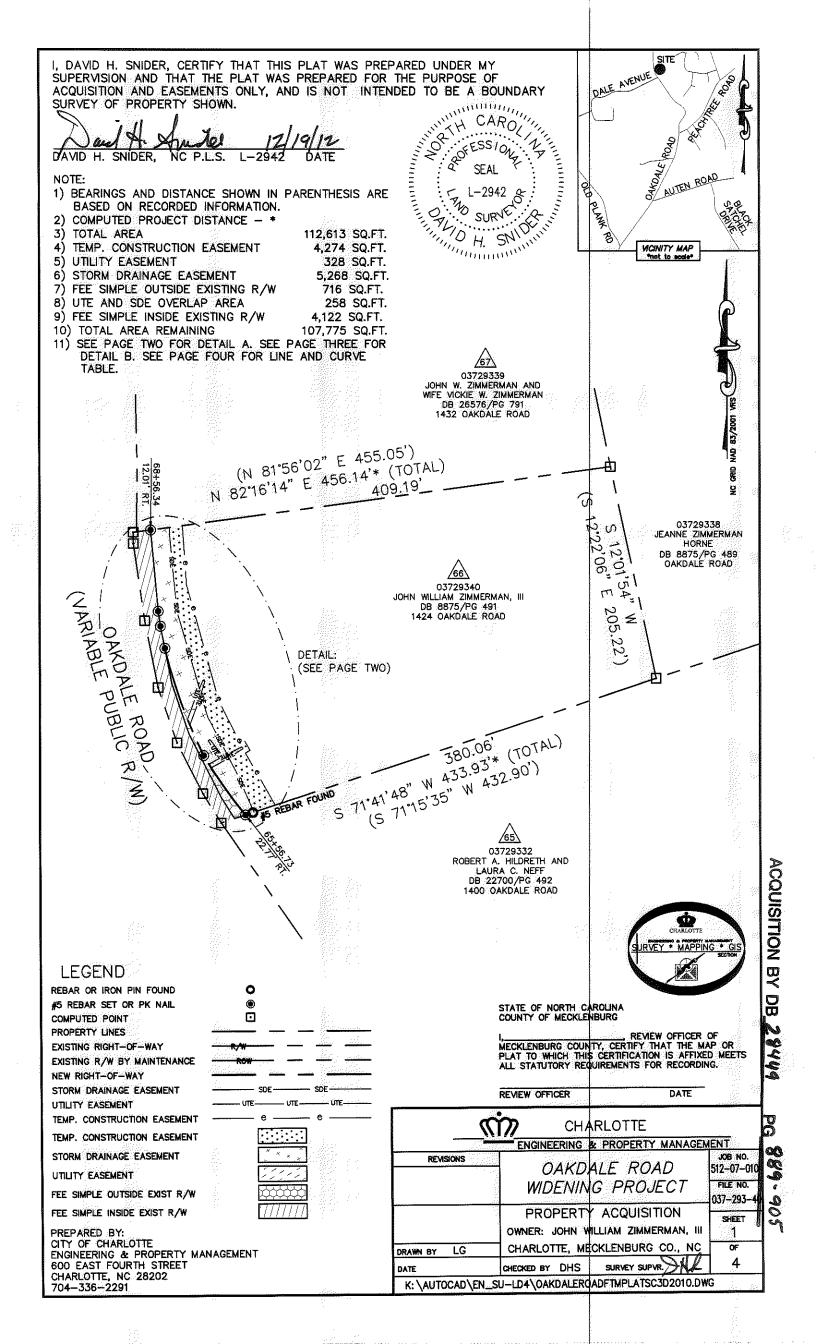

ACQUISITION BY DB 28449 PG 887:

I, DAVID H. SNIDER, CERTIFY THAT THIS PLAT WAS PREPARED UNDER MY SUPERVISION AND THAT THE PLAT WAS PREPARED FOR THE PURPOSE OF ACQUISITION AND EASEMENTS ONLY, AND IS NOT INTENDED TO BE A BOUNDARY SURVEY OF PROPERTY SHOWN.

DAVID H. SNIDER, NC P.L.S. L-2942 DATE

STATE OF NORTH CAROLINA COUNTY OF MECKLENBURG

REVIEW OFFICER

DATE

| and the state of t | and the September of the second |                      |  |  |  |
|--------------------------------------------------------------------------------------------------------------------------------------------------------------------------------------------------------------------------------------------------------------------------------------------------------------------------------------------------------------------------------------------------------------------------------------------------------------------------------------------------------------------------------------------------------------------------------------------------------------------------------------------------------------------------------------------------------------------------------------------------------------------------------------------------------------------------------------------------------------------------------------------------------------------------------------------------------------------------------------------------------------------------------------------------------------------------------------------------------------------------------------------------------------------------------------------------------------------------------------------------------------------------------------------------------------------------------------------------------------------------------------------------------------------------------------------------------------------------------------------------------------------------------------------------------------------------------------------------------------------------------------------------------------------------------------------------------------------------------------------------------------------------------------------------------------------------------------------------------------------------------------------------------------------------------------------------------------------------------------------------------------------------------------------------------------------------------------------------------------------------------|---------------------------------|----------------------|--|--|--|
|                                                                                                                                                                                                                                                                                                                                                                                                                                                                                                                                                                                                                                                                                                                                                                                                                                                                                                                                                                                                                                                                                                                                                                                                                                                                                                                                                                                                                                                                                                                                                                                                                                                                                                                                                                                                                                                                                                                                                                                                                                                                                                                                | CURVE TAB                       | LE                   |  |  |  |
| CURVE                                                                                                                                                                                                                                                                                                                                                                                                                                                                                                                                                                                                                                                                                                                                                                                                                                                                                                                                                                                                                                                                                                                                                                                                                                                                                                                                                                                                                                                                                                                                                                                                                                                                                                                                                                                                                                                                                                                                                                                                                                                                                                                          | RADIUS & ARC                    | CHORD                |  |  |  |
| C1                                                                                                                                                                                                                                                                                                                                                                                                                                                                                                                                                                                                                                                                                                                                                                                                                                                                                                                                                                                                                                                                                                                                                                                                                                                                                                                                                                                                                                                                                                                                                                                                                                                                                                                                                                                                                                                                                                                                                                                                                                                                                                                             | R=497.13 L=70.40'               | S 17'42'43" E 70.34' |  |  |  |
| C2                                                                                                                                                                                                                                                                                                                                                                                                                                                                                                                                                                                                                                                                                                                                                                                                                                                                                                                                                                                                                                                                                                                                                                                                                                                                                                                                                                                                                                                                                                                                                                                                                                                                                                                                                                                                                                                                                                                                                                                                                                                                                                                             | R=497.13 L=5.93'                | S 22'06'38" E 5.93'  |  |  |  |
| C3                                                                                                                                                                                                                                                                                                                                                                                                                                                                                                                                                                                                                                                                                                                                                                                                                                                                                                                                                                                                                                                                                                                                                                                                                                                                                                                                                                                                                                                                                                                                                                                                                                                                                                                                                                                                                                                                                                                                                                                                                                                                                                                             | R=497.13 L=31.72'               | S 24'16'49" E 31.72' |  |  |  |
| C4                                                                                                                                                                                                                                                                                                                                                                                                                                                                                                                                                                                                                                                                                                                                                                                                                                                                                                                                                                                                                                                                                                                                                                                                                                                                                                                                                                                                                                                                                                                                                                                                                                                                                                                                                                                                                                                                                                                                                                                                                                                                                                                             | R=462.15 L=9.61                 | S 3111'58" E 9.61'   |  |  |  |
| C5                                                                                                                                                                                                                                                                                                                                                                                                                                                                                                                                                                                                                                                                                                                                                                                                                                                                                                                                                                                                                                                                                                                                                                                                                                                                                                                                                                                                                                                                                                                                                                                                                                                                                                                                                                                                                                                                                                                                                                                                                                                                                                                             | R=462.15 L=4.01'                | S 32'02'36" E 4.00'  |  |  |  |
| C6                                                                                                                                                                                                                                                                                                                                                                                                                                                                                                                                                                                                                                                                                                                                                                                                                                                                                                                                                                                                                                                                                                                                                                                                                                                                                                                                                                                                                                                                                                                                                                                                                                                                                                                                                                                                                                                                                                                                                                                                                                                                                                                             | R=462.15 L=55.69'               | S 35'44'37" E 55.65' |  |  |  |