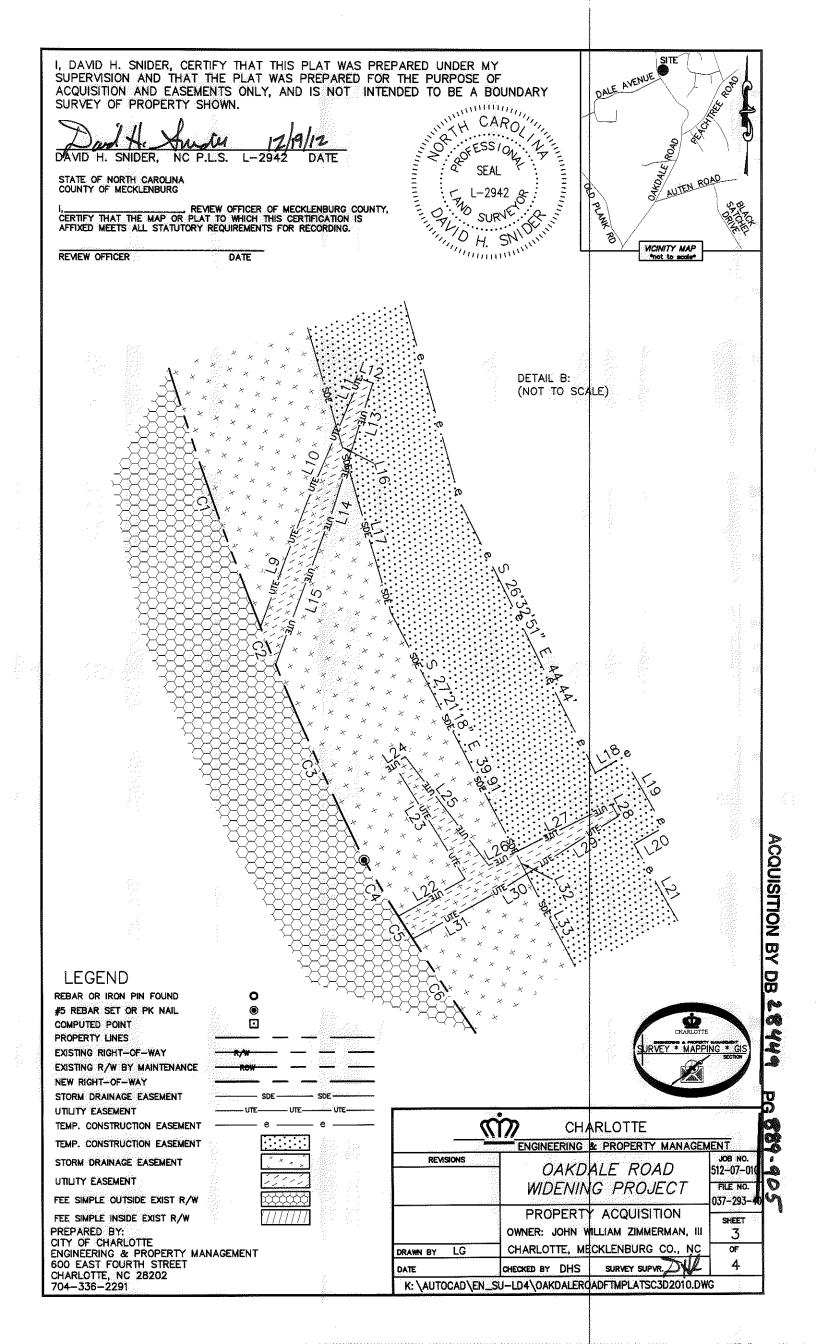

ACQUISITION BY DB 28449 PG 887:

I, DAVID H. SNIDER, CERTIFY THAT THIS PLAT WAS PREPARED UNDER MY SUPERVISION AND THAT THE PLAT WAS PREPARED FOR THE PURPOSE OF ACQUISITION AND EASEMENTS ONLY, AND IS NOT INTENDED TO BE A BOUNDARY SURVEY OF PROPERTY SHOWN.

DAVID H. SNIDER, NC P.L.S. L-2942 DATE

STATE OF NORTH CAROLINA COUNTY OF MECKLENBURG

REVIEW OFFICER

DATE

| and the state of t | and the September of the second |                      |  |  |  |
|--------------------------------------------------------------------------------------------------------------------------------------------------------------------------------------------------------------------------------------------------------------------------------------------------------------------------------------------------------------------------------------------------------------------------------------------------------------------------------------------------------------------------------------------------------------------------------------------------------------------------------------------------------------------------------------------------------------------------------------------------------------------------------------------------------------------------------------------------------------------------------------------------------------------------------------------------------------------------------------------------------------------------------------------------------------------------------------------------------------------------------------------------------------------------------------------------------------------------------------------------------------------------------------------------------------------------------------------------------------------------------------------------------------------------------------------------------------------------------------------------------------------------------------------------------------------------------------------------------------------------------------------------------------------------------------------------------------------------------------------------------------------------------------------------------------------------------------------------------------------------------------------------------------------------------------------------------------------------------------------------------------------------------------------------------------------------------------------------------------------------------|---------------------------------|----------------------|--|--|--|
|                                                                                                                                                                                                                                                                                                                                                                                                                                                                                                                                                                                                                                                                                                                                                                                                                                                                                                                                                                                                                                                                                                                                                                                                                                                                                                                                                                                                                                                                                                                                                                                                                                                                                                                                                                                                                                                                                                                                                                                                                                                                                                                                | CURVE TAB                       | LE                   |  |  |  |
| CURVE                                                                                                                                                                                                                                                                                                                                                                                                                                                                                                                                                                                                                                                                                                                                                                                                                                                                                                                                                                                                                                                                                                                                                                                                                                                                                                                                                                                                                                                                                                                                                                                                                                                                                                                                                                                                                                                                                                                                                                                                                                                                                                                          | RADIUS & ARC                    | CHORD                |  |  |  |
| C1                                                                                                                                                                                                                                                                                                                                                                                                                                                                                                                                                                                                                                                                                                                                                                                                                                                                                                                                                                                                                                                                                                                                                                                                                                                                                                                                                                                                                                                                                                                                                                                                                                                                                                                                                                                                                                                                                                                                                                                                                                                                                                                             | R=497.13 L=70.40'               | S 17'42'43" E 70.34' |  |  |  |
| C2                                                                                                                                                                                                                                                                                                                                                                                                                                                                                                                                                                                                                                                                                                                                                                                                                                                                                                                                                                                                                                                                                                                                                                                                                                                                                                                                                                                                                                                                                                                                                                                                                                                                                                                                                                                                                                                                                                                                                                                                                                                                                                                             | R=497.13 L=5.93'                | S 22'06'38" E 5.93'  |  |  |  |
| C3                                                                                                                                                                                                                                                                                                                                                                                                                                                                                                                                                                                                                                                                                                                                                                                                                                                                                                                                                                                                                                                                                                                                                                                                                                                                                                                                                                                                                                                                                                                                                                                                                                                                                                                                                                                                                                                                                                                                                                                                                                                                                                                             | R=497.13 L=31.72'               | S 24'16'49" E 31.72' |  |  |  |
| C4                                                                                                                                                                                                                                                                                                                                                                                                                                                                                                                                                                                                                                                                                                                                                                                                                                                                                                                                                                                                                                                                                                                                                                                                                                                                                                                                                                                                                                                                                                                                                                                                                                                                                                                                                                                                                                                                                                                                                                                                                                                                                                                             | R=462.15 L=9.61                 | S 3111'58" E 9.61'   |  |  |  |
| C5                                                                                                                                                                                                                                                                                                                                                                                                                                                                                                                                                                                                                                                                                                                                                                                                                                                                                                                                                                                                                                                                                                                                                                                                                                                                                                                                                                                                                                                                                                                                                                                                                                                                                                                                                                                                                                                                                                                                                                                                                                                                                                                             | R=462.15 L=4.01'                | S 32'02'36" E 4.00'  |  |  |  |
| C6                                                                                                                                                                                                                                                                                                                                                                                                                                                                                                                                                                                                                                                                                                                                                                                                                                                                                                                                                                                                                                                                                                                                                                                                                                                                                                                                                                                                                                                                                                                                                                                                                                                                                                                                                                                                                                                                                                                                                                                                                                                                                                                             | R=462.15 L=55.69'               | S 35'44'37" E 55.65' |  |  |  |

|             |          | LINE            | TABLE | ang dan |    |             |
|-------------|----------|-----------------|-------|---------|----|-------------|
| LINE        | LENGTH   | BEARING         | LINE  | LENGTH  |    | BEARING     |
| (L1)        | (10.60') | (N 00'04'10" W) | L18   | 4.71    | N  | 60°09'54" E |
| L2          | 10.60'   | N 00'16'02" E   | L19   | 12.00   | S  | 29°50'06" E |
| L3          | 14.37'   | S 08'14'59" E   | L20   | 5.03'   | S  | 60°09'54" W |
| L4          | 21.14'   | S 11"13'02" E   | L21   | 57.14   | S  | 29'27'05" E |
| L5          | 34.08'   | S 11"13'02" E   | L22   | 11.22'  | N  | 60°49'03" E |
| L6          | 49.78'   | S 18'53'41" E   | L23   | 19.83'  | N  | 31'40'34" W |
| L7          | 8.25'    | S 01'12'36" E   | L24   | 2.00'   | N  | 55°25'56" E |
| L8          | 71.52'   | S 0517'39" E    | L25   | 20.20'  | S  | 37°24'18" E |
| L9          | 19.49'   | N 20'20'09" E   | L26   | 4.37'   | N. | 63'39'20" E |
| L10         | 11.65'   | N 23°11′54″ E   | L27   | 15.83'  | N  | 63'39'20" E |
| L11         | 8.37'    | N 23"11'54" E   | L28   | 2.00'   | S  | 2910'57" E  |
| L12         | 2.00'    | S 69'39'51" E   | L29   | 15.95'  | S  | 57'55'36" W |
| L13         | 12.49'   | S 17'28'25" W   | L30   | 3.88'   | S  | 57'55'36" W |
| <u>L</u> 14 | 7.54     | S 17'28'25" W   | L31   | 15.42'  | S  | 60'49'03" W |
| L15         | 23.86'   | S 20°20'09" W   | L32   | 3.59'   |    | 27'21'18" E |
| L16         | 5.11'    | S 16"10"56" E   | L33   | 15.52   | S  | 27'21'18" E |
| L17         | 22.78'   | S 16'10'56" E   | L34   | 41.77'  | S  | 23'35'02" E |