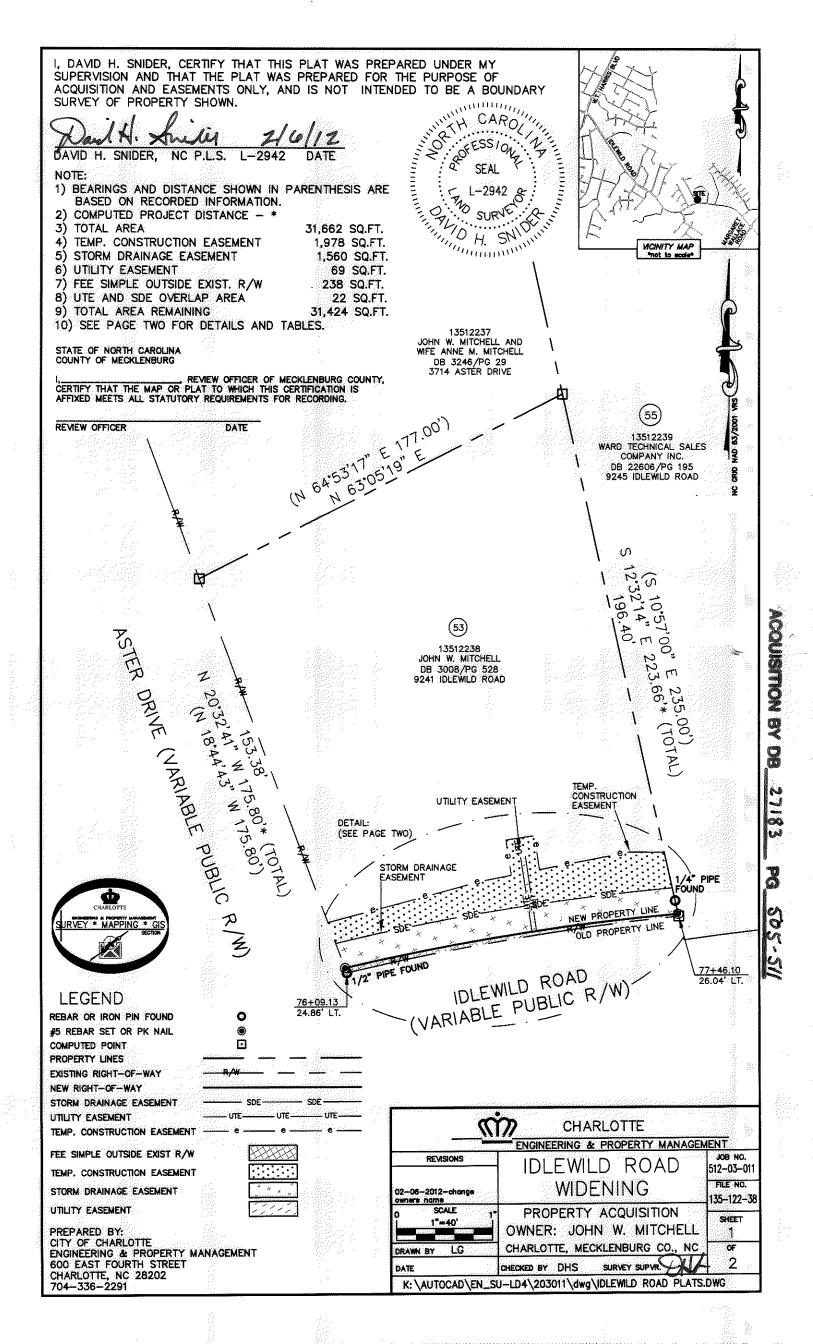

I, DAVID H. SNIDER, CERTIFY THAT THIS PLAT WAS PREPARED UNDER MY SUPERVISION AND THAT THE PLAT WAS PREPARED FOR THE PURPOSE OF ACQUISITION AND EASEMENTS ONLY, AND IS NOT INTENDED TO BE A BOUNDARY SURVEY OF PROPERTY SHOWN. tulu 2/6/12 DAVID H. SNIDER, NC P.L.S. L-2942 STATE OF NORTH CAROLINA COUNTY OF MECKLENBURG I,\_\_\_\_\_\_, REVIEW OFFICER OF MECKLENBURG COUNTY, CERTIFY THAT THE MAP OR PLAT TO WHICH THIS CERTIFICATION IS AFFIXED MEETS ALL STATUTORY REQUIREMENTS FOR RECORDING. VICINITY MAP REVIEW OFFICER DATE (R=1061.83 L=141.09') R=1061.83 L=140.62 S 80°27'32" W 140.52'

|       | CURVE T           | ABLE                 |  |  |
|-------|-------------------|----------------------|--|--|
| CURVE | RADIUS & ARC      | CHORD                |  |  |
| C1    | R=977.00 L=79.42' | S 79'07'12" W 79.40' |  |  |
| C2    | R=977.00 L=2.00'  | S 81'30'26" W 2.00'  |  |  |
| С3    | R=977.00 L=59.59' | S 8318'47" W 59.58'  |  |  |
| C4    | R=988.00 L=81.73' | N 79'04'45" E 81.71' |  |  |
| C5    | R=988.00 L=2.00'  | N 81'30'25" E 2.00'  |  |  |
| C6    | R=988.00 L=58.81' | N 8316'13" E 58.80'  |  |  |

0

⊡

DETAIL:

(NOT TO SCALE)

|      | LINE TAE | 34E         | <u> </u> |
|------|----------|-------------|----------|
| LINE | LENGTH   | BEARING     |          |
| L1   | 11.00'   | N 08'31'24" | W        |
| L2   | 23.29    | N 08'31'24" | W        |
| L3   | 2.00'    | N 81'40'55" | Ε        |
| L4   | 23.28'   | S 08'31'23" | Ε        |
| L5   | 11.00'   | S 08'31'23" | Ε        |
| L6   | 12.26'   | N 79'09'01" | E        |
| L7   | 14.81    | N 08'31'24" | W        |
| L8   | 12.00'   | N 81°40'55" |          |
| L9   | 14.28'   | S 08'31'23" | E        |
| L10  | 38.61'   | N 79'09'01" | E        |
| L11  | 14.30'   | S 89°31'43" | Ε        |

## **LEGEND**

REBAR OR IRON PIN FOUND #5 REBAR SET OR PK NAIL COMPUTED POINT PROPERTY LINES EXISTING RIGHT-OF-WAY NEW RIGHT-OF-WAY STORM DRAINAGE EASEMENT UTILITY EASEMENT TEMP. CONSTRUCTION EASEMENT

FEE SIMPLE OUTSIDE EXIST R/W TEMP, CONSTRUCTION EASEMENT STORM DRAINAGE EASEMENT

UTILITY EASEMENT PREPARED BY:

CITY OF CHARLOTTE
ENGINEERING & PROPERTY MANAGEMENT
600 EAST FOURTH STREET
CHARLOTTE, NC 28202
704-336-2291

| <u> </u>              |                                          |
|-----------------------|------------------------------------------|
| edina entenance.      |                                          |
| - SDE<br>UTE -<br>e - | — SDE —————————————————————————————————— |
|                       |                                          |

| 9                                     | CHARLOTTE                                    |                        |
|---------------------------------------|----------------------------------------------|------------------------|
|                                       | ENGINEERING & PROPERTY MANAGE                | MENT                   |
| REVISIONS                             | IDLEWILD ROAD                                | JOB NO.<br>512-03-011  |
| 02-06-2012-change<br>owners name      | WIDENING                                     | FILE NO.<br>135-122-38 |
| 1 1 1 1 1 1 1 1 1 1 1 1 1 1 1 1 1 1 1 | PROPERTY ACQUISITION OWNER: JOHN W. MITCHELL |                        |
| DRAWN BY LG                           | CHARLOTTE, MECKLENBURG CO., NO               |                        |
| DATE                                  | CHECKED BY DHS SURVEY SUPVR.                 | / 2                    |
| K:\AUTOCAD\EN                         | _SU-LD4\203011\dwg\lDLEWLD ROAD PLAT         | S.DWG                  |