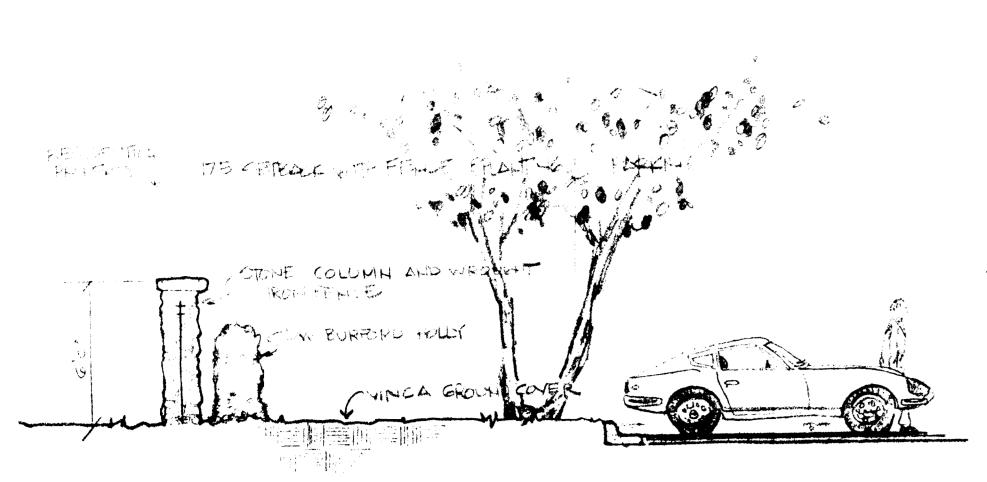

HOPEDALE AVE.

SECTION AT ADJACENT REAR PROPERTY 1 1/4"=1-0"

~

-----

and the second s