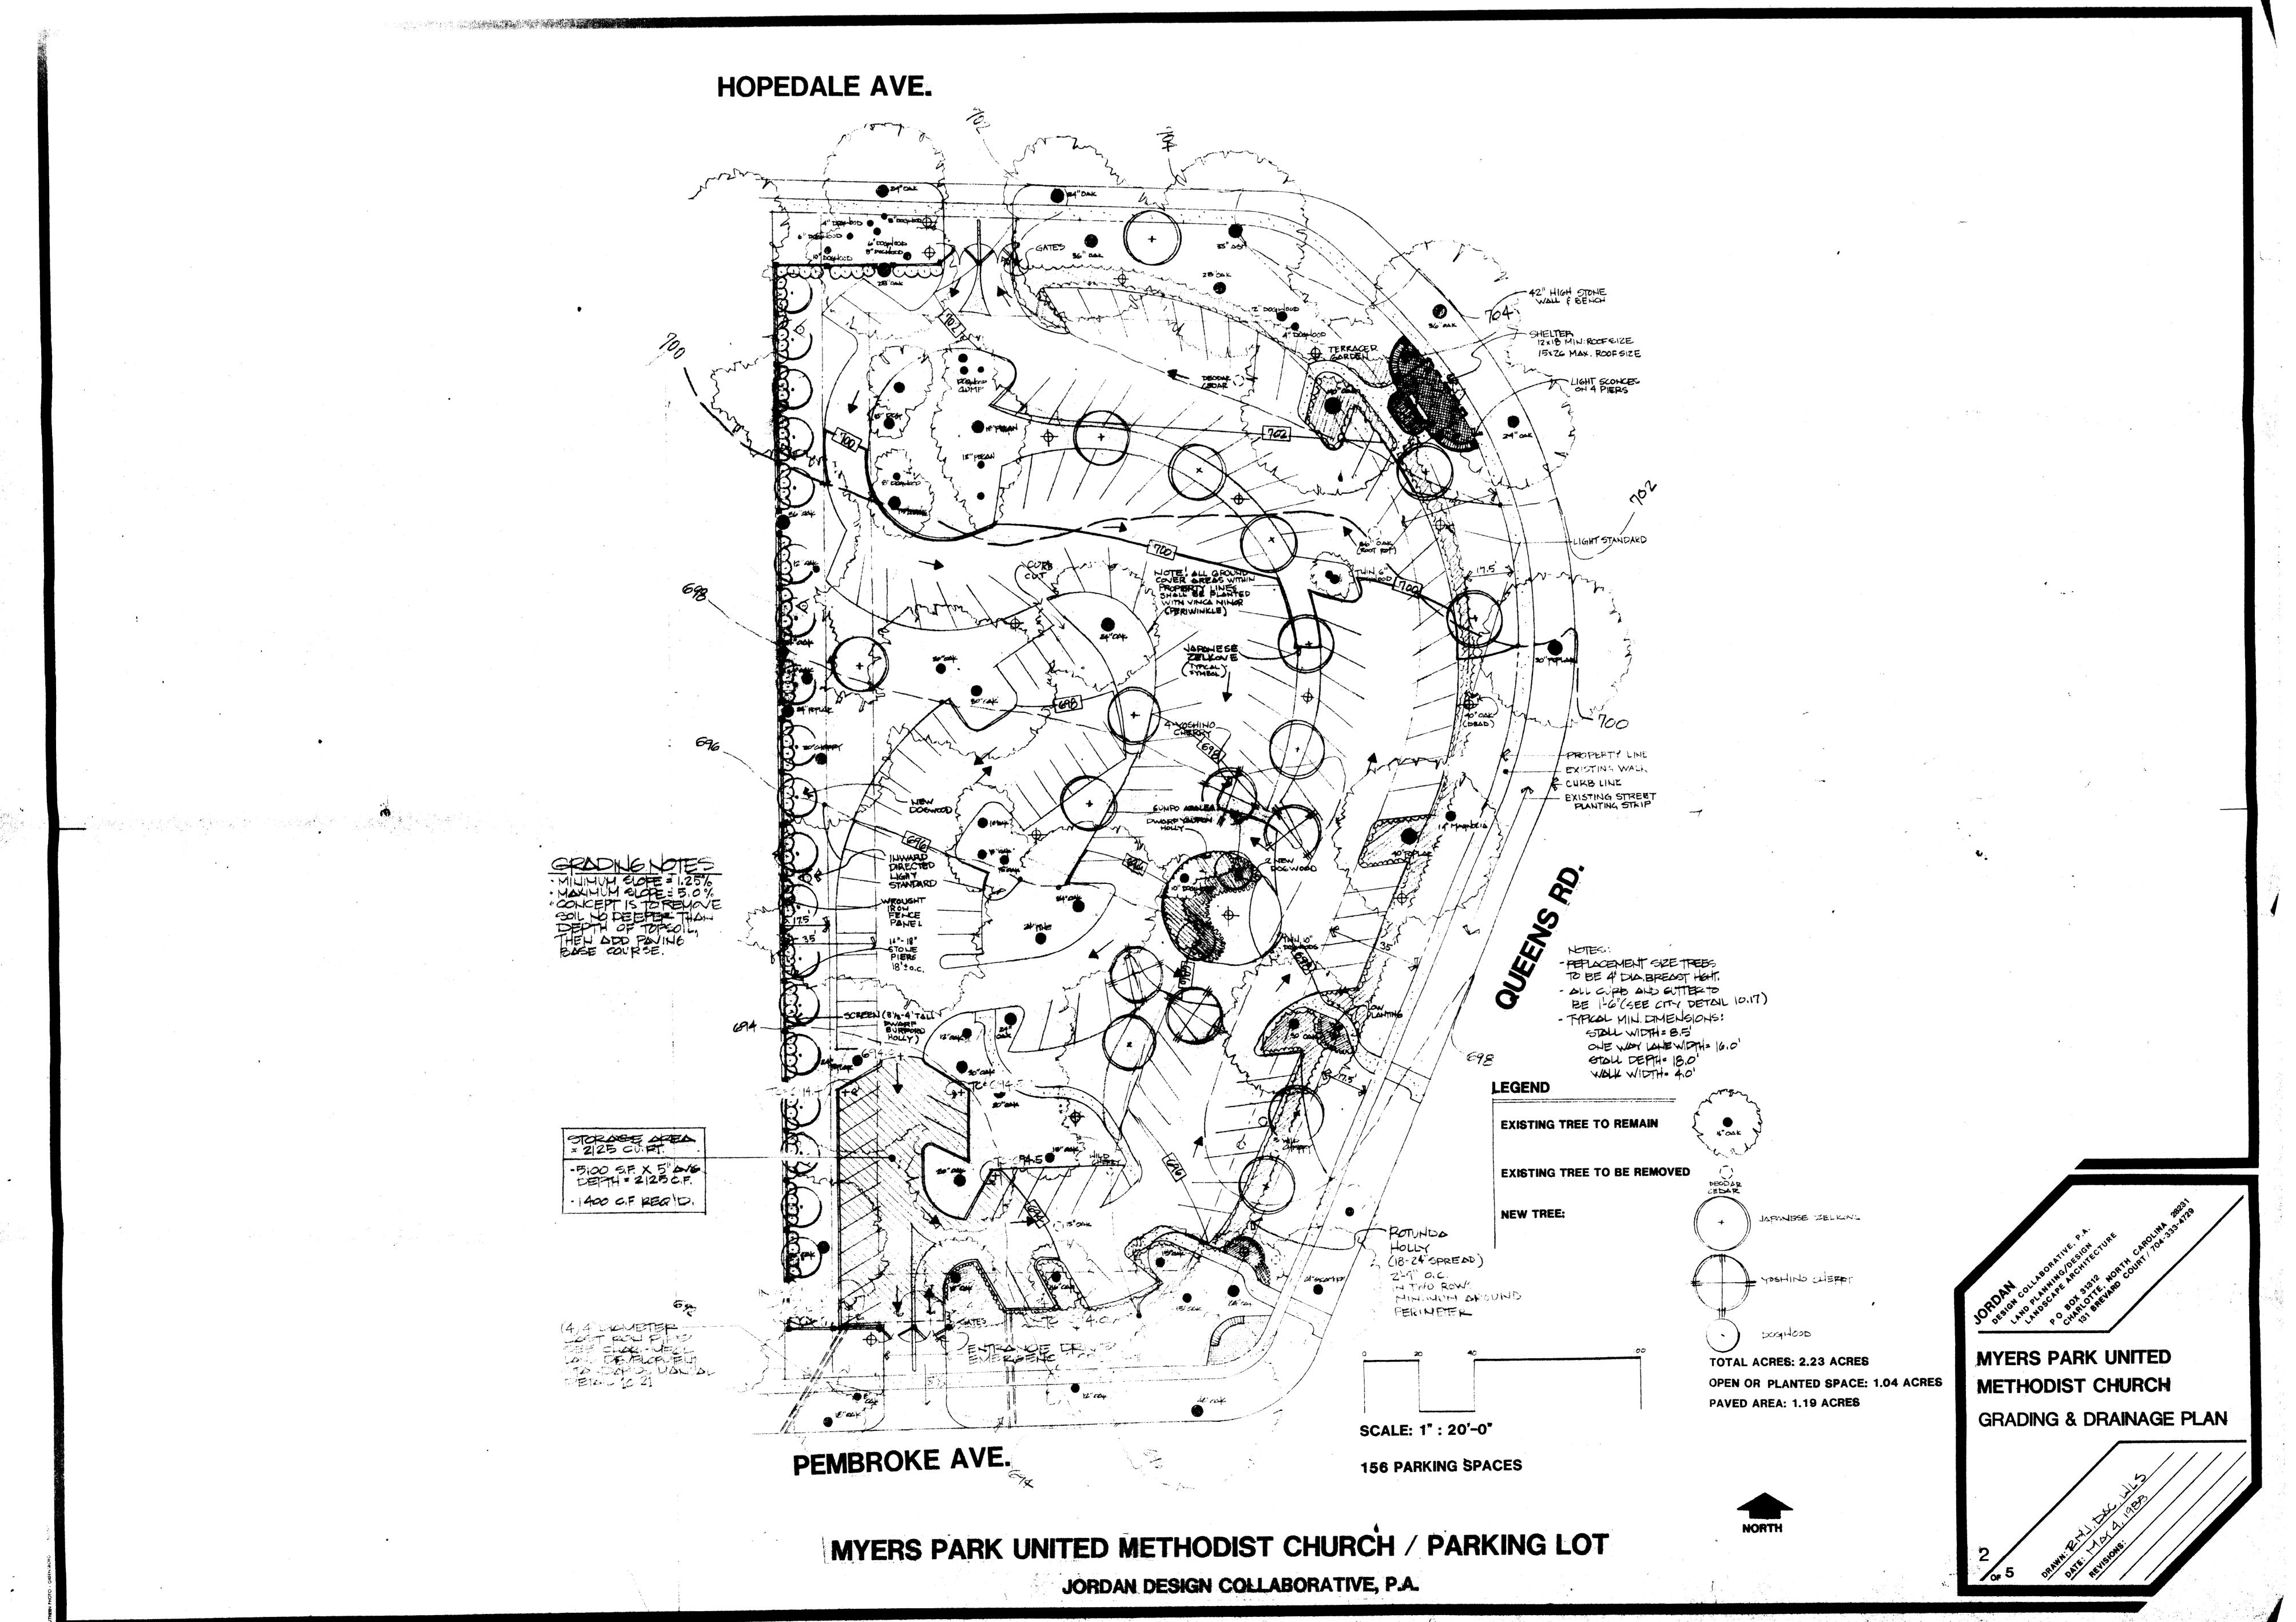

# **MYERS PARK UNITED METHODIST CHURCH / PARKING LOT**

JORDAN DESIGN COLLABORATIVE, P.A.

.

- SCOPE: The system is designed to be automatically controlled from a central location. Water supply is from main lines and frrigation contract begins with meter location (meter by the irrigation contractor) as noted on the Plan. Irrigation contractor is to install controllers as coordinated with General Contractor, owner, and architect. Conduit through building to below grade, exterior location (when appropriate) by General Contractor.
- 2. DESIGN BASED ON 70 PST AND 55 GPM MINIMUM. Inrigation Contractor to verify before installation, and inform the Landscape Architect of actual residual pressure and GPM prior to any construction.
- CONTRACTOR OF IRRICATION SYSTEM shall coordinate all penetration of walls, walks, and location of underground lines with General Contractor.
- 4. <u>IRRIGATION CONTRACTOR</u> shall coordinate location of heads and lines with Lanscape Contractor in pipe does not interfere with bed and tree plant-ing. Heads shall water designated areas 1.e. shrub heads in shrub areas. Obtain a copy of the handscape slap price to construction to and the the irrigation system layert.
- PIPE LOCATIONS should be installed as shown on plan whenever possible. Reflect deviations of pipe layout from the plan on the sa-built drawings. The main line may be placed in the same trench with the lateral line when possible. Place pipes in 6" pvc sleeve (unless noted otherwise) when pipe goes thru walls or under pavement. Place all control wires in a separate 3/4" sleeve within the 4" sheeve. All pipe to be placed below frome line as 12" deep. thishever is granter.
- DESIRED LOCATION OF CONTROLLER is indicated on Plan. General Contractor will provide prover supply (110 volt grounded outle) to controllers. Friestion Contractor is is install controller and connecting control lines. 7. ALL SPRINKLER HEAD LOCATED IN PERIMETER SHRUB BED (SEE LANDSCAPE PLAN) ARE TO BE MOUNTED 6" ABOVE SHRUB ON GALVANIZED PIPE TRIPLE SHING JOINTS.
- B RAIN GALGE TO BE INSTALLED ON SITE TYPE AND LOCATION TO BE SPOROVED BY LANDSCOPE SECHIFELT.

OPEN OR PLANTED SPACE: 1.04 ACRES

\$

٠