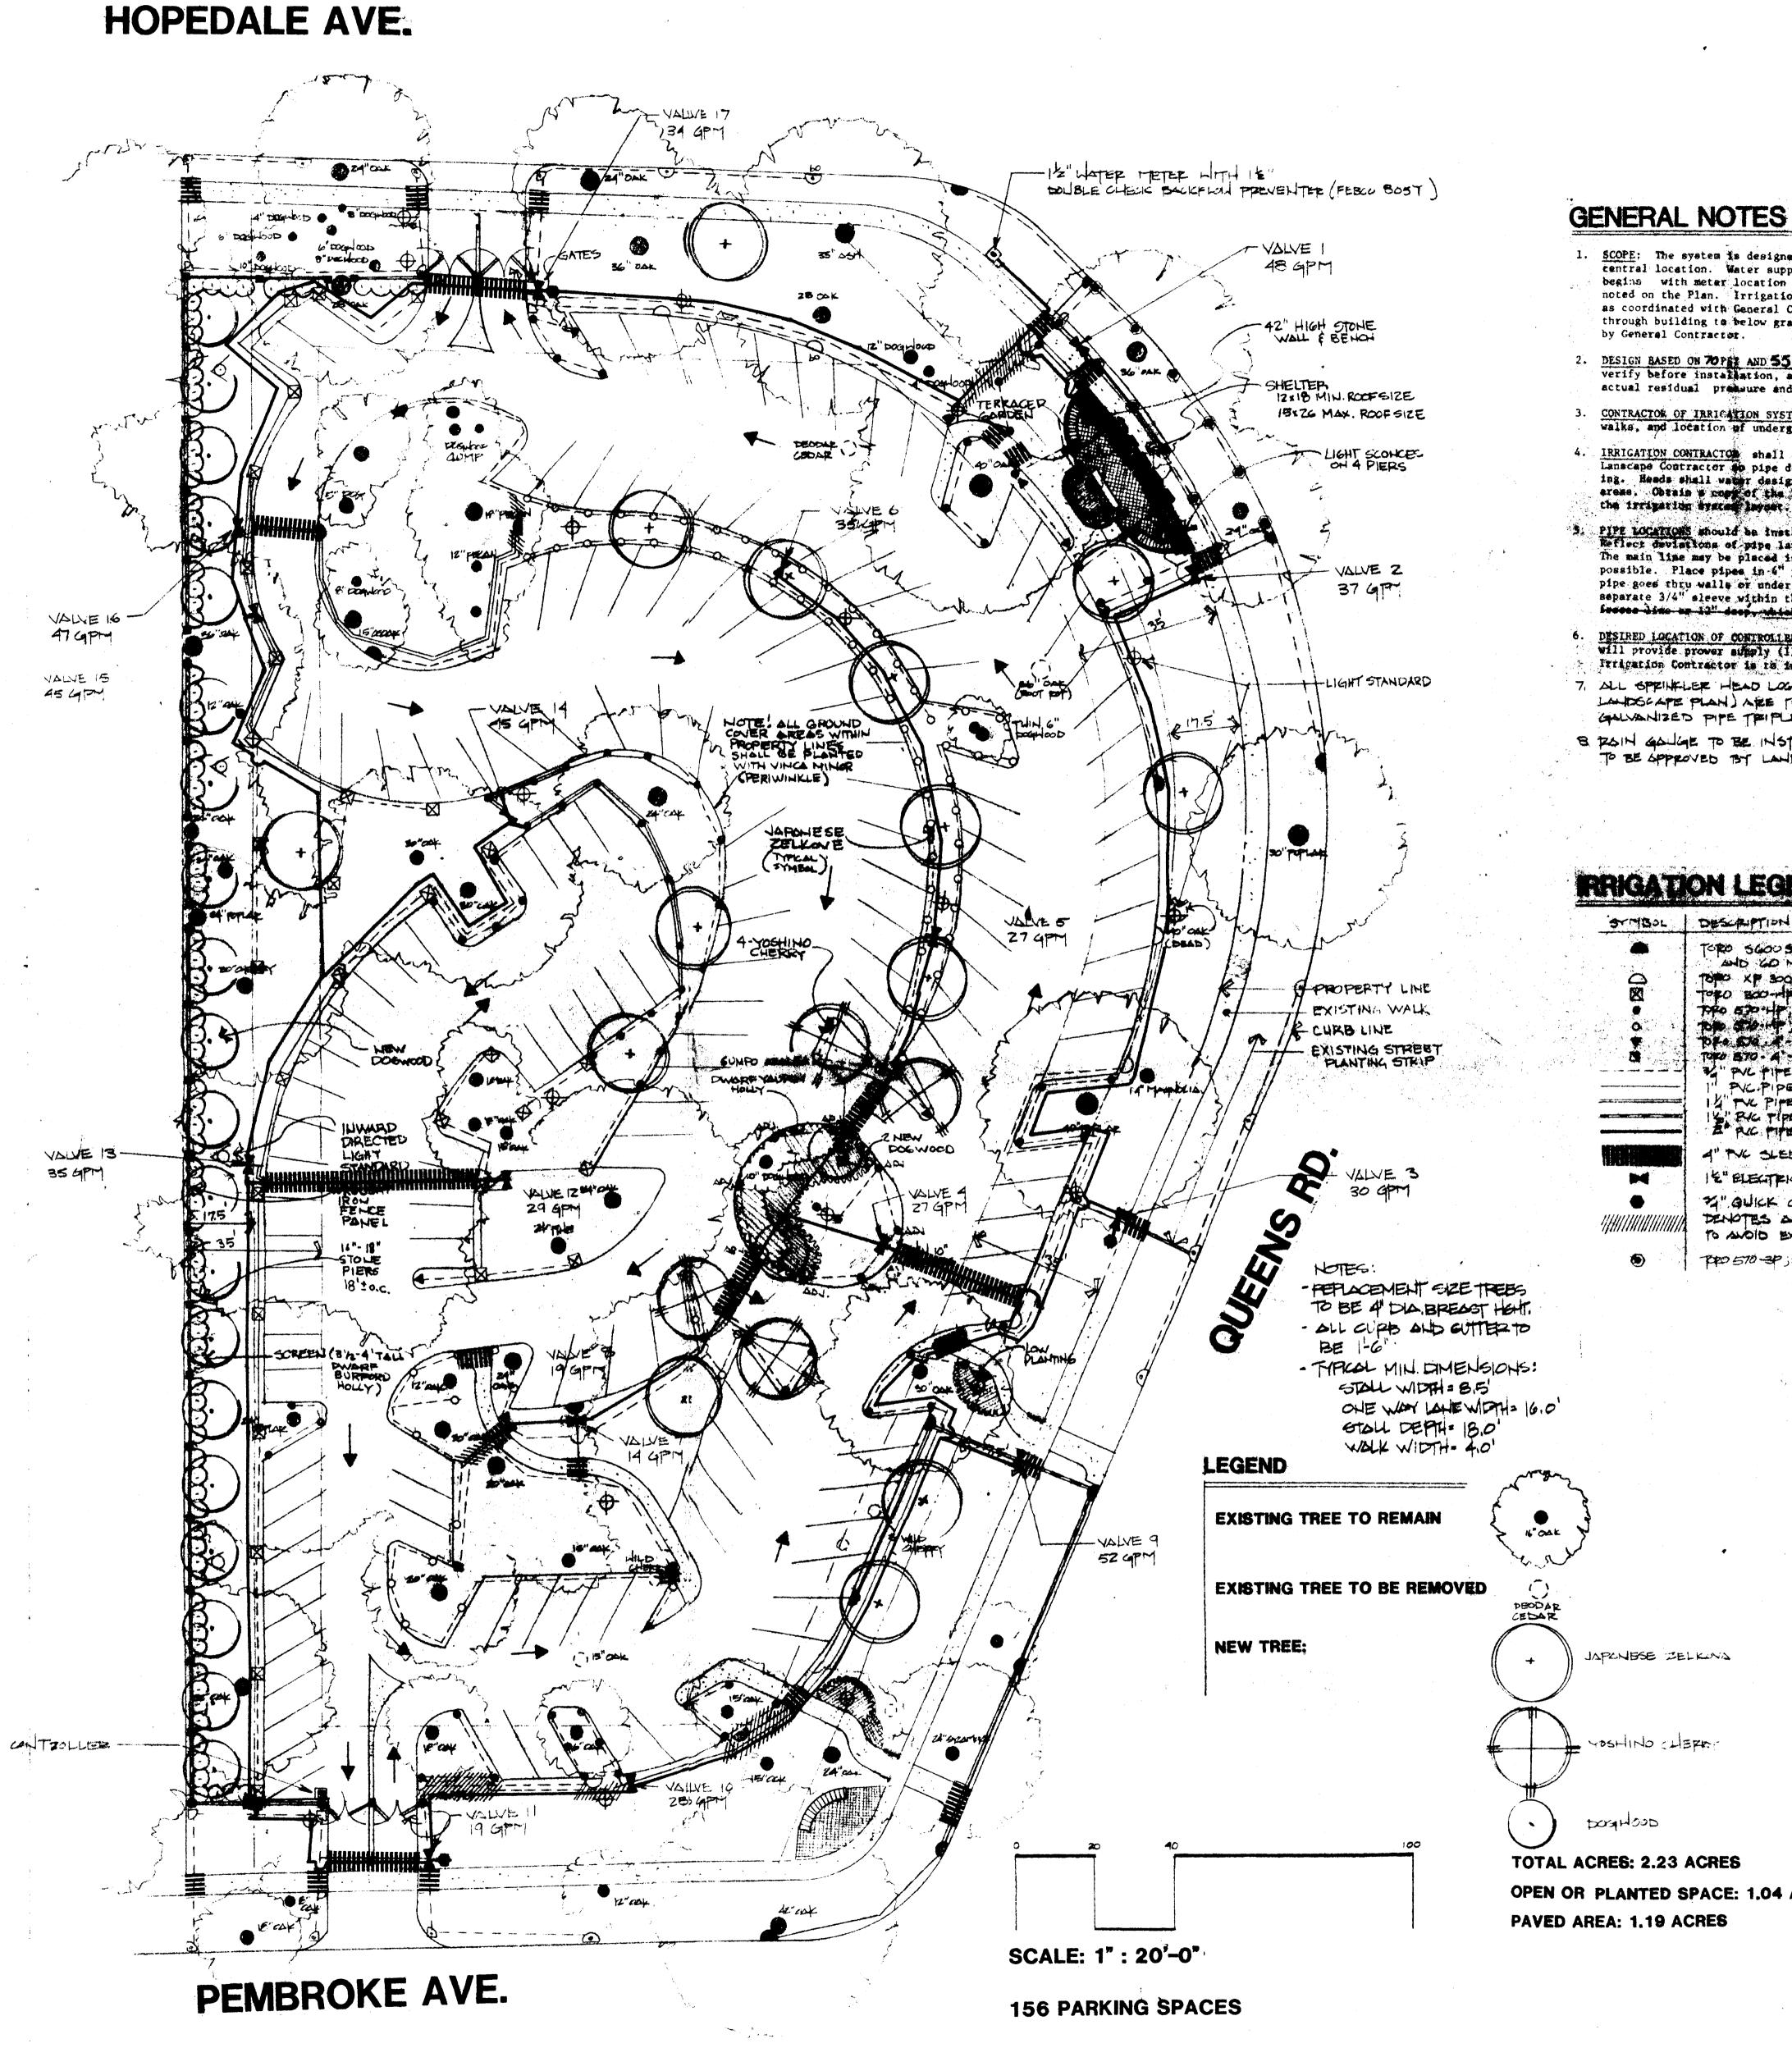

# **MYERS PARK UNITED METHODIST CHURCH / PARKING LOT**

JORDAN DESIGN COLLABORATIVE, P.A.

.

- SCOPE: The system is designed to be automatically controlled from a central location. Water supply is from main lines and frrigation contract begins with meter location (meter by the irrigation contractor) as noted on the Plan. Irrigation contractor is to install controllers as coordinated with General Contractor, owner, and architect. Conduit through building to below grade, exterior location (when appropriate) by General Contractor.
- 2. DESIGN BASED ON 70 PST AND 55 GPM MINIMUM. Inrigation Contractor to verify before installation, and inform the Landscape Architect of actual residual pressure and GPM prior to any construction.
- CONTRACTOR OF IRRICATION SYSTEM shall coordinate all penetration of walls, walks, and location of underground lines with General Contractor.
- 4. <u>IRRIGATION CONTRACTOR</u> shall coordinate location of heads and lines with Lanscape Contractor in pipe does not interfere with bed and tree plant-ing. Heads shall water designated areas 1.e. shrub heads in shrub areas. Obtain a copy of the handscape slap price to construction to and the the irrigation system layert.
- PIPE LOCATIONS should be installed as shown on plan whenever possible. Reflect deviations of pipe layout from the plan on the sa-built drawings. The main line may be placed in the same trench with the lateral line when possible. Place pipes in 6" pvc sleeve (unless noted otherwise) when pipe goes thru walls or under pavement. Place all control wires in a separate 3/4" sleeve within the 4" sheeve. All pipe to be placed below frome line as 12" deep. thishever is granter.
- DESIRED LOCATION OF CONTROLLER is indicated on Plan. General Contractor will provide prover supply (110 volt grounded outle) to controllers. Friestion Contractor is is install controller and connecting control lines. 7. ALL SPRINKLER HEAD LOCATED IN PERIMETER SHRUB BED (SEE LANDSCAPE PLAN) ARE TO BE MOUNTED 6" ABOVE SHRUB ON GALVANIZED PIPE TRIPLE SHING JOINTS.
- B RAIN GALGE TO BE INSTALLED ON SITE TYPE AND LOCATION TO BE SPOROVED BY LANDSCOPE SECHIFELT.

## IPRICATION LEGEND

| STABOL                                      | DESCRIPTION                                                                                                                                                                                                                                                                                                                                                                                                                                                                                                                                                                                                                                                                                                                                                                                                                                                                                                                                                                                                                                                                                                                                                                                                                                                                                                                                                                                                                                                                                                                                                                                                                                                                                                                                                                                                                                                                                                                                                                                                                                                                                                                                                                                                                                                                        |
|---------------------------------------------|------------------------------------------------------------------------------------------------------------------------------------------------------------------------------------------------------------------------------------------------------------------------------------------------------------------------------------------------------------------------------------------------------------------------------------------------------------------------------------------------------------------------------------------------------------------------------------------------------------------------------------------------------------------------------------------------------------------------------------------------------------------------------------------------------------------------------------------------------------------------------------------------------------------------------------------------------------------------------------------------------------------------------------------------------------------------------------------------------------------------------------------------------------------------------------------------------------------------------------------------------------------------------------------------------------------------------------------------------------------------------------------------------------------------------------------------------------------------------------------------------------------------------------------------------------------------------------------------------------------------------------------------------------------------------------------------------------------------------------------------------------------------------------------------------------------------------------------------------------------------------------------------------------------------------------------------------------------------------------------------------------------------------------------------------------------------------------------------------------------------------------------------------------------------------------------------------------------------------------------------------------------------------------|
|                                             | TOPO 56005; LEE 3.0 NOZZLE FOR GIAN<br>MO 40 NOZZLE FOR & ARC (THE NOTE<br>TOPO XP 300P; LOE 07 NOZELE (SEE NO<br>TOPO 500-HP; LISE 03 NOZELE<br>TOPO 500-HP; MOLE 03 NOZELE<br>TOPO 500-HP; MOLE 04 NOZELE<br>TOPO 500-HP; MOLE 05 NOZELE<br>NOZELE<br>NOZELE 05 NOZELE<br>TOPO 500-HP; MOLE 05 NOZELE<br>NOZELE<br>NOZELE 05 NOZELE<br>TOPO 500-HP; MOLE 05 NOZELE<br>NOZELE 05 NOZELE<br>TOPO 500-HP; MOLE 05 NOZELE<br>TOPO 500- |
|                                             | E" PUC FIFE; CLASS 160<br>4" TVC OLEEVE; SCHEDULE 10<br>12" ELECTRIC VALVE; TOPO 252 SERIES<br>74" QUICK COUPLER                                                                                                                                                                                                                                                                                                                                                                                                                                                                                                                                                                                                                                                                                                                                                                                                                                                                                                                                                                                                                                                                                                                                                                                                                                                                                                                                                                                                                                                                                                                                                                                                                                                                                                                                                                                                                                                                                                                                                                                                                                                                                                                                                                   |
| €<br>() () () () () () () () () () () () () | TENOTES AREA TO BE TUNNELLED, N<br>TO ANDID EXCESSIVE TREE ROOT DOMAG<br>THE 570-20; STOLEMED GALLONAGE                                                                                                                                                                                                                                                                                                                                                                                                                                                                                                                                                                                                                                                                                                                                                                                                                                                                                                                                                                                                                                                                                                                                                                                                                                                                                                                                                                                                                                                                                                                                                                                                                                                                                                                                                                                                                                                                                                                                                                                                                                                                                                                                                                            |

OPEN OR PLANTED SPACE: 1.04 ACRES

\$

٠