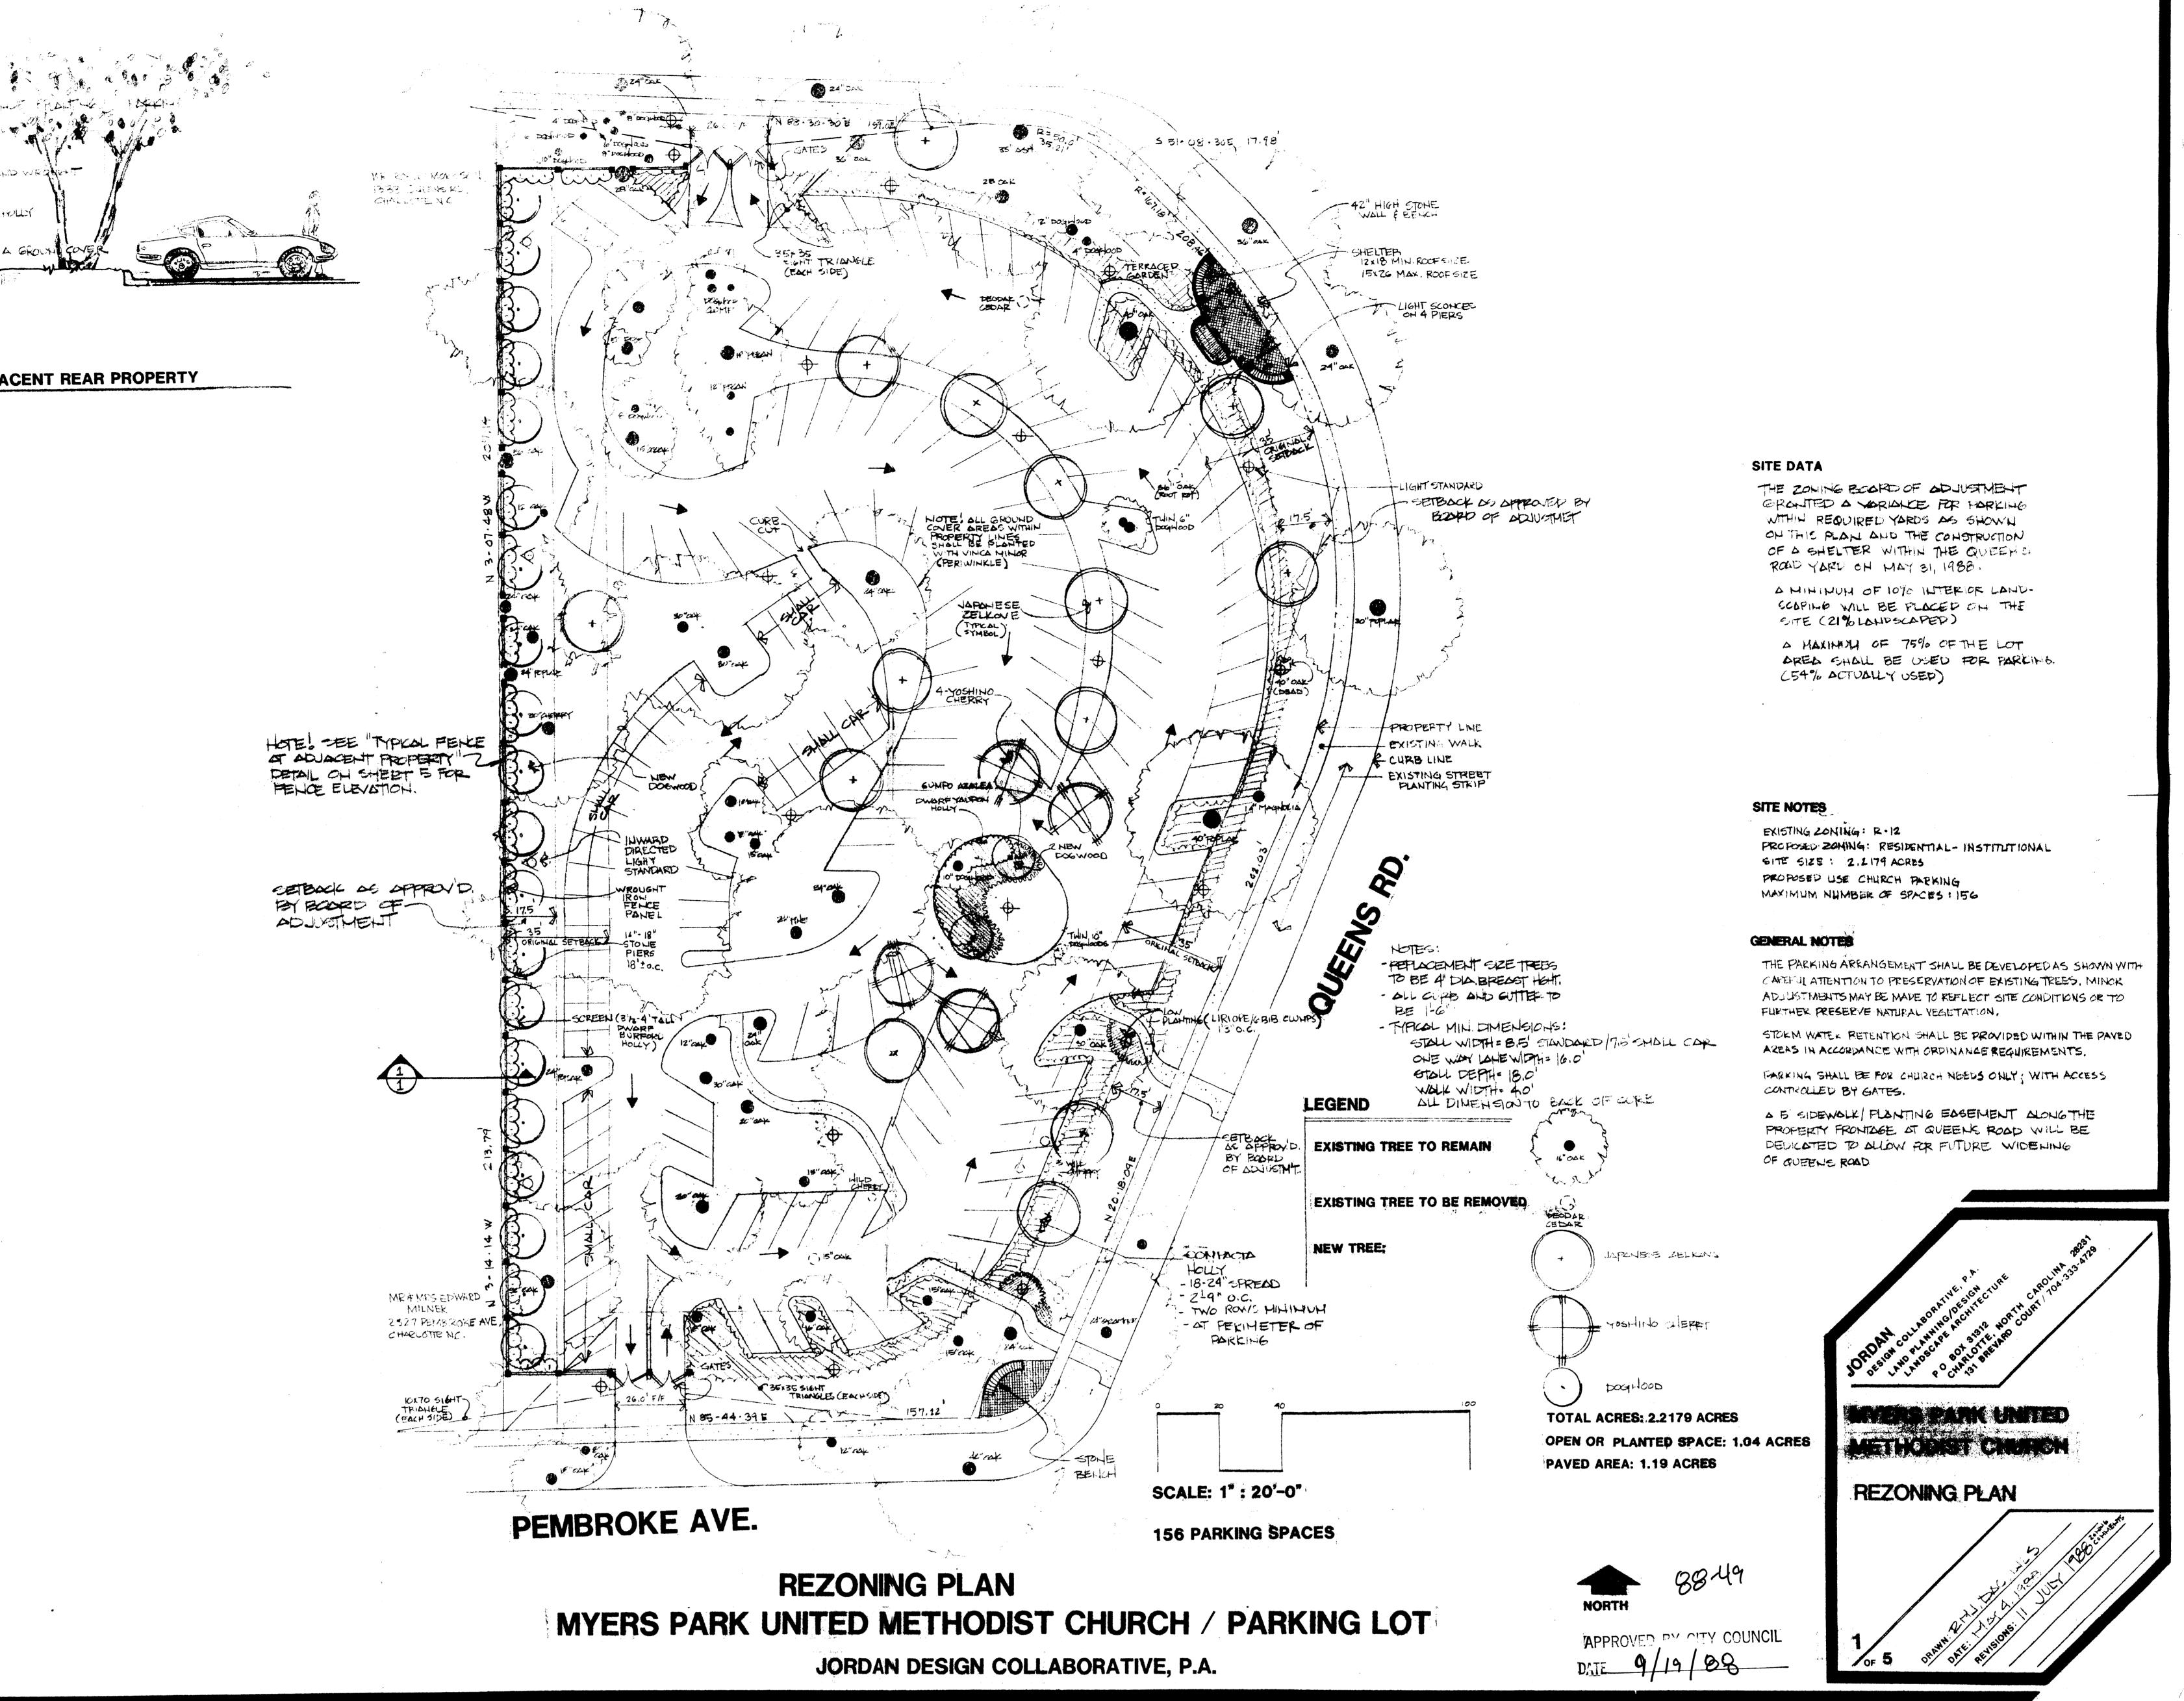

# **MYERS PARK UNITED METHODIST CHURCH / PARKING LOT**

JORDAN DESIGN COLLABORATIVE, P.A.

.

- SCOPE: The system is designed to be automatically controlled from a central location. Water supply is from main lines and frrigation contract begins with meter location (meter by the irrigation contractor) as noted on the Plan. Irrigation contractor is to install controllers as coordinated with General Contractor, owner, and architect. Conduit through building to below grade, exterior location (when appropriate) by General Contractor.
- 2. DESIGN BASED ON 70 PST AND 55 GPM MINIMUM. Inrigation Contractor to verify before installation, and inform the Landscape Architect of actual residual pressure and GPM prior to any construction.
- CONTRACTOR OF IRRICATION SYSTEM shall coordinate all penetration of walls, walks, and location of underground lines with General Contractor.
- 4. <u>IRRIGATION CONTRACTOR</u> shall coordinate location of heads and lines with Lanscape Contractor in pipe does not interfere with bed and tree plant-ing. Heads shall water designated areas 1.e. shrub heads in shrub areas. Obtain a copy of the handscape slap price to construction to and the the irrigation system layert.
- PIPE LOCATIONS should be installed as shown on plan whenever possible. Reflect deviations of pipe layout from the plan on the sa-built drawings. The main line may be placed in the same trench with the lateral line when possible. Place pipes in 6" pvc sleeve (unless noted otherwise) when pipe goes thru walls or under pavement. Place all control wires in a separate 3/4" sleeve within the 4" sheeve. All pipe to be placed below frome line as 12" deep. thishever is granter.
- DESIRED LOCATION OF CONTROLLER is indicated on Plan. General Contractor will provide prover supply (110 volt grounded outle) to controllers. Friestion Contractor is is install controller and connecting control lines. 7. ALL SPRINKLER HEAD LOCATED IN PERIMETER SHRUB BED (SEE LANDSCAPE PLAN) ARE TO BE MOUNTED 6" ABOVE SHRUB ON GALVANIZED PIPE TRIPLE SHING JOINTS.
- B RAIN GALGE TO BE INSTALLED ON SITE TYPE AND LOCATION TO BE SPOROVED BY LANDSCOPE SECHIFELT.

OPEN OR PLANTED SPACE: 1.04 ACRES

\$

٠