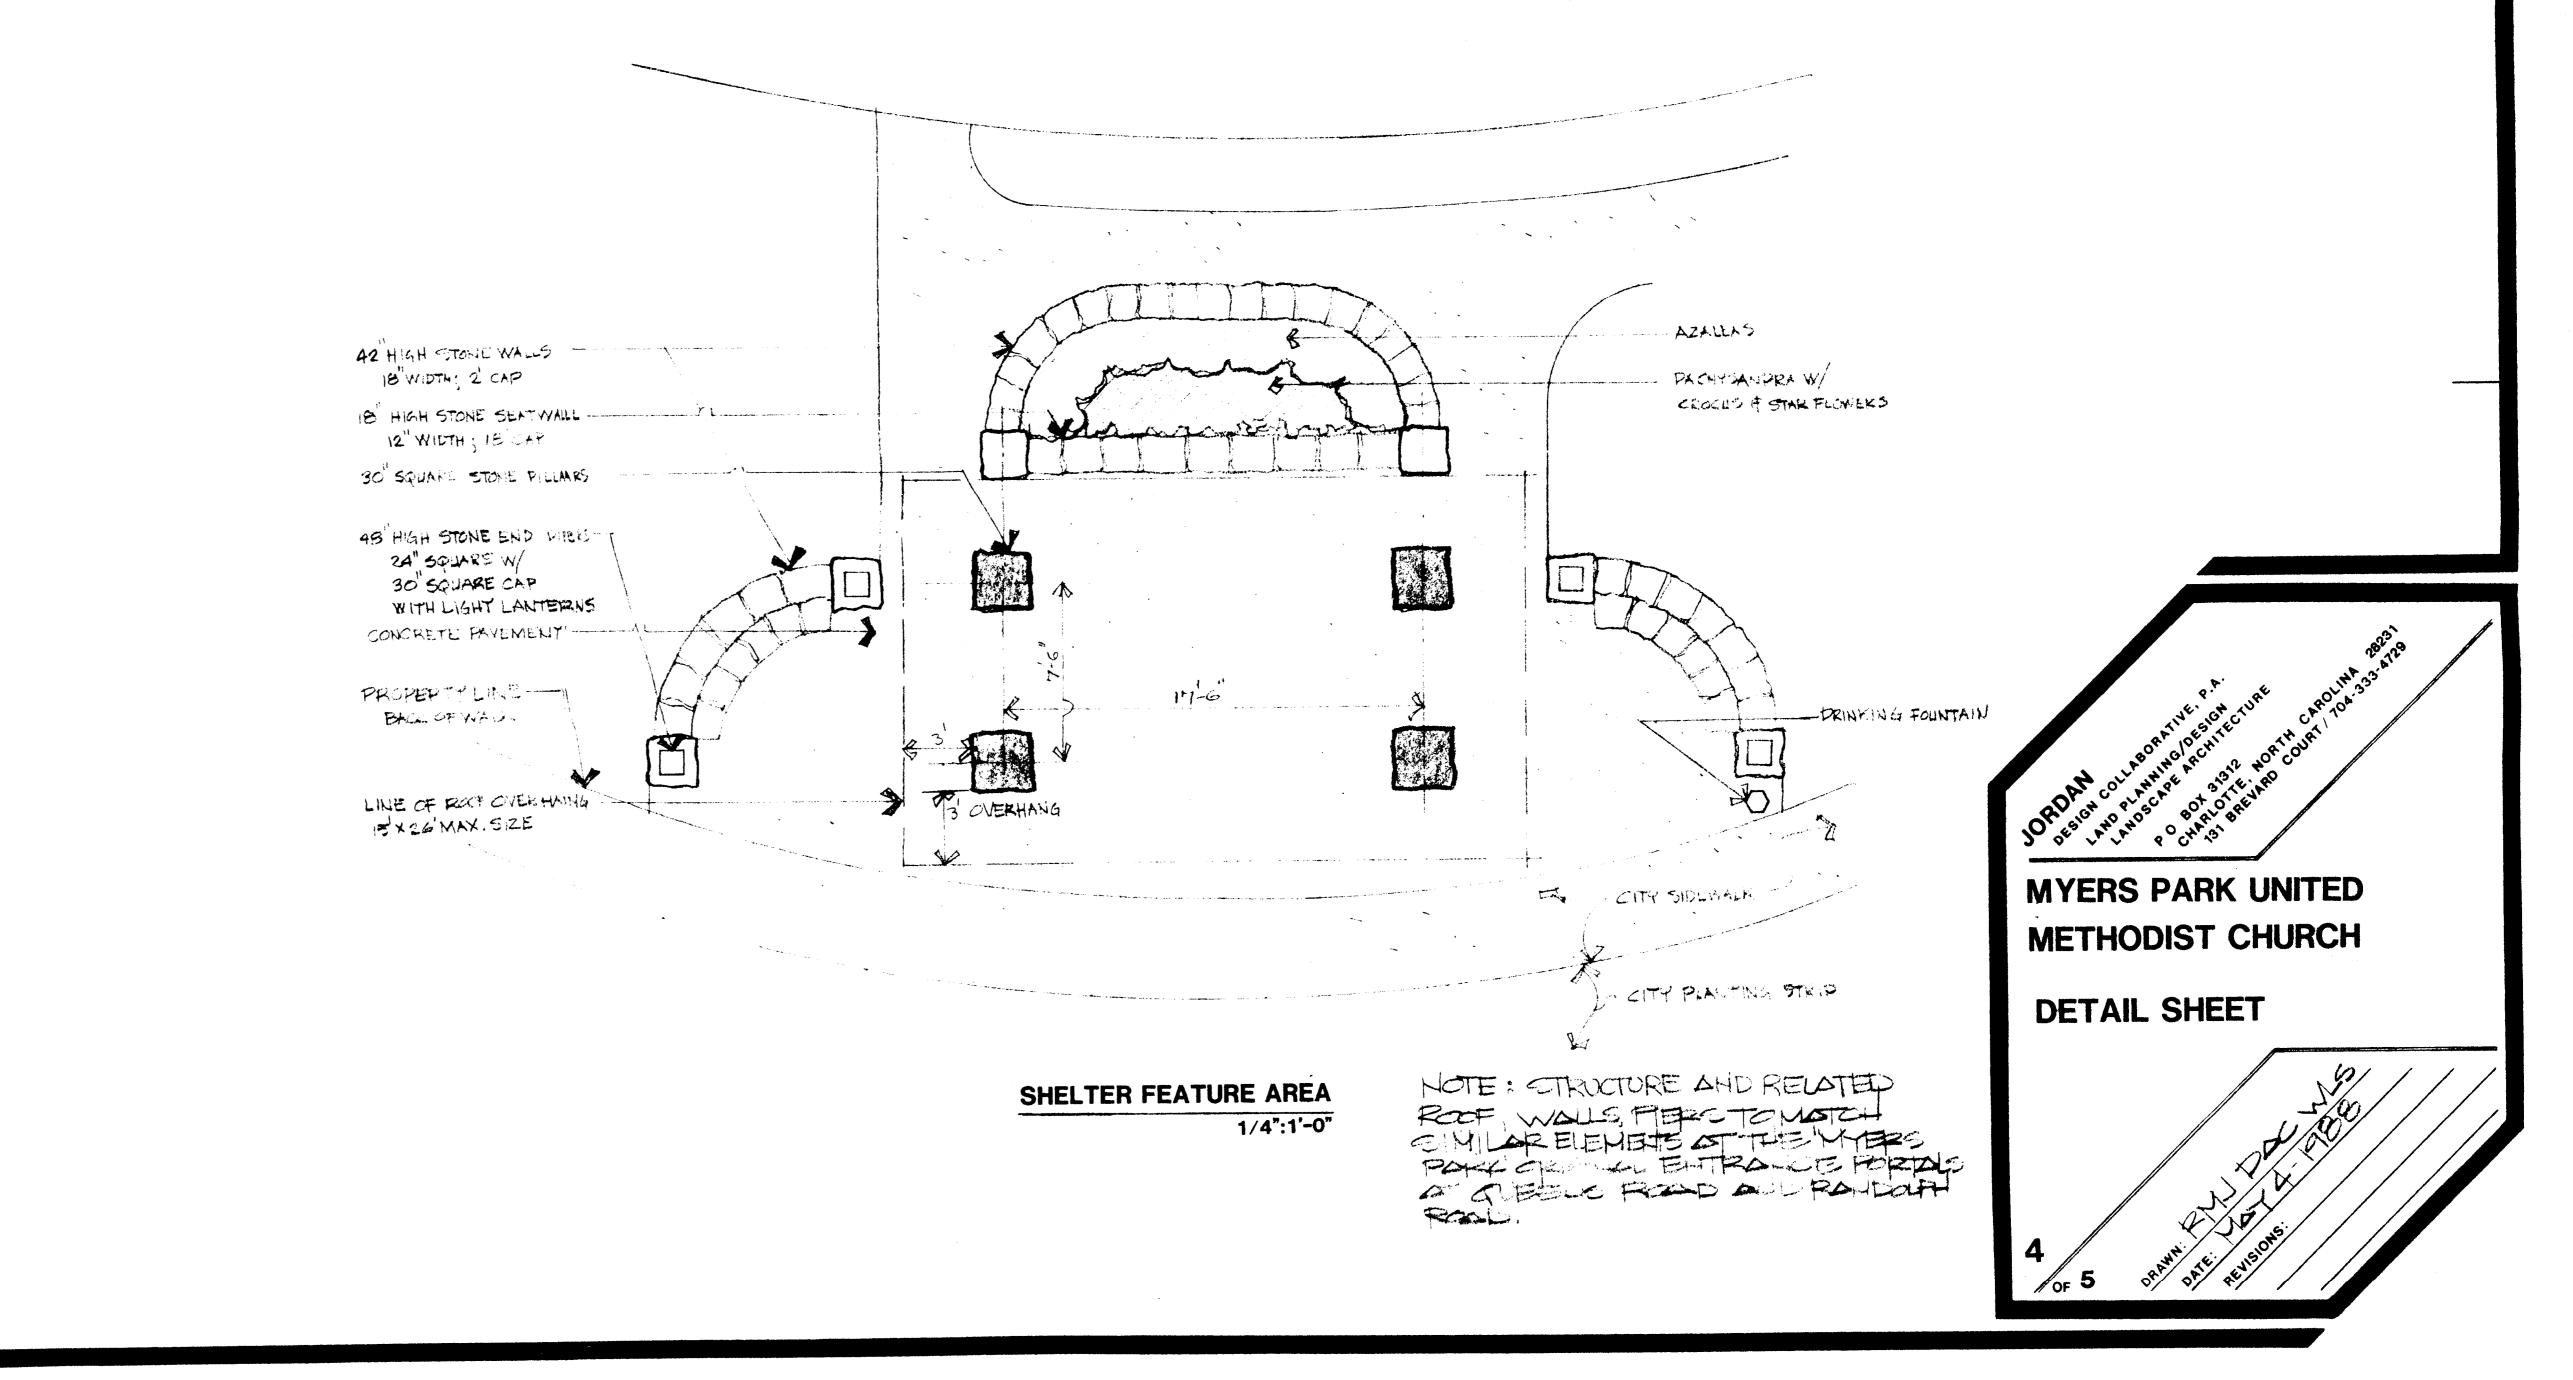

HOPEDALE AVE.

SECTION AT ADJACENT REAR PROPERTY 1 1/4"=1-0"

~

-----

and the second s