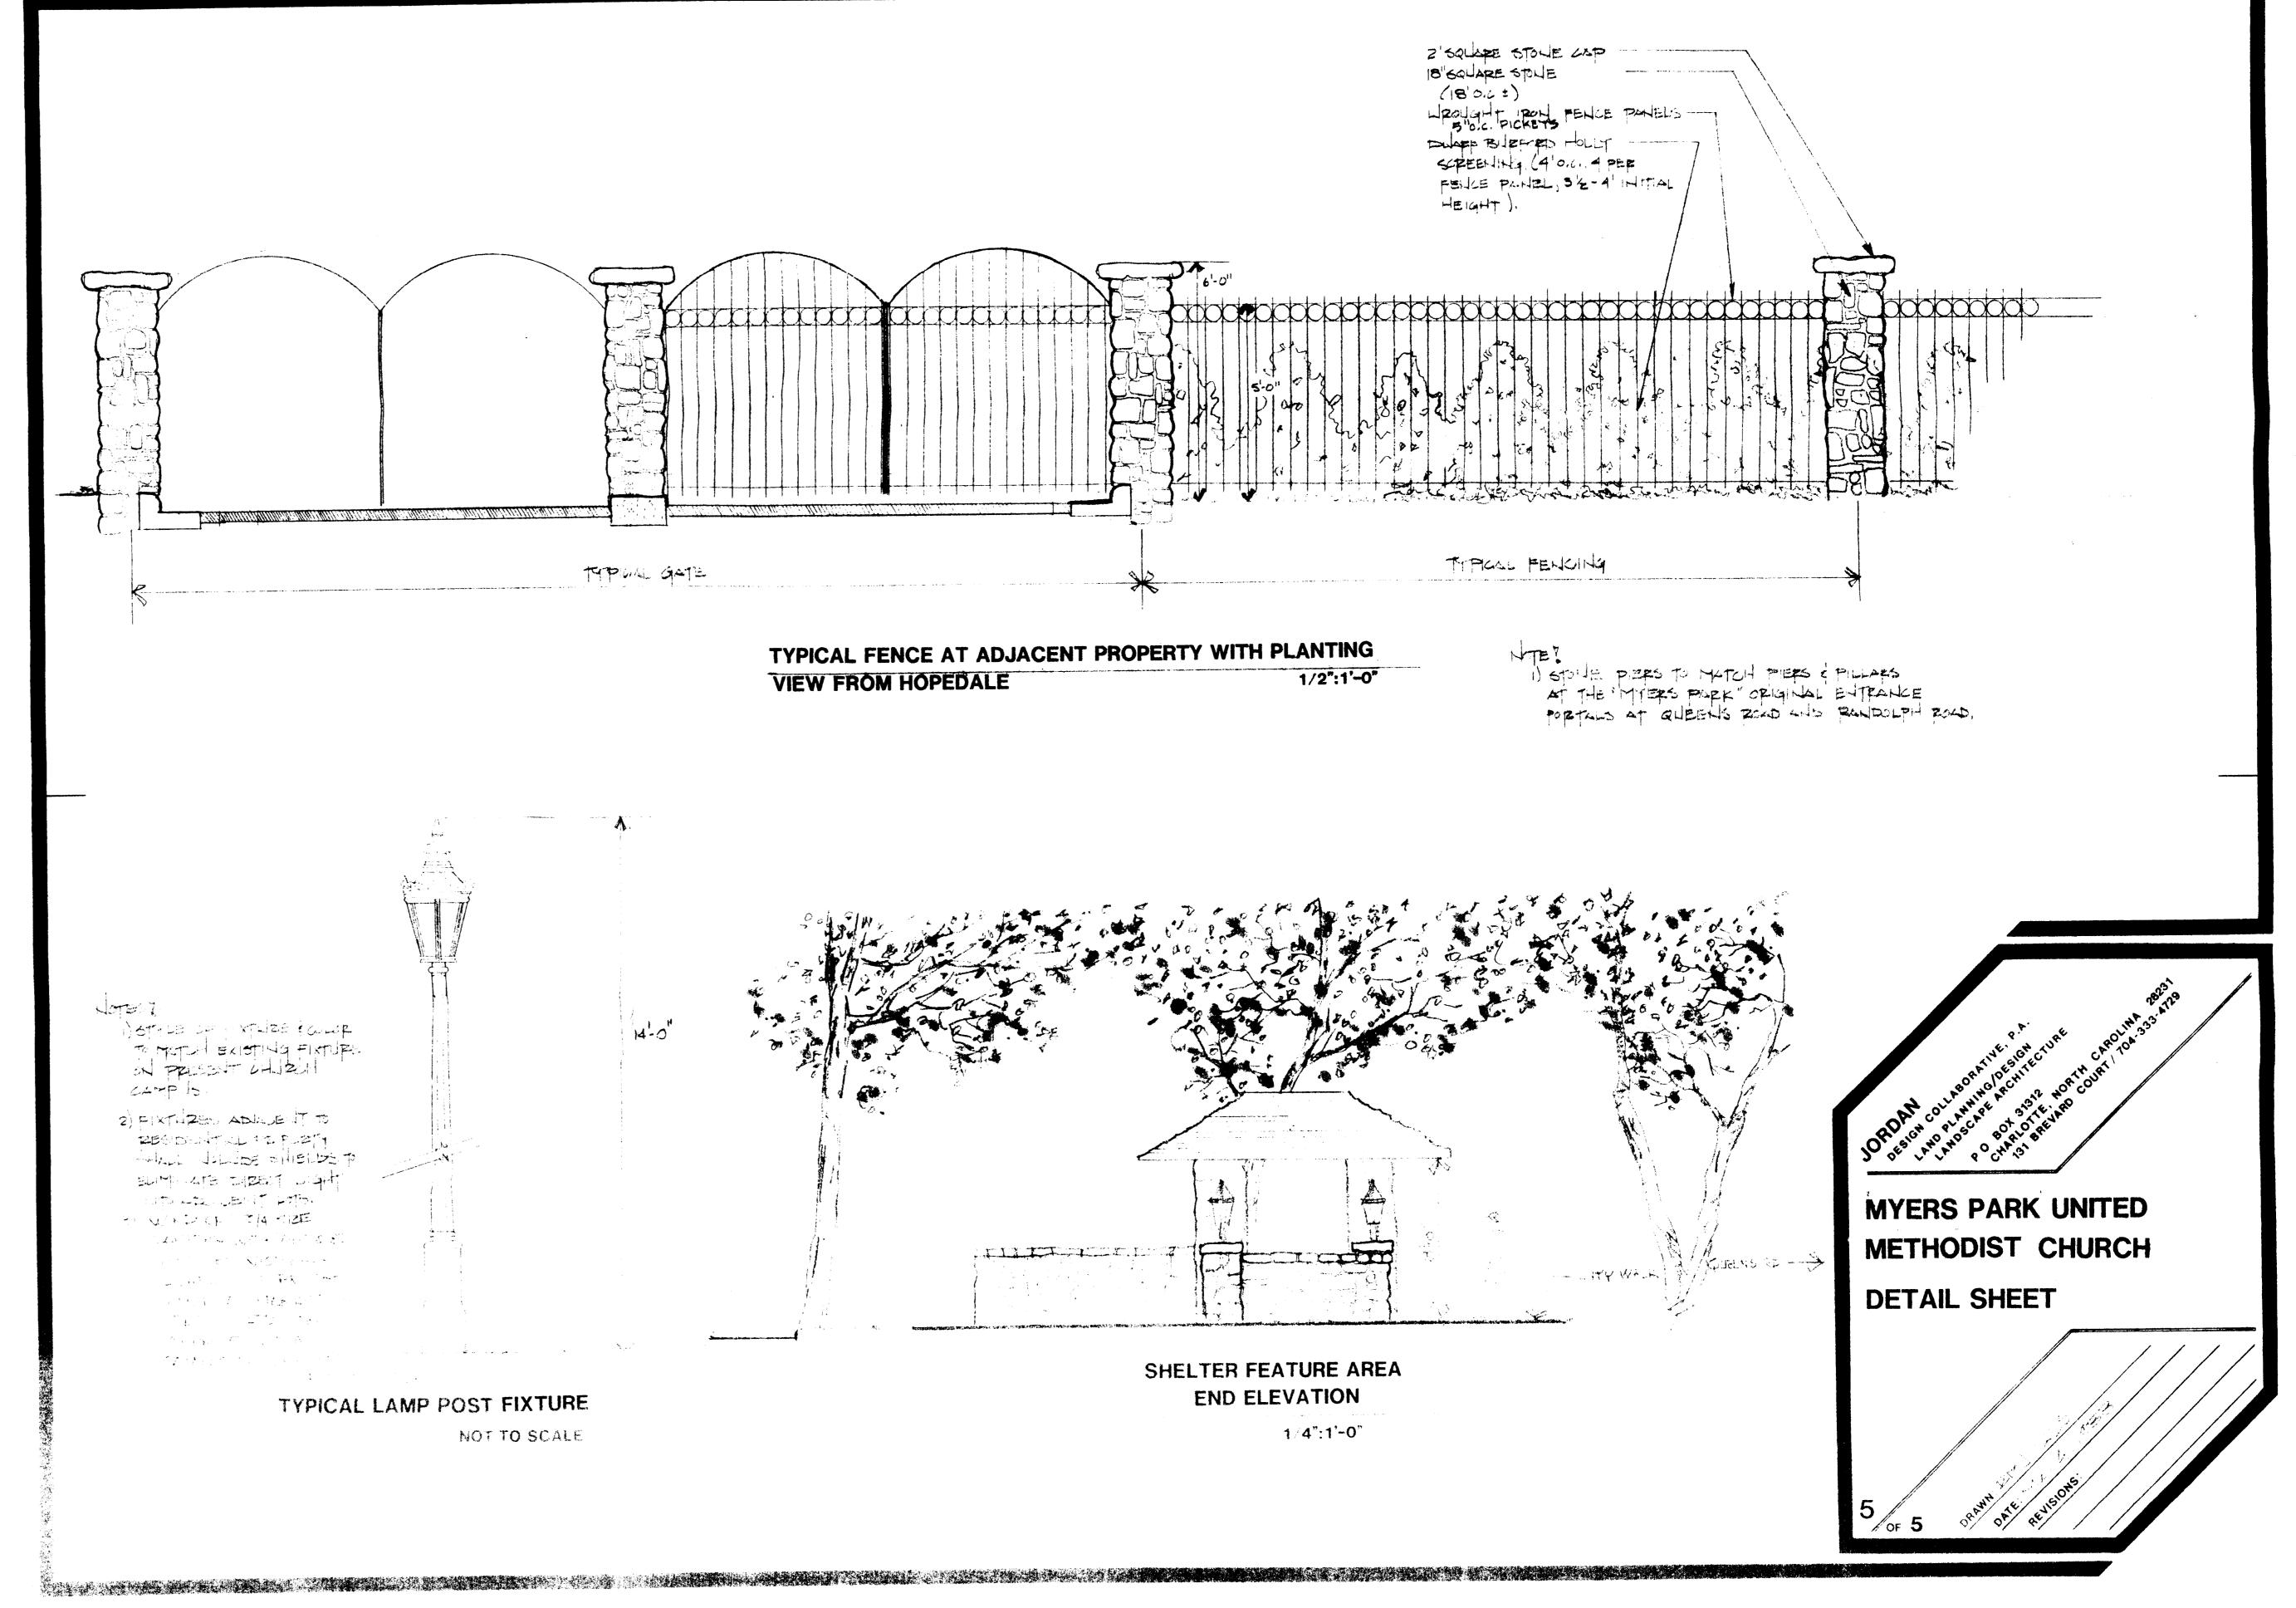

HOPEDALE AVE.

SECTION AT ADJACENT REAR PROPERTY 1 1/4"=1-0"

~

-----

and the second s