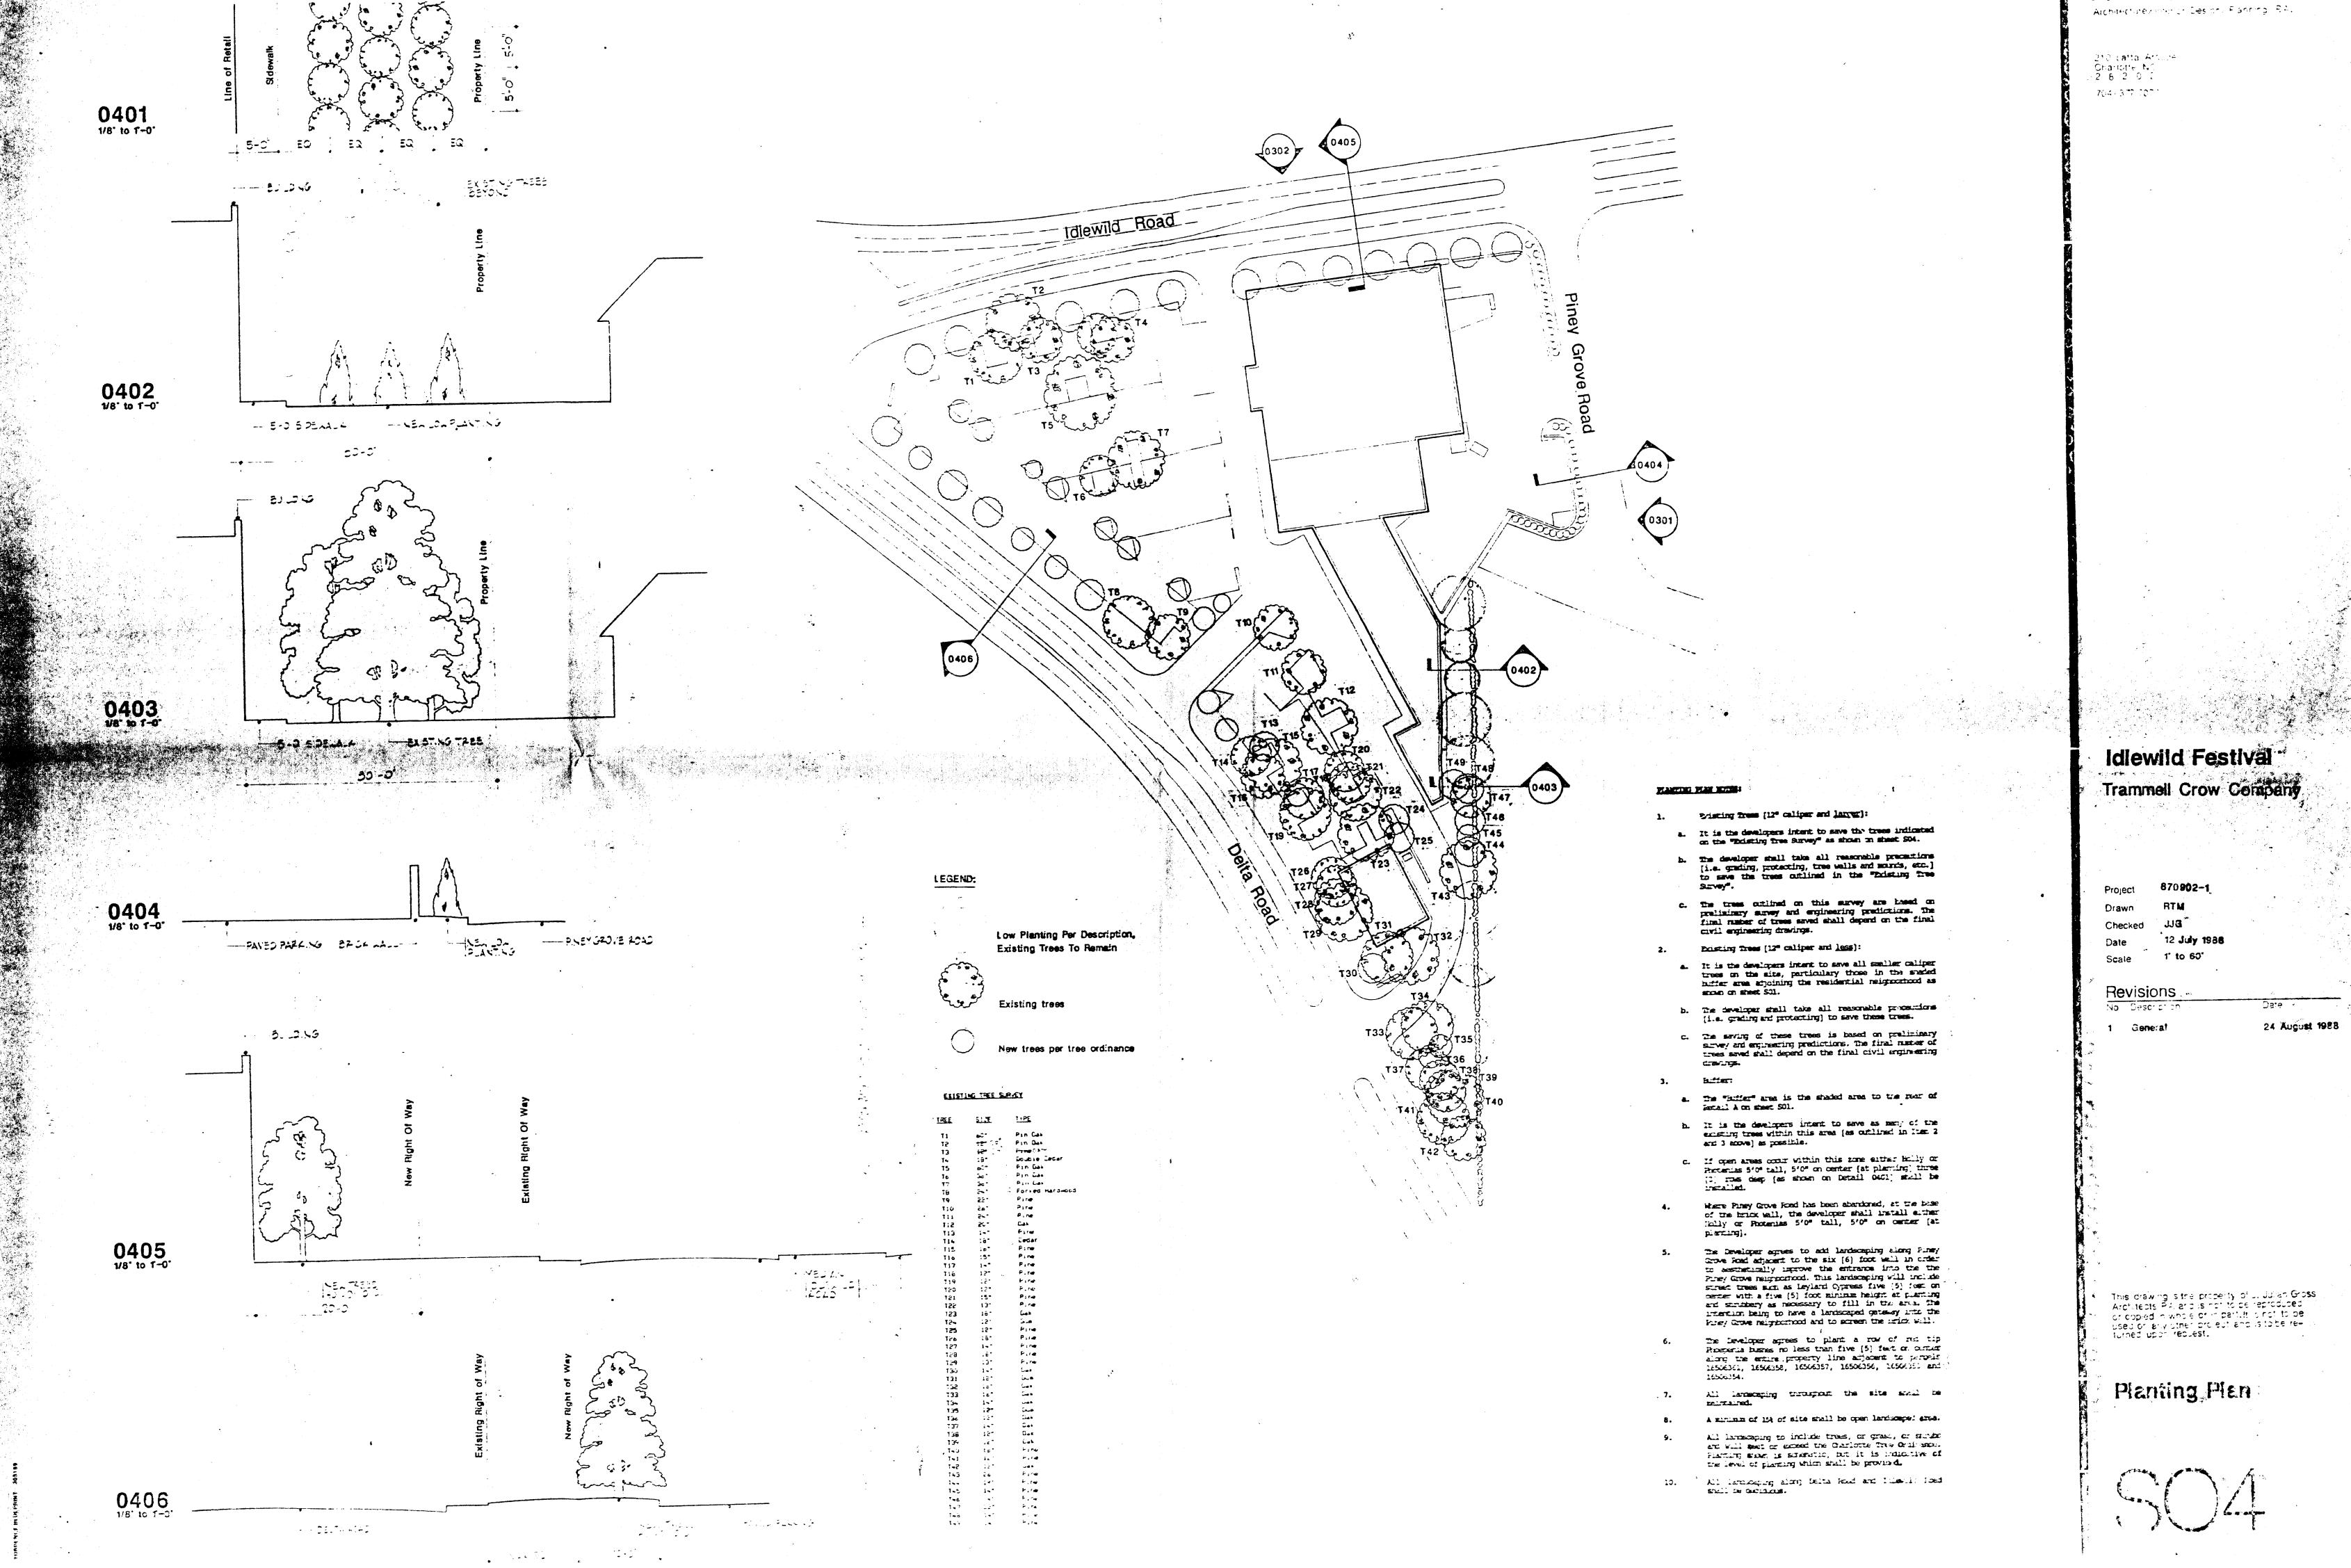

|    |        |                     |                                       | • |

11

Flomish Bond

English Bond

Running Bond

**Brick Patterns** 

• • •

Trammell Crow Company

870902+1

1 April 1988

Date.

11 April 1988

1 June 1988

FLI RTM

JJG

Project

Drawn

Scale

1 General

2 General

And the second second

and a subsection of the second s

and the second se -----

-----

Stack Bond

Checked Date

Revisions No Description

This drawing is the property of J. Julian Gross Architects PA and is not to be reproduced or copied in whole or in partilit is not to be used on any other project and is to be the turned upon request.

Elevations & Landscaping -

+

j. julian gross architects