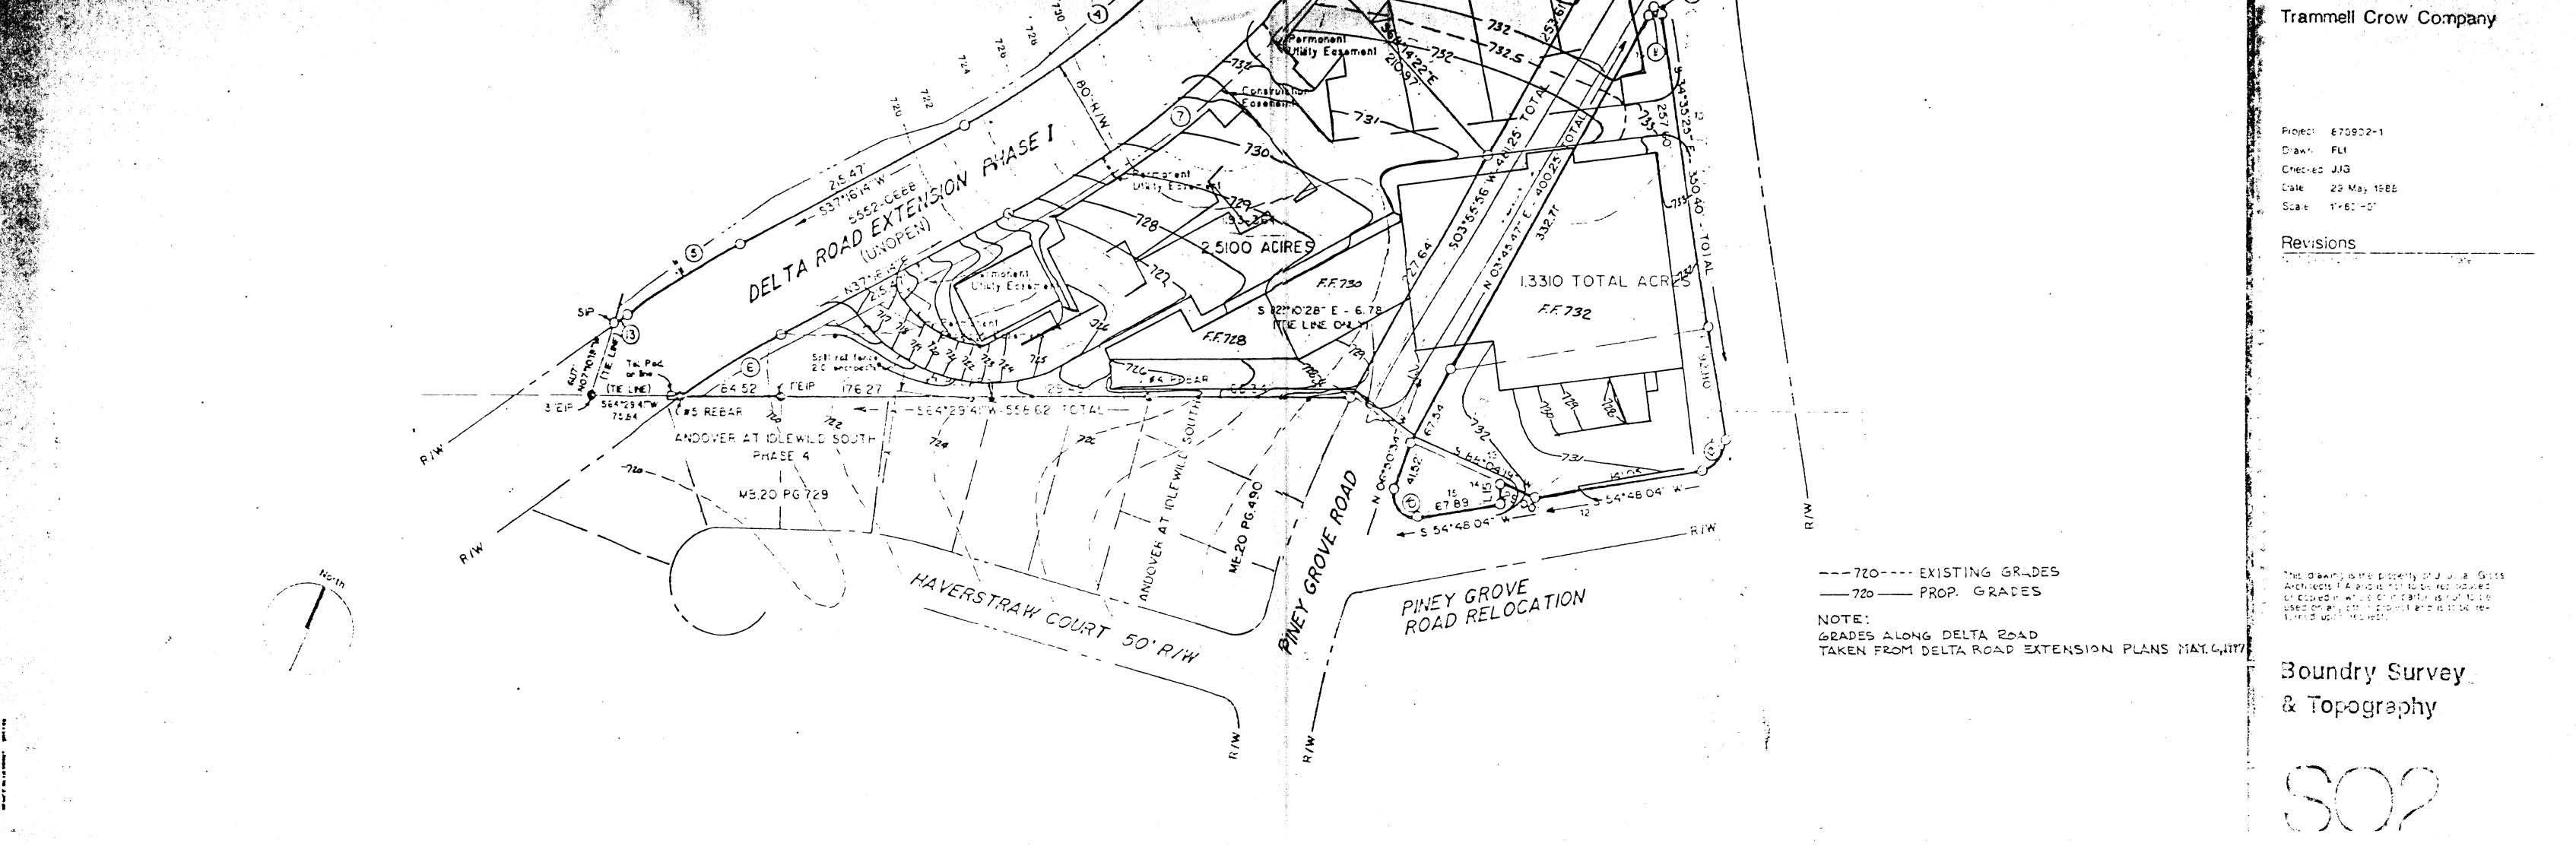

Y

Idlewild Festival

j. julian gross architects

Architecture (Riter on Dos griz Fundados DA)

210 Latta Arcige Charlotte MC 2 6 2 C 1

704/377 7077

j. junion groce ----

LINE (I) N 68" 14" 22" W - 1.01" (2) 5 13° 19' 58" W - 5.93" (3) 5 29° 37' 10" W - 13.23' (4) N 68" 14' 22" W - 0.99 (5) 'S 12" 55' 18" E - 17.19'

CHORD BRG. B DIST. RAD. CURVE <u>ARC</u> () \$60\*35'05"E- 76.99' 953.0600 77.02 \$21\*45'54"E- 50.56" 42.5000 54.15 SI4\*02'03"W- 71.11" 2903.7900" 71.11 720,0000 525\*18'06"W-298.63' 300 81 \$33\*26 42 W-106.75 800,0000 10683 N33\*26'42"E- 96.07' 720,00001 36.14 N25\*30'49"E-326.02' 799,9939 328.32 953,0600' 543 16 50"E-125.42" 126 51 N73 07 22 E- 73.46 42.5000 88 7C 0 N 66" 01 46" W - 29.21 35 12 17.00 (1) N 34" 17 50" E - 10.16" Ю.00' 10.65 (2) 5 34° 42' IT' E - 3.75' 953.06 3.75 (3) S 10° 06' 20" W - 3165' 22.50 35,10

DECKILD ROAD ART

105

Permanen

Utility Exament

643-295

TIGEZ ACRES

6

0