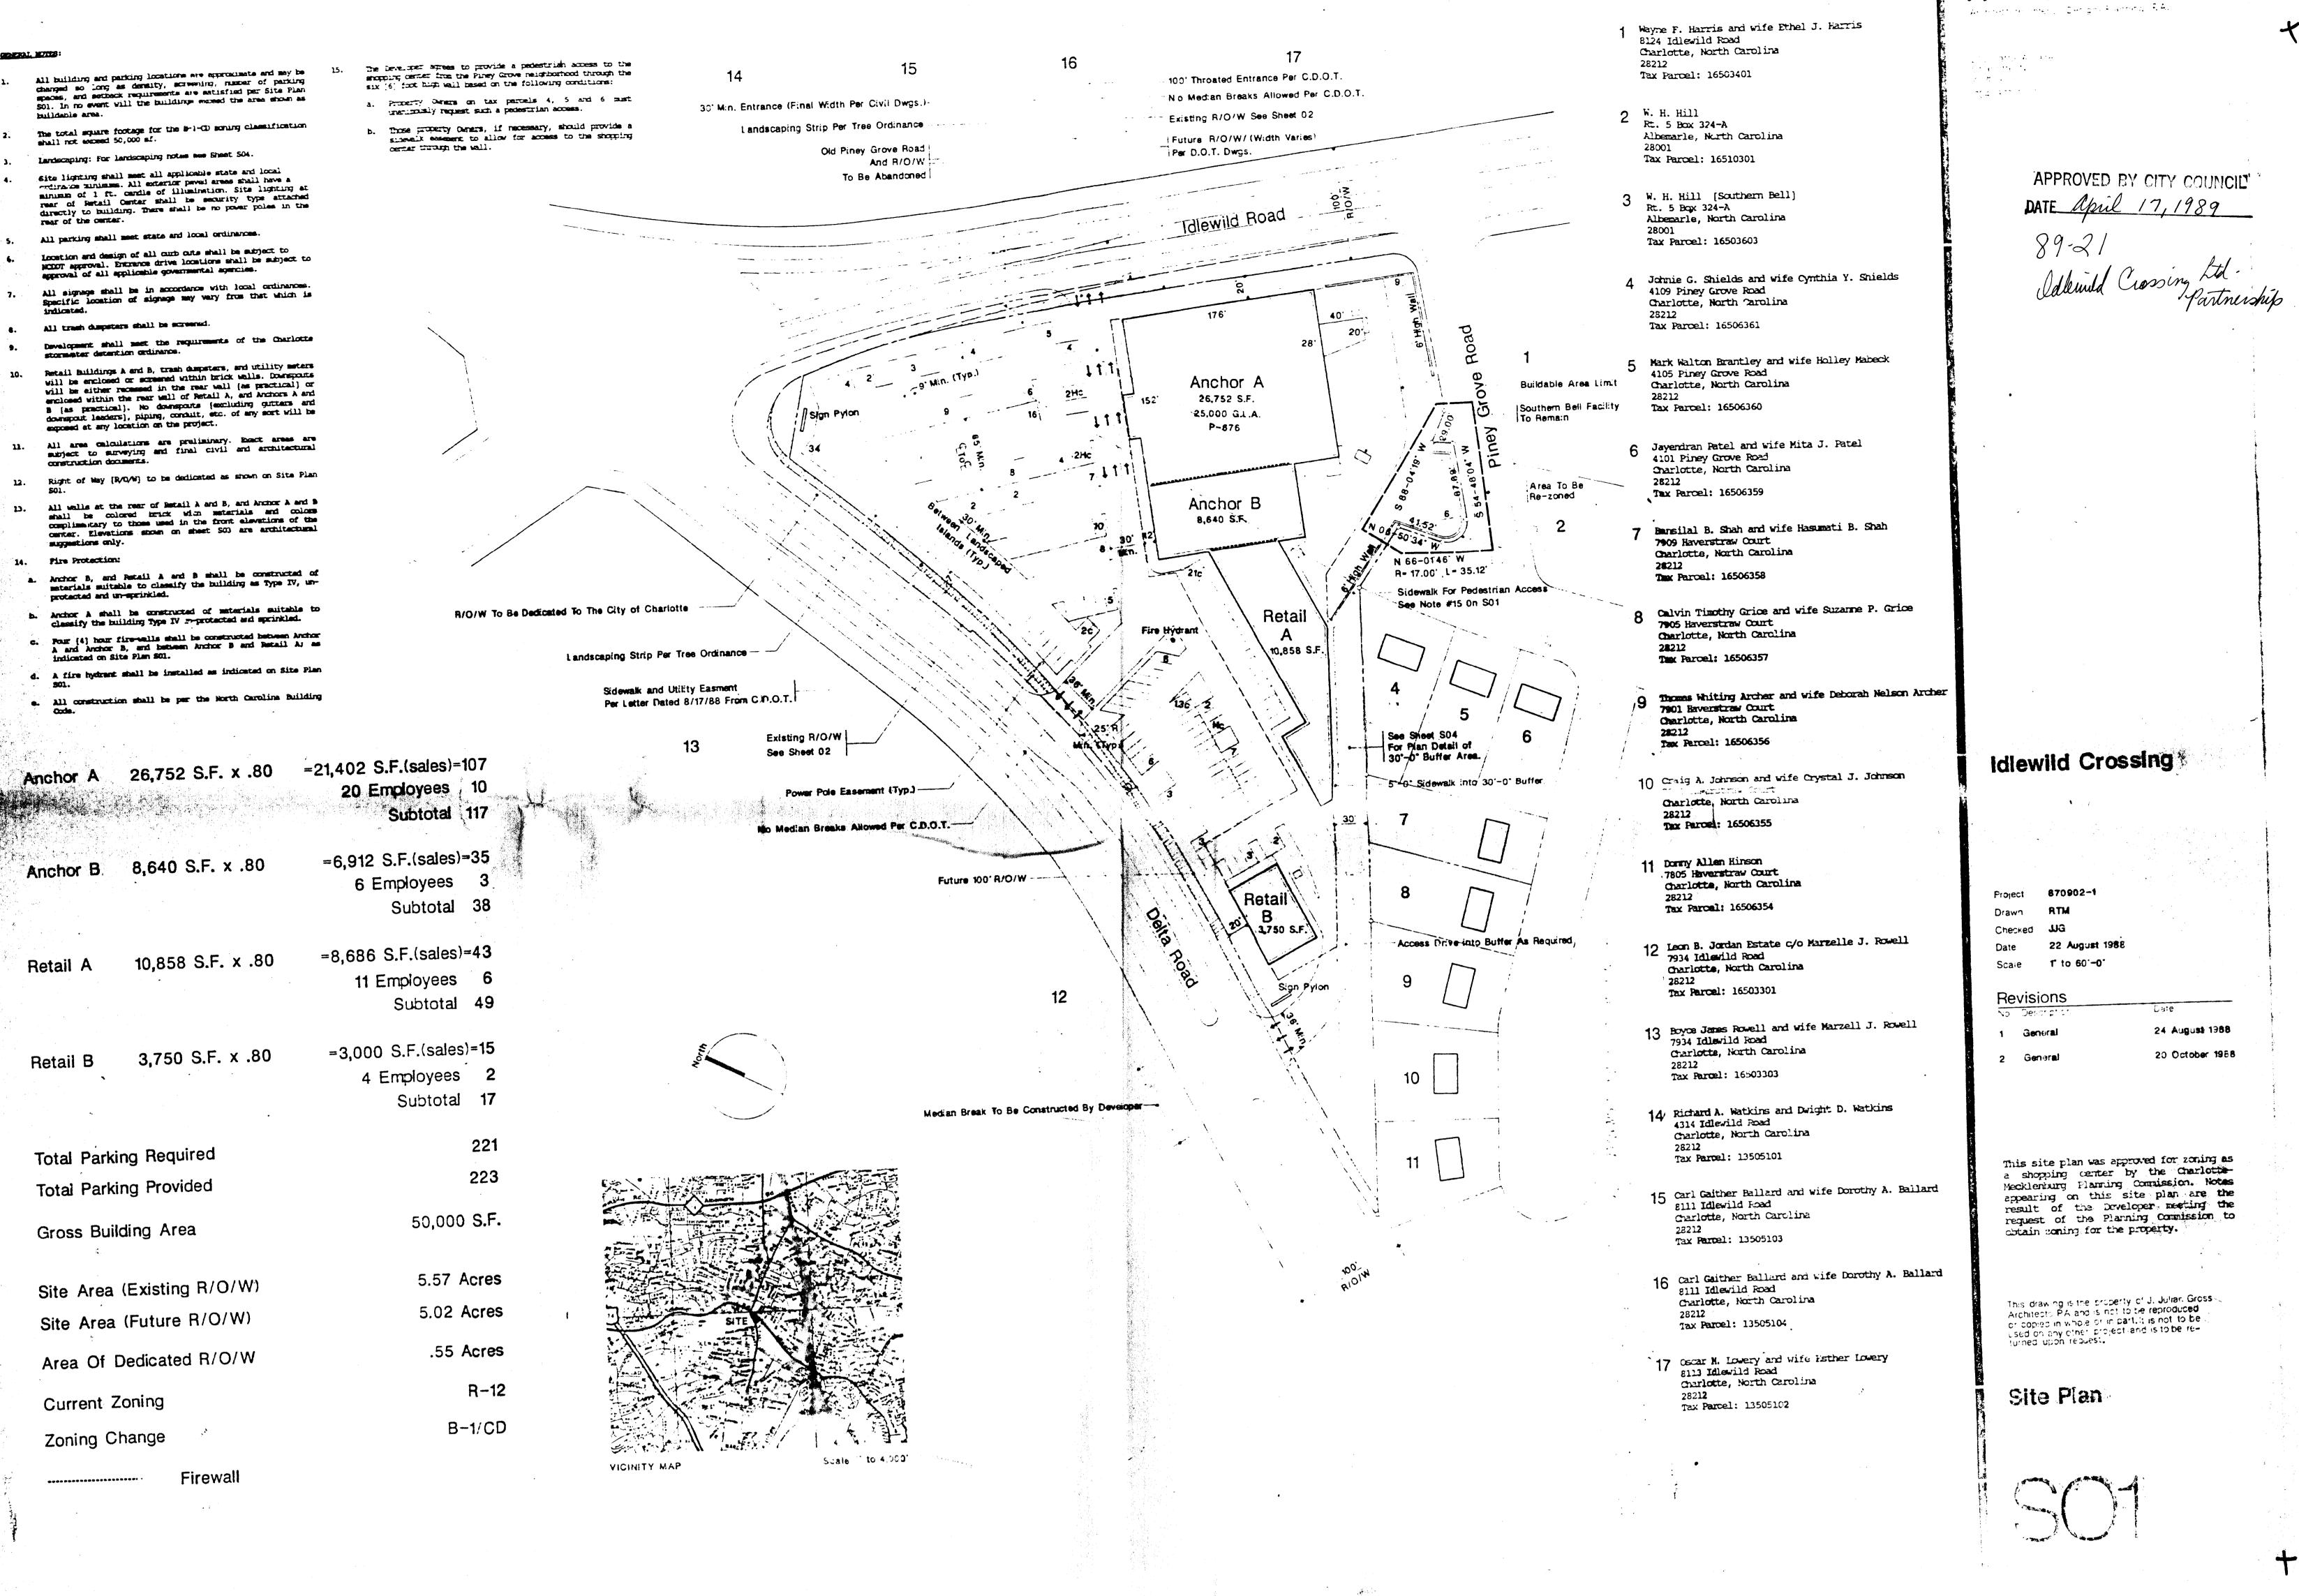

Y

Idlewild Festival

j. julian gross architects

Architecture (Riter on Dos griz Fundados DA)

210 Latta Arcige Charlotte MC 2 6 2 C 1

704/377 7077

j. junion groce ----

LINE (I) N 68" 14" 22" W - 1.01" (2) 5 13° 19' 58" W - 5.93" (3) 5 29° 37' 10" W - 13.23' (4) N 68" 14' 22" W - 0.99 (5) 'S 12" 55' 18" E - 17.19'

CHORD BRG. B DIST. RAD. CURVE <u>ARC</u> () \$60\*35'05"E- 76.99' 953.0600 77.02 \$21\*45'54"E- 50.56" 42.5000 54.15 SI4\*02'03"W- 71.11" 2903.7900" 71.11 720,0000 525\*18'06"W-298.63' 300 81 \$33\*26 42 W-106.75 800,0000 10683 N33\*26'42"E- 96.07' 720,00001 36.14 N25\*30'49"E-326.02' 799,9939 328.32 953,0600' 543 16 50"E-125.42" 126 51 N73 07 22 E- 73.46 42.5000 88 7C 0 N 66" 01 46" W - 29.21 35 12 17.00 (1) N 34" 17 50" E - 10.16" Ю.00' 10.65 (2) 5 34° 42' IT' E - 3.75'