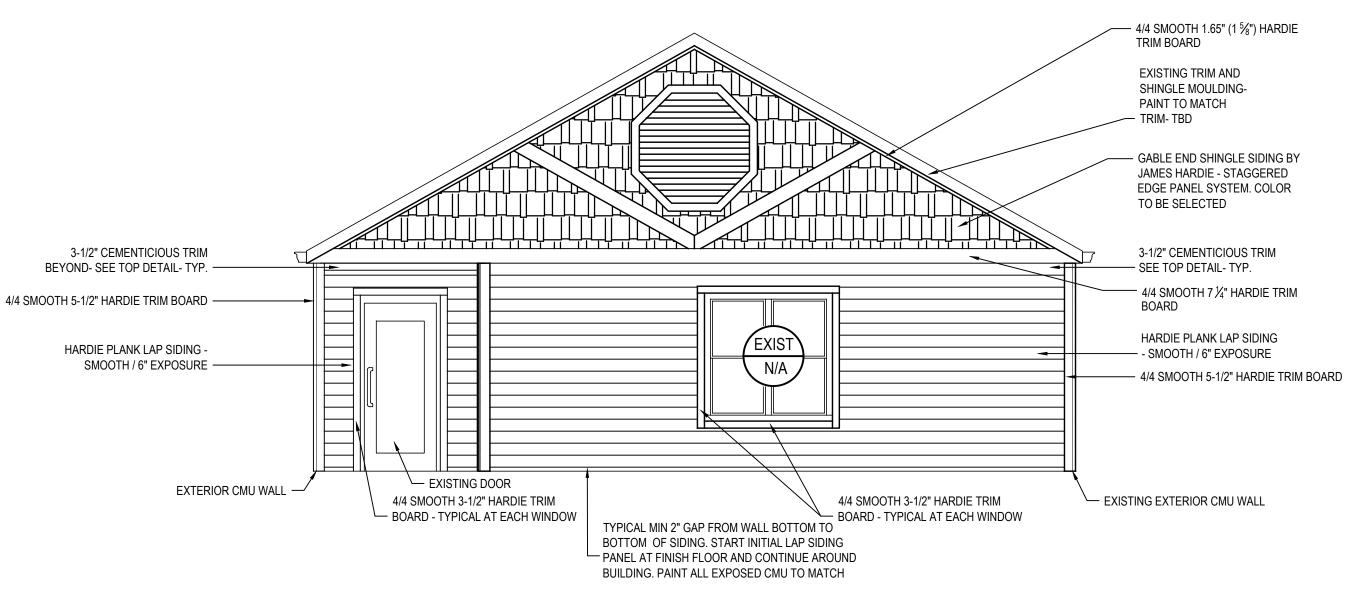

DRAWING NO.

**C-200** 

3 SECTION AT MECHANICAL SCREEN

SCALE = 3/4"=1'=0"

1136 Greenwood Cliff Charlotte, NC 28204 Ph. 704-342-1686 Fx. 704-343-0054 E-MAIL INFO @ CLHELT.COM

ARCHITECT'S PROJECT • 15167

ADDITION SMART KIDS

CREEN EQUI DET

THIS DRAWING AND ITS COPIES ARE THE COPYRIGHT OF THE ARCHITECT. THEY MAY NOT BE USED FOR PROJECTS OTHER THAN THE DESIGNATED PROJECT WITHOUT THE SPECIFIC WRITTEN APPROVAL OF C. L. HELT ARCHITECT INC., AND OR TIMOTHY JOHNSTON, ARCHITECT

Drawn By . A. FOOR

Checked By .

Revisions :

Date :

01/28/2016

Sheet No.

1136 Greenwood Cliff Charlotte, NC 28204

Ph. 704-342-1686 Fx. 704-343-0054 E-MAIL INFO @ CLHELT.COM