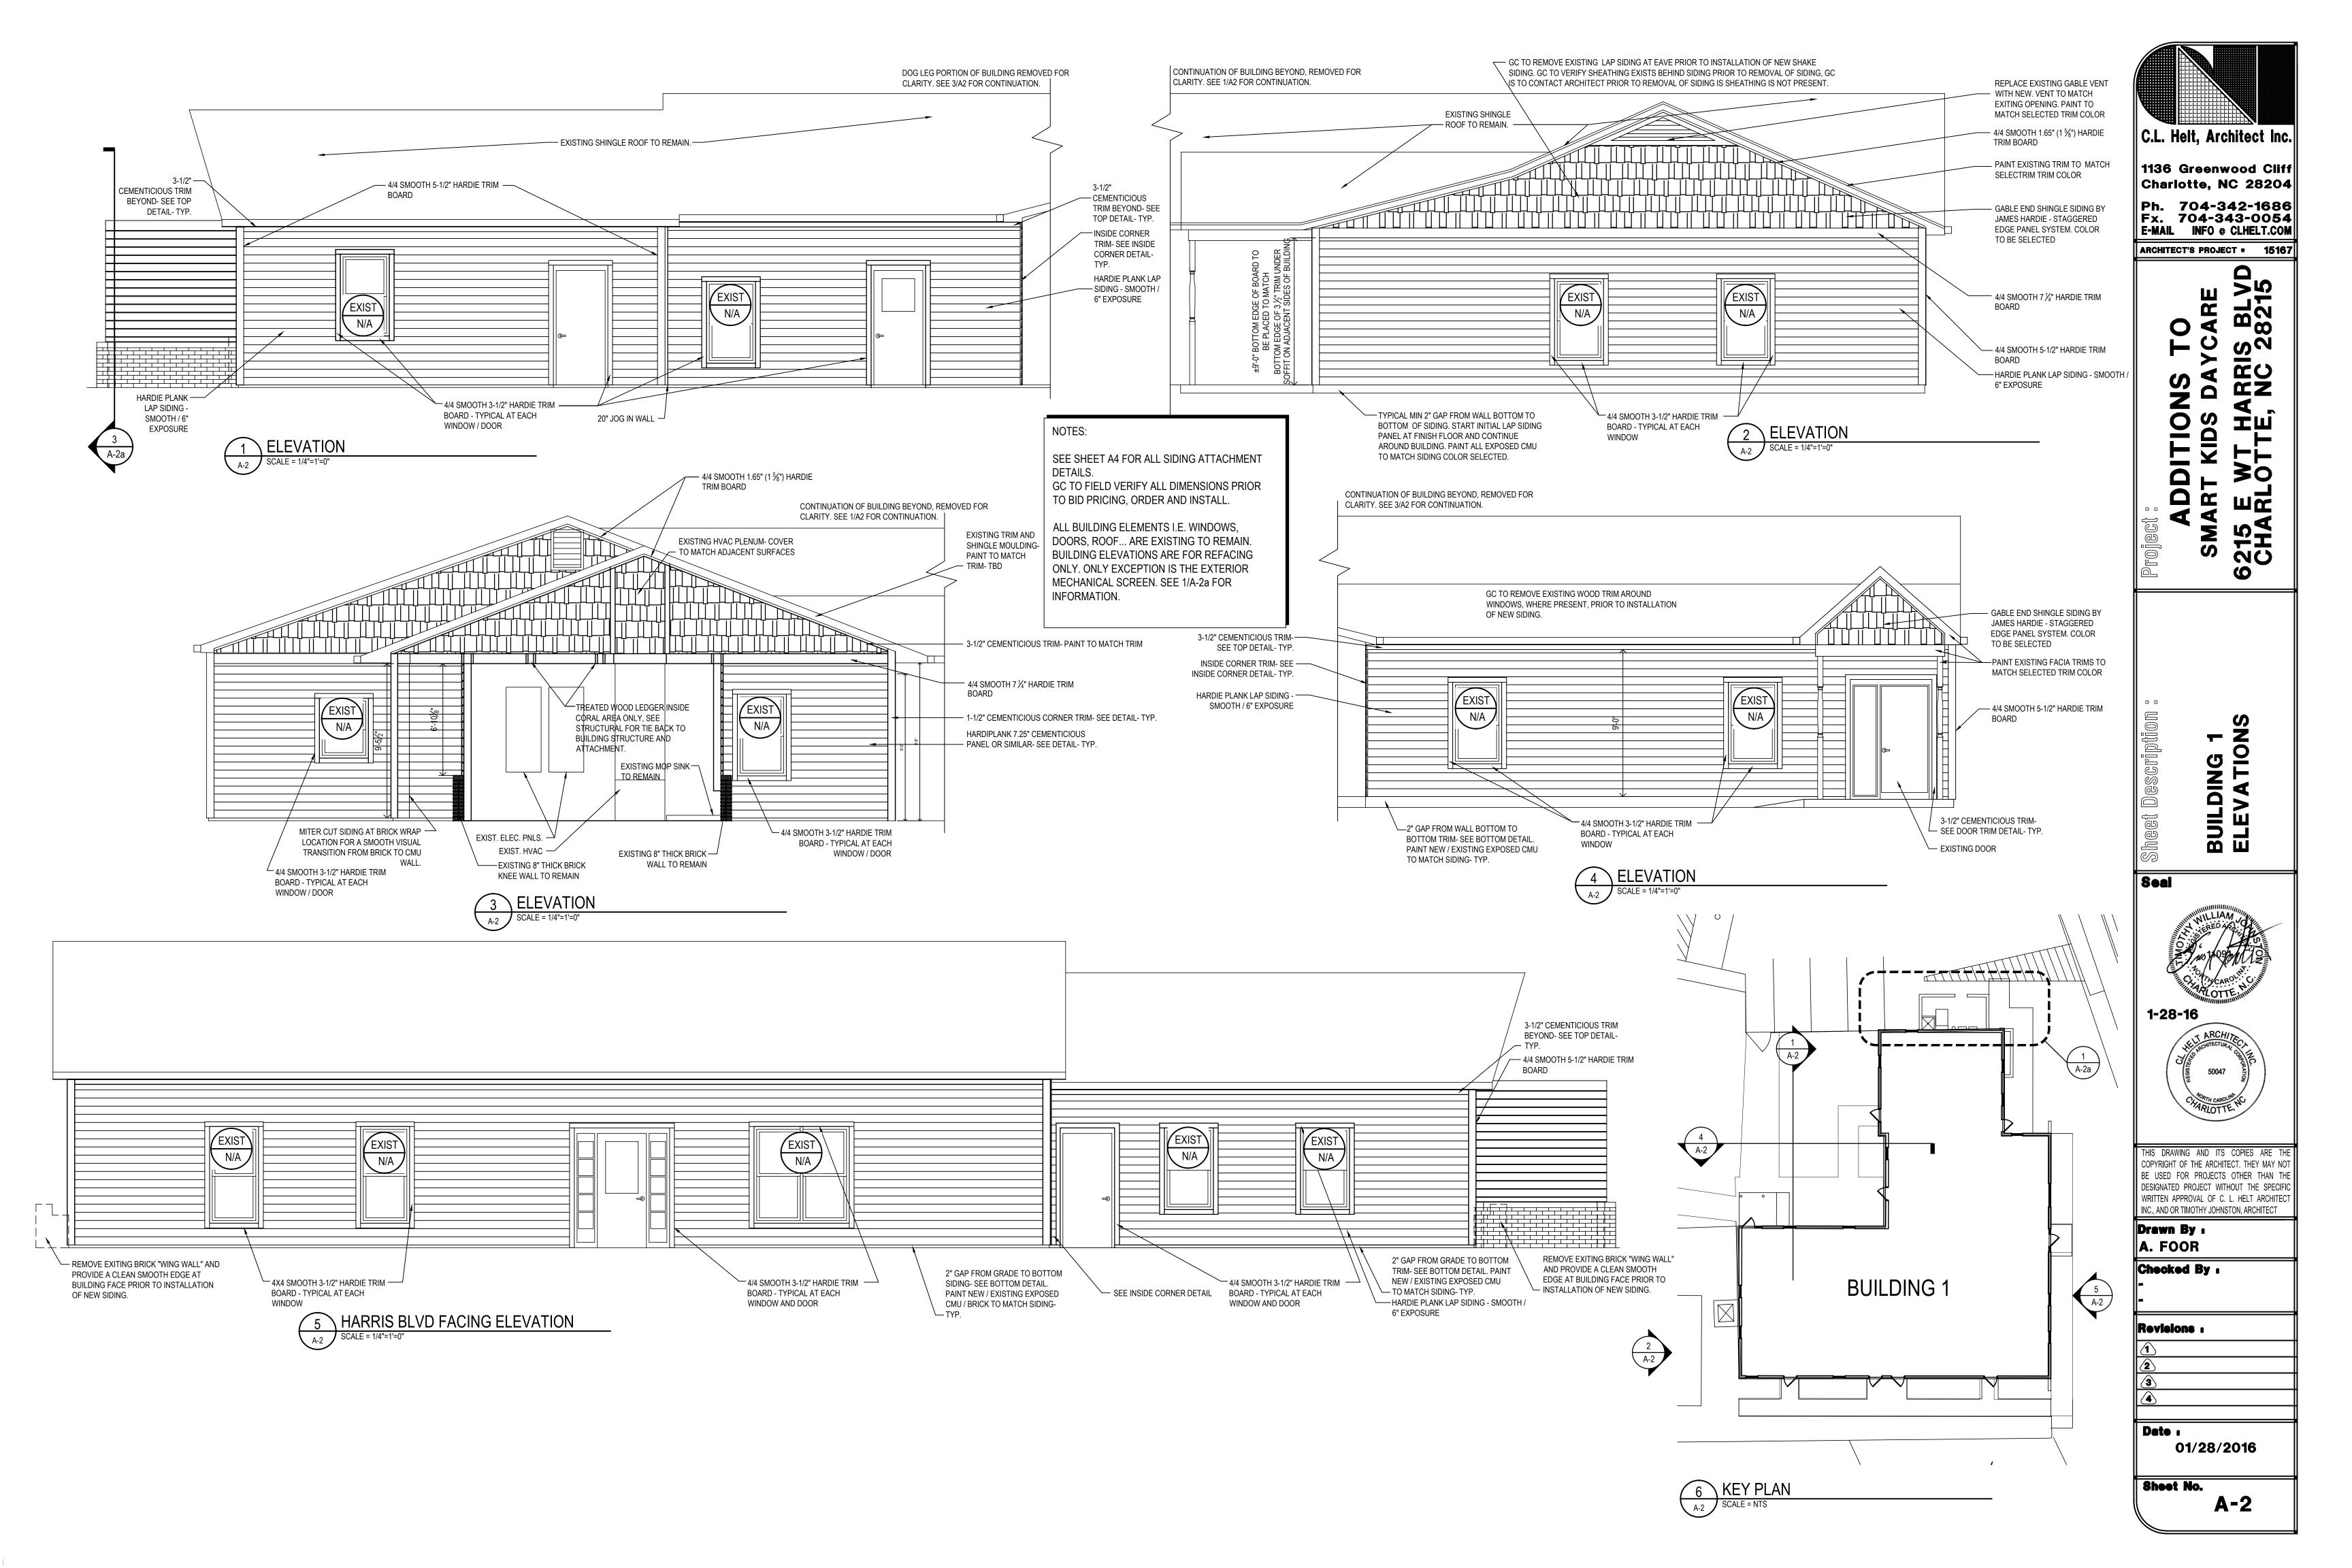

- 615 square foot increase per section 6.207.
- Site layout showing a proposed expansion of 900 square feet.
- Building elevations for the proposed building expansion.

Reasons for Staff's support of the request: