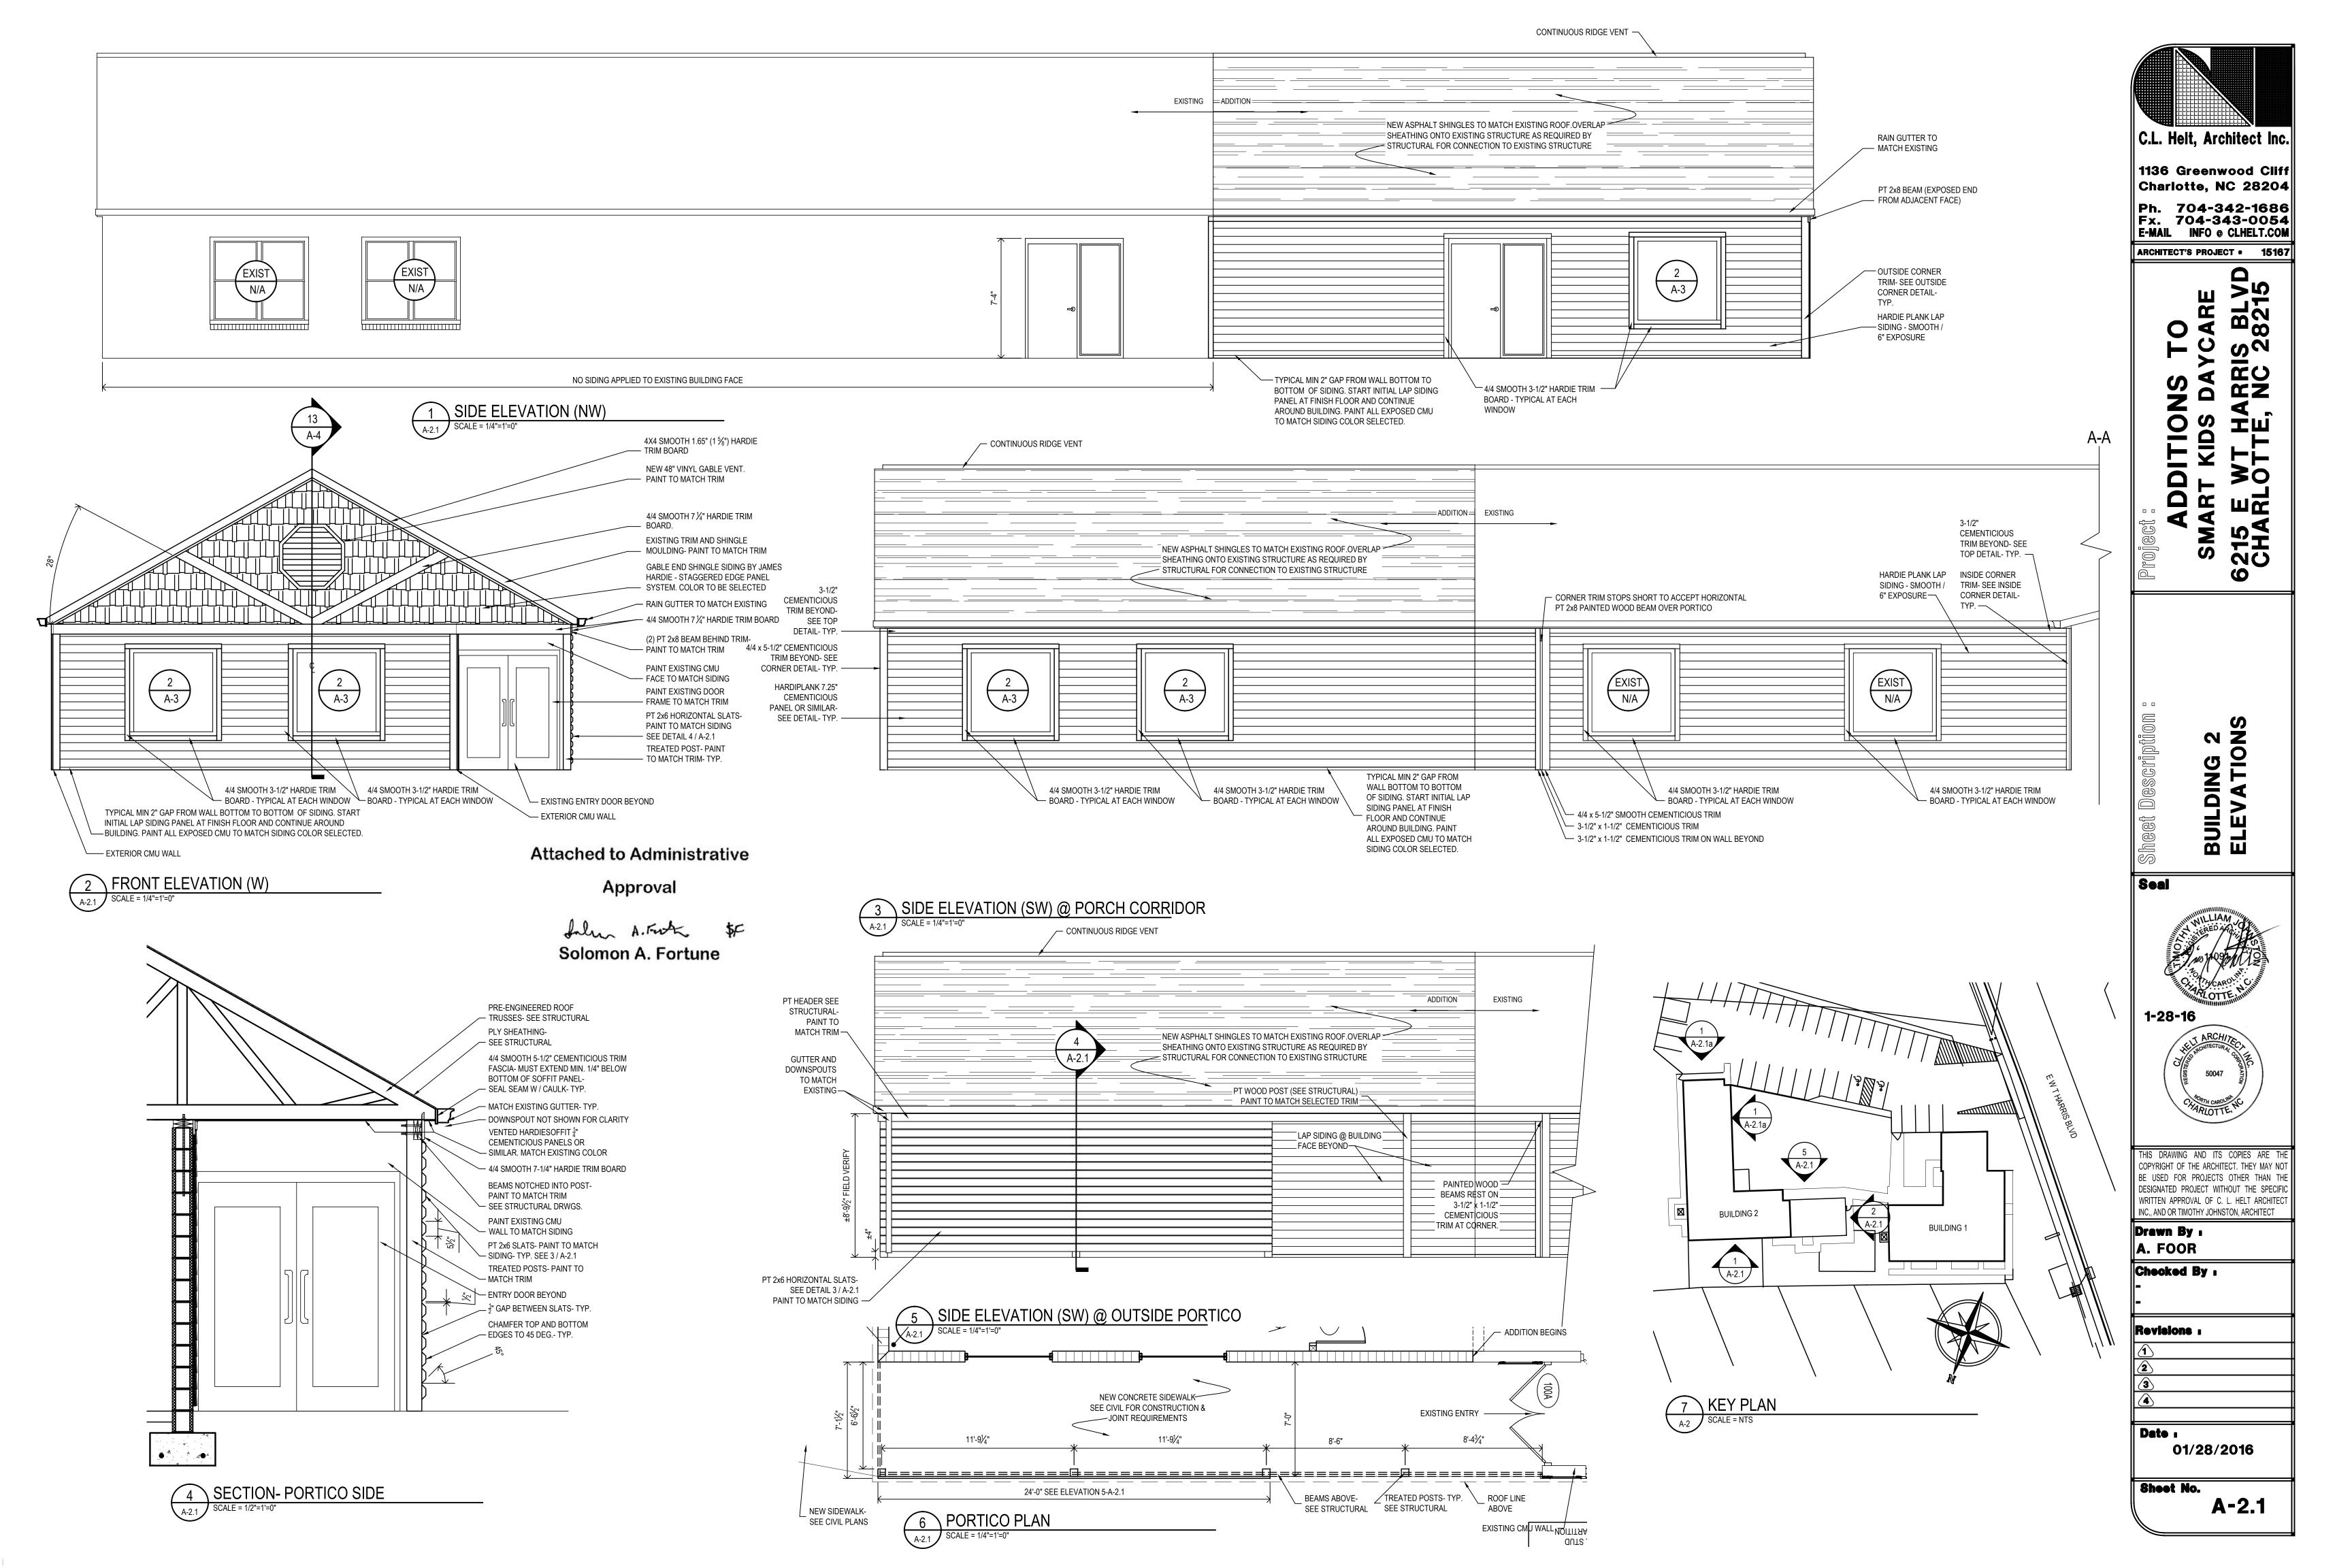

DRAWING NO.

**C-200** 

3 SECTION AT MECHANICAL SCREEN

SCALE = 3/4"=1'=0"

1136 Greenwood Cliff Charlotte, NC 28204 Ph. 704-342-1686 Fx. 704-343-0054 E-MAIL INFO @ CLHELT.COM

ARCHITECT'S PROJECT • 15167

ADDITION SMART KIDS

CREEN EQUI DET

THIS DRAWING AND ITS COPIES ARE THE COPYRIGHT OF THE ARCHITECT. THEY MAY NOT BE USED FOR PROJECTS OTHER THAN THE DESIGNATED PROJECT WITHOUT THE SPECIFIC WRITTEN APPROVAL OF C. L. HELT ARCHITECT INC., AND OR TIMOTHY JOHNSTON, ARCHITECT

Drawn By . A. FOOR

Checked By .

Revisions :

Date :

01/28/2016

Sheet No.

1136 Greenwood Cliff Charlotte, NC 28204

Ph. 704-342-1686 Fx. 704-343-0054 E-MAIL INFO @ CLHELT.COM

ARCHITECT'S PROJECT \* 15167

**X** 

> LDING 2 Ш

Seal

THIS DRAWING AND ITS COPIES ARE THE COPYRIGHT OF THE ARCHITECT. THEY MAY NOT BE USED FOR PROJECTS OTHER THAN THE DESIGNATED PROJECT WITHOUT THE SPECIFIC WRITTEN APPROVAL OF C. L. HELT ARCHITECT INC., AND OR TIMOTHY JOHNSTON, ARCHITECT

Drawn By . A. FOOR

Checked By :

Revisions :

Date : 01/28/2016

Sheet No. A-2.1a