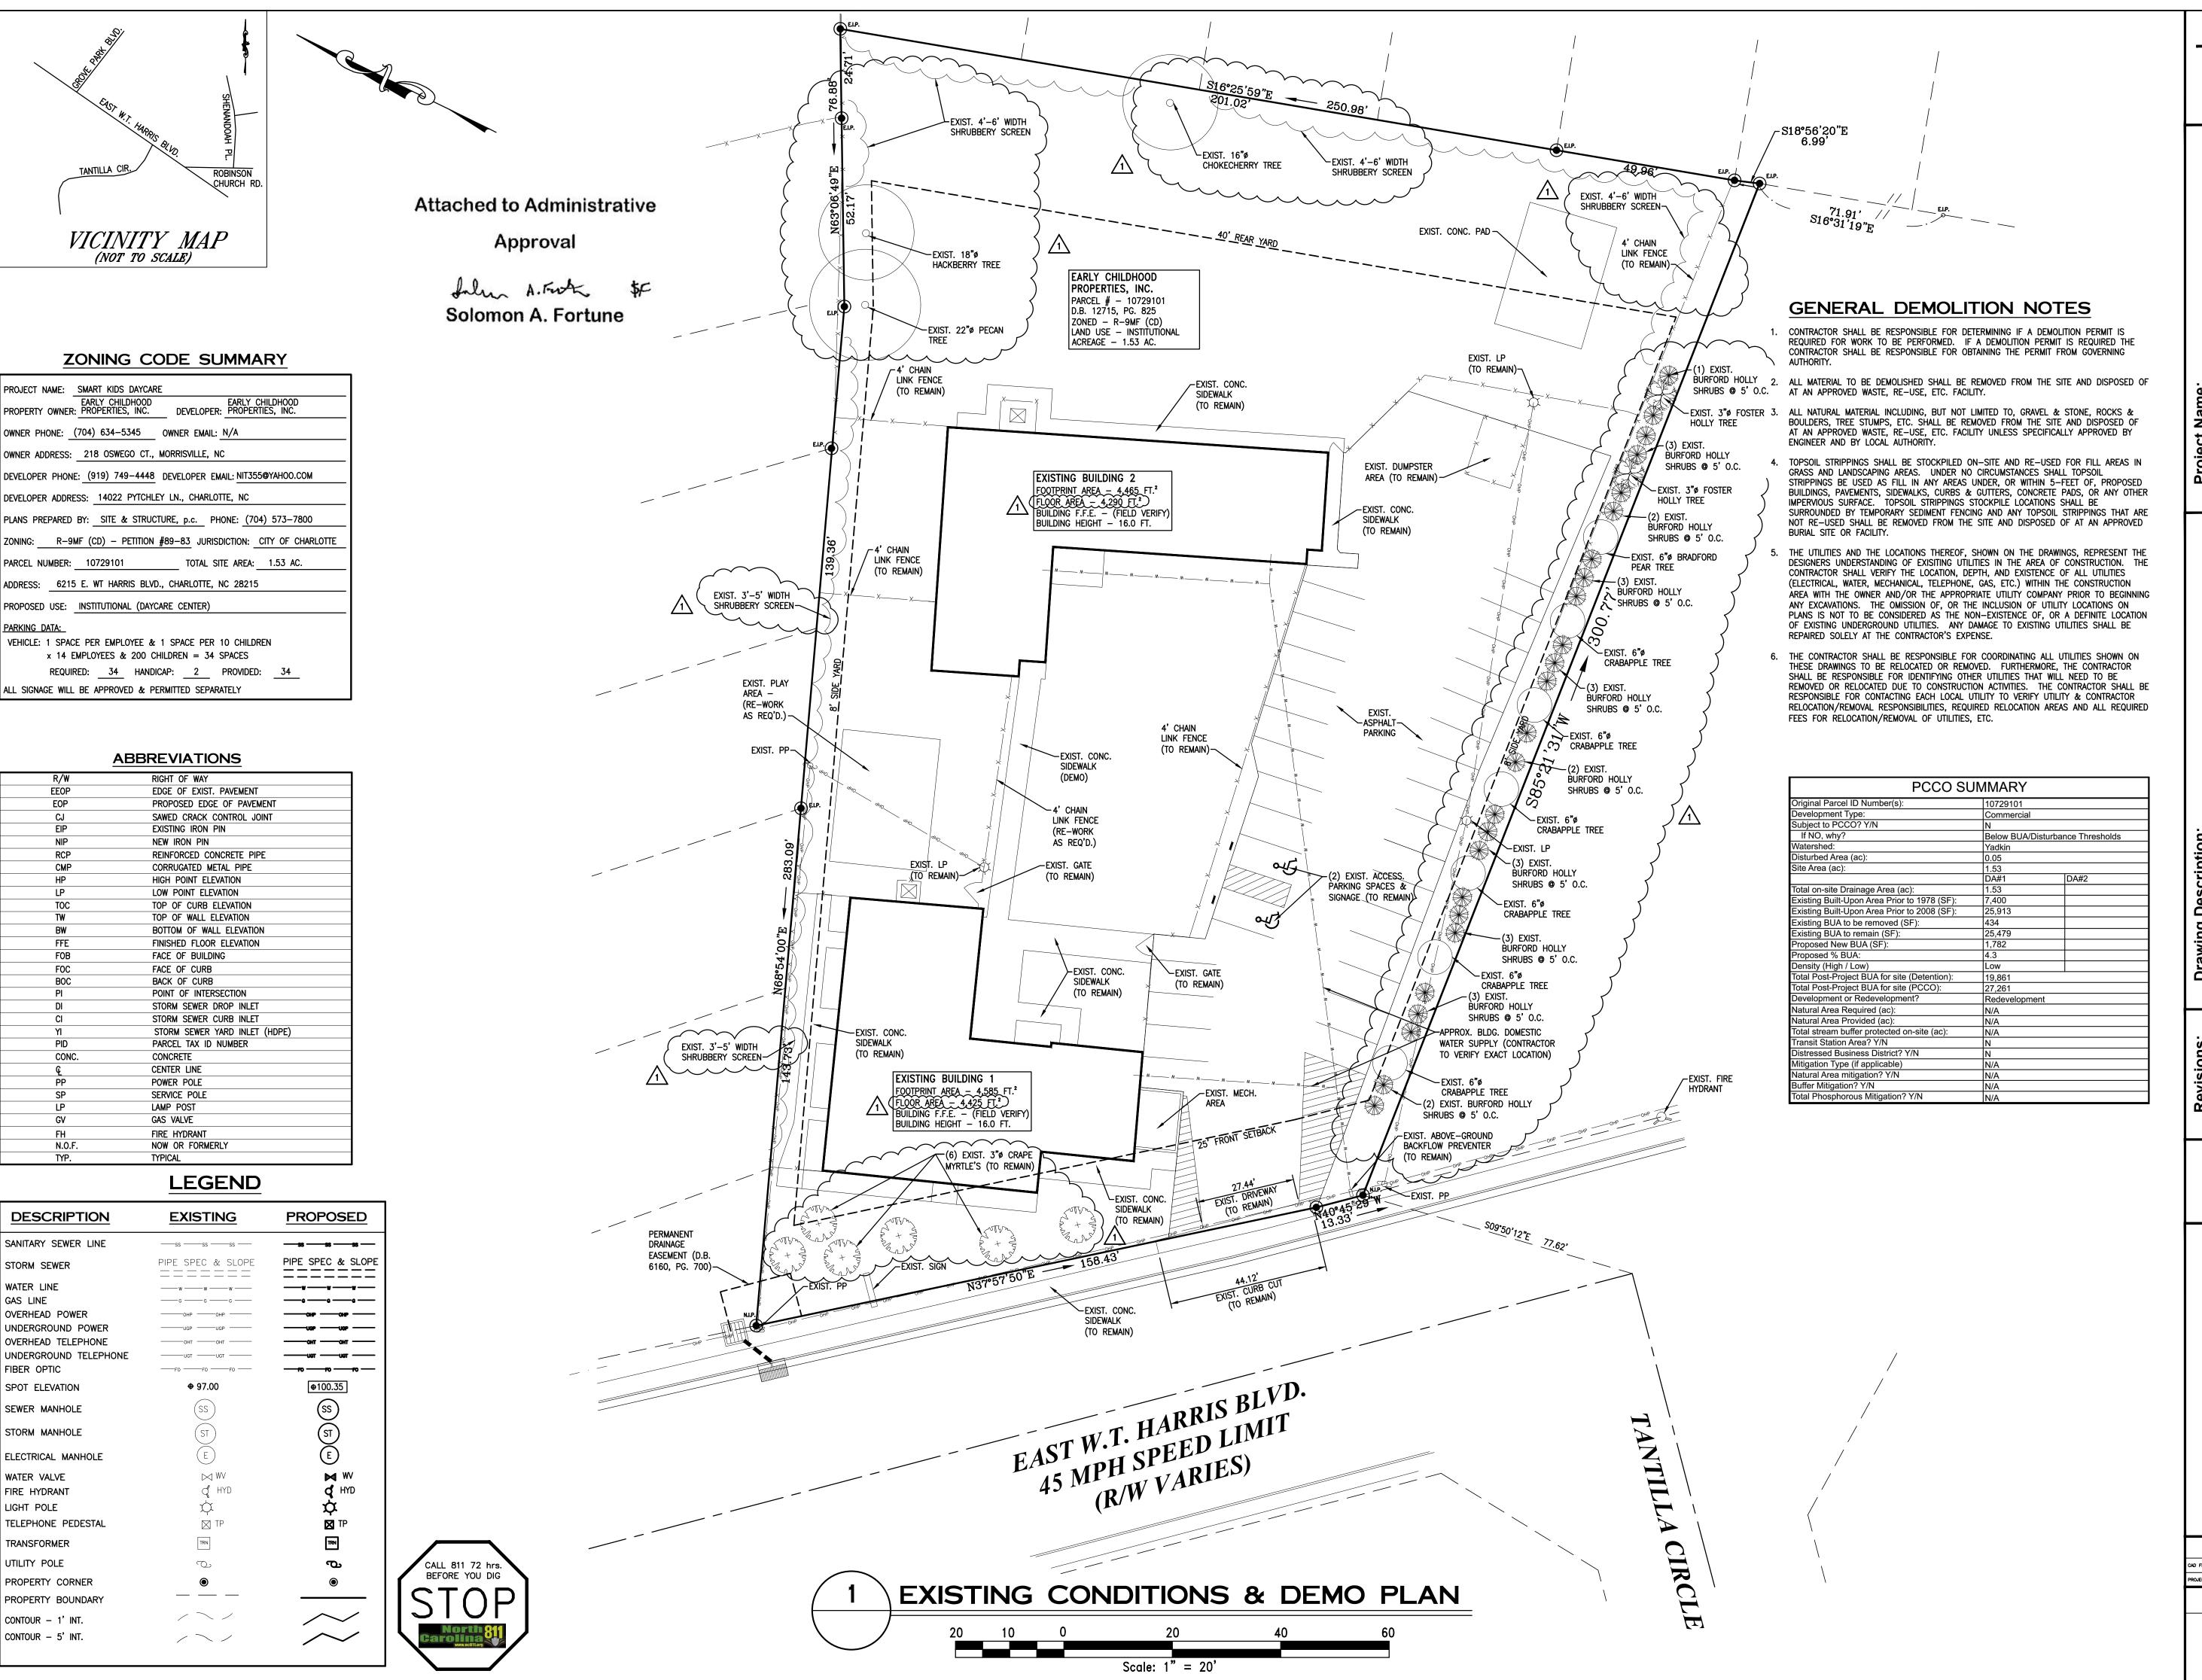

Attached is the revised site plan for the petition above. This request allows the modification of the proposed site plan as listed below. Since these changes do not alter the intent of the development and meets the requirements of the Charlotte Zoning Ordinance Section 6.207 <u>Alterations to Approval</u>, minor changes, I am administratively approving this plan. Please use these plans when evaluating requests for building permits and certificates of occupancy.

- 615 square foot increase per section 6.207.
- Site layout showing a proposed expansion of 900 square feet.
- Building elevations for the proposed building expansion.

Reasons for Staff's support of the request:

• The site plan complies with the conditional notes and still meets the intent of the approved site plan by the City Council. The expansion area is not moving closer to existing single-family homes.

Note: All other Zoning, Subdivision, Tree Ordinances, Building Codes, and conditional requirements still apply.

Signage was note reviewed as part of this request.

Site & Engineering ◆ Design ◆ Project Management

4719 Mortonhall Road ◆ Charlotte, NC ◆ (704) 573-7800 NC Board Business Firm License # C-2394

> KIDS DAY
>
> . W.T. HARRIS E
>
> HARLOTTE, NC [ART 6215 E