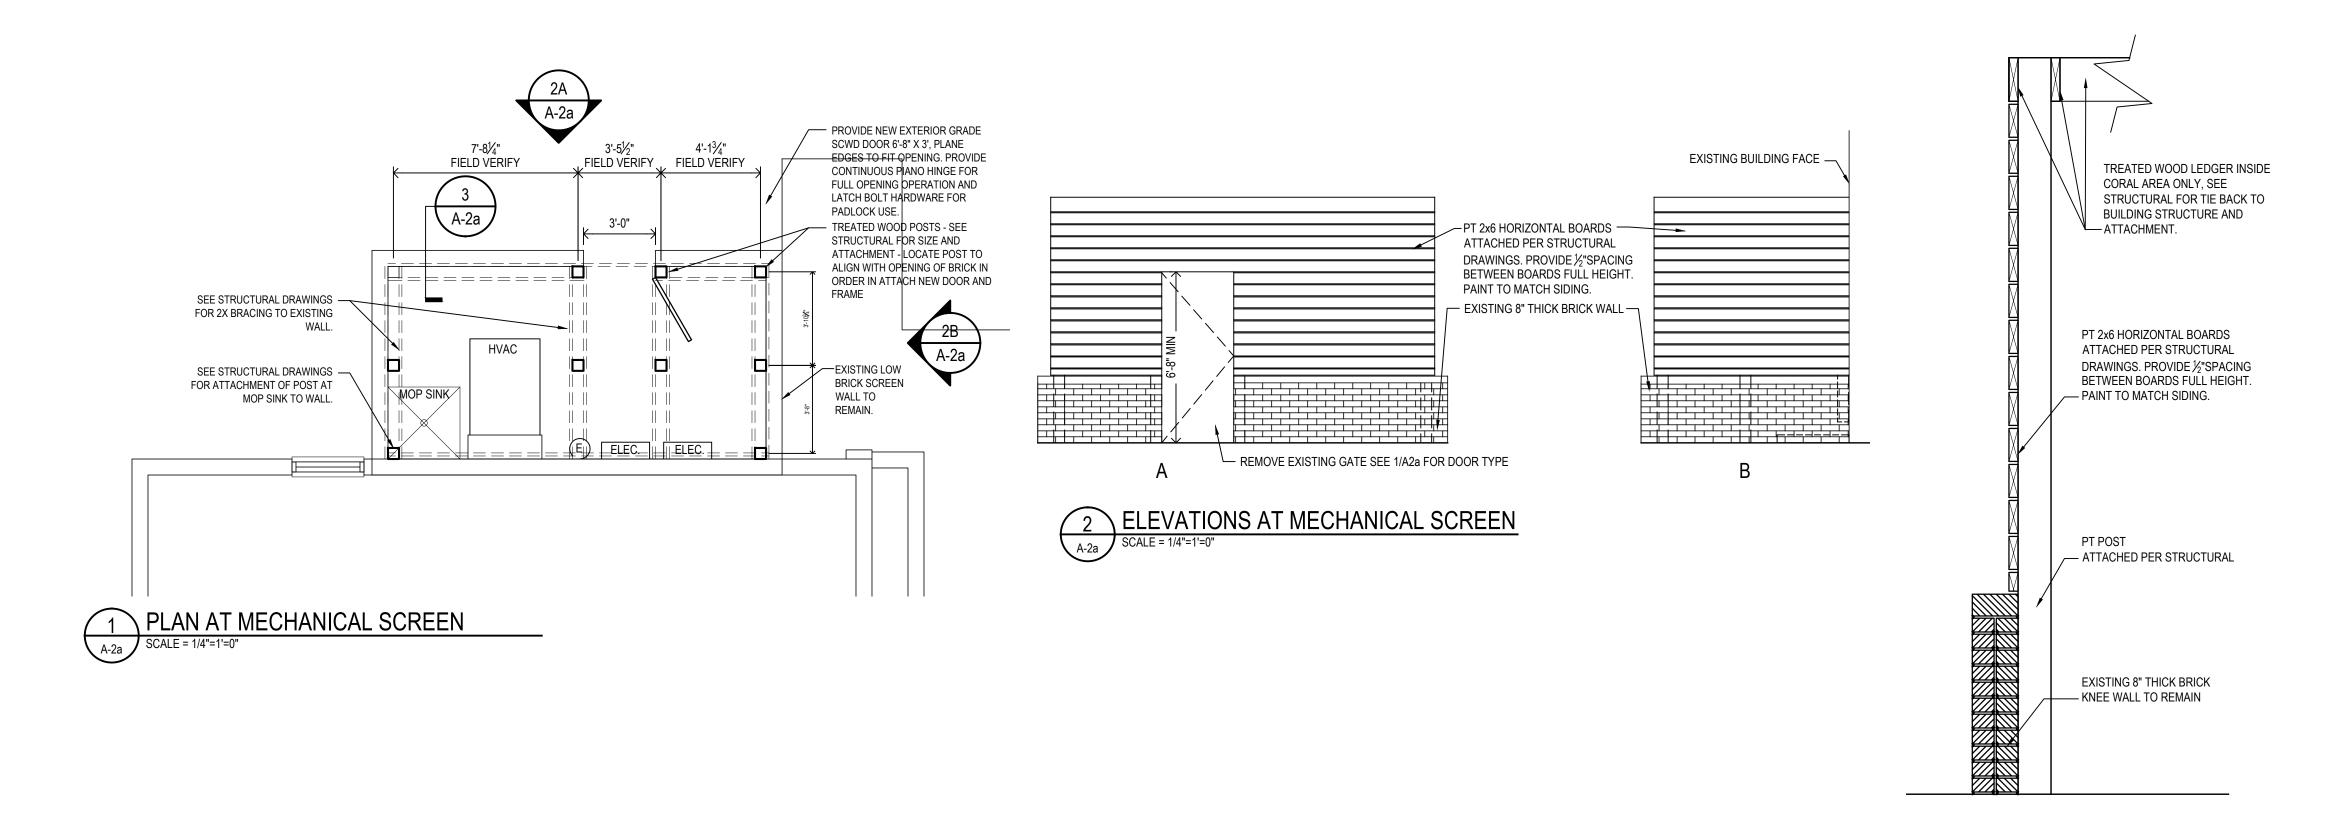

DRAWING NO.

**C-200** 

3 SECTION AT MECHANICAL SCREEN

SCALE = 3/4"=1'=0"

1136 Greenwood Cliff Charlotte, NC 28204 Ph. 704-342-1686 Fx. 704-343-0054 E-MAIL INFO @ CLHELT.COM

ARCHITECT'S PROJECT • 15167

ADDITION SMART KIDS