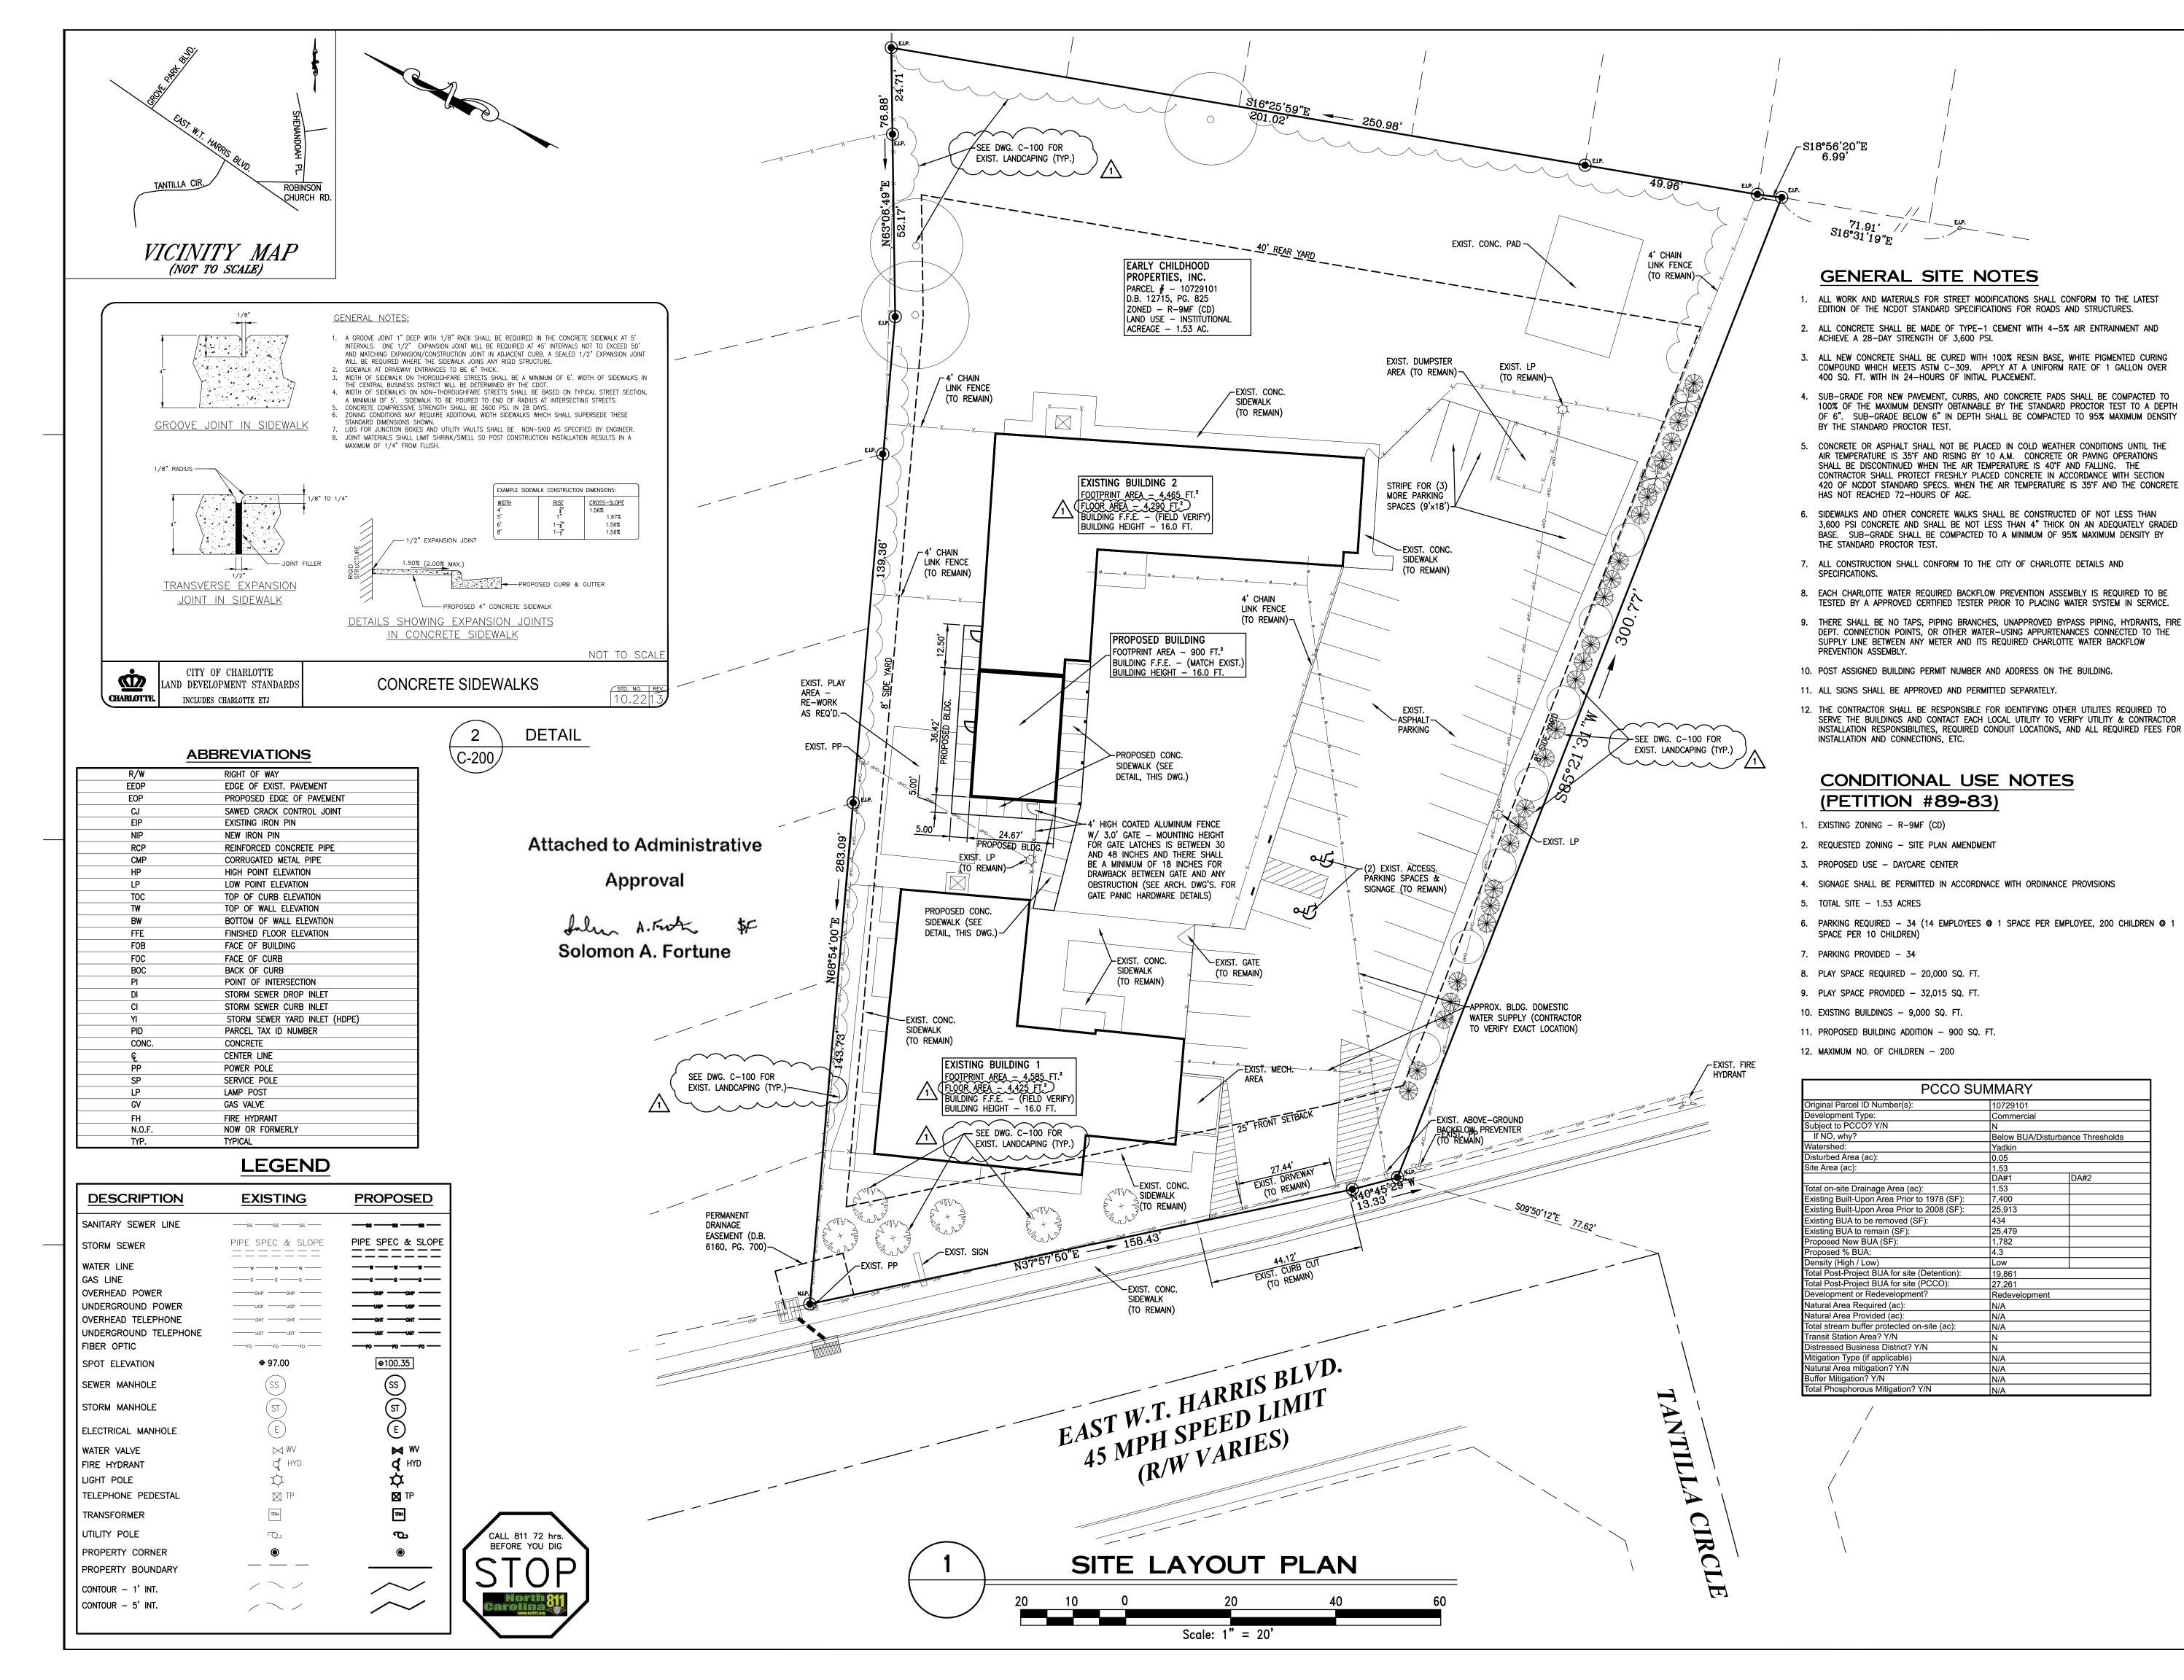

Attached is the revised site plan for the petition above. This request allows the modification of the proposed site plan as listed below. Since these changes do not alter the intent of the development and meets the requirements of the Charlotte Zoning Ordinance Section 6.207 <u>Alterations to Approval</u>, minor changes, I am administratively approving this plan. Please use these plans when evaluating requests for building permits and certificates of occupancy.

- 615 square foot increase per section 6.207.
- Site layout showing a proposed expansion of 900 square feet.
- Building elevations for the proposed building expansion.

Reasons for Staff's support of the request:

• The site plan complies with the conditional notes and still meets the intent of the approved site plan by the City Council. The expansion area is not moving closer to existing single-family homes.

Note: All other Zoning, Subdivision, Tree Ordinances, Building Codes, and conditional requirements still apply.

Signage was note reviewed as part of this request.

Site & Engineering ◆ Design ◆ Project Management

4719 Mortonhall Road ◆ Charlotte, NC ◆ (704) 573-7800 NC Board Business Firm License # C-2394

> KIDS DAY
>
> . W.T. HARRIS E
>
> HARLOTTE, NC [ART 6215 E