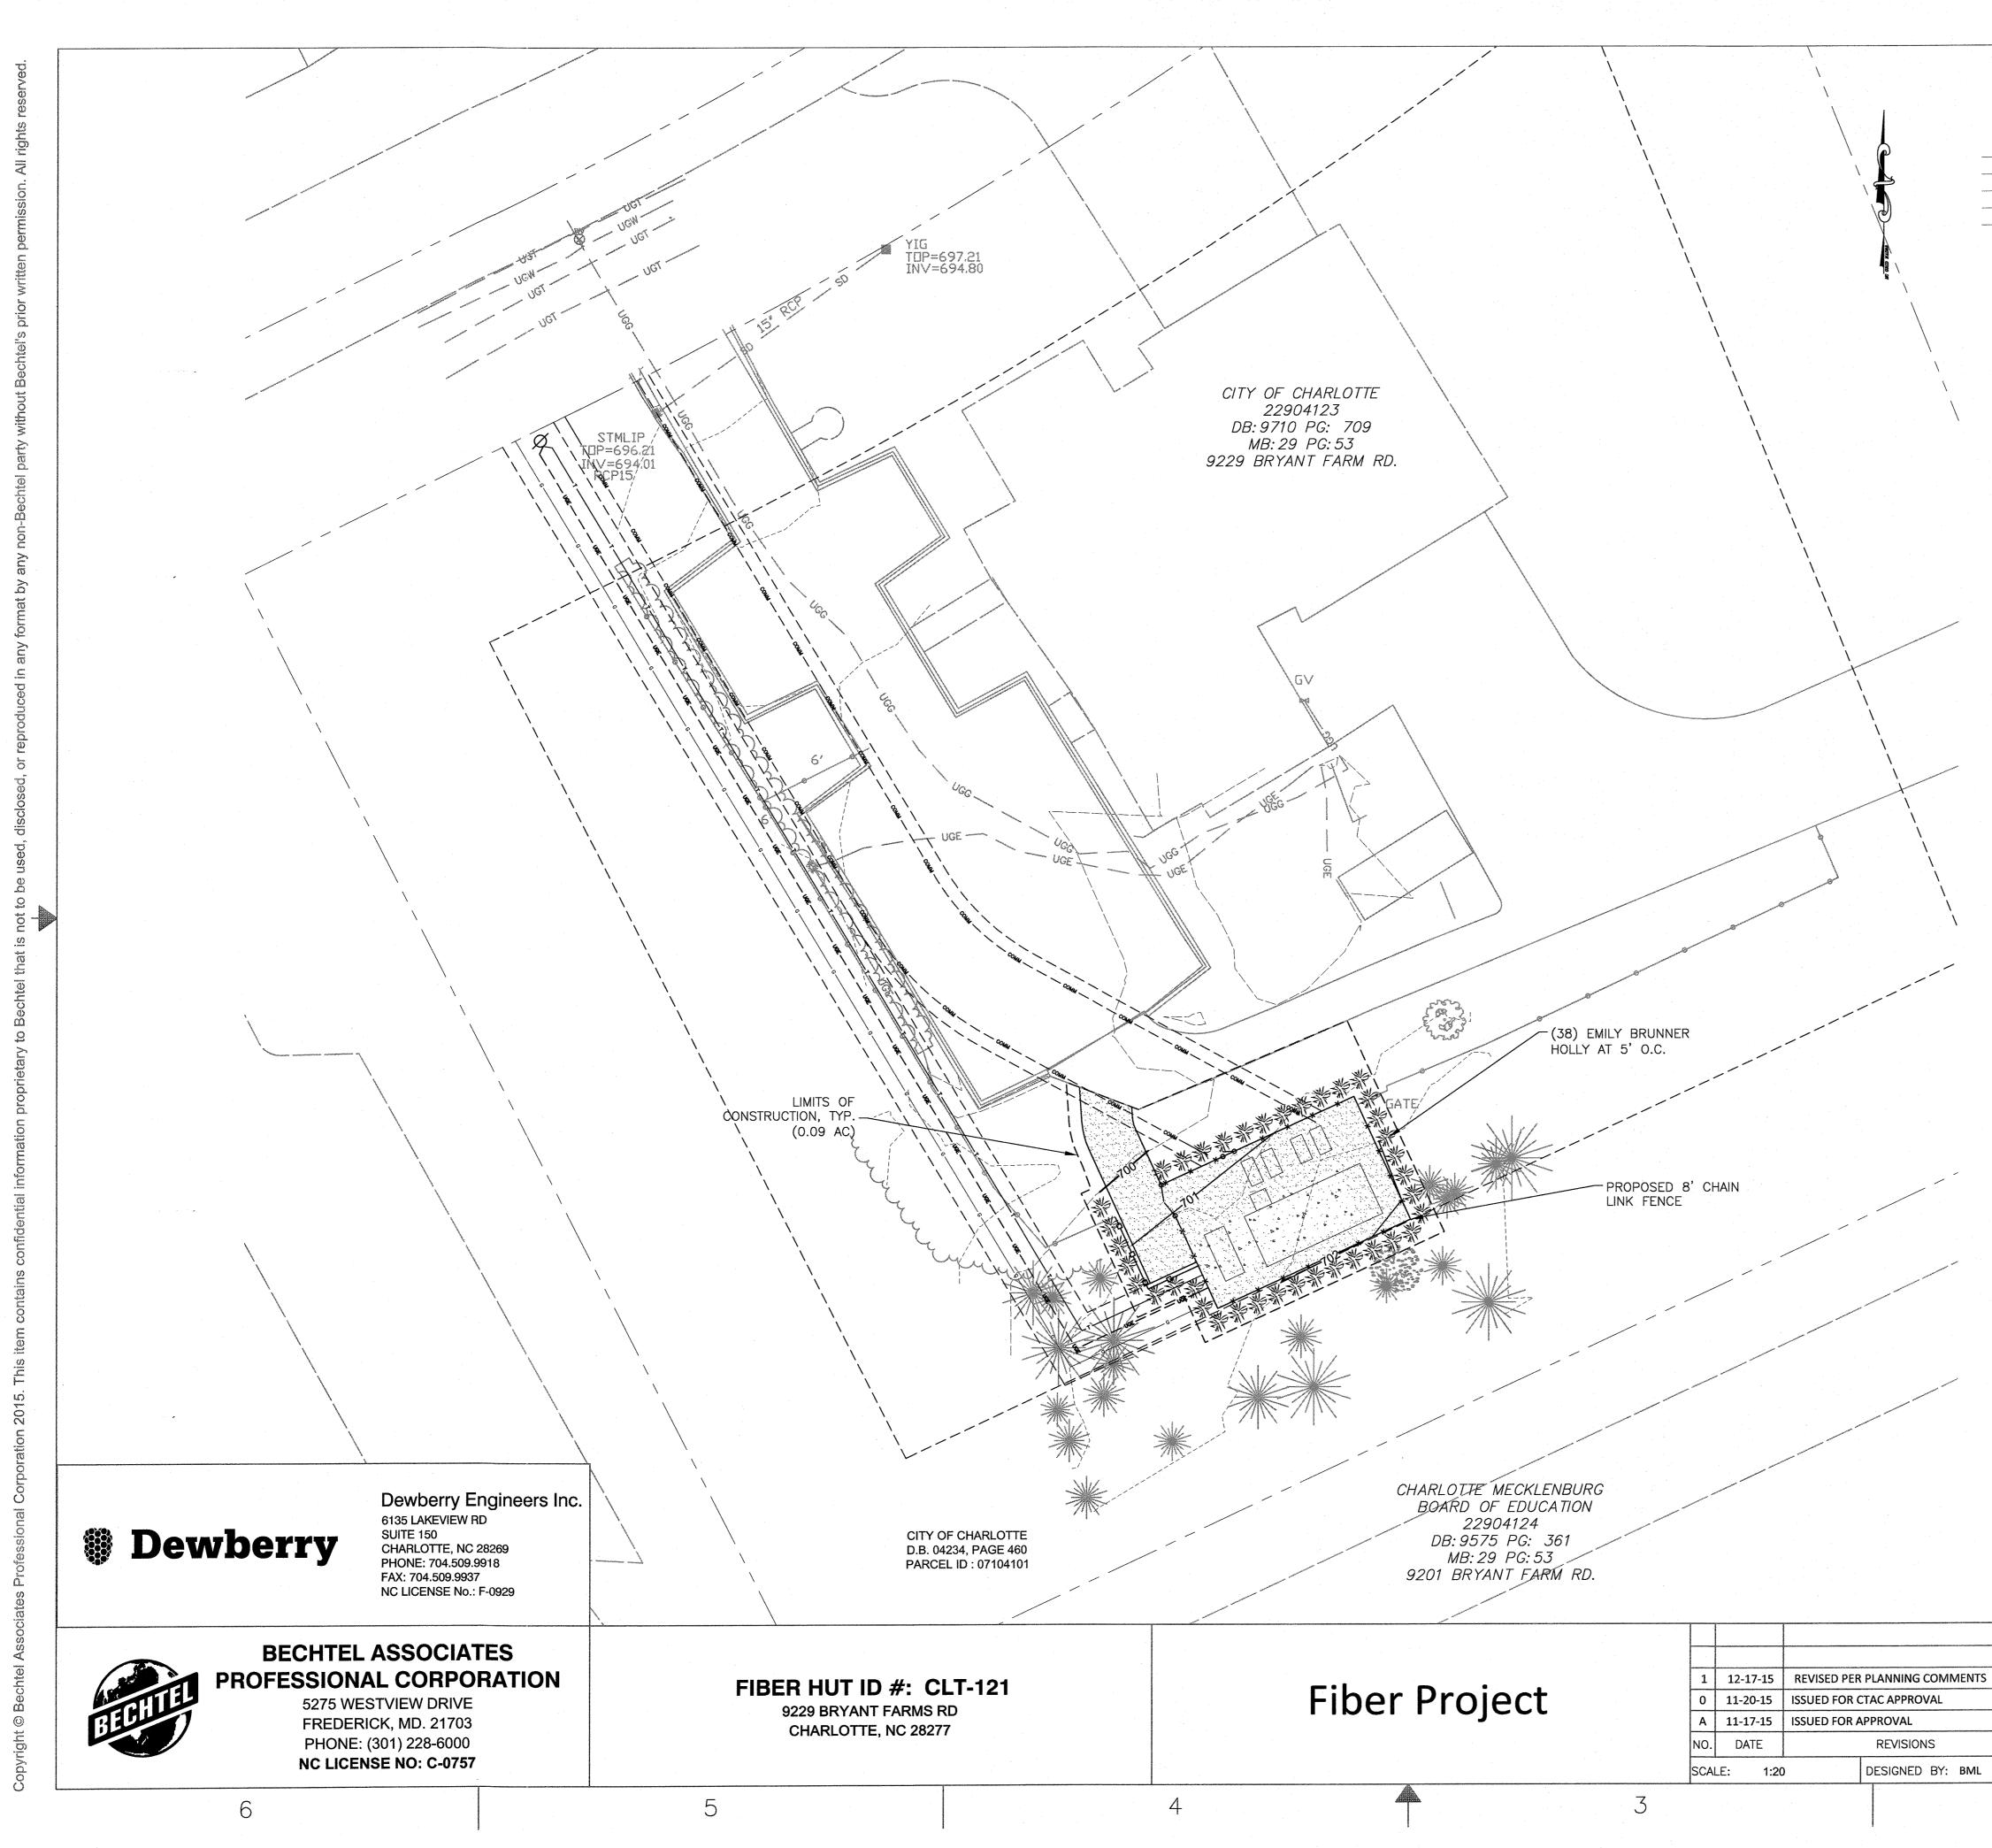

## **Charlotte-Mecklenburg Planning Department**

DATE: December 17, 2015

TO: Donald Moore Zoning Supervisor FROM:

Ed McKinney Interim, Planning Director

**SUBJECT:** Administrative Approval for Petition No. 1991-037C Sara H. Bissell and others.

Attached is the revised site plan for the petition above. This request allows the modification of the proposed site plan as listed below. Since these changes do not alter the intent of the development and meets the requirements of the Charlotte Zoning Ordinance Section 6.207 <u>Alterations to Approval</u>, minor changes, I am administratively approving this plan. Please use these plans when evaluating requests for building permits and certificates of occupancy.

# PLANTING LIST (TREES)

| QUANTITY | SYMBOL | BOTANICAL/<br>COMMON NAME                    | SIZE                      | ROOT TYPE |
|----------|--------|----------------------------------------------|---------------------------|-----------|
| 38       |        | ILEX "EMILY BRUNNER"/<br>EMILY BRUNNER HOLLY | 2'HIGH<br>2'WIDE<br>5–GAL | 5' O.C.   |