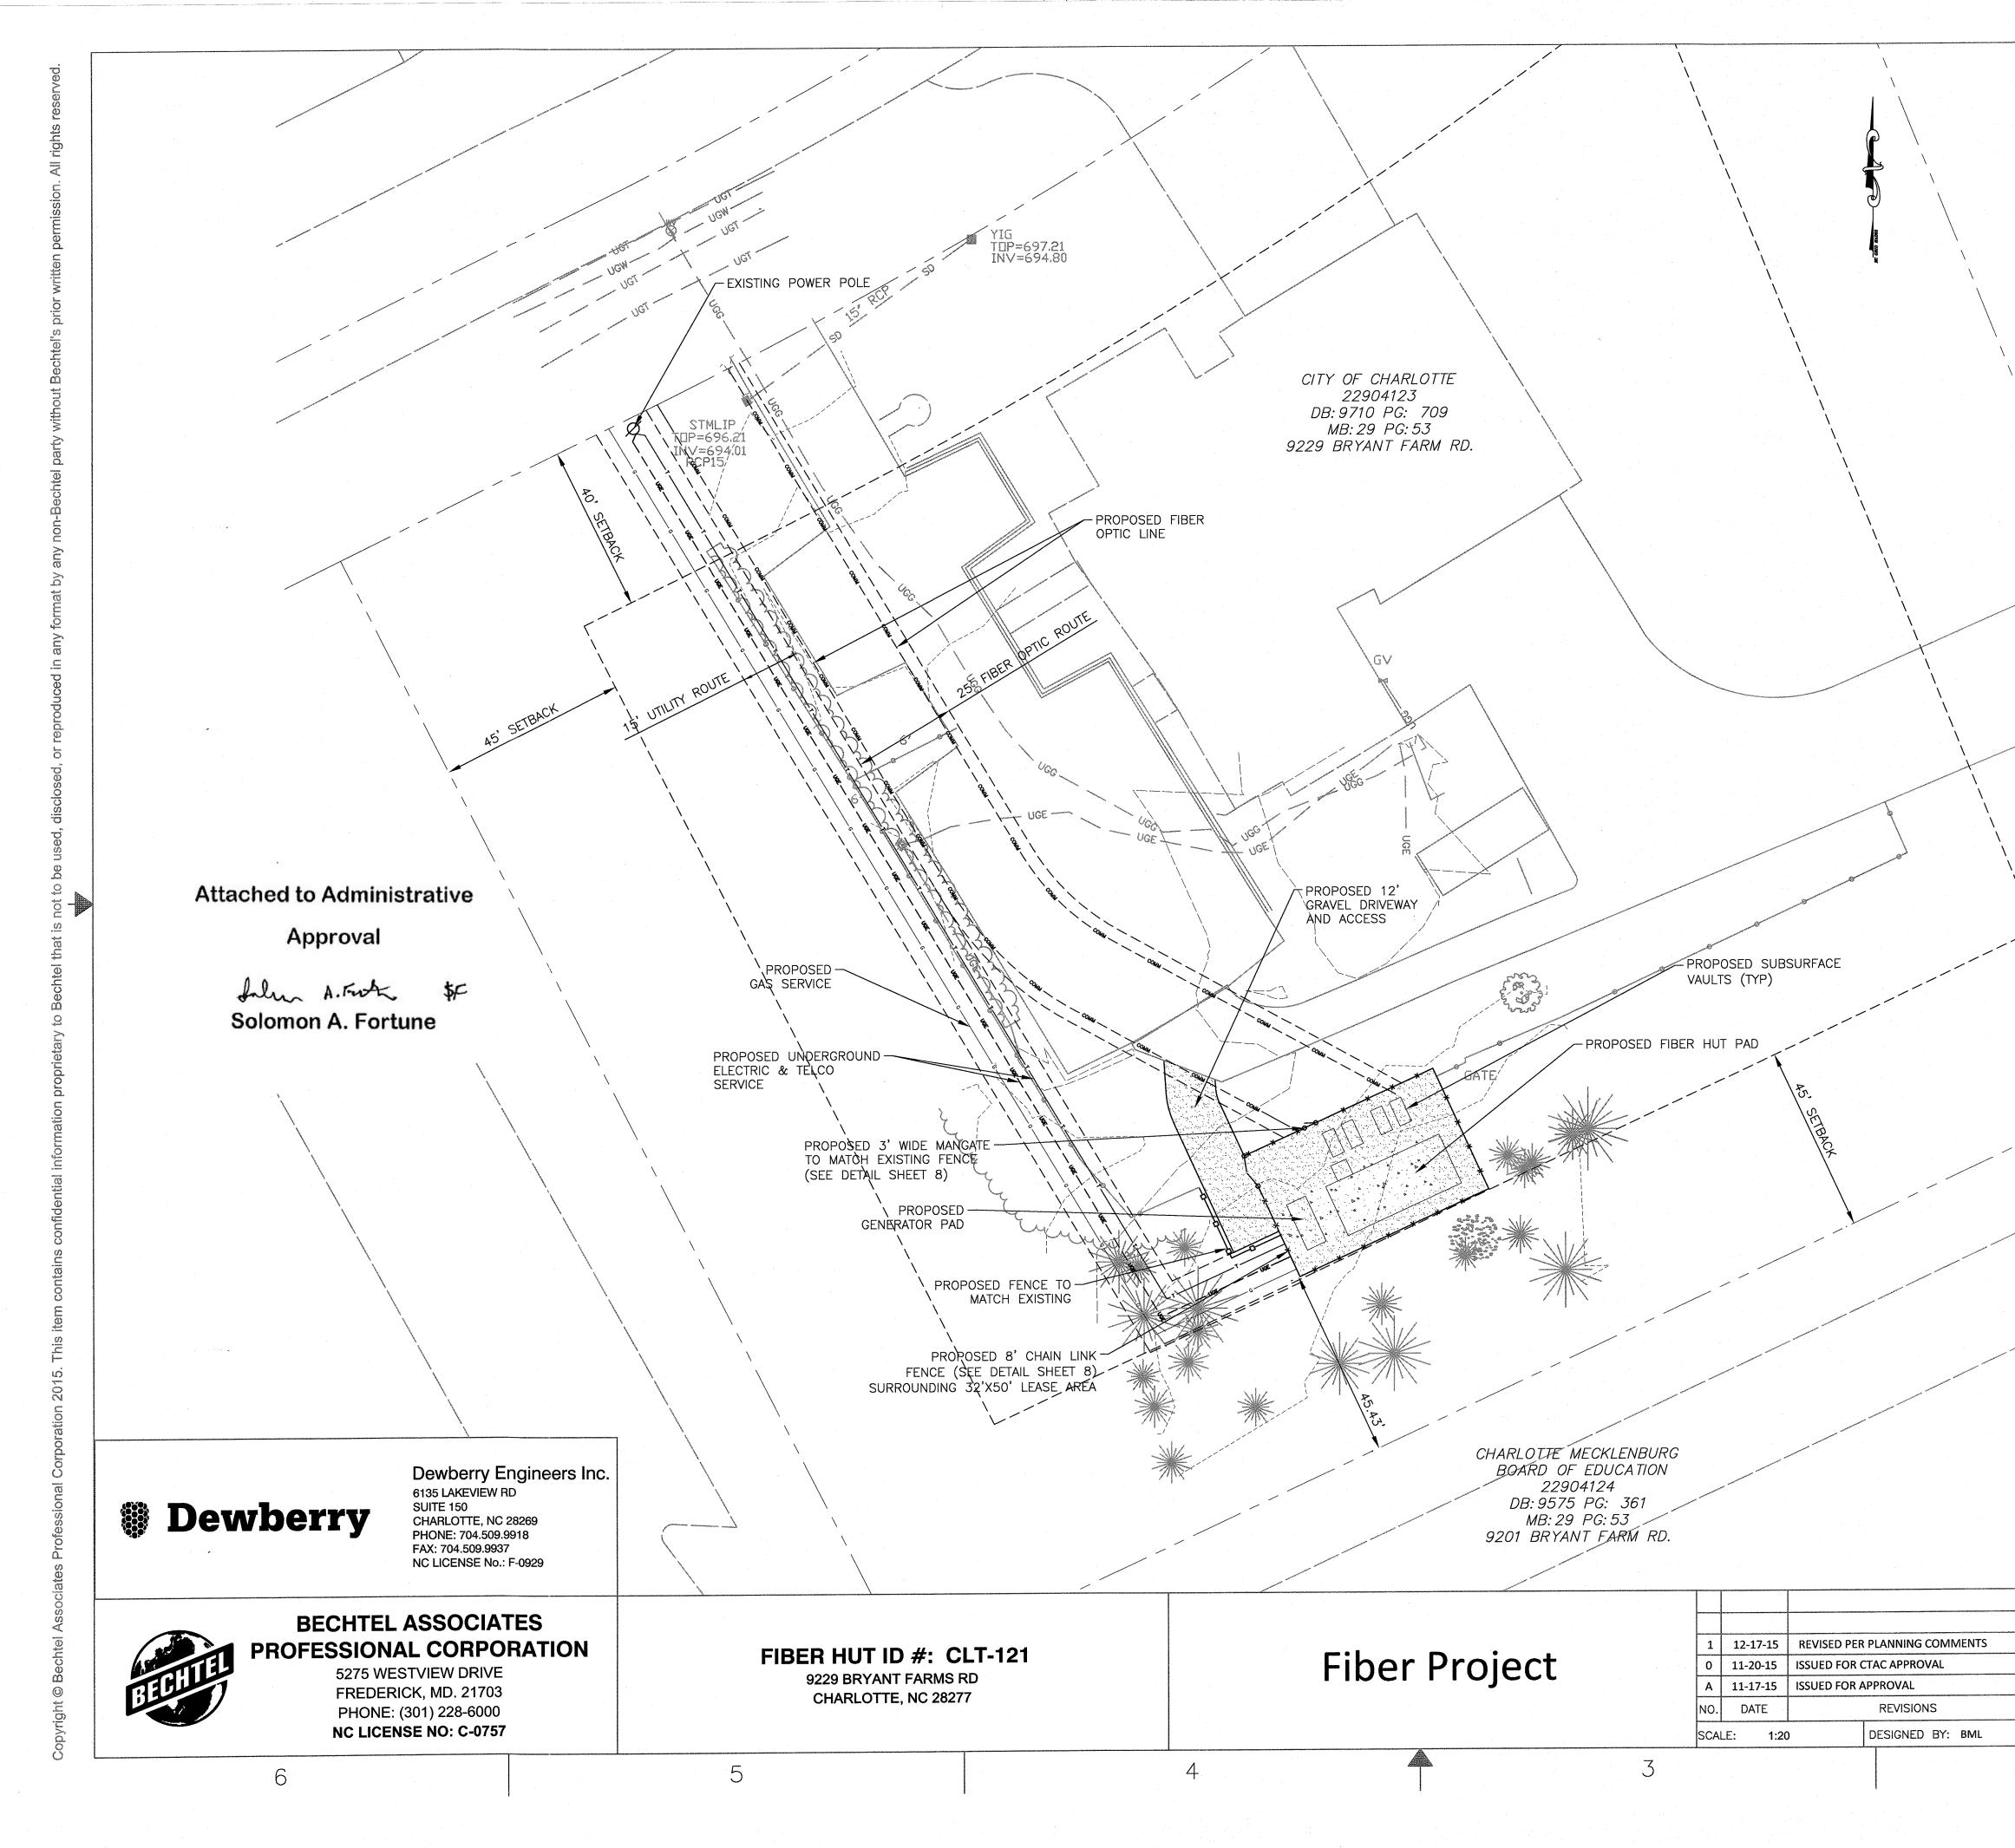

## **Charlotte-Mecklenburg Planning Department**

DATE: December 17, 2015

TO: Donald Moore Zoning Supervisor FROM:

Ed McKinney Interim, Planning Director

**SUBJECT:** Administrative Approval for Petition No. 1991-037C Sara H. Bissell and others.

Attached is the revised site plan for the petition above. This request allows the modification of the proposed site plan as listed below. Since these changes do not alter the intent of the development and meets the requirements of the Charlotte Zoning Ordinance Section 6.207 <u>Alterations to Approval</u>, minor changes, I am administratively approving this plan. Please use these plans when evaluating requests for building permits and certificates of occupancy.

- To allow a proposed utility structure.
- Landscaping plan

Reasons for Staff's support of the request:

• The site plan complies with the conditional notes and still meets the intent of the approved site plan by the County Commissioners.

#### GRAVEL PAVEMENT

CONCRETE PAD

|                                     | ZONING TABLE                                                 |
|-------------------------------------|--------------------------------------------------------------|
| PROPERTY OWNER                      | CITY OF CHARLOTTE                                            |
| LEASEE                              |                                                              |
| ACREAGE                             | 2.709 AC.                                                    |
| COUNTY ID NUMBER                    | PIN: 22904123                                                |
| SETBACKS                            | FRONT: 20 FT<br>SIDE: 20 FT<br>REAR: 40 FT                   |
| LOT WIDTH AT ROAD<br>FRONTAGE       | 396 FT                                                       |
| ZONING                              | R-12PUD                                                      |
| CURRENT USE                         | FIRE STATION                                                 |
| PROPOSED USE                        | UTILITY ENCLOSURE                                            |
| PROPOSED BUILDING<br>SQUARE FOOTAGE | 360 SQ. FT.                                                  |
| NUMBER OF PARKING<br>SPACES         | 0 SPACE                                                      |
| LOT COVERAGE                        | GRAVEL PAD: 1,600 SQ FT (0.037 AC.)<br>BUILDING: 360 SQ. FT. |
| NET DENSITY                         |                                                              |