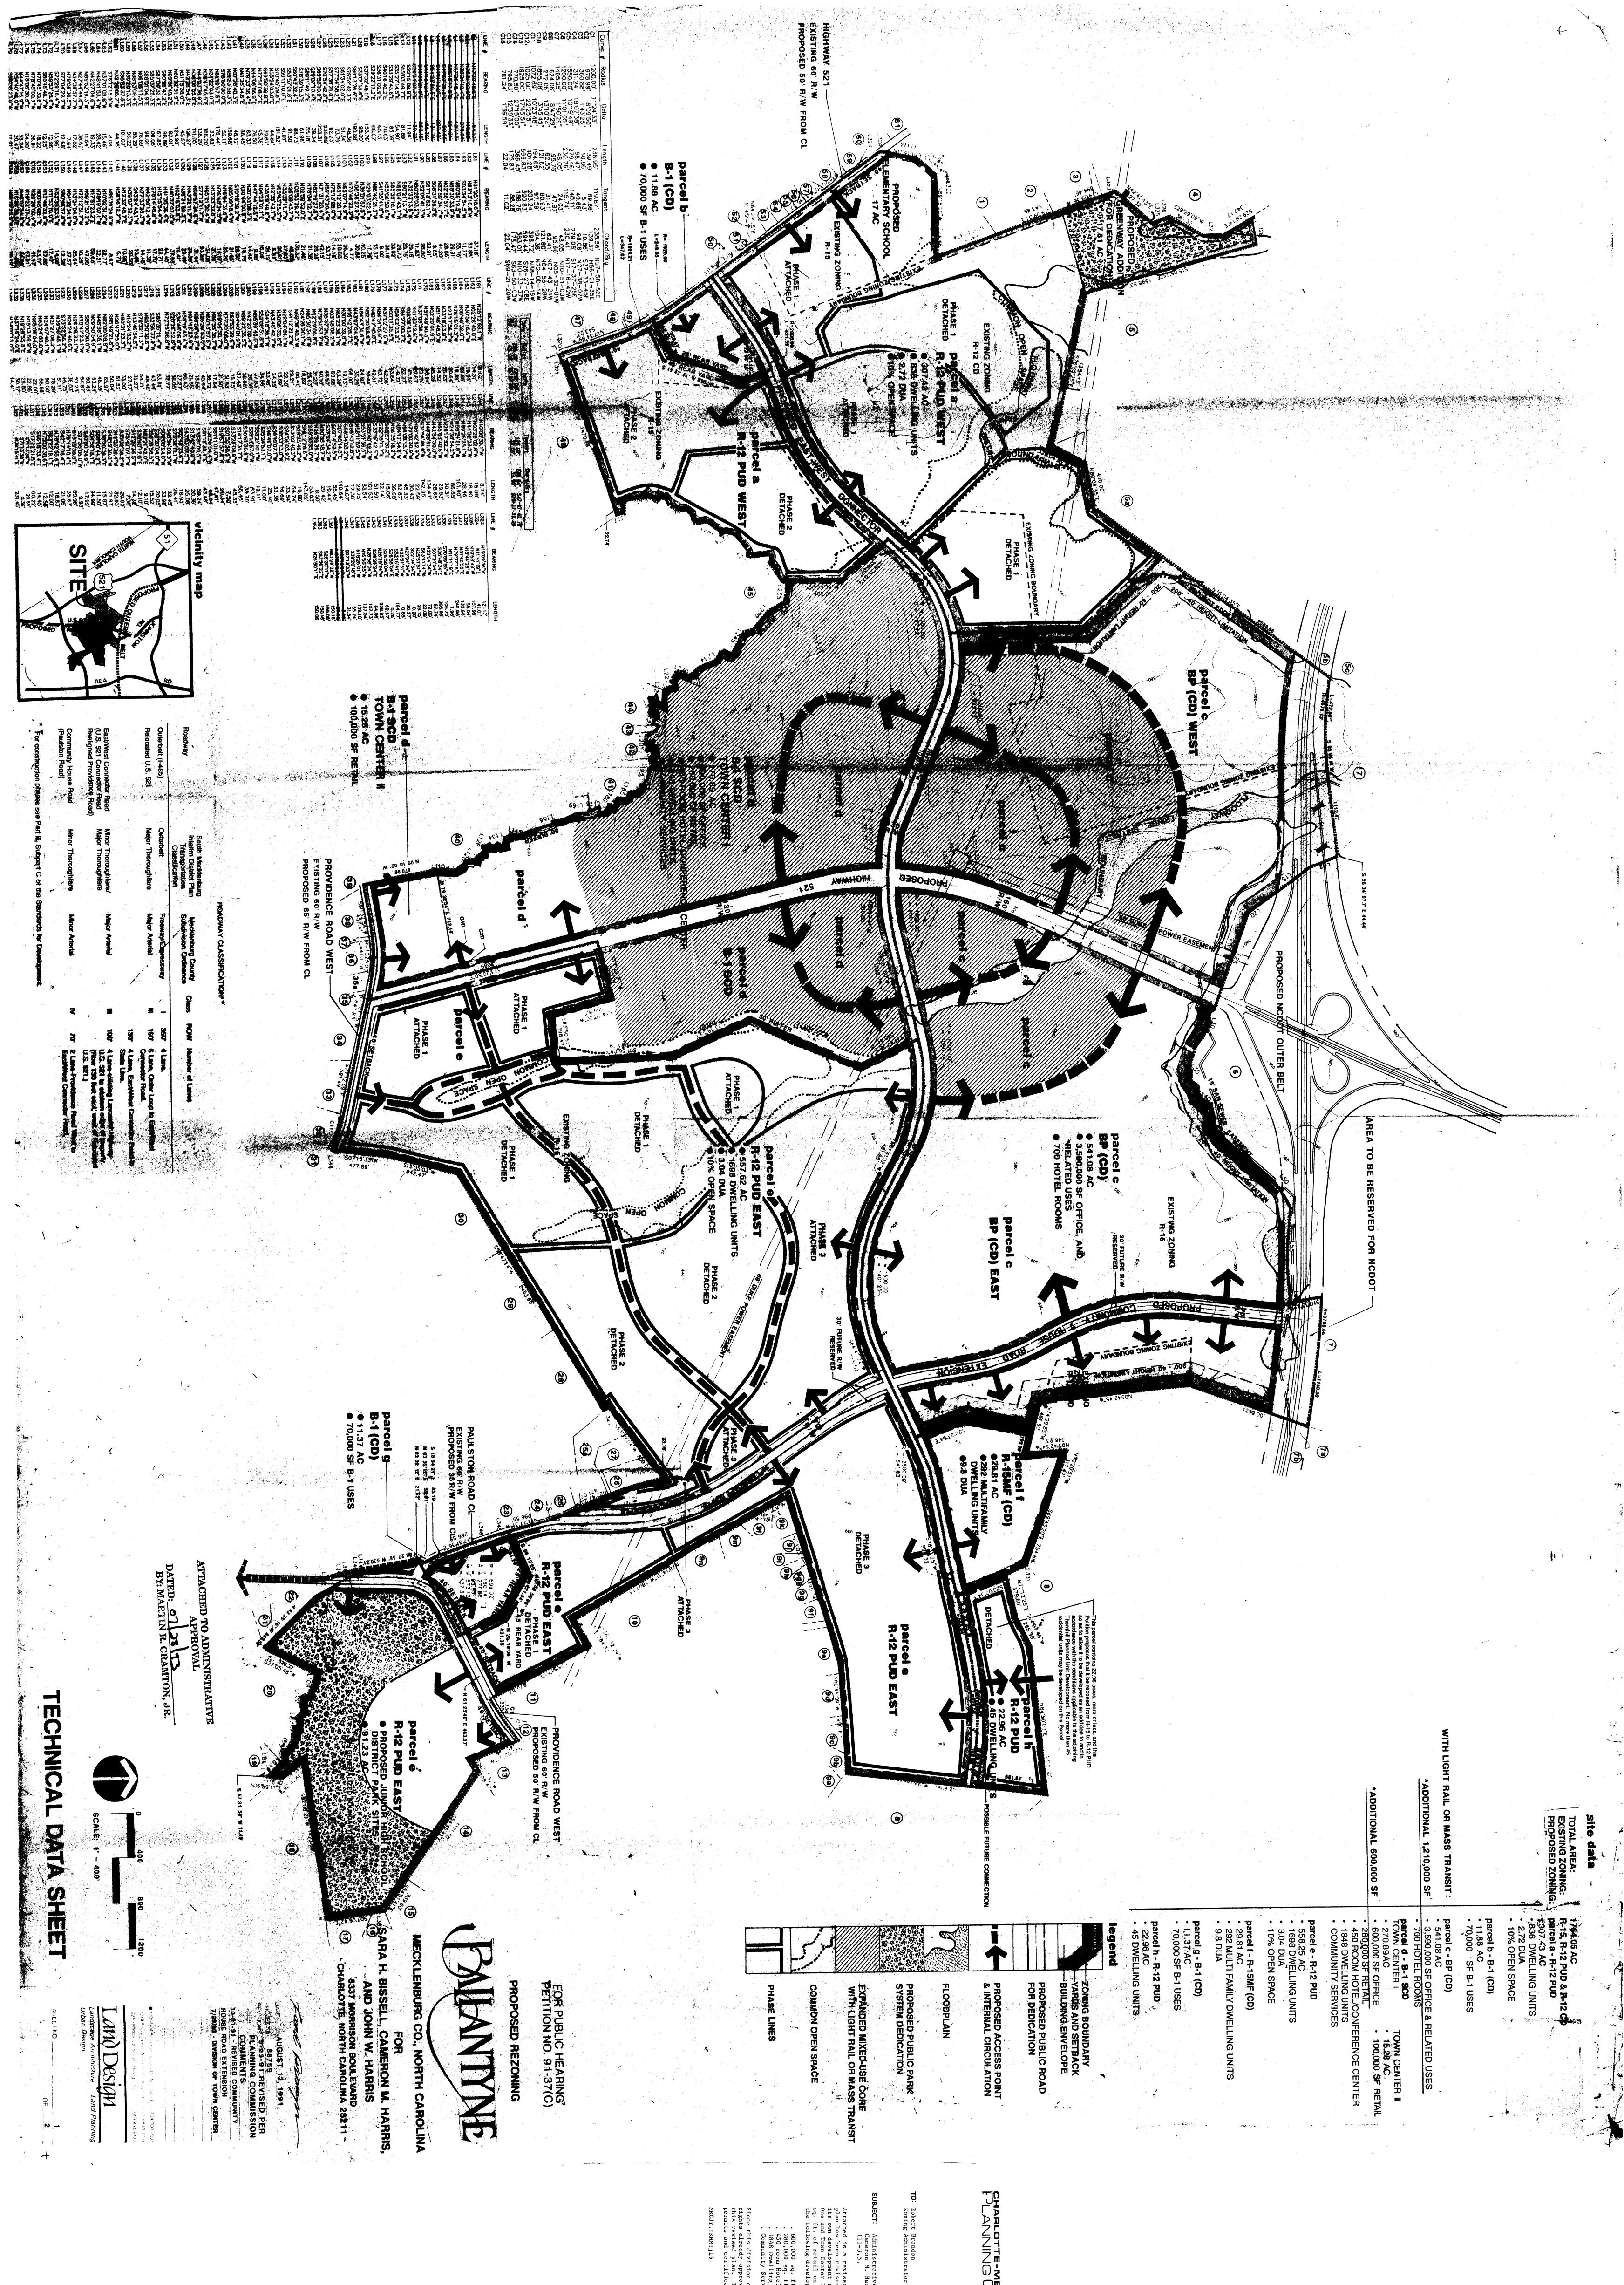

OTTE-MECKLENBURG UNING OOMMISSION INTER-OFF 

Ī

DATE: Martin R. Cramton, Jr. Planning Director 1993

SUBJECT: Administrative approval for Petition No. 91-37(c) by Sara H. Bissell, Cameron M. Harris, and John W. Harris Tax Parcel #223-101-3,4 & 223-111-3,5.
Attached is a revised plan for the above menitioned rezoning petition. The plan has been revised to divide the Town Center into two parcels each with its own development rights. These two new parcels will be called Town Center One and Town Center Two. The Town Center Two parcel has been assigned 100,000 sq. ft. of retail on 15.28 acres. The Town Center One parcel has been assigned the following development rights.
. 600,000 sq. ft. of office . 280,000 sq. ft. of retail . 450 room Hotel/Conference Center . 1848 Dwelling units . Community Services

e this division of the Town Center into two parcels only assigns devlopment is already approved to specific parcels I am administratively approving revised plan. Please use this plan when evaluating requests for building its and certificates of occupancy. ..:KHM:jlb