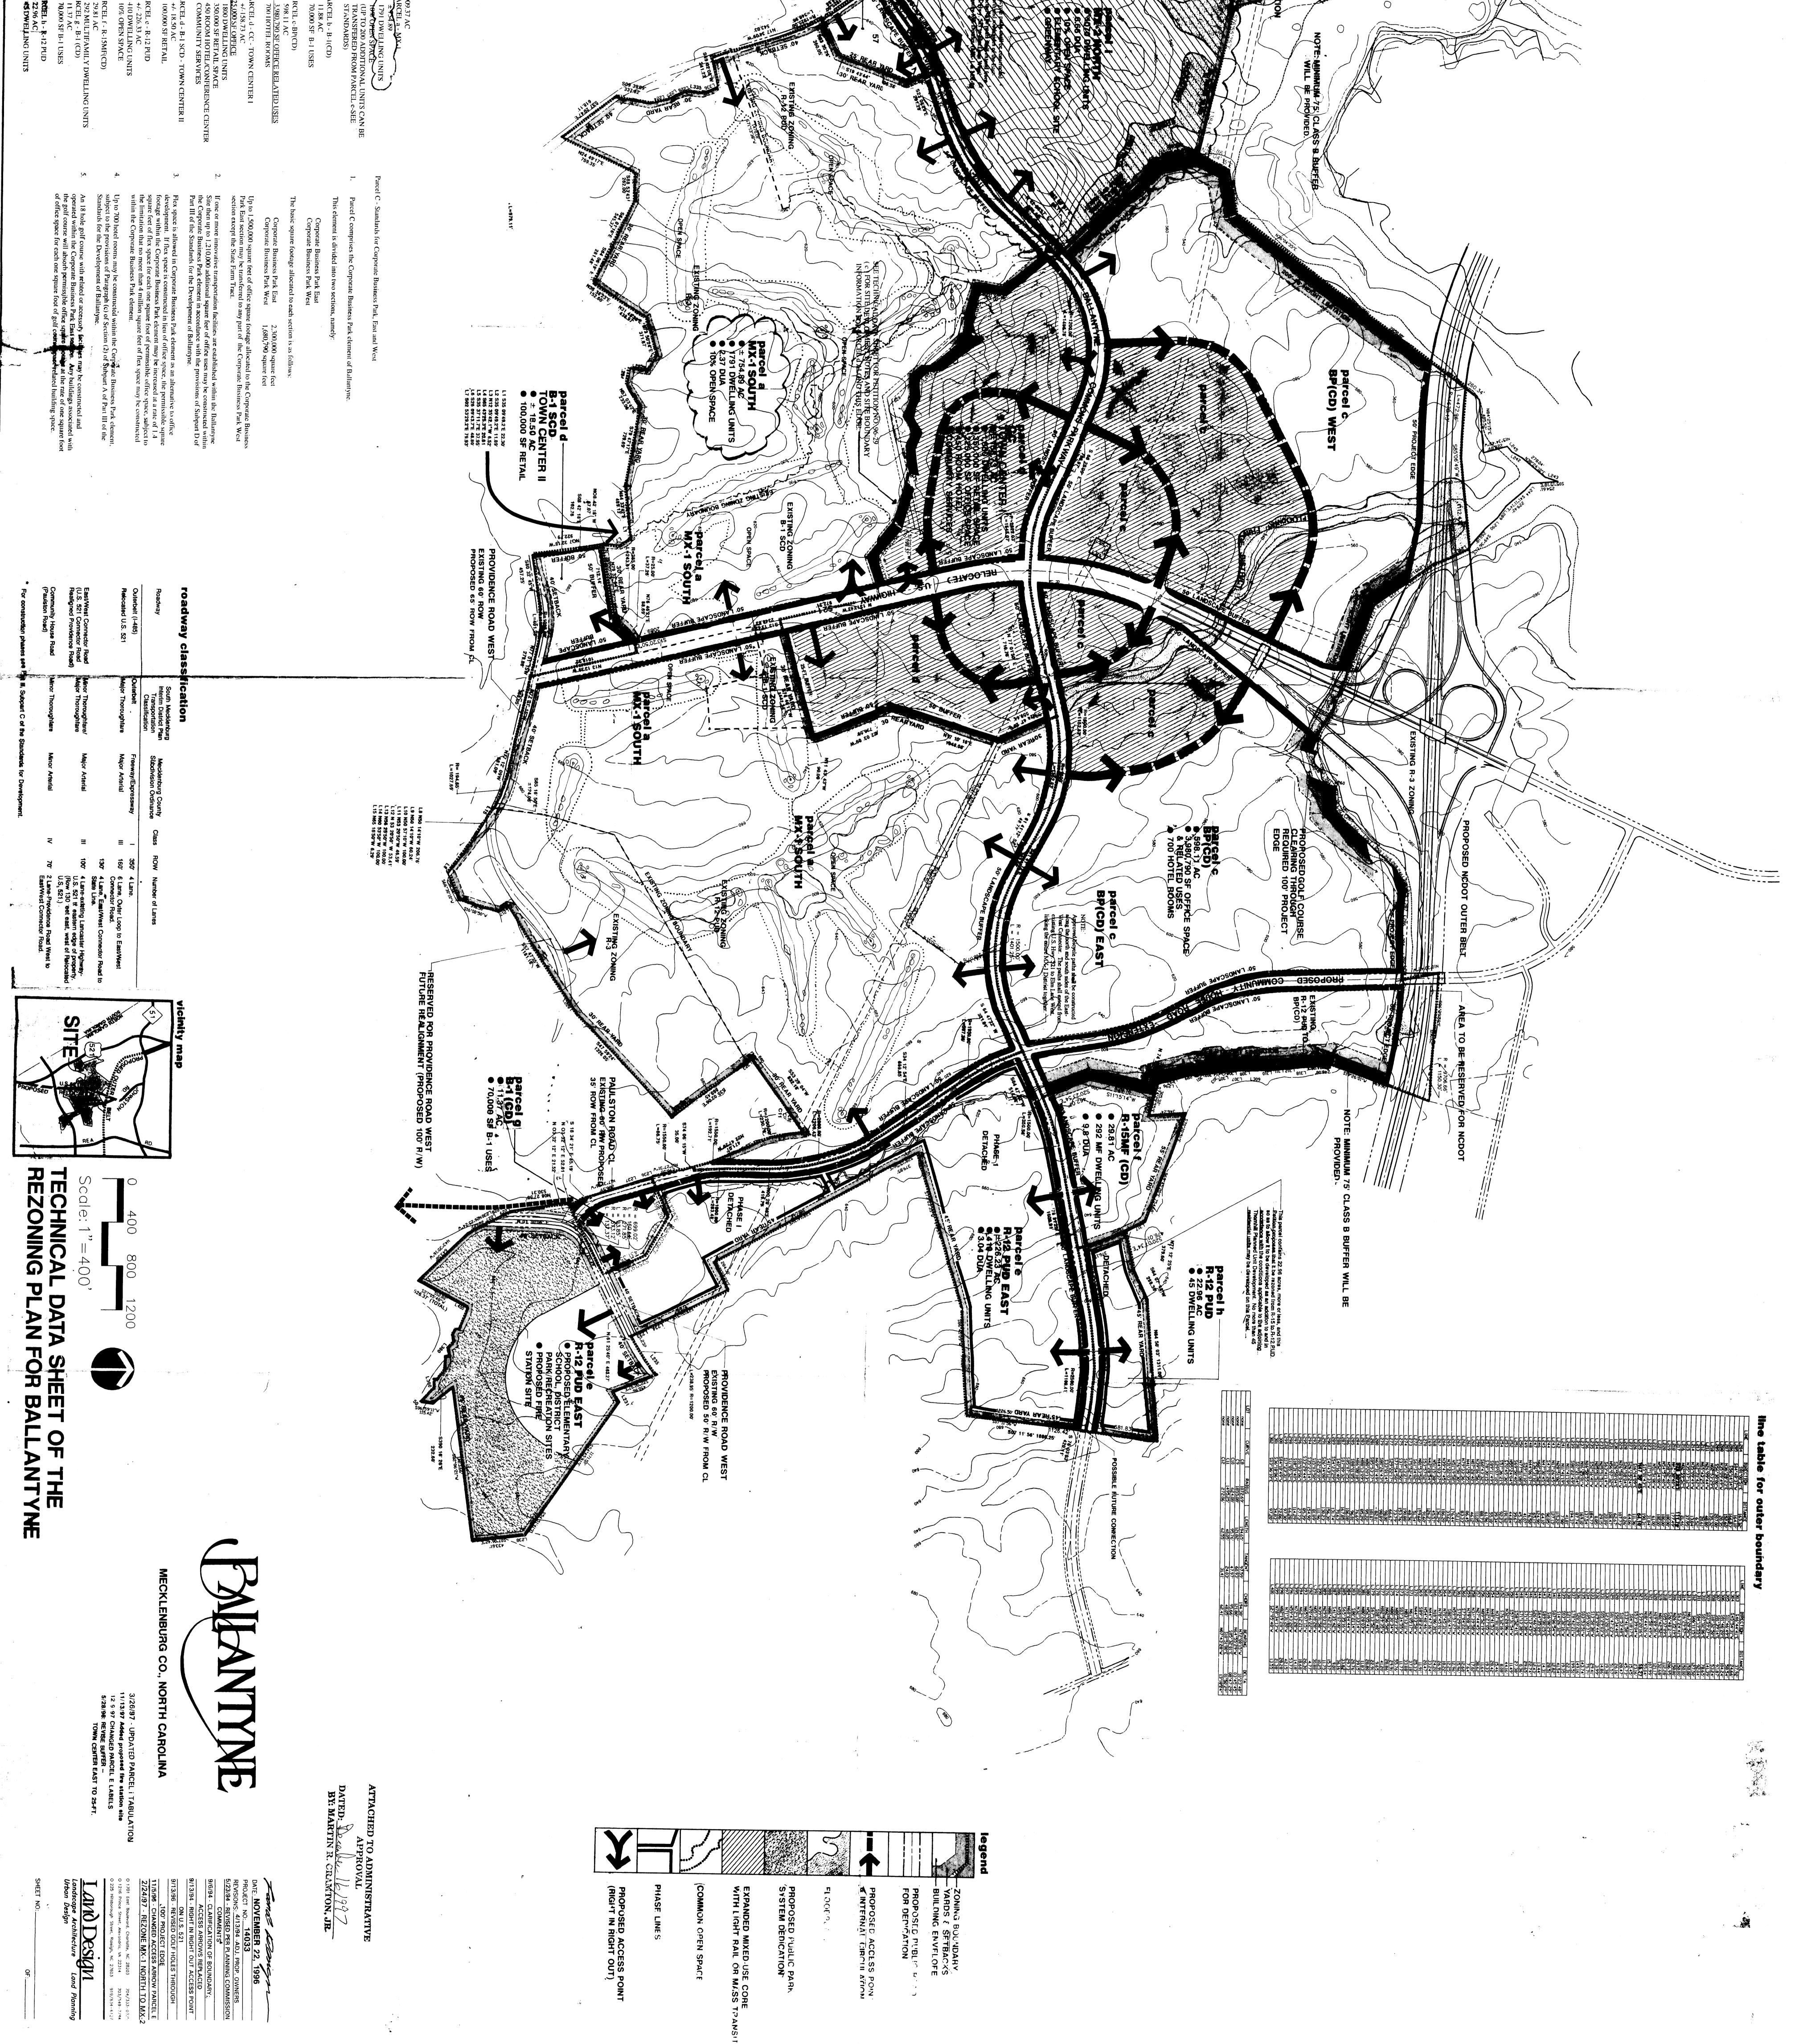

`

4 14

• •

. .

- • • 🔻

**T**0: CHARLOTTE - MECKLENBURG PLANNING COMMISSI ECT: Robert Brando Zoning Admini DATE: FROM: Ē Ш December 16, 1997 March & Com Martin R. Cramton, Jr. Planning Director H. al

L'L

Attached is a revised plan for the above mentioned rezoning petition. The plan has been revised to modify the allowed uses for "parcel e" of the R-PUD East. These modifications to the allowed uses have been are as a result of the changing needs of the petitioners conversations with the County. These modifications order to better accommodate the needs of these agencies we have modified the allowed uses for "parcel e for a City fire station, 17 acres will be used by the School Board for an elementary school or the expansion of the elementary school or an additional elementary school with an expansion of the elementary school or an additional elementary school, the remaining 58 acres would be used by the County for a county park. Since these changes are minor and are uses allowed by the underlining zoning district and would better meet the current needs of the public agencies identified, we are administratively approving this revised plan.