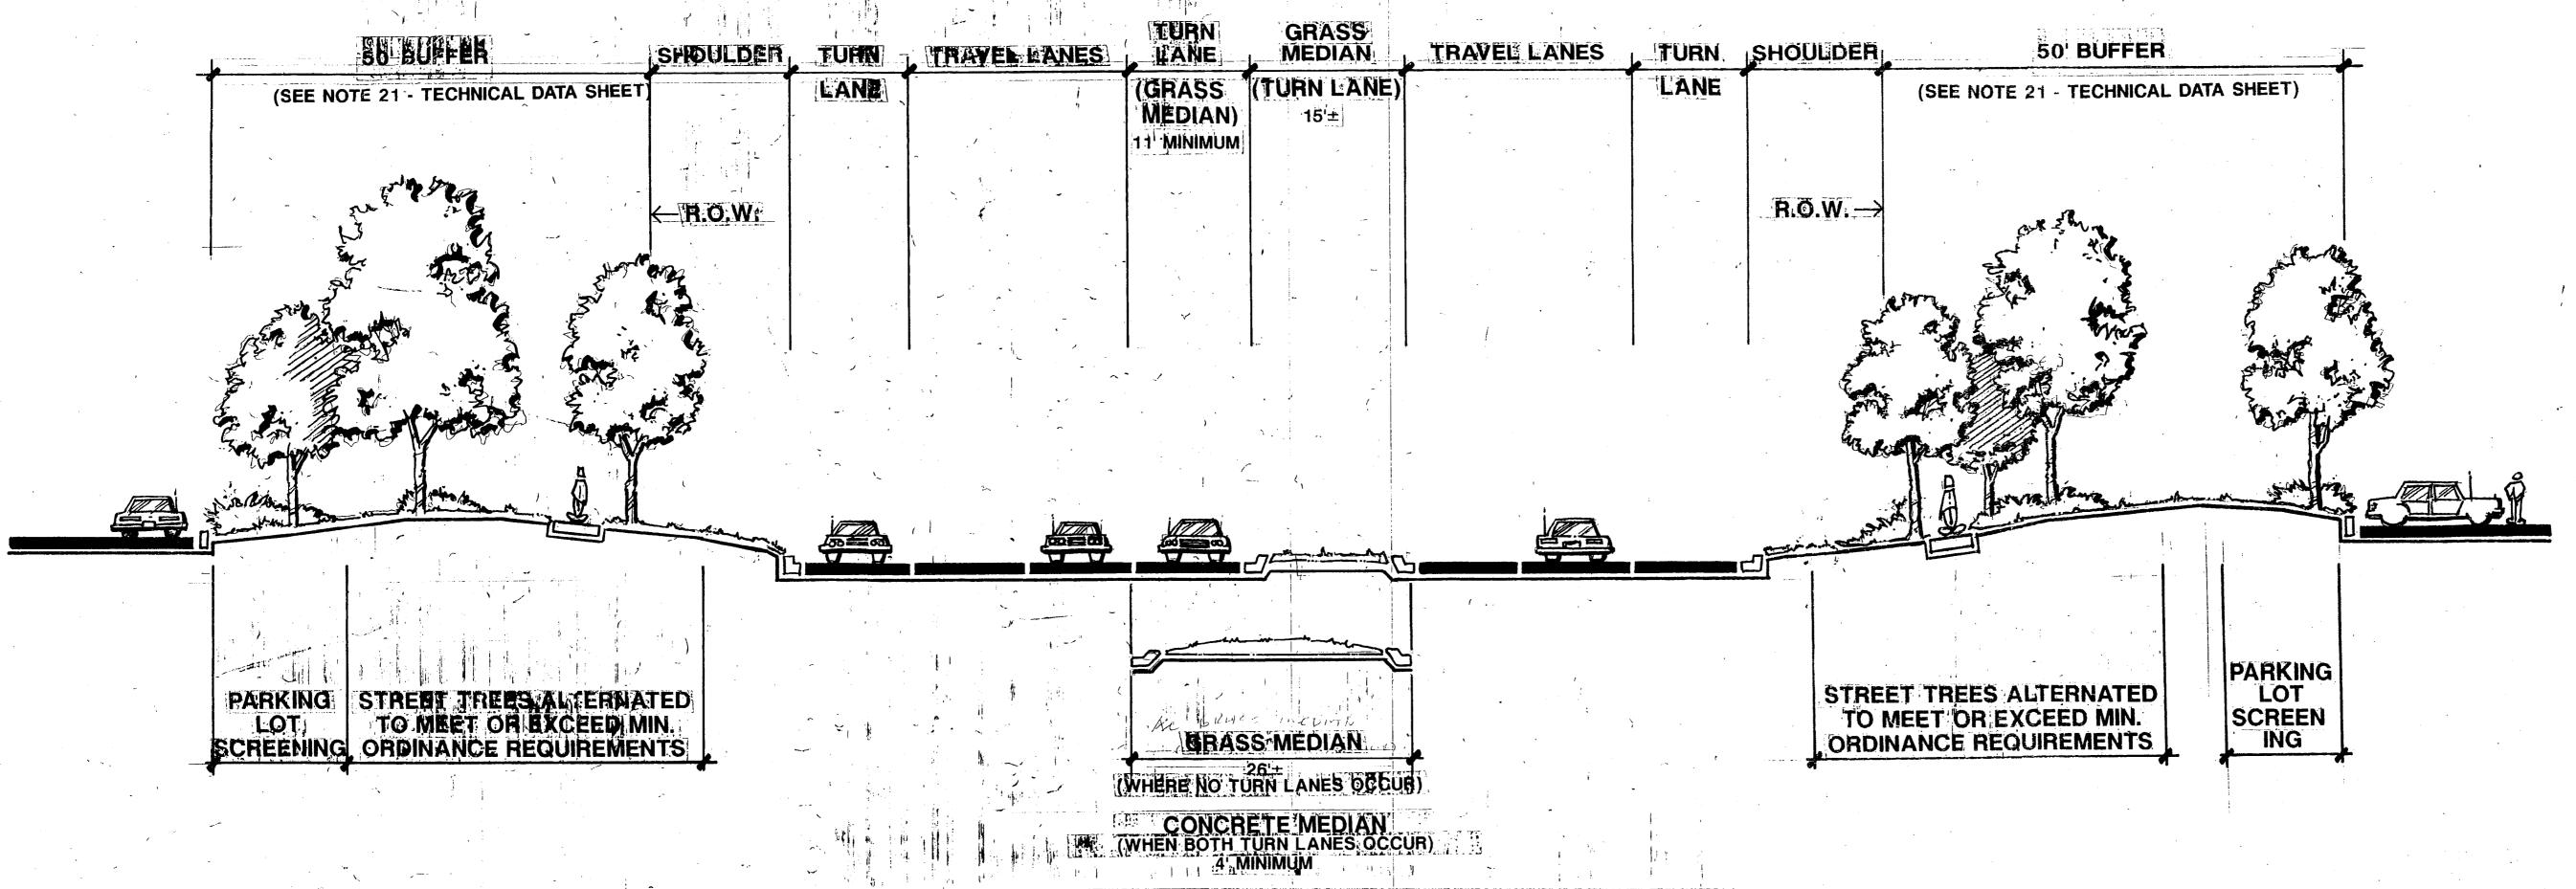

#### YORK ROAD HWY 49 CROSS SECTION

(180 - FOOT RIGHT OF WAY)

NOTE: FINAL ROAD CROSS SECTION WILL BE IN ACCORDANCE WITH STANDARDS APPROVED BY THE MECKLENBURG COUNTY ENGINEERING DEPARTMENT AND NCDOT.