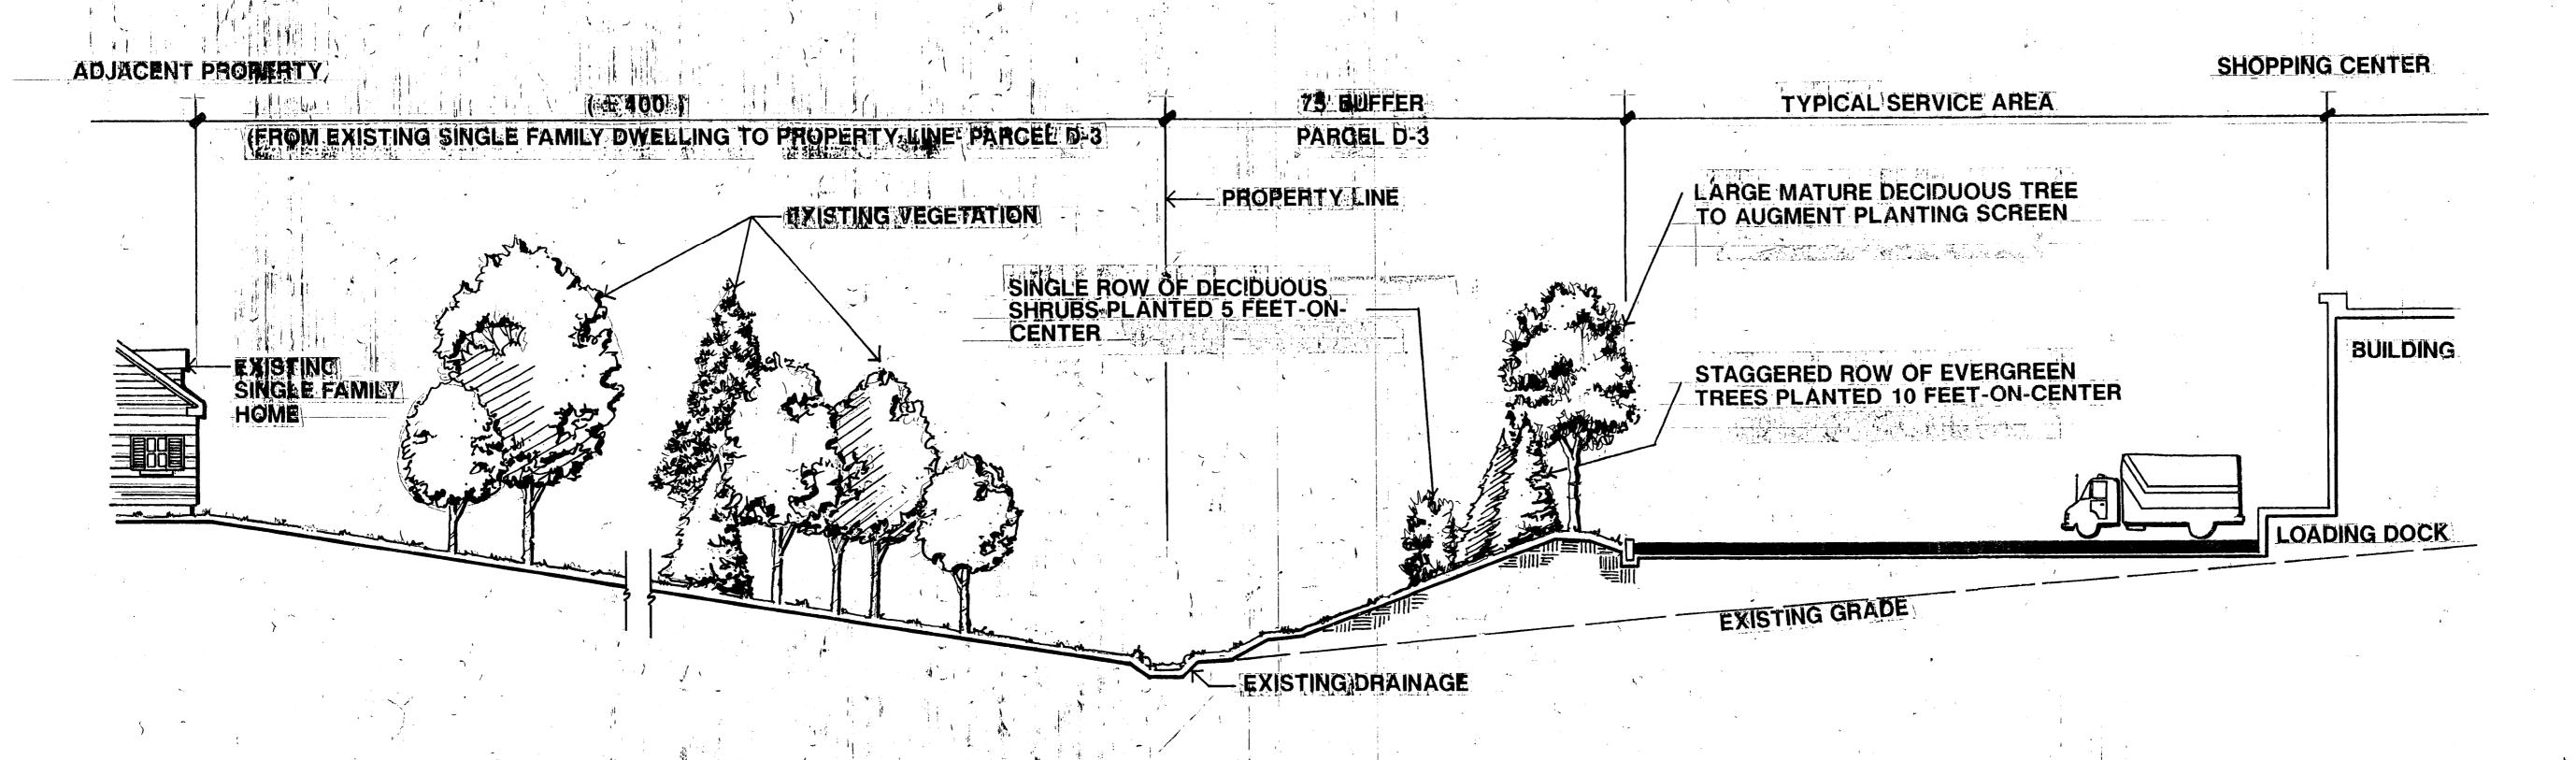

# LOWER STEELE CREEK AREA

MECKLENBURG COUNTY, N.C.



## LOWER STEELE CREEK AREA

MECKLENBURG COUNTY, N.C.



#### YORK ROAD HWY 49 CROSS SECTION

(180 - FOOT RIGHT OF WAY)

NOTE: FINAL ROAD CROSS SECTION WILL BE IN ACCORDANCE WITH STANDARDS APPROVED BY THE MECKLENBURG COUNTY ENGINEERING DEPARTMENT AND NCDOT.



### CC COMMERCIAL CENTER BUFFER TO EXISTING SINGLE FAMILY ZONING



### SCHEMATIC SECTIONS

PROPOSED REZONING PETITION NO. 92-14(C)
FOR PUBLIC HEARING

DATE: MARCH 2, 1992
PROJECT NO: 91663
REVISIONS:
JUNE 8, 1992
SEPTEMBER 21, 1992

O 1701 East Boulevard, Charlotte, NC 28203
O 1216 Prince Street, Alexandria, VA 22314
O 225 Hillsborough Street, Raleigh, NC

Landscape Architecture
Urban Design

Civil Engineering

OF: 3