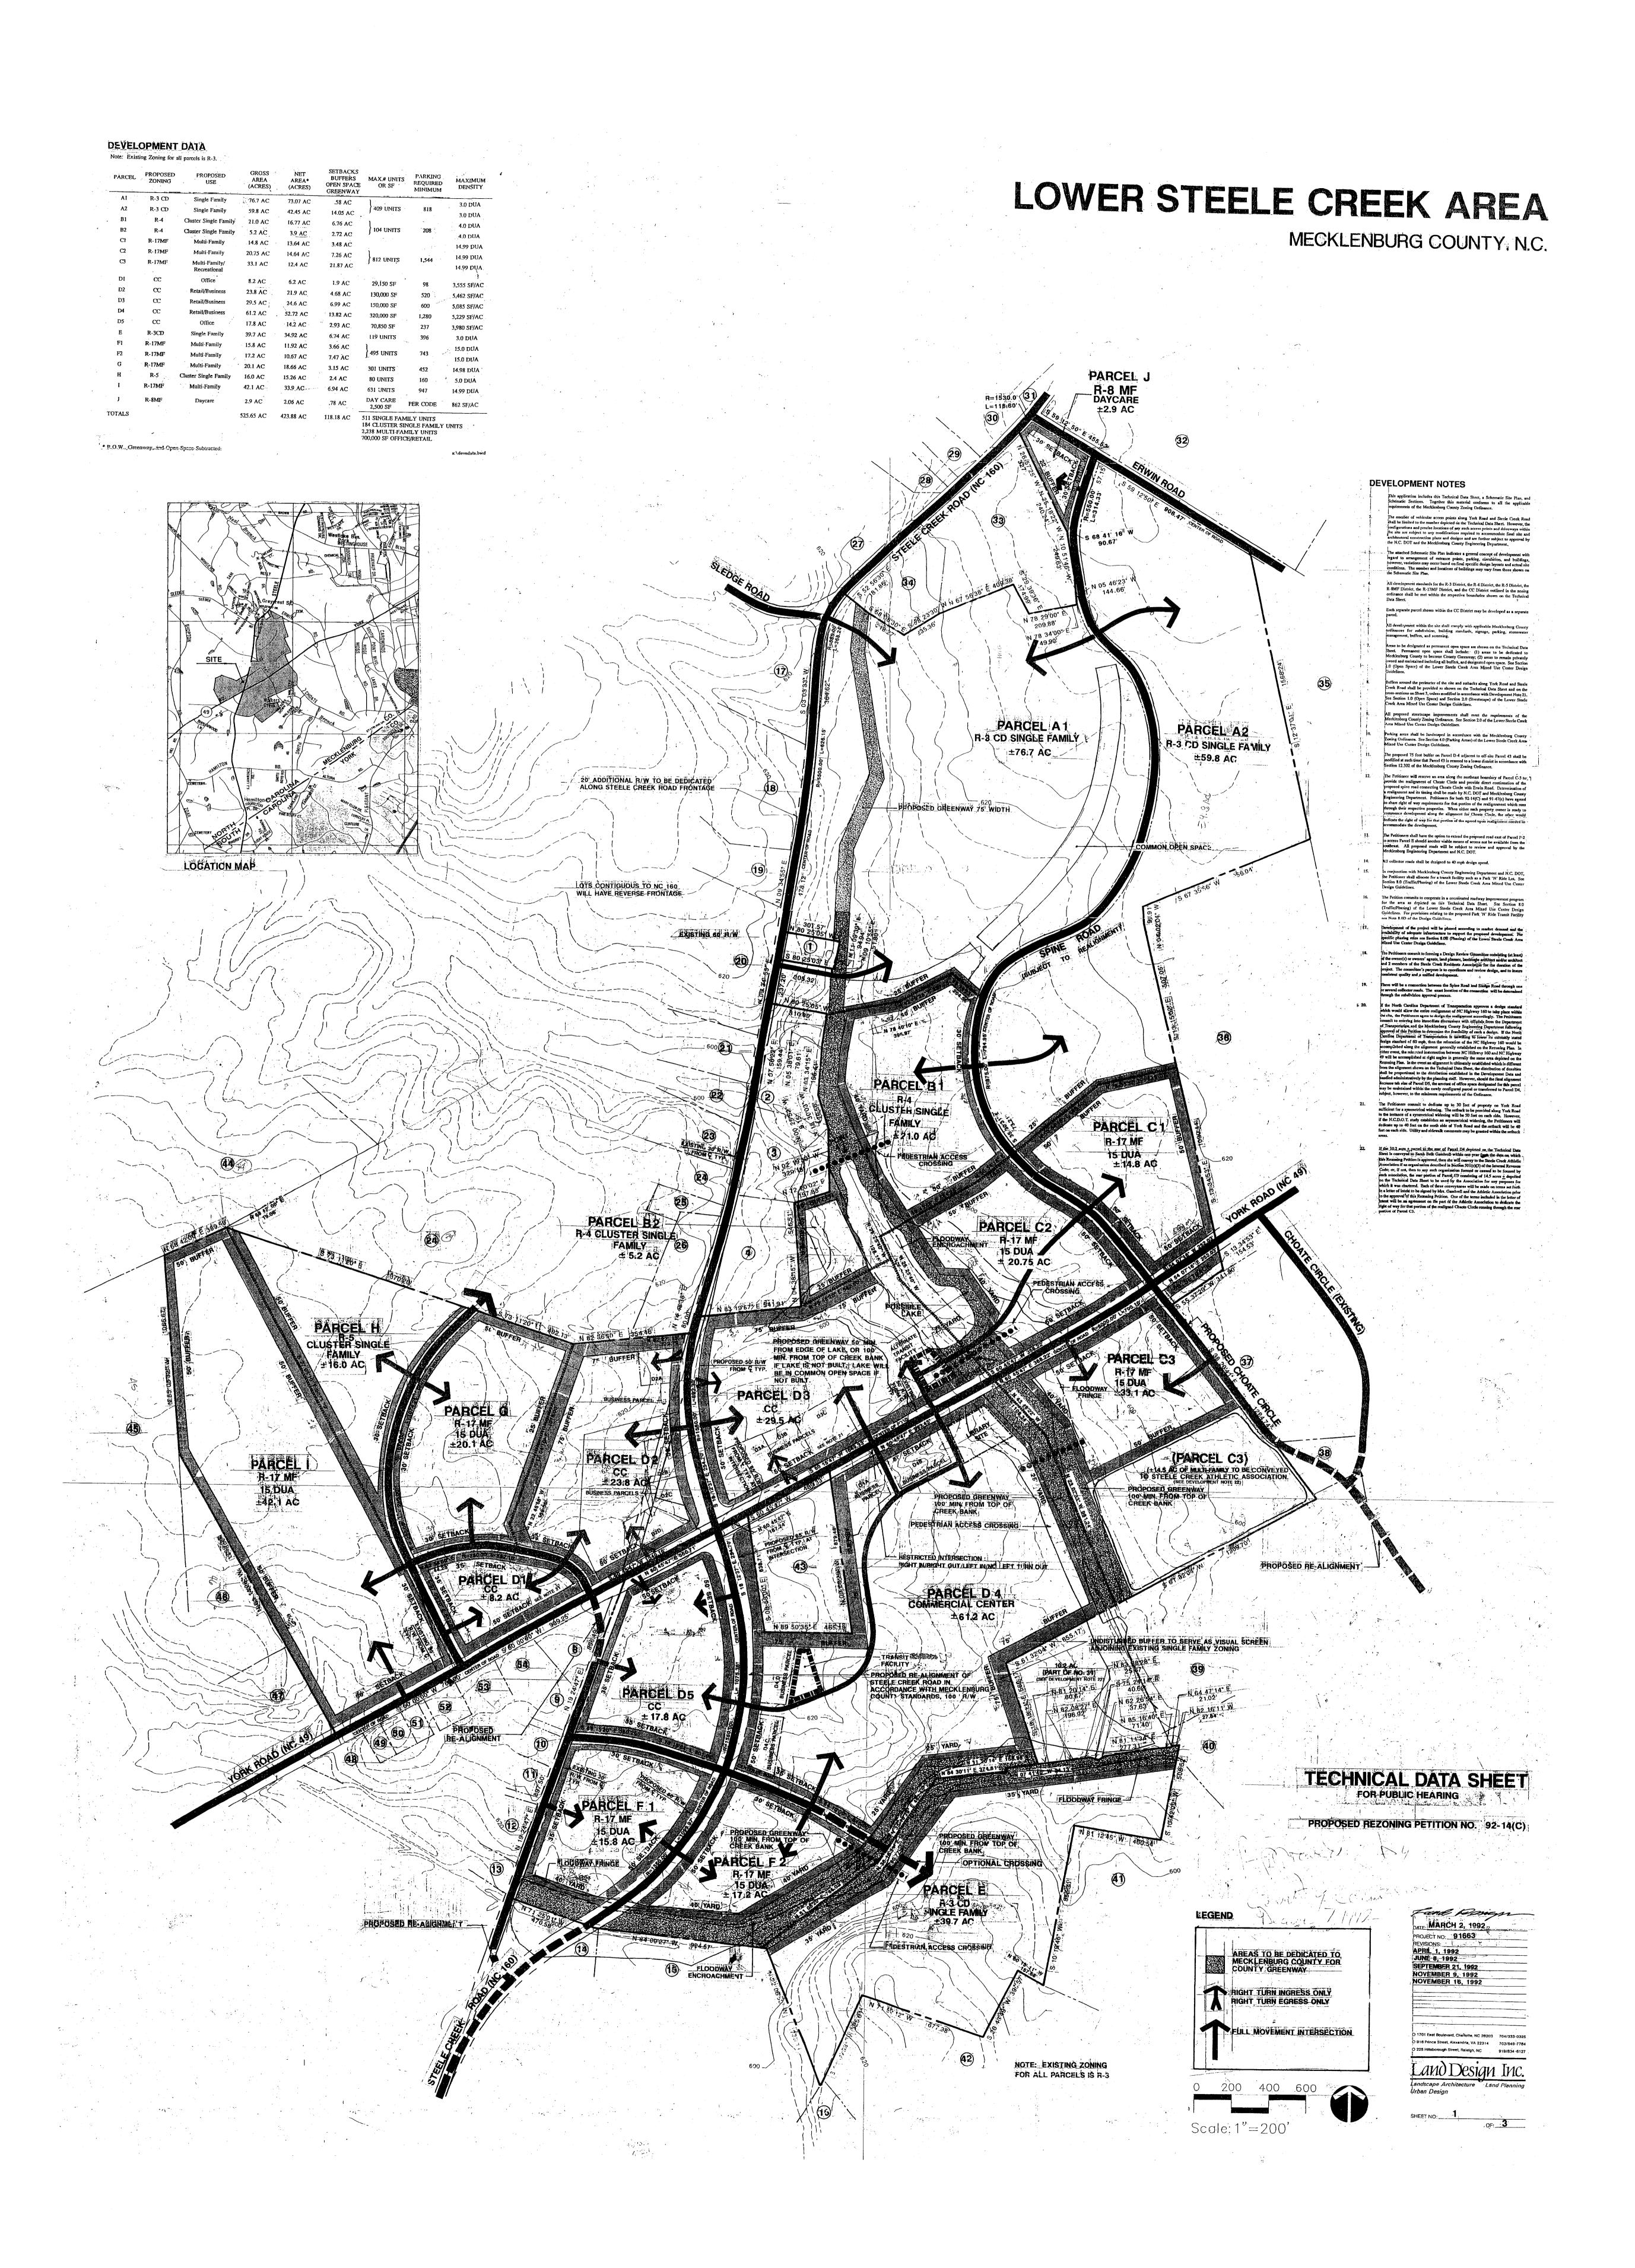

# LOWER STEELE CREEK AREA

MECKLENBURG COUNTY, N.C.



## LOWER STEELE CREEK AREA

MECKLENBURG COUNTY, N.C.



#### YORK ROAD HWY 49 CROSS SECTION

(180 - FOOT RIGHT OF WAY)

NOTE: FINAL ROAD CROSS SECTION WILL BE IN ACCORDANCE WITH STANDARDS APPROVED BY THE MECKLENBURG COUNTY ENGINEERING DEPARTMENT AND NCDOT.



### CC COMMERCIAL CENTER BUFFER TO EXISTING SINGLE FAMILY ZONING



### SCHEMATIC SECTIONS

PROPOSED REZONING PETITION NO. 92-14(C)
FOR PUBLIC HEARING

DATE: MARCH 2, 1992
PROJECT NO: 91663
REVISIONS:
JUNE 8, 1992
SEPTEMBER 21, 1992

O 1701 East Boulevard, Charlotte, NC 28203
O 1216 Prince Street, Alexandria, VA 22314
O 225 Hillsborough Street, Raleigh, NC

Landscape Architecture
Urban Design

Civil Engineering

OF: 3