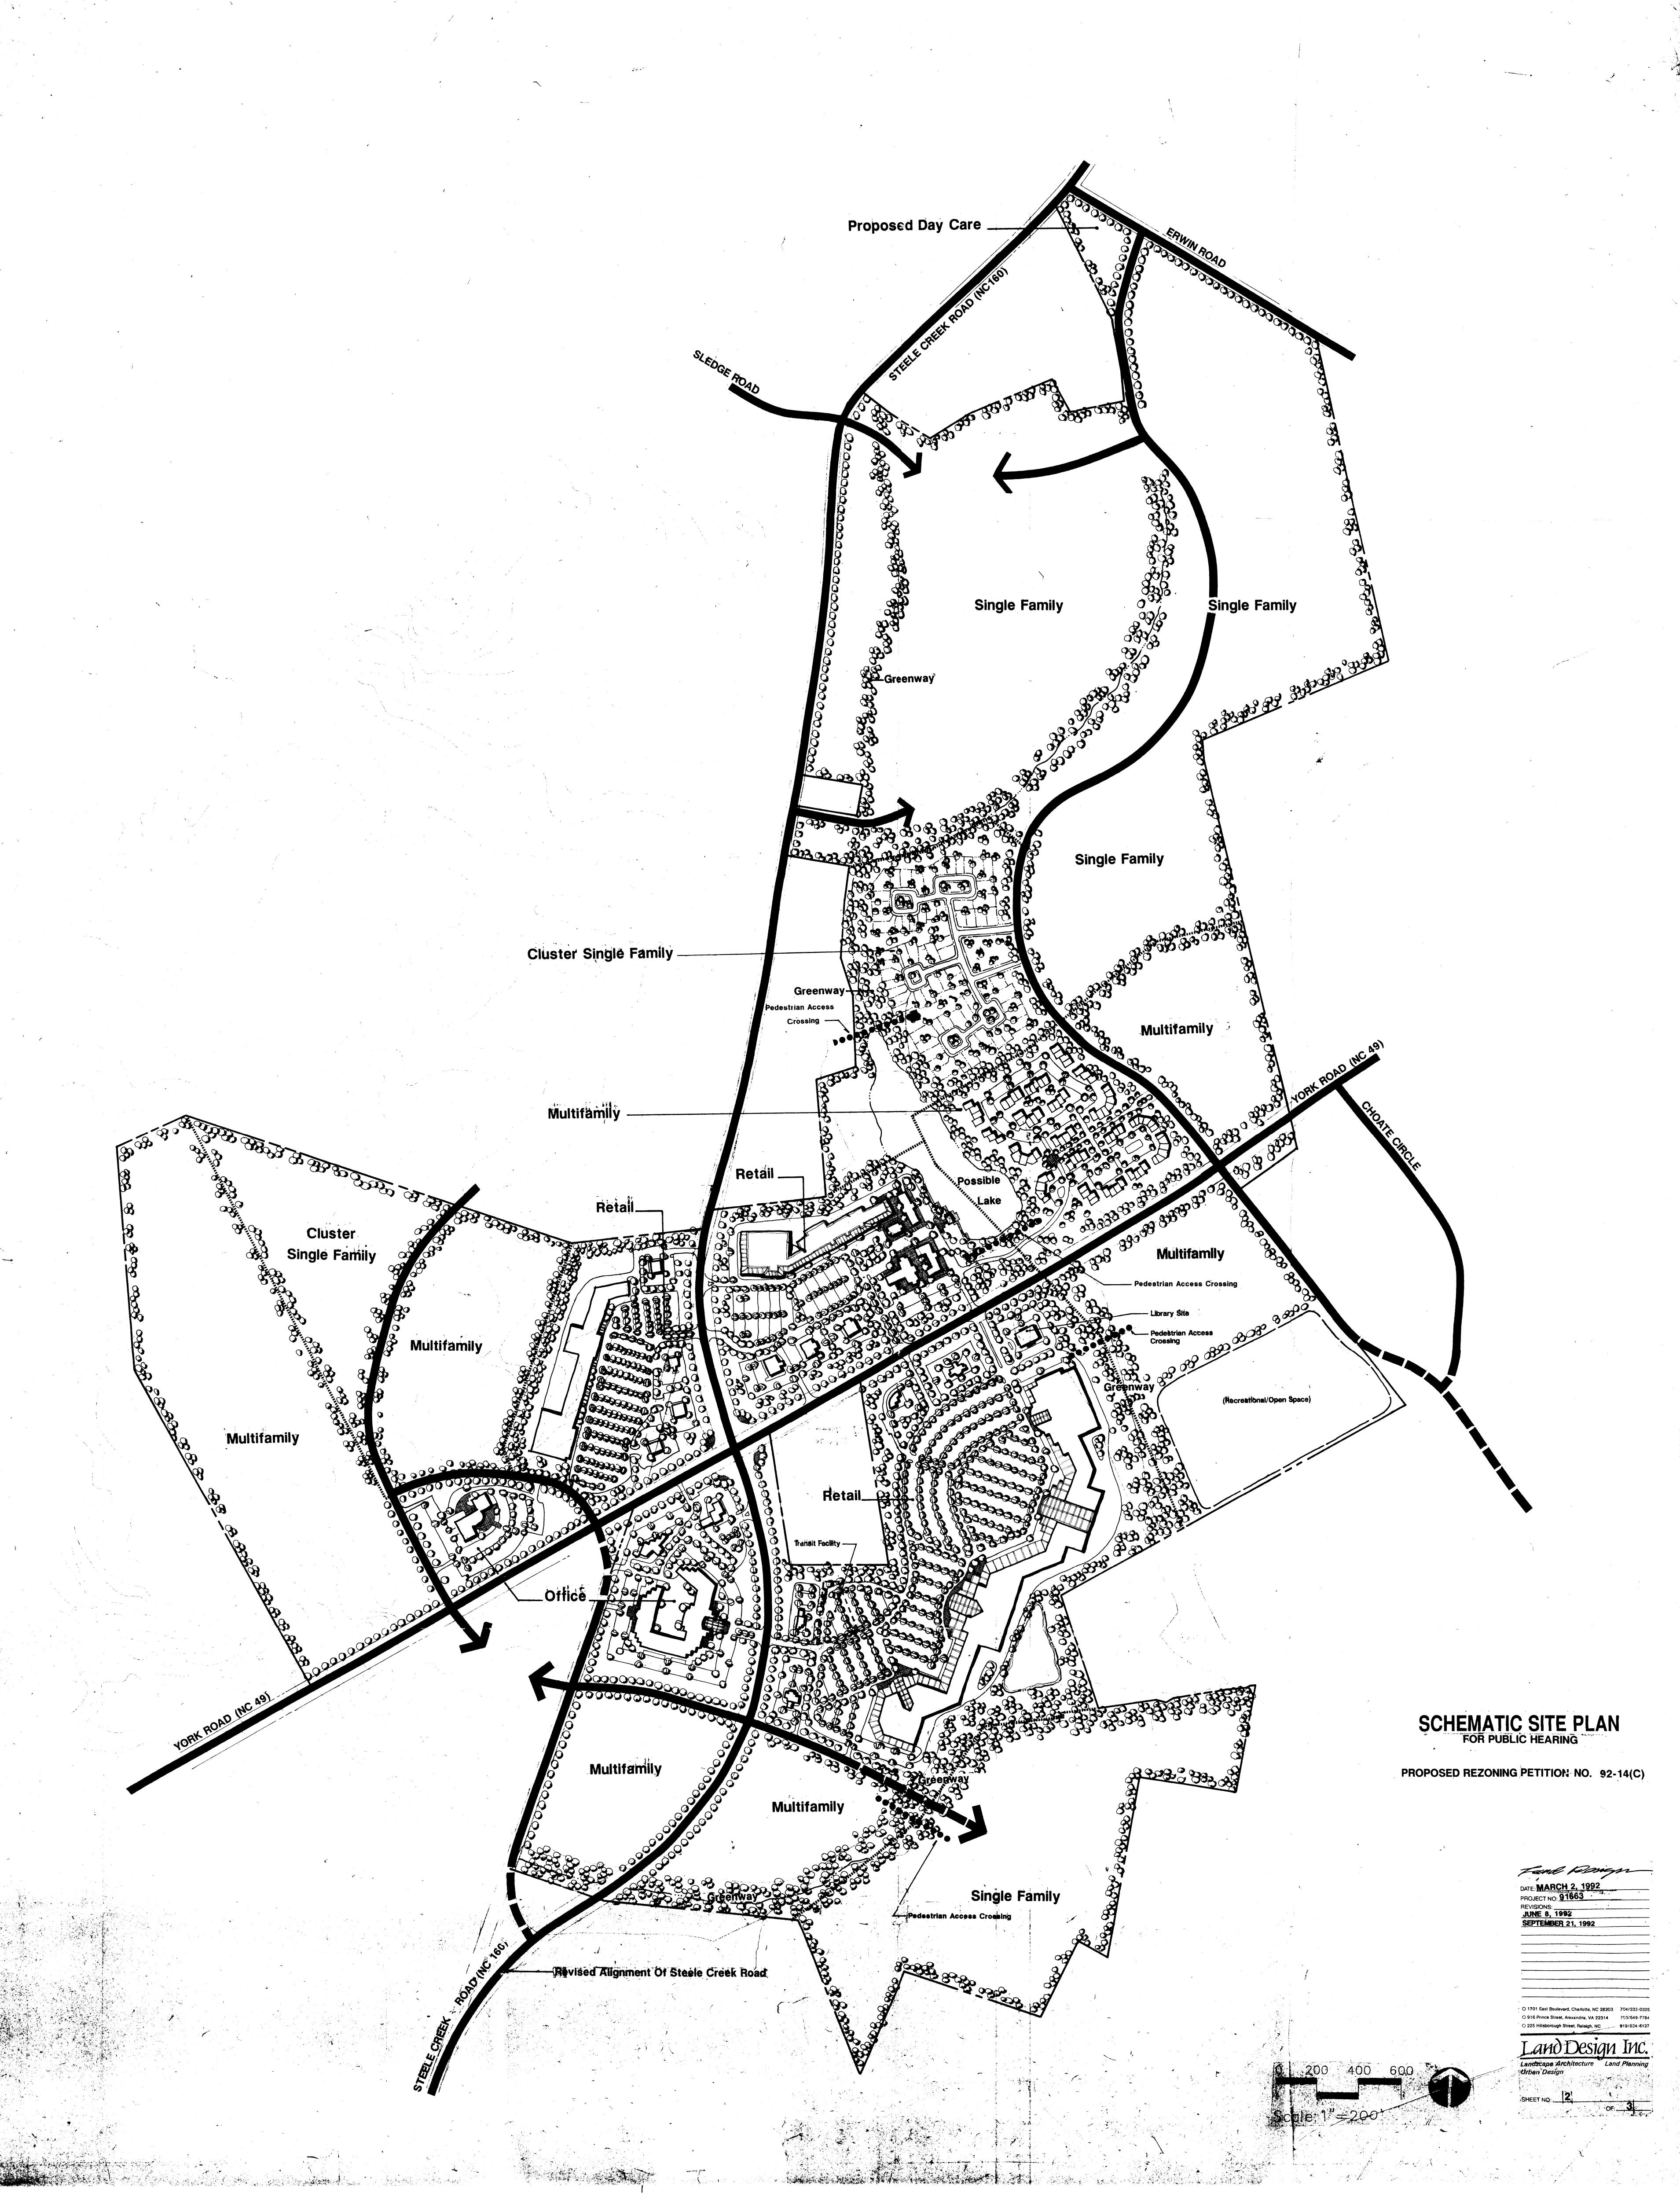

# LOWER STEELE CREEK AREA

MECKLENBURG COUNTY, N.C.



## LOWER STEELE CREEK AREA

MECKLENBURG COUNTY, N.C.



#### YORK ROAD HWY 49 CROSS SECTION

(180 - FOOT RIGHT OF WAY)

NOTE: FINAL ROAD CROSS SECTION WILL BE IN ACCORDANCE WITH STANDARDS APPROVED BY THE MECKLENBURG COUNTY ENGINEERING DEPARTMENT AND NCDOT.



### CC COMMERCIAL CENTER BUFFER TO EXISTING SINGLE FAMILY ZONING



### SCHEMATIC SECTIONS

PROPOSED REZONING PETITION NO. 92-14(C)
FOR PUBLIC HEARING

DATE: MARCH 2, 1992
PROJECT NO: 91663
REVISIONS:
JUNE 8, 1992
SEPTEMBER 21, 1992

O 1701 East Boulevard, Charlotte, NC 28203
O 1216 Prince Street, Alexandria, VA 22314
O 225 Hillsborough Street, Raleigh, NC

Landscape Architecture
Urban Design

Civil Engineering

OF: 3