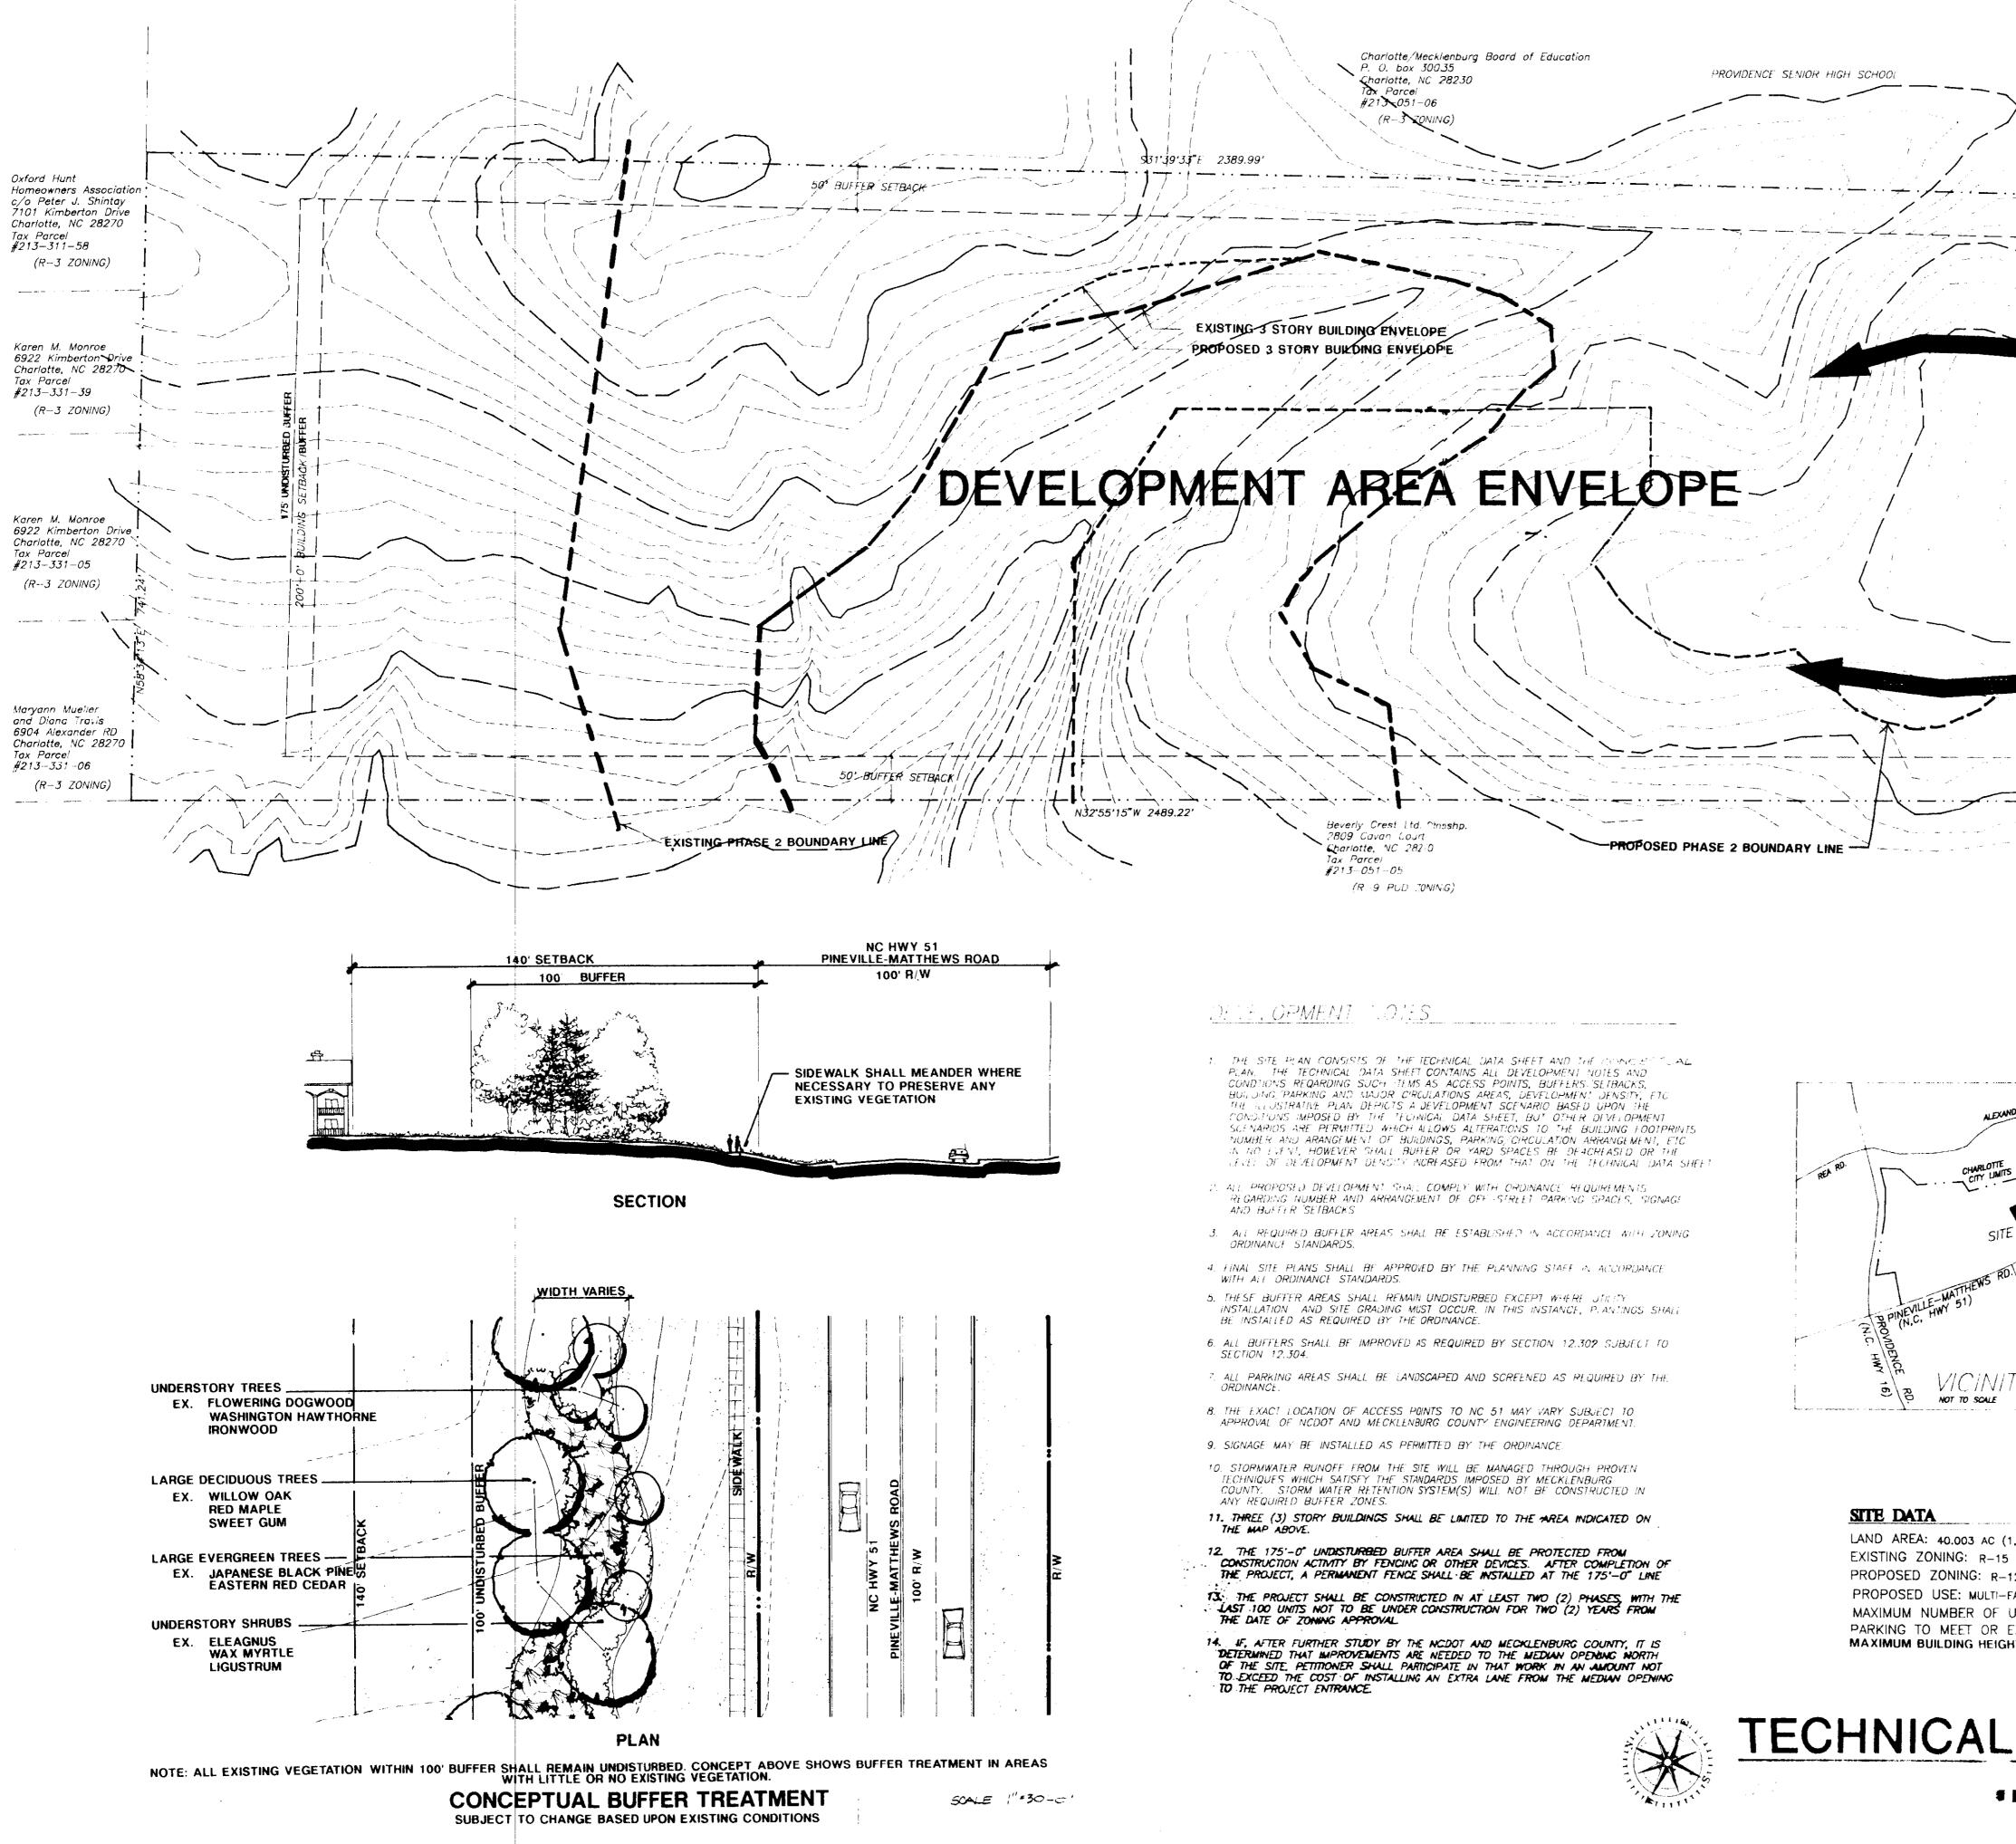

.

|                                                                                            |                                                                  | 10440 N. CENTRAL EXPRESSWAY, SUITE 1210,<br>LOCK BOX 105, DALLAS, TEXAS 75231–3303<br>TEL. (214)890–7980 FAX: (214)890–7979                                                   |
|--------------------------------------------------------------------------------------------|------------------------------------------------------------------|-------------------------------------------------------------------------------------------------------------------------------------------------------------------------------|
|                                                                                            |                                                                  |                                                                                                                                                                               |
| Chariotie,<br>Tax Parce<br>#227-06<br>(R-12 MF                                             | hardson Drive<br>NC 28211<br>el                                  |                                                                                                                                                                               |
| ACCESS ACCESS                                                                              |                                                                  |                                                                                                                                                                               |
| PINEVILLE-MA                                                                               |                                                                  | IPIROIPOSIEID<br>MULTI-FAMILY<br>PROJECT<br>HWY 51<br>CHARLOTTE, N. CAROLINA                                                                                                  |
| HIGHWAYS                                                                                   |                                                                  | FOR:<br>BROCK CONSULTING GROUP<br>c/o MARK T. DENYER<br>3200 Red River #350<br>Austin, TX 78705                                                                               |
| 390                                                                                        |                                                                  |                                                                                                                                                                               |
| IDER RD                                                                                    | HUGH FOREST ROAD                                                 |                                                                                                                                                                               |
| AROMODIUCE<br>SCHOOL<br>SCHOOL<br>HEIGH<br>TO<br>REST<br>AAP                               | D<br>I                                                           | REVISIONS<br>NO. DATE DESCRIPTION<br>1 5-16-94 GENERAL REVISIONS<br>2 3-17-95 REVISED SITE PLAN<br>3 5-25-95 REVISED PER COUNTY REVIEW<br>- 6-20-95 REVISED PER COUNTY REVIEW |
| 1,742,530.68 SF)<br>MF(CD)<br>12 MF(CD)<br>FAMILY HOUSING                                  |                                                                  | DRAWING TITLE<br>TECHNICAL<br>DATA SHEET                                                                                                                                      |
| UNITS: 420 LIVING UNITS<br>EXCEED ORDINANCE REQ'MTS<br>HT: THREE (3) STORIES (SEE NOTE 11) | SEE ADMINISTRATIVE APPROVAL                                      | DRAWN BY DATE                                                                                                                                                                 |
| DATA SHEET                                                                                 | BATET Carganet 19, 595<br>BY:1 STRAWTON, JR.<br>FOR REVISED FLAN |                                                                                                                                                                               |
| "FOR                                                                                       | PUBLIC HEARING"                                                  | JRAWING NO. 100                                                                                                                                                               |
|                                                                                            |                                                                  |                                                                                                                                                                               |

**KSNG ARCHITECTS INC.** 

1

....

Beverly Crest Ltd. Ptnshp. 2809 Cavan Court Charlotte, NC 28270 Tax Parcel #213-051-05 (R-9 PUD ZONING)

EXISTING SITE OPEN SPACE CALCULATIONS 40.003 AC (1,742,530.68 SF) LAND AREA: 362,723 SF COVERAGE BY BUILDINGS: COVERAGE BY PKG/DRIVES: TOTAL COVERAGE: 233,668 SF 596,391 SF PERCENT OF COVERAGE PERCENT OF OPEN SPACE 34.23% 65.77%

and the second second

PROPOSED

296,990 SF 318,763 SF 615,753 SF

35.34% **64.66%** 

SITE DAT LAND AR EXISTNG PROPOSE MAXIMUM PARKING MAXIMUM (SEE 1

|                                                                                                                                                                                                                                              |                                                                  | KSNG ARCHITECTS INC.                                                                                                                                                                     |
|----------------------------------------------------------------------------------------------------------------------------------------------------------------------------------------------------------------------------------------------|------------------------------------------------------------------|------------------------------------------------------------------------------------------------------------------------------------------------------------------------------------------|
|                                                                                                                                                                                                                                              | S32'31'00'E<br>50.49<br>T.E. Hembly Jr.<br>2633 Bichardson Drive | PROPOSED<br>MULTI-FAMILY<br>PROJECT<br>HWY 51<br>CHARLOTTE, N. CAROLINA<br>FOR:<br>BROCK CONSULTING GROUP<br>c/o MARK T. DENYER<br>3200 Red River \$350<br>Austin, TX 78705              |
| ED PHASE 2 BOUNDARY LINE S334<br>50.34                                                                                                                                                                                                       | PROPOSED PHASE 2 CONSTRUCTION                                    | ENTRANCE<br>REVISIONS<br>NO. DATE DESCRIPTION<br>1 5-76-94 GENETIAL REVISIONS<br>2 3-17-95 REVISED SITE PLAN<br>3 5-25-96 REVISED PER COUNTY REVIEW<br>6-20-95 REVISED PER COUNTY REVIEW |
| TA<br>REA: 40,003 AC (1,742,530.68 SF)<br>ZONING R-15 MF(CD)<br>ED USE: MULTI-FAMILY HOUSING<br>MUMBER OF UNITS: 420 LIVING UNITS<br>TO MEET OR EXCEED ORDINANCE RE<br>M BUILDING HEIGHT: THREE (3) STORII<br>THREE STORY BUILDING ENVELOPE) | EQUIREMENTS<br>ES                                                | DRAWING TITLE<br>CONCEPTUAL PLAN                                                                                                                                                         |
| Conceptual Plan<br>100 200 300<br>Scale:1"=100' 7                                                                                                                                                                                            | FOR PUBLIC HEARING"                                              | DRAMM GY<br>SKK DATE<br>SKK 3-21-94<br>CHEDKED BY<br>PEB<br>AMPROVED BY<br>SCALE<br>1" = 100"                                                                                            |
|                                                                                                                                                                                                                                              |                                                                  | <b>101</b>                                                                                                                                                                               |
|                                                                                                                                                                                                                                              |                                                                  |                                                                                                                                                                                          |