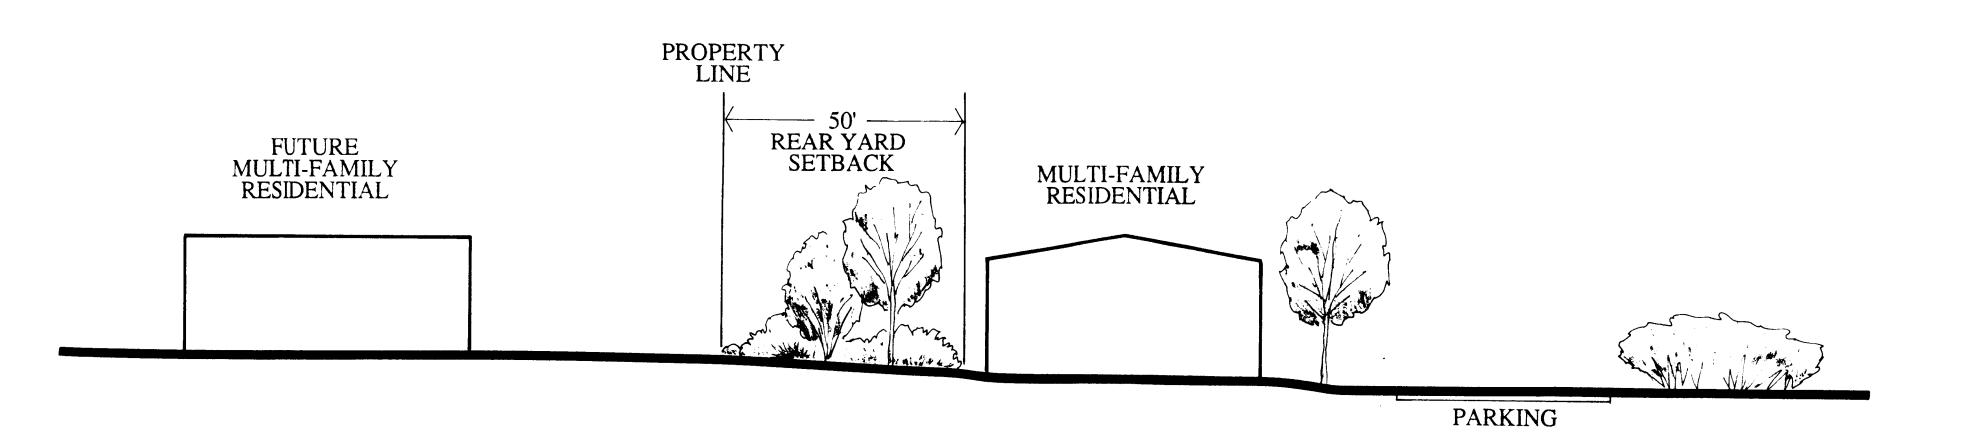

~

4



PROPERTY LINE

•

ing the accessing



**SECTION D** 



PARKING

• ----

water a second second

**SECTION E** 



.

**SECTION F** 

SECTIONS

•

LANDEN TOWN CENTER The Crosland Group



OF. 3

## LANDEN TOWN CENTER The Crosland Group DUKE POWER P TRACT III-A Parcel IV R-12 MF (CD) ● 26.49 AC 278 DWELLING parcel HI 300,000SF CORPORATE



building configurations may change during detailed design and planning stages.





• •

## LANDEN TOWN CENTER The Crosland Group

(A)

 $\mathbf{A}$ 

and an experimental of the factor in

## SIDEWALK SCHEDULE

- A SIDEWALKS TO BE CONSTRUCTED CONCURRENTLY WITH THE IMPROVEMENT OF THOROUGHFARES.
- **B** SIDEWALKS TO BE INSTALLED BY DEVELOPER PRIOR TO THE ISSUANCE OF BUILDING PERMITS FOR A PARTICULAR PARCEL.