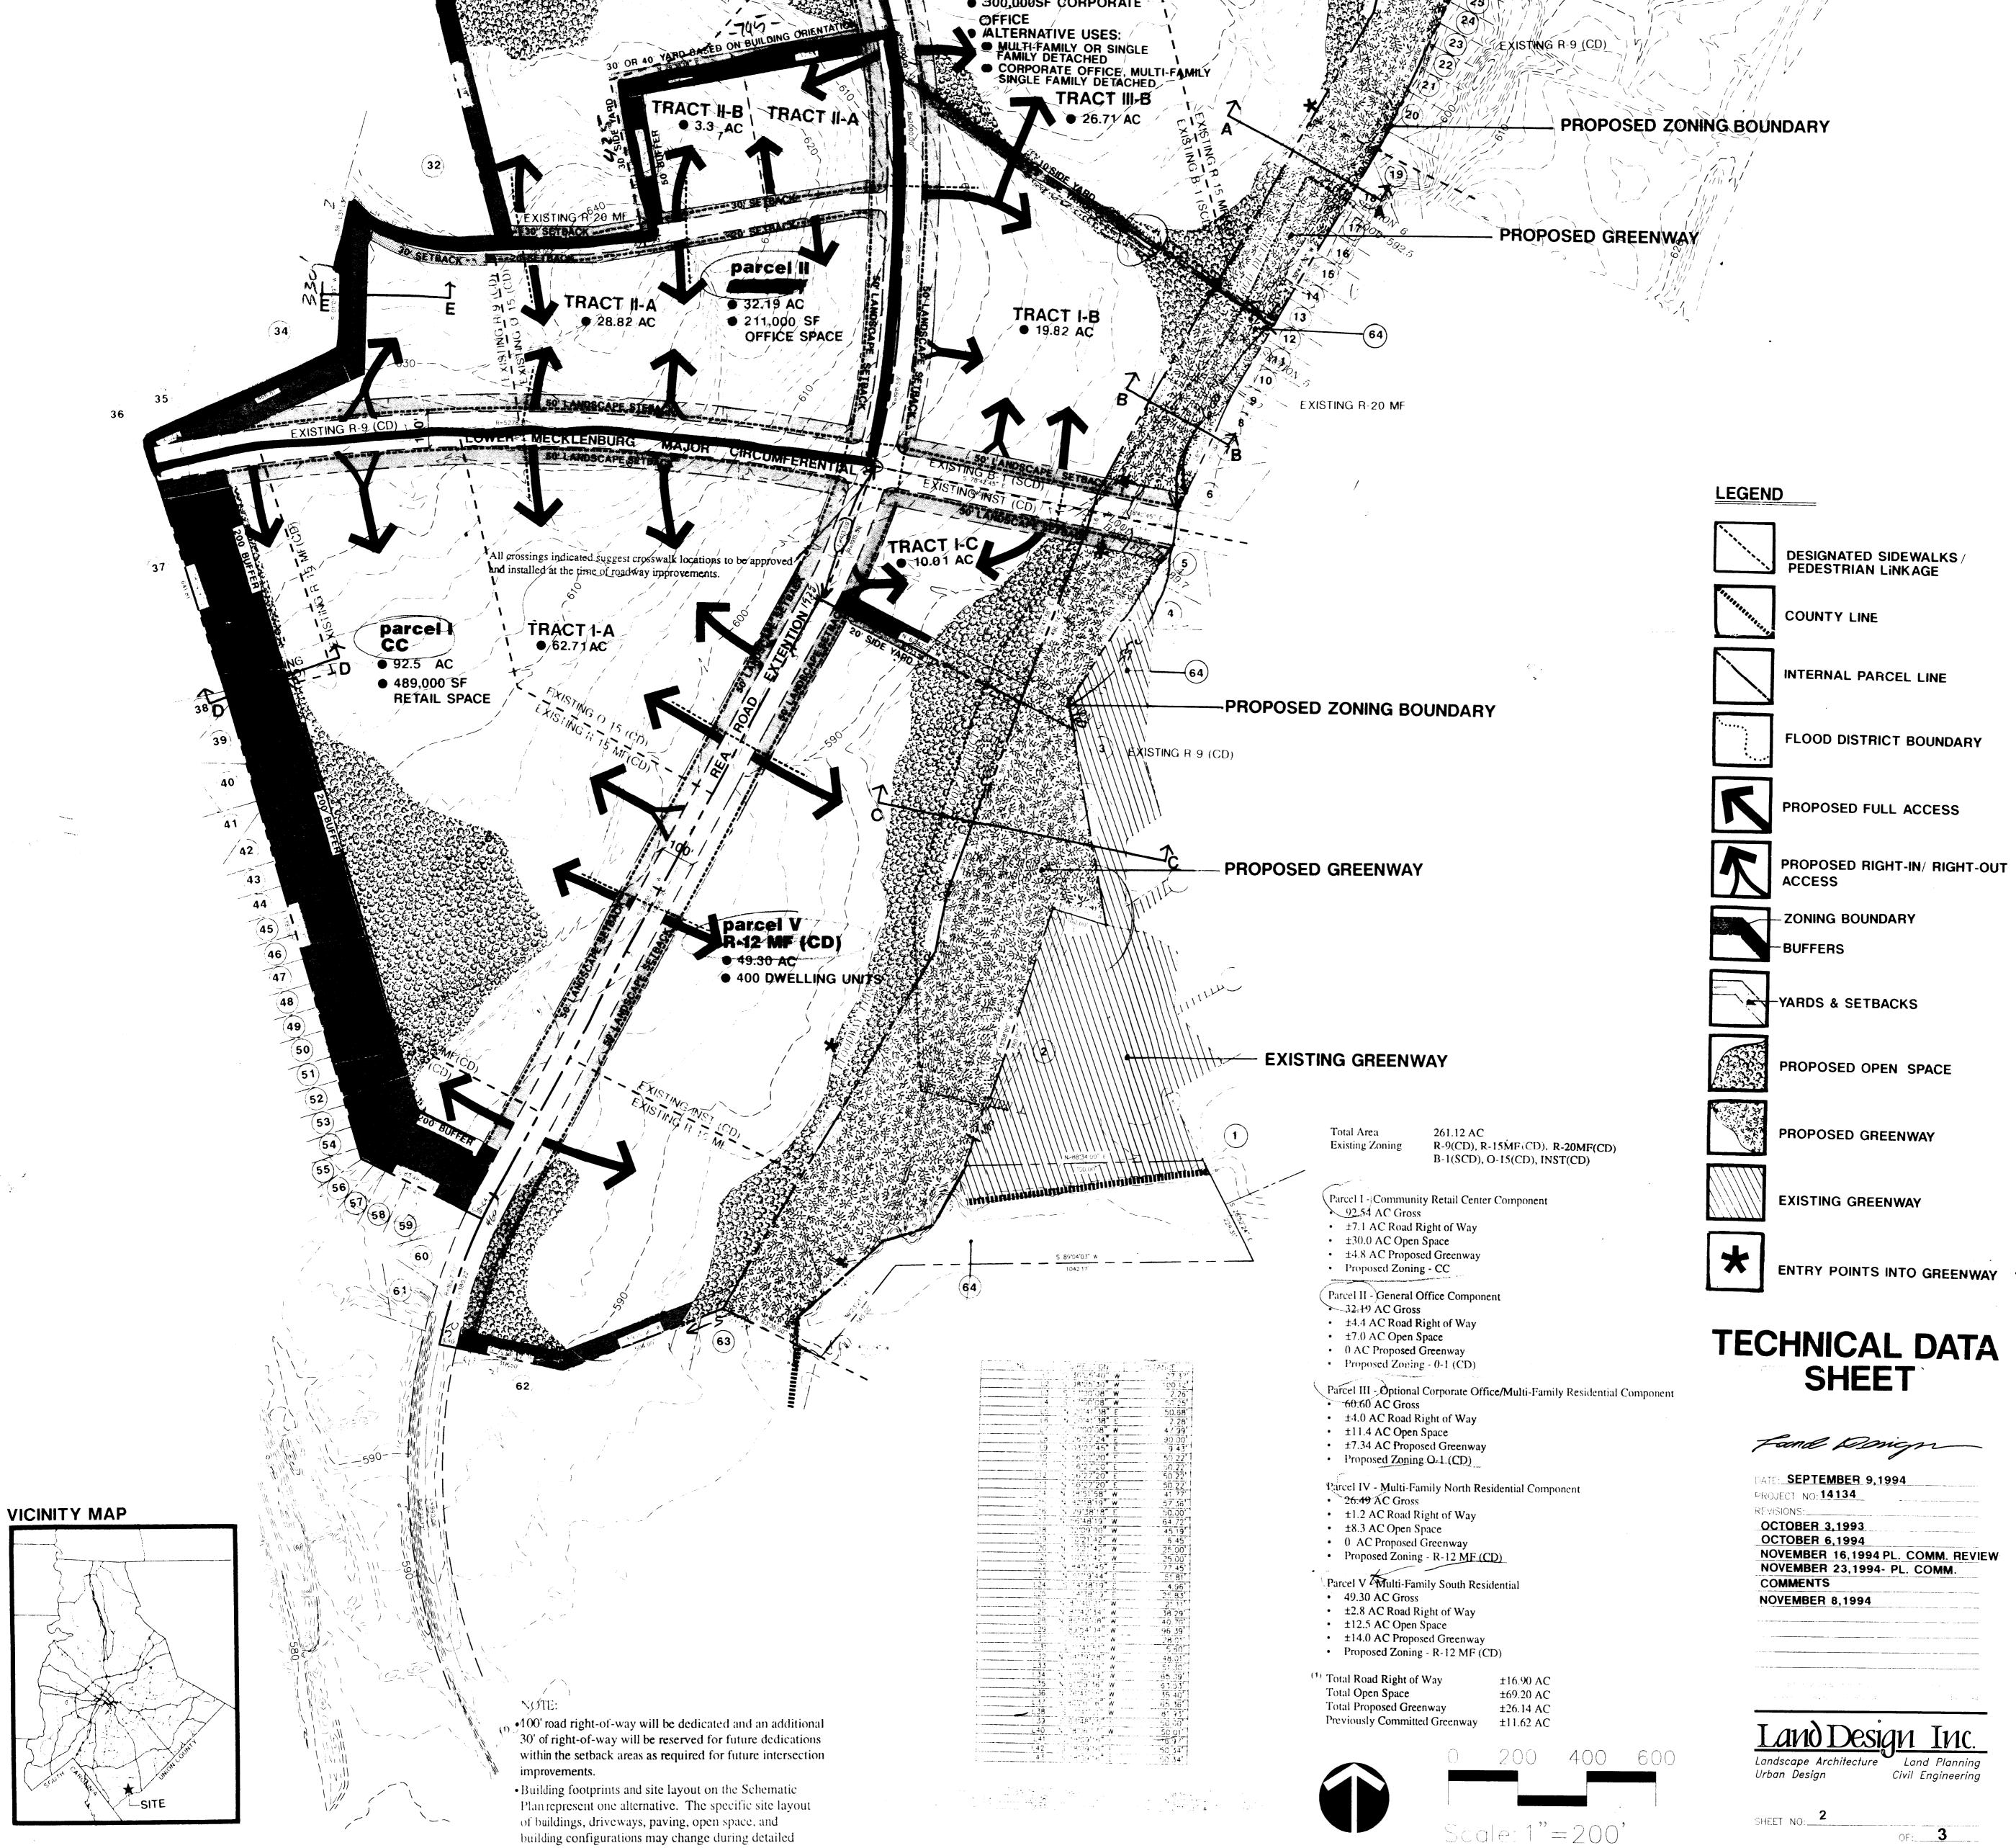

## LANDEN TOWN CENTER The Crosland Group DUKE POWER P TRACT III-A Parcel IV R-12 MF (CD) ● 26.49 AC 278 DWELLING parcel HI 300,000SF CORPORATE

building configurations may change during detailed design and planning stages.