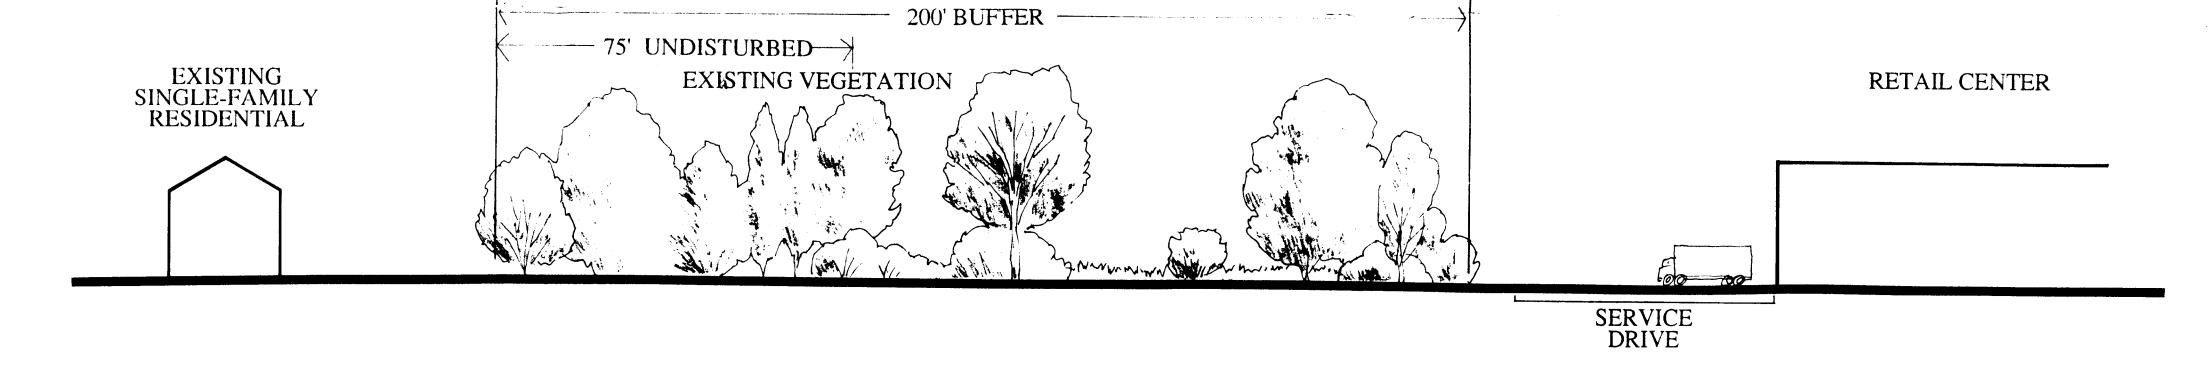

~

4



PROPERTY LINE

•

ing the accessing



**SECTION D** 



PARKING

• ----

water a second second

**SECTION E** 



.

**SECTION F** 

SECTIONS

•

LANDEN TOWN CENTER The Crosland Group



OF. 3

## LANDEN TOWN CENTER The Crosland Group DUKE POWER P TRACT III-A Parcel IV R-12 MF (CD) ● 26.49 AC 278 DWELLING parcel HI 300,000SF CORPORATE



building configurations may change during detailed design and planning stages.





• •

## LANDEN TOWN CENTER The Crosland Group

(A)

 $\mathbf{A}$ 

and an experimental of the factor in

## SIDEWALK SCHEDULE

- A SIDEWALKS TO BE CONSTRUCTED CONCURRENTLY WITH THE IMPROVEMENT OF THOROUGHFARES.
- **B** SIDEWALKS TO BE INSTALLED BY DEVELOPER PRIOR TO THE ISSUANCE OF BUILDING PERMITS FOR A PARTICULAR PARCEL.