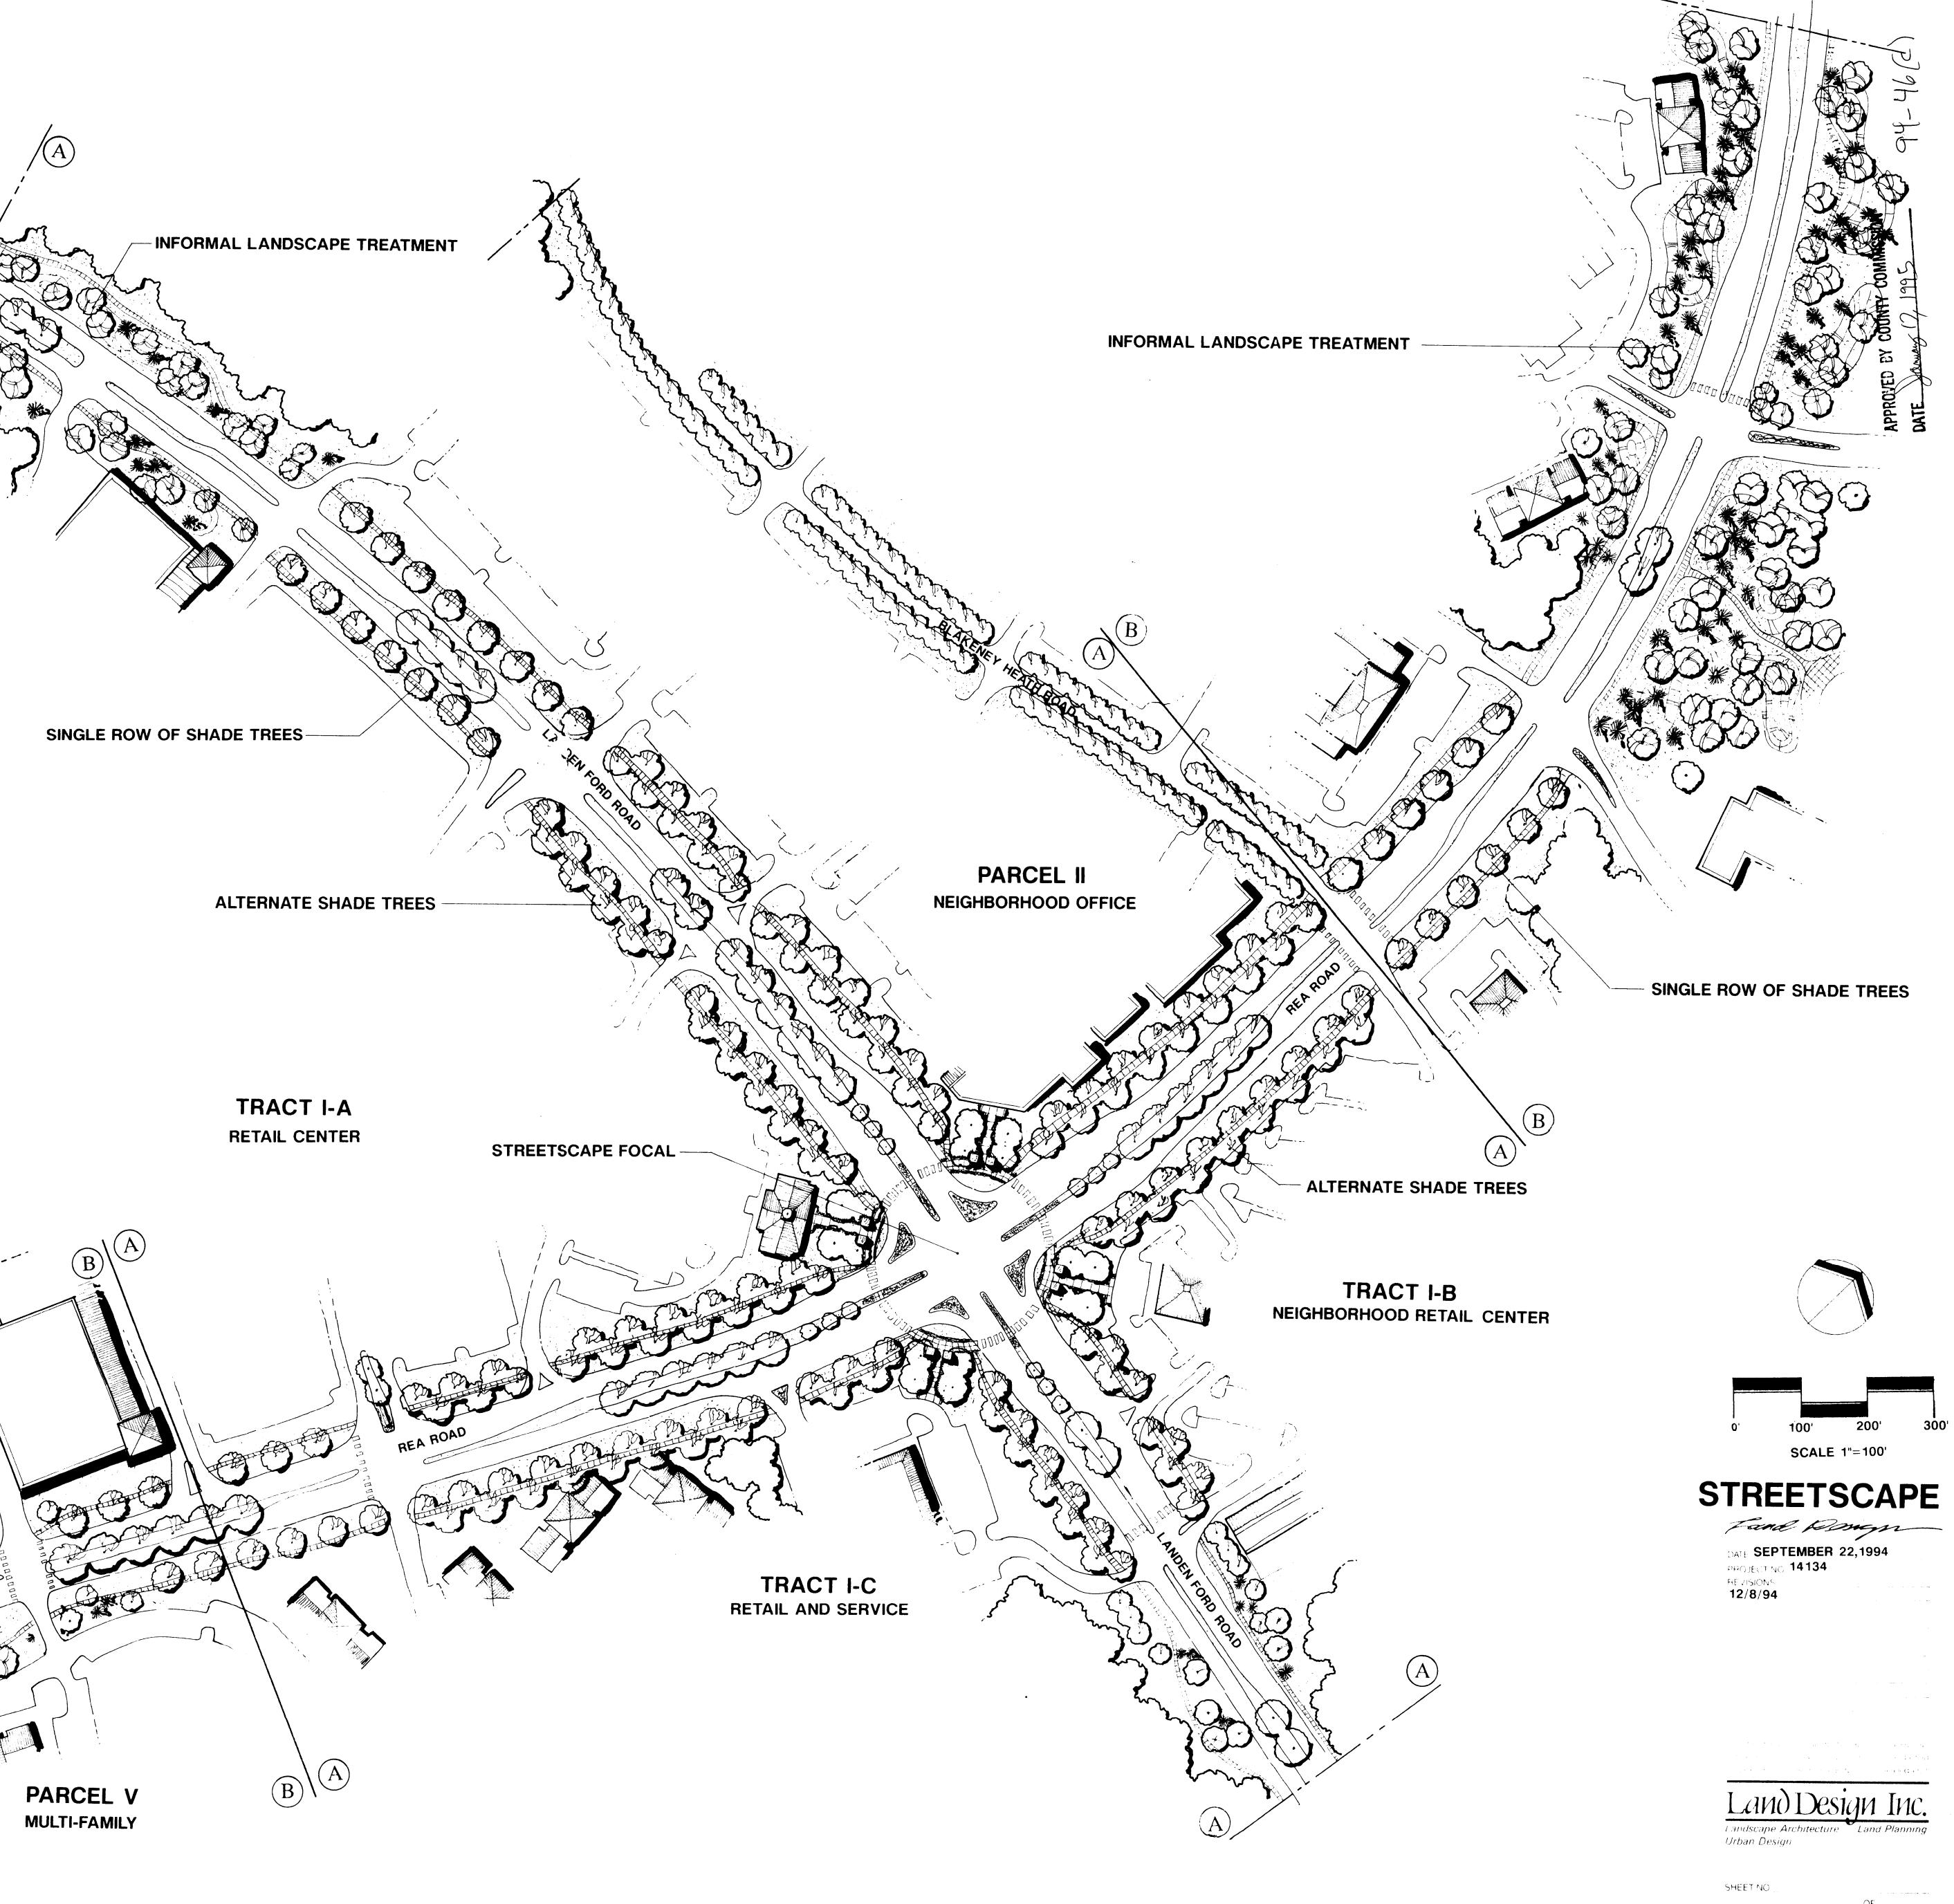

## LANDEN TOWN CENTER The Crosland Group DUKE POWER P TRACT III-A Parcel IV R-12 MF (CD) ● 26.49 AC 278 DWELLING parcel HI 300,000SF CORPORATE

building configurations may change during detailed design and planning stages.

## SIDEWALK SCHEDULE

- A SIDEWALKS TO BE CONSTRUCTED CONCURRENTLY WITH THE IMPROVEMENT OF THOROUGHFARES.
- **B** SIDEWALKS TO BE INSTALLED BY DEVELOPER PRIOR TO THE ISSUANCE OF BUILDING PERMITS FOR A PARTICULAR PARCEL.