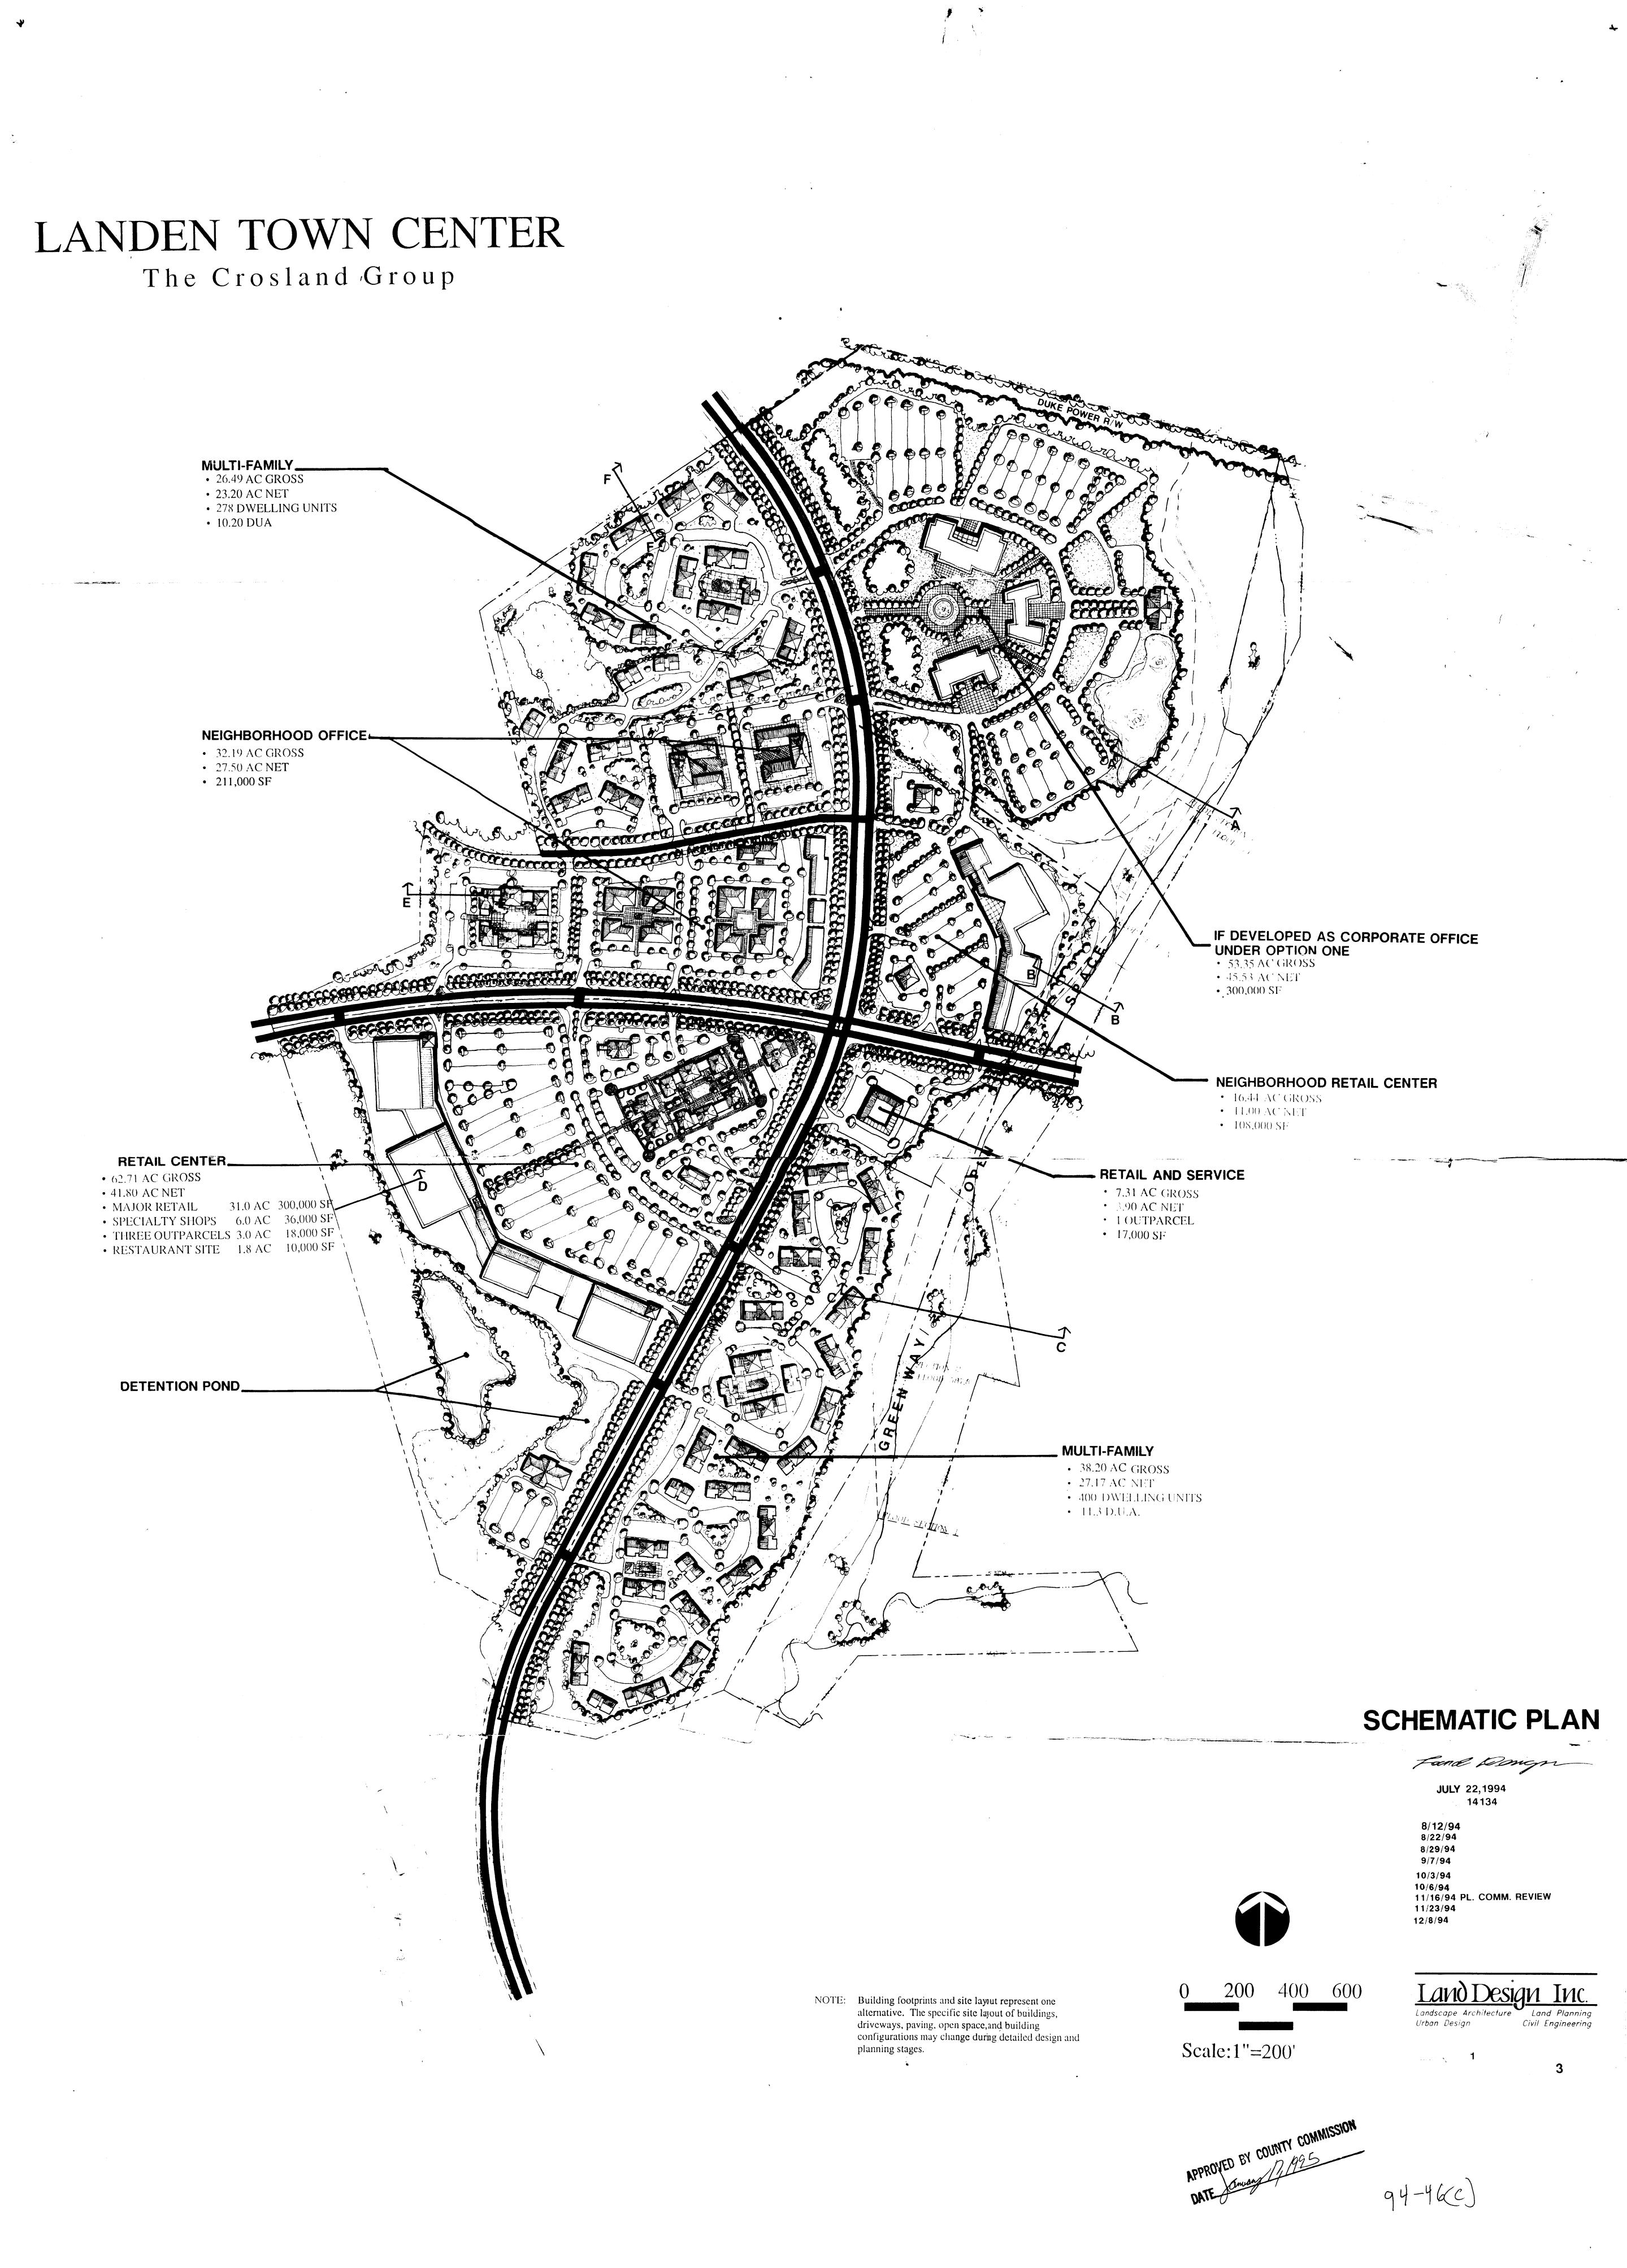

## LANDEN TOWN CENTER The Crosland Group DUKE POWER P TRACT III-A Parcel IV R-12 MF (CD) ● 26.49 AC 278 DWELLING parcel HI 300,000SF CORPORATE

building configurations may change during detailed design and planning stages.