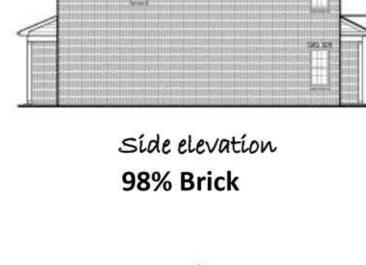

"Rear" Elevation facing Prosperity Church Road and Benfield Road

Brick-typ

98% Brick

Side elevation 98% Brick

on facing private alleys

"Rear" Elevation facing Prosperity Church Road and Benfield Road

Side elevation 98% Brick

Síde elevatíon **98% Brick** 

Side elevation 98% Brick

98% Brick

Seals:

Corp. NC License: F-1320