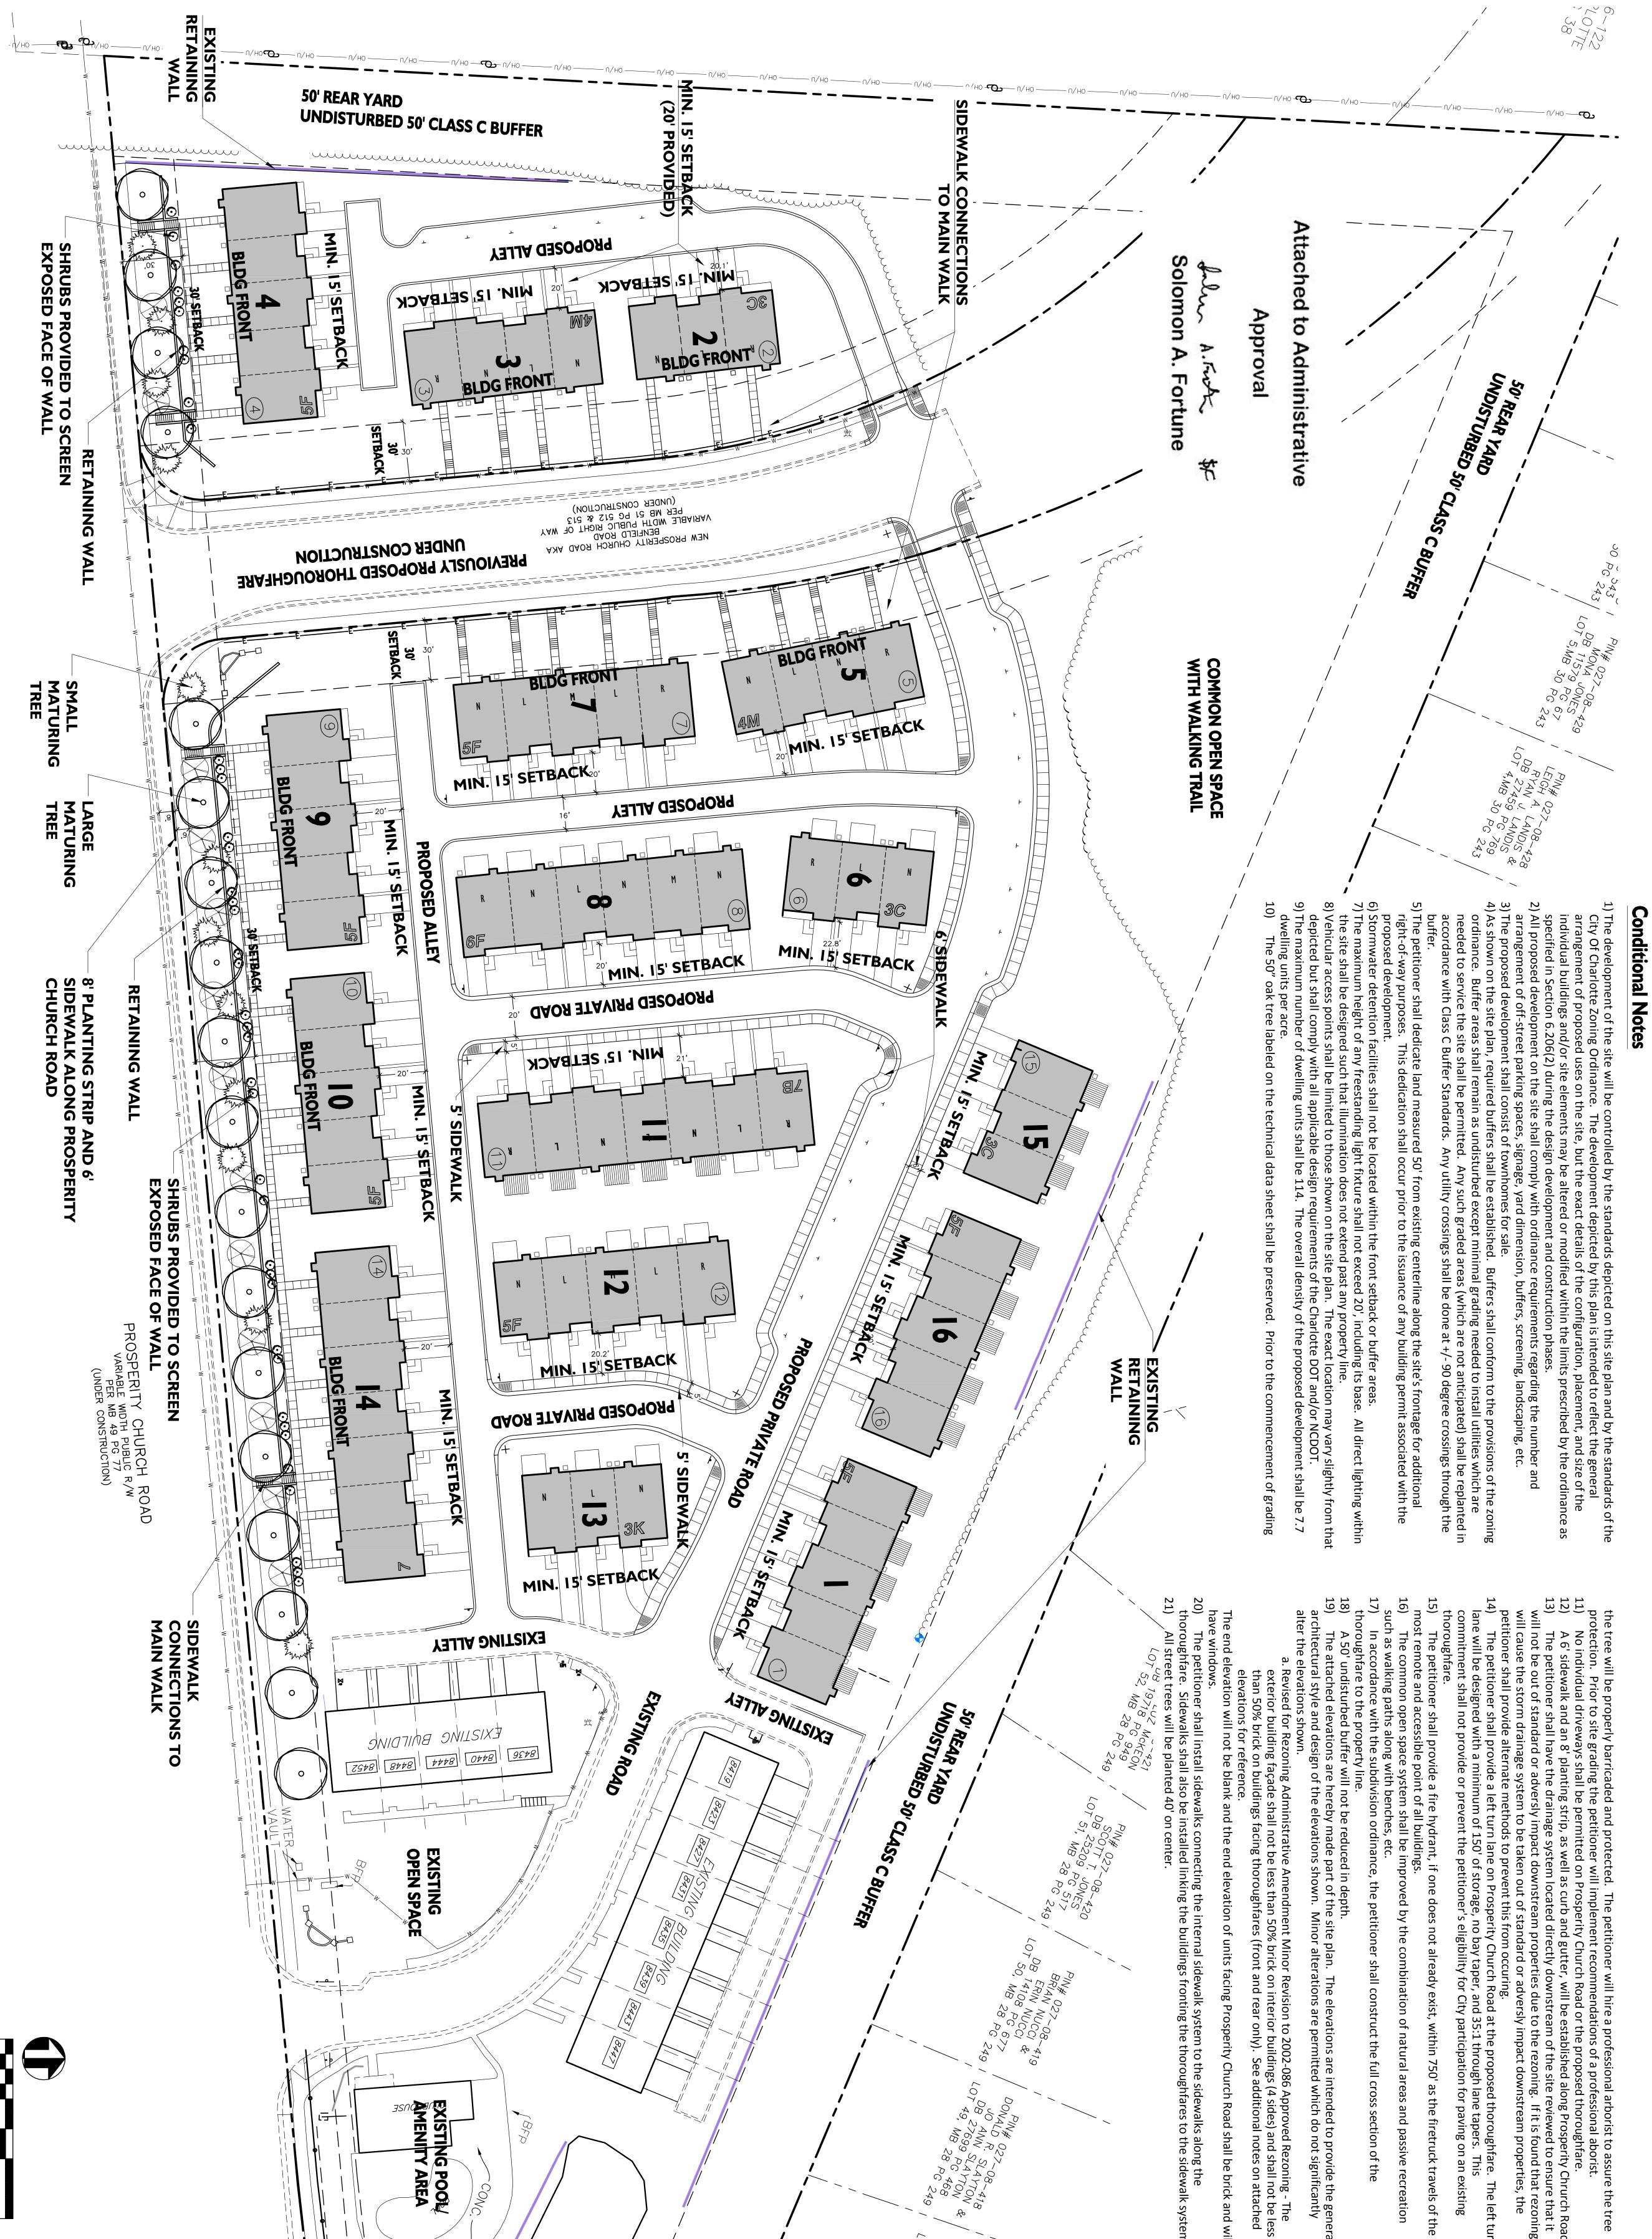

### **SUBJECT:** Administrative Approval for Petition No. 2002-086 Donna H. Cochrane

Attached is the revised site plan for the petition above. This request allows the modification of the proposed site plan as listed below. Since these changes do not alter the intent of the development and meets the requirements of the Charlotte Zoning Ordinance Section 6.207 <u>Alterations to Approval</u>, minor changes, I am administratively approving this plan. Please use these plans when evaluating requests for building permits and certificates of occupancy.

- Revised site layout plan
- Building elevations
- Table for percentage of required brick per elevation
- Cross-sections
- Modification to allow front loaded access for several single-family attached units

Reasons for Staff's support of the request:

• The site plan complies with the conditional notes and still meets the intent of the approved site plan by the City Council.

### Note: All other Zoning, Subdivision, Tree Ordinances, Building Codes, and conditional requirements still apply.

### Signage was not reviewed as part of this request.

www.charmeck.org

600 East Fourth Street Charlotte, NC 28202-2853 PH: (704)-336-2205 FAX: (704)-336-5123

ifare. erity Chrurch Road. to ensure that it und that rezoning operties, the assure the tree

PROPOSED PRIVATE ROAD SECTION SUMMERFIELD DR.

Attached to Administrative

Approval

Julia A.Fortune

Sheet No:

SCALE: NTS

Sheet Title:

Project No: 17.000090 Date: 08.1.16 Revisions:

# **Preserve at Prosperity**

Charlotte, North Carolina

Corp. NC License: F-1320

Seals:

Alfred Benesch & Company 2320 West Morehead Street Charlotte, NC 28208 www.benesch.com P 704.521.9880

### Attached to Administrative Approval

Julin A.Fort \$F Solomon A. Fortune

Conceptual Color Rendering – 7 unit Building "Rear" Elevation facing Prosperity Church Road & Benfield Road