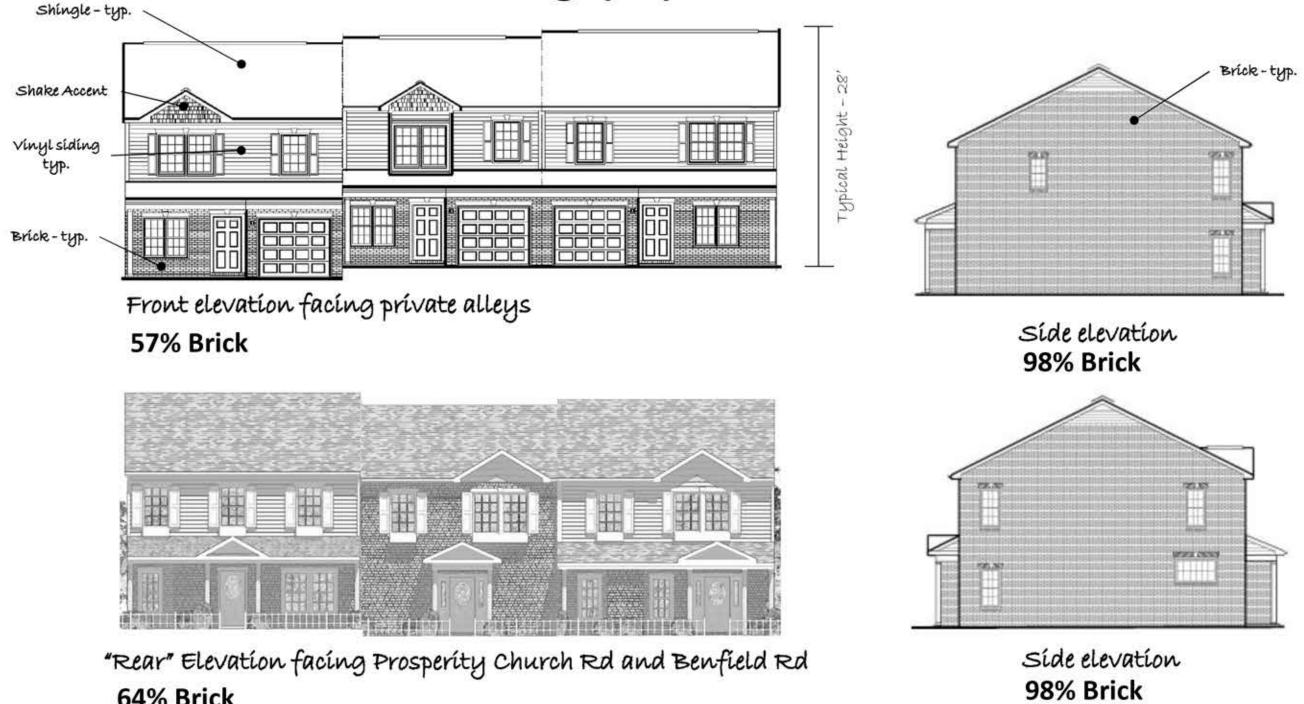

"Rear" Elevation facing Prosperity Church Road and Benfield Road

Brick-typ

98% Brick

Side elevation 98% Brick

on facing private alleys

"Rear" Elevation facing Prosperity Church Road and Benfield Road

Side elevation 98% Brick

Síde elevatíon **98% Brick** 

Side elevation 98% Brick

98% Brick

Seals:

Corp. NC License: F-1320