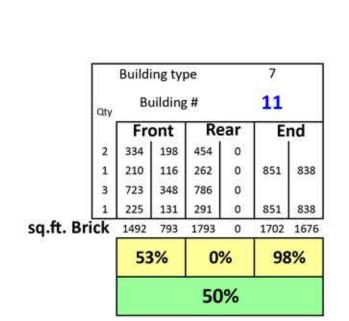

### 7 Unit Building (#11)

Vinyl siding typ.

Shingle-typ. Shake Accent

Brick-typ.

Front elevation facing interior roads

53% Brick

|  |  | <br> |
|--|--|------|
|  |  |      |
|  |  |      |

Rear elevation 0% Brick

Brick - typ. 53% Brick

√inyl siding typ.

65% Brick

0% Brick