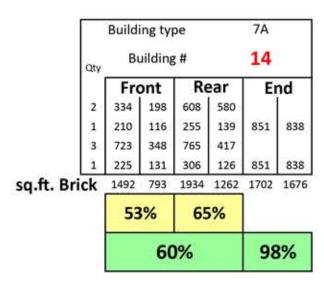

# 7 Unit Building (#14)

| Shake Accent | Shingle-typ. |  | <br> |
|--------------|--------------|--|------|
|              |              |  |      |
|              |              |  |      |
|              |              |  |      |
|              |              |  |      |

Brick - typ. 53% Brick

√inyl siding typ.

65% Brick

0% Brick