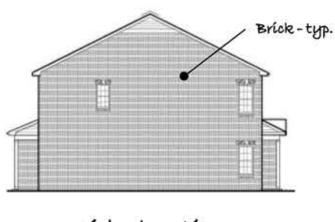

"Rear" Elevation facing Prosperity Church Road and Benfield Road

Brick-typ

98% Brick

Side elevation 98% Brick

on facing private alleys

"Rear" Elevation facing Prosperity Church Road and Benfield Road

Side elevation 98% Brick

Síde elevatíon **98% Brick** 

Side elevation 98% Brick

98% Brick

Seals:

Corp. NC License: F-1320