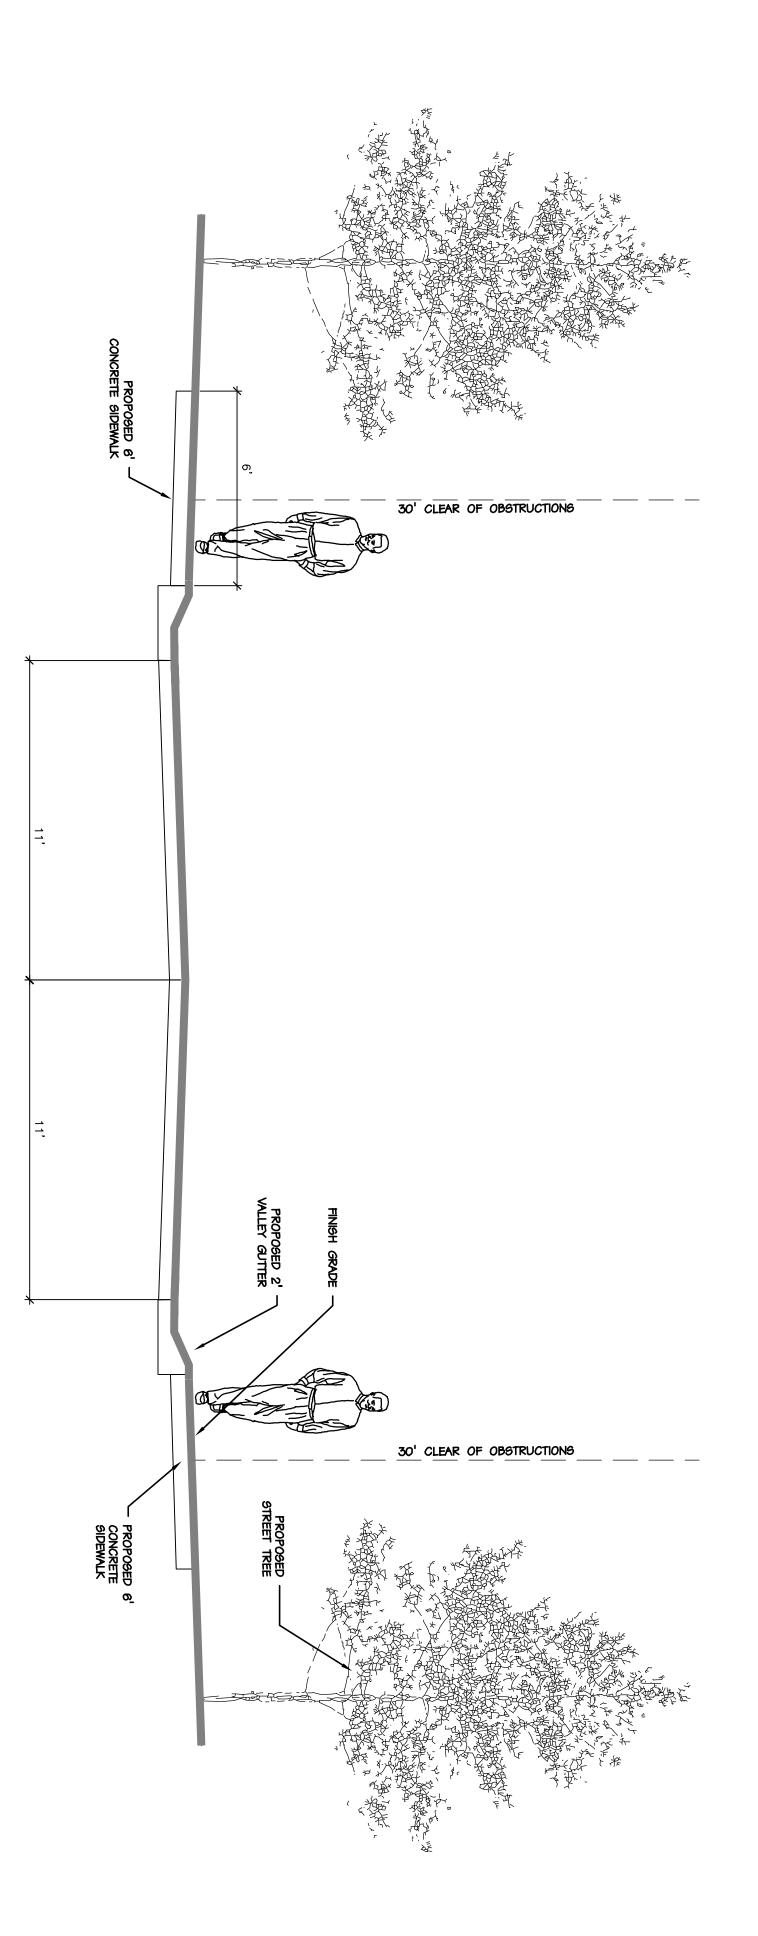

PROPOSED PRIVATE ROAD SECTION SUMMERFIELD DR.

Attached to Administrative

Approval

Julia A.Fortune

Sheet No:

SCALE: NTS

Sheet Title:

Project No: 17.000090 Date: 08.1.16 Revisions: