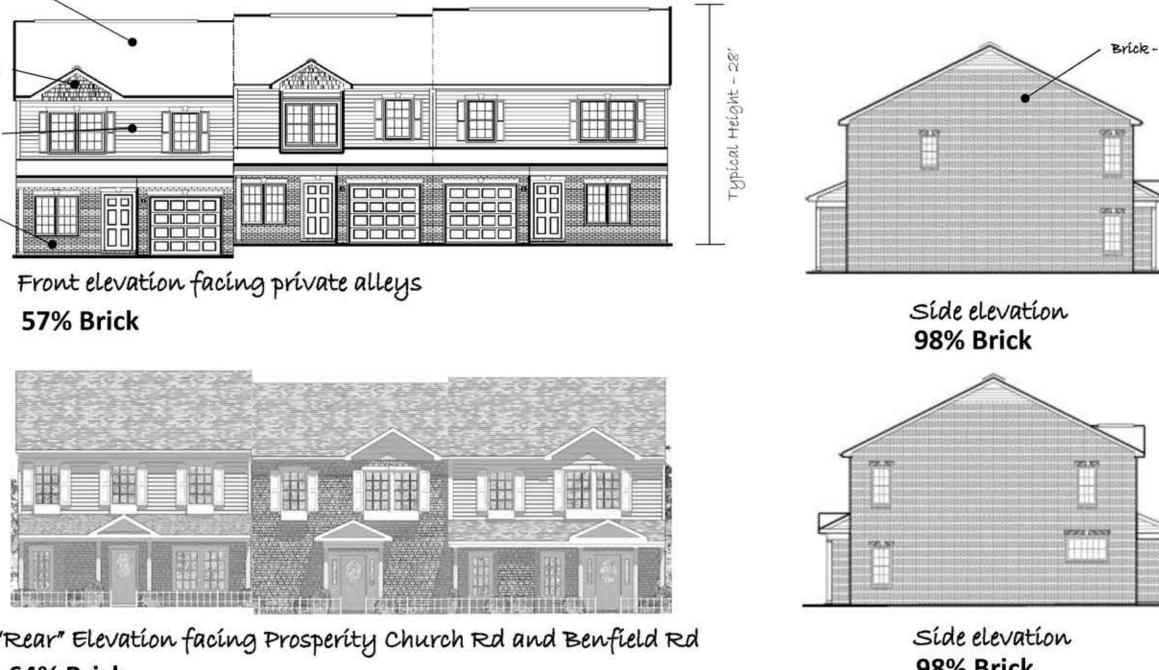

Front elevation facing private alleys

|  |  | ್ರಾಂಗ್ರೆ ಸರ್ಕಾರಿ ಸರ್ಕ |          |
|--|--|-----------------------|----------|
|  |  |                       |          |
|  |  |                       | <u> </u> |

"Rear" Elevation facing Prosperity Church Road and Benfield Road

Brick-typ

98% Brick

Side elevation 98% Brick