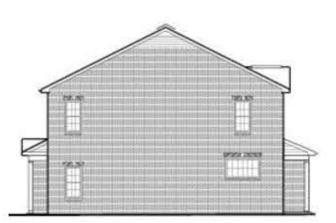

"Rear" Elevation facing Prosperity Church Road and Benfield Road

Brick-typ

98% Brick

Side elevation 98% Brick

on facing private alleys

"Rear" Elevation facing Prosperity Church Road and Benfield Road

Side elevation 98% Brick

Síde elevatíon **98% Brick** 

Side elevation 98% Brick

98% Brick

Seals:

Corp. NC License: F-1320