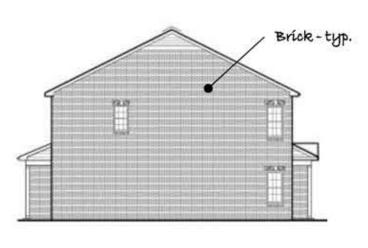

"Rear" Elevation facing Prosperity Church Road and Benfield Road

Brick-typ

98% Brick

Side elevation 98% Brick

on facing private alleys

"Rear" Elevation facing Prosperity Church Road and Benfield Road

Side elevation 98% Brick

Síde elevatíon **98% Brick** 

Side elevation 98% Brick

98% Brick

Seals:

Corp. NC License: F-1320