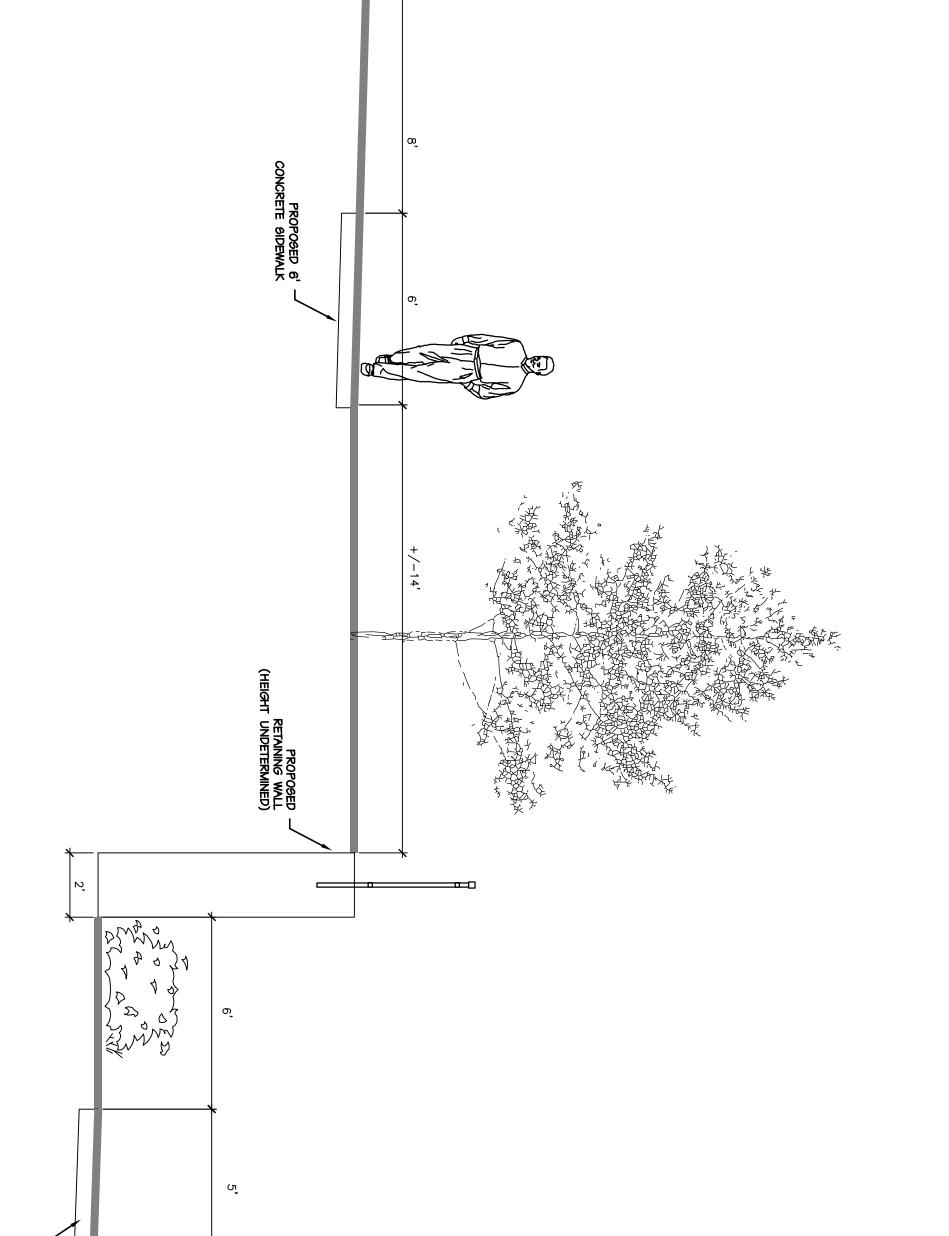

PROPOSED PRIVATE ROAD SECTION SUMMERFIELD DR.

Attached to Administrative

Approval

Julia A.Fortune

Sheet No:

SCALE: NTS

Sheet Title:

Project No: 17.000090 Date: 08.1.16 Revisions: