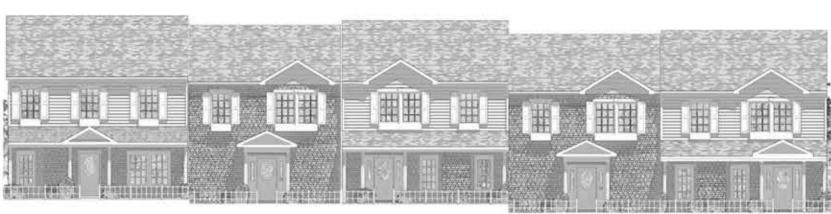

Vinyl siding typ. 

Shingle-tup.

Front elevation facing interior roads

Shake Accent

56% Brick

Brick -

Rear elevation

0% Brick

### 7 Unit Building (#11)

Vinyl siding typ.

Shingle-typ. Shake Accent

Brick-typ.

Front elevation facing interior roads

53% Brick

|  |  | <br> |
|--|--|------|
|  |  |      |
|  |  |      |

Rear elevation 0% Brick

Front elevation facing private alleys

|  |  | ್ರಾಂಗ್ರೆ ಸರ್ಕಾರಿ ಸರ್ಕ |          |
|--|--|-----------------------|----------|
|  |  |                       |          |
|  |  |                       | <u> </u> |

Conceptual Color Rendering – 5 unit Building "Rear" Elevation facing Prosperity Church Road & Benfield Road

64% Brick

Shingle-typ

62% Brick

| nyl sídír<br>typ. | ng Shake Accent |
|-------------------|-----------------|
|                   |                 |
|                   |                 |
| ck-typ.           | Front elevation |
|                   | 56% Brick       |

# 4 Unit Building (#3, 5)

| •            |  |  | <br> |
|--------------|--|--|------|
| ۲ <u>Ш</u> р |  |  |      |
|              |  |  |      |

Brick-typ. - Front elevation facing private alleys

"Rear" Elevation facing Prosperity Church Rd and Benfield Rd

# 5 Unit Building (#4,7,9,10)

| 1 | Shingle-typ. | <br> | <br> | <br> |
|---|--------------|------|------|------|
|   |              |      |      |      |
|   |              |      | 1    |      |
|   |              |      |      |      |
|   |              |      |      |      |