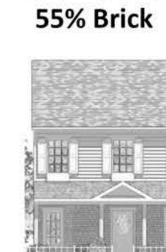

# 4 Unit Building (#3, 5)

| •            |  |  | <br> |
|--------------|--|--|------|
| ۲ <u>Ш</u> р |  |  |      |
|              |  |  |      |

Brick-typ. - Front elevation facing private alleys

"Rear" Elevation facing Prosperity Church Rd and Benfield Rd

Vinyl siding typ. 

Shingle-tup.

Front elevation facing interior roads

Shake Accent

56% Brick

Brick -

Rear elevation

0% Brick