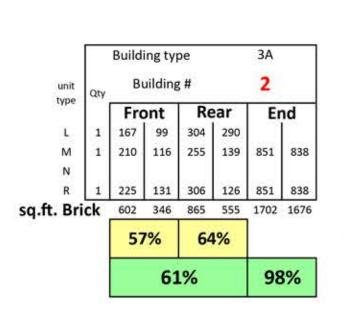

ಸರ್ಕ |          |
|--|--|-----------------------|----------|
|  |  |                       |          |
|  |  |                       | <u> </u> |

"Rear" Elevation facing Prosperity Church Road and Benfield Road



Brick-typ

98% Brick



Side elevation 98% Brick

### 3 Unit Building (#6,13,15)





98% Brick



Seals:

Corp. NC License: F-1320

Prosperity at Ve Charlo Preser

Project No: Date: Revisions

17.000090 05.19.16

Sheet Title: Elevations

Sheet No:



Conceptual Color Rendering – 3 unit Building "Rear" Elevation facing Prosperity Church Road & Benfield Road



Conceptual Color Rendering – 4 unit Building "Rear" Elevation facing Prosperity Church Road & Benfield Road



Conceptual Color Rendering – 5 unit Building "Rear" Elevation facing Prosperity Church Road & Benfield Road







64% Brick

Shingle-typ





62% Brick



| nyl sídír<br>typ. | ng Shake Accent |
|-------------------|-----------------|
|                   |                 |
|                   |                 |
| ck-typ.           | Front elevation |
|                   | 56% Brick       |

Bri



69% Brick

Attached to Administrative Approval

> Julin A. Froth \$F Solomon A. Fortune

### 3 Unit Building (#2)

# 4 Unit Building (#3, 5)

| •            |  |  | <br> |
|--------------|--|--|------|
| ۲ <u>Ш</u> р |  |  |      |
|              |  |  |      |

Brick-typ. - Front elevation facing private alleys

"Rear" Elevation facing Prosperity Church Rd and Benfield Rd

# 5 Unit Building (#4,7,9,10)

| 1 | Shingle-typ. | <br> | <br> | <br> |
|---|--------------|------|------|------|
|   |