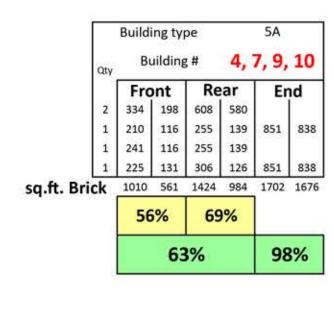

# 5 Unit Building (#4,7,9,10)

| 1 | Shingle-typ. | <br> | <br> | <br> |
|---|--------------|------|------|------|
|   |              |      |      |      |
|   |              |      | 1    |      |
|   |              |      |      |      |
|   |              |      |      |      |