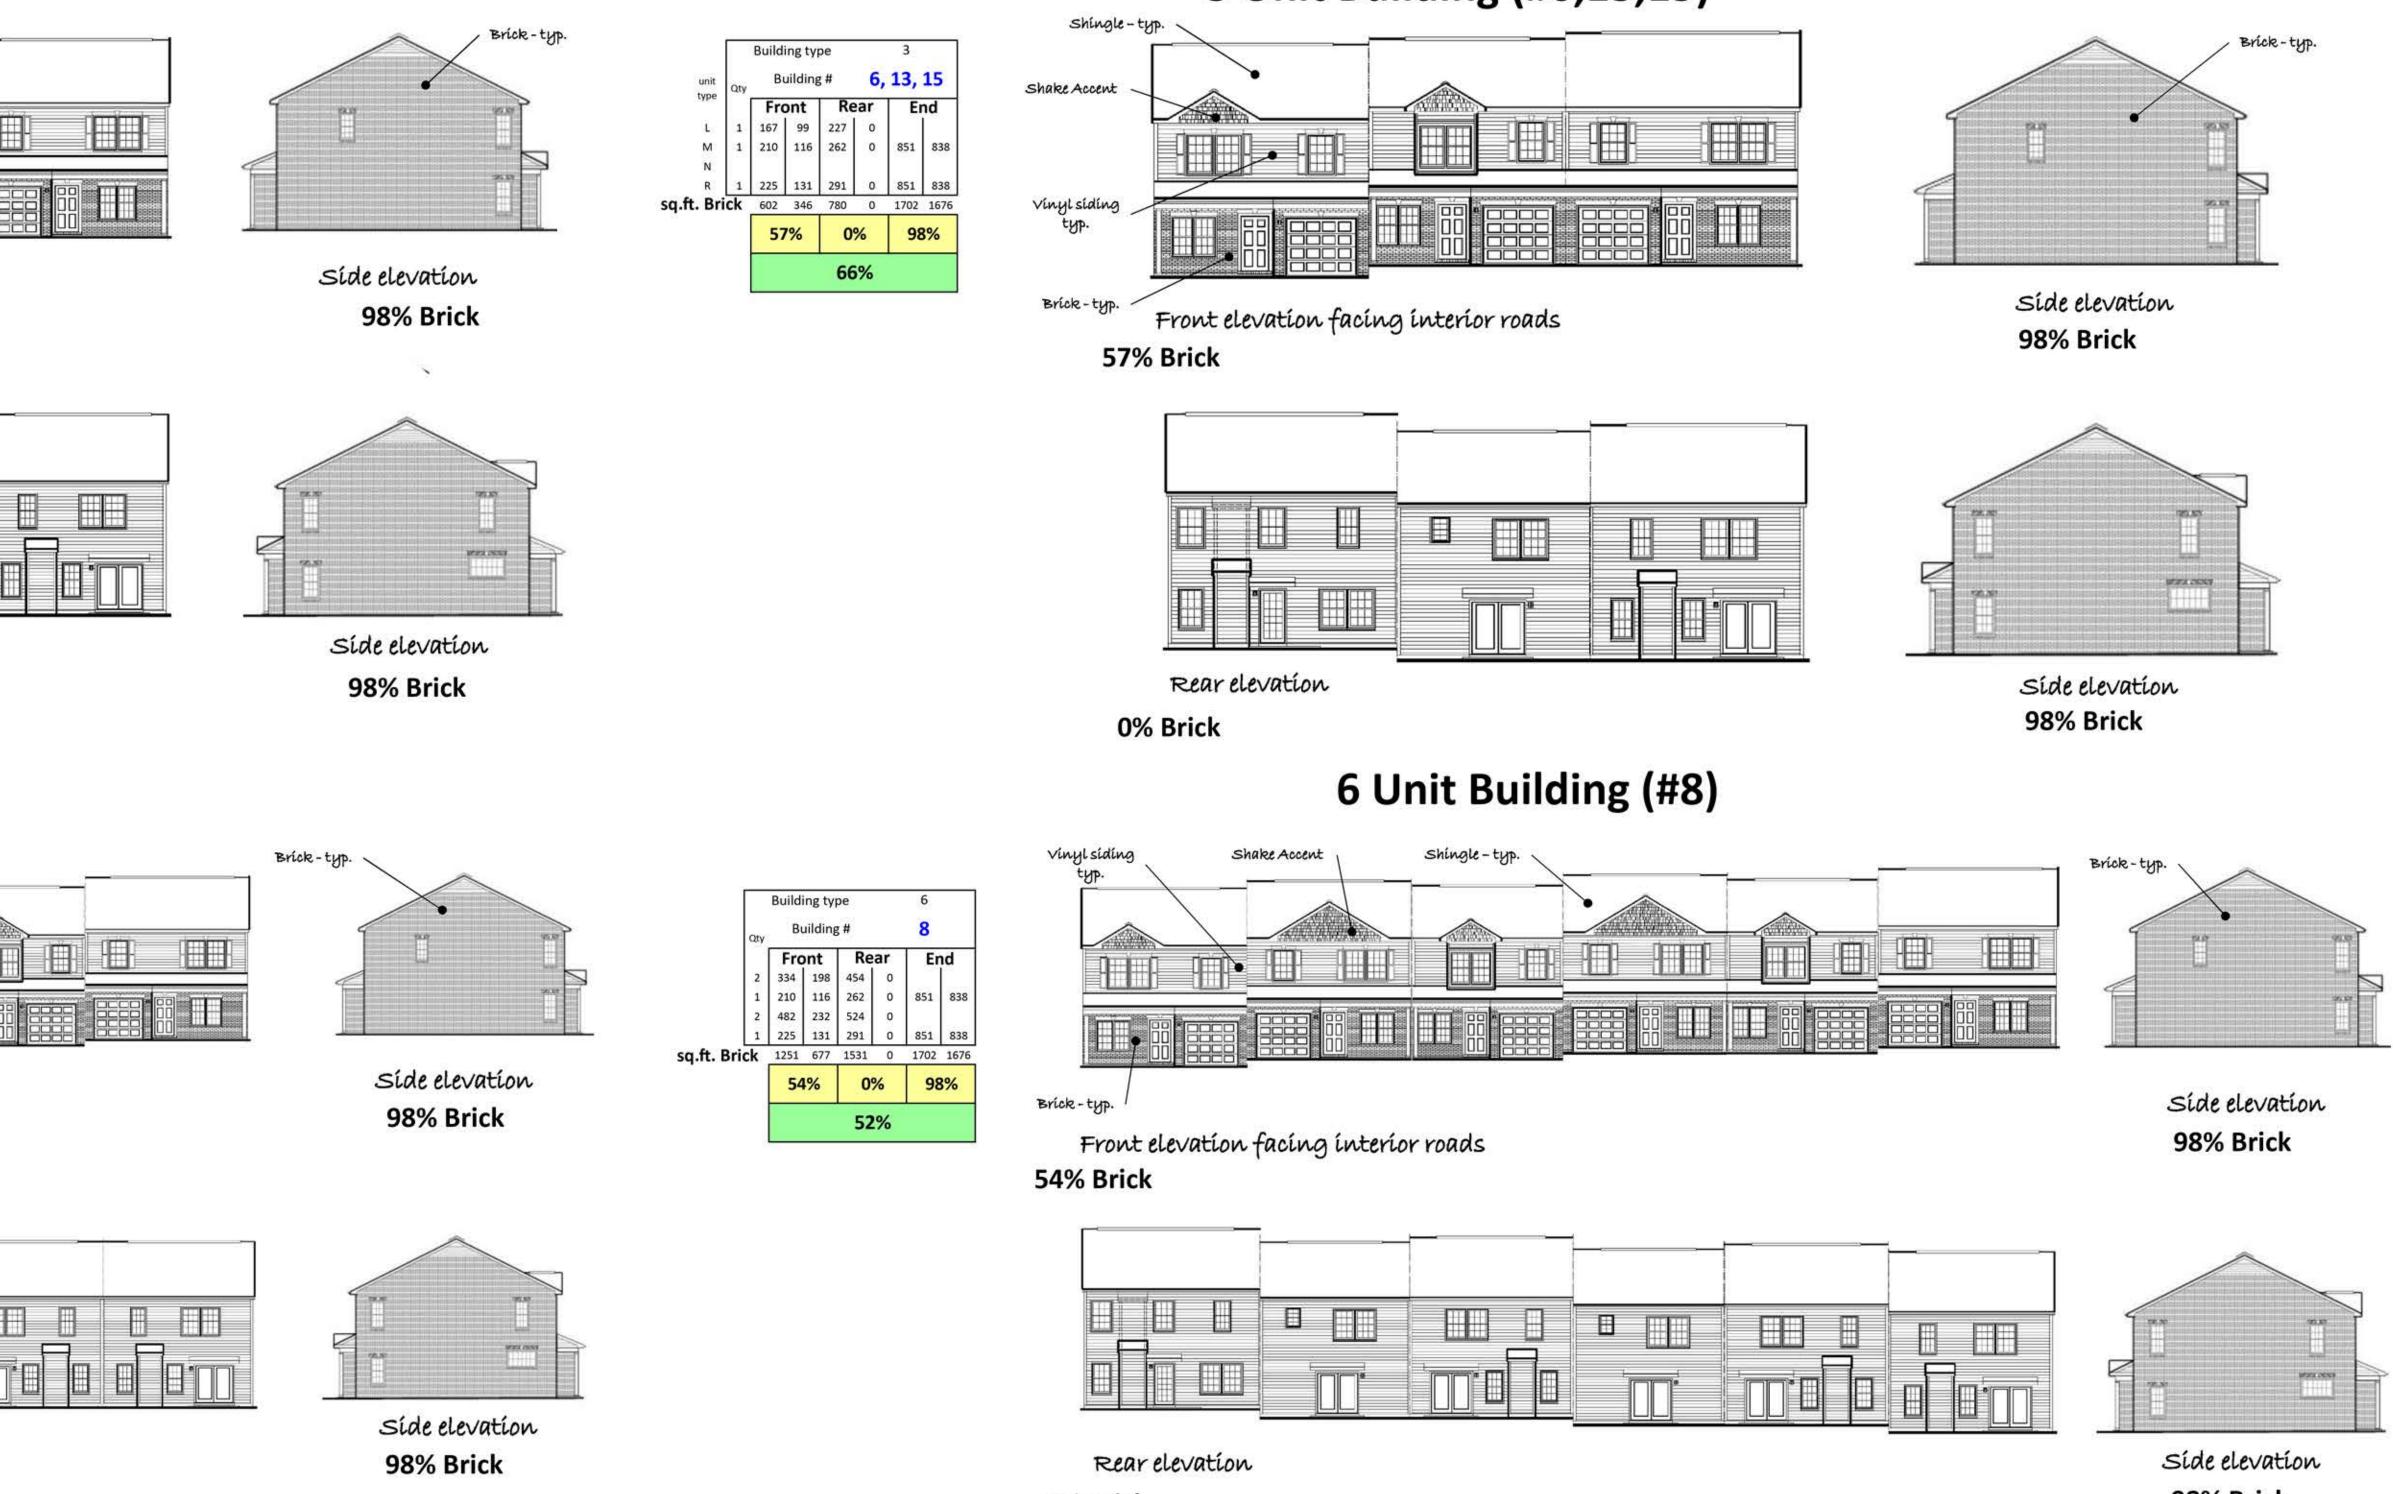

### 3 Unit Building (#6,13,15)

98% Brick

Seals:

Corp. NC License: F-1320

Prosperity at Ve Charlo Preser

Project No: Date: Revisions

17.000090 05.19.16

Sheet Title: Elevations

### 5 Unit Building (#1,12,16)

Building type 5 Building # 1, 12, 16 
 Front
 Rear
 End

 2
 334
 198
 454
 0

 1
 210
 116
 262
 0
 851
 838

 1
 241
 116
 262
 0

1 225 131 291 0 851 838 sq.ft. Brick 1010 561 1269 0 1702 1676 56% 0% 98% 56%

Vinyl siding typ. 

Shingle-tup.

Front elevation facing interior roads

Shake Accent

56% Brick

Brick -

Rear elevation

0% Brick

### 7 Unit Building (#11)

Vinyl siding typ.

Shingle-typ. Shake Accent

Brick-typ.

Front elevation facing interior roads

53% Brick

|  |  | <br> |
|--|--|------|
|  |  |      |
|  |  |      |

Rear elevation 0% Brick

Brick - typ. 53% Brick

√inyl siding typ.

65% Brick

0% Brick

# 5 Unit Building (#4,7,9,10)

| 1 | Shingle-typ. | <br> | <br> | <br> |
|---|--------------|------|------|------|
|   |              |      |      |      |
|   |              |      | 1    |      |
|   |              |      |      |      |
|   |              |      |      |      |