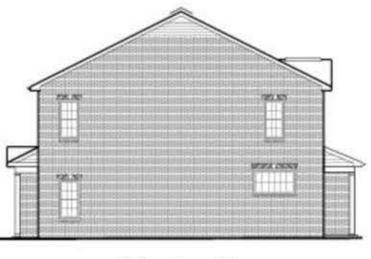

### 5 Unit Building (#1,12,16)

Building type 5 Building # 1, 12, 16 
 Front
 Rear
 End

 2
 334
 198
 454
 0

 1
 210
 116
 262
 0
 851
 838

 1
 241
 116
 262
 0

1 225 131 291 0 851 838 sq.ft. Brick 1010 561 1269 0 1702 1676 56% 0% 98% 56%

Vinyl siding typ. 

Shingle-tup.

Front elevation facing interior roads

Shake Accent

56% Brick

Brick -

Rear elevation

0% Brick