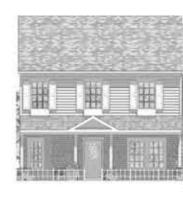

"Rear" Elevation facing Prosperity Church Road and Benfield Road

Brick-typ

98% Brick

Side elevation 98% Brick

on facing private alleys

"Rear" Elevation facing Prosperity Church Road and Benfield Road

Side elevation 98% Brick

Síde elevatíon **98% Brick** 

Side elevation 98% Brick

98% Brick

Seals:

Corp. NC License: F-1320