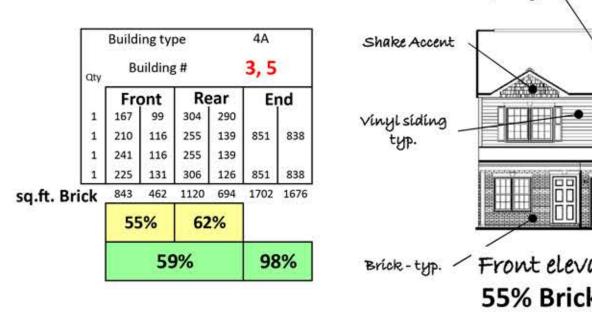

"Rear" Elevation facing Prosperity Church Road and Benfield Road

Brick-typ

98% Brick

Side elevation 98% Brick

on facing private alleys

"Rear" Elevation facing Prosperity Church Road and Benfield Road

Side elevation 98% Brick

Síde elevatíon **98% Brick** 

Side elevation 98% Brick

98% Brick

Seals:

Corp. NC License: F-1320