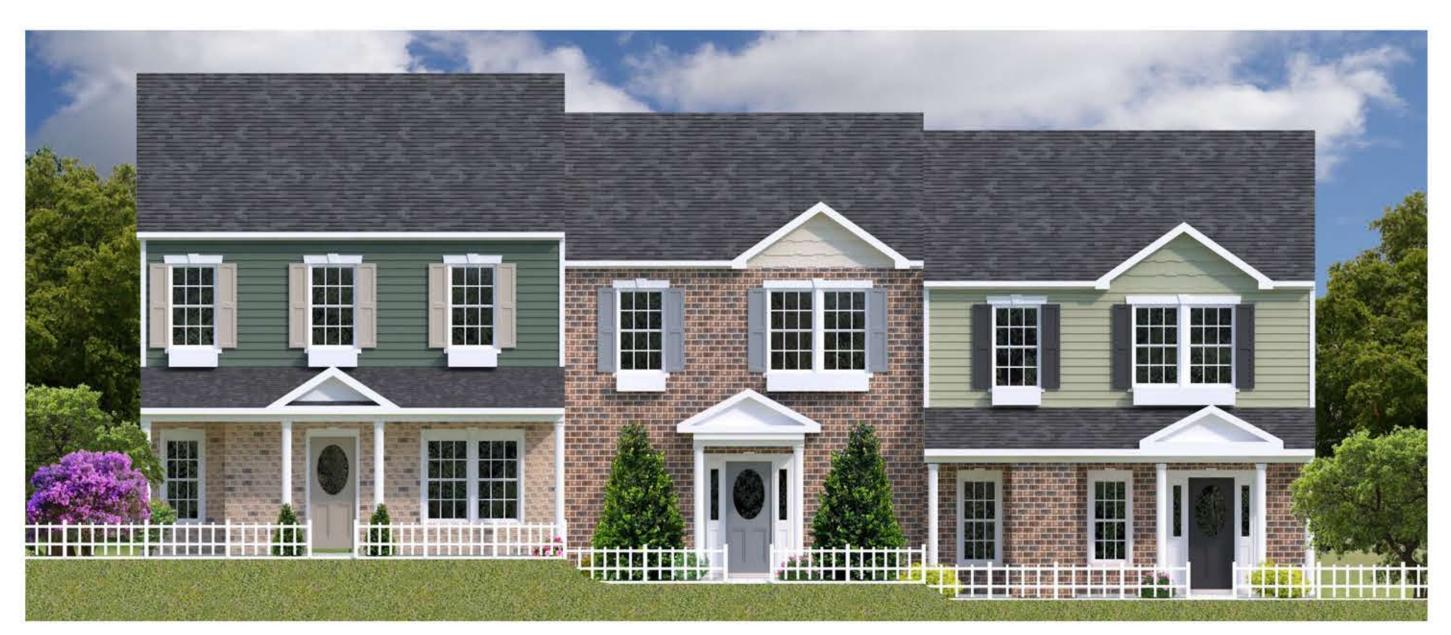

### Attached to Administrative Approval

Julin A.Fort \$F Solomon A. Fortune

Conceptual Color Rendering – 7 unit Building "Rear" Elevation facing Prosperity Church Road & Benfield Road

Sheet No:

Conceptual Color Rendering – 3 unit Building "Rear" Elevation facing Prosperity Church Road & Benfield Road

Conceptual Color Rendering – 4 unit Building "Rear" Elevation facing Prosperity Church Road & Benfield Road

Conceptual Color Rendering – 5 unit Building "Rear" Elevation facing Prosperity Church Road & Benfield Road

64% Brick

Shingle-typ

62% Brick

| nyl sídír<br>typ. | ng Shake Accent |
|-------------------|-----------------|
|                   |                 |
|                   |                 |
| ck-typ.           | Front elevation |
|                   | 56% Brick       |