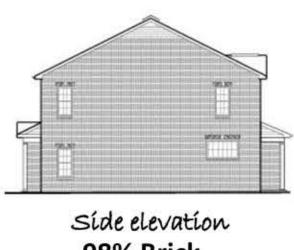

"Rear" Elevation facing Prosperity Church Road and Benfield Road

Brick-typ

98% Brick

Side elevation 98% Brick

on facing private alleys

"Rear" Elevation facing Prosperity Church Road and Benfield Road

Side elevation 98% Brick

Síde elevatíon **98% Brick** 

Side elevation 98% Brick

98% Brick

Seals:

Corp. NC License: F-1320