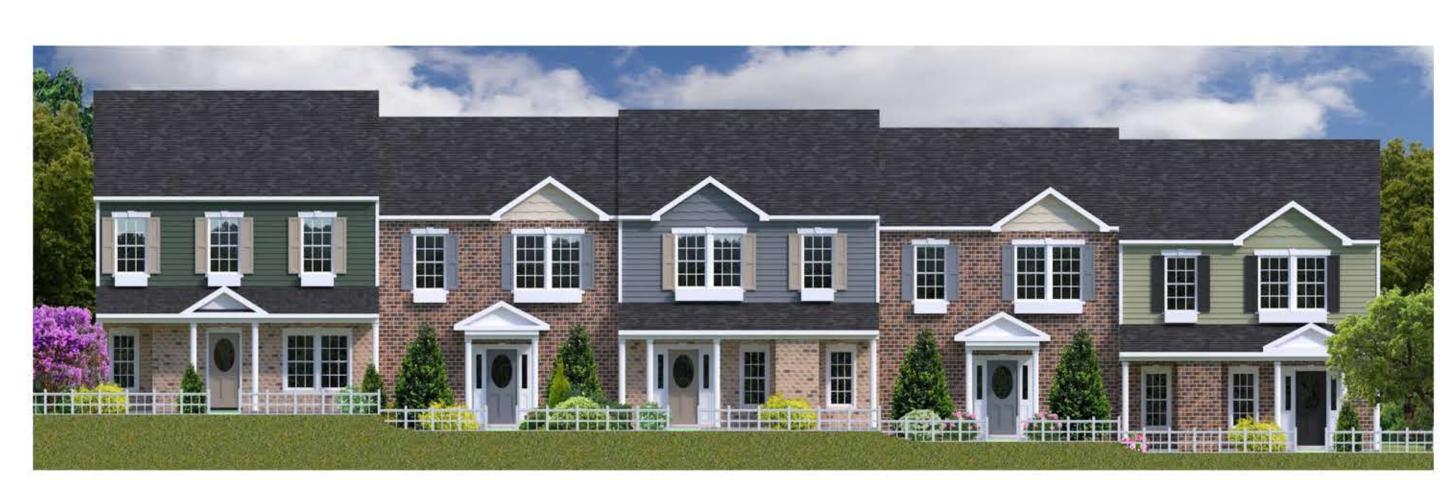

Sheet No:

Conceptual Color Rendering – 3 unit Building "Rear" Elevation facing Prosperity Church Road & Benfield Road

Conceptual Color Rendering – 4 unit Building "Rear" Elevation facing Prosperity Church Road & Benfield Road