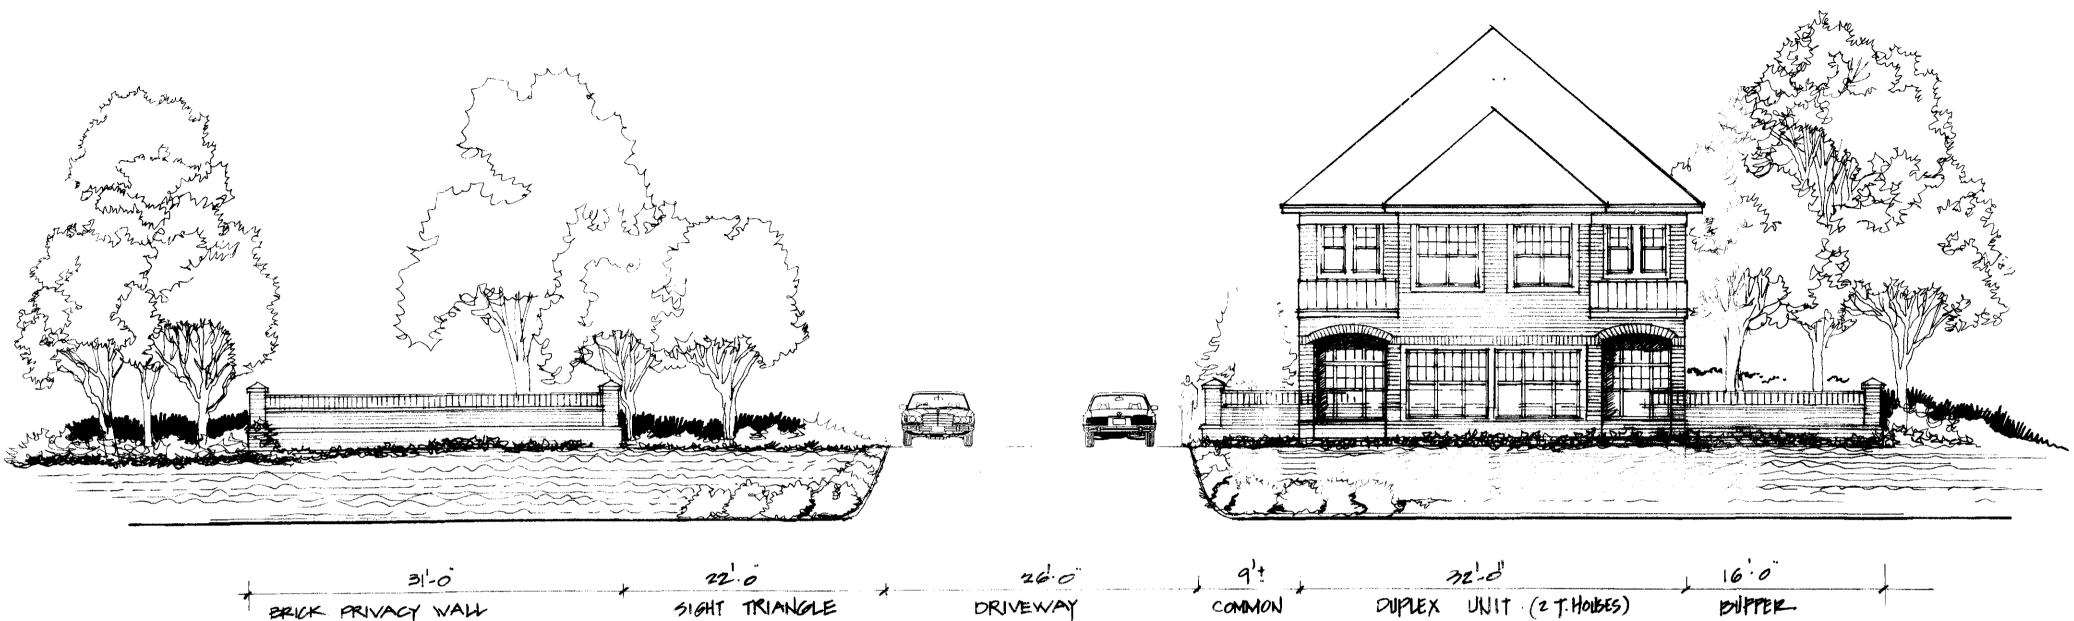

BRICK PRIVACY WALL

5

| 9't    | 32-0   |                    | 16.0    |  |
|--------|--------|--------------------|---------|--|
| COMMON | DUPLEX | UNIT (2 T. HOUSES) | ENPPER- |  |

1/8" = 1'-0"

NOTE:

. ......

ELEVATIONS ARE INTENDED TO SHOW SCALE AND MASSING THE ACTUAL DESIGN AND MATERIALS MAY VARY.

APPROVED BY CITY COUNCIL DATE /2//03

**ELEVATIONS** 

TW

DR

.

01 Proposed Streetscape for Private Street - Office Building