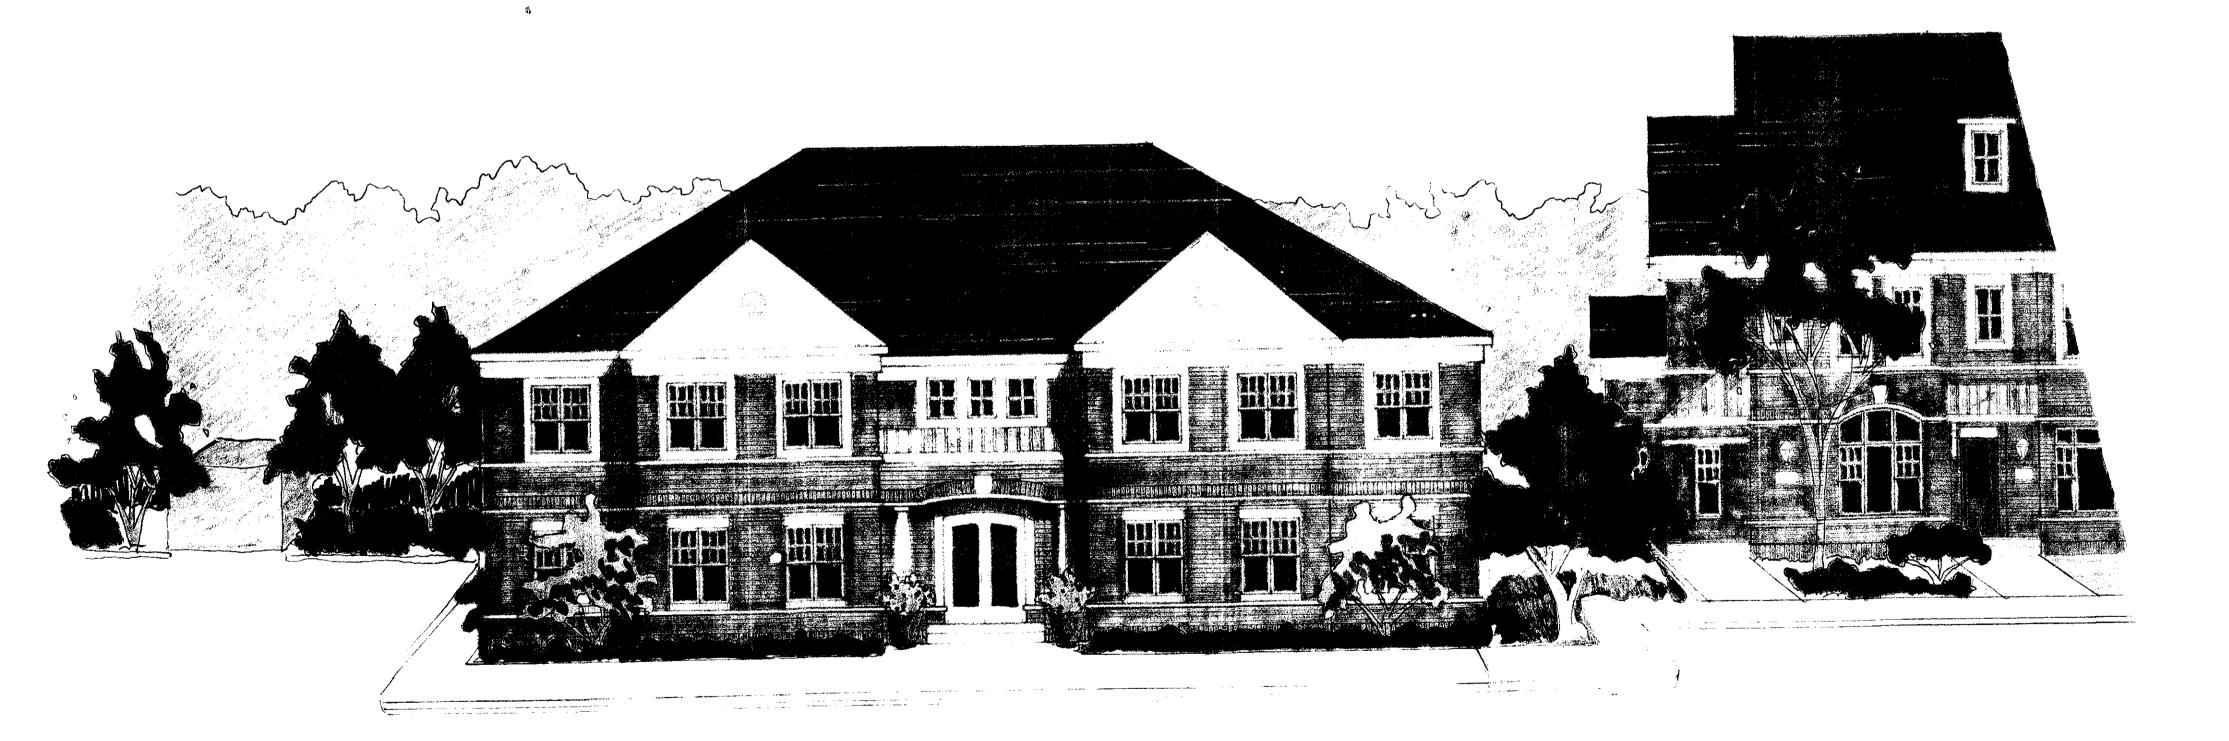

ELEVATIONS ARE INTENDED TO SHOW SCALE AND MASSING THE ACTUAL DESIGN AND MATERIALS MAY VARY.

APPROVED BY CITY COUNCIL DATE /2//03

**ELEVATIONS** 

TW

DR

.

01 Proposed Streetscape for Private Street - Office Building

1/8" = 1'-0"

LEEZAN GERARE IN INDER IN GROWIGEAE AND MAREN GREACHTRE DESIN AND NATER AFG MARTZAR

127 W. Worthington Avenue Suite 206 Charlotte, NC 28203 704.376.6000 Fax 704.376.5550 www.narmourwright.com email: nwa@narmourwright.com