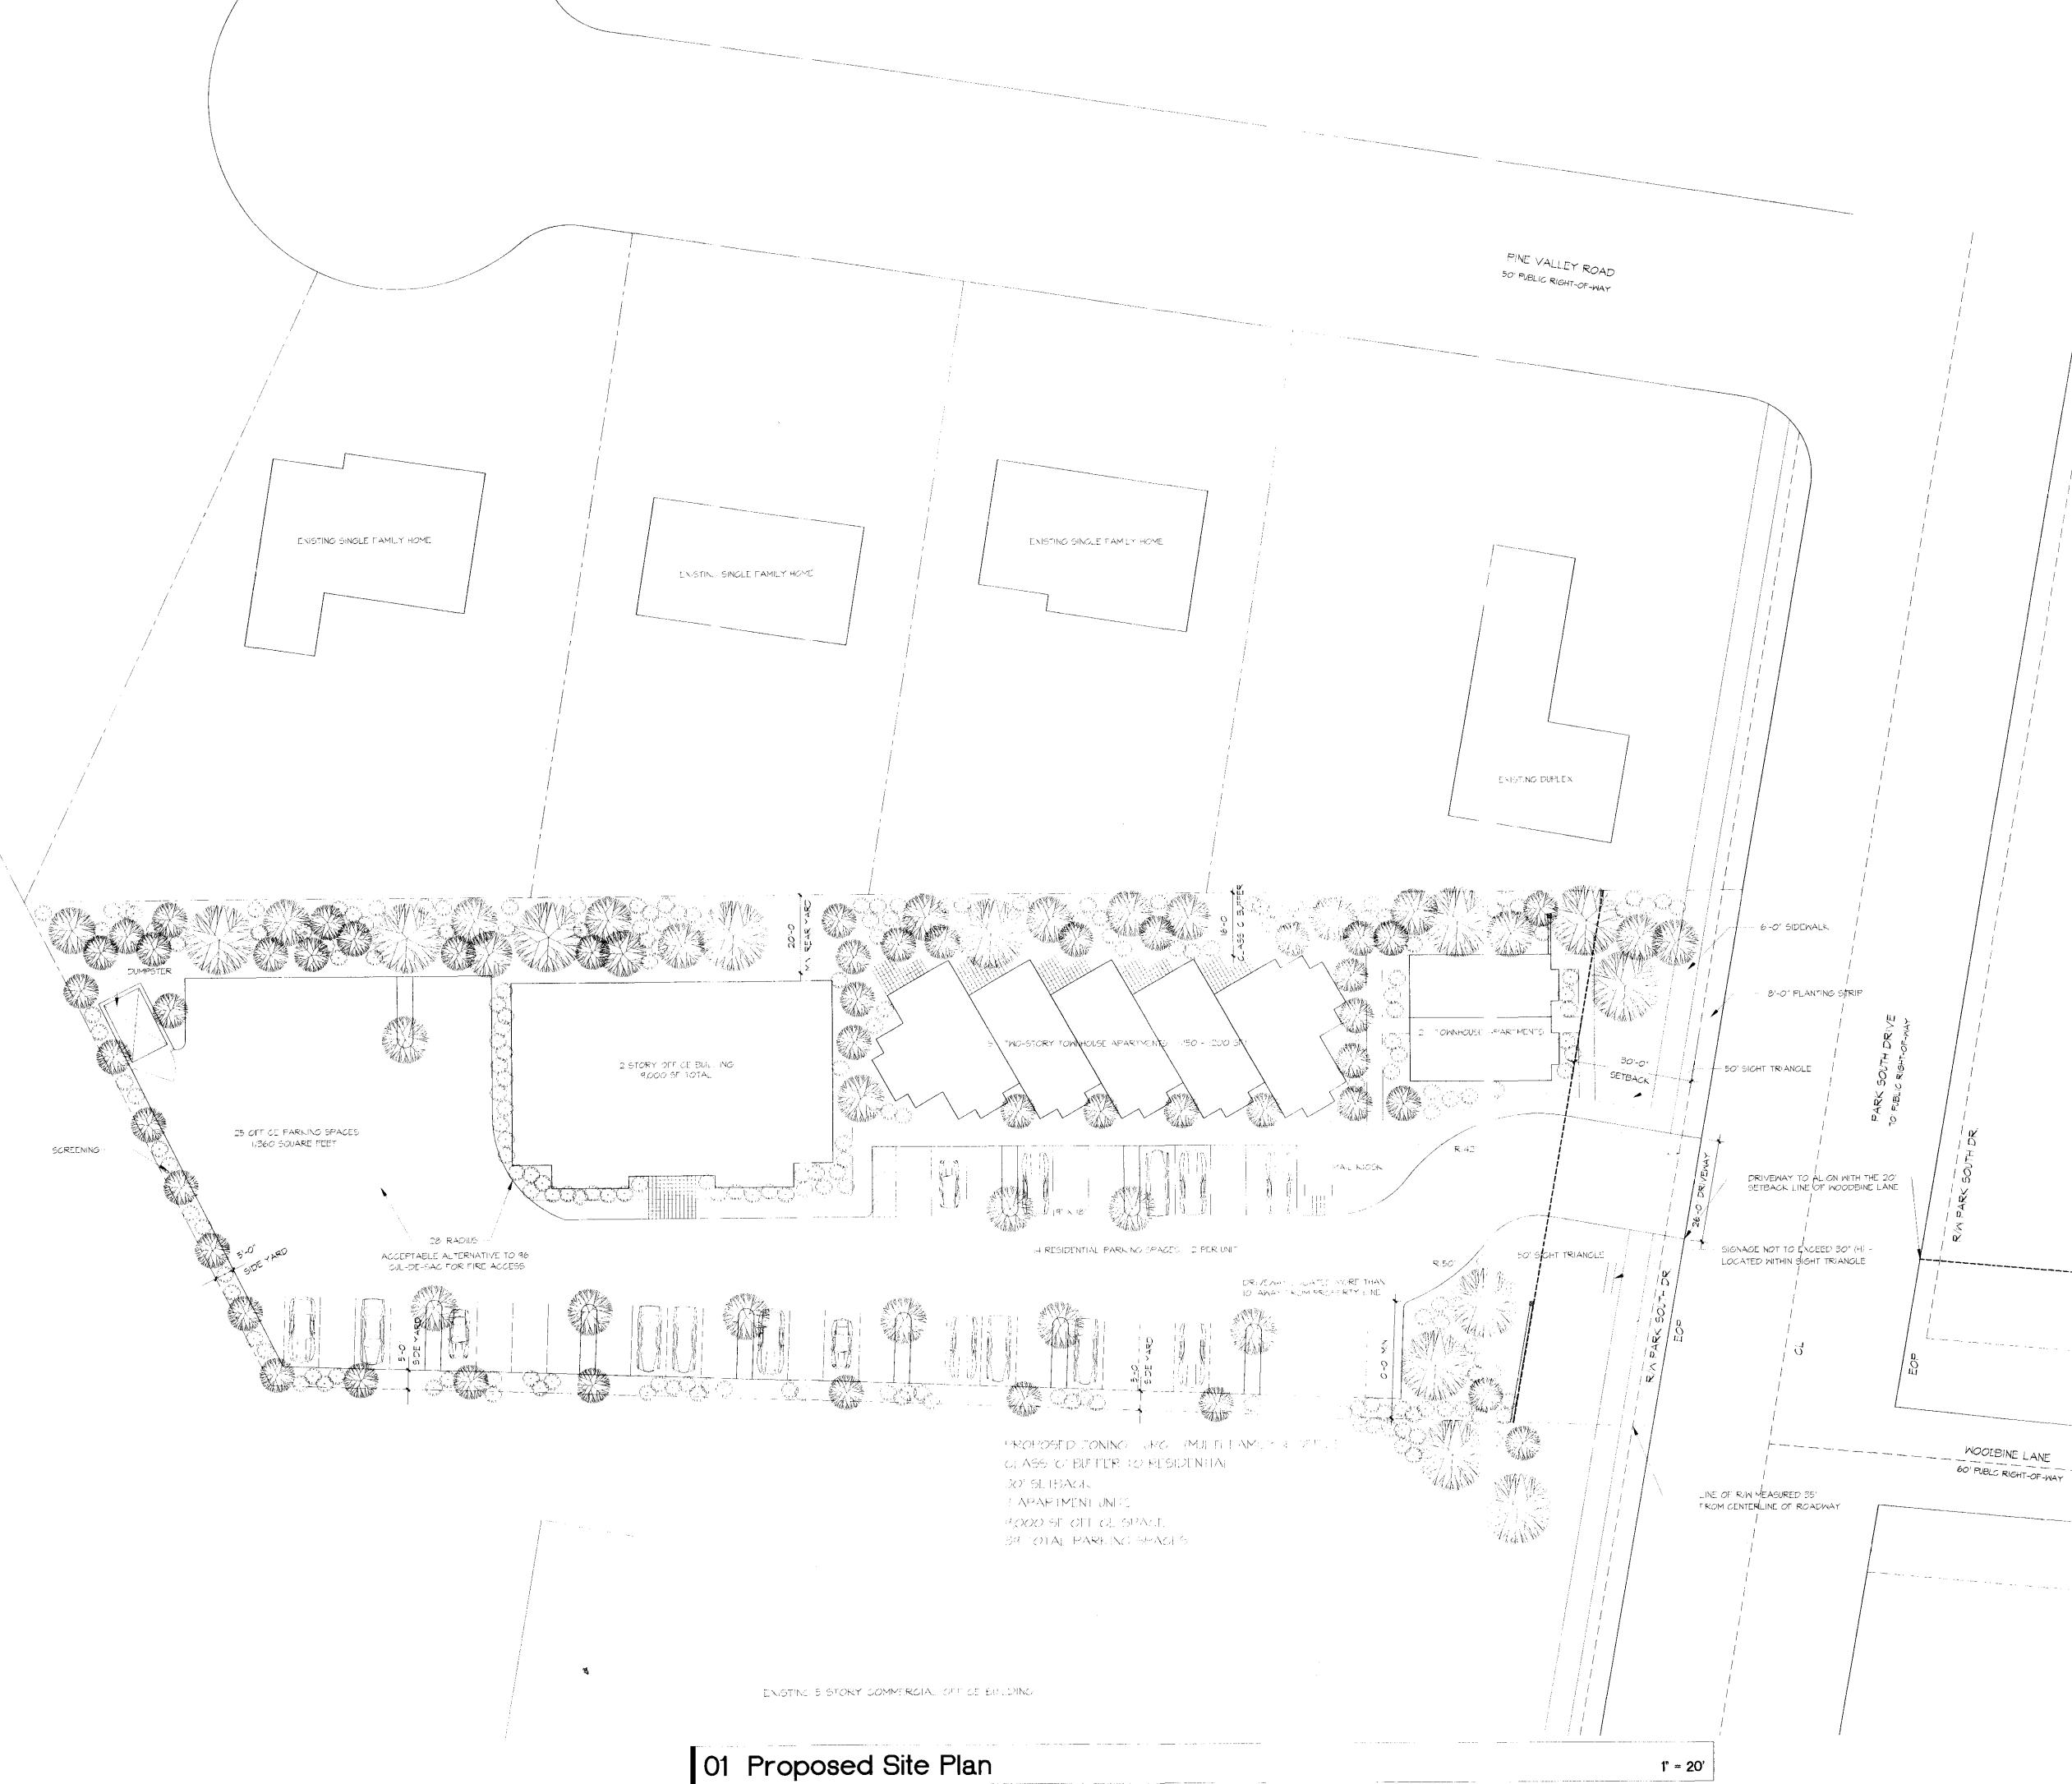

20" SETBACK

R/W WOODBINE LN

EOP

CL

EOP

R/W WOODBINE LN

. .....

01 Proposed Streetscape for Park South Drive

BRICK PRIVACY WALL

5

| 9't    | 32-0   |                    | 16.0    |  |
|--------|--------|--------------------|---------|--|
| COMMON | DUPLEX | UNIT (2 T. HOUSES) | ENPPER- |  |

1/8" = 1'-0"

NOTE:

. ......

ELEVATIONS ARE INTENDED TO SHOW SCALE AND MASSING THE ACTUAL DESIGN AND MATERIALS MAY VARY.

APPROVED BY CITY COUNCIL DATE /2//03

**ELEVATIONS** 

TW

DR

.

01 Proposed Streetscape for Private Street - Office Building

1/8" = 1'-0"

LEEZAN GERARE IN INDER IN GROWIGEAE AND MAREN GREACHTRE DESIN AND NATER AFG MARTZAR

127 W. Worthington Avenue Suite 206 Charlotte, NC 28203 704.376.6000 Fax 704.376.5550 www.narmourwright.com email: nwa@narmourwright.com