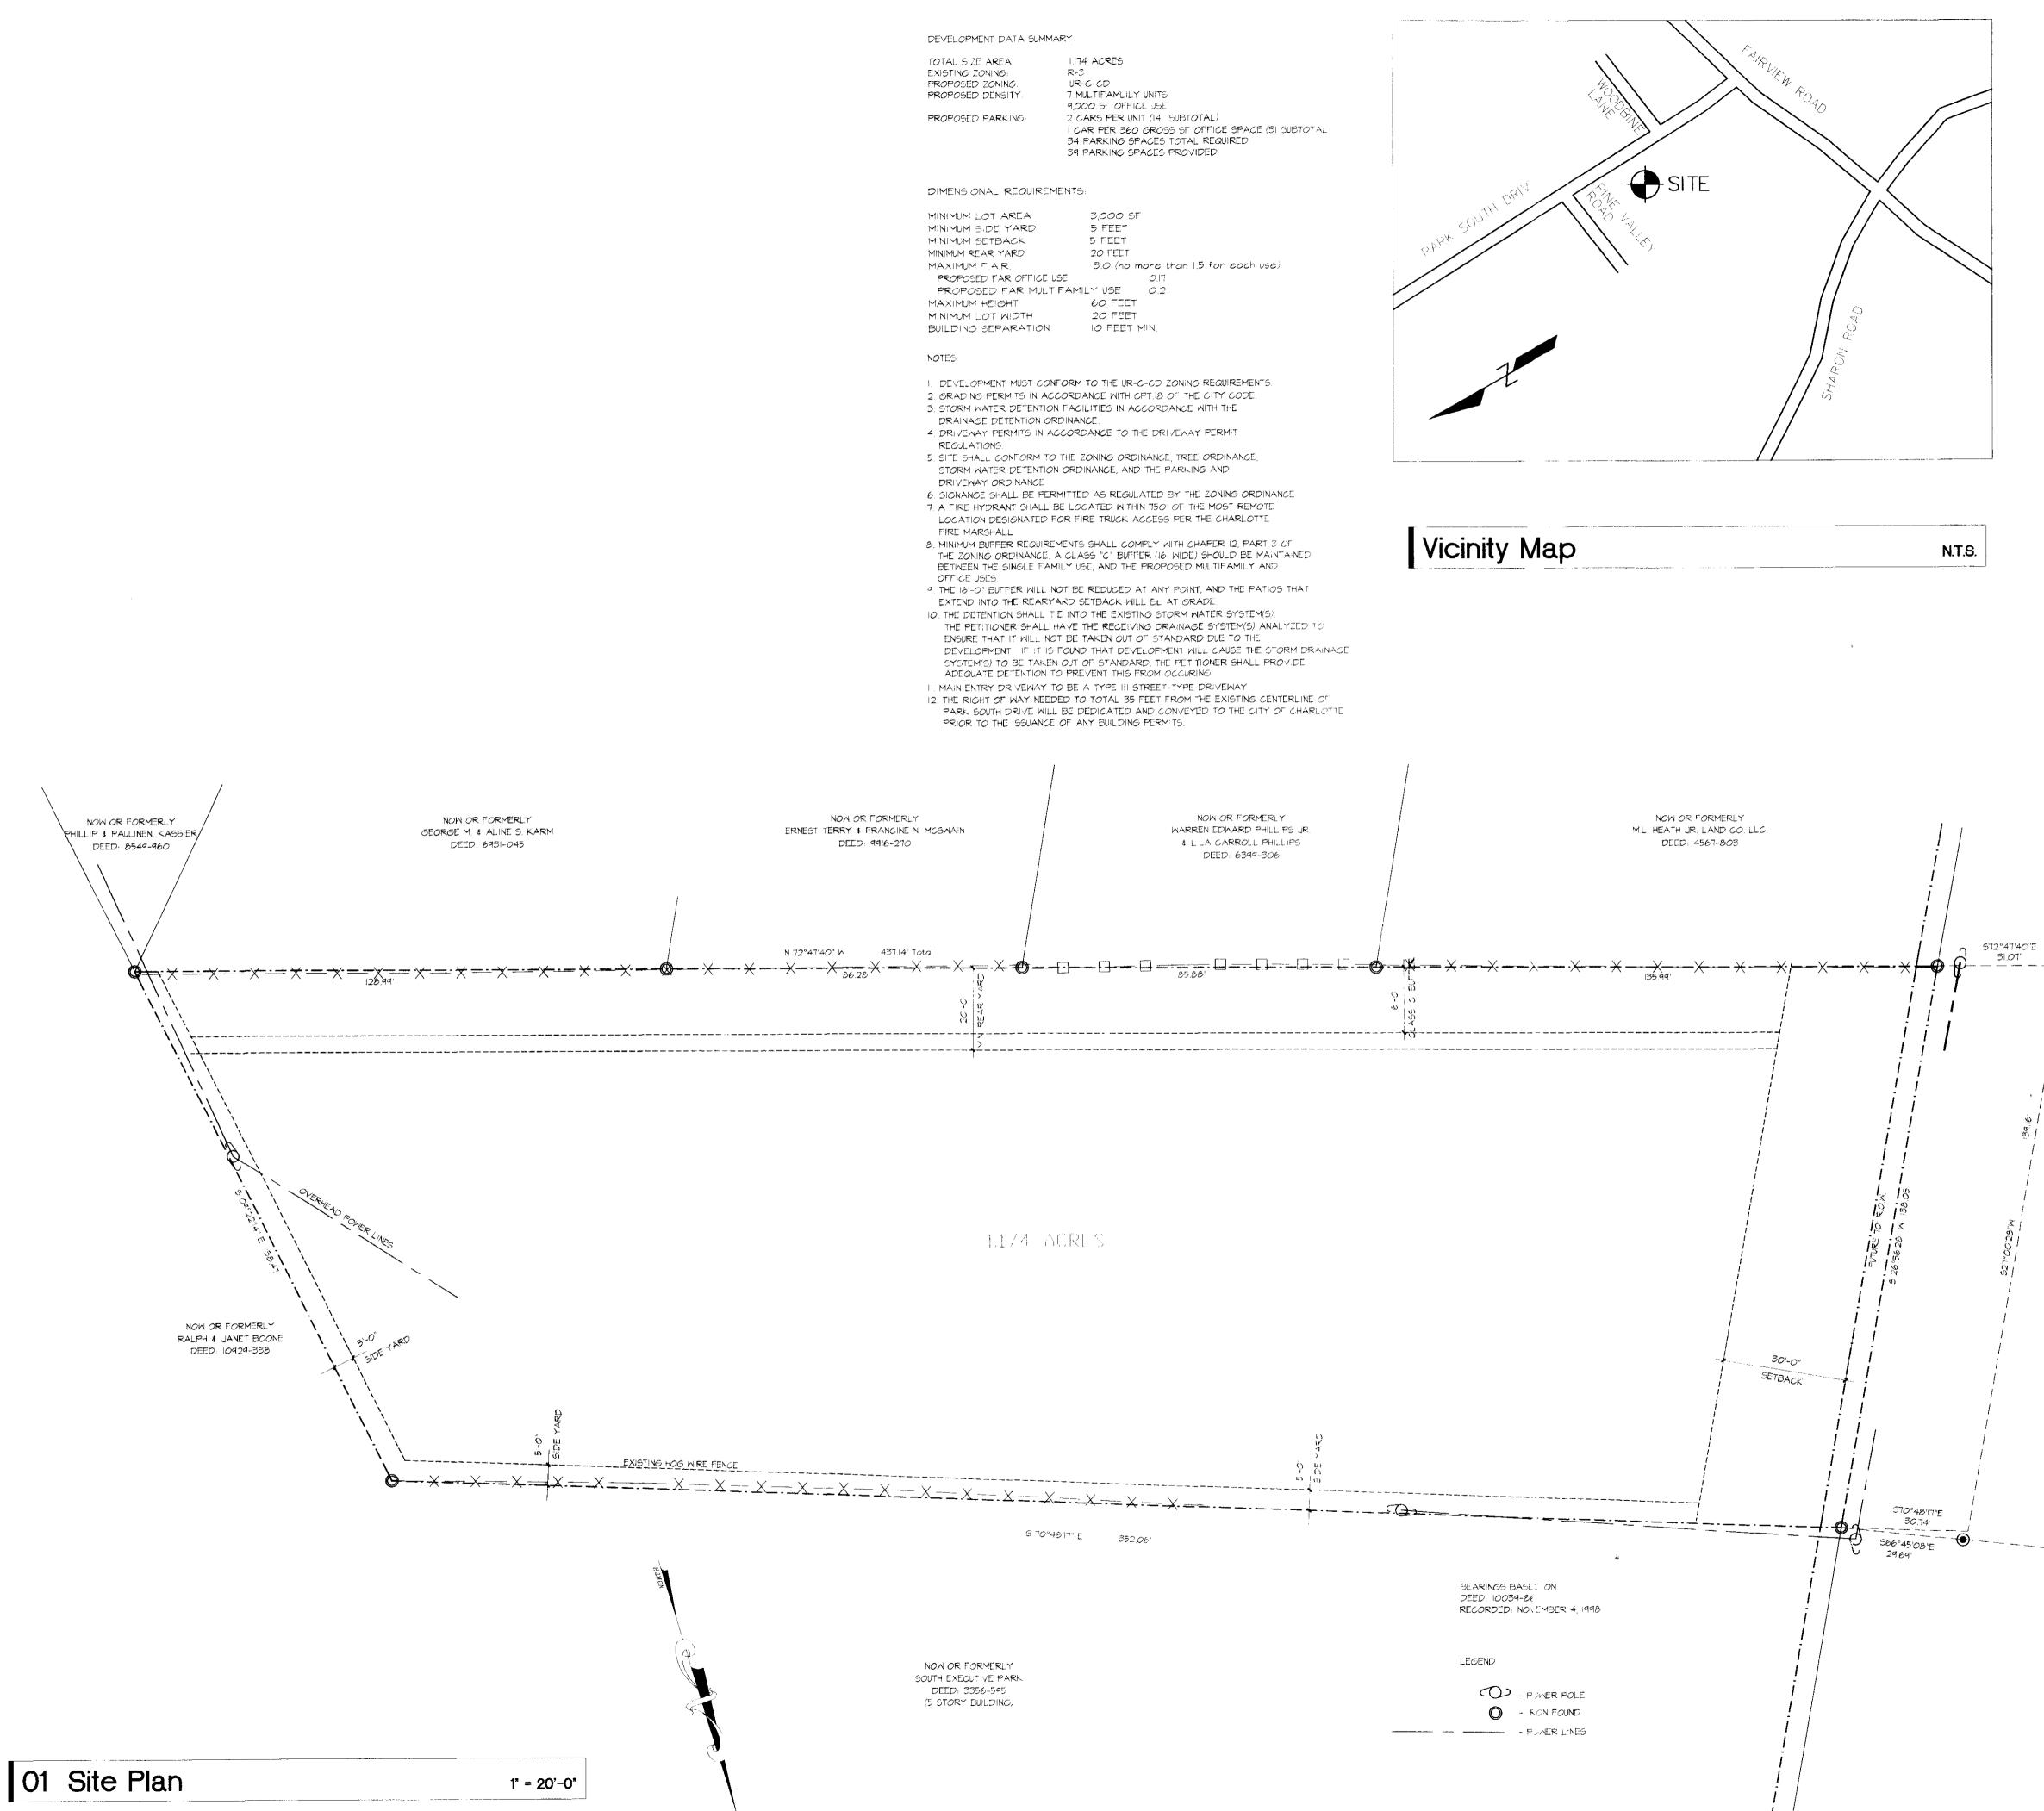

> at D zoning Ž c South arlotte, Tate Re Park So

DATE December 30, 2002 **REVISIONS**:

Pet # 02-128 PROJECT NUMBER

02-021 DRAWN BY:

DR CHECKED BY

TW

NOODBINE LANE 60 PUBLIC RIGHT-OF-WAY

APPROVED BY CITY COUNCIL 1/2/03

RAILROAD SPIKE IN CENTERLINE OF WOODBINE LANE

្រុញ៍ ARA AU BU DBU DBU DU DU DU - 31

- , \*

-38

5 67°08'18" E 100.00' LANDMARK TIE

127 W. Worthington Avenue Suite 206 Charlotte, NC 28203 704.376.6000 Fax 704.376.5550 www.narmourwright.com email: nwa@narmourwright.com

### Interim Release Drawing

Not for Construction, Final Pricing, or Permit

> Rezonir outh Charlotte ဟ at **a** ۵\_

DATE: December 30, 2002 **REVISIONS**:

PROJECT NUMBER 02-021 DRAWN BY: DR CHECKED BY:

TW

APPROVED BY CITY COUNCIL