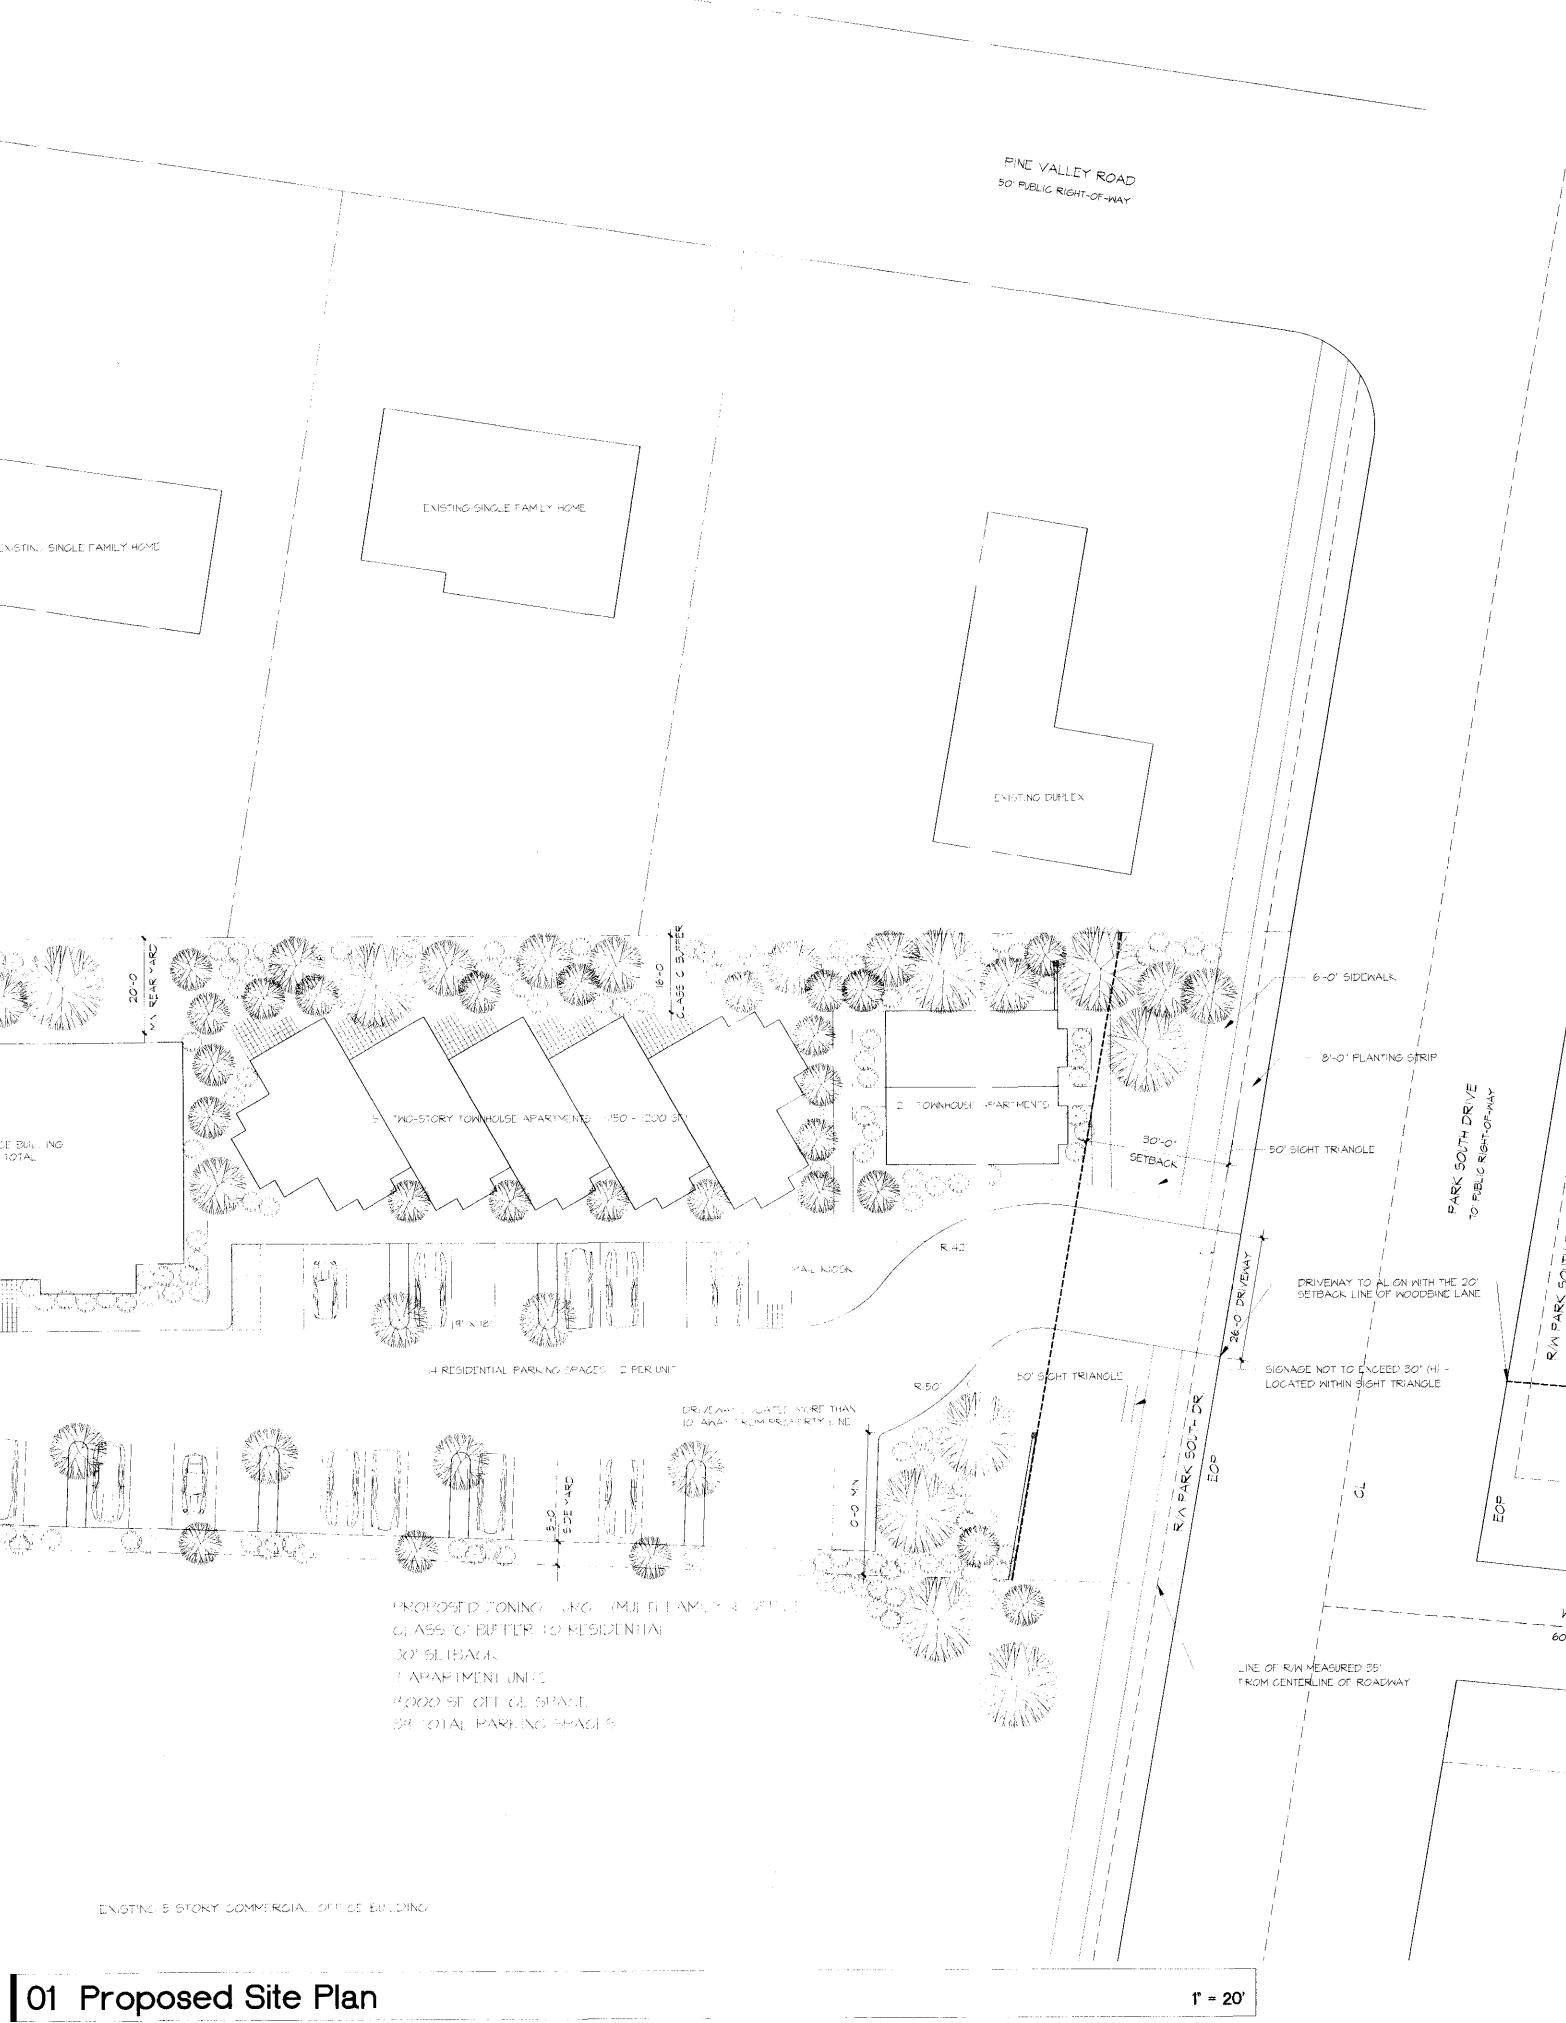

20" SETBACK

R/W WOODBINE LN

EOP

CL

EOP

R/W WOODBINE LN

. .....

01 Proposed Streetscape for Park South Drive

BRICK PRIVACY WALL

5

| 9't    | 32-0   |                    | 16.0    |  |
|--------|--------|--------------------|---------|--|
| COMMON | DUPLEX | UNIT (2 T. HOUSES) | ENPPER- |  |

1/8" = 1'-0"

NOTE:

. ......

ELEVATIONS ARE INTENDED TO SHOW SCALE AND MASSING THE ACTUAL DESIGN AND MATERIALS MAY VARY.

APPROVED BY CITY COUNCIL DATE /2//03

**ELEVATIONS** 

TW

DR

.

01 Proposed Streetscape for Private Street - Office Building

1/8" = 1'-0"

LEEZAN GERARE IN INDER IN GROWIGEAE AND MAREN GREACHTRE DESIN AND NATER AFG MARTZAR

127 W. Worthington Avenue Suite 206 Charlotte, NC 28203 704.376.6000 Fax 704.376.5550 www.narmourwright.com email: nwa@narmourwright.com