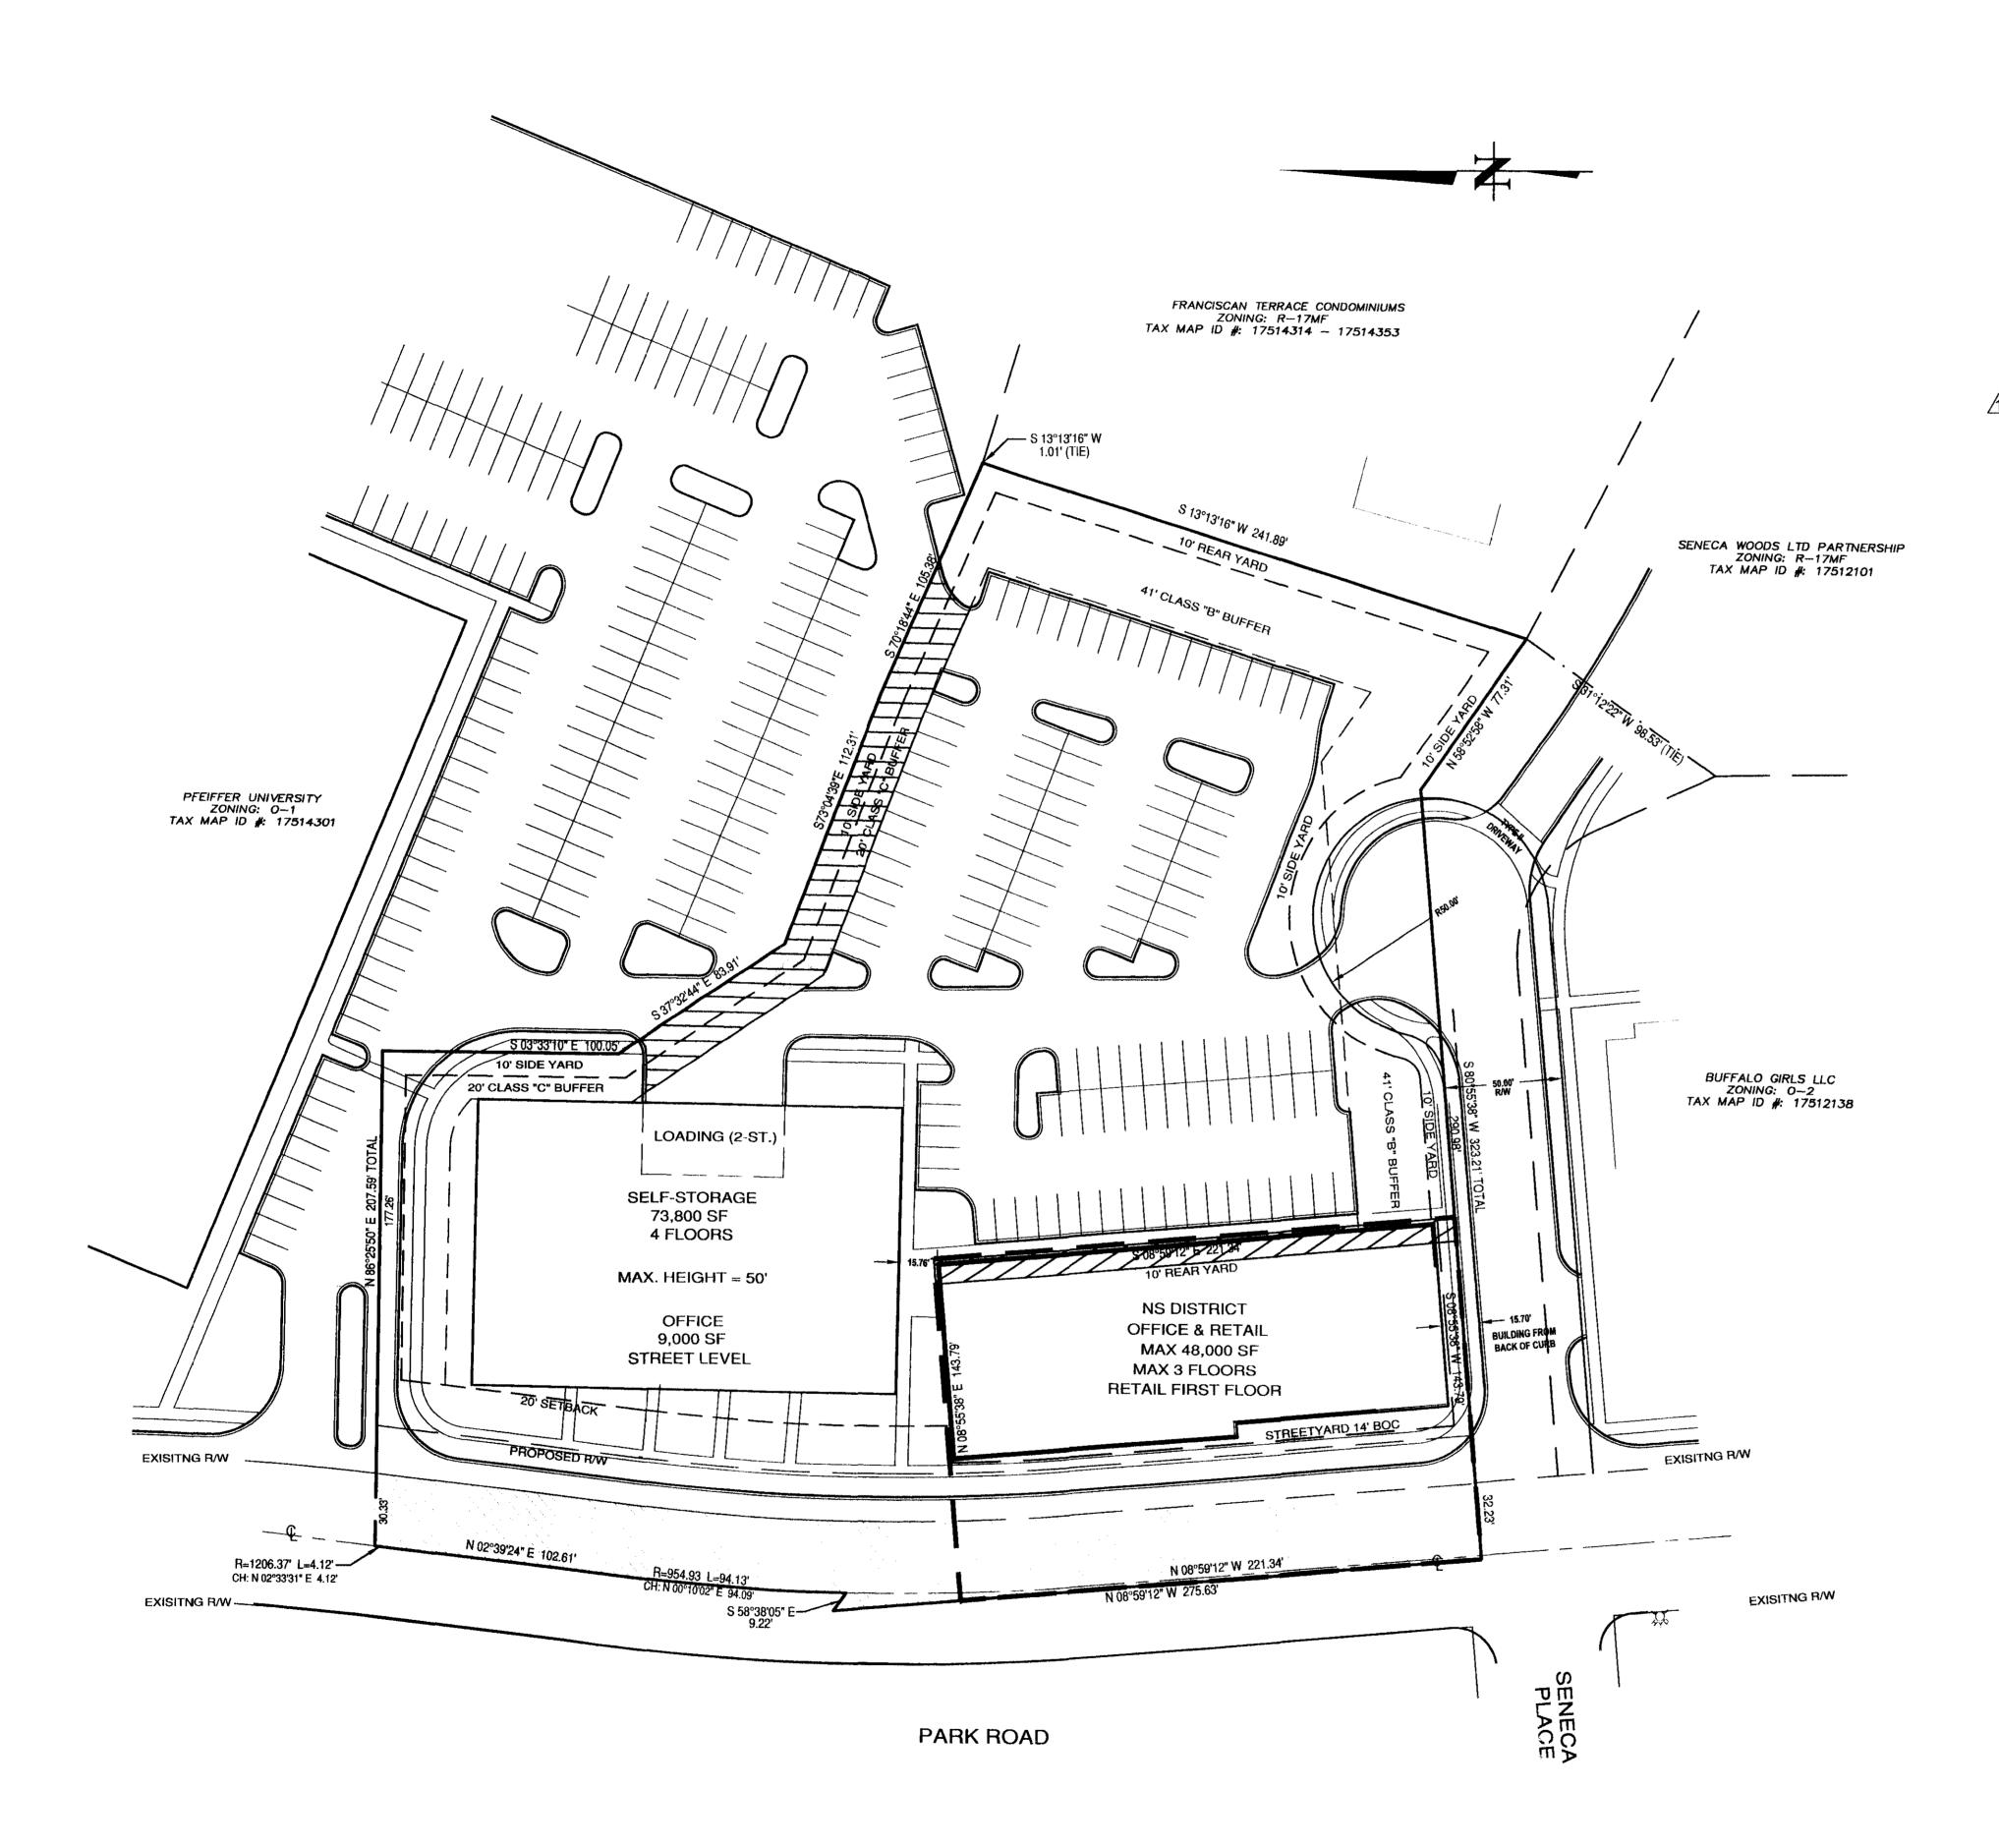

## SITE DESIGN DATA

- TOTAL SITE AREA: 3.6287 ACRES.
   PROPERTY ADDRESS: 4715 PARK ROAD.
- 3. PROPOSED LAND USE: BUSINESS/OFFICE/STORAGE.
- 4. CURRENT ZONING: 0-2. 5. PROPOSED ZONING: B-D(CD) & NS.
- 6. REZONING PETITION 2003-012
- 7. PARCEL TAX NUMBER: 17514303
- 8. OMITTED
- 9. TOTAL IMPERVIOUS AREA = 1.78 ACRES
- 10. NEIGHBORHOOD SERVICES REQUIRES 1 SPACE PER 600 SF 48,000 SF / 600 SF = 80 SPACES
- 11. WAREHOUSE REQUIRES .25 SPACES PER 1,000 SF AND 1 SPACE PER 400 SF OF OFFICE 73,800 SF / 1,000 SF = 73.8 X .25 SPACES = 18 SPACES
- 12. OFFICE REQUIRES 1 SPACE PER 300 SF
- 9,000 SF / 300 SF = 30 SPACES13. TOTAL PARKING SPACES REQUIRED: 128 SPACES
- 14. TOTAL PARKING SPACES DEPICTED ON PLAN: 120 SPACES
- 15. REMAINING OFF-STREET PARKING SPACES TO BE PROVIDED PURSUANT TO A SHARED PARTY AGREEMENT IN ACCORDANCE WITH SECTION 12.203 OF THE ORDINANCE.

## FLOOR AREA RATIO (FAR) DATA

- TOTAL SITE BOUNDARY: 3.6287 AC (158,065 SF.)
  AREA NOT ELIGIBLE FOR FAR: 0.3411 AC (14,859 SF.)
- NS ZONING AREA: 0.5552 AC (24,186 SF)
- BD-CD AREA: 2.7257 AC (118,732 SF) BD-CD FAR: 0.7
- 6. NS FAR: 2.0

| FAR      | BD-CD (SF) | NS (SF) |  |
|----------|------------|---------|--|
| ALLOWED  | 83,314     | 48,372  |  |
| PROPOSED | 82,800     | 48,000  |  |

VICINITY MAP N.T.S.

**STEWART** ENGINEERING INC