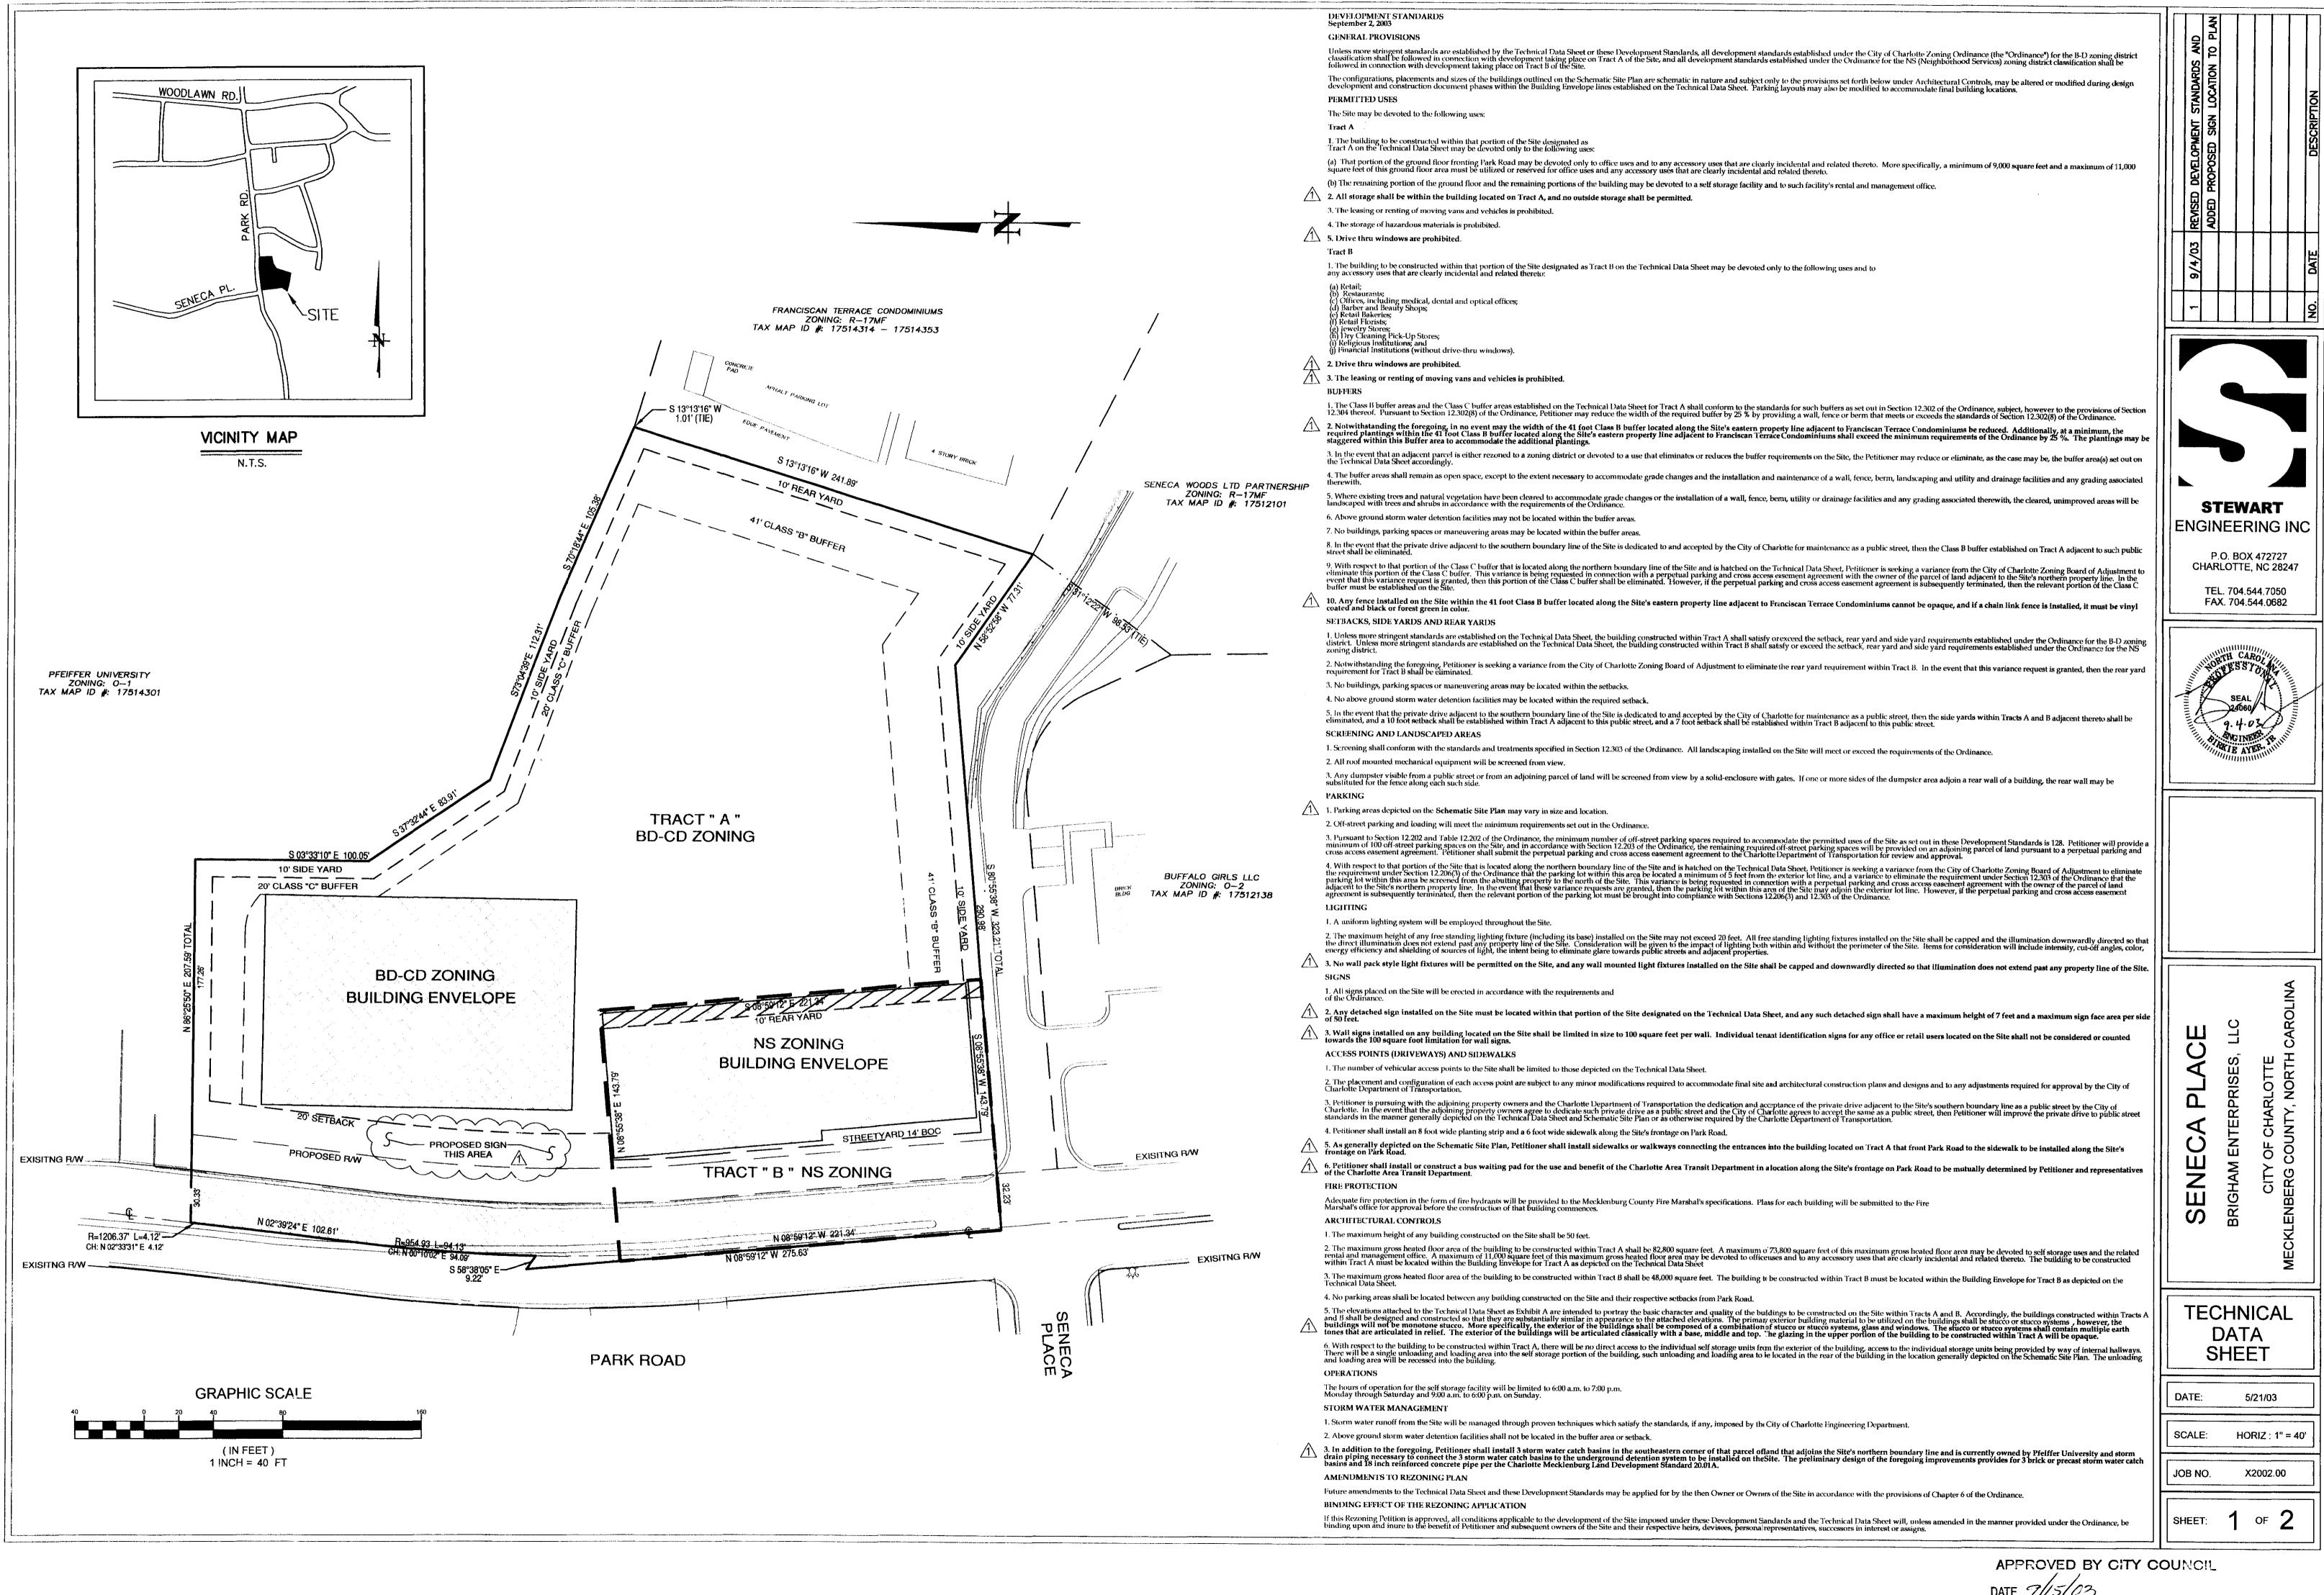

## SITE DESIGN DATA

- TOTAL SITE AREA: 3.6287 ACRES.
   PROPERTY ADDRESS: 4715 PARK ROAD.
- 3. PROPOSED LAND USE: BUSINESS/OFFICE/STORAGE.
- 4. CURRENT ZONING: 0-2. 5. PROPOSED ZONING: B-D(CD) & NS.
- 6. REZONING PETITION 2003-012
- 7. PARCEL TAX NUMBER: 17514303
- 8. OMITTED
- 9. TOTAL IMPERVIOUS AREA = 1.78 ACRES
- 10. NEIGHBORHOOD SERVICES REQUIRES 1 SPACE PER 600 SF 48,000 SF / 600 SF = 80 SPACES
- 11. WAREHOUSE REQUIRES .25 SPACES PER 1,000 SF AND 1 SPACE PER 400 SF OF OFFICE 73,800 SF / 1,000 SF = 73.8 X .25 SPACES = 18 SPACES
- 12. OFFICE REQUIRES 1 SPACE PER 300 SF
- 9,000 SF / 300 SF = 30 SPACES13. TOTAL PARKING SPACES REQUIRED: 128 SPACES
- 14. TOTAL PARKING SPACES DEPICTED ON PLAN: 120 SPACES
- 15. REMAINING OFF-STREET PARKING SPACES TO BE PROVIDED PURSUANT TO A SHARED PARTY AGREEMENT IN ACCORDANCE WITH SECTION 12.203 OF THE ORDINANCE.

## FLOOR AREA RATIO (FAR) DATA

- TOTAL SITE BOUNDARY: 3.6287 AC (158,065 SF.)
  AREA NOT ELIGIBLE FOR FAR: 0.3411 AC (14,859 SF.)
- NS ZONING AREA: 0.5552 AC (24,186 SF)
- BD-CD AREA: 2.7257 AC (118,732 SF) BD-CD FAR: 0.7
- 6. NS FAR: 2.0

| FAR      | BD-CD (SF) | NS (SF) |  |
|----------|------------|---------|--|
| ALLOWED  | 83,314     | 48,372  |  |
| PROPOSED | 82,800     | 48,000  |  |

VICINITY MAP N.T.S.

**STEWART** ENGINEERING INC