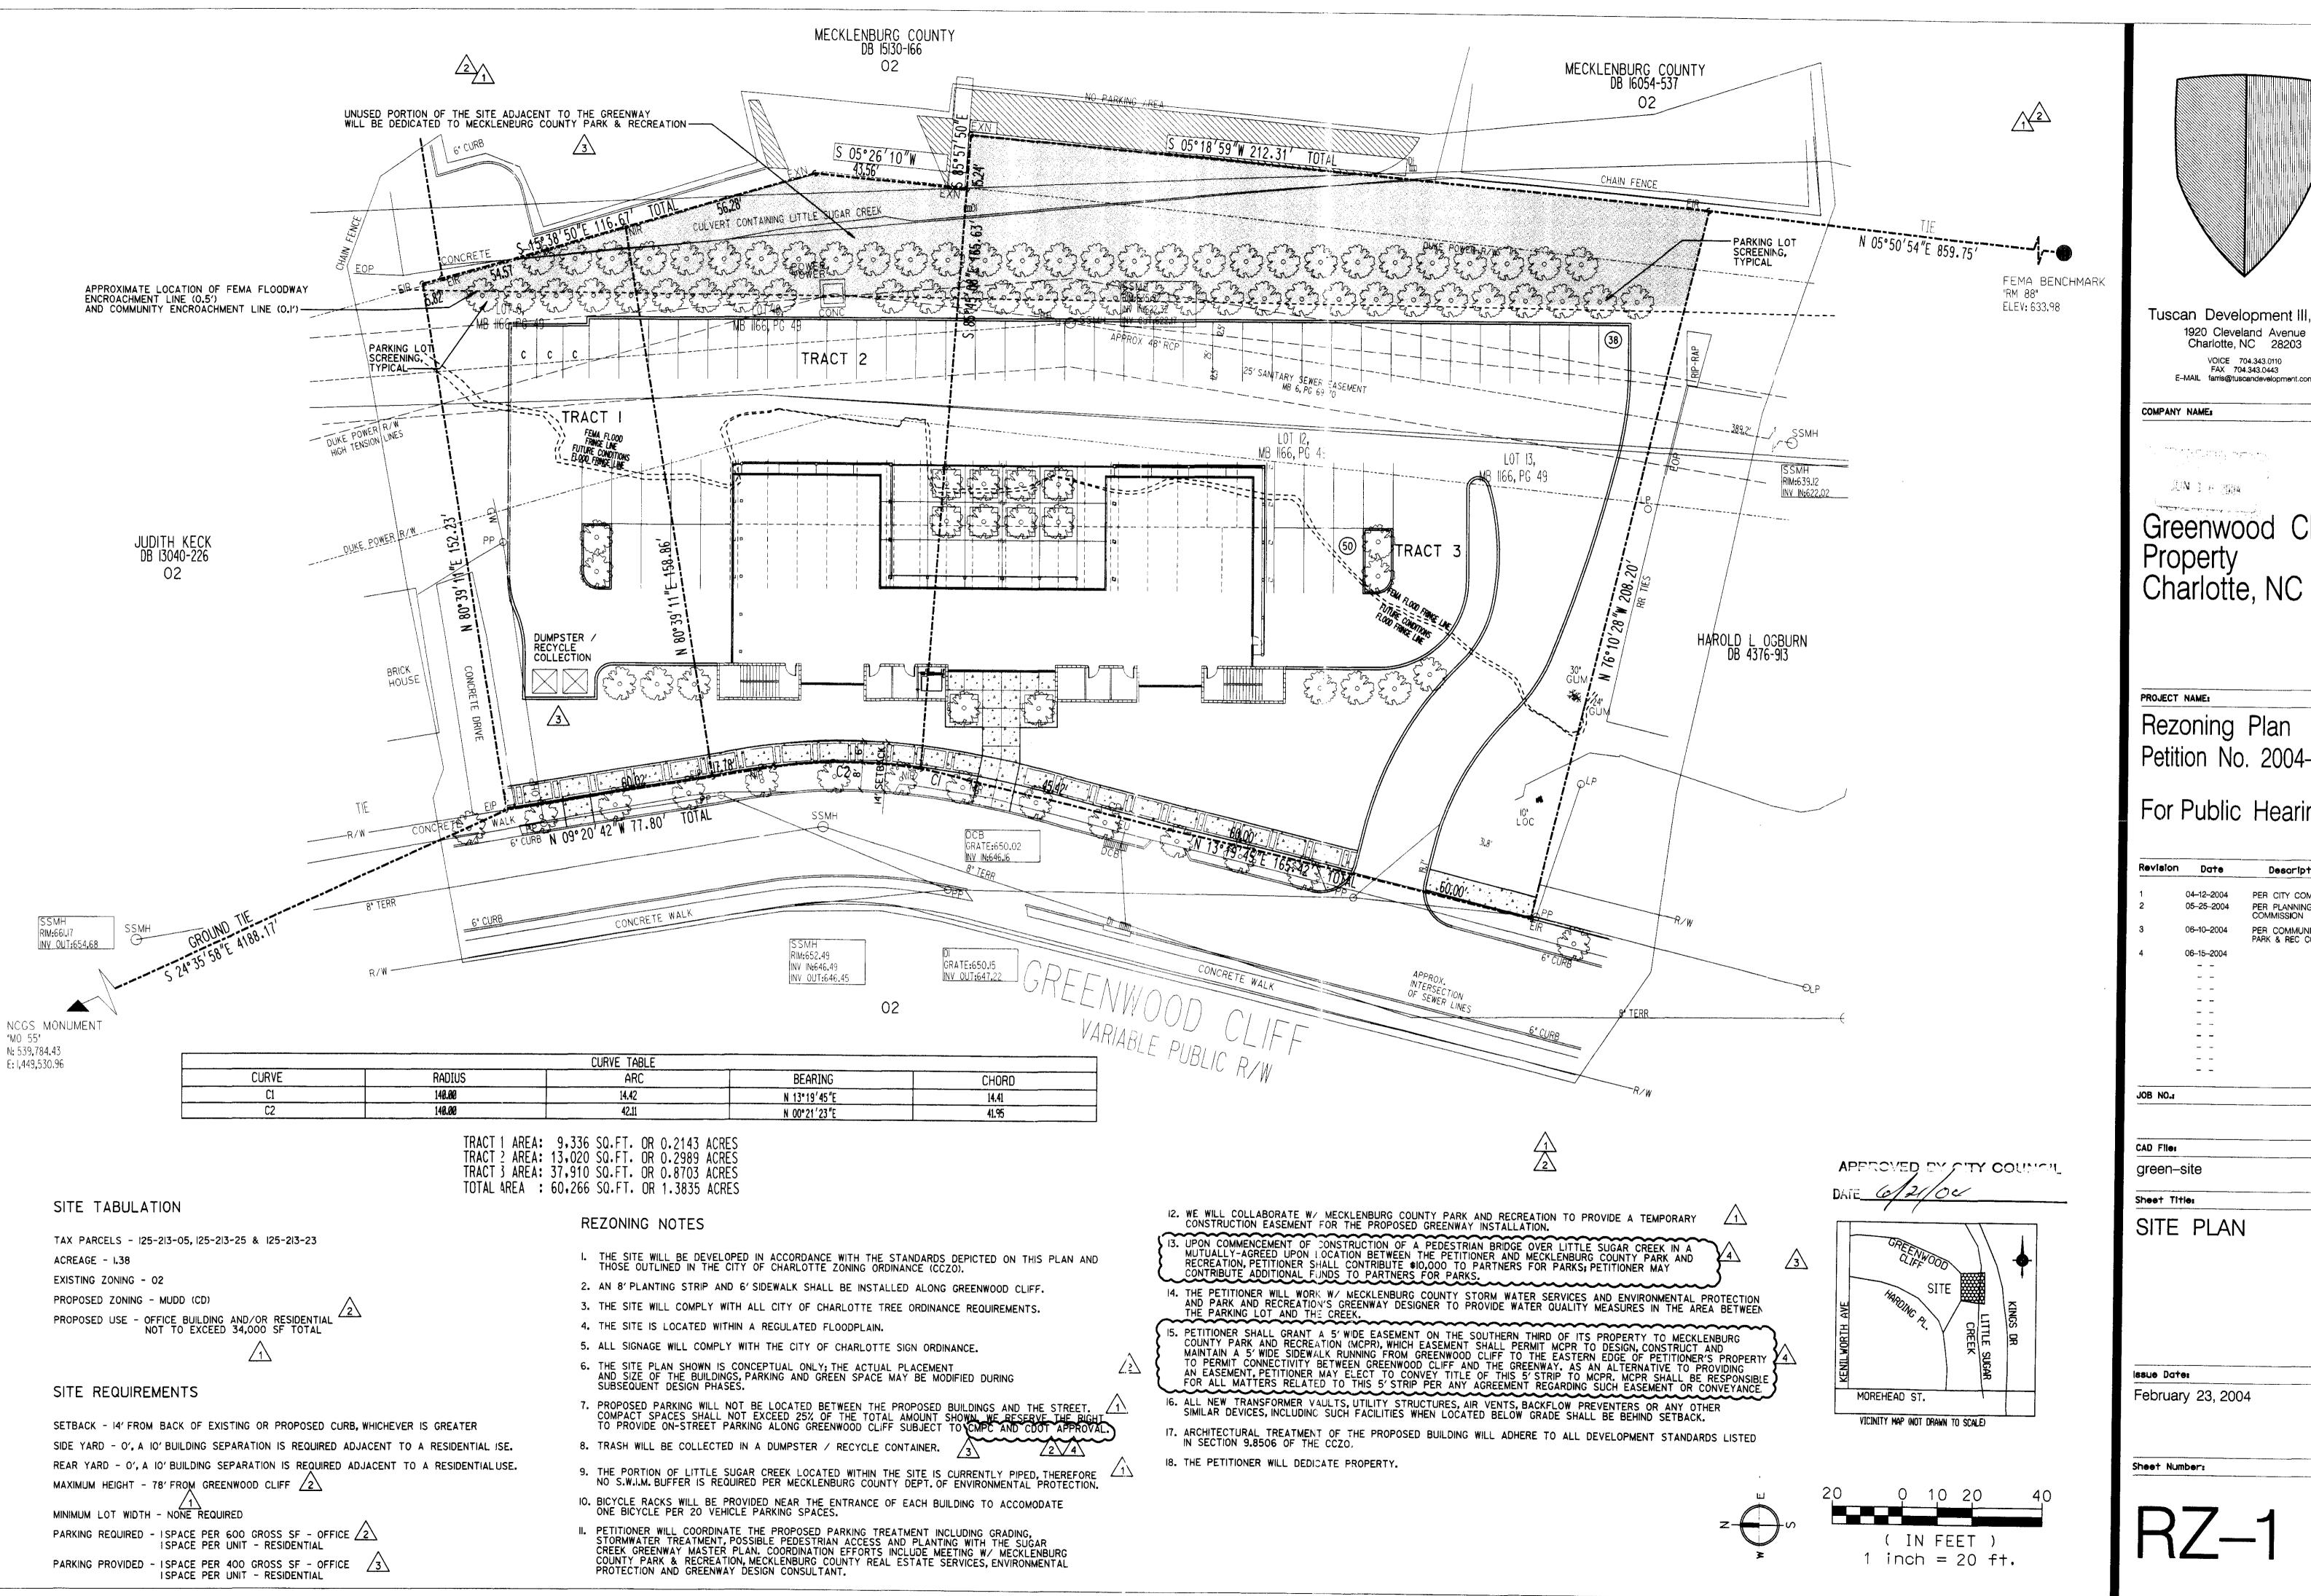

Tuscan Development III, LLC 1920 Cleveland Avenue Charlotte, NC 28203 VOICE 704.343.0110 FAX 704.343.0443

Greenwood Cliff Charlotte, NC

Rezoning Plan Petition No. 2004-57

For Public Hearing

| Revision | Date       | Description                           |
|----------|------------|---------------------------------------|
| 1        | 04-12-2004 | PER CITY COMMENTS                     |
| 2        | 05-25-2004 | PER PLANNING<br>COMMISSION            |
| 3        | 06102004   | PER COMMUNITY/<br>PARK & REC COMMENTS |
| 4        | 06-15-2004 |                                       |
|          |            |                                       |
|          | ****       |                                       |
|          |            |                                       |
|          |            |                                       |