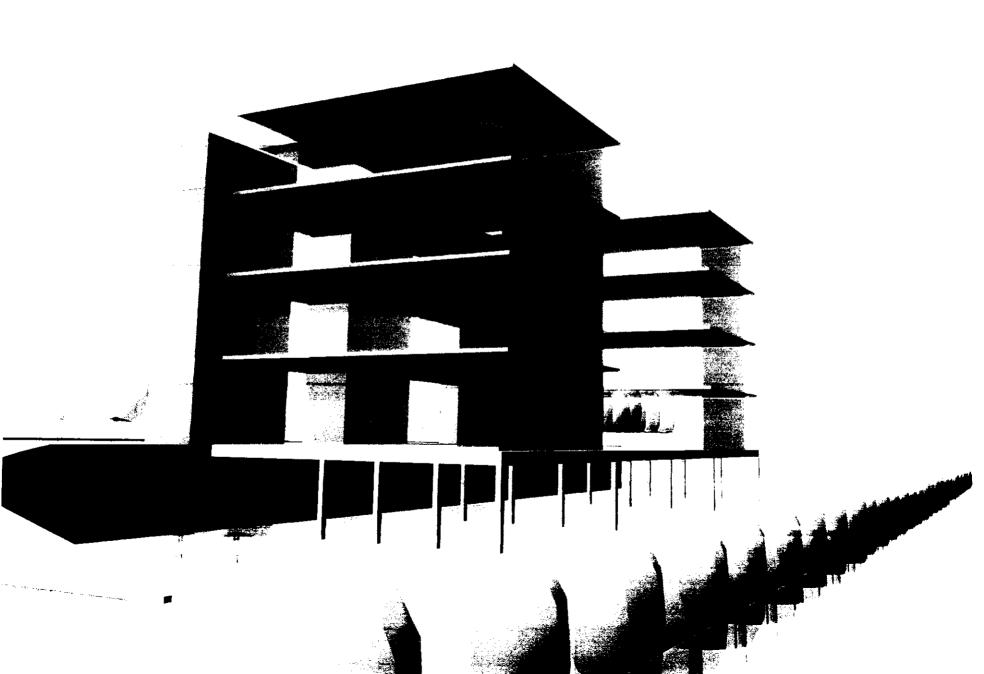

## WATERMARK

**MAXIMUM HEIGHT TO BE 78'** 

GREENWOOD CLIFF ELEVATION WILL BE MASONRY CONSTRUCTION WITH ARCHITECTURAL DETAILING TO INCLUDE 50% VISIBLE GLASS OPENINGS ON THE FIRST FLOOR STREET LEVEL.

SOLID EXPANSES OF MASONRY WILL NOT EXCEED 20' AT THE FIRST FLOOR STREET LEVEL.

THE RATIO OF MASONRY TO GLASS AT THE GREENWOOD CLIFF ELEVATION WILL BE APPROXIMATELY 60% MASONRY 40% GLASS.