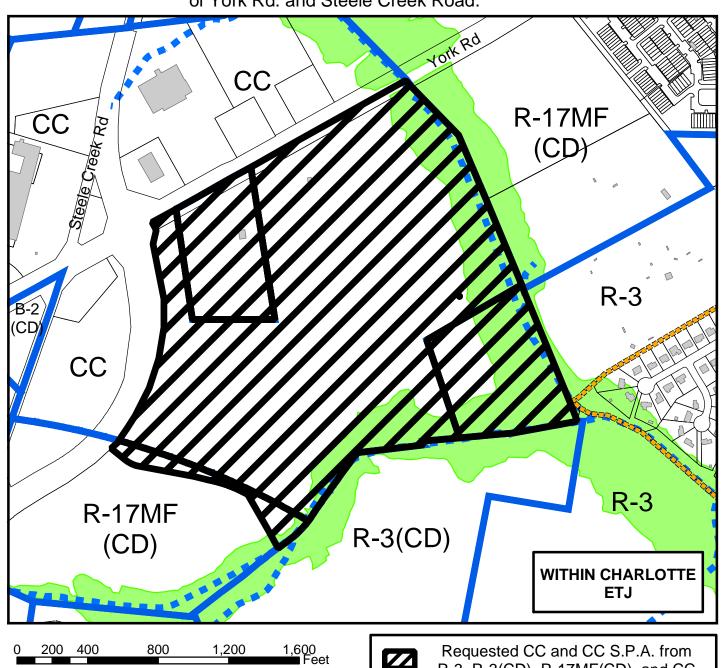

Petition #: 2004-064

Petitioner: Childress Klein Properties, Inc.

Zoning Classification (Existing): CC (Commercial Center, Conditional)

**R-17MF(CD)** (Multi-family Residential, up to 17 dwelling units per acre, Conditional)

**R-3** (Single-family Residential, up to 3 dwelling units per acre)

and R-3(CD) (Single-family Residential, up to 3 dwelling units per acre, Conditional)

Zoning Classification (Requested): <u>CC</u> (Commercial Center, Conditional)

and CC S.P.A. (Commercial Center, Conditional, Site Plan Amendment)

**Acreage & Location :** Approximately 86 acres located southeastof the intersection of York Rd. and Steele Creek Road.

Map Produced by the Charlotte-Meckenburg Planning Commission 08-23-2004