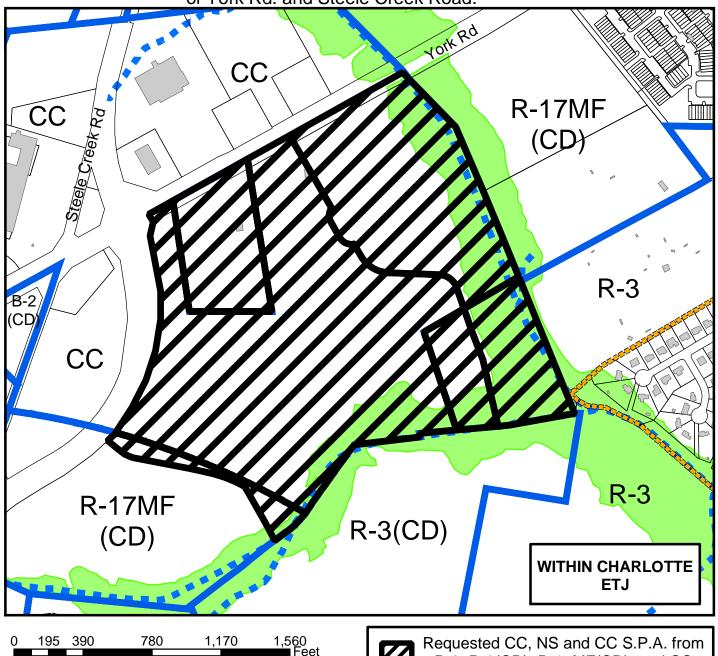

Petition #: 2004-064

Petitioner: Childress Klein Properties, Inc.

Zoning Classification (Existing): CC (Commercial Center, Conditional)

**R-17MF(CD)** (Multi-family Residential, up to 17 dwelling units per acre, Conditional)

**R-3** (Single-family Residential, up to 3 dwelling units per acre)

and R-3(CD) (Single-family Residential, up to 3 dwelling units per acre, Conditional)

Zoning Classification (Requested): <u>CC</u> (Commercial Center, Conditional)

NS (Neighborhood Services, Conditional)

and CC S.P.A. (Commercial Center, Conditional, Site Plan Amendment)

**Acreage & Location :** Approximately 86 acres located southeastof the intersection of York Rd. and Steele Creek Road.

Map Produced by the Charlotte-Meckenburg Planning Commission 07-08-2004