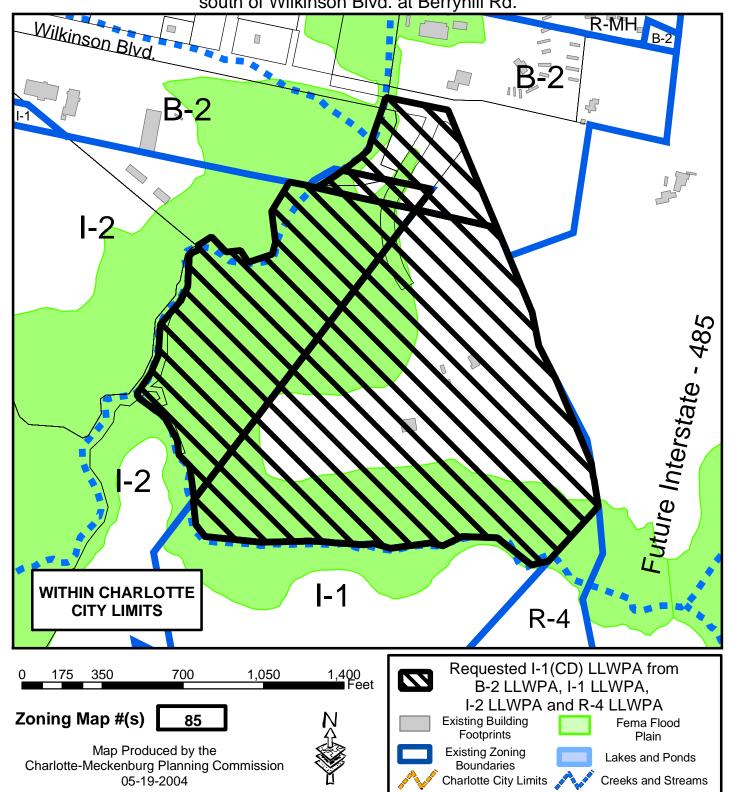

2004-070 Petition #:

**Petitioner:** Lord Baltimore Properties

**LLWPA** (General Business) **B-2** Zoning Classification (Existing):\_

I-1 (Light Industrial) LLWPA (General Industrial) LLWPA **I-2** 

and R-4 (Single-family Residential, up to 4 dwelling units per acre) LLWPA

Zoning Classification (Requested): I-1(CD) (Light Industrial, Conditional) LLWPA

\* All affected zoning designations fall within the Lower Lake Wylie Protected Area, Watershed Overlay District Acreage & Location: Approximately 58.54 acres located west of Future I-485,

south of Wilkinson Blvd. at Berryhill Rd.