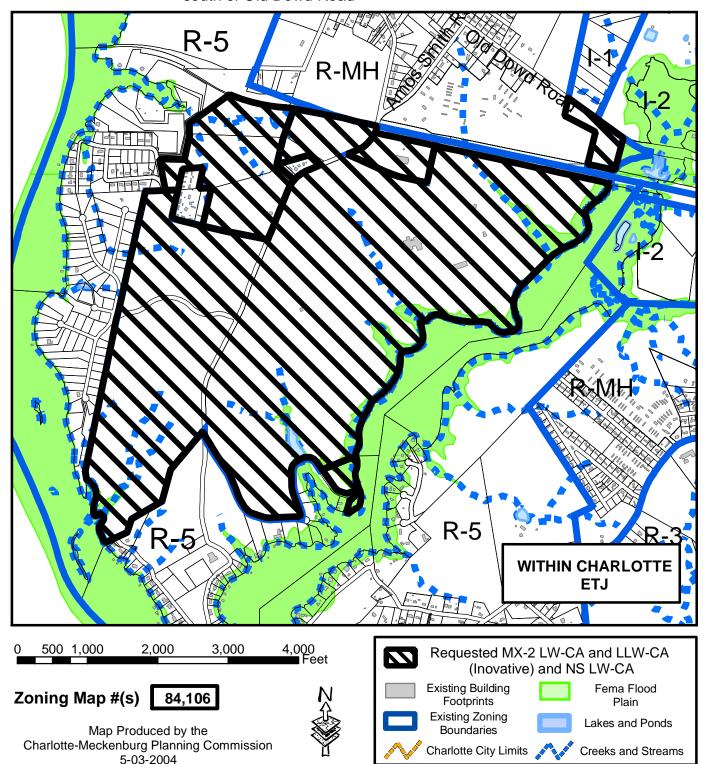

Petition #: 2005-014

Petitioner: Provident Development Group

Zoning Classification (Existing): R-5, LW-CA (single family residential), R-MHLLW-CA (manufactured housing) Inst (CD), LW-CA and LLW-CA (institutional conditional district)

and I-2, LLW-CA (general industrial)

Zoning Classification (Requested): MX-2, LW-CA and LLW-CA, Innovative (mixed use development innovative) and NS. LLW-CA (neighborhood services)

\*All affected zoning designations fall within the Lake Wylie or Lower Lake Wylie Critical Area, Watershed Overlay District

Acreage & Location: Approximately 596.46 acres located on both sides of Amos Smith Road,
south of Old Dowd Road