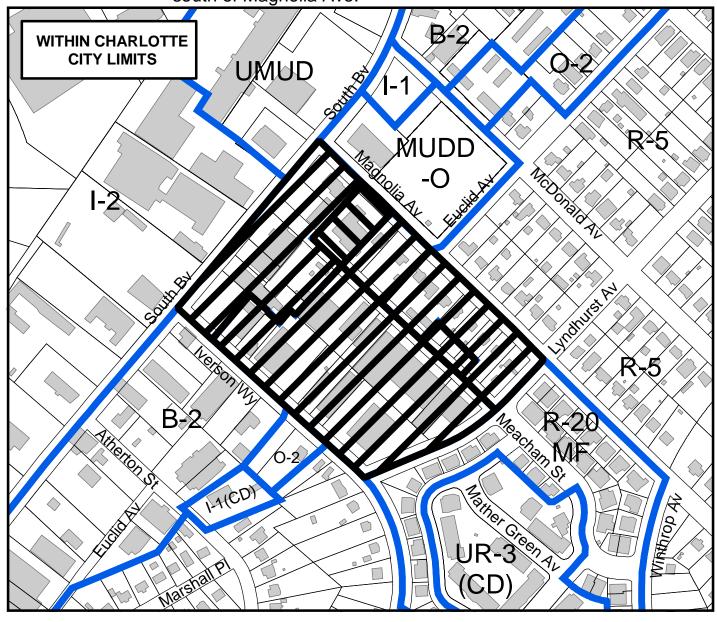

Petition #: 2005-089

Petitioner: Lowe's Home Centers, Inc.

Zoning Classification (Existing): <u>MUDD-O</u> (Mixed Use Development District, Optional)

O-2 (Office) B-2 (General Business)

B-1(CD) (Neighborhood Business, Conditional) I-1 (Light Industrial)

and R-5 (Single-family Residential, up to 5 dwelling units per acre)

Zoning Classification (Requested): MUDD-O (Mixed Use Development District, Optional)

MUDD-O SPA (Mixed Use Development District, Optional, Site Plan Amendment)

**Acreage & Location**: Approximately 11.39 acres located on the east side of South Blvd, south of Magnolia Ave.

Zoning Map #(s) 110, 111

Map Produced by the Charlotte-Meckenburg Planning Commission 03-31-2005