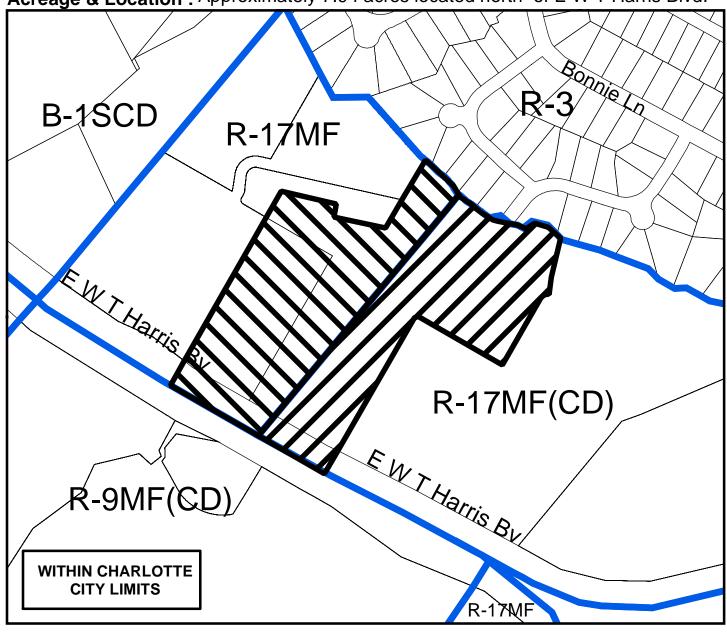

Petition #: 2005-112

Petitioner: Heather Ridge Apartments, LLC

Zoning Classification (Existing): R-17 MF (CD) (Multi-family Residential, up to 17 dwelling units per acre, Conditional) and R-17 MF (Multi-family Residential, up to 17 dwelling units per acre)

Zoning Classification (Requested): R-17 MF (CD)(SPA)(Multi-family Residential, up to 17 dwelling units per acre, Conditional, Site Plan Amendment) and R-17 MF (CD) (Multi-family Residential, up to 17 dwelling units per acre, Conditional)

Acreage & Location: Approximately 7.94 acres located north of EWT Harris Blvd.

Zoning Map #(s)

Map Produced by the Charlotte-Meckenburg Planning Commission 04-28-2005