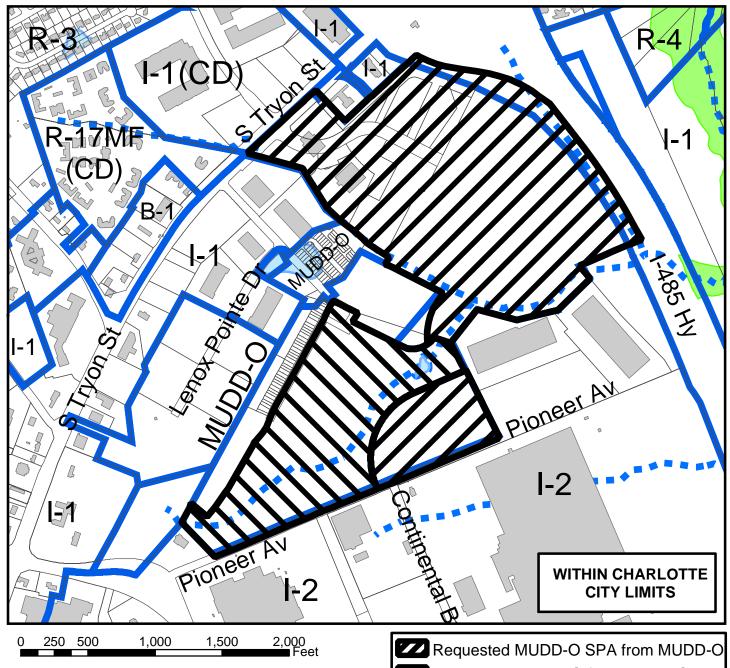

Petition #: 2005-153

Petitioner: Thomas B. Henson

Zoning Classification (Existing): <u>MUDD-O</u> (Mixed-Use Development District, Optional, Contitional) and <u>MUDD(CD)</u> (Mixed-Use Development District, Contitional)

Zoning Classification (Requested): <u>MUDD-O (SPA)</u>

(Mixed-Use Development District, Optional, Contitional, Site Plan Amendment)

and MUDD-O (Mixed-Use Development District, Optional, Contitional)

Acreage & Location: Approximately 115 acres located south of the intersection of I-485 and S. Tryon St

Zoning Map #(s) 14

Map Produced by the Charlotte-Meckenburg Planning Commission 08-31-2005