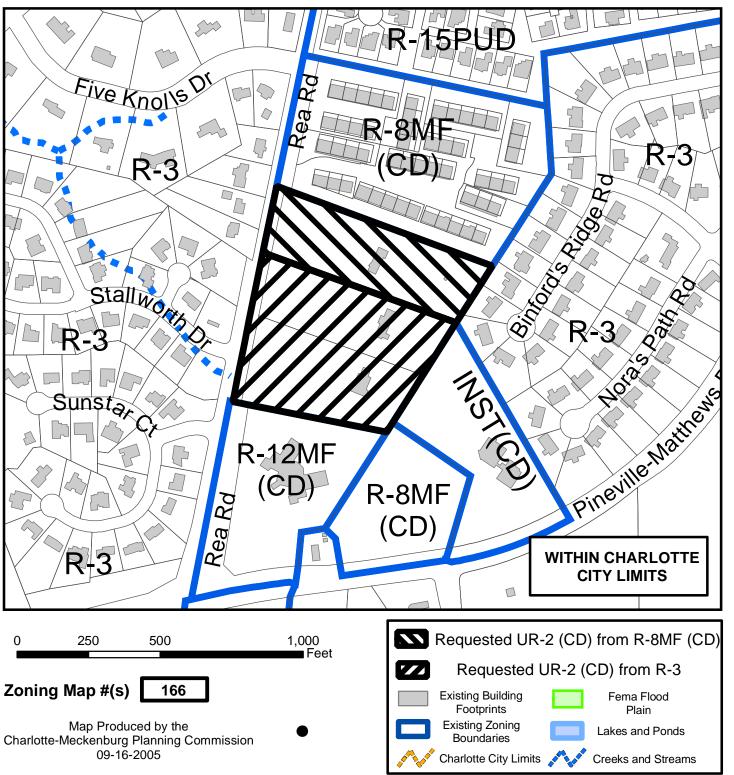

| Petition #:                                         | 2005-161    |                                                                            |
|-----------------------------------------------------|-------------|----------------------------------------------------------------------------|
| Petitioner:                                         |             | Terry Birch                                                                |
| Zoning Cla                                          | ssification | (Existing): R-3 (Single-family Residential, up to 3 dwelling units         |
| <u>per acre) a</u>                                  | nd R-8MF (  | <b>CD)</b> (Multi-family Residential, up to 8 units per acre, Conditional) |
| Zoning Classification (Requested): <u>UR-2 (CD)</u> |             |                                                                            |
|                                                     |             | (Urban Residential, Conditional)                                           |

Acreage & Location : Approximately 10.83 acres located east of Rea Rd and North of Pineville-Matthews Rd