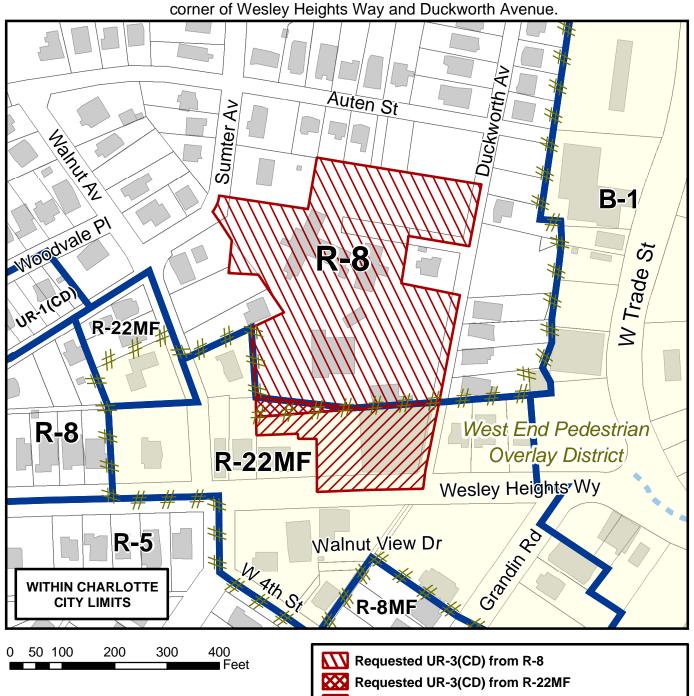

Petition #: 2007-104

Petitioner: New Bethel Church Ministries Inc.

Zoning Classification (Existing): R-8, R-22MF and R-22MF (PED)

(Single-Family Residential, up to 8 dwelling units per acre; Multi-Family Residential, up to 22 units per acre and Multi-Family Residential, up to 22 units per acre, Pedestrian Overlay District)

Zoning Classification (Requested): <u>UR-3(CD)</u> and UR-3(CD) (PED-0)

(Urban Residential, Conditional and Urban Residential, Conditional, Pedestrian Overlay District, Optional)

Acreage & Location: Approximately 4.47 acres located on the northwest corner of Wesley Heights Way and Duckworth Aven

Zoning Map #(s) 88

Map Produced by the Charlotte-Mecklenburg Planning Department 08-20-2007