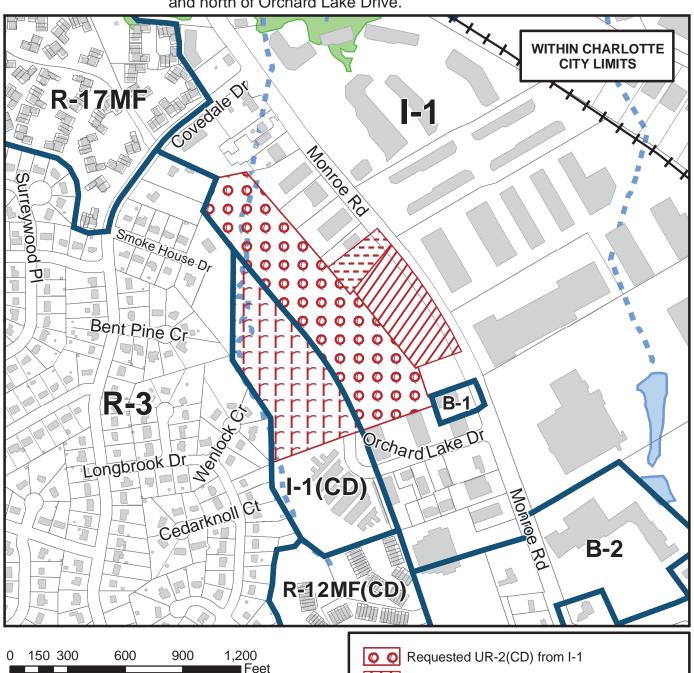

Petition #: 2009-023

Petitioner: Cashel Rock Investors, Dean R. DeVillers

I-1 and I-1(CD) **Zoning Classification (Existing):** 

(Light Industrial and Light Industrial, Conditional)

I-1(CD), UR-C(CD), and UR-2(CD) Zoning Classification (Requested): \_

(Light Industrial, Conditional), Urban Residential-Commercial, Conditional, and Urban Residential, Conditional)

Acreage & Location: Approximately 24.1 acres located on the west side of Monroe Road and north of Orchard Lake Drive.