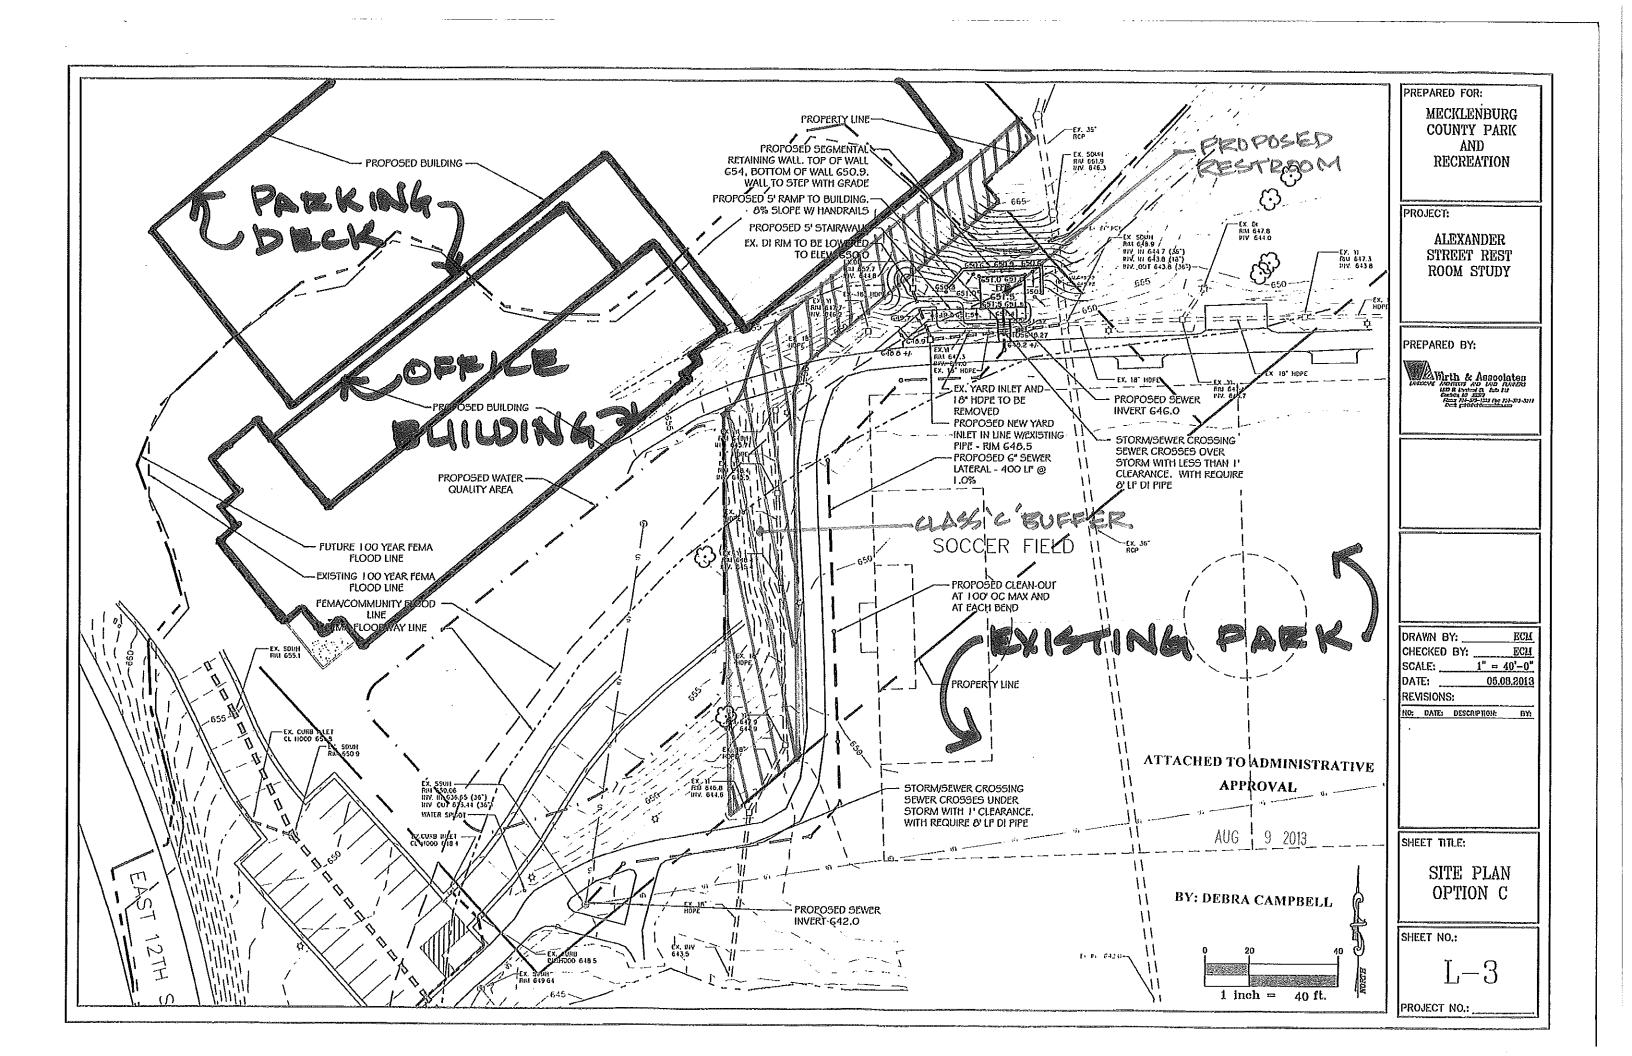

**SUBJECT:** Administrative Approval for Petition No. 2009-039 CATS North Davidson BOD Facility Renovations and STS Expansion

Attached is a revised site plan for the above referenced rezoning petition. The site plan attached shows change in the site layout to allow the construction of restroom facilities to server the Parks and Recreation field and park. The buffer is being adjusted as indicated to allow for the restroom facilities and is still required. All site plan notes and commitments approved as a part of rezoning petition 2009-039 apply (see attached). Since this change does not alter the intent of the development and meets the requirements of the Charlotte Zoning Ordinance Section 6.207 Alterations to Approval, minor changes, I am administratively approving this plan. Please use these plans when evaluating requests for building permits and certificates of occupancy.

The only modifications to the site plan are the addition of the restroom building and a shift in the proposed Class 'C' Buffer to the northwest. We understand this rezoning site plan change can be approved administratively. Please advise if you require any additional information.