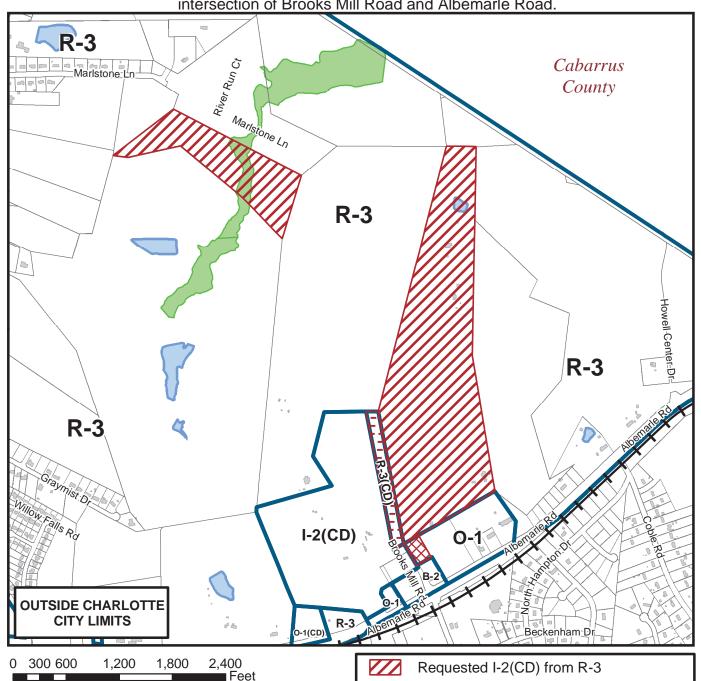

Petition #: 2011-023

**Petitioner: Vulcan Construction Materials** 

Zoning Classification (Existing): R-3, R-3(CD), and O-1

(Single Family Residential, up to 3 dwelling units per acre; Single Family Residential, up to 3

dwelling units per acre, Conditional; and Office)

Zoning Classification (Requested): <u>I-2(CD)</u>

(General Industrial, Conditional)

**Acreage & Location :** Approximately 106.90 acres located near the north side of the intersection of Brooks Mill Road and Albemarle Road.

Zoning Map #(s) 93, 94, 96

Map Produced by the Charlotte-Mecklenburg Planning Department 3-22-2011