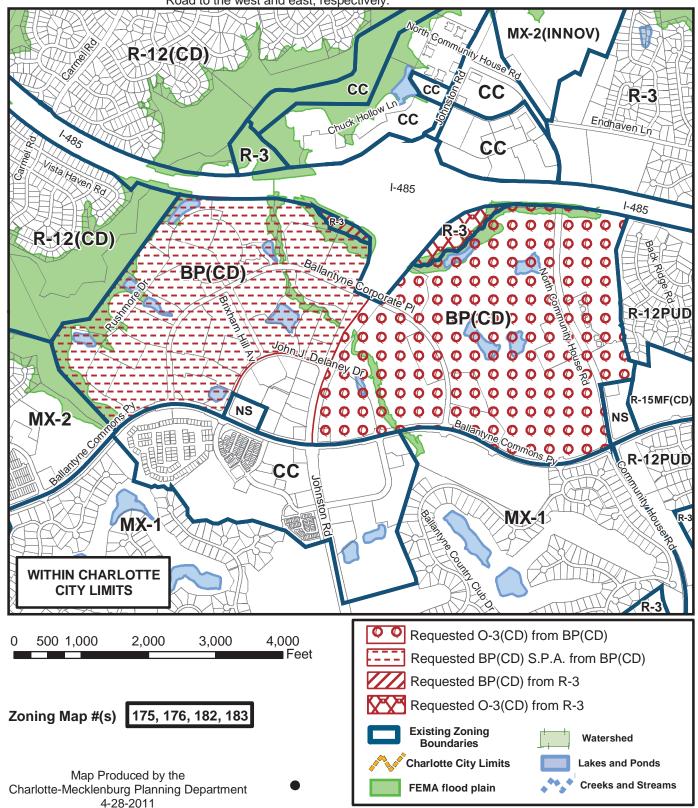

Petition #: 2011-044

Petitioner: The Bissell Companies, Inc. / Attn: Ned Curran

Zoning Classification (Existing): R-3 and BP(CD)

(Single Family Residential, up to 3 dwelling units per acre and Business Park, Conditional)

Zoning Classification (Requested): <u>BP(CD), BP(CD) S.P.A. and O-3(CD) 5-Year Vested Rights</u>
(Business Park, Conditional; Business Park, Conditional, Site Plan Amendment; and Office, Conditional Five-Year Vested Rights)

Acreage & Location:

Approximately 520 acres generally bounded by Interstate 485 to the north, Ballantyne Commons Parkway to the south, and Rushmore Street and North Community House Road to the west and east, respectively.