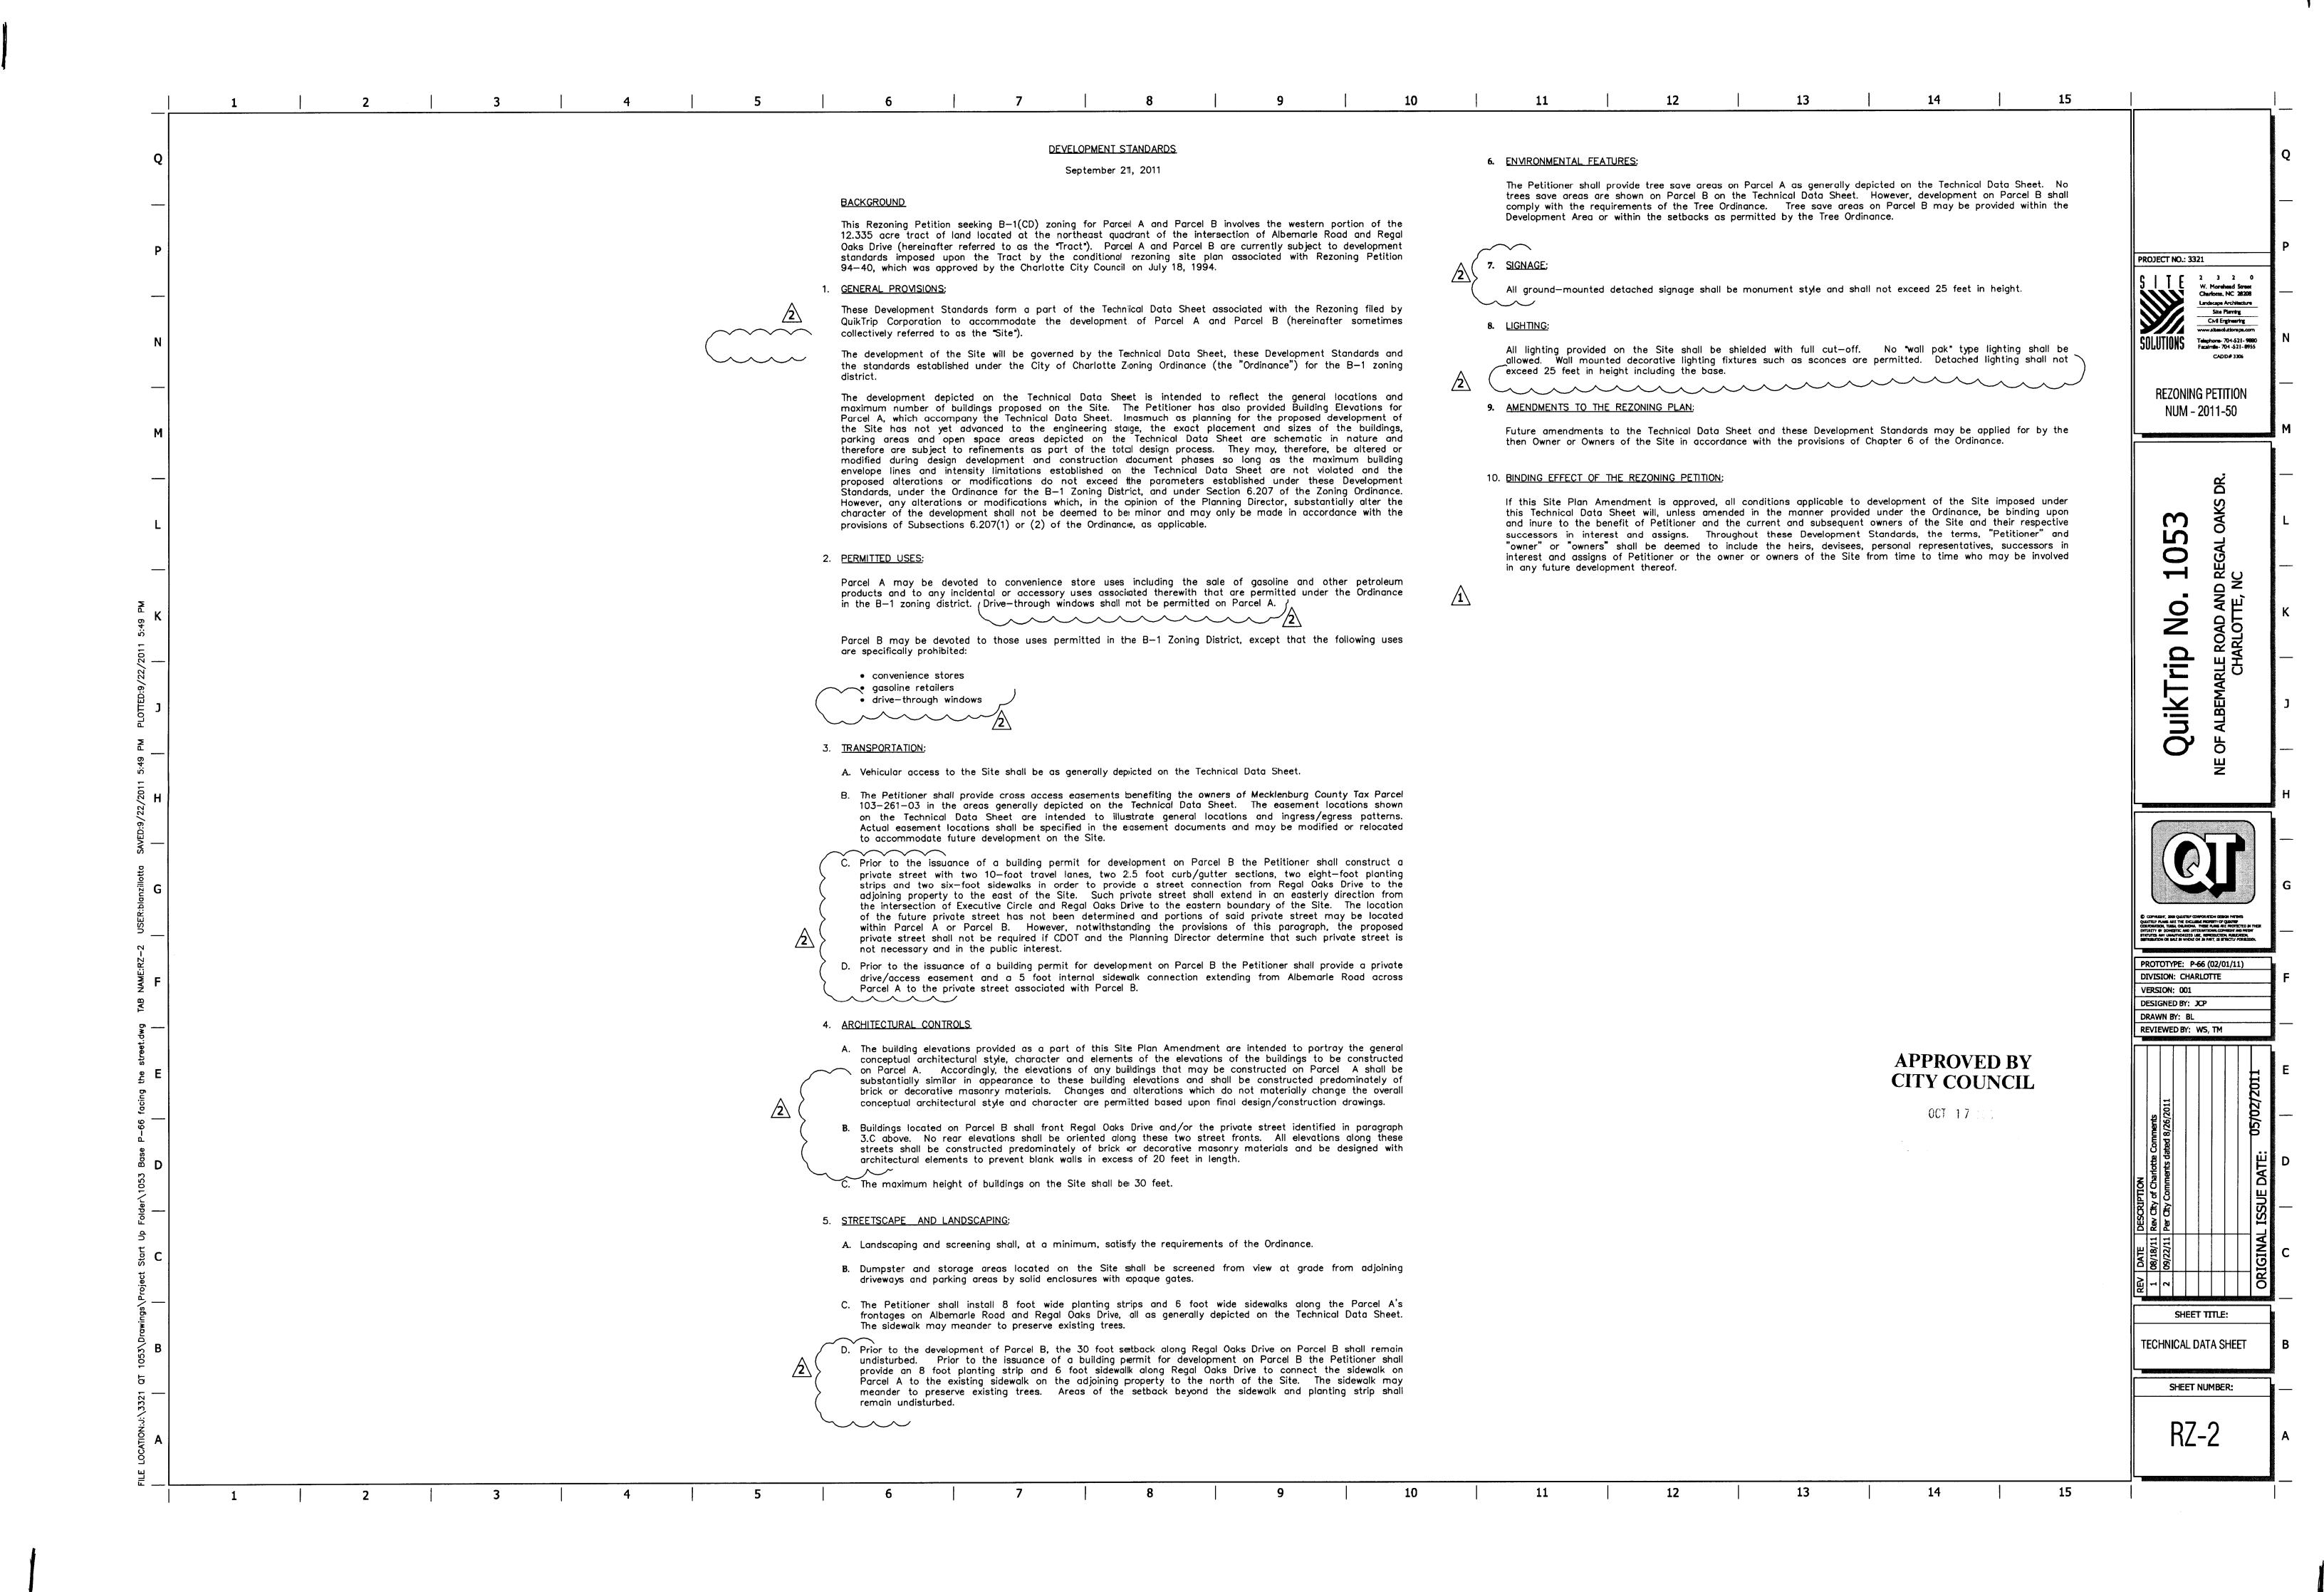

## APPROVED BY CITY COUNCIL

OCT 1 7 2011

22'-0" AFF Top of Cornice QuikTrip 16'-0" AFF Top of Masonry 12'-0" AFF Bottom of Canopy QT **QT** 10'-0" AFF Bottom of Canopy Finish Floor Front Elevation Right Elevation Left Elevation Rear Elevation # FINISH MANUFACTURER SPECIFICATION ATLAS STRUCTURAL BRICK
CMU BLOCK
MECHANICAL SCREEN
PAINT
STANDING SEAM AWNING
ILLUMINATED BAND
PAINT
FASCIA / CANOPY
ILLUMINATED SIGNAGE
SIGN NEC of Albemarie and Regal Oaks 1053 Charlotte, NC Serial # SDG3BEL00-01 4705 South 129th East Ave. Tulsa, OK 74134-7008 P.O. Box 3475 Tulsa, OK 74101-3475 (918) 615-7700 COPYRIGHT © 2011 QUIKTRIP CORPORATION DESIGN PATENTS
QUIKTRIP PLANS ARE THE EXCLUSIVE PROPERTY OF QUIKTRIP CORPORATION, TULSA, OKLAHOMA. THESE PLANS ARE PROTECTED IN THEIR ENTIRETY BY DOMESTIC AND INTERNA