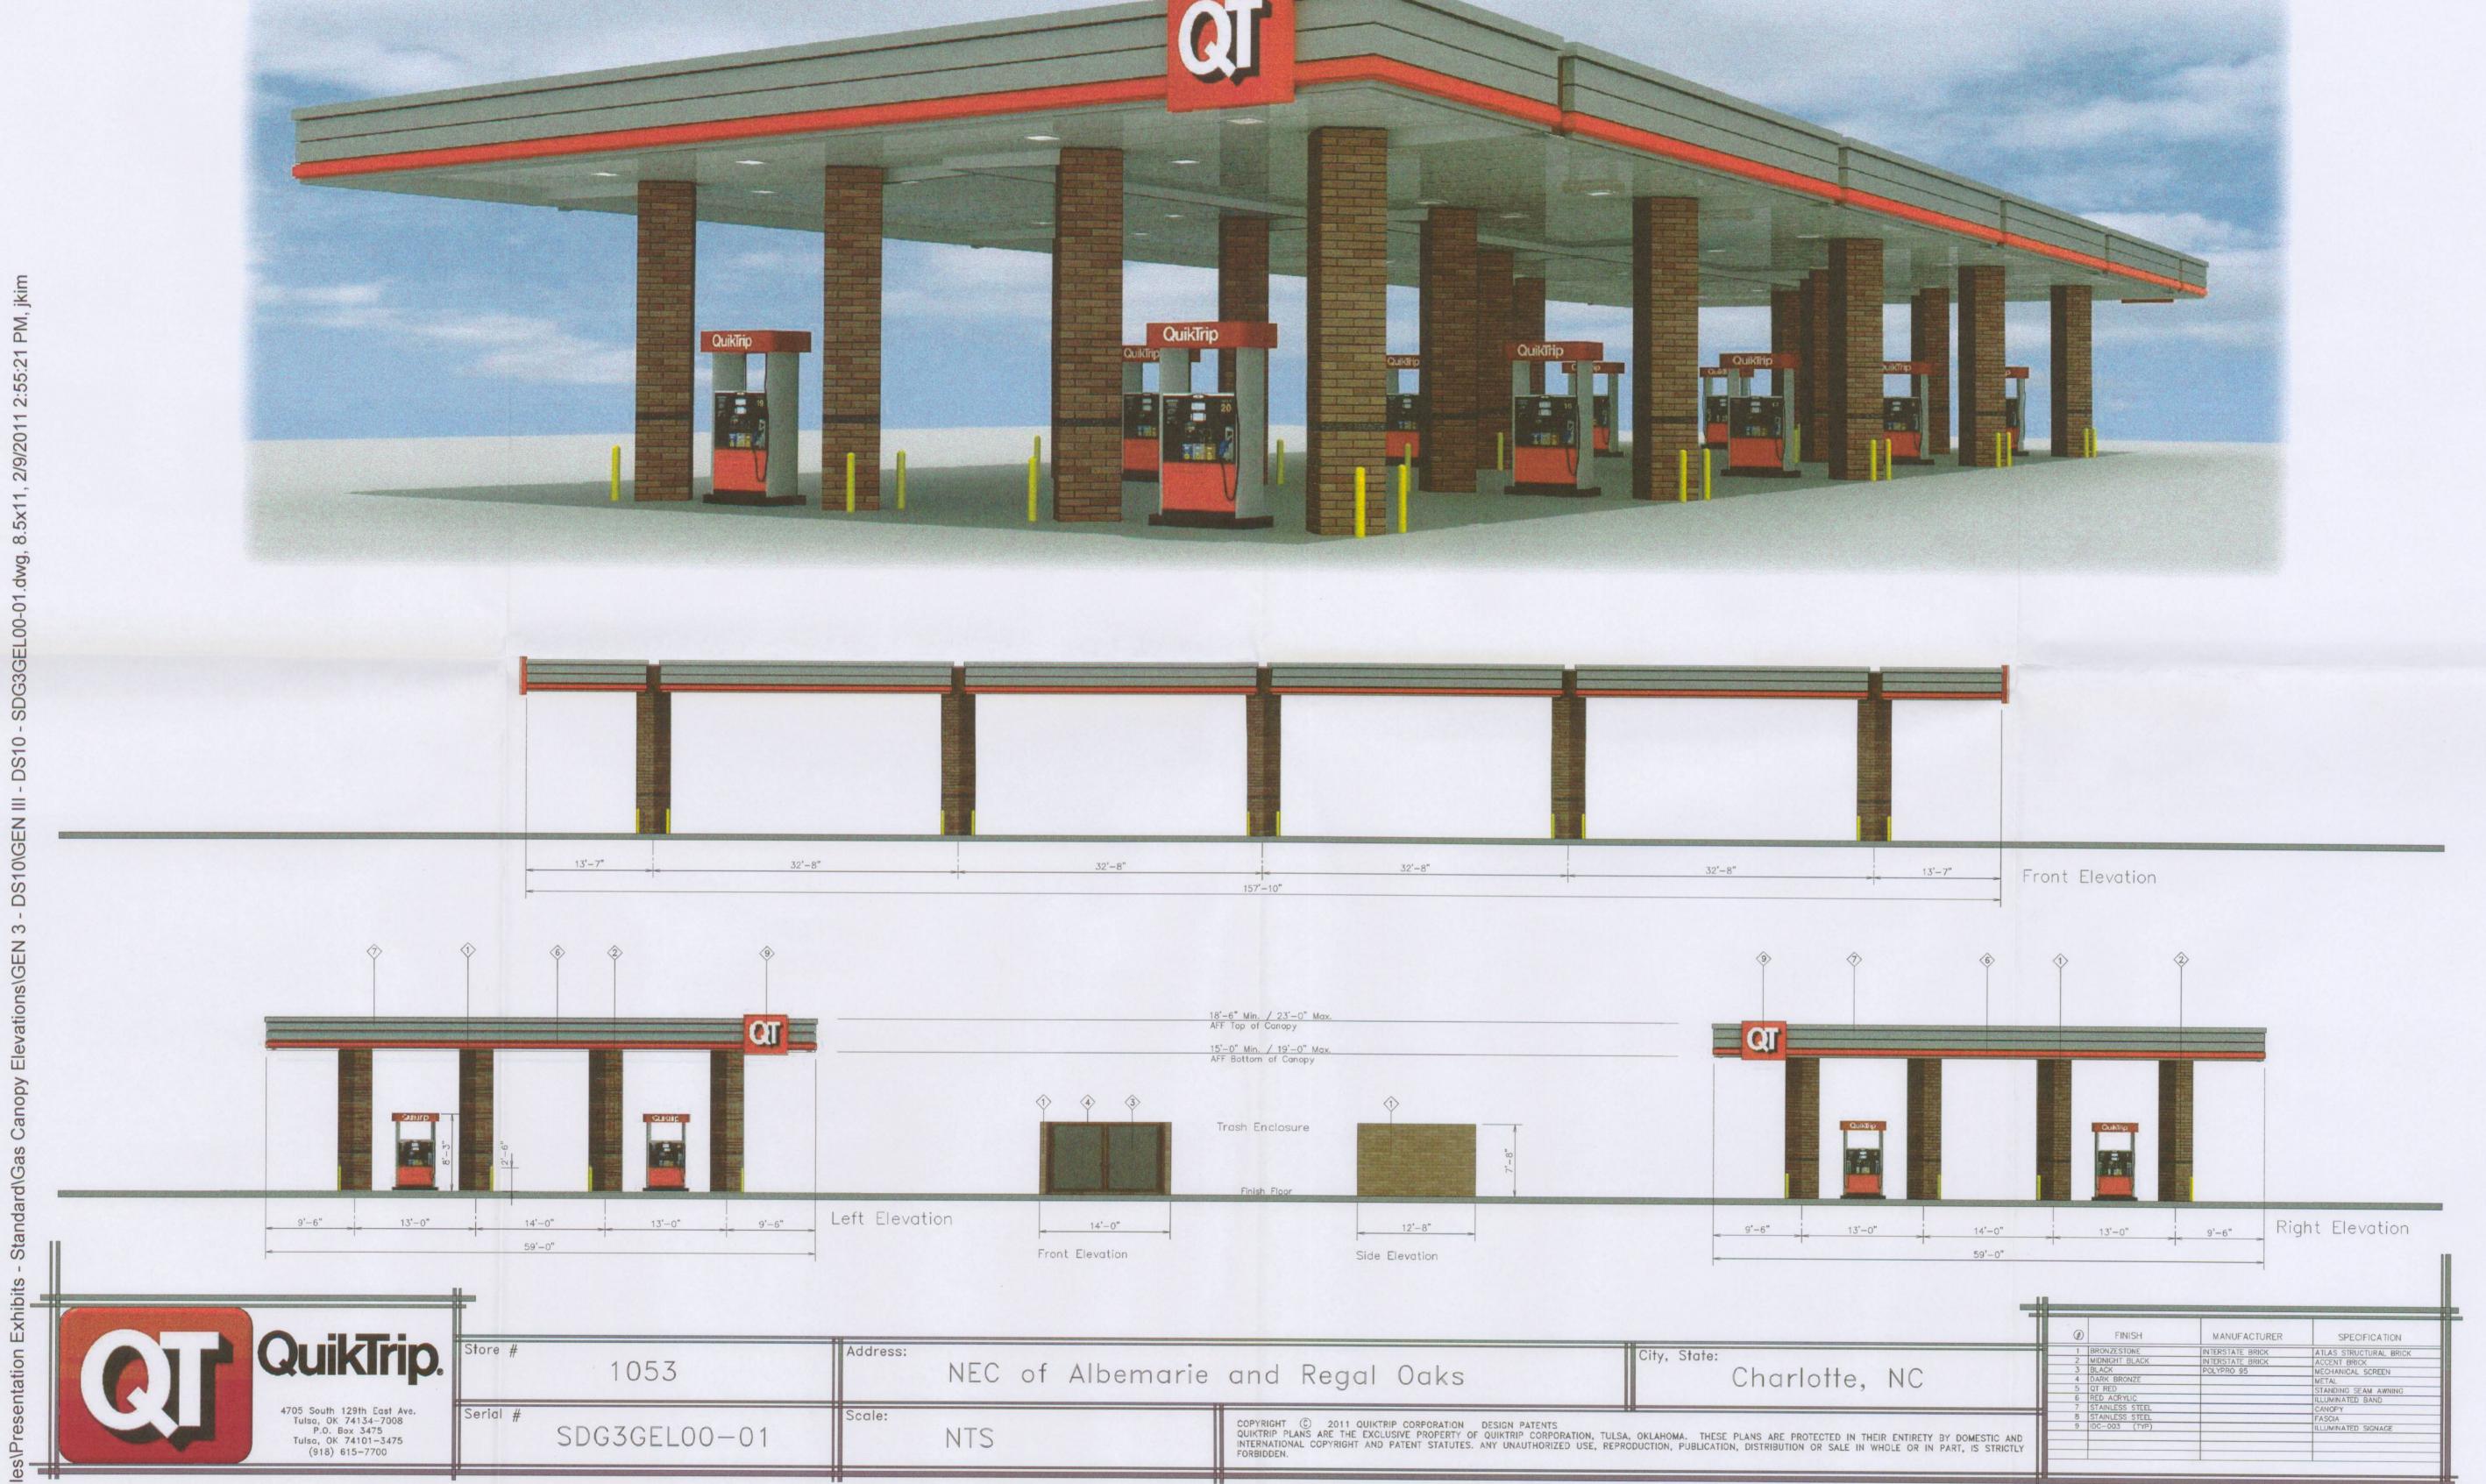

## APPROVED BY CITY COUNCIL

OCT 1 7 2011

22'-0" AFF Top of Cornice QuikTrip 16'-0" AFF Top of Masonry 12'-0" AFF Bottom of Canopy QT **QT** 10'-0" AFF Bottom of Canopy Finish Floor Front Elevation Right Elevation Left Elevation Rear Elevation # FINISH MANUFACTURER SPECIFICATION ATLAS STRUCTURAL BRICK
CMU BLOCK
MECHANICAL SCREEN
PAINT
STANDING SEAM AWNING
ILLUMINATED BAND
PAINT
FASCIA / CANOPY
ILLUMINATED SIGNAGE
SIGN NEC of Albemarie and Regal Oaks 1053 Charlotte, NC Serial # SDG3BEL00-01 4705 South 129th East Ave. Tulsa, OK 74134-7008 P.O. Box 3475 Tulsa, OK 74101-3475 (918) 615-7700 COPYRIGHT © 2011 QUIKTRIP CORPORATION DESIGN PATENTS
QUIKTRIP PLANS ARE THE EXCLUSIVE PROPERTY OF QUIKTRIP CORPORATION, TULSA, OKLAHOMA. THESE PLANS ARE PROTECTED IN THEIR ENTIRETY BY DOMESTIC AND INTERNATIONAL COPYRIGHT AND PATENT STATUTES. ANY UNAUTHORIZED USE, REPRODUCTION, PUBLICATION, DISTRIBUTION OR SALE IN WHOLE OR IN PART, IS STRICTLY FORBIDDEN. NTS ACM PANEL