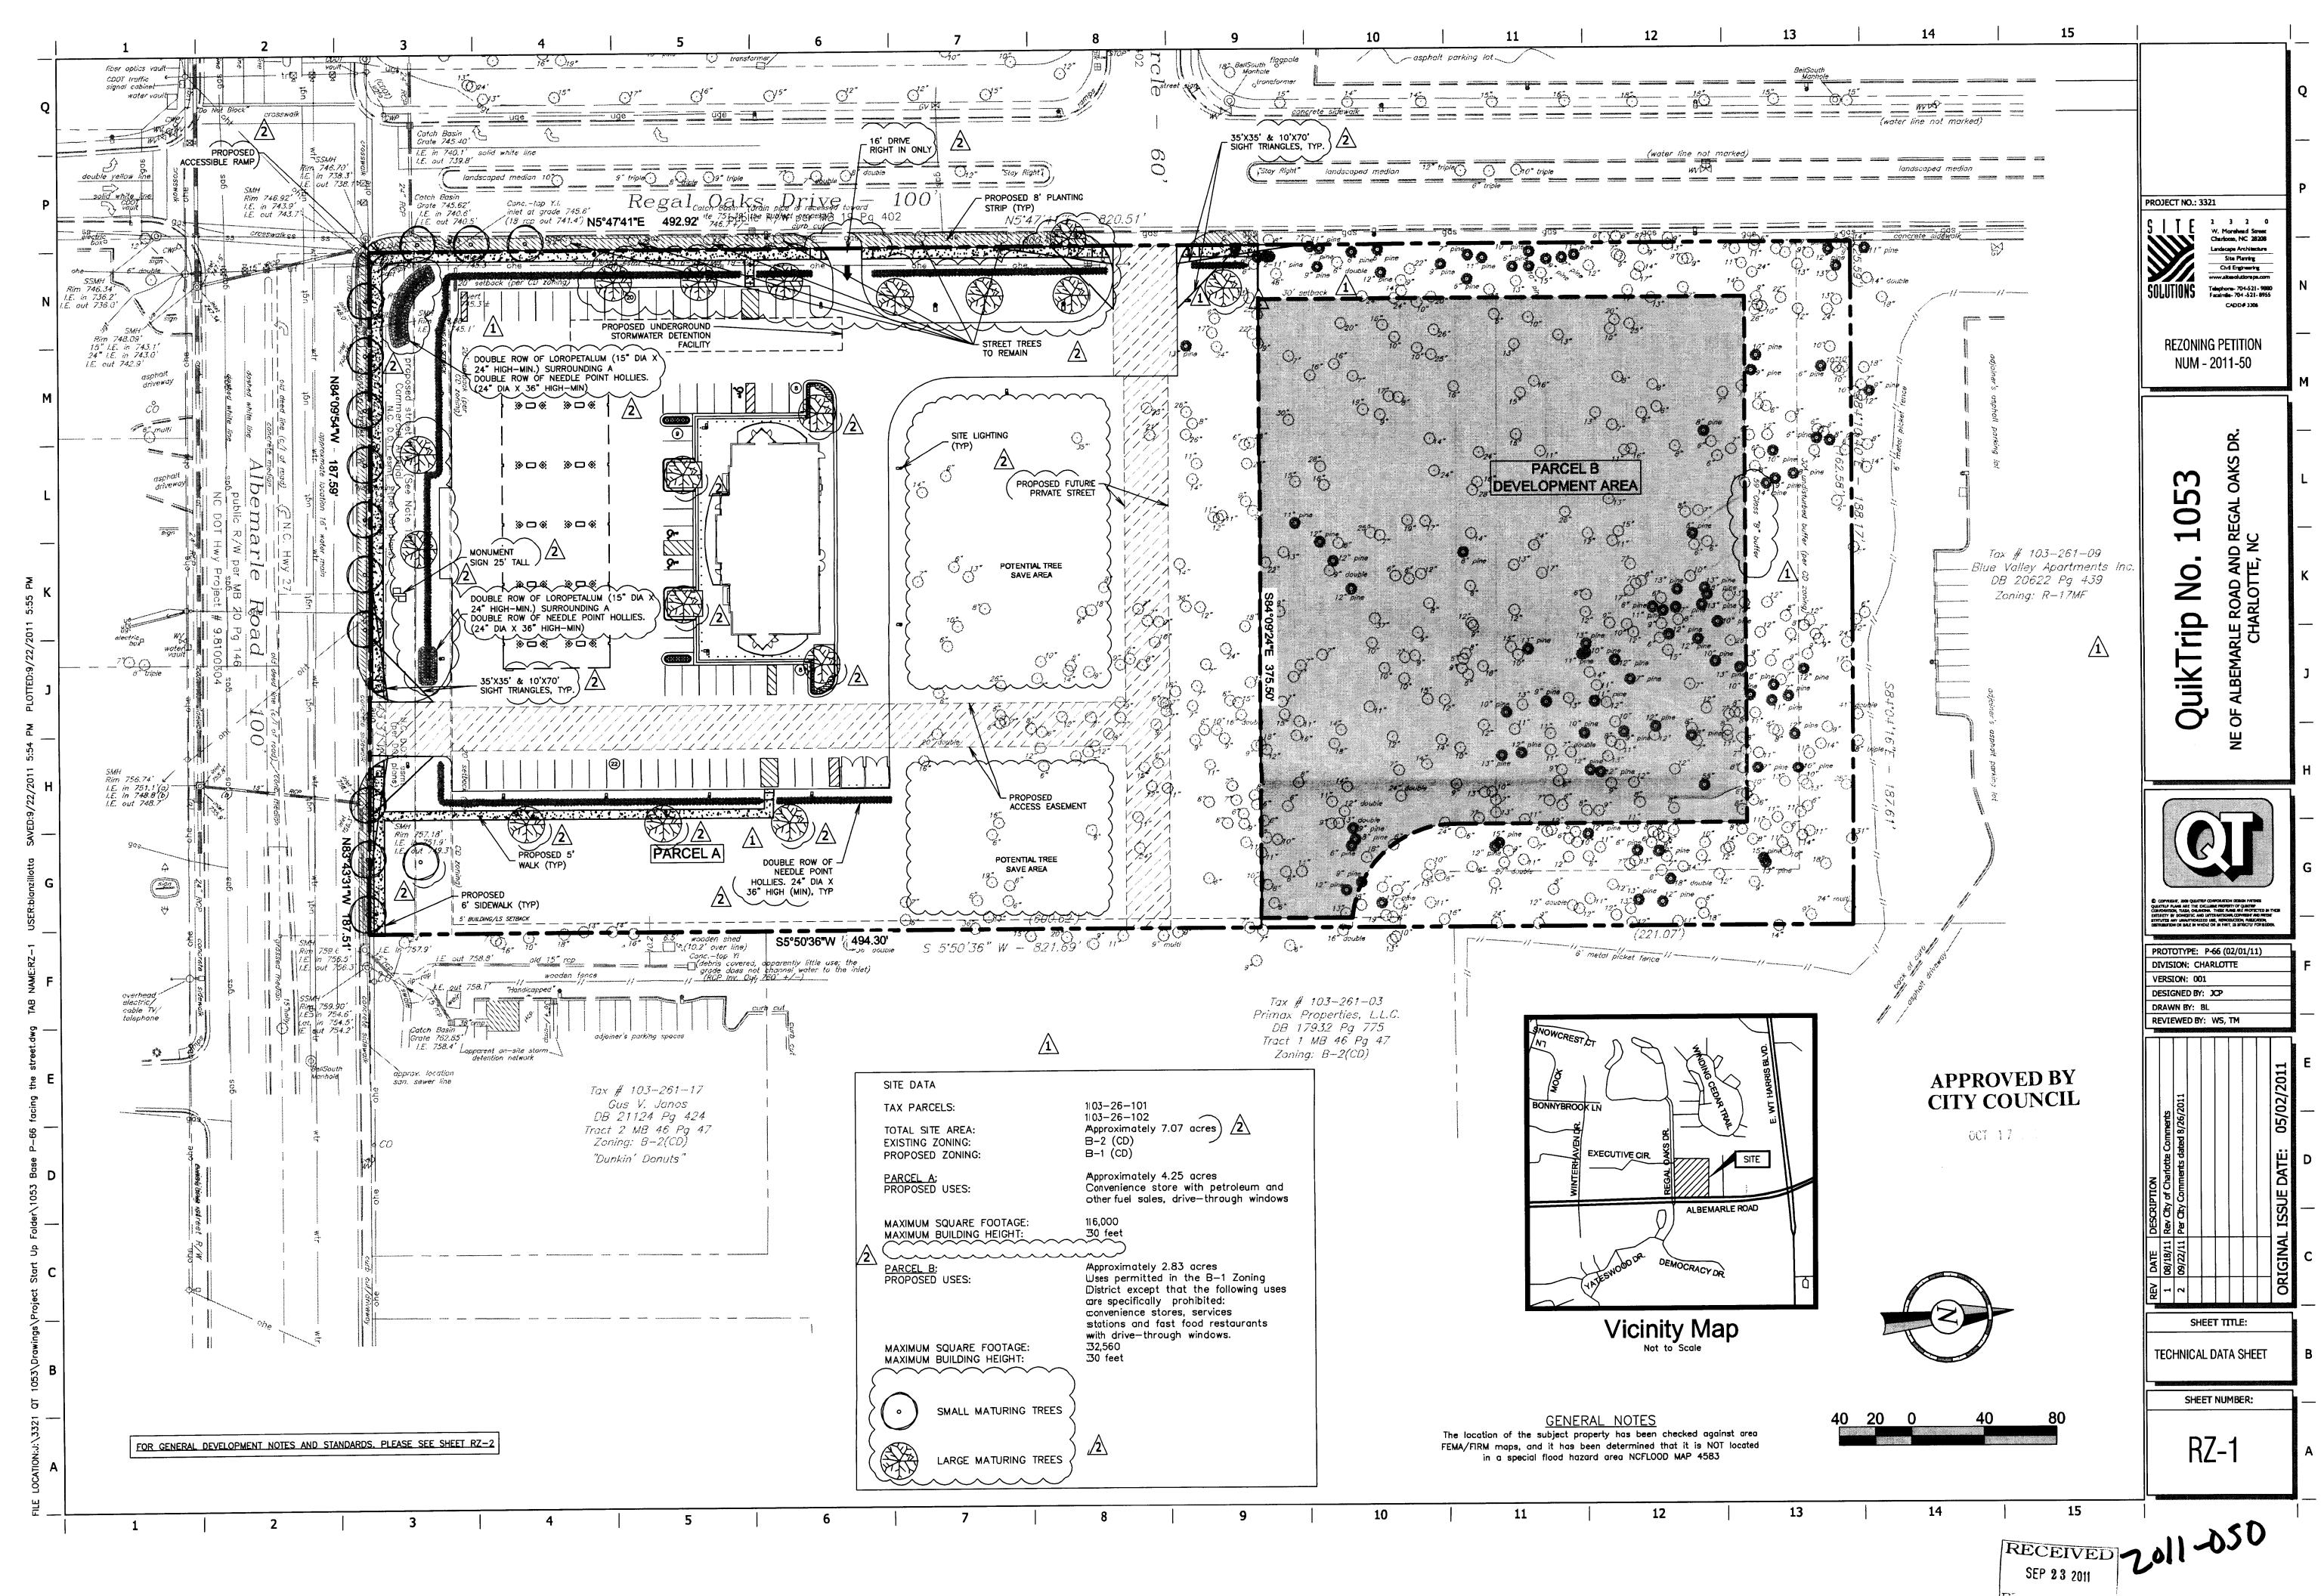

## APPROVED BY CITY COUNCIL

OCT 1 7 2011

22'-0" AFF Top of Cornice QuikTrip 16'-0" AFF Top of Masonry 12'-0" AFF Bottom of Canopy QT **QT** 10'-0" AFF Bottom of Canopy Finish Floor Front Elevation Right Elevation Left Elevation Rear Elevation # FINISH MANUFACTURER SPECIFICATION ATLAS STRUCTURAL BRICK
CMU BLOCK
MECHANICAL SCREEN
PAINT
STANDING SEAM AWNING
ILLUMINATED BAND
PAINT
FASCIA / CANOPY
ILLUMINATED SIGNAGE
SIGN NEC of Albemarie and Regal Oaks 1053 Charlotte, NC Serial # SDG3BEL00-01 4705 South 129th East Ave. Tulsa, OK 74134-7008 P.O. Box 3475 Tulsa, OK 74101-3475 (918) 615-7700 COPYRIGHT © 2011 QUIKTRIP CORPORATION DESIGN PATENTS
QUIKTRIP PLANS ARE THE EXCLUSIVE PROPERTY OF QUIKTRIP CORPORATION, TULSA, OKLAHOMA. THESE PLANS ARE PROTECTED IN THEIR ENTIRETY BY DOMESTIC AND INTER