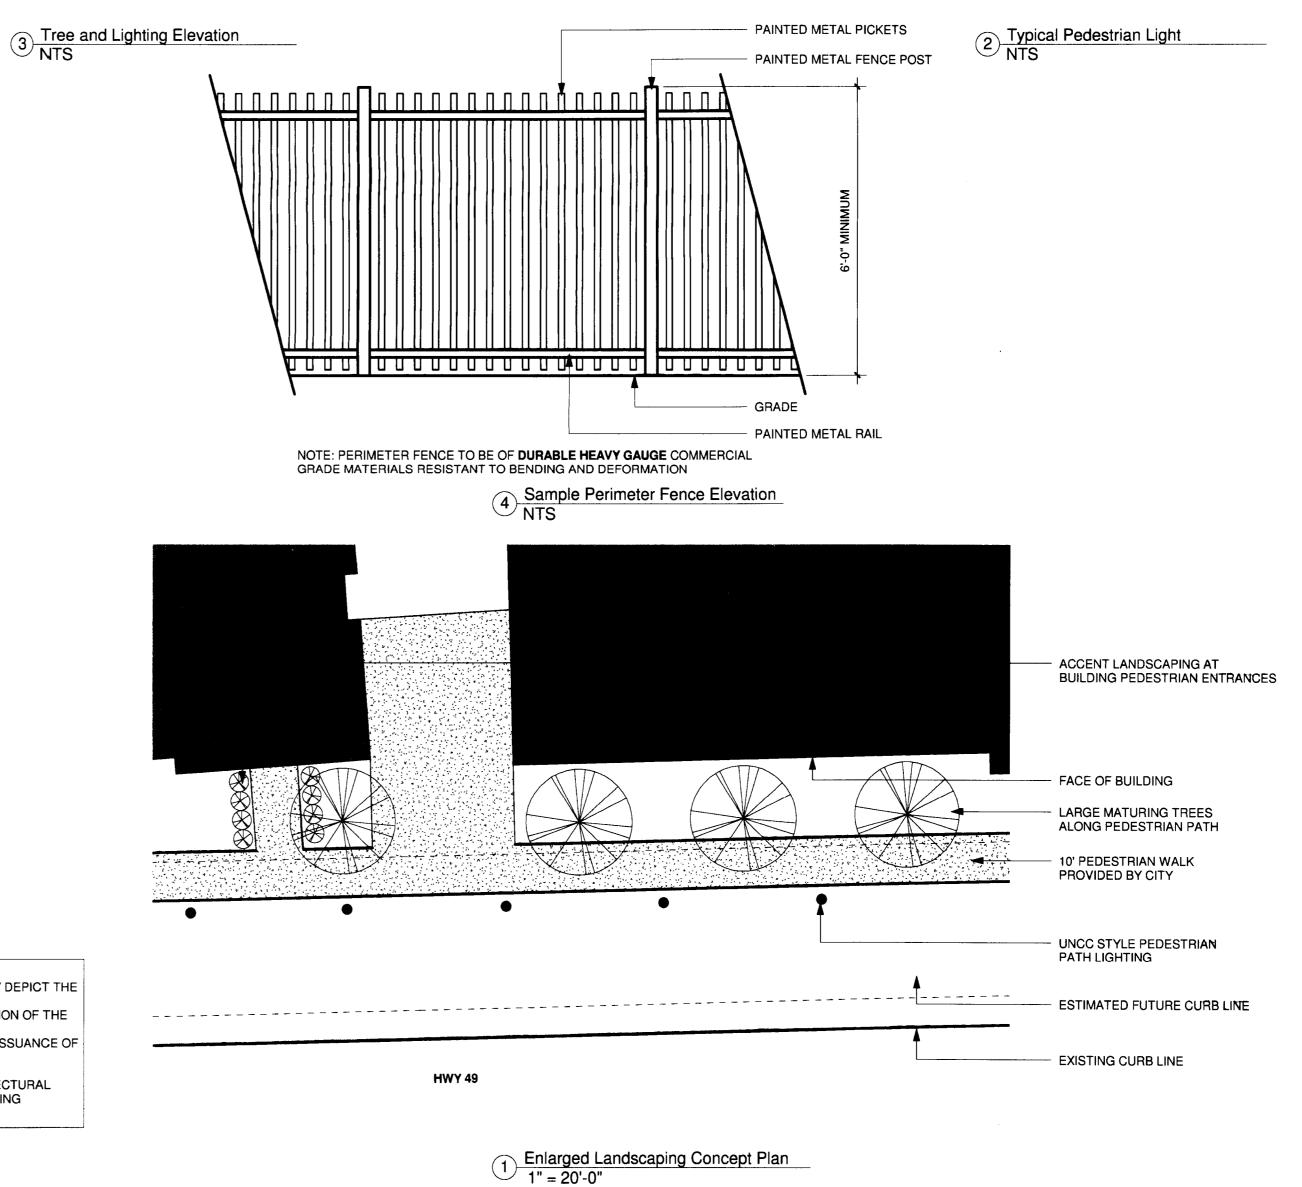

A COMBINATION OF MATERIALS WILL BE USED AS LISTED IN THE ARCHITECTURAL STANDARDS ON SHEET RZ1.00 AND ARE SUBJECT TO MODIFICATION DURING PREPARATION OF THE FINAL DESIGN DEVELOPMENT.

1 Sample Concept Elevation NTS