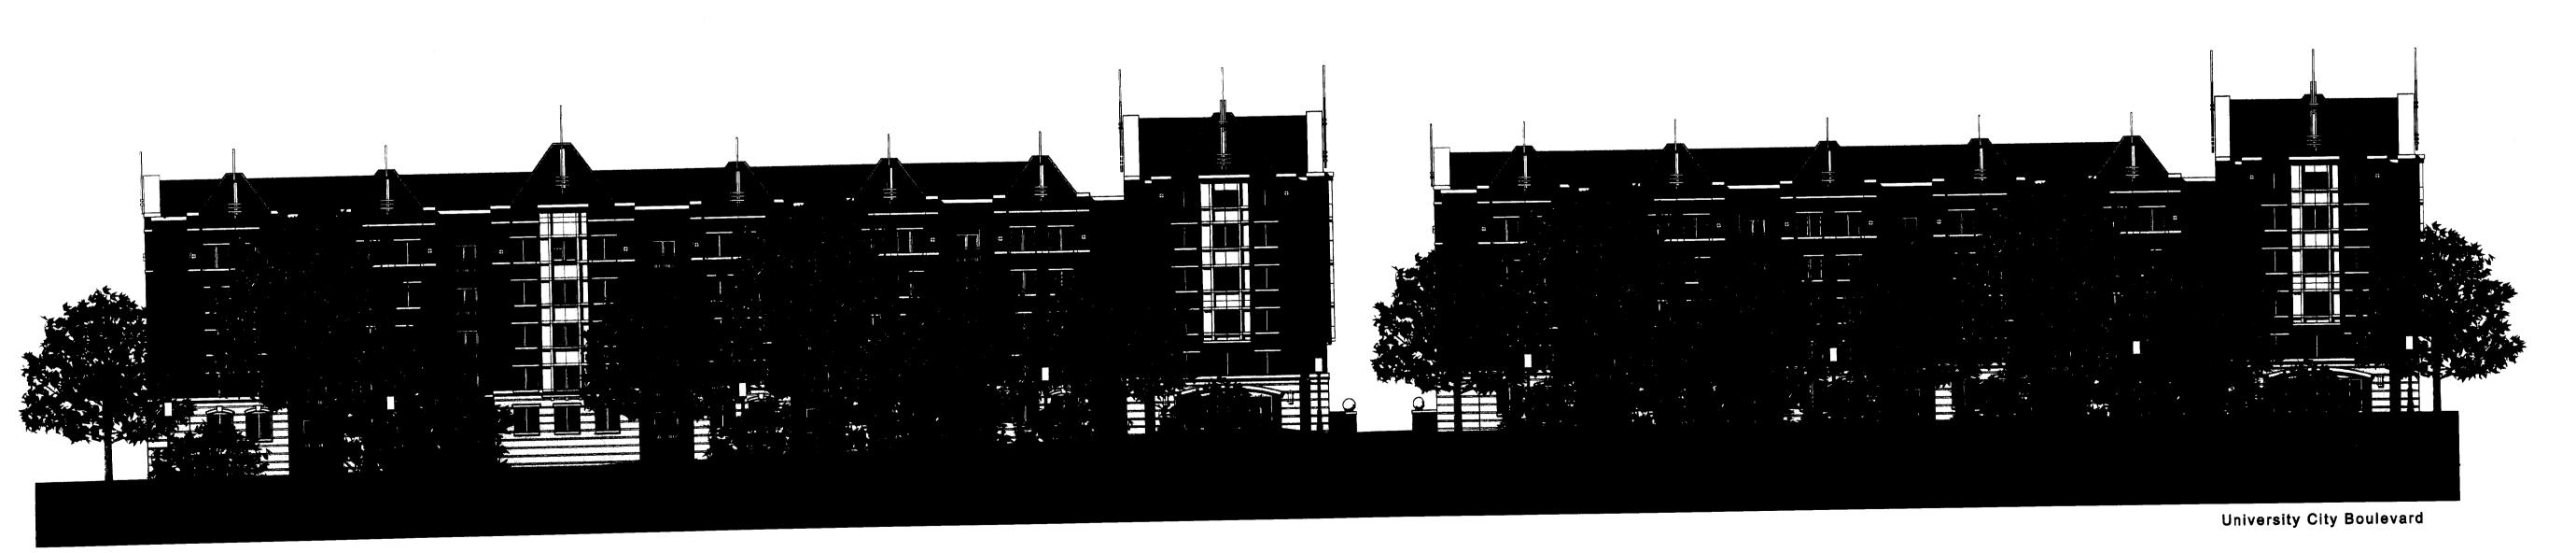

NOTE:
THESE ELEVATIONS ARE SCHEMATIC IN NATURE AND INTENDED TO ONLY DEPICT THE SCALE AND DESIGN QUALITY OF THE DEVELOPMENT.
THESE ELEVATIONS ARE SUBJECT TO MODIFICATION DURING PREPARATION OF THE FINAL DESIGN DEVELOPMENT AND CONSTRUCTION DOCUMENTS.
BUILDING MASSING, LOCATION OF COURTYARD ENTRY, OTHER ARCHITECTURAL ELEMENTS MAY BE ALTERED IN THE FINAL DESIGN.
FURTHER, THE FINAL DESIGN WILL REQUIRE MUDD-O REVIEW PRIOR TO ISSUANCE OF BUILDING PERMITS.

A COMBINATION OF MATERIALS WILL BE USED AS LISTED IN THE ARCHITECTURAL STANDARDS ON SHEET RZ1.00 AND ARE SUBJECT TO MODIFICATION DURING PREPARATION OF THE FINAL DESIGN DEVELOPMENT.

1 Sample Concept Elevation NTS

Sample Concept Elevation

Project Number

1120600 06.08.11

RZ2.01

NEW SHEET

Scale