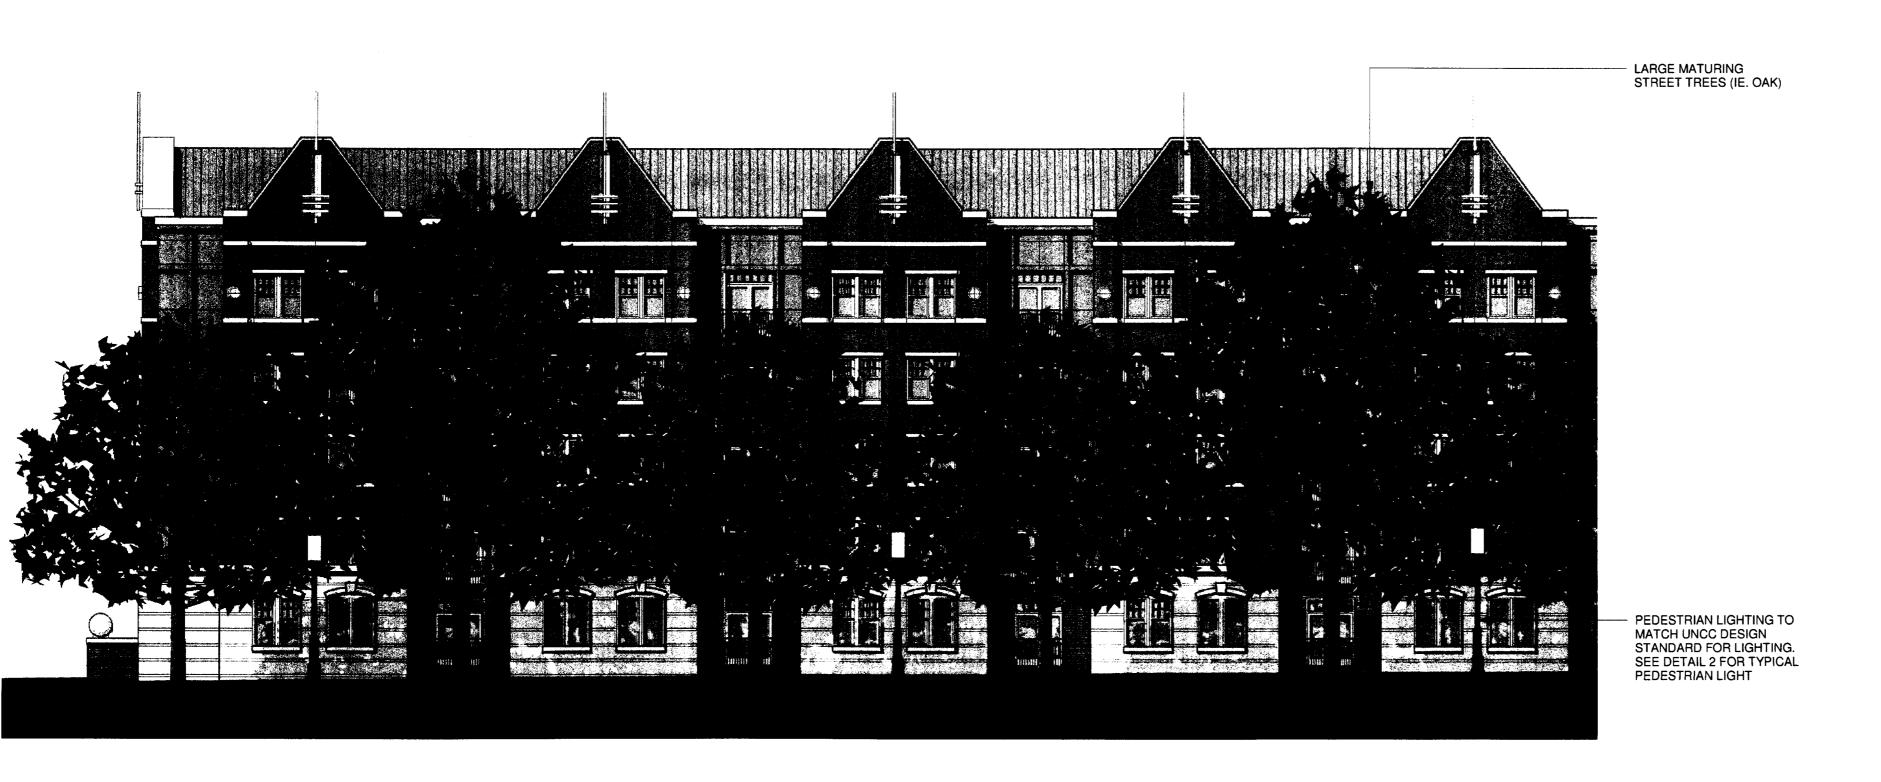

## Sample Concept Elevations

PETITION # 2011-072

Project Number 1120600

Date 06.08.11

ENTIRE SHEET REVISED

Scale

As indicated

APPROVED BY CITY COUNCIL

NOTE:
THESE ELEVATIONS ARE SCHEMATIC IN NATURE AND INTENDED TO ONLY DEPICT THE SCALE AND DESIGN QUALITY OF THE DEVELOPMENT.
THESE ELEVATIONS ARE SUBJECT TO MODIFICATION DURING PREPARATION OF THE FINAL DESIGN DEVELOPMENT AND CONSTRUCTION DOCUMENTS.
BUILDING MASSING, LOCATION OF COURTYARD ENTRY, OTHER ARCHITECTURAL ELEMENTS MAY BE ALTERED IN THE FINAL DESIGN.
FURTHER, THE FINAL DESIGN WILL REQUIRE MUDD-O REVIEW PRIOR TO ISSUANCE OF BUILDING PERMITS.

A COMBINATION OF MATERIALS WILL BE USED AS LISTED IN THE ARCHITECTURAL STANDARDS ON SHEET RZ1.00 AND ARE SUBJECT TO MODIFICATION DURING PREPARATION OF THE FINAL DESIGN DEVELOPMENT.

1 Sample Concept Elevation NTS