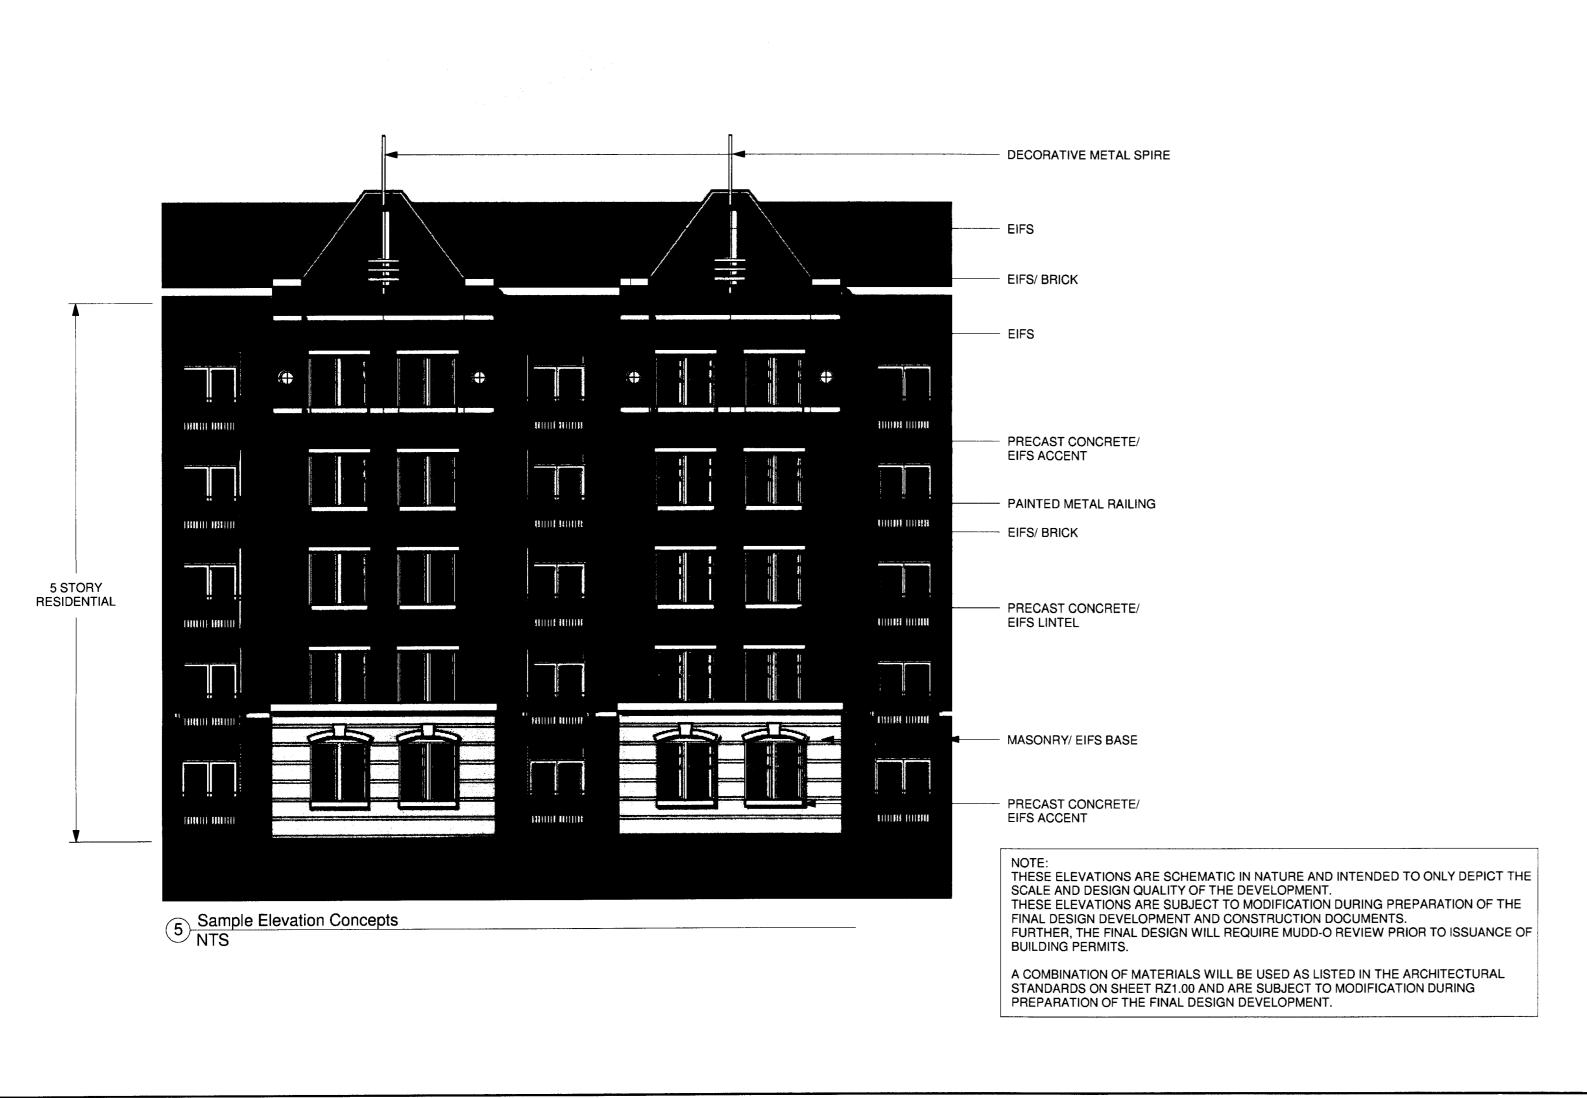

NOTE:
THESE ELEVATIONS ARE SCHEMATIC IN NATURE AND INTENDED TO ONLY DEPICT THE SCALE AND DESIGN QUALITY OF THE DEVELOPMENT.
THESE ELEVATIONS ARE SUBJECT TO MODIFICATION DURING PREPARATION OF THE FINAL DESIGN DEVELOPMENT AND CONSTRUCTION DOCUMENTS.
BUILDING MASSING, LOCATION OF COURTYARD ENTRY, OTHER ARCHITECTURAL ELEMENTS MAY BE ALTERED IN THE FINAL DESIGN.
FURTHER, THE FINAL DESIGN WILL REQUIRE MUDD-O REVIEW PRIOR TO ISSUANCE OF BUILDING PERMITS.

A COMBINATION OF MATERIALS WILL BE USED AS LISTED IN THE ARCHITECTURAL STANDARDS ON SHEET RZ1.00 AND ARE SUBJECT TO MODIFICATION DURING PREPARATION OF THE FINAL DESIGN DEVELOPMENT.

1 Sample Concept Elevation NTS