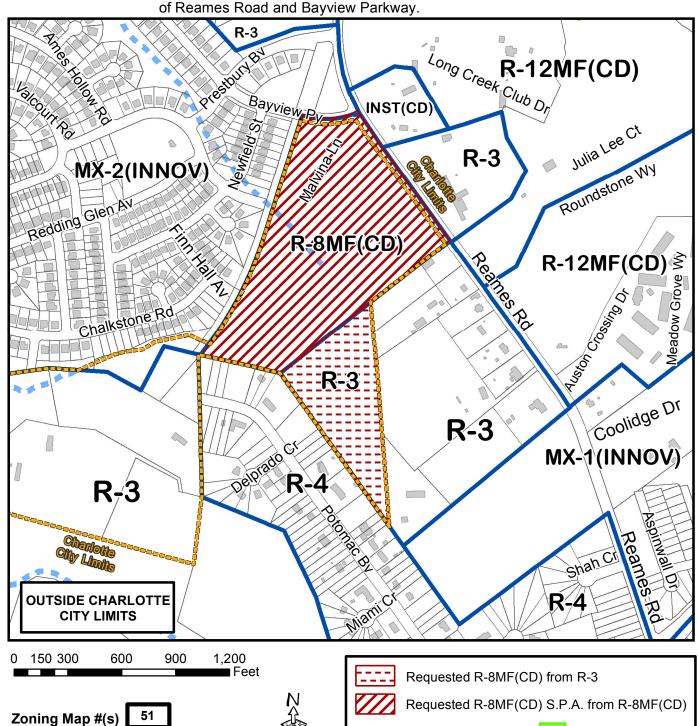

Petition #: 2012-008

Petitioner: <u>NLCM LLC</u>
Zoning Classification (Existing): \_

R-3 and R-8MF(CD)

(Single Family Residential, up to 3 dwelling units per acre and Multi-Family Residential, up to

8 dwelling units per acre, Conditional)

Zoning Classification (Requested): R-8MF(CD) and R-8MF(CD) S.P.A.

(Multi-Family Residential, up to 8 dwelling units per acre, Conditional and Multi-Family Residential, up

to 8 dwelling units per acre, Conditional, Site Plan Amendment)

**Acreage & Location:** Approximately 30.21 acres located on the southwest corner at the intersection of Reames Road and Bayview Parkway.

Map Produced by the Charlotte-Mecklenburg Planning Department 12-8-2011