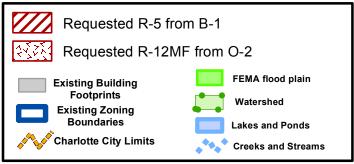

Petition #: 2012-014

Petitioner: Charlotte-Mecklenburg Planning Department

Zoning Classification (Existing): B-1 and O-2

(Neighborhood Business and Office)

Zoning Classification (Requested): R-5 and R-12MF

(Single Family Residential, up to 5 dwelling units per acre and Multi-Family Residential, up to 12 dwelling units per acre)

**Acreage & Location:** Approximately 0.484 acres located on the east and west side of Louise Avenue between East Independence Boulevard and East 8th Street.