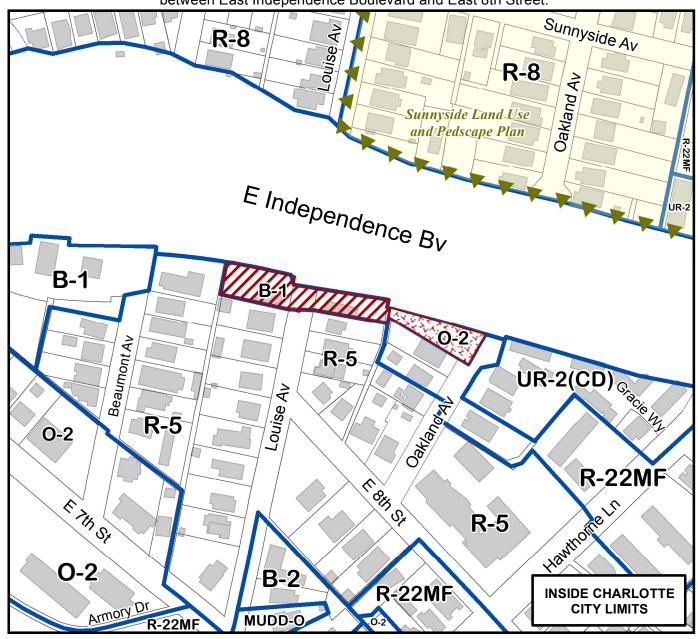

Petition #: 2012-014

Petitioner: Charlotte-Mecklenburg Planning Department

Zoning Classification (Existing): B-1 and O-2

(Neighborhood Business and Office)

Zoning Classification (Requested): R-5 and R-12MF

(Single Family Residential, up to 5 dwelling units per acre and Multi-Family Residential, up to 12 dwelling units per acre)

**Acreage & Location:** Approximately 0.484 acres located on the east and west side of Louise Avenue between East Independence Boulevard and East 8th Street.

Zoning Map #(s) 102

Μap Produced by the
Charlotte-Mecklenburg Planning Department
12-30-2011