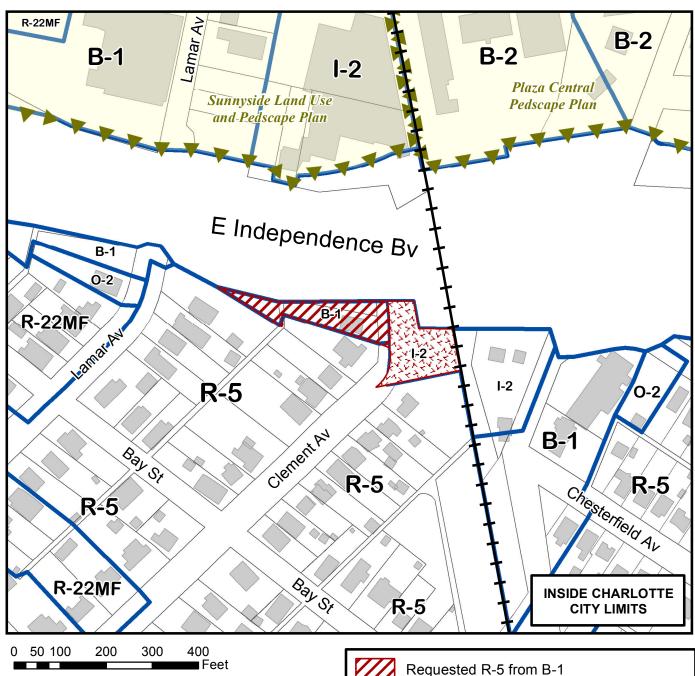

Petition #: 2012-017

Petitioner: Charlotte-Mecklenburg Planning Department

Zoning Classification (Existing): B-1 and I-2

(Neighborhood Business and General Industrial)

**R-5** Zoning Classification (Requested): \_

(Single Family Residential, up to 5 dwelling units per acre)

Acreage & Location: Approximately 0.676 acres located south of Independence Boulevard along the east and west side of Clement Avenue.

Zoning Map #(s)

Requested R-5 from I-2 **Existing Building** Footprints Existing Zoning Boundaries **Charlotte City Limits** 

**FEMA** flood plain Watershed Lakes and Ponds **Creeks and Streams** 

Map Produced by the Charlotte-Mecklenburg Planning Department 1-27-2011