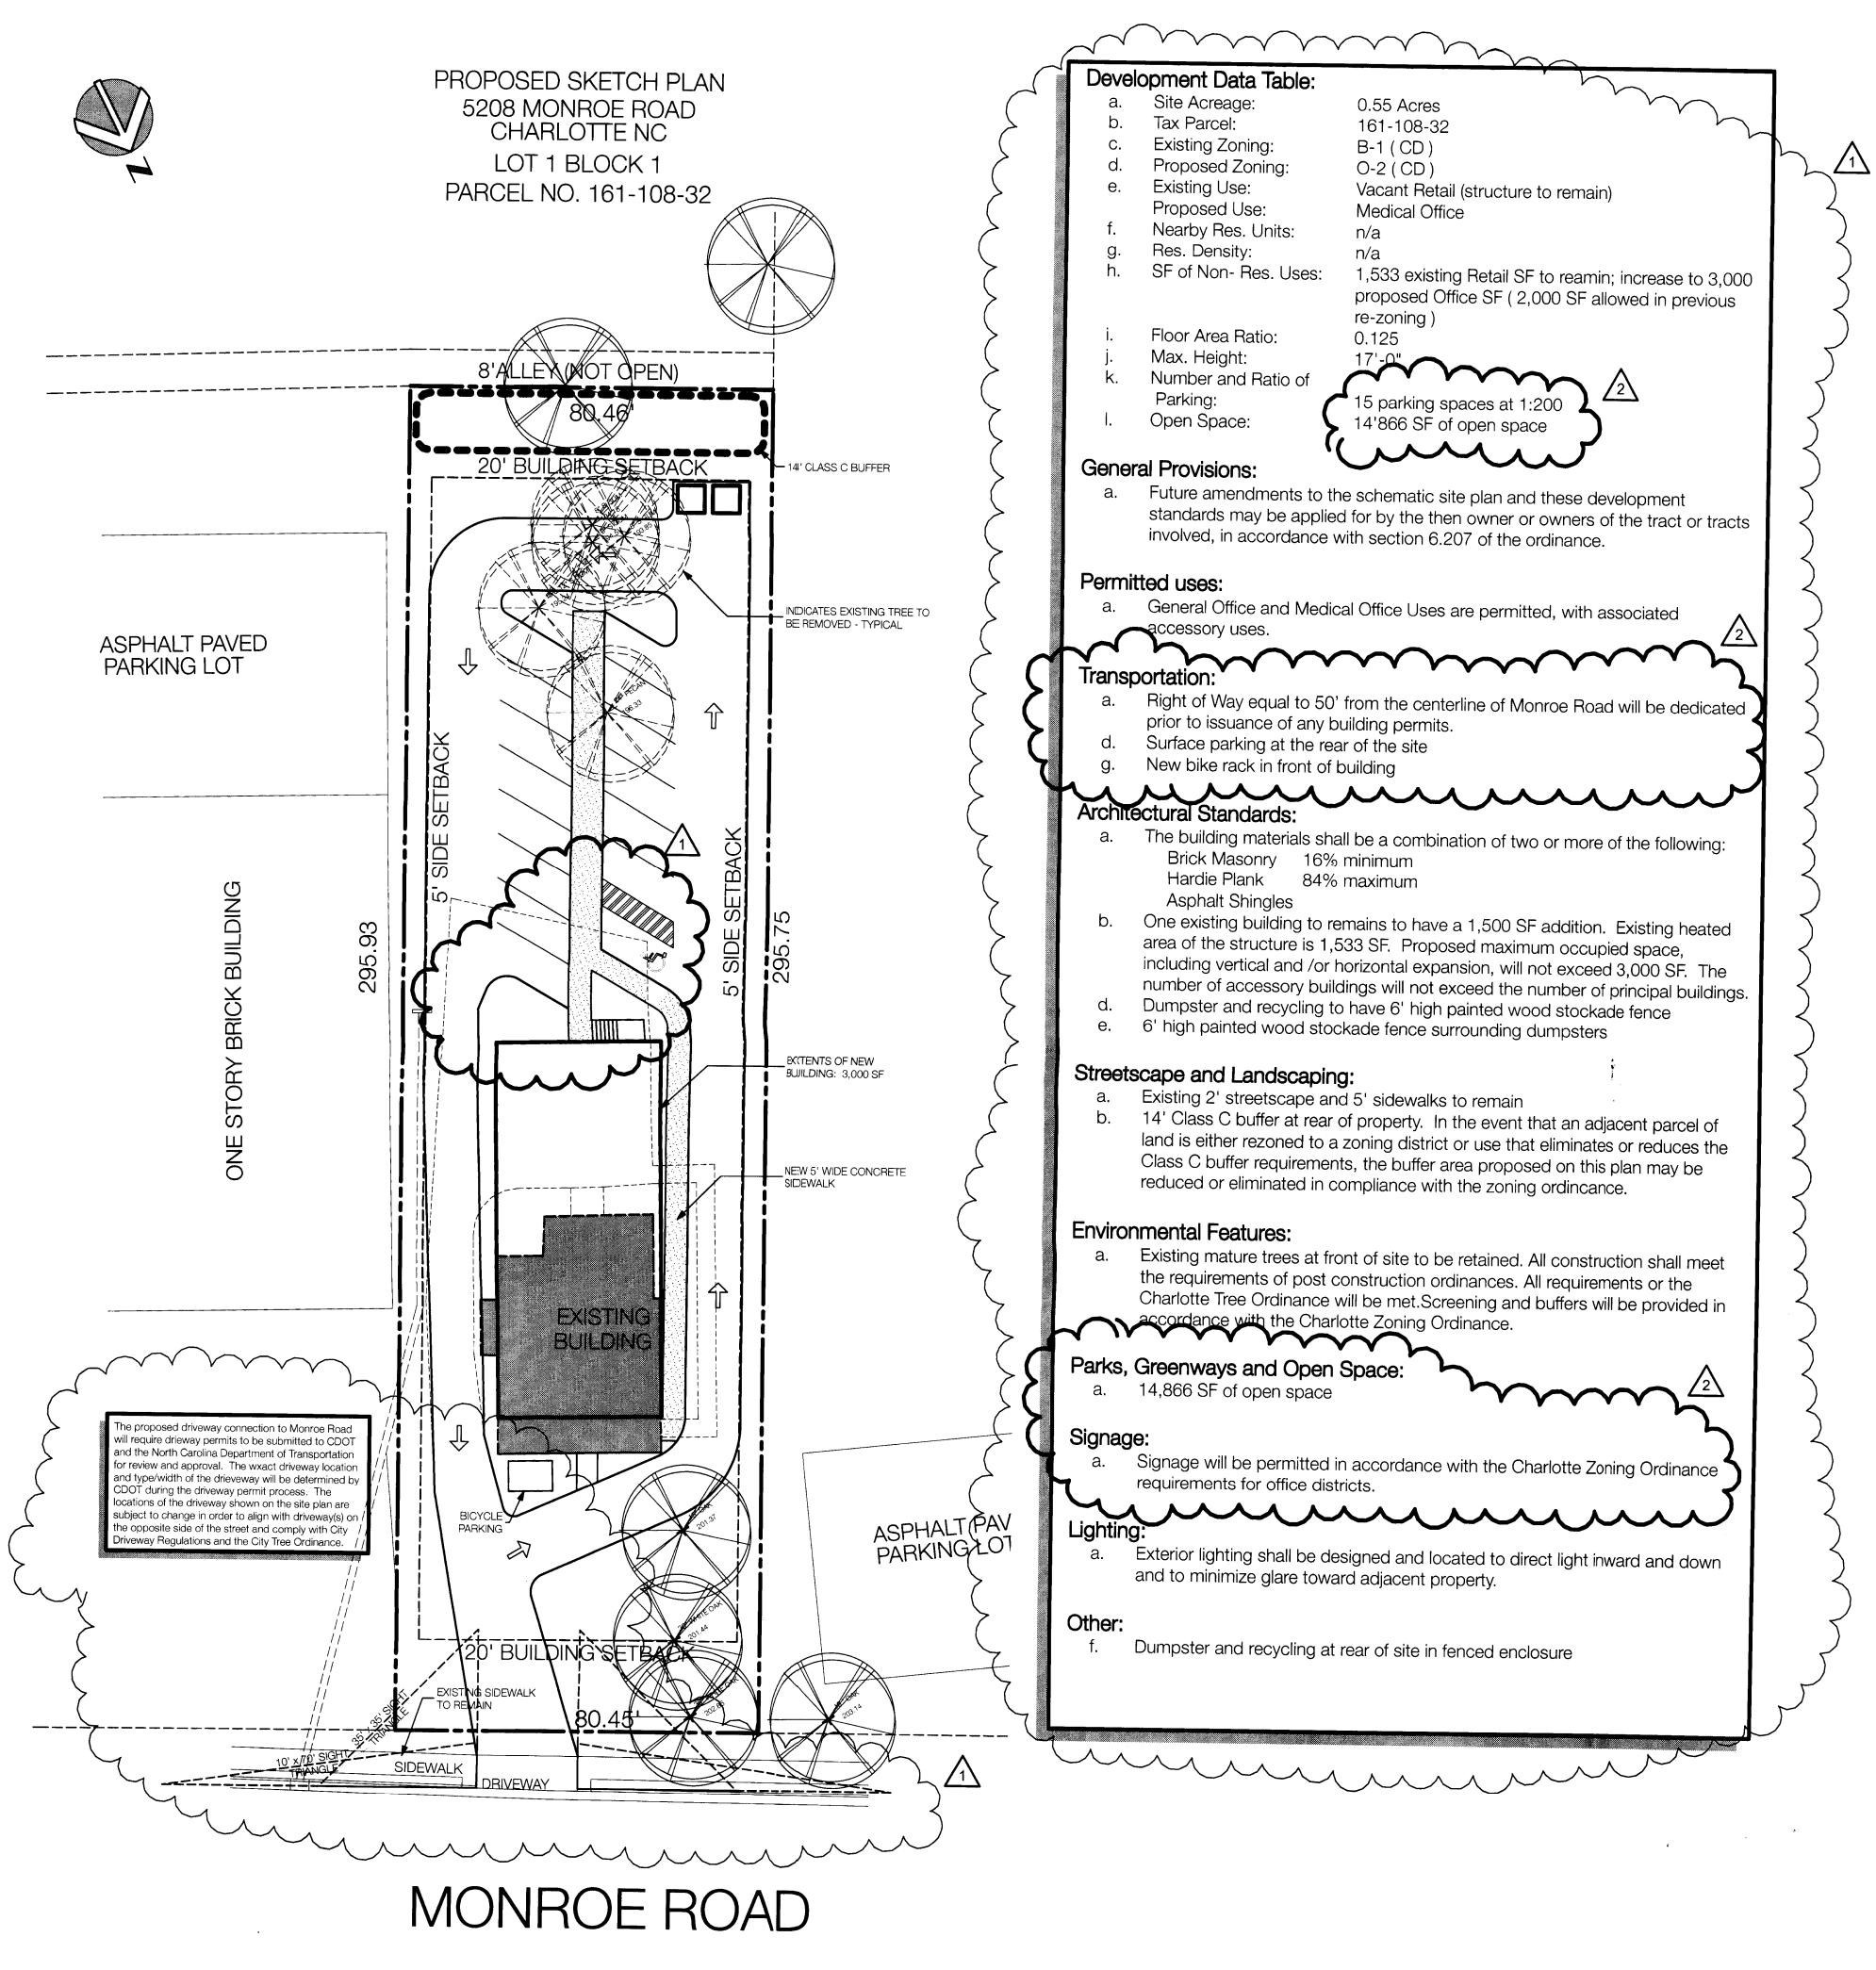

<u>1" = 20'</u>

Site Plan

1950 Abbott Street, Suite 605 Charlotte, North Carolina 28203 Phone: 704.373.3101 Fax: 704.373.3103 www.mindseyearchitecture.net

> APPROVED BY **CITY COUNCIL**

JUL 15 799

## Rezoning

Dr. Obeng

Charlotte, North Carolina

**ISSUE DATE:** PROJECT STATUS:

March 26, 2012 Rezoning

PROJECT NUMBER: **REVISIONS:** 

City Comments: Staff Comments: May 15, 2012 June 13, 2012

11-071

2012-063

Site Plan

JUN 22 2012

copyright: 2012 mind's eye architecture, inc.

ARCHITECTURE

1950 Abbott Street, Suite 605 Charlotte, North Carolina 28203 Phone: 704.373.3101 Fax: 704.373.3103

www.mindseyearchitecture.net

## Development Notes:

All construction shall meet the requirements of post construction ordinances.

The building materials shall be a combination of two or more of the following:

Brick Masonry 16% minimum Hardie Plank 84% maximum Asphalt Shingles