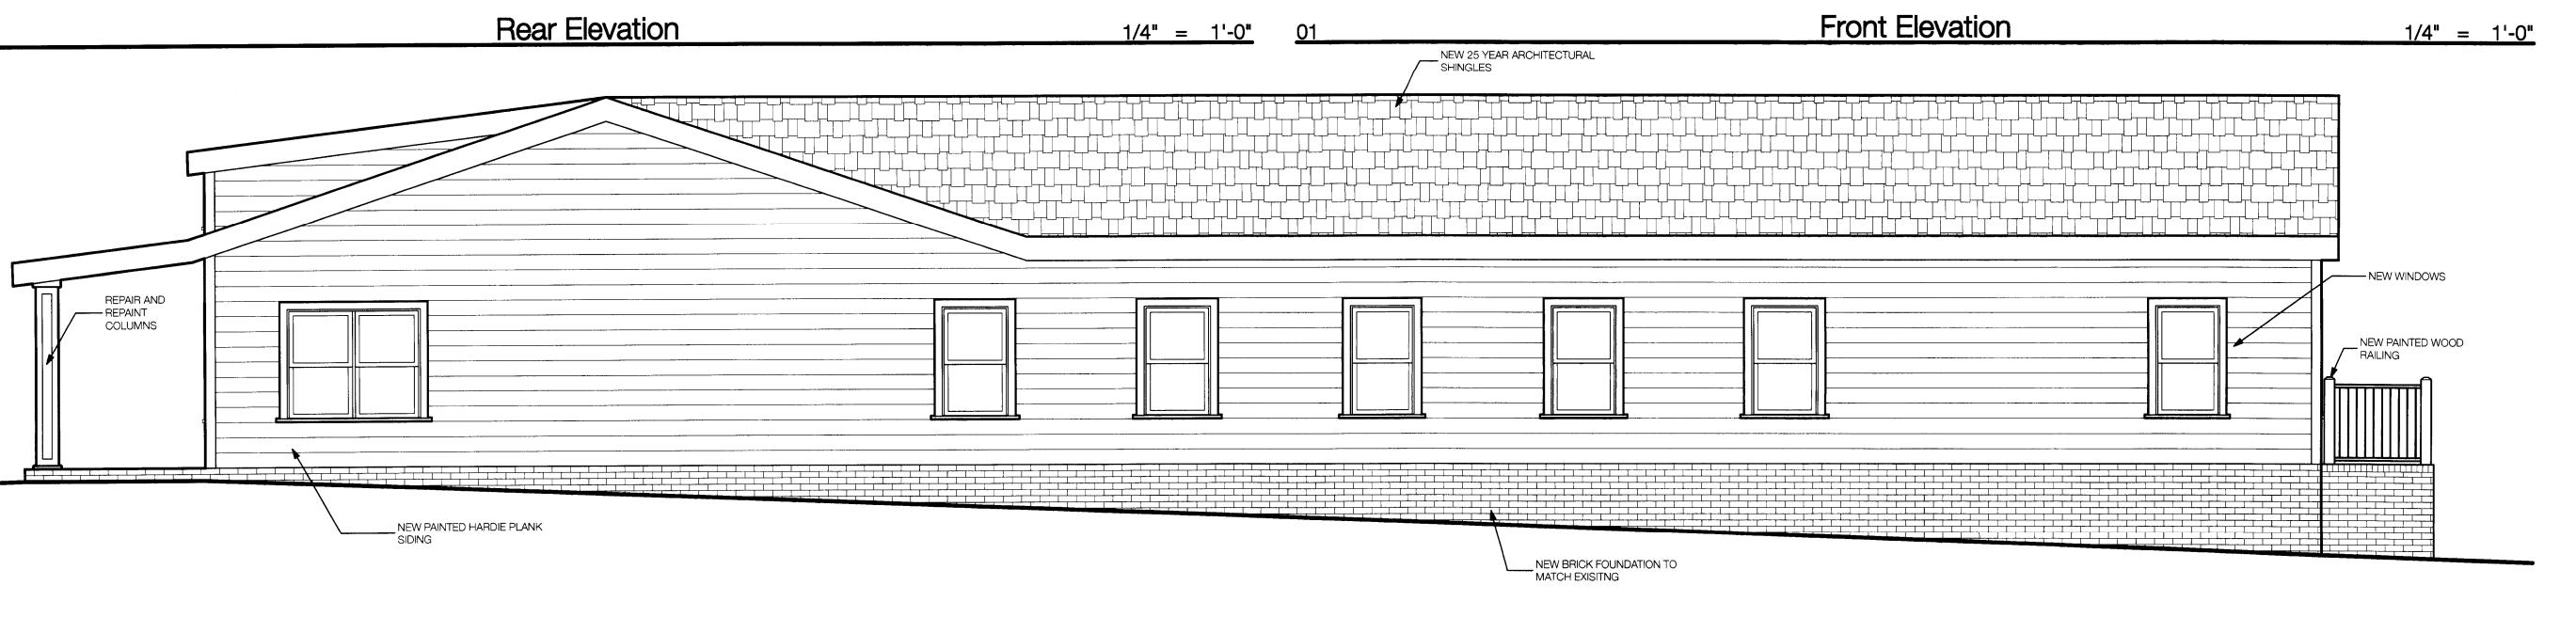

## Development Notes:

All construction shall meet the requirements of post construction ordinances.

The building materials shall be a combination of two or more of the following:

Brick Masonry 16% minimum Hardie Plank 84% maximum Asphalt Shingles

1/4" = 1'-0"

**Exterior Elevations** 

copyright: 2012 mind's eye architecture, inc.

Right Elevation