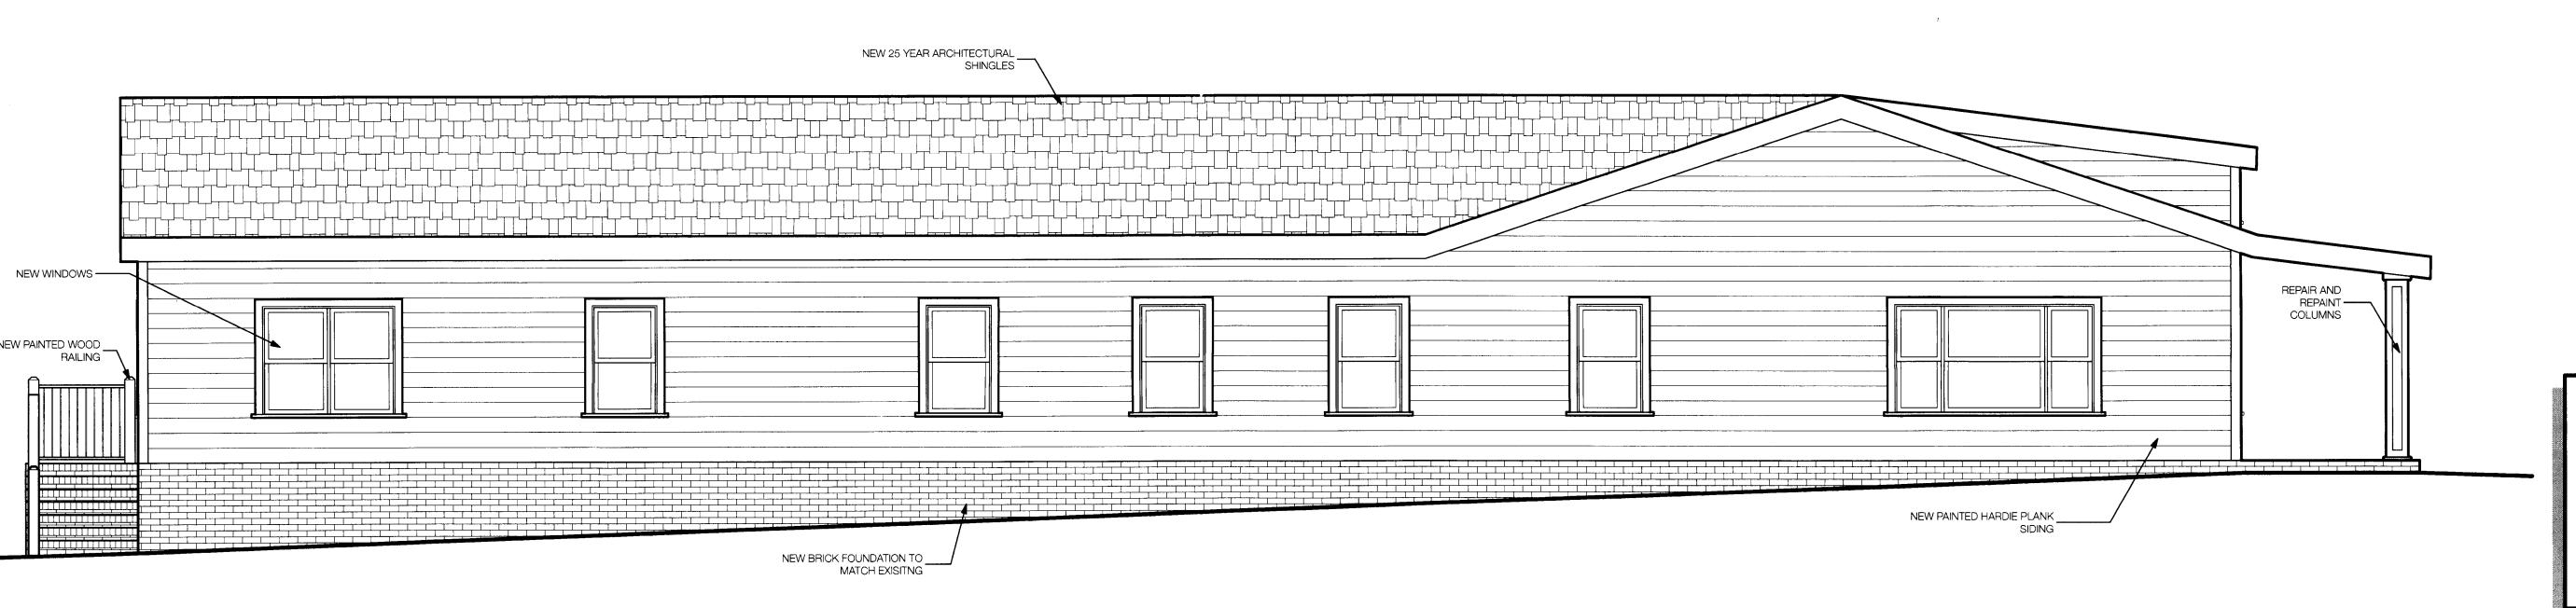

Left Elevation

APPROVED BY CITY COUNCIL 1/4" = 1'-0"

JUL 16 7 %

## Rezoning

Dr. Obeng

Charlotte, North Carolina

ISSUE DATE: PROJECT STATUS:

March 26, 2012

PROJECT NUMBER:

Rezoning 11-071

**REVISIONS:** 

1/4" = 1'-0"

**Exterior Elevations** 

copyright: 2012 mind's eye architecture, inc.

Right Elevation

## Development Notes:

All construction shall meet the requirements of post construction ordinances.

The building materials shall be a combination of two or more of the following:

Brick Masonry 16% minimum Hardie Plank 84% maximum Asphalt Shingles