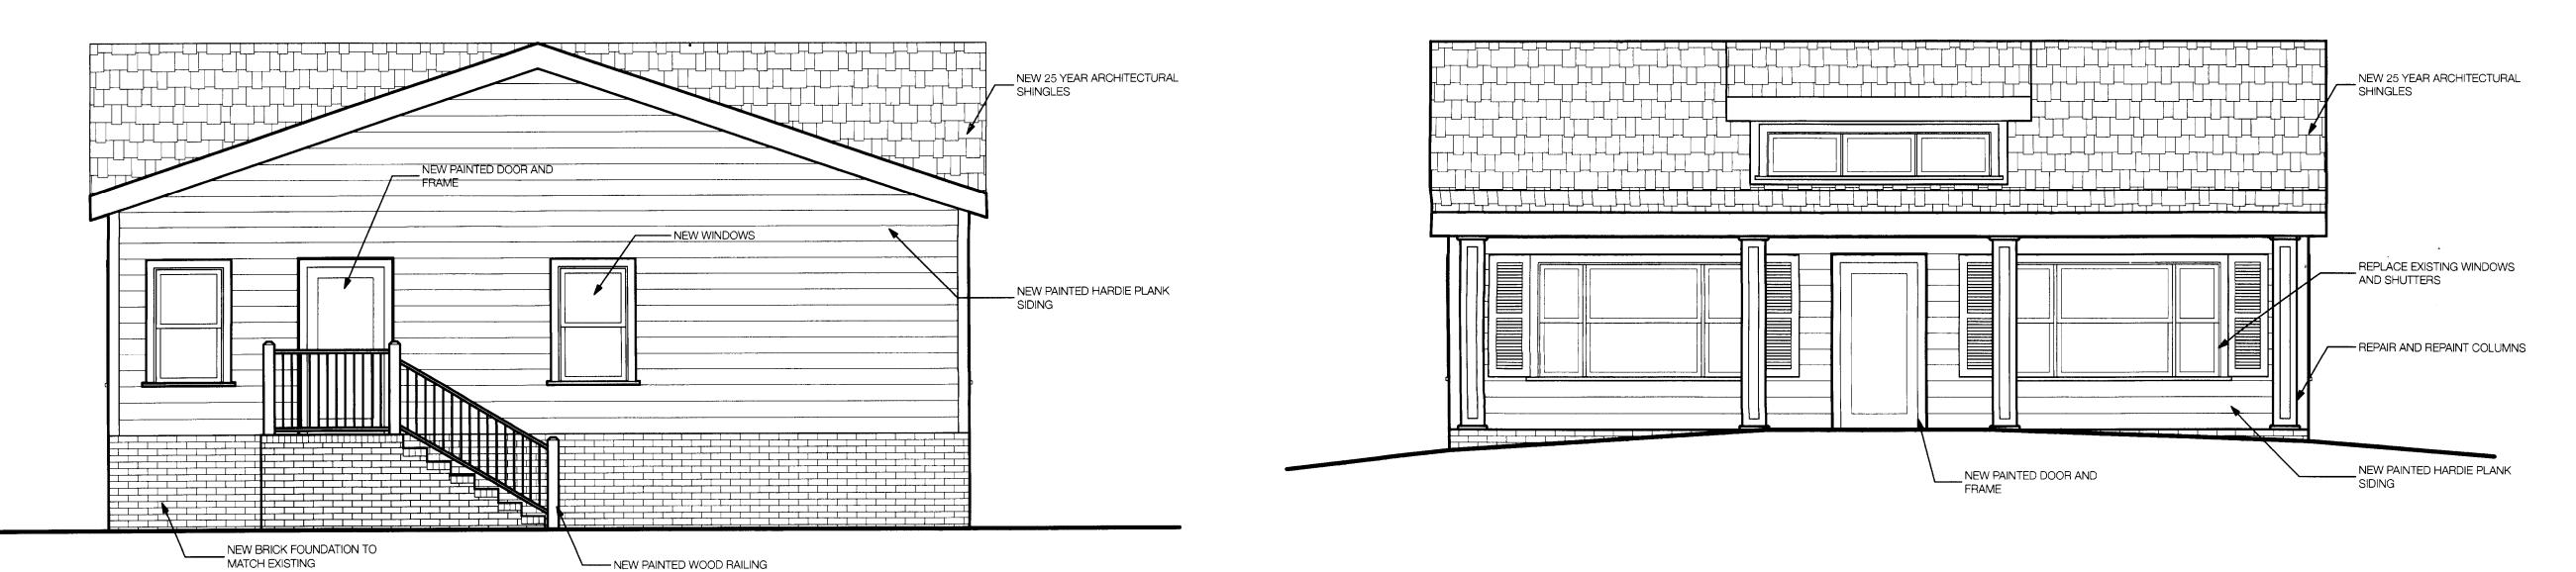

## Development Notes:

All construction shall meet the requirements of post construction ordinances.

The building materials shall be a combination of two or more of the following:

Brick Masonry 16% minimum Hardie Plank 84% maximum Asphalt Shingles