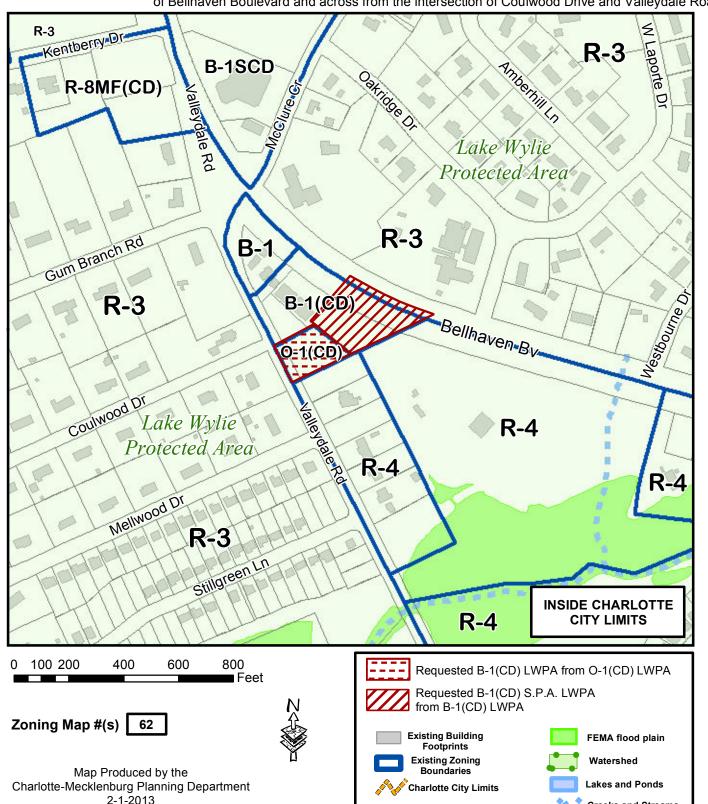

Petition #: 2013-036

Petitioner: C4 Development, LLC

Zoning Classification (Existing): O-1(CD) (LWPA) & B-1(CD) (LWPA)

(Office, Conditional, Lake Wylie Protected Area and Neighborhood Business, Conditional, Lake

Wylie Protected Area)

Zoning Classification (Requested): B-1(CD) (LWPA) & B-1(CD) S.P.A. (LWPA)

(Neighborhood Business, Conditional, Lake Wylie Protected Area and Neighborhood Business,

Conditional, Site Plan Amendment, Lake Wylie Protected Area)

**Acreage & Location:** Approximately 1.31 acres located on the east side of Valleydale Road, on the west side of Bellhaven Boulevard and across from the intersection of Coulwood Drive and Valleydale Road.