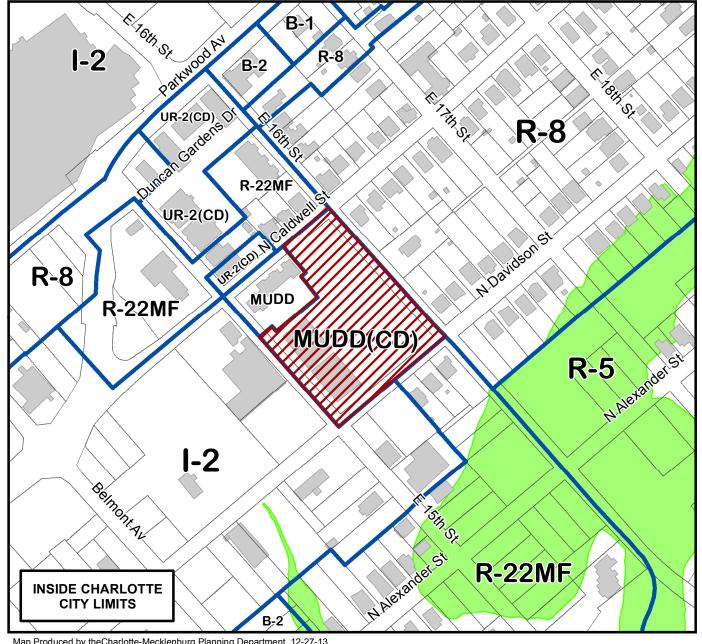

Petition #: 2014-023

Petitioner: Edgeline Residential, LLC

MUDD(CD) **Zoning Classification (Existing):** 

(Mixed Use Development District, Conditional)

MUDD(CD) S.P.A. Zoning Classification (Requested): \_

(Mixed Use Development District, Conditional, Site Plan Amendment)

Acreage & Location: Approximately 2.15 acres located on the south corner at the intersection of North Caldwell Street and East 16th Street and generally surounded by East 16th Street, North Davidson Street, and East 16th Street

Map Produced by the Charlotte-Mecklenburg Planning Department, 12-27-13.