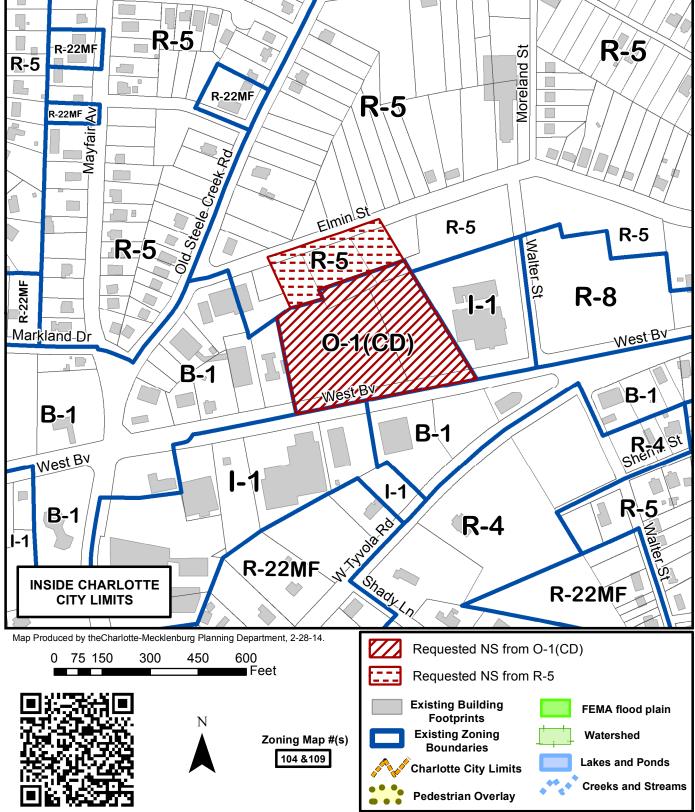

| Petition #: 2014-036                                                                                                                                                                         |
|----------------------------------------------------------------------------------------------------------------------------------------------------------------------------------------------|
| Petitioner: City of Charlotte                                                                                                                                                                |
| Zoning Classification (Existing):O-1(CD) and R-5                                                                                                                                             |
| (Office, Conditional and Single Family, Residential)                                                                                                                                         |
| Zoning Classification (Requested): NS                                                                                                                                                        |
| (Neighborhood Services)                                                                                                                                                                      |
| Acreage & Location: Approximately 5.18 acres located on the north side of West Boulevard and generally surrounded by Old Steele Creek Road, Elmin Street, Walter Street, and West Boulevard. |
|                                                                                                                                                                                              |