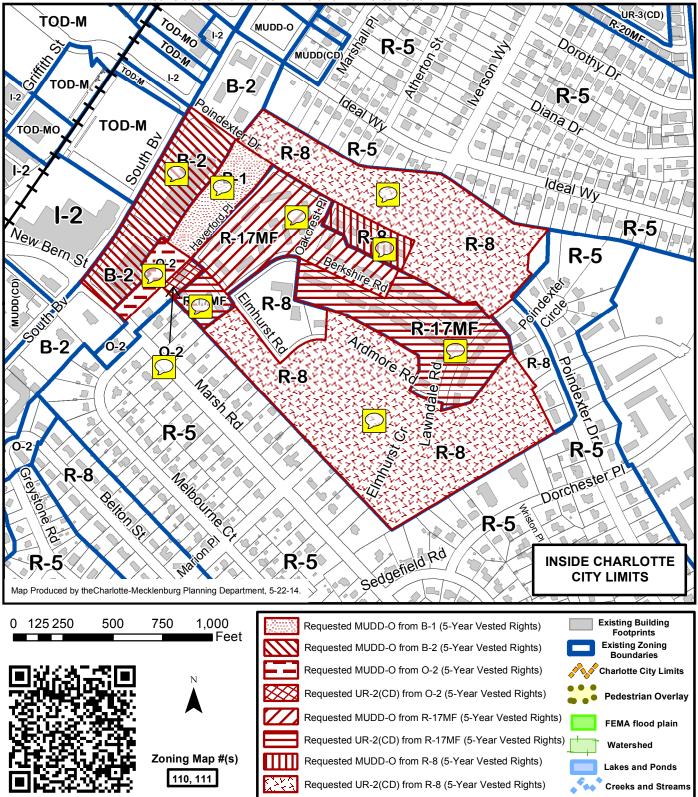

Petition #: 2014-064

Petitioner: Marsh Properties, LLC

Zoning Classification (Existing): <u>B-1, B-2, O-2, R-17MF and R-8</u>

(Neighborhood Business, General Business, Office, Multi-Family, Residential, and Single

Family, Residential)

**Zoning Classification (Requested):**<u>MUDD-O 5-Year Vested Rights and UR-2(CD) 5-Year Vested Rights</u> (Mixed Use Development District, Optional, Five Year Vested Rights and Urban Residential, Conditional Five Year Vested Rights)

Acreage & Location: Approximately 59.4 acres generally located on the east side of South Boulevard between and on both sides of Poindexter Drive and Elmhurst Road.