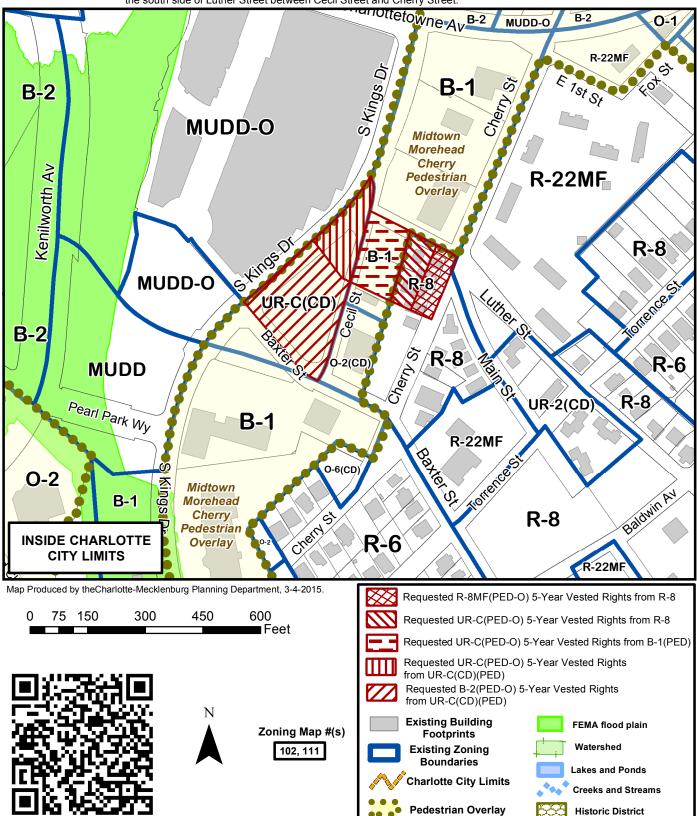

## Petition #: 2014-109

Petitioner: Midtown Area Partners II, LLC

Zoning Classification (Existing): R-8, UR-C(CD)(PED), & B-1(PED)

(Single Family, Residential; Urban Residential, Commercial, Conditional, Pedestrian Overlay District; and Neighborhood Business, Pedestrian Overlay District)

Zoning Classification (Requested): B-2(PED-O), UR-C(PED-O), & R-8MF(PED-O) All with 5-Year Vested Rights (General Business, Pedestrian Overlay District, Optional, Five Year Vested Rights; Urban Residential, Commercial, Pedestrian Overlay

District, Optional, Five Year Vested Rights; and Multi-Family, Residential, Pedestrian Overlay District, Optional, Five Year Vested Rights) Acreage & Location: Approximately 1.99 acres located on the northeast corner of the intersection of Baxter Street and South Kings Drive and the south side of Luther Street between Cecil Street and Cherry Street.