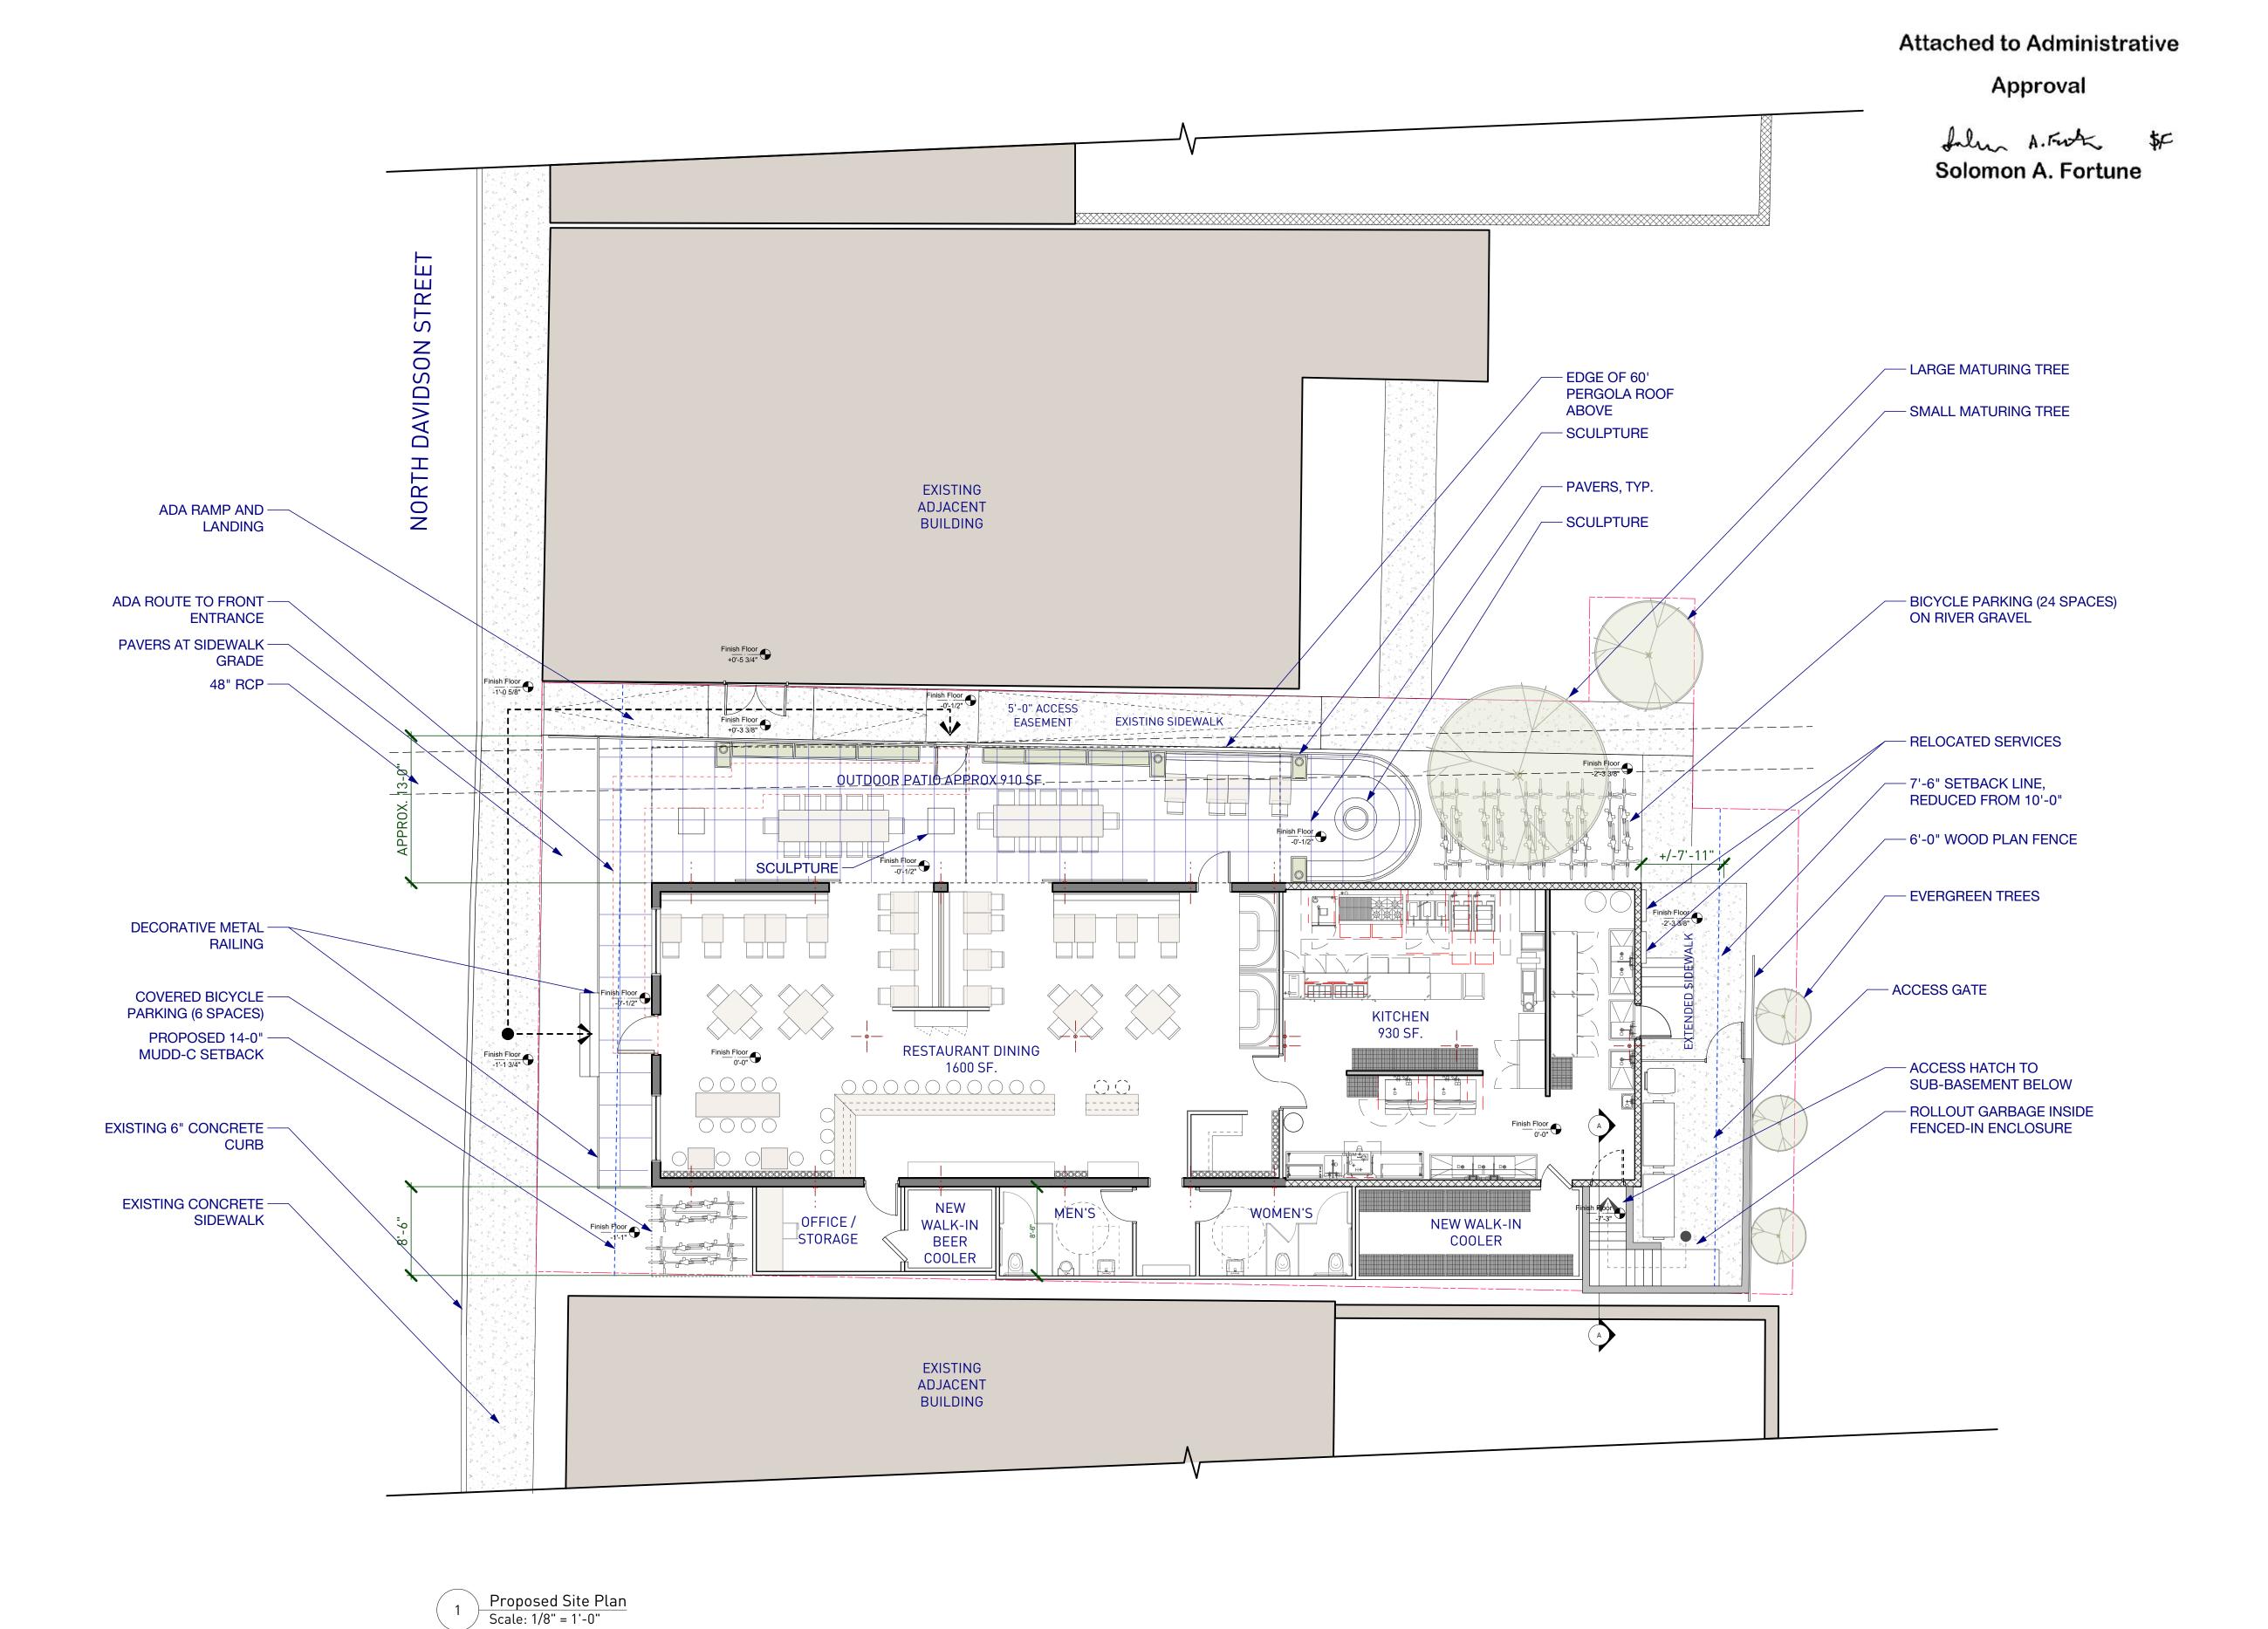

Attached is the revised site plan for the petition above. This request allows the modification of the proposed site plan as listed below. Since these changes do not alter the intent of the development and meets the requirements of the Charlotte Zoning Ordinance Section 6.207 <u>Alterations to Approval</u>, minor changes, I am administratively approving this plan. Please use these plans when evaluating requests for building permits and certificates of occupancy.

- Elevations for a proposed EDEE
- Site Layout

Reasons for Staff's support of the request:

• The site plan complies with the conditional notes and still meets the intent of the approved site plan by the City Council.

Copyright 2015 cluck design collaborative All Rights Reserved.

Project name/#: Project Name / 15\_106
CAD File Name: CAD\_Name.vwx

Proposed Site Plan

A101

1523 Elizabeth Ave, Suite 120 Charlotte NC 28204

704 405 5980 www.cluckdesign.com