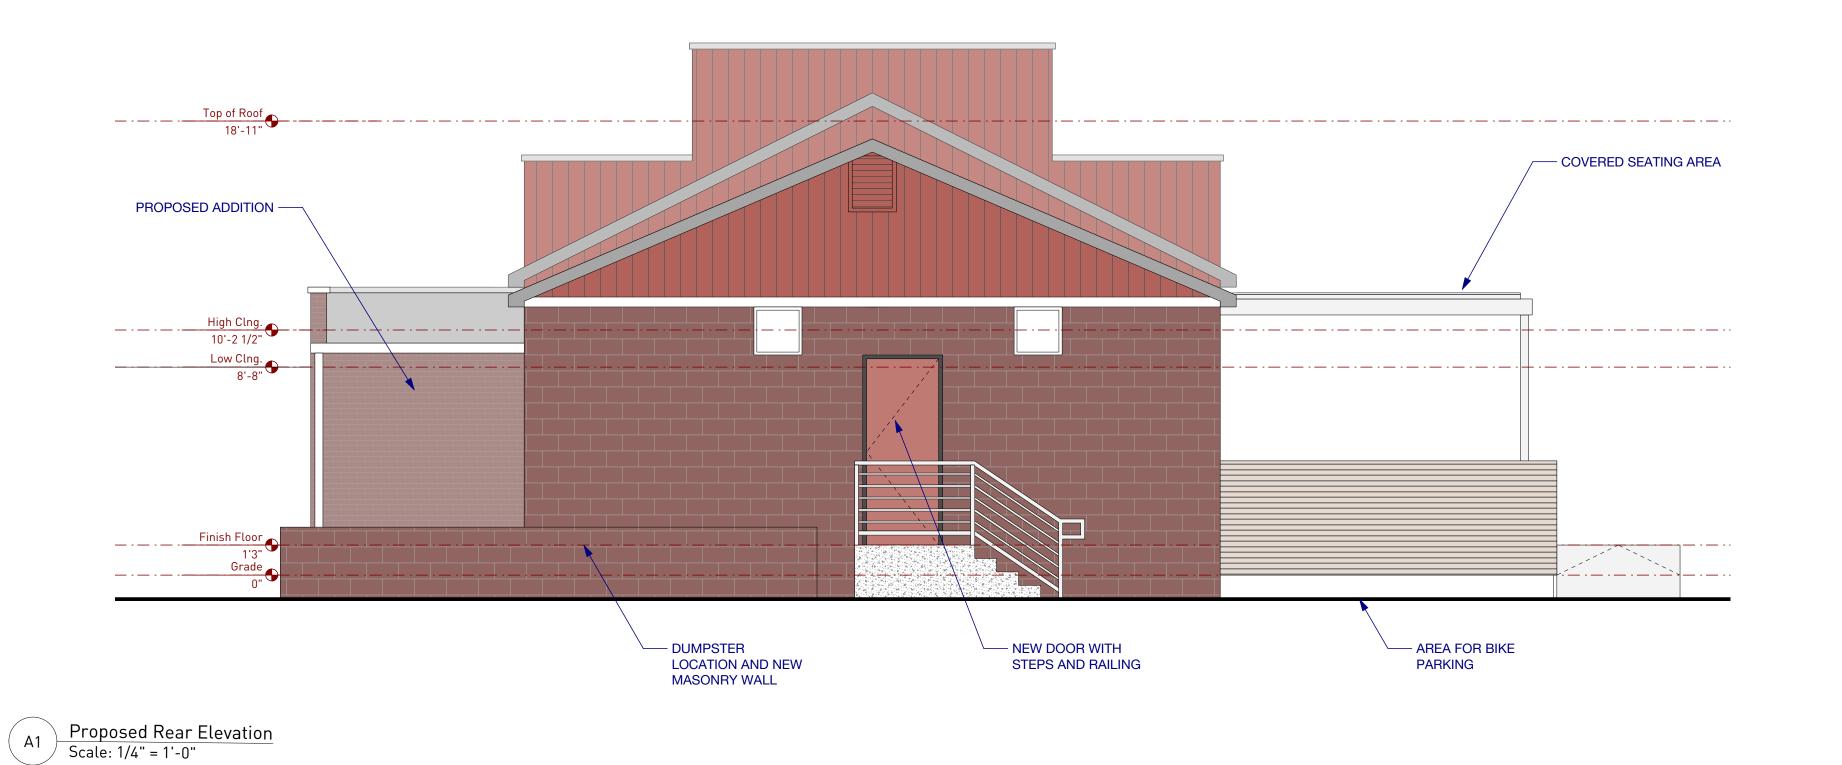

# HaberDish

3106 N. Davidson St., Charlotte, NC.

prepared for: Jeff Tonidandel

| Mark | Date     | Description           |
|------|----------|-----------------------|
| 01   | 08/10/15 | Urban Design Review   |
| 02   | 09/25/15 | Zoning Options        |
| 03   | 10/21/15 | Zoning Review Meeting |
| 04   | 11/13/15 | Zoning Submittal      |

# Attached to Administrative

**Approval** 

Solomon A. Fortune

This Drawing is the property of **Cluck** and is not to be reproduced in whole or in part. It is to be used for the project and site specifically identified herein and is not to be used on any other project. This Drawing is to be returned upon the written request of **Cluck**.

Copyright 2015 cluck design collaborative All Rights Reserved.

Project name/#: Project Name / 15\_106
CAD File Name: CAD\_Name.vwx

Elevations Right and Rear

A202