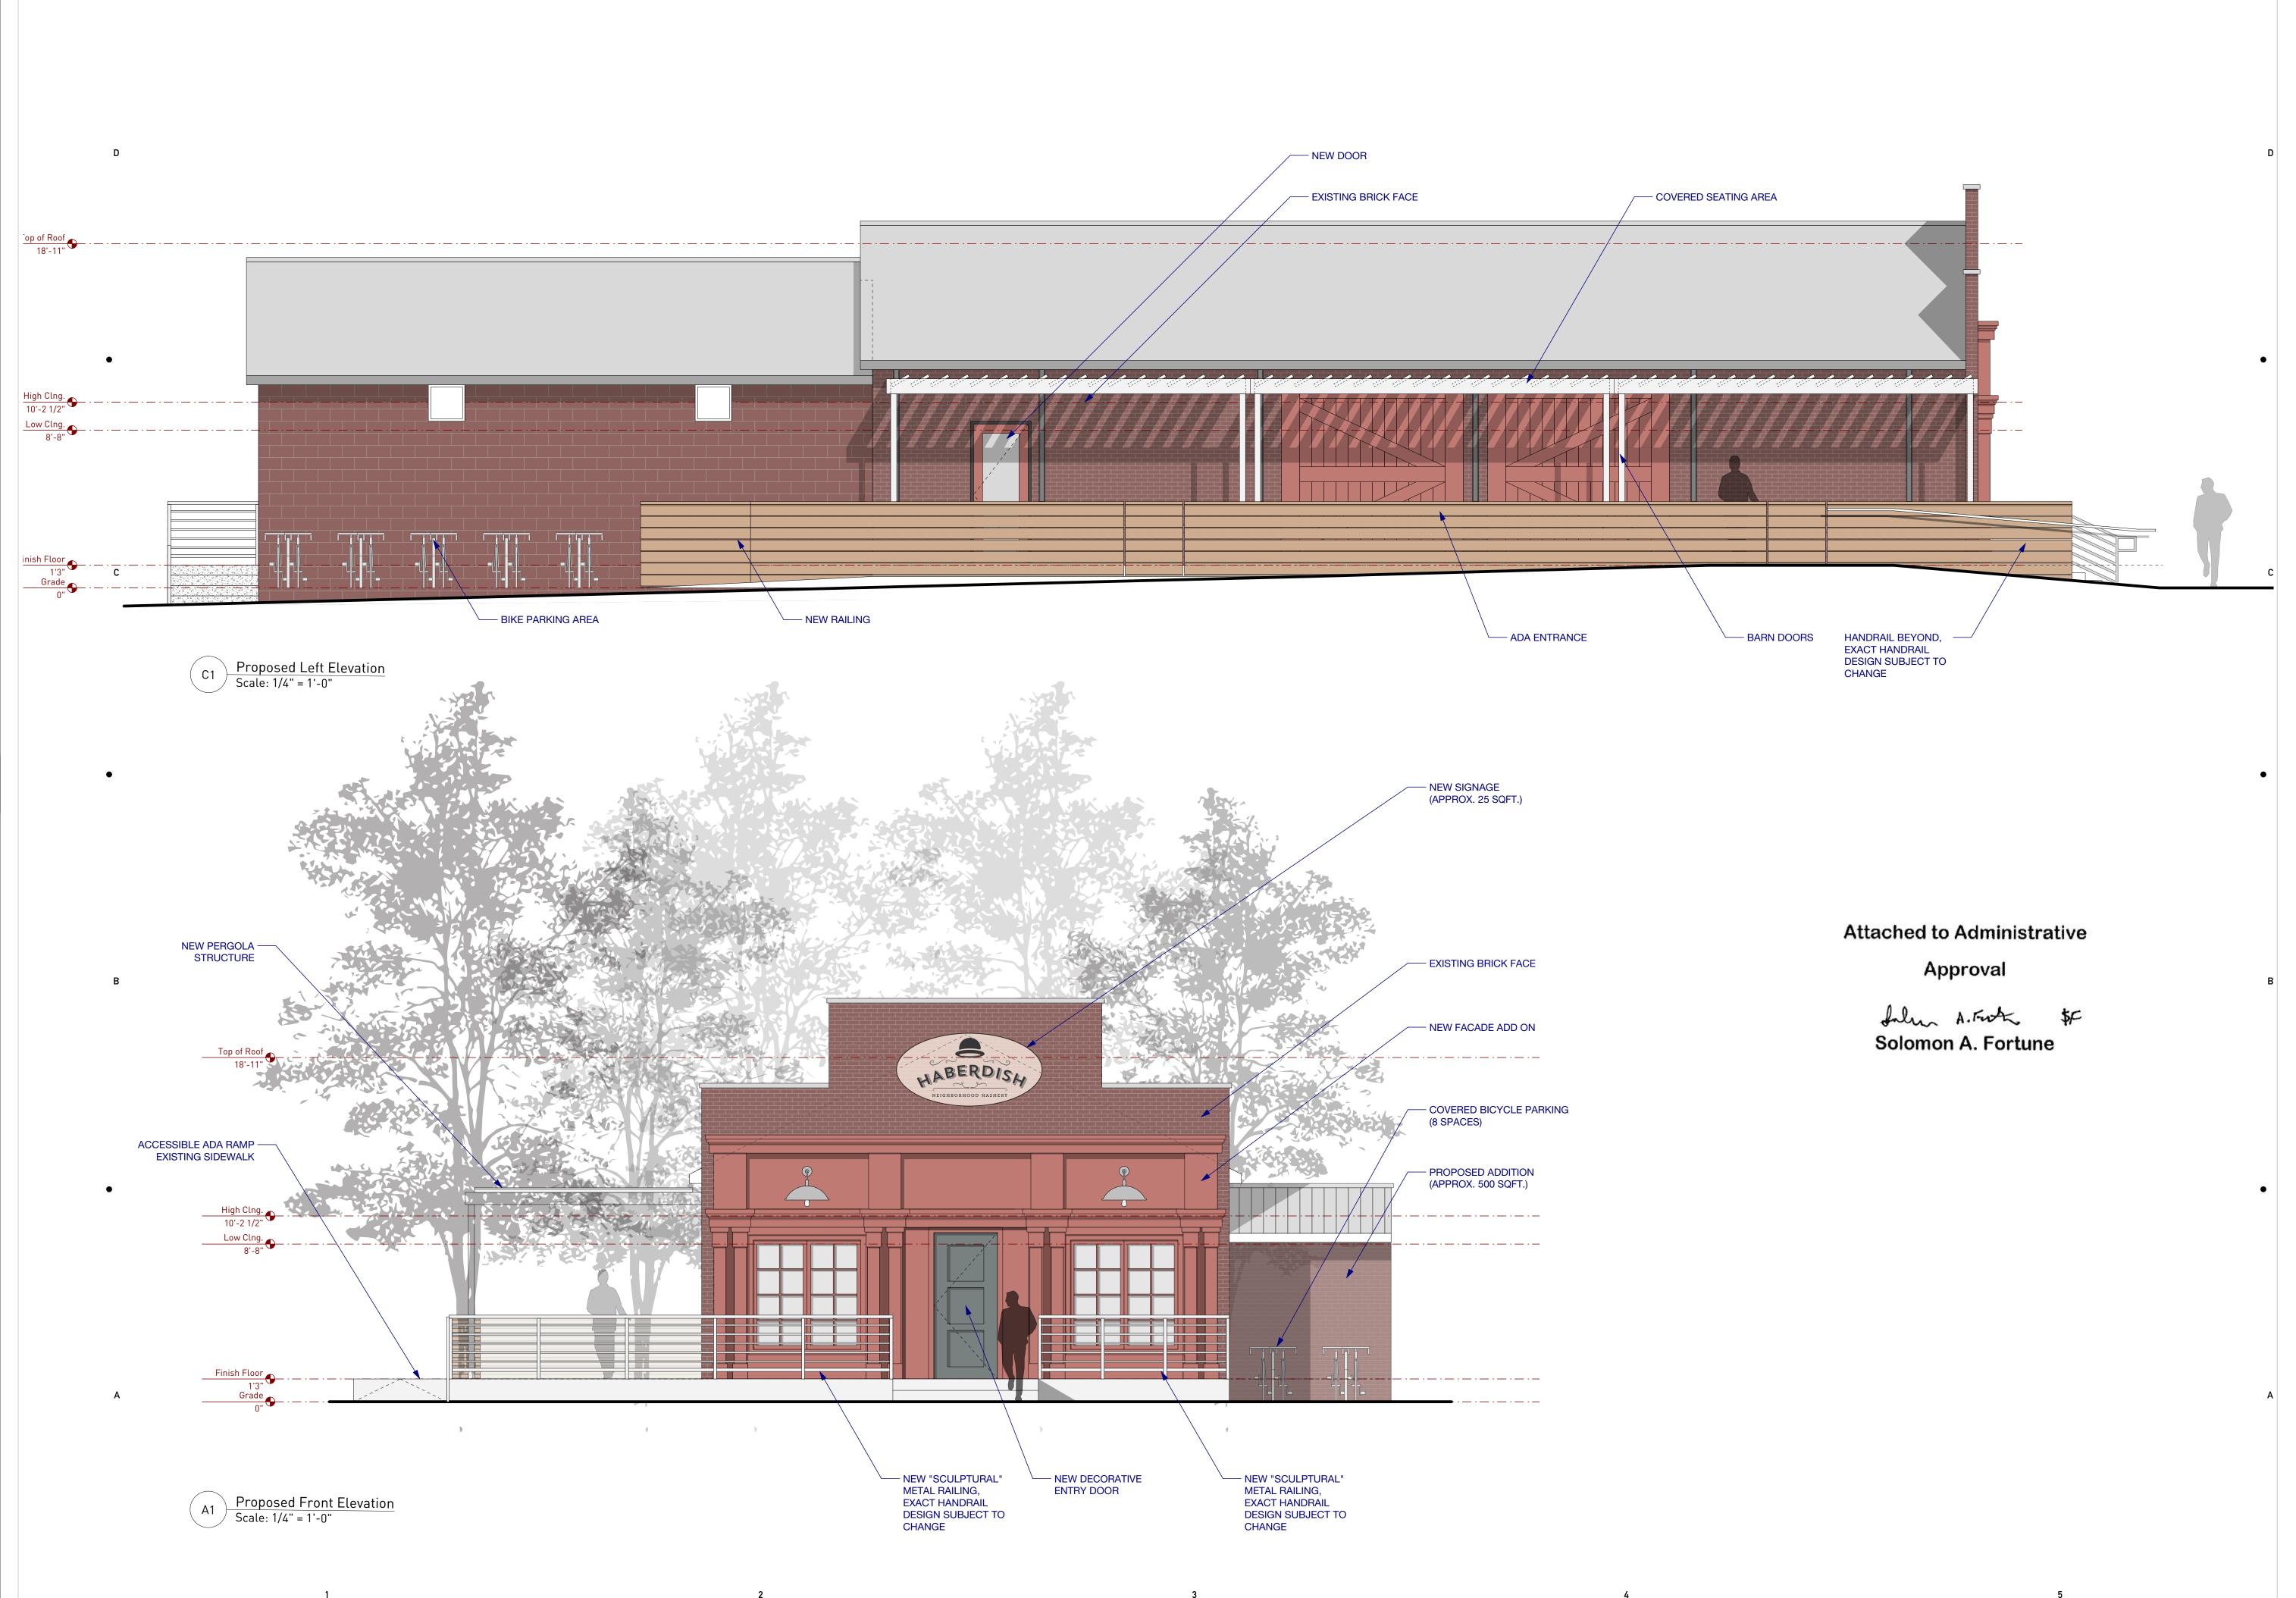

Copyright 2015 cluck design collaborative All Rights Reserved.

Project name/#: Project Name / 15\_106
CAD File Name: CAD\_Name.vwx

Elevations
Front and Left

A201

1523 Elizabeth Ave, Suite 120 Charlotte NC 28204