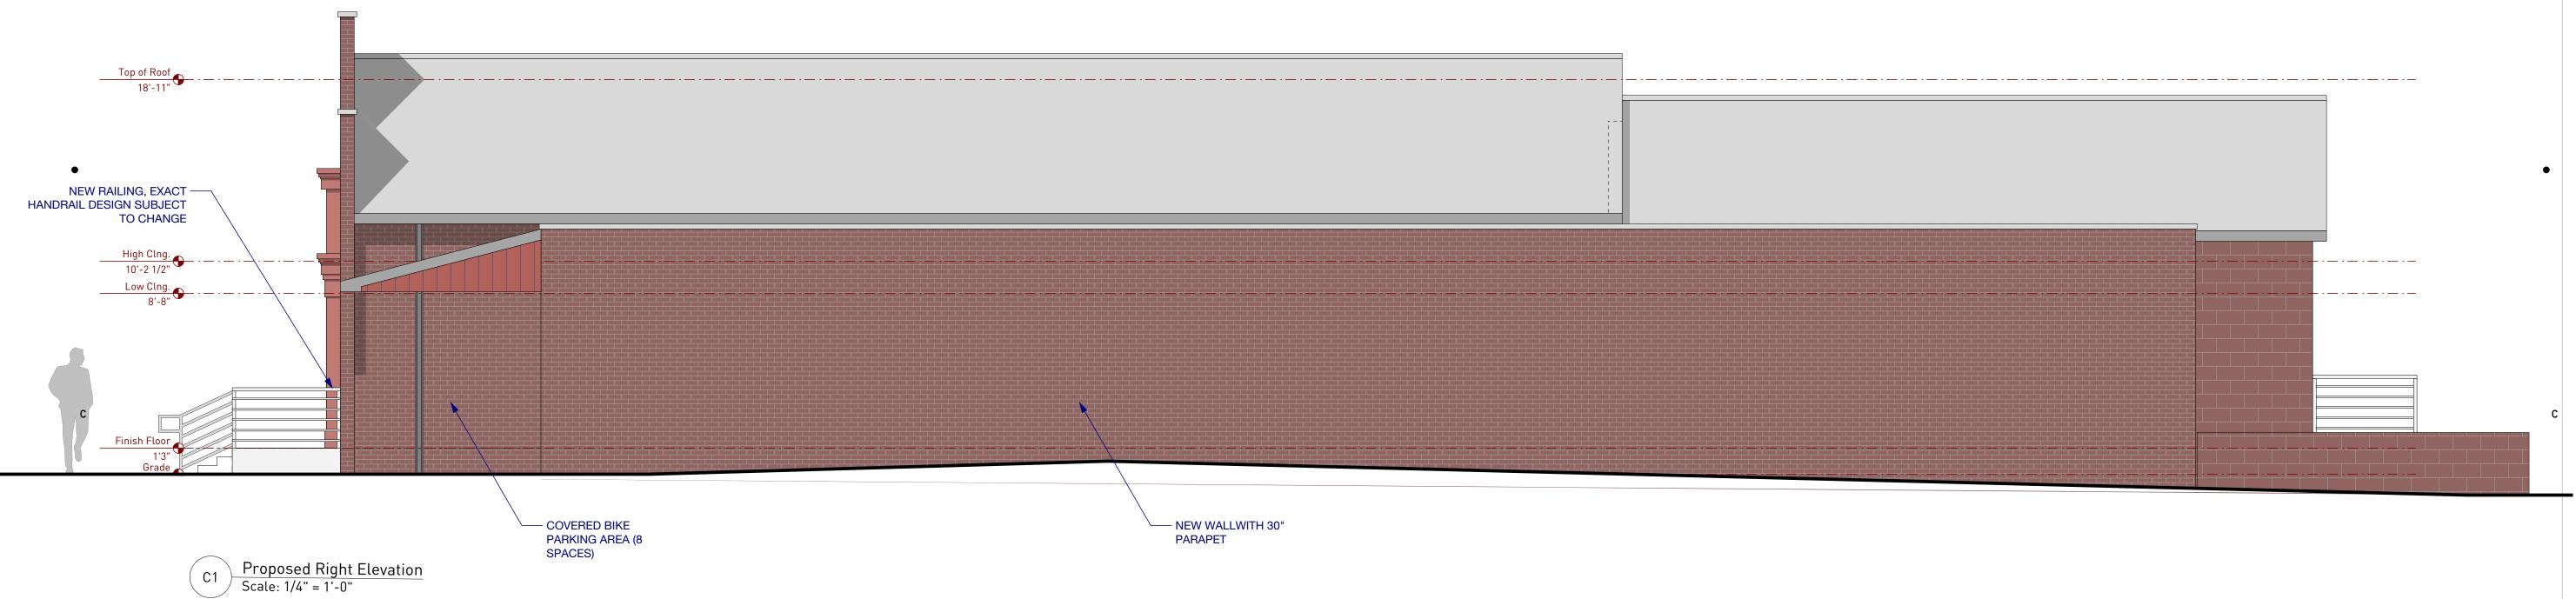

# HaberDish

3106 N. Davidson St., Charlotte, NC.

prepared for: Jeff Tonidandel

| Mark | Date     | Description           |
|------|----------|-----------------------|
| 01   | 08/10/15 | Urban Design Review   |
| 02   | 09/25/15 | Zoning Options        |
| 03   | 10/21/15 | Zoning Review Meeting |
| 04   | 11/13/15 | Zoning Submittal      |

# Attached to Administrative

**Approval** 

Solomon A. Fortune

This Drawing is the property of **Cluck** and is not to be reproduced in whole or in part. It is to be used for the project and site specifically identified herein and is not to be used on any other project. This Drawing is to be returned upon the written request of **Cluck**.

Copyright 2015 cluck design collaborative All Rights Reserved.

Project name/#: Project Name / 15\_106
CAD File Name: CAD\_Name.vwx

Elevations Right and Rear

A202