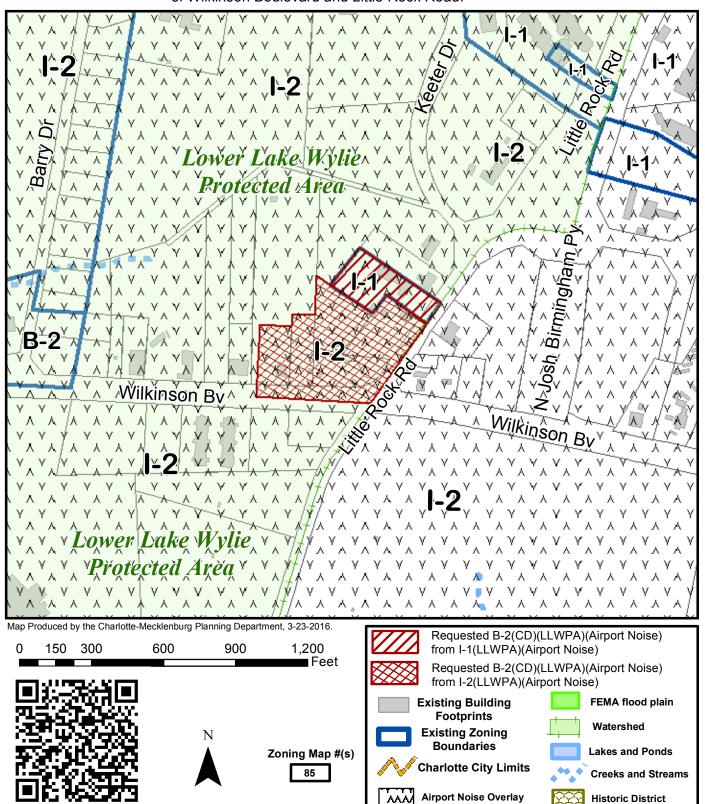

Petition #: 2016-065

Petitioner: Hotel Airport Partners, LLC

Zoning Classification (Existing): I-1(LLWPA) (Airport Noise Overlay) & I-2(LLWPA) (Airport Noise Overlay)

(Light Industrial, Lower Lake Wylie Protected Area, Airport Noise Overlay and General Industrial, Lower Lake Wylie

Protected Area, Airport Noise Overlay)

Zoning Classification (Requested): B-2(CD) (LLWPA) (Airport Noise Overlay)

(General Business, Conditional, Lower Lake Wylie Proteced Area, Airport Noise Overlay)

**Acreage & Location:** Approximately 5.48 acres located on the northwest corner at the interesection of Wilkinson Boulevard and Little Rock Road.