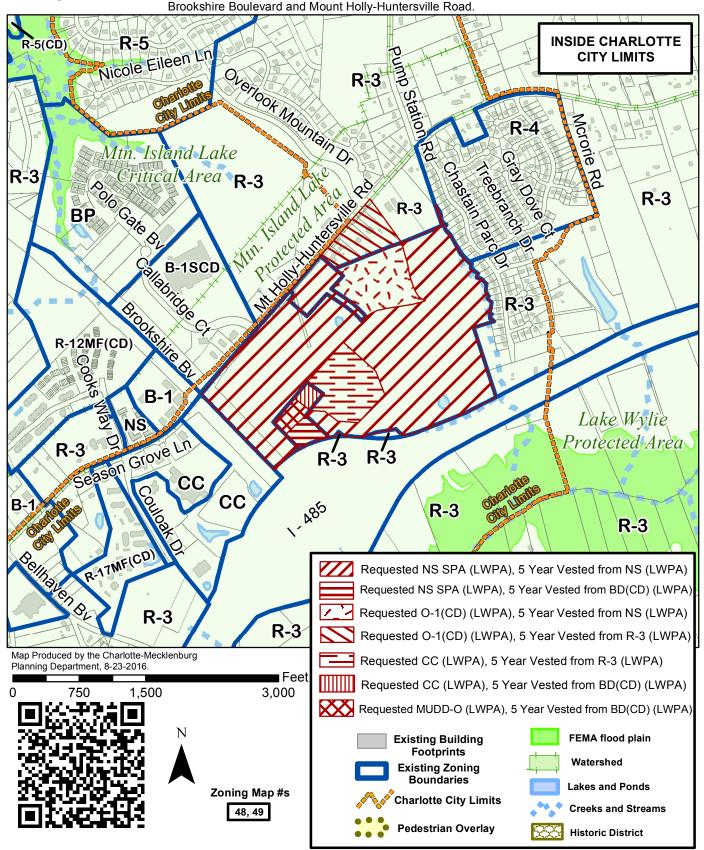

Petition #: 2016-128

Petitioner: Mt. Isle Promenade, LLC

## Zoning Classification (Existing): R-3 (LWPA), NS (LWPA), & BD(CD) (LWPA)

(Single Family, Residential, Lake Wylie Protected Area; Neighborhood Services, Lake Wylie Protected Area

and Distributive Business, Conditional, Lake Wylie Protected Area)

## Zoning Classification (Requested): NS SPA (LWPA), O-1(CD) (LWPA), CC (LWPA) & MUDD-O (LWPA) - All 5-Year Vested Rights

(Neighborhood Services, Site Plan Amendment, Lake Wylie Protected Area; Office, Conditional, Lake Wylie Protected Area;

Commercial Center, Lake Wylie Protected Area; Mixed Use Development District, Optional, Lake Wylie Protected Area-All 5 Year Vested Rights)

Acreage & Location: Approximately 125.13 acres located on the southeast corner at the intersection of