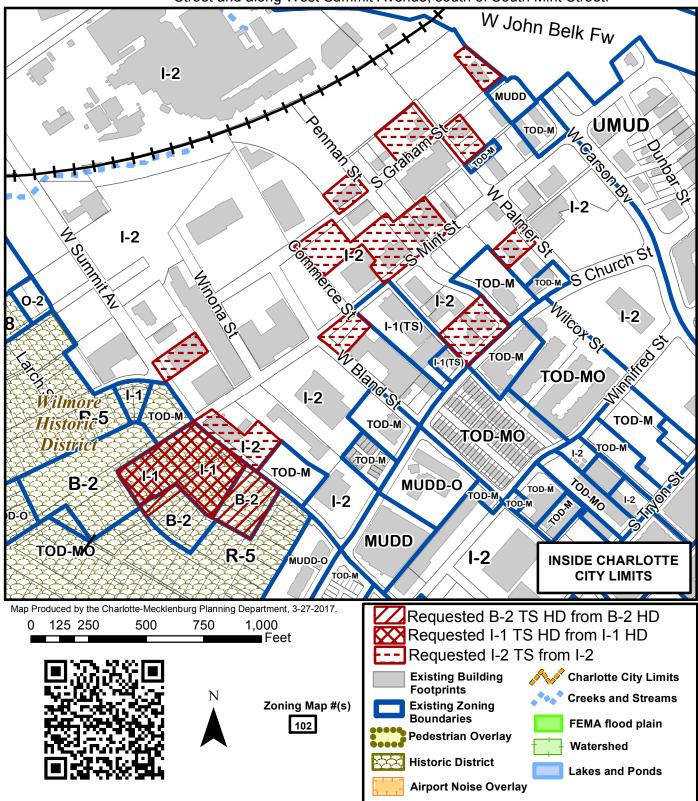

Petition #: 2017-073

Petitioner: The Gold District of Charlotte, Inc.

B-2 HD, I-1 HD & I-2 Zoning Classification (Existing):

(General Business Historic District Overlay, Light Industrial Historic District Overlay & General Industrial)

Zoning Classification (Requested): <u>B-2 TS HD, I-1 TS HD & I-2 TS</u> (General Business Historic District Overlay, Light Industrial Historic District Overlay & General Industrial, all with Transit Supportive Overlay)

Acreage & Location: Approximately 9.13 total acres of multiple parcels located south of West John Belk Freeway, west of West Carson Boulevard, north of South Church Street and along West Summit Avenue, south of South Mint Street.