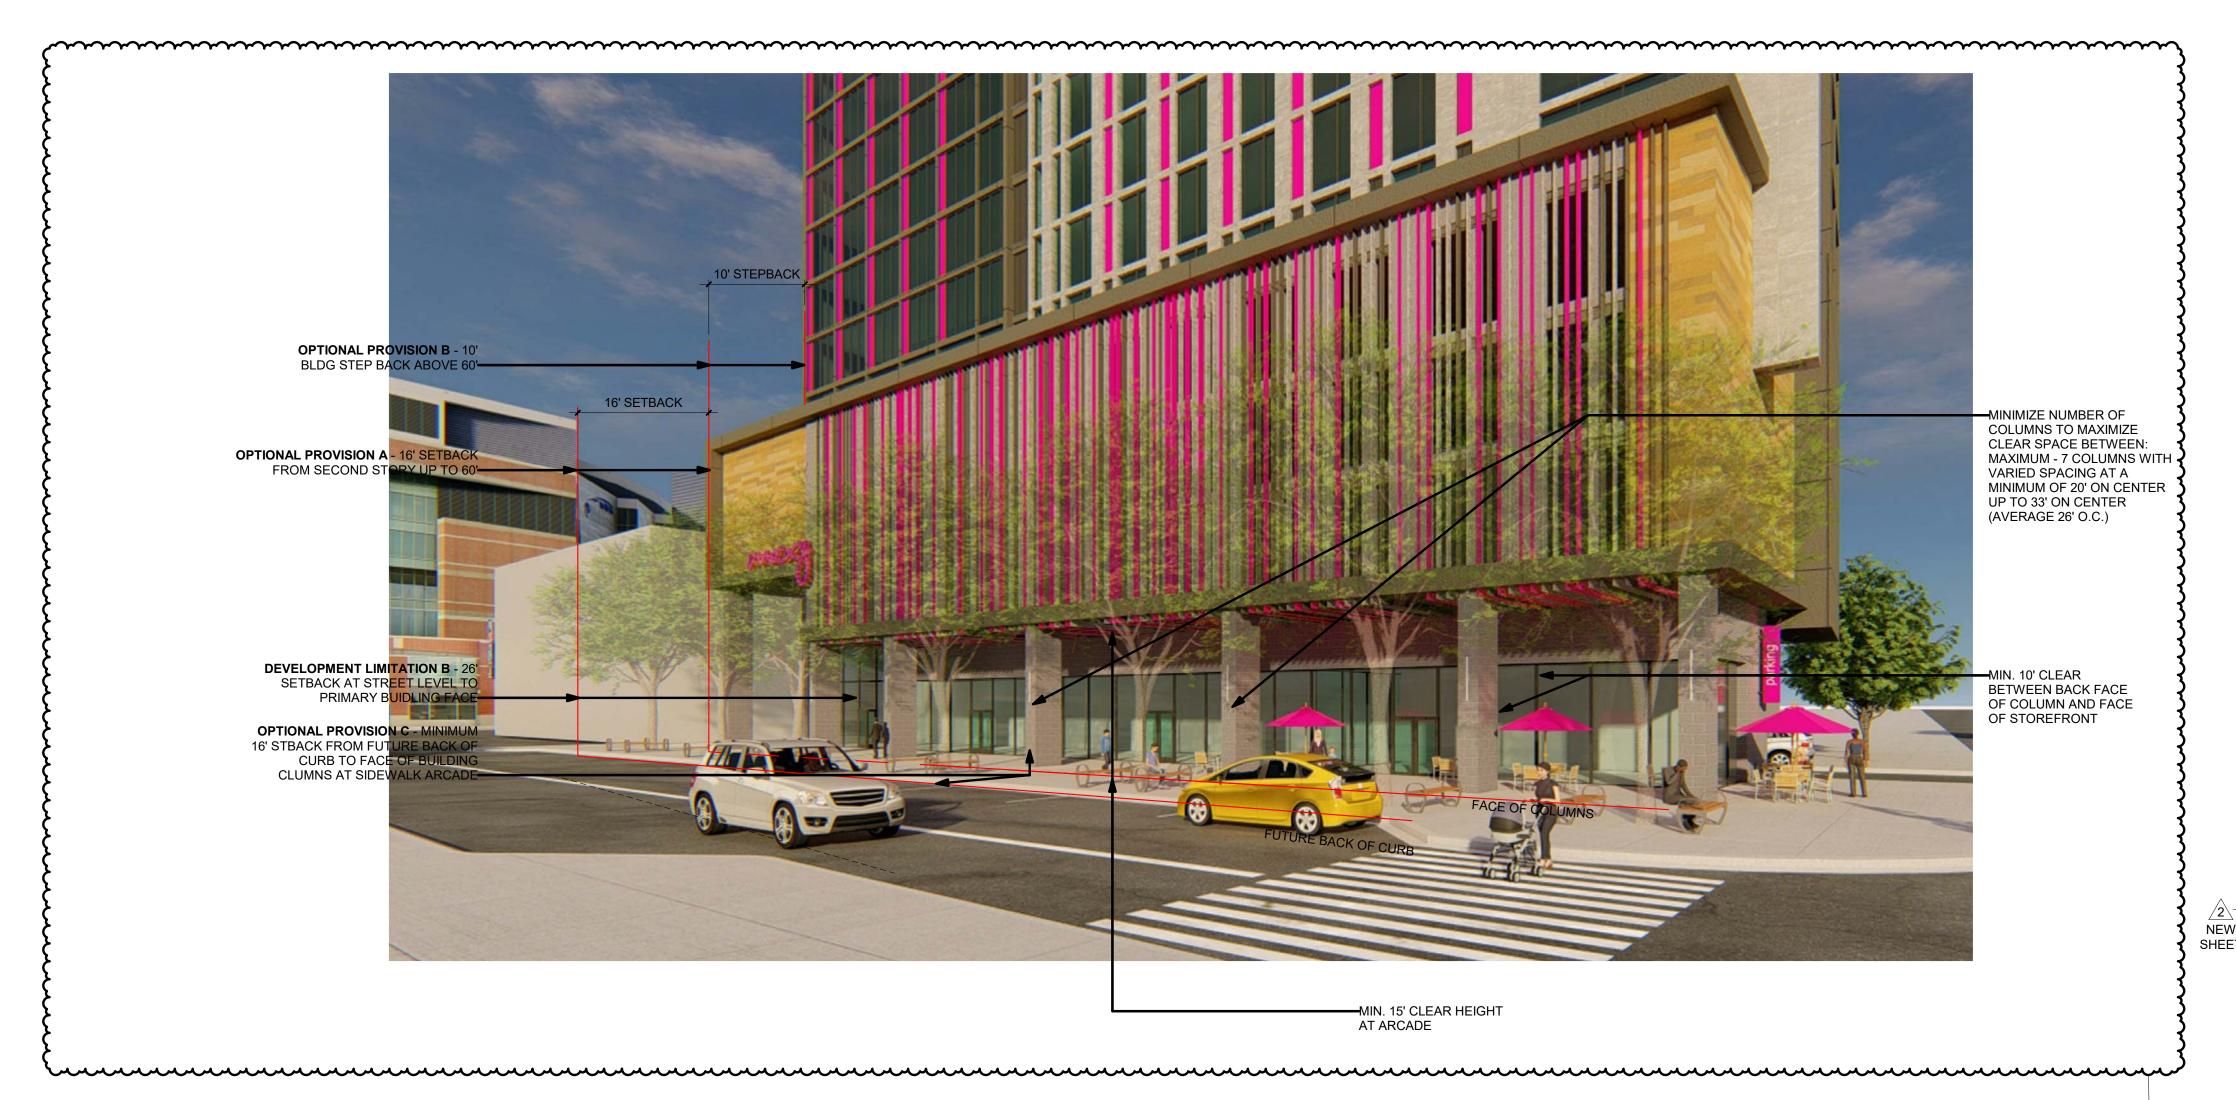

#### **DEVELOPMENT SUMMARY**

| Tax Parcel ID #:             | 125-023-03                                                            |
|------------------------------|-----------------------------------------------------------------------|
|                              | 125-023-04                                                            |
|                              | 125-023-05                                                            |
| Total Site Acreage:          | 0.358 Acre                                                            |
| Existing Zoning:             | UMUD (Brevard Street Land Use and Urban Design Plan)                  |
| Required Setback:            | 22' Setback                                                           |
| Required Side Yard:          | 0' Side Yard                                                          |
| Required Rear Yard:          | 0' Rear Yard                                                          |
| Required Building Step Back: | 20' above 60' in height                                               |
| Proposed Zoning:             | UMUD-O                                                                |
| Proposed Setback:            | 26' Setback                                                           |
| -                            | 16' Setback for all floors above ground floor and up to 60' in height |
| Proposed Building Step Back: | 10' above 60' in height                                               |
|                              | -                                                                     |

#### 2. OPTIONAL PROVISIONS

by CDOT

|   | 2.                |                                                                                                                                                                                                                                                                                                                                                                                                                                                         |              |
|---|-------------------|---------------------------------------------------------------------------------------------------------------------------------------------------------------------------------------------------------------------------------------------------------------------------------------------------------------------------------------------------------------------------------------------------------------------------------------------------------|--------------|
|   | the Site          | ional provisions set out below may be utilized in connection with the development of the Site provided that —<br>is developed in accordance with the standards and specifications set out on the Rezoning Plan and in<br>evelopment Standards.                                                                                                                                                                                                          | <u>    2</u> |
|   |                   | The provisions of Section 9.906(2)(d)(2)(d) of the Ordinance are varied to allow a minimum 16 foot from the future back of curb along South Brevard Street for all floors of the building above the ground d up to 60 feet in height as generally depicted on the Rezoning Plan.                                                                                                                                                                        | 1            |
|   | building those po | The requirements of Section 9.906(2)(d)(2)(c) of the Ordinance are varied to allow those portions of the located above 60 feet in height to be stepped backed a minimum of 10 feet from the minimum 16 foot setback described above in paragraph 2.A as generally depicted on the Rezoning Plan. In other words, ortions of the building located above 60 feet in height may be setback a minimum of 26 feet from the future curb along Brevard Street. |              |
|   |                   | Subject to subparagraphs (1) through (4) below, the structural support columns for the floors of the located above the ground floor may be located within the setback from South Brevard Street as generally d on the Rezoning Plan.                                                                                                                                                                                                                    |              |
| Z | (1)<br>curb.      | The minimum setback for the columns from South Brevard Street shall be 16 feet from the future back of                                                                                                                                                                                                                                                                                                                                                  |              |
| ξ | (2)<br>front fac  | The minimum distance between the back of the columns (the building facing side of the columns) and the cade of the ground floor of the building shall be 10 feet.                                                                                                                                                                                                                                                                                       |              |
| Z | (3)<br>a minim    | The ground level sidewalk arcade created by the columns and the upper floors of the building shall have and overhead clearance of 15 feet.                                                                                                                                                                                                                                                                                                              |              |
| ζ | (4)               | The maximum number of columns shall be 7.                                                                                                                                                                                                                                                                                                                                                                                                               | -⁄1          |
|   | 3.                | PERMITTED USES/DEVELOPMENT LIMITATIONS                                                                                                                                                                                                                                                                                                                                                                                                                  |              |
|   |                   | The Site may be devoted to any use or uses allowed by right or under prescribed conditions in the UMUD district, together with any incidental or accessory uses associated therewith that are permitted under the nee in the UMUD zoning district.                                                                                                                                                                                                      |              |
|   |                   | In the event that one or more of the optional provisions set out above are utilized in connection with the oment of the Site, the minimum setback from South Brevard Street for the ground floor of the building shall set from the future back of curb.                                                                                                                                                                                                | 2            |
| { | C.<br>develop     | In the event that one or more of the optional provisions set out above are utilized in connection with the option of the Site, 60 percent of the rear facade of the building located above the 7 <sup>th</sup> story shall be stepped                                                                                                                                                                                                                   |              |

igsty development of the Site, 60 percent of the rear facade of the building located above the 7<sup>m</sup> story shall be stepped <math>igstyback a minimum of 10 feet from the rear property line of the Site. Munnunninninnunnunnunnunnun TRANSPORTATION

In the event that one or more of the optional provisions set out above are utilized in connection with the development of the Site, vehicular access shall be as generally depicted on the Rezoning Plan. The placement and configuration of the access point are subject to any minor modifications required by the Charlotte Department The alignment of the internal vehicular circulation areas and the driveway may be modified by the Petitioner to accommodate changes in traffic patterns, parking layouts and any adjustments required for approval

ᡔᠬ᠇᠇᠇᠇᠇᠇᠇᠇᠇᠇᠇᠇᠇᠇᠇᠇᠇᠇᠇᠇᠇᠇᠇᠇ Prior to the issuance of the first certificate of occupancy for a new building constructed on the Site, Petitioner shall dedicate and convey to the City of Charlotte (subject to a reservation for any necessary utility easements) those portions of the Site located immediately adjacent to East 4th Street and South Brevard Street that are necessary to extend the existing right of way for these public streets to that point that is located 16 feet from the back of curb (i.e. 8' strip and 8' sidewalk only) along the Site's frontages on these public streets where feasible. If it is not feasible to extend the relevant rights of way to that point that is located 16 feet from the back of curb along the Site's frontages on East 4<sup>th</sup> Street and/or South Brevard Street, then the sidewalks (or portions thereof) may be located in a sidewalk utility easement.