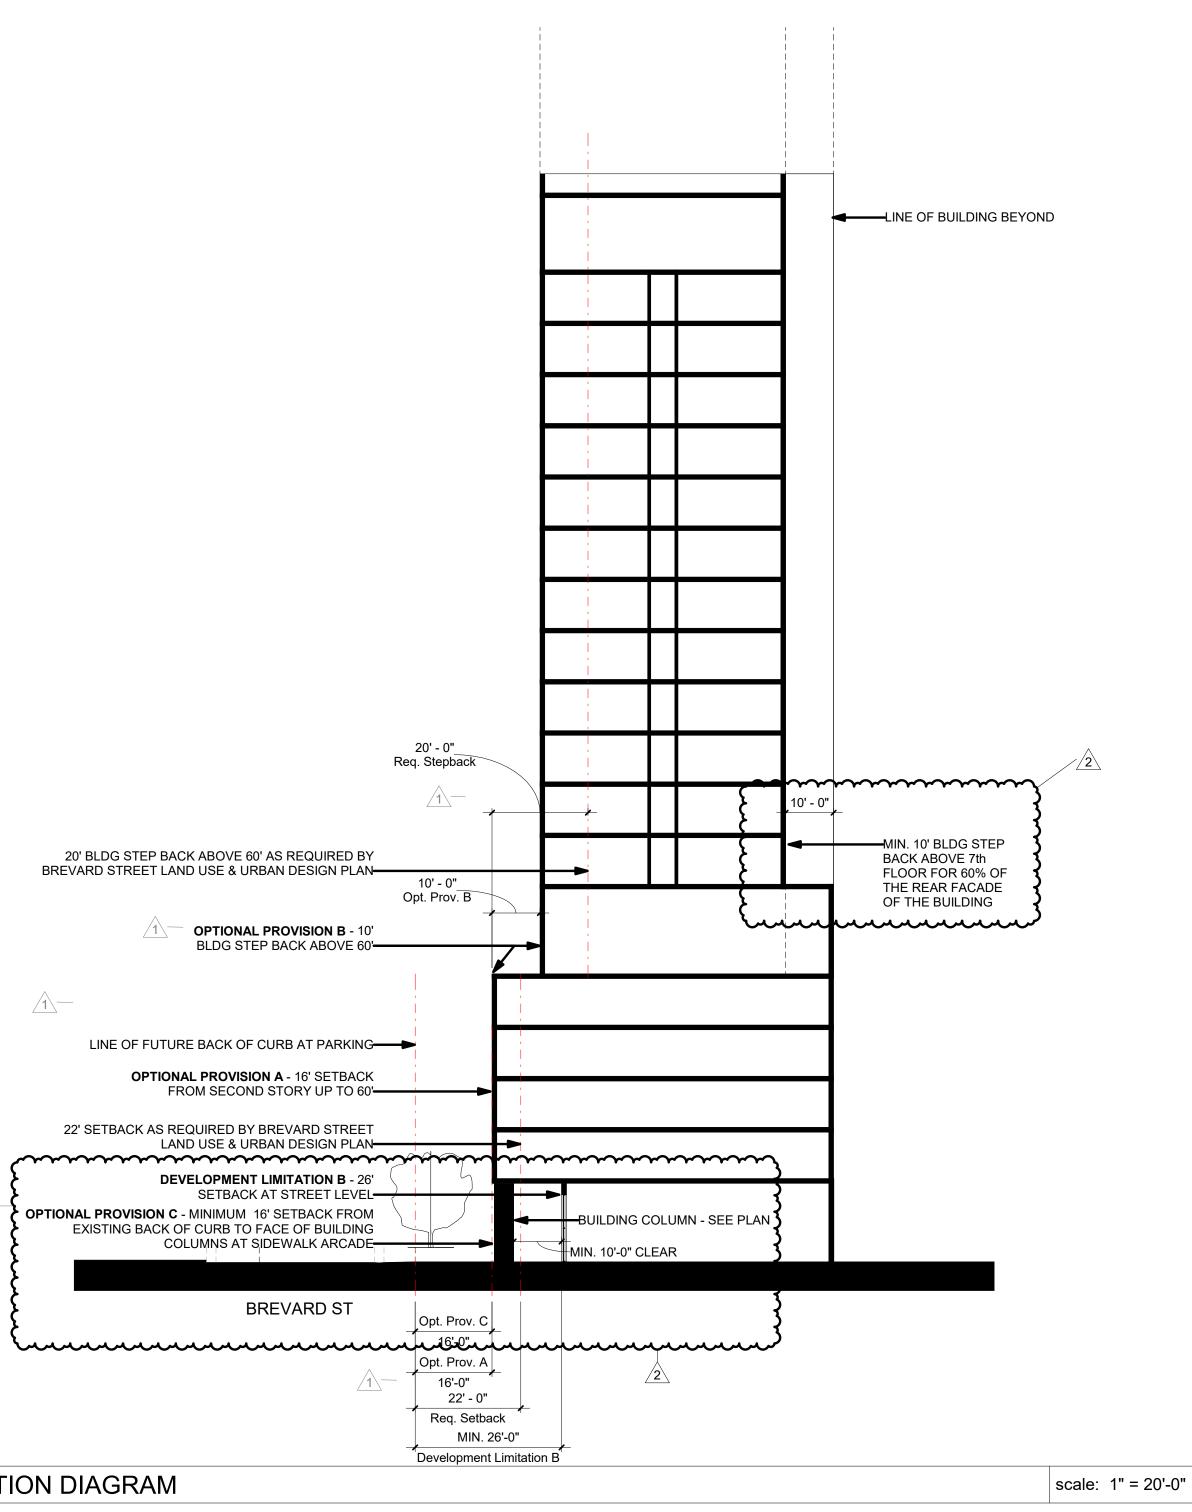

#### **DEVELOPMENT SUMMARY**

| Tax Parcel ID #:             | 125-023-03                                                            |
|------------------------------|-----------------------------------------------------------------------|
|                              | 125-023-04                                                            |
|                              | 125-023-05                                                            |
| Total Site Acreage:          | 0.358 Acre                                                            |
| Existing Zoning:             | UMUD (Brevard Street Land Use and Urban Design Plan)                  |
| Required Setback:            | 22' Setback                                                           |
| Required Side Yard:          | 0' Side Yard                                                          |
| Required Rear Yard:          | 0' Rear Yard                                                          |
| Required Building Step Back: | 20' above 60' in height                                               |
| Proposed Zoning:             | UMUD-O                                                                |
| Proposed Setback:            | 26' Setback                                                           |
| -                            | 16' Setback for all floors above ground floor and up to 60' in height |
| Proposed Building Step Back: | 10' above 60' in height                                               |
|                              | -                                                                     |

#### 2. OPTIONAL PROVISIONS

by CDOT

|   | 2.                |                                                                                                                                                                                                                                                                                                                                                                                                                                                         |              |
|---|-------------------|---------------------------------------------------------------------------------------------------------------------------------------------------------------------------------------------------------------------------------------------------------------------------------------------------------------------------------------------------------------------------------------------------------------------------------------------------------|--------------|
|   | the Site          | ional provisions set out below may be utilized in connection with the development of the Site provided that —<br>is developed in accordance with the standards and specifications set out on the Rezoning Plan and in<br>evelopment Standards.                                                                                                                                                                                                          | <u>    2</u> |
|   |                   | The provisions of Section 9.906(2)(d)(2)(d) of the Ordinance are varied to allow a minimum 16 foot from the future back of curb along South Brevard Street for all floors of the building above the ground d up to 60 feet in height as generally depicted on the Rezoning Plan.                                                                                                                                                                        | 1            |
|   | building those po | The requirements of Section 9.906(2)(d)(2)(c) of the Ordinance are varied to allow those portions of the located above 60 feet in height to be stepped backed a minimum of 10 feet from the minimum 16 foot setback described above in paragraph 2.A as generally depicted on the Rezoning Plan. In other words, ortions of the building located above 60 feet in height may be setback a minimum of 26 feet from the future curb along Brevard Street. |              |
|   |                   | Subject to subparagraphs (1) through (4) below, the structural support columns for the floors of the located above the ground floor may be located within the setback from South Brevard Street as generally d on the Rezoning Plan.                                                                                                                                                                                                                    |              |
| Z | (1)<br>curb.      | The minimum setback for the columns from South Brevard Street shall be 16 feet from the future back of                                                                                                                                                                                                                                                                                                                                                  |              |
| ξ | (2)<br>front fac  | The minimum distance between the back of the columns (the building facing side of the columns) and the cade of the ground floor of the building shall be 10 feet.                                                                                                                                                                                                                                                                                       |              |
| Z | (3)<br>a minim    | The ground level sidewalk arcade created by the columns and the upper floors of the building shall have and overhead clearance of 15 feet.                                                                                                                                                                                                                                                                                                              |              |
| ζ | (4)               | The maximum number of columns shall be 7.                                                                                                                                                                                                                                                                                                                                                                                                               | -⁄1          |
|   | 3.                | PERMITTED USES/DEVELOPMENT LIMITATIONS                                                                                                                                                                                                                                                                                                                                                                                                                  |              |
|   |                   | The Site may be devoted to any use or uses allowed by right or under prescribed conditions in the UMUD district, together with any incidental or accessory uses associated therewith that are permitted under the nee in the UMUD zoning district.                                                                                                                                                                                                      |              |
|   |                   | In the event that one or more of the optional provisions set out above are utilized in connection with the oment of the Site, the minimum setback from South Brevard Street for the ground floor of the building shall set from the future back of curb.                                                                                                                                                                                                | 2            |
| { | C.<br>develop     | In the event that one or more of the optional provisions set out above are utilized in connection with the option of the Site, 60 percent of the rear facade of the building located above the 7 <sup>th</sup> story shall be stepped                                                                                                                                                                                                                   |              |

igsty development of the Site, 60 percent of the rear facade of the building located above the 7<sup>m</sup> story shall be stepped <math>igstyback a minimum of 10 feet from the rear property line of the Site. Munnunninninnunnunnunnunnun TRANSPORTATION