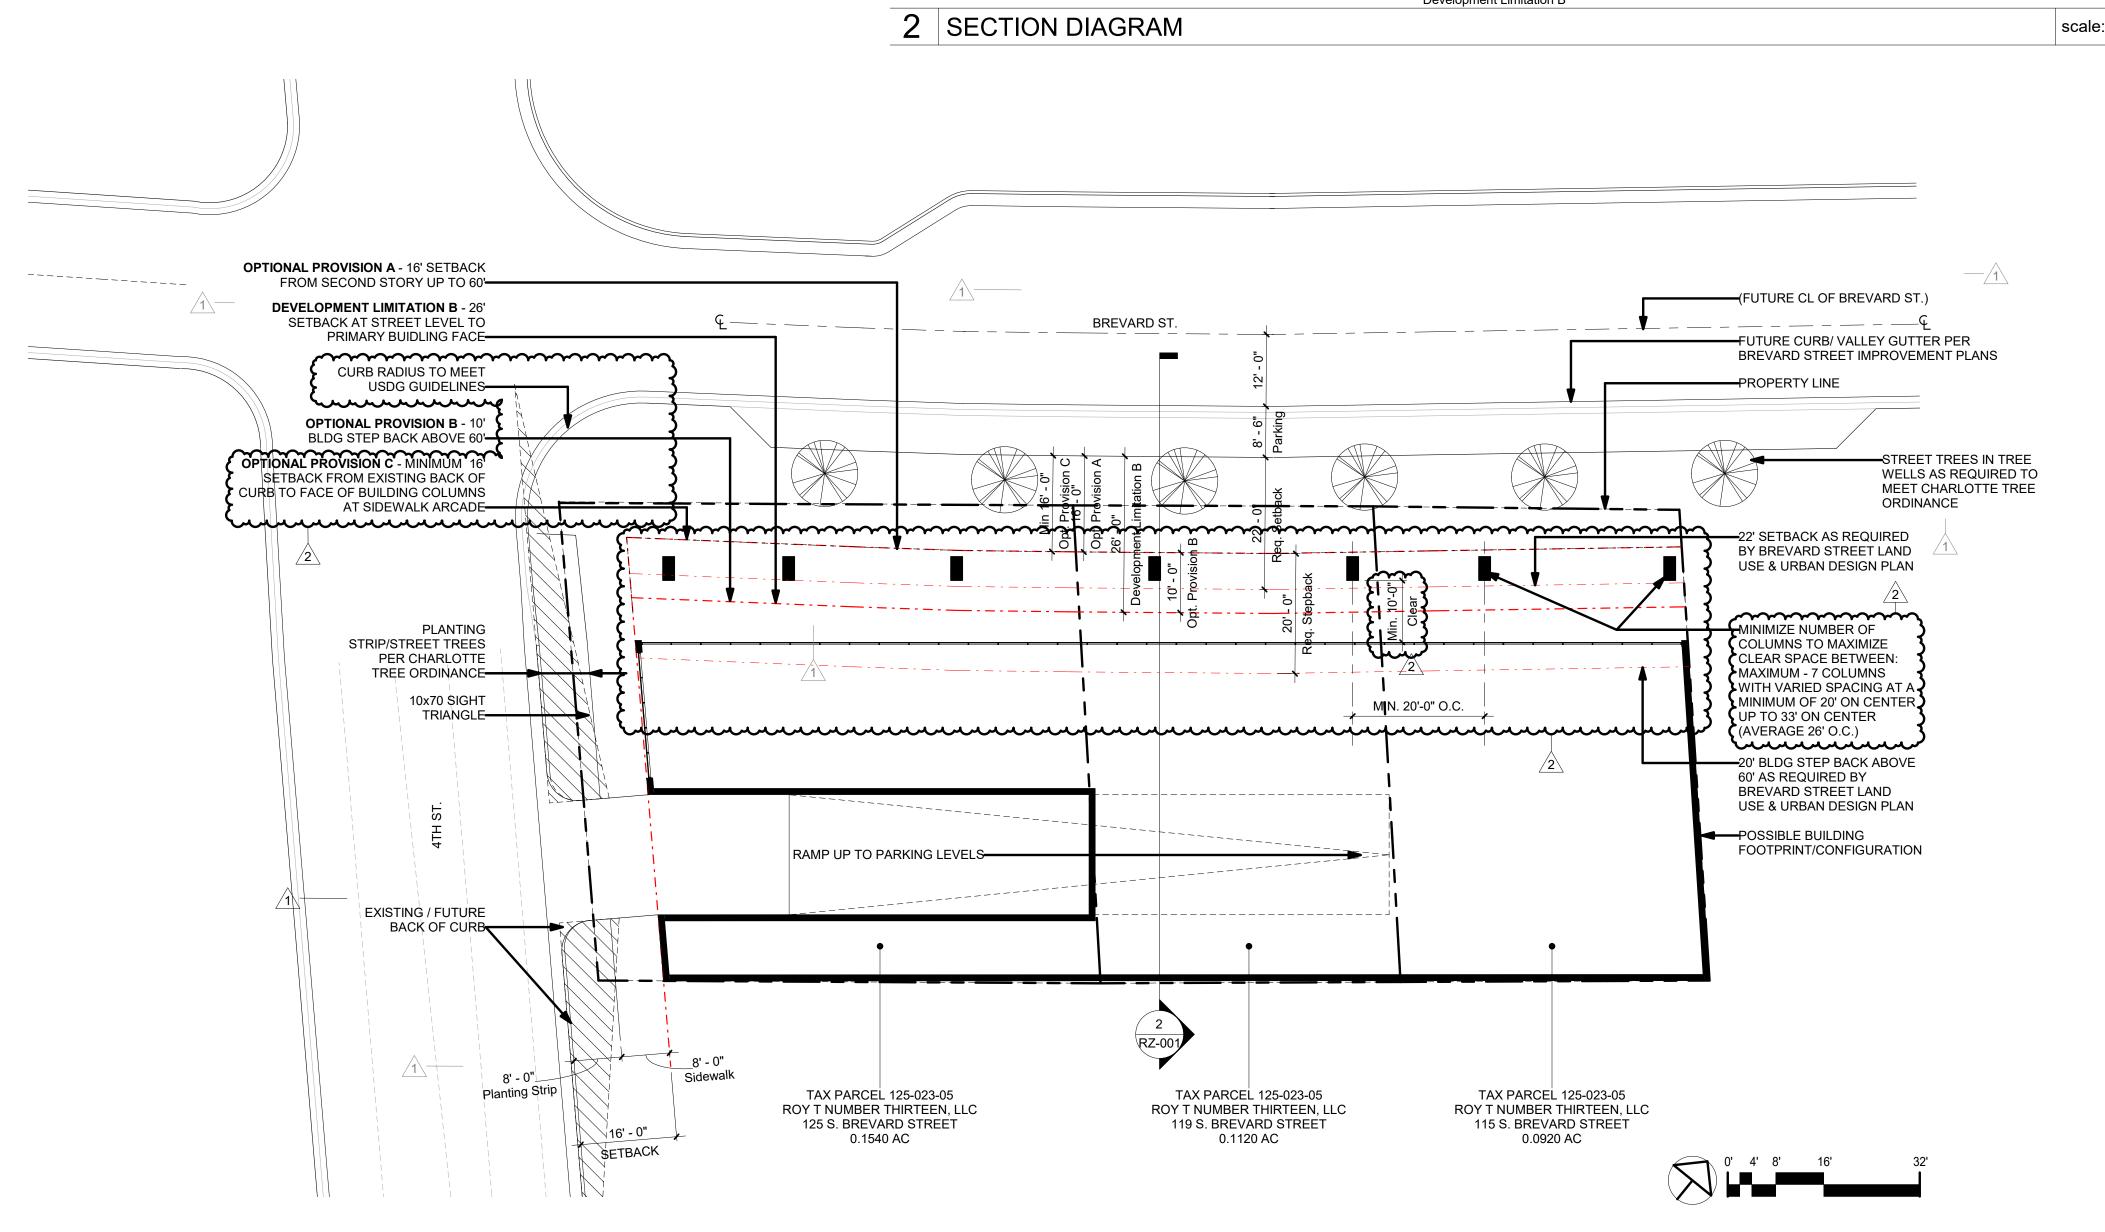

#### **DEVELOPMENT SUMMARY**

| Tax Parcel ID #:             | 125-023-03                                                            |
|------------------------------|-----------------------------------------------------------------------|
|                              | 125-023-04                                                            |
|                              | 125-023-05                                                            |
| Total Site Acreage:          | 0.358 Acre                                                            |
| Existing Zoning:             | UMUD (Brevard Street Land Use and Urban Design Plan)                  |
| Required Setback:            | 22' Setback                                                           |
| Required Side Yard:          | 0' Side Yard                                                          |
| Required Rear Yard:          | 0' Rear Yard                                                          |
| Required Building Step Back: | 20' above 60' in height                                               |
| Proposed Zoning:             | UMUD-O                                                                |
| Proposed Setback:            | 26' Setback                                                           |
| -                            | 16' Setback for all floors above ground floor and up to 60' in height |
| Proposed Building Step Back: | 10' above 60' in height                                               |
|                              | -                                                                     |

#### 2. OPTIONAL PROVISIONS

by CDOT

|   | 2.                |                                                                                                                                                                                                                                                                                                                                                                                                                                                         |              |
|---|-------------------|---------------------------------------------------------------------------------------------------------------------------------------------------------------------------------------------------------------------------------------------------------------------------------------------------------------------------------------------------------------------------------------------------------------------------------------------------------|--------------|
|   | the Site          | ional provisions set out below may be utilized in connection with the development of the Site provided that —<br>is developed in accordance with the standards and specifications set out on the Rezoning Plan and in<br>evelopment Standards.                                                                                                                                                                                                          | <u>    2</u> |
|   |                   | The provisions of Section 9.906(2)(d)(2)(d) of the Ordinance are varied to allow a minimum 16 foot from the future back of curb along South Brevard Street for all floors of the building above the ground d up to 60 feet in height as generally depicted on the Rezoning Plan.                                                                                                                                                                        | 1            |
|   | building those po | The requirements of Section 9.906(2)(d)(2)(c) of the Ordinance are varied to allow those portions of the located above 60 feet in height to be stepped backed a minimum of 10 feet from the minimum 16 foot setback described above in paragraph 2.A as generally depicted on the Rezoning Plan. In other words, ortions of the building located above 60 feet in height may be setback a minimum of 26 feet from the future curb along Brevard Street. |              |
|   |                   | Subject to subparagraphs (1) through (4) below, the structural support columns for the floors of the located above the ground floor may be located within the setback from South Brevard Street as generally d on the Rezoning Plan.                                                                                                                                                                                                                    |              |
| Z | (1)<br>curb.      | The minimum setback for the columns from South Brevard Street shall be 16 feet from the future back of                                                                                                                                                                                                                                                                                                                                                  |              |
| ξ | (2)<br>front fac  | The minimum distance between the back of the columns (the building facing side of the columns) and the cade of the ground floor of the building shall be 10 feet.                                                                                                                                                                                                                                                                                       |              |
| Z | (3)<br>a minim    | The ground level sidewalk arcade created by the columns and the upper floors of the building shall have and overhead clearance of 15 feet.                                                                                                                                                                                                                                                                                                              |              |
| ζ | (4)               | The maximum number of columns shall be 7.                                                                                                                                                                                                                                                                                                                                                                                                               | -⁄1          |
|   | 3.                | PERMITTED USES/DEVELOPMENT LIMITATIONS                                                                                                                                                                                                                                                                                                                                                                                                                  |              |
|   |                   | The Site may be devoted to any use or uses allowed by right or under prescribed conditions in the UMUD district, together with any incidental or accessory uses associated therewith that are permitted under the nee in the UMUD zoning district.                                                                                                                                                                                                      |              |
|   |                   | In the event that one or more of the optional provisions set out above are utilized in connection with the oment of the Site, the minimum setback from South Brevard Street for the ground floor of the building shall set from the future back of curb.                                                                                                                                                                                                | 2            |
| { | C.<br>develop     | In the event that one or more of the optional provisions set out above are utilized in connection with the option of the Site, 60 percent of the rear facade of the building located above the 7 <sup>th</sup> story shall be stepped                                                                                                                                                                                                                   |              |

igsty development of the Site, 60 percent of the rear facade of the building located above the 7<sup>m</sup> story shall be stepped <math>igstyback a minimum of 10 feet from the rear property line of the Site. Munnunninninnunnunnunnunnun TRANSPORTATION

In the event that one or more of the optional provisions set out above are utilized in connection with the development of the Site, vehicular access shall be as generally depicted on the Rezoning Plan. The placement and configuration of the access point are subject to any minor modifications required by the Charlotte Department The alignment of the internal vehicular circulation areas and the driveway may be modified by the Petitioner to accommodate changes in traffic patterns, parking layouts and any adjustments required for approval

ᡔᠬ᠇᠇᠇᠇᠇᠇᠇᠇᠇᠇᠇᠇᠇᠇᠇᠇᠇᠇᠇᠇᠇᠇᠇᠇ Prior to the issuance of the first certificate of occupancy for a new building constructed on the Site, Petitioner shall dedicate and convey to the City of Charlotte (subject to a reservation for any necessary utility easements) those portions of the Site located immediately adjacent to East 4th Street and South Brevard Street that are necessary to extend the existing right of way for these public streets to that point that is located 16 feet from the back of curb (i.e. 8' strip and 8' sidewalk only) along the Site's frontages on these public streets where feasible. If it is not feasible to extend the relevant rights of way to that point that is located 16 feet from the back of curb along the Site's frontages on East 4<sup>th</sup> Street and/or South Brevard Street, then the sidewalks (or portions thereof) may be located in a sidewalk utility easement.