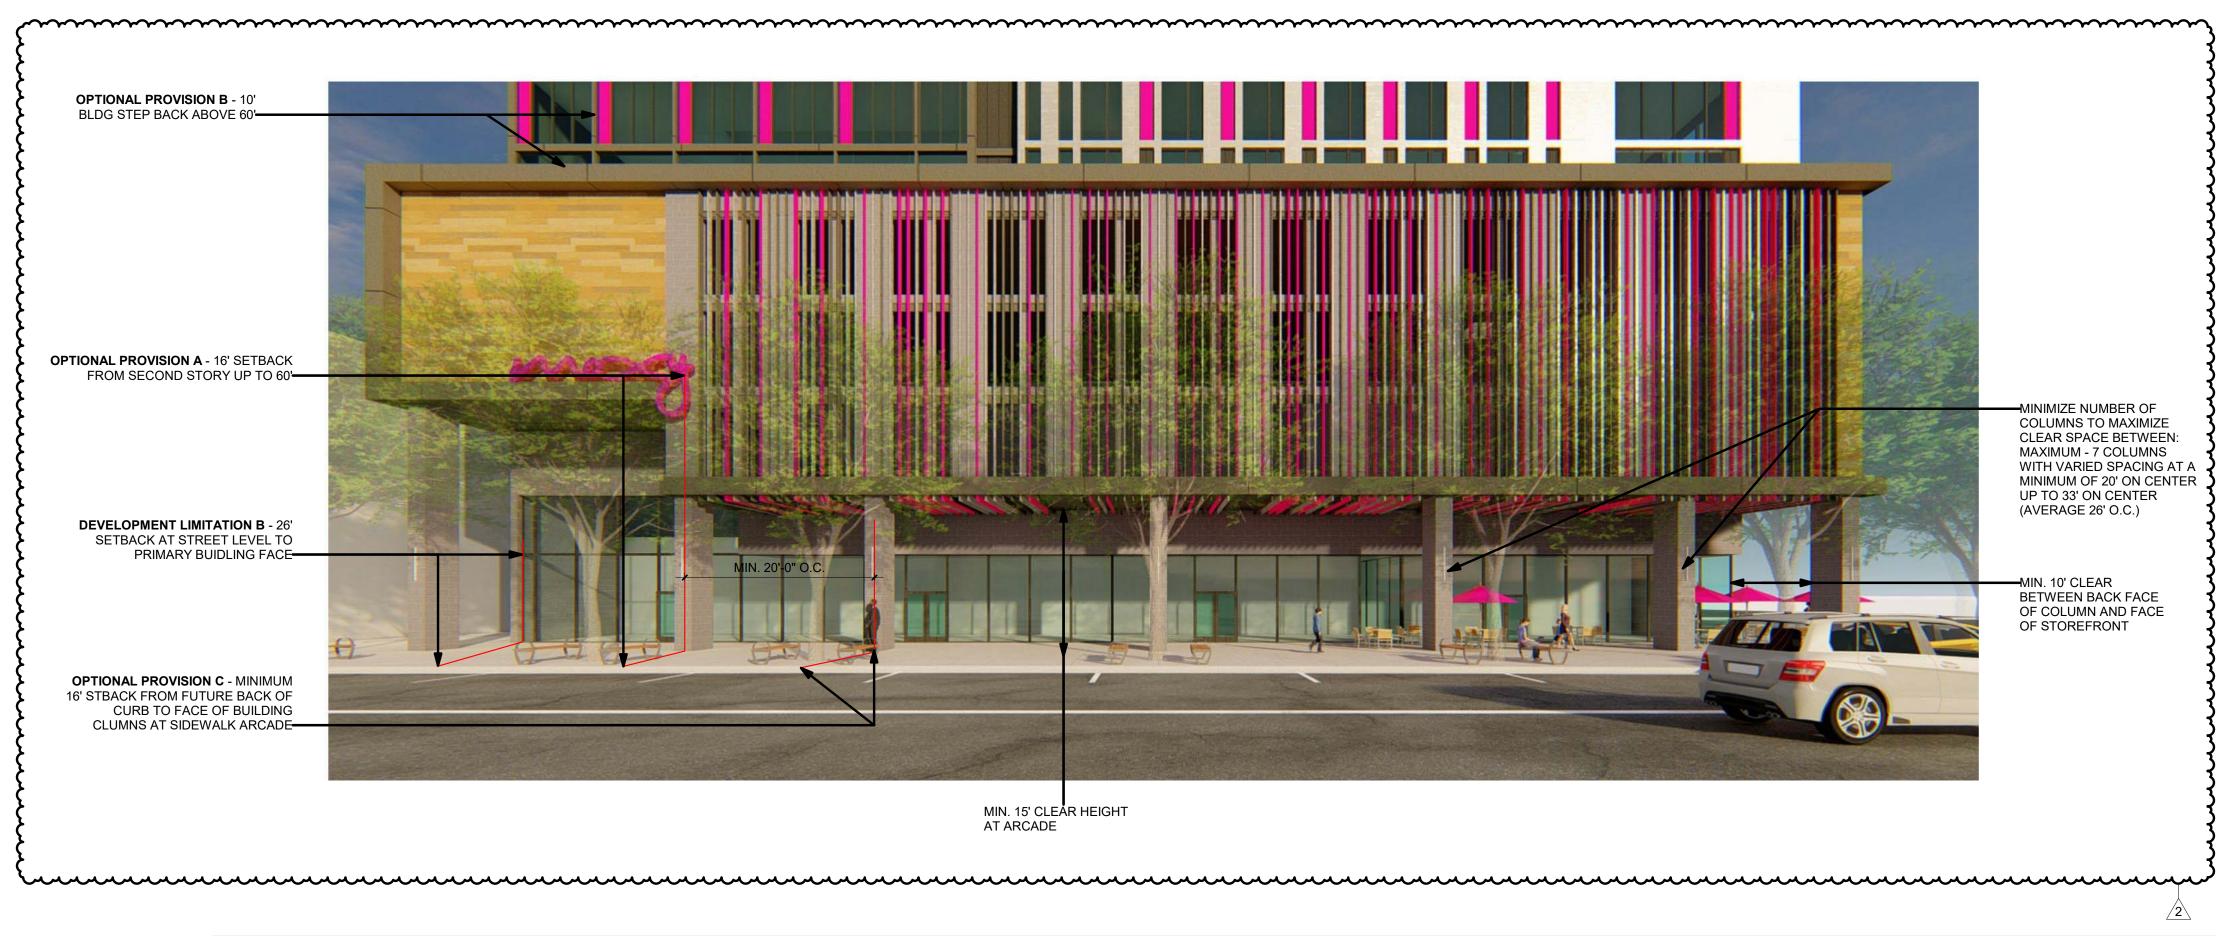

#### **DEVELOPMENT SUMMARY**

| Tax Parcel ID #:             | 125-023-03                                                            |
|------------------------------|-----------------------------------------------------------------------|
|                              | 125-023-04                                                            |
|                              | 125-023-05                                                            |
| Total Site Acreage:          | 0.358 Acre                                                            |
| Existing Zoning:             | UMUD (Brevard Street Land Use and Urban Design Plan)                  |
| Required Setback:            | 22' Setback                                                           |
| Required Side Yard:          | 0' Side Yard                                                          |
| Required Rear Yard:          | 0' Rear Yard                                                          |
| Required Building Step Back: | 20' above 60' in height                                               |
| Proposed Zoning:             | UMUD-O                                                                |
| Proposed Setback:            | 26' Setback                                                           |
| -                            | 16' Setback for all floors above ground floor and up to 60' in height |
| Proposed Building Step Back: | 10' above 60' in height                                               |
|                              | -                                                                     |

#### 2. OPTIONAL PROVISIONS

by CDOT

|   | 2.                |                                                                                                                                                                                                                                                                                                                                                                                                                                                         |              |
|---|-------------------|---------------------------------------------------------------------------------------------------------------------------------------------------------------------------------------------------------------------------------------------------------------------------------------------------------------------------------------------------------------------------------------------------------------------------------------------------------|--------------|
|   | the Site          | ional provisions set out below may be utilized in connection with the development of the Site provided that —<br>is developed in accordance with the standards and specifications set out on the Rezoning Plan and in<br>evelopment Standards.                                                                                                                                                                                                          | <u>    2</u> |
|   |                   | The provisions of Section 9.906(2)(d)(2)(d) of the Ordinance are varied to allow a minimum 16 foot from the future back of curb along South Brevard Street for all floors of the building above the ground d up to 60 feet in height as generally depicted on the Rezoning Plan.                                                                                                                                                                        | 1            |
|   | building those po | The requirements of Section 9.906(2)(d)(2)(c) of the Ordinance are varied to allow those portions of the located above 60 feet in height to be stepped backed a minimum of 10 feet from the minimum 16 foot setback described above in paragraph 2.A as generally depicted on the Rezoning Plan. In other words, ortions of the building located above 60 feet in height may be setback a minimum of 26 feet from the future curb along Brevard Street. |              |
|   |                   | Subject to subparagraphs (1) through (4) below, the structural support columns for the floors of the located above the ground floor may be located within the setback from South Brevard Street as generally d on the Rezoning Plan.                                                                                                                                                                                                                    |              |
| Z | (1)<br>curb.      | The minimum setback for the columns from South Brevard Street shall be 16 feet from the future back of                                                                                                                                                                                                                                                                                                                                                  |              |
| ξ | (2)<br>front fac  | The minimum distance between the back of the columns (the building facing side of the columns) and the cade of the ground floor of the building shall be 10 feet.                                                                                                                                                                                                                                                                                       |              |
| Z | (3)<br>a minim    | The ground level sidewalk arcade created by the columns and the upper floors of the building shall have and overhead clearance of 15 feet.                                                                                                                                                                                                                                                                                                              |              |
| ζ | (4)               | The maximum number of columns shall be 7.                                                                                                                                                                                                                                                                                                                                                                                                               | -⁄1          |
|   | 3.                | PERMITTED USES/DEVELOPMENT LIMITATIONS                                                                                                                                                                                                                                                                                                                                                                                                                  |              |
|   |                   | The Site may be devoted to any use or uses allowed by right or under prescribed conditions in the UMUD district, together with any incidental or accessory uses associated therewith that are permitted under the nee in the UMUD zoning district.                                                                                                                                                                                                      |              |
|   |                   | In the event that one or more of the optional provisions set out above are utilized in connection with the oment of the Site, the minimum setback from South Brevard Street for the ground floor of the building shall set from the future back of curb.                                                                                                                                                                                                | 2            |
| { | C.<br>develop     | In the event that one or more of the optional provisions set out above are utilized in connection with the option of the Site, 60 percent of the rear facade of the building located above the 7 <sup>th</sup> story shall be stepped                                                                                                                                                                                                                   |              |

igsty development of the Site, 60 percent of the rear facade of the building located above the 7<sup>m</sup> story shall be stepped <math>igstyback a minimum of 10 feet from the rear property line of the Site. Munnunninninnunnunnunnunnun TRANSPORTATION

In the event that one or more of the optional provisions set out above are utilized in connection with the development of the Site, vehicular access shall be as generally depicted on the Rezoning Plan. The placement and configuration of the access point are subject to any minor modifications required by the Charlotte Department The alignment of the internal vehicular circulation areas and the driveway may be modified by the Petitioner to accommodate changes in traffic patterns, parking layouts and any adjustments required for approval

ᡔᠬ᠇᠇᠇᠇᠇᠇᠇᠇᠇᠇᠇᠇᠇᠇᠇᠇᠇᠇᠇᠇᠇᠇᠇᠇ Prior to the issuance of the first certificate of occupancy for a new building constructed on the Site, Petitioner shall dedicate and convey to the City of Charlotte (subject to a reservation for any necessary utility easements) those portions of the Site located immediately adjacent to East 4th Street and South Brevard Street that are necessary to extend the existing right of way for these public streets to that point that is located 16 feet from the back of curb (i.e. 8' strip and 8' sidewalk only) along the Site's frontages on these public streets where feasible. If it is not feasible to extend the relevant rights of way to that point that is located 16 feet from the back of curb along the Site's frontages on East 4<sup>th</sup> Street and/or South Brevard Street, then the sidewalks (or portions thereof) may be located in a sidewalk utility easement.