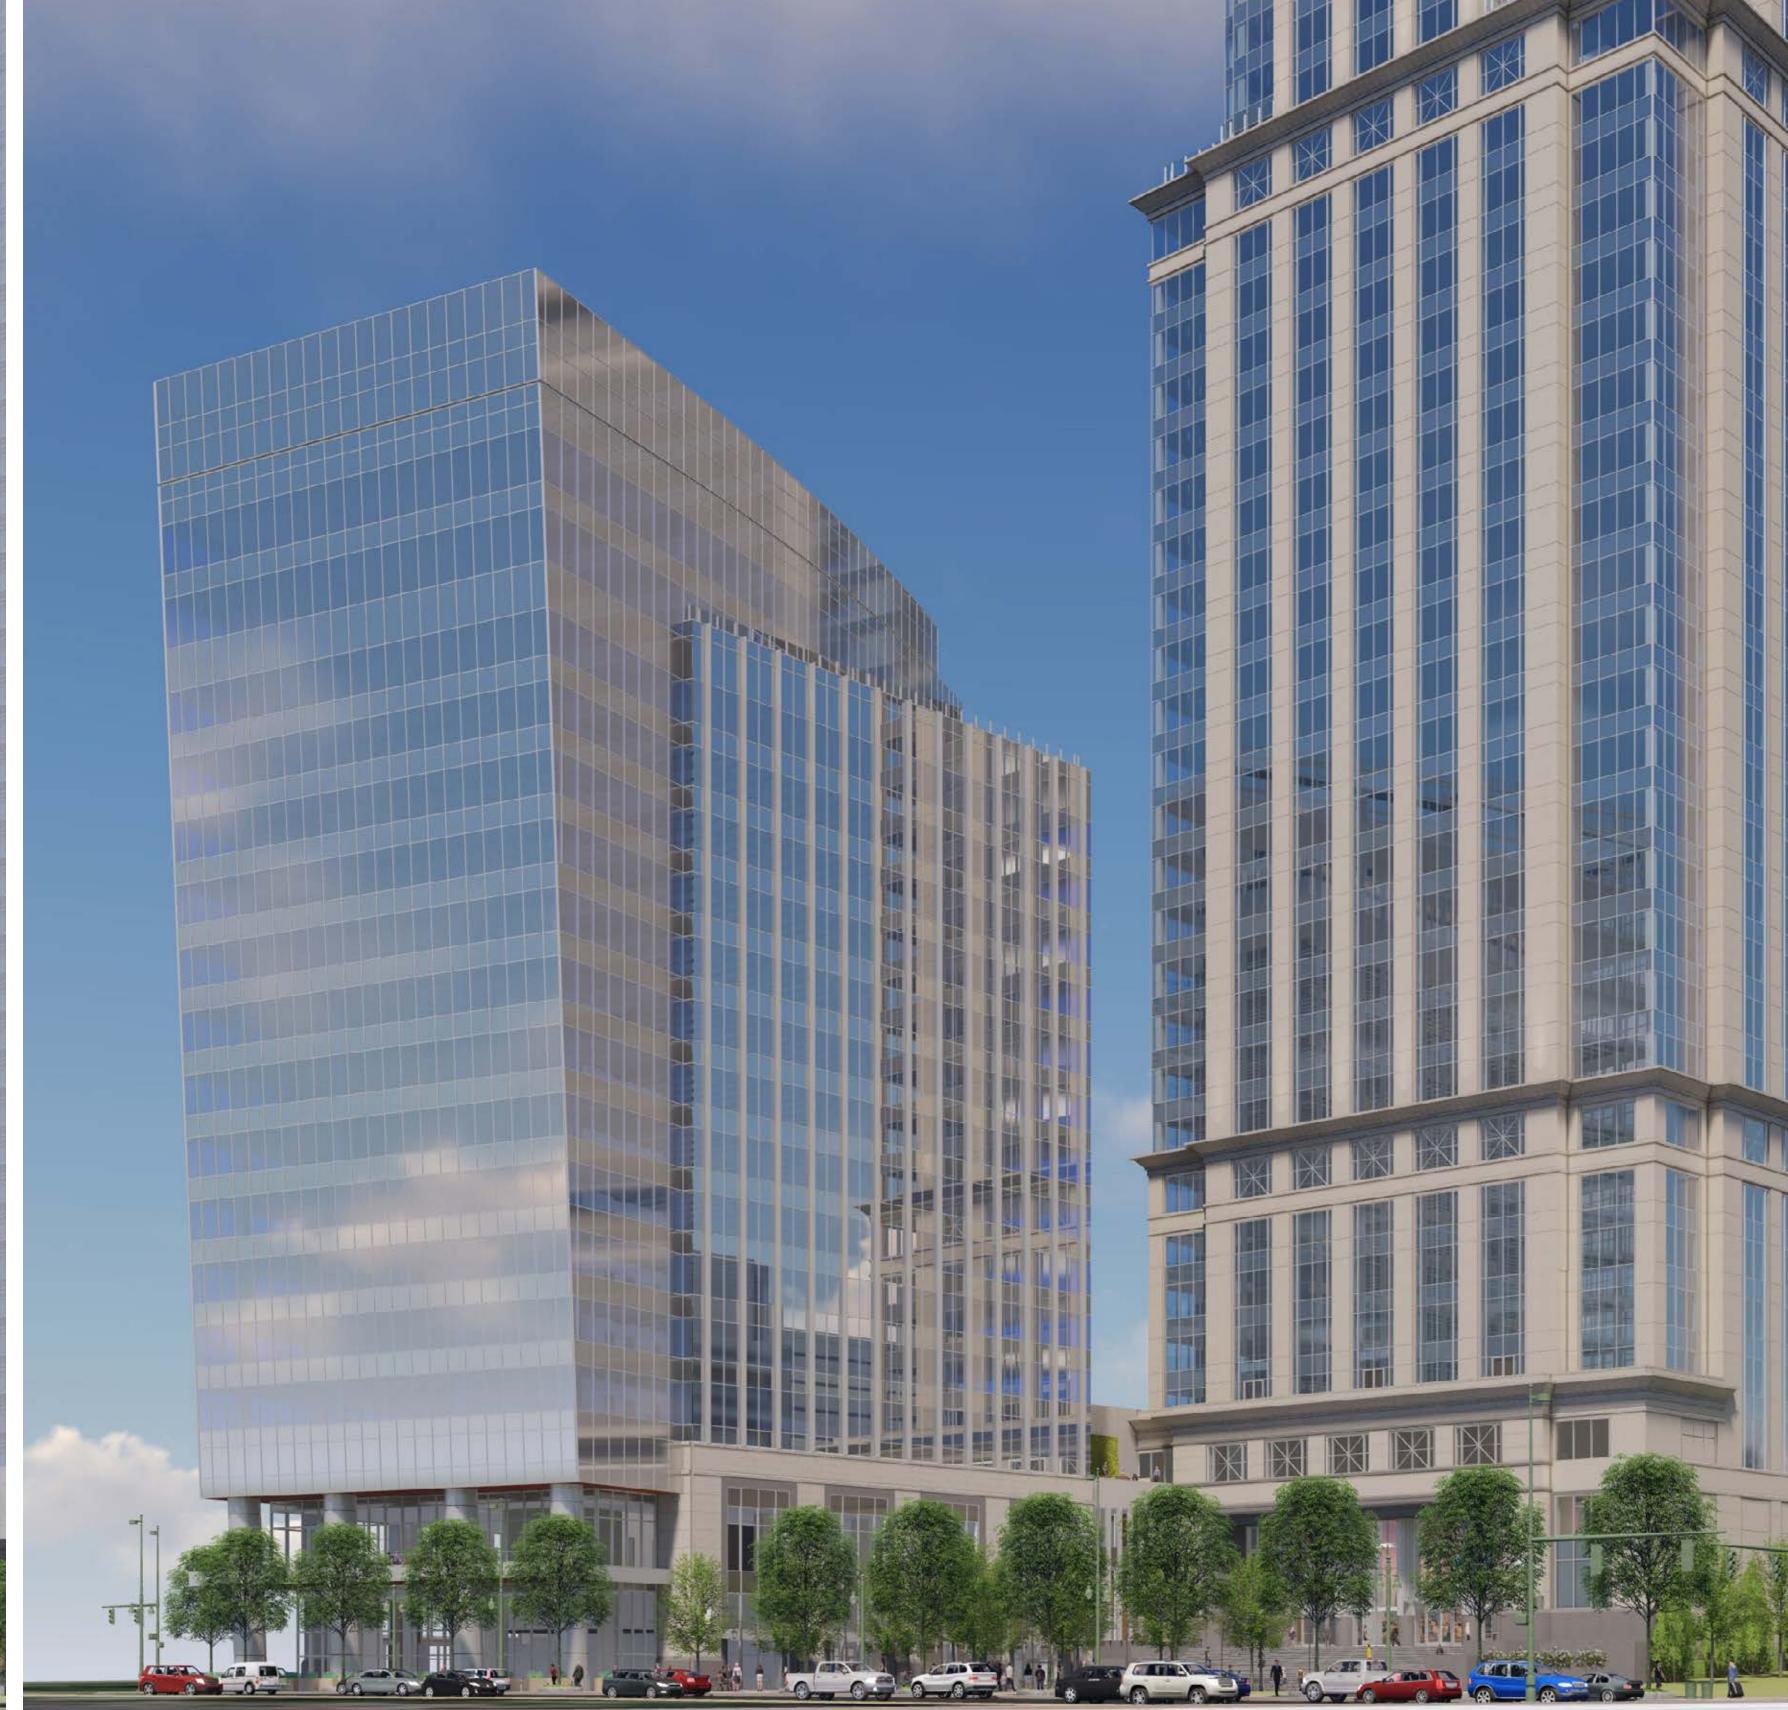

HARRIS TWO LEGACY UNION TOP OF BLDG 279' - 9 1/2" ROOF 252' - 10" LV 17 O-16 236' - 10" LV 16 O-15 220' - 10" LV 15 O-14 201' - 10" LV 14 O-12 187' - 10" LV 13 O-11 173' - 10" 227 WEST TRADE STREET SUITE /00 CHARLOTTE, NORTH CAROLINA 28202 TEL. 704.333.6686 FAX 704.333.2926 LV 12 O-10 159' - 10" LV 11 O-9 145' - 10" LV 10 O-8 131' - 10" LV 9 O-7 117' - 10" LV 8 O-6 103' - 10" LV 7 O-5 89' - 10" LV 6 O-4 75' - 10" LV 5 O-3 61' - 10" FROM LS3P ASSOCIATES LTD.

LV 4 O-2 47' - 4"

LV 3 P-1

LV 1 LOBBY -11' - 0"

MEMBERS OF THE AMERICAN INSTITUTE OF ARCHITECTS COPYRIGHT 2017 ALL RIGHTS RESERVED PRINTED OR ELECTRONIC DRAWINGS AND DOCUMENTATION MAY NOT BE REPRODUCED IN ANY FORM WITHOUT BUTTEN PERMISSION

REVISIONS:

No. Description

CHECKED BY: Checker

**ELEVATIONS** 

**RZ-03** 

REZONING SUBMITTAL

1 RZ SOUTH TRYON ELEVATION

O. METAL LOUVERS

G. NATURAL STONE

I. GREEN SCREEN

J. LIGHT FIXTURE

H. METAL

N. CLEAR GLASS HANDRAIL

K. ALUMINUM MULLIONS

M. CLEAR GLASS WINDSCREEN

L. ALUMINUM MULLIONS WITH EXTENSION CAPS