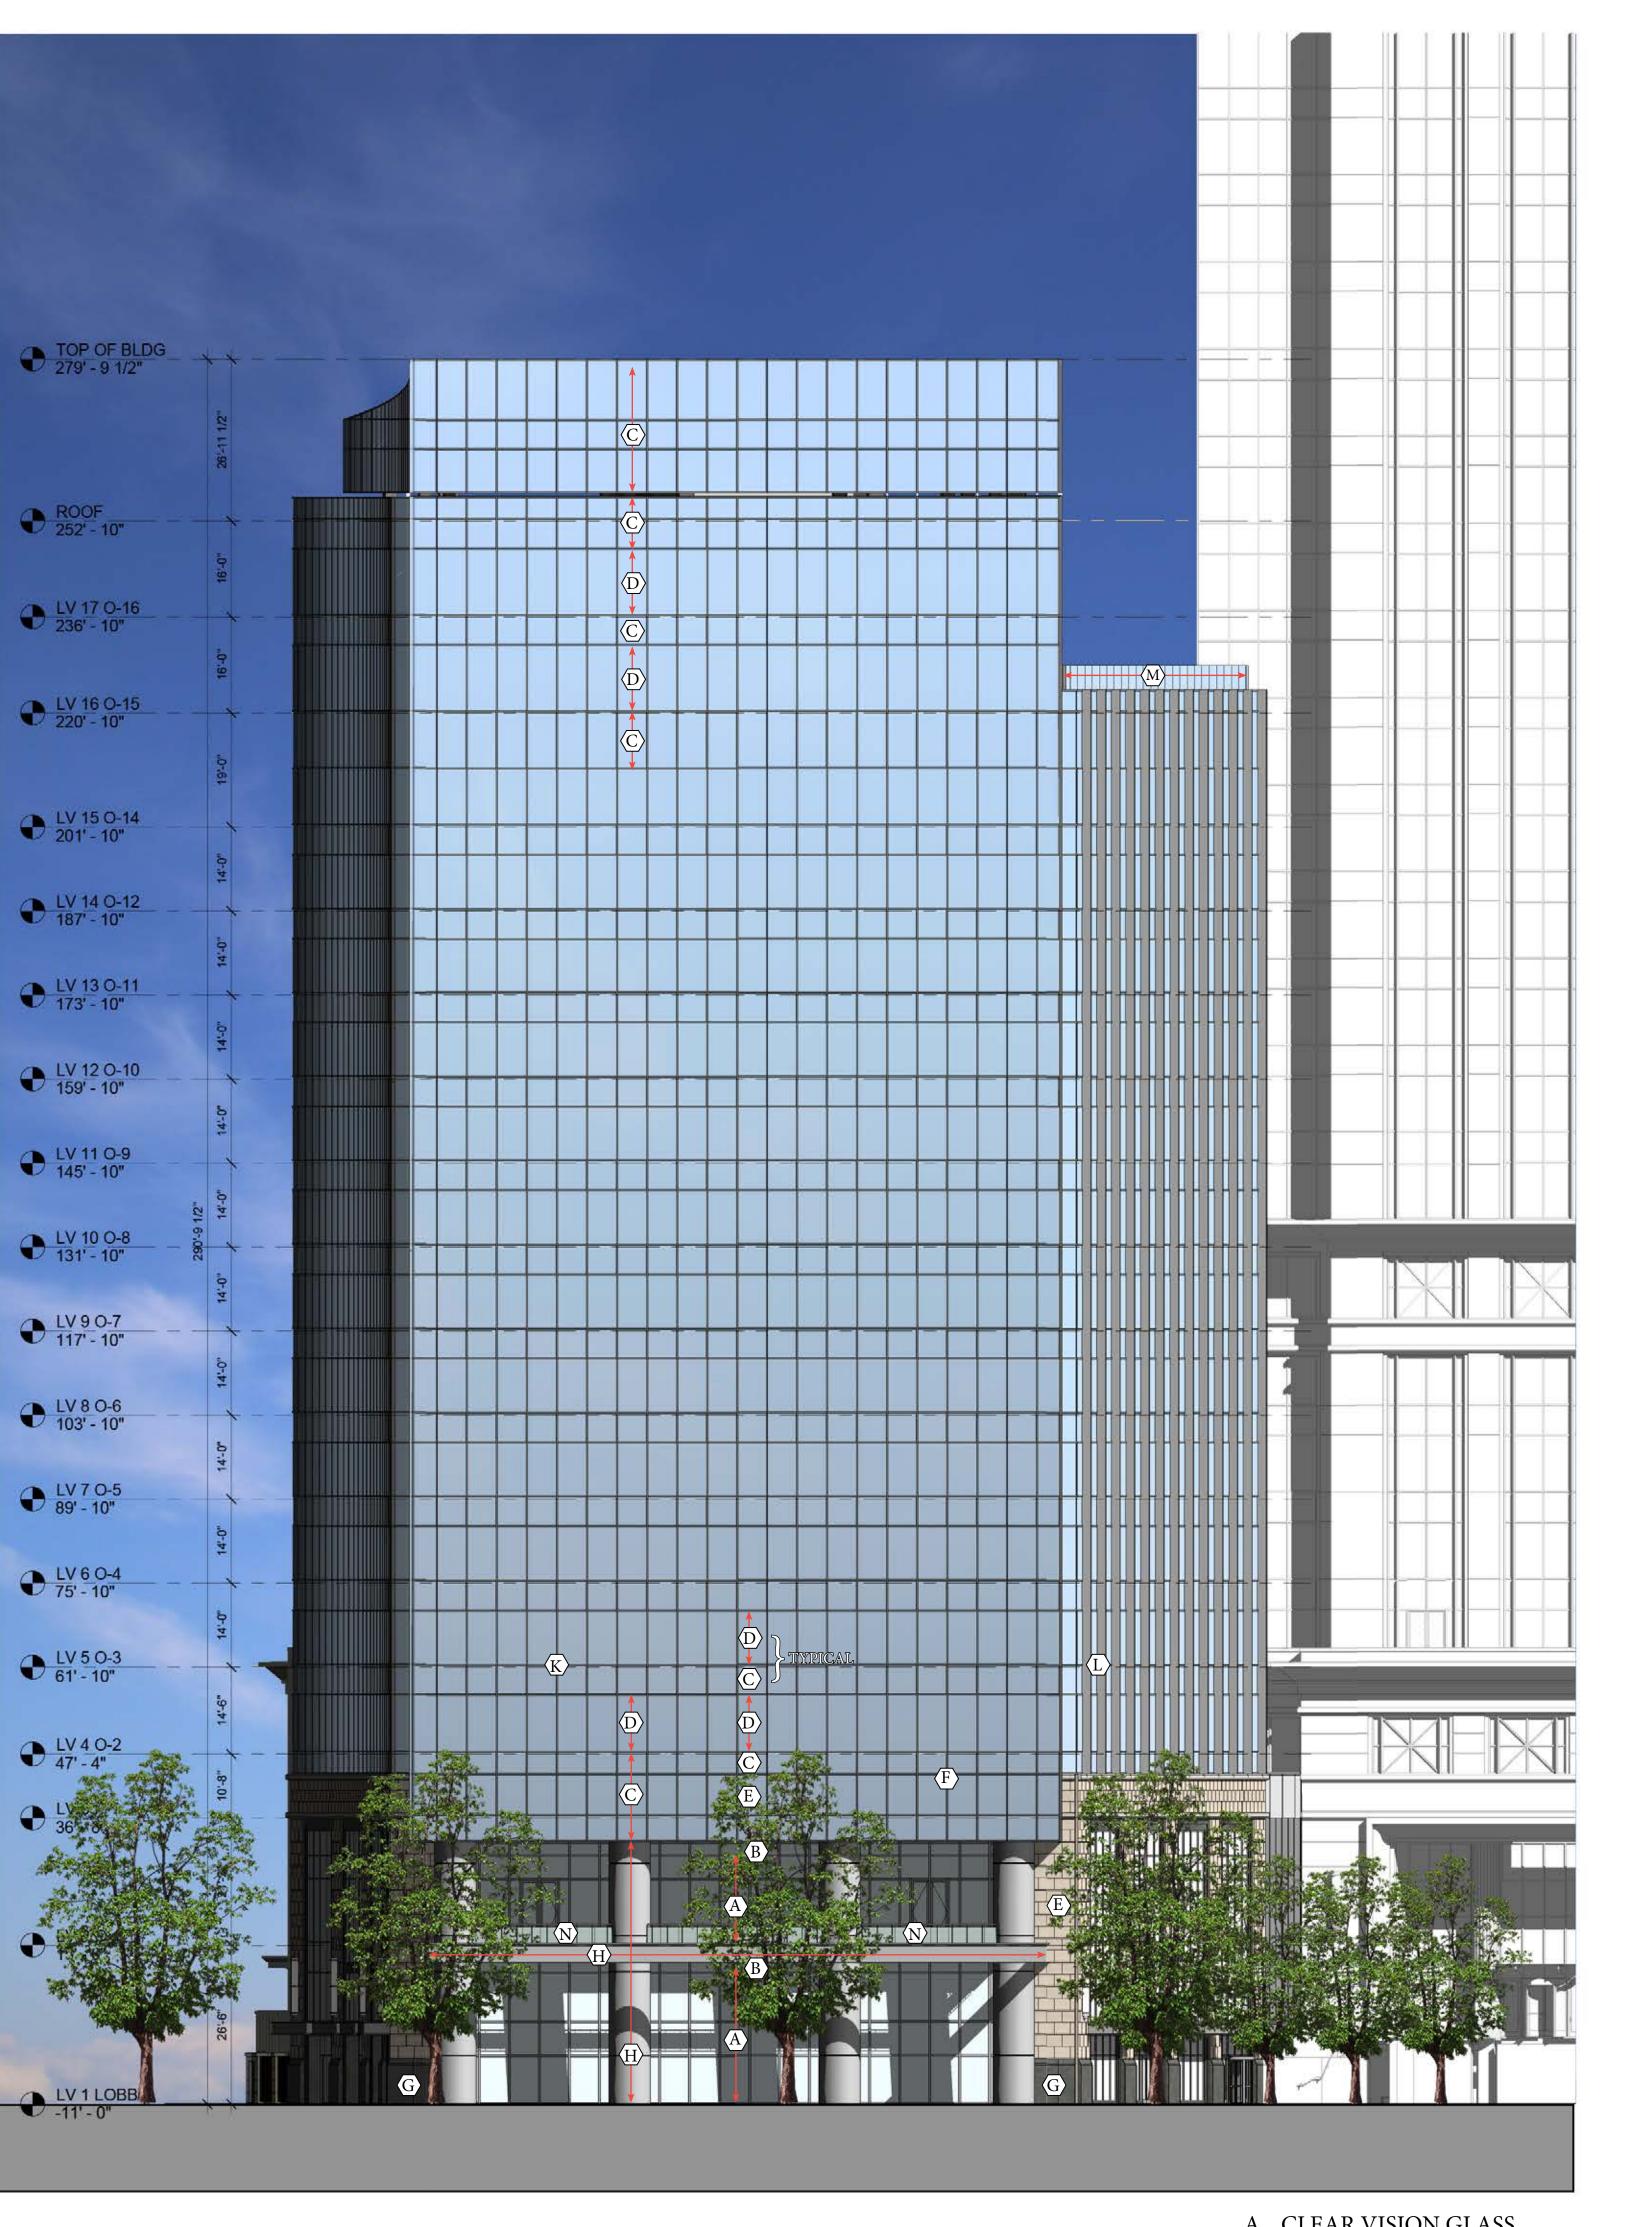

**REVISIONS:** 

UMUD - SITE PLAN

SCALE: 1" = 40'-0"

**RZ-01** 

REZONING SUBMITTAL

1 RZ EAST ELEVATION

- A. CLEAR VISION GLASS
- B. SUBDUDED GREY SPANDREL GLASS
- C. FORD BLUE SPANDREL GLASS
- D. VISION GLASS
- E. ACID WASH PRECAST
- F. POLISHED PRECAST
- G. NATURAL STONE H. METAL
- I. GREEN SCREEN
- J. LIGHT FIXTURE K. ALUMINUM MULLIONS
- L. ALUMINUM MULLIONS WITH EXTENSION CAPS
- M. CLEAR GLASS WINDSCREEN
- N. CLEAR GLASS HANDRAIL
- O. METAL LOUVERS

HARRIS TWO LEGACY UNION TOP OF BLDG 279' - 9 1/2" ROOF 252' - 10" LV 17 O-16 236' - 10" LV 16 O-15 220' - 10" LV 15 O-14 201' - 10" LV 14 O-12 187' - 10" LV 13 O-11 173' - 10" 227 WEST TRADE STREET SUITE /00 CHARLOTTE, NORTH CAROLINA 28202 TEL. 704.333.6686 FAX 704.333.2926 LV 12 O-10 159' - 10" LV 11 O-9 145' - 10" LV 10 O-8 131' - 10" LV 9 O-7 117' - 10" LV 8 O-6 103' - 10" LV 7 O-5 89' - 10" LV 6 O-4 75' - 10" LV 5 O-3 61' - 10" FROM LS3P ASSOCIATES LTD.

LV 4 O-2 47' - 4"

LV 3 P-1

LV 1 LOBBY -11' - 0"

MEMBERS OF THE AMERICAN INSTITUTE OF ARCHITECTS COPYRIGHT 2017 ALL RIGHTS RESERVED PRINTED OR ELECTRONIC DRAWINGS AND DOCUMENTATION MAY NOT BE REPRODUCED IN ANY FORM WITHOUT BUTTEN PERMISSION

REVISIONS:

No. Description

CHECKED BY: Checker

**ELEVATIONS** 

**RZ-03** 

REZONING SUBMITTAL

1 RZ SOUTH TRYON ELEVATION

O. METAL LOUVERS

G. NATURAL STONE

I. GREEN SCREEN

J. LIGHT FIXTURE

H. METAL

N. CLEAR GLASS HANDRAIL

K. ALUMINUM MULLIONS

M. CLEAR GLASS WINDSCREEN

L. ALUMINUM MULLIONS WITH EXTENSION CAPS