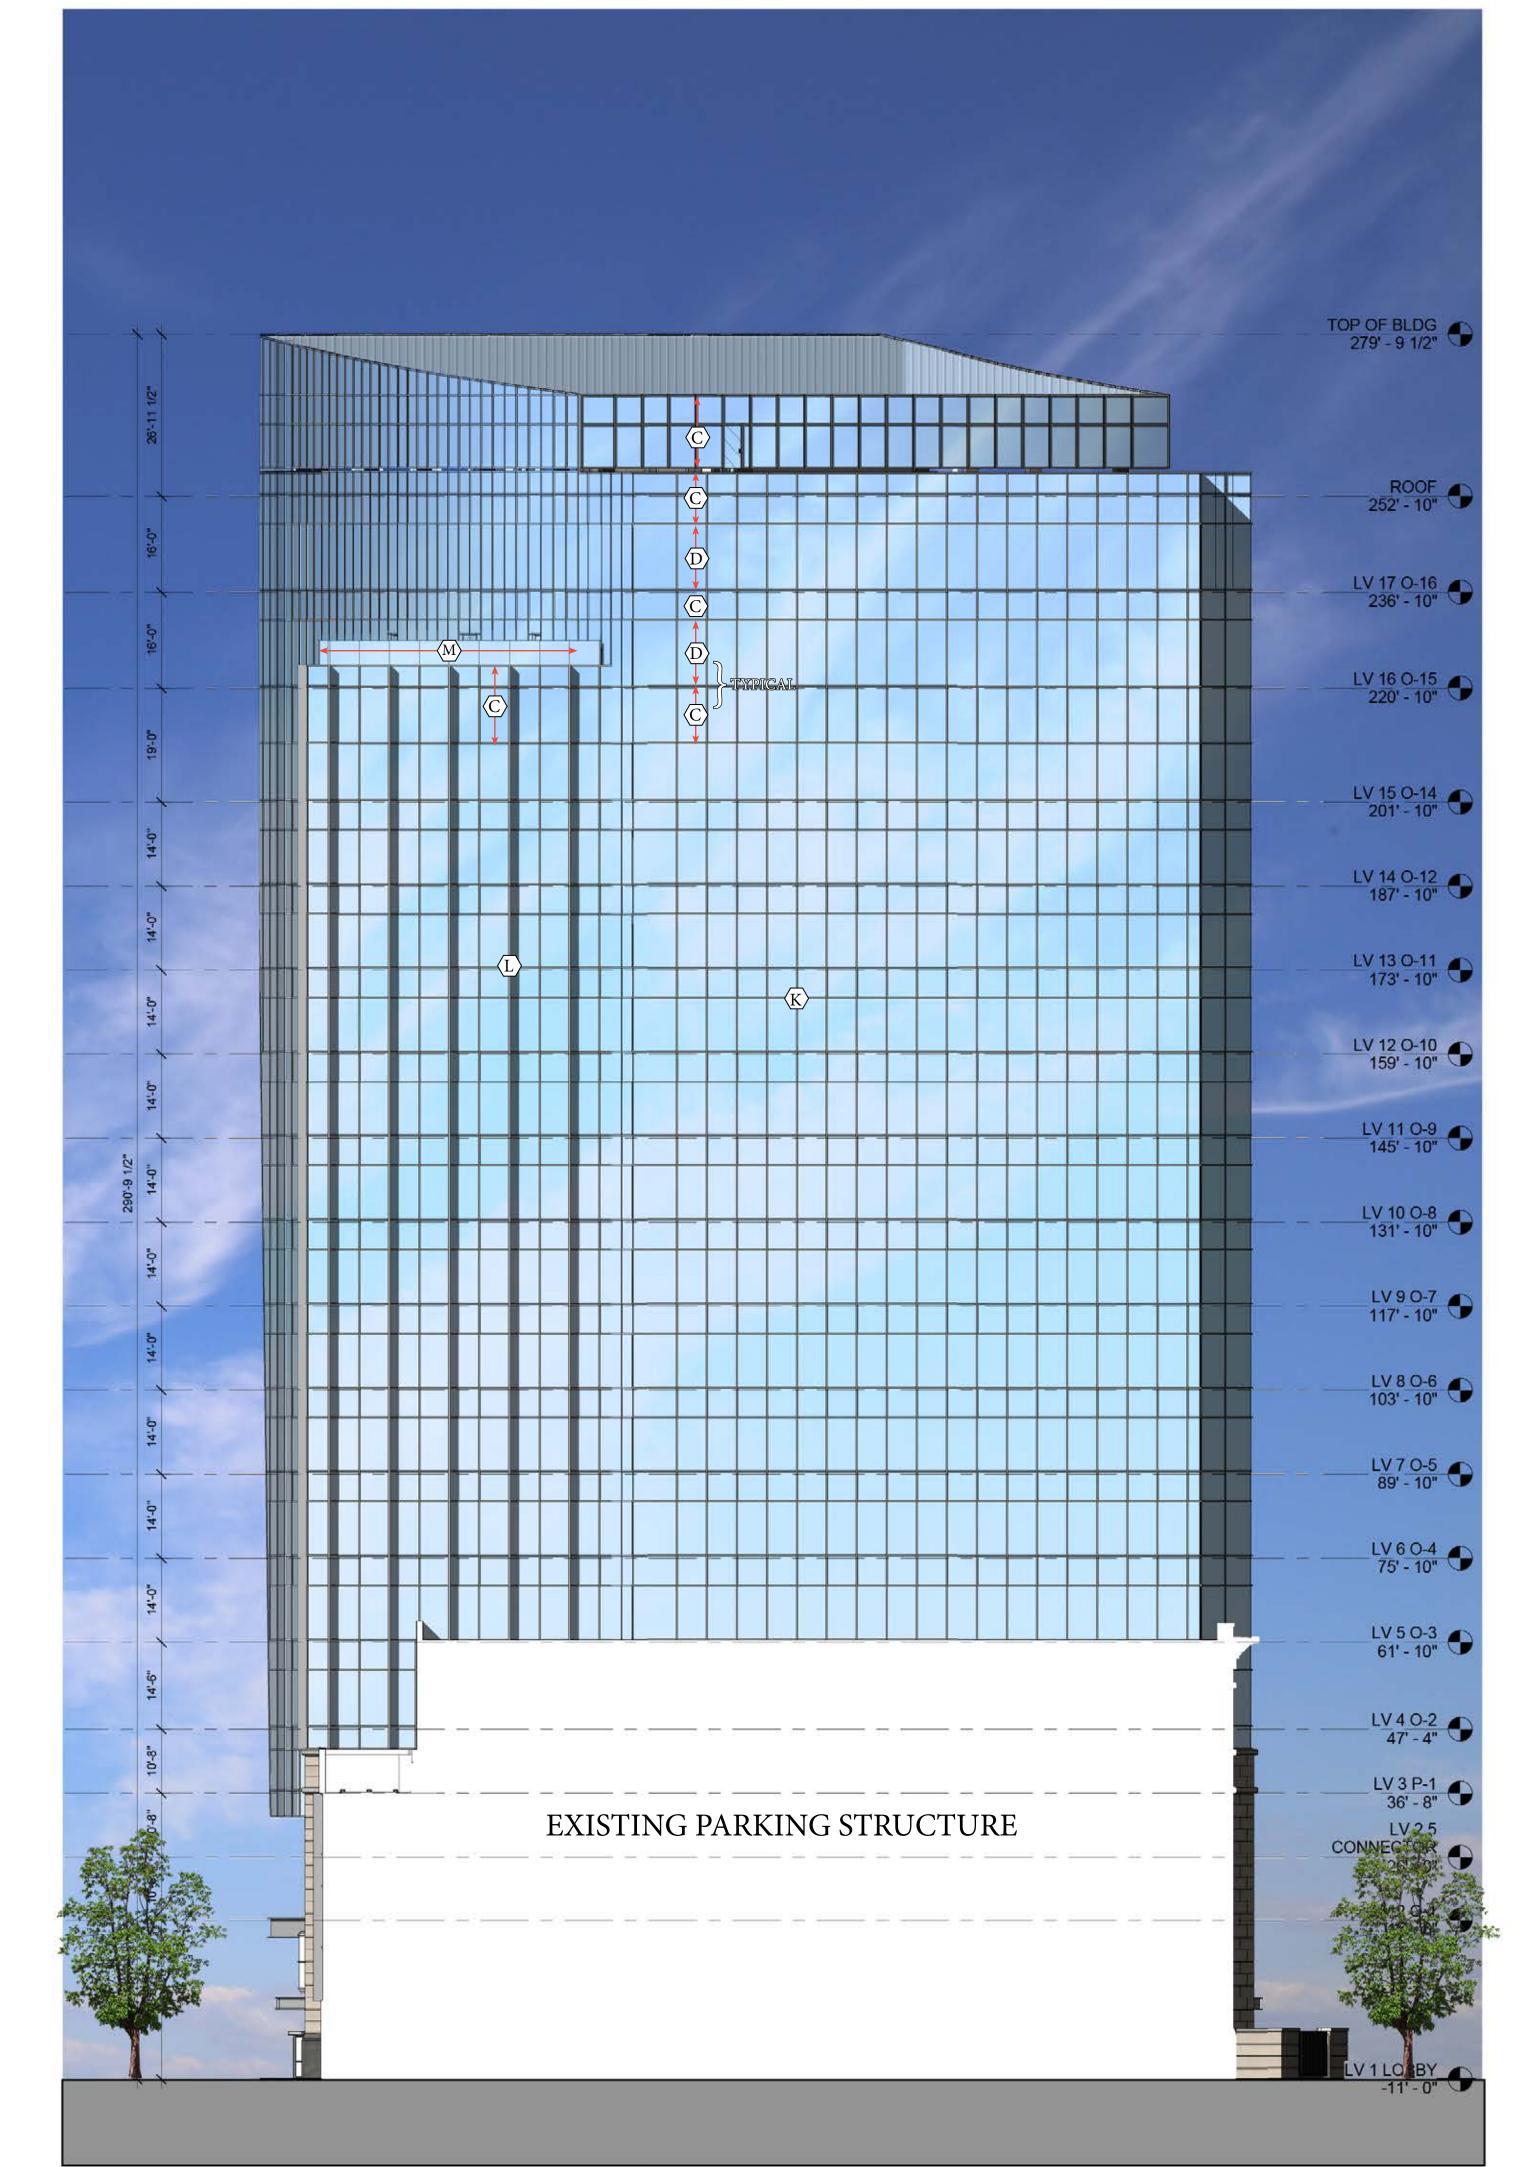

**REVISIONS:** 

UMUD - SITE PLAN

SCALE: 1" = 40'-0"

**RZ-01** 

REZONING SUBMITTAL

1 RZ EAST ELEVATION

- A. CLEAR VISION GLASS
- B. SUBDUDED GREY SPANDREL GLASS
- C. FORD BLUE SPANDREL GLASS
- D. VISION GLASS
- E. ACID WASH PRECAST
- F. POLISHED PRECAST
- G. NATURAL STONE H. METAL
- I. GREEN SCREEN
- J. LIGHT FIXTURE K. ALUMINUM MULLIONS
- L. ALUMINUM MULLIONS WITH EXTENSION CAPS
- M. CLEAR GLASS WINDSCREEN
- N. CLEAR GLASS HANDRAIL
- O. METAL LOUVERS

REVISIONS:

No. Description

**ELEVATIONS** 

**RZ-02** 

REZONING SUBMITTAL

A. CLEAR VISION GLASS B. SUBDUDED GREY SPANDREL GLASS 2 RZ WEST HILL ST ELEVATION

1/16" = 1'-0" C. FORD BLUE SPANDREL GLASS D. VISION GLASS E. ACID WASH PRECAST F. POLISHED PRECAST

G. NATURAL STONE

I. GREEN SCREEN

J. LIGHT FIXTURE

H. METAL

N. CLEAR GLASS HANDRAIL

K. ALUMINUM MULLIONS

M. CLEAR GLASS WINDSCREEN

L. ALUMINUM MULLIONS WITH EXTENSION CAPS