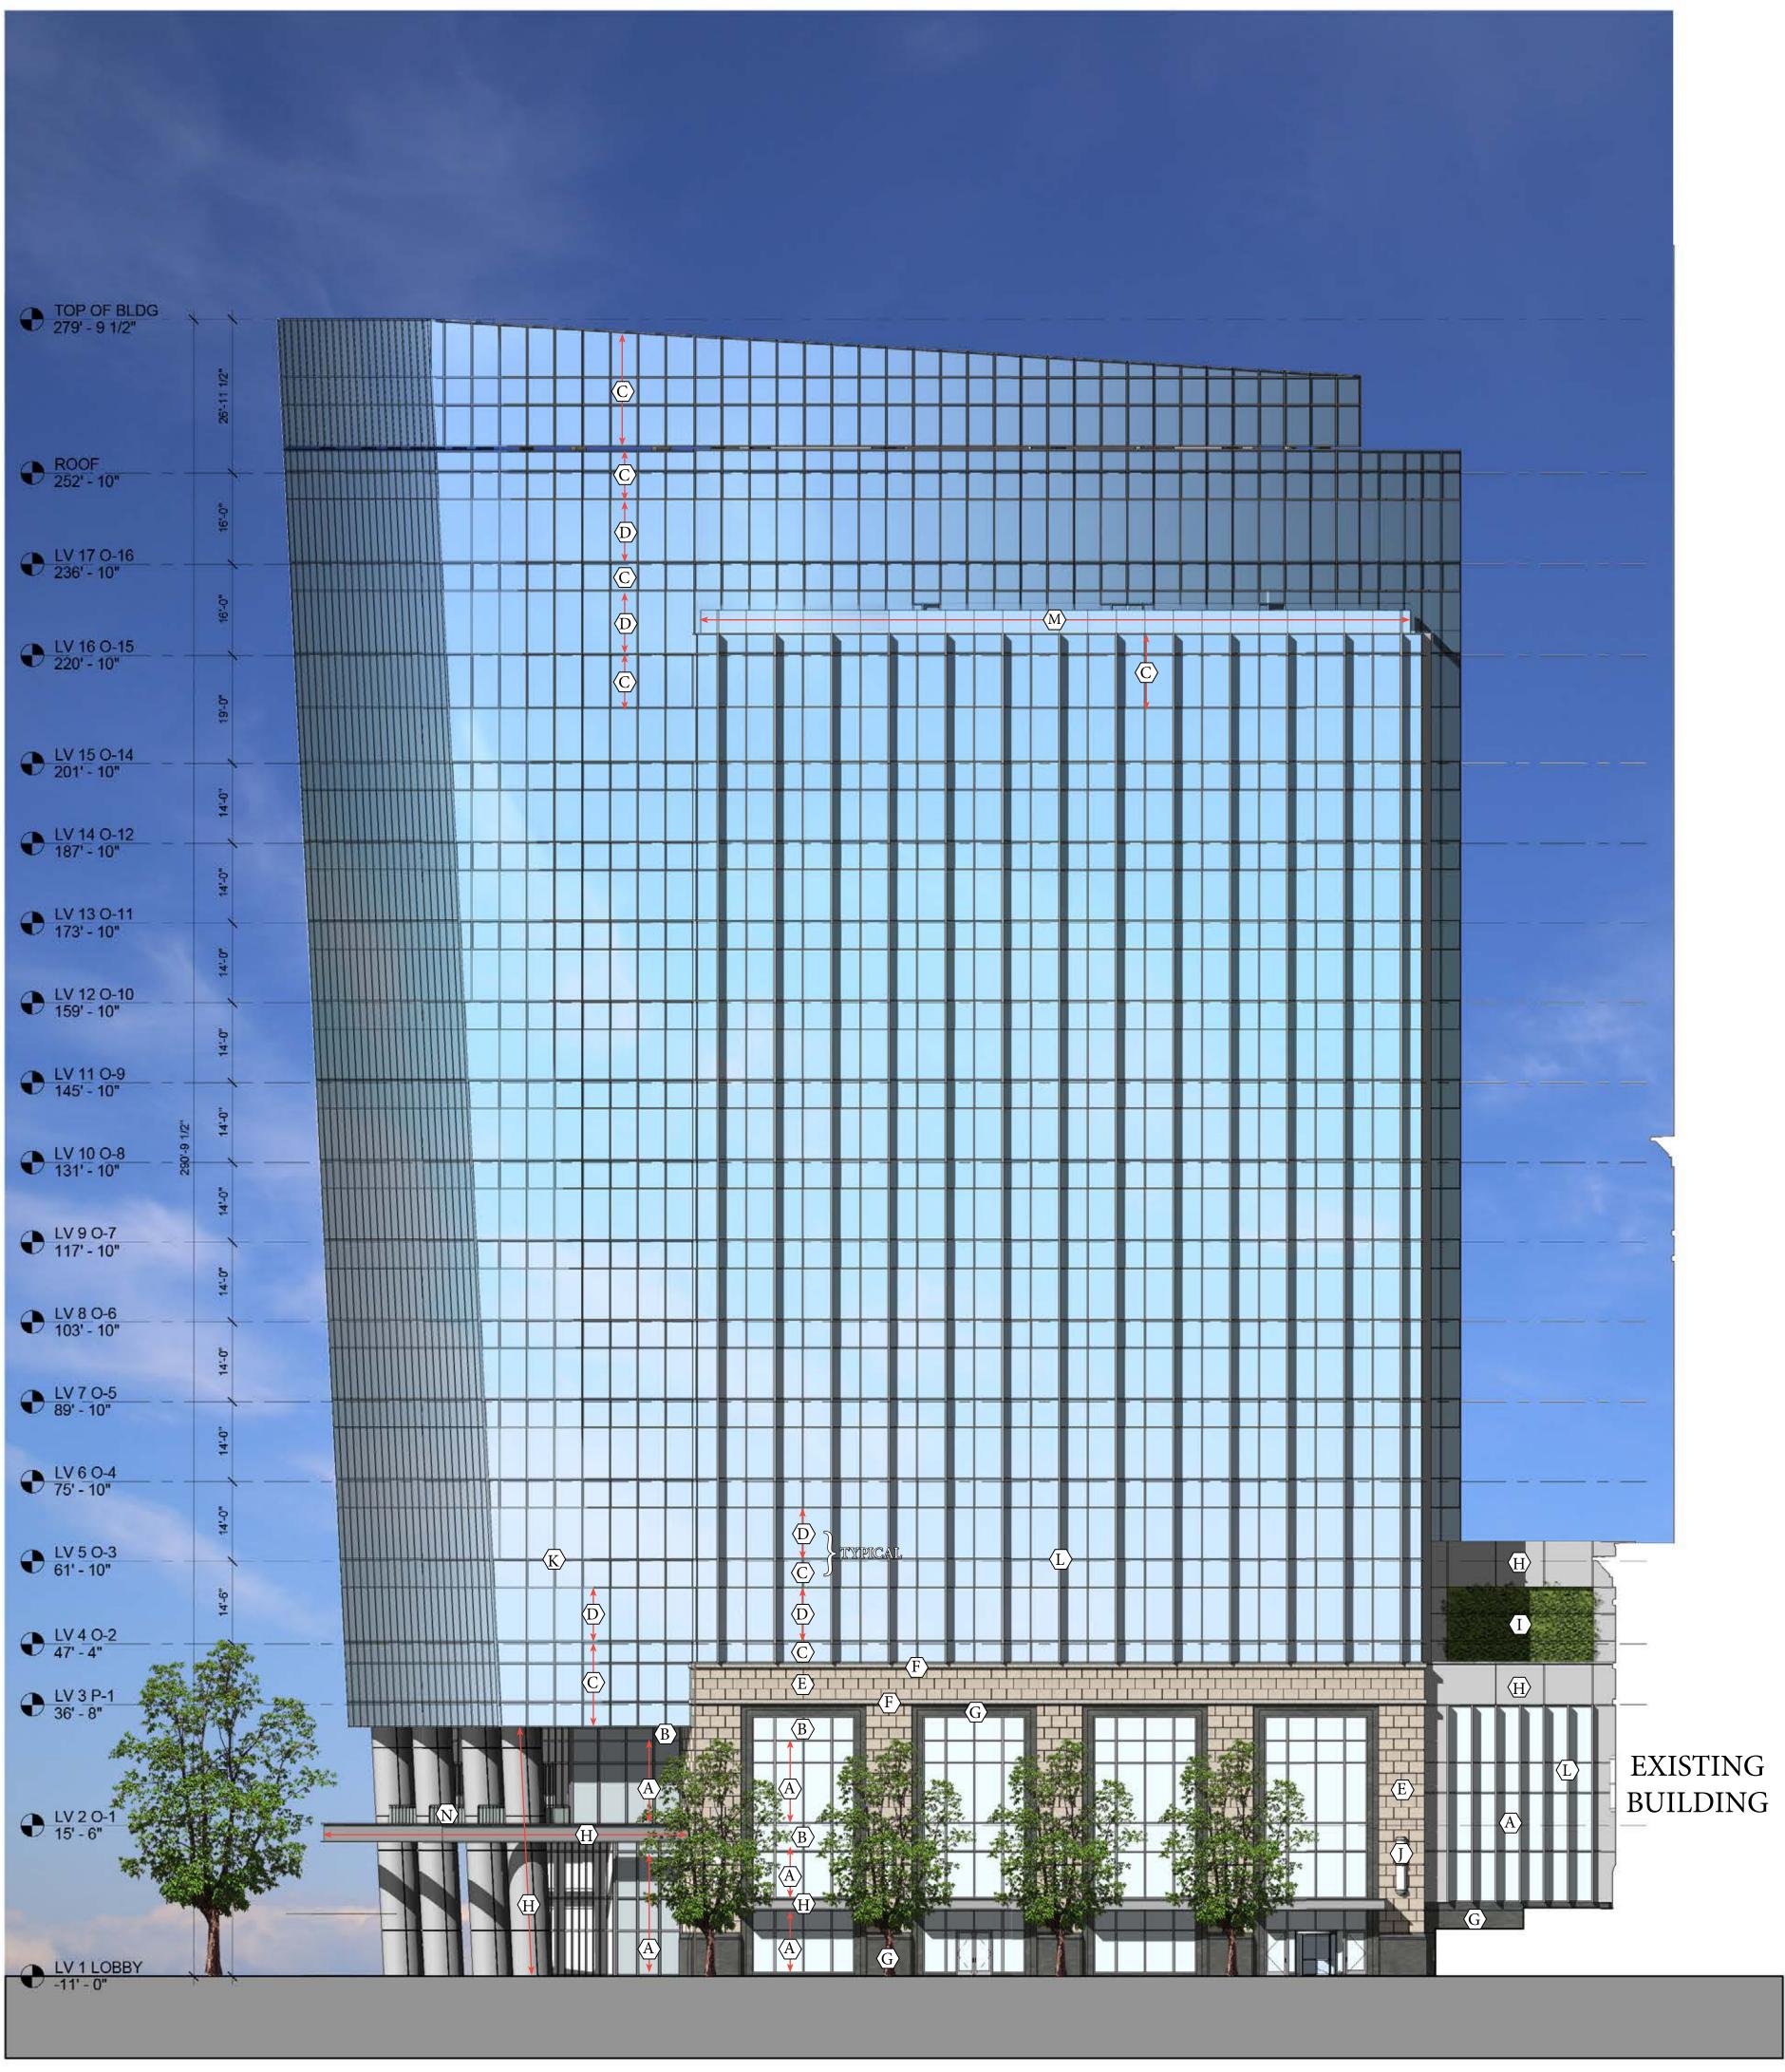

**REVISIONS:** 

UMUD - SITE PLAN

SCALE: 1" = 40'-0"

**RZ-01** 

REZONING SUBMITTAL

1 RZ EAST ELEVATION

- A. CLEAR VISION GLASS
- B. SUBDUDED GREY SPANDREL GLASS
- C. FORD BLUE SPANDREL GLASS
- D. VISION GLASS
- E. ACID WASH PRECAST
- F. POLISHED PRECAST
- G. NATURAL STONE H. METAL
- I. GREEN SCREEN
- J. LIGHT FIXTURE K. ALUMINUM MULLIONS
- L. ALUMINUM MULLIONS WITH EXTENSION CAPS
- M. CLEAR GLASS WINDSCREEN
- N. CLEAR GLASS HANDRAIL
- O. METAL LOUVERS

REVISIONS:

No. Description

CHECKED BY: Checker

**ELEVATIONS** 

**RZ-03** 

REZONING SUBMITTAL

1 RZ SOUTH TRYON ELEVATION

O. METAL LOUVERS

G. NATURAL STONE

I. GREEN SCREEN

J. LIGHT FIXTURE

H. METAL

N. CLEAR GLASS HANDRAIL

K. ALUMINUM MULLIONS

M. CLEAR GLASS WINDSCREEN

L. ALUMINUM MULLIONS WITH EXTENSION CAPS