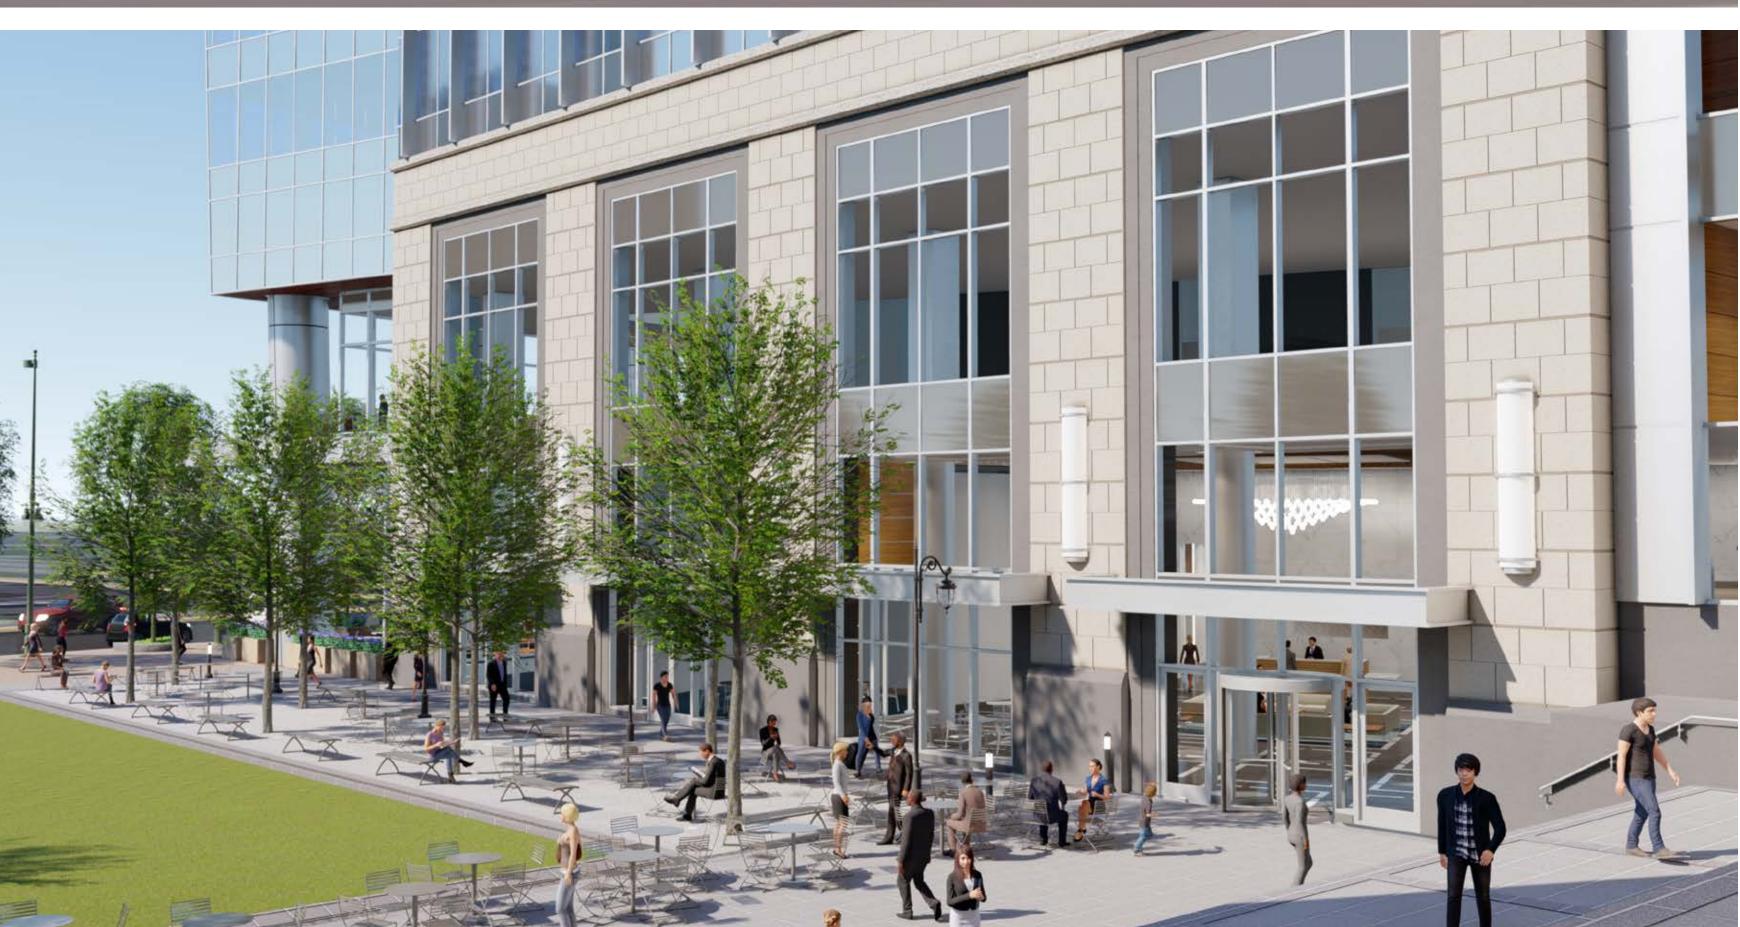

**REVISIONS:** 

UMUD - SITE PLAN

SCALE: 1" = 40'-0"

**RZ-01** 

REZONING SUBMITTAL

1 RZ EAST ELEVATION

- A. CLEAR VISION GLASS
- B. SUBDUDED GREY SPANDREL GLASS
- C. FORD BLUE SPANDREL GLASS
- D. VISION GLASS
- E. ACID WASH PRECAST
- F. POLISHED PRECAST
- G. NATURAL STONE H. METAL
- I. GREEN SCREEN
- J. LIGHT FIXTURE K. ALUMINUM MULLIONS
- L. ALUMINUM MULLIONS WITH EXTENSION CAPS
- M. CLEAR GLASS WINDSCREEN
- N. CLEAR GLASS HANDRAIL
- O. METAL LOUVERS

2 RZ NORTH ELEVATION

1/16" = 1'-0"

TWO LEGACY UNION

CHARLOTTE, NORTH CAROLINA 28202 TEL. 704.333.6686 FAX 704.333.2926

COPYRIGHT 2017 ALL RIGHTS RESERVED PRINTED OR ELECTRONIC DRAWINGS AND DOCUMENTATION MAY NOT BE REPRODUCED IN ANY FORM WITHOUT WRITTEN PERMISSION FROM LS3P ASSOCIATES LTD.

REVISIONS:

No. Description

**ELEVATIONS** 

**RZ-02** 

REZONING SUBMITTAL

A. CLEAR VISION GLASS B. SUBDUDED GREY SPANDREL GLASS 2 RZ WEST HILL ST ELEVATION

1/16" = 1'-0" C. FORD BLUE SPANDREL GLASS D. VISION GLASS E. ACID WASH PRECAST F. POLISHED PRECAST

REVISIONS:

No. Description

CHECKED BY: Checker

**ELEVATIONS** 

**RZ-03** 

REZONING SUBMITTAL

1 RZ SOUTH TRYON ELEVATION

O. METAL LOUVERS

G. NATURAL STONE

I. GREEN SCREEN

J. LIGHT FIXTURE

H. METAL

N. CLEAR GLASS HANDRAIL

K. ALUMINUM MULLIONS

M. CLEAR GLASS WINDSCREEN

L. ALUMINUM MULLIONS WITH EXTENSION CAPS