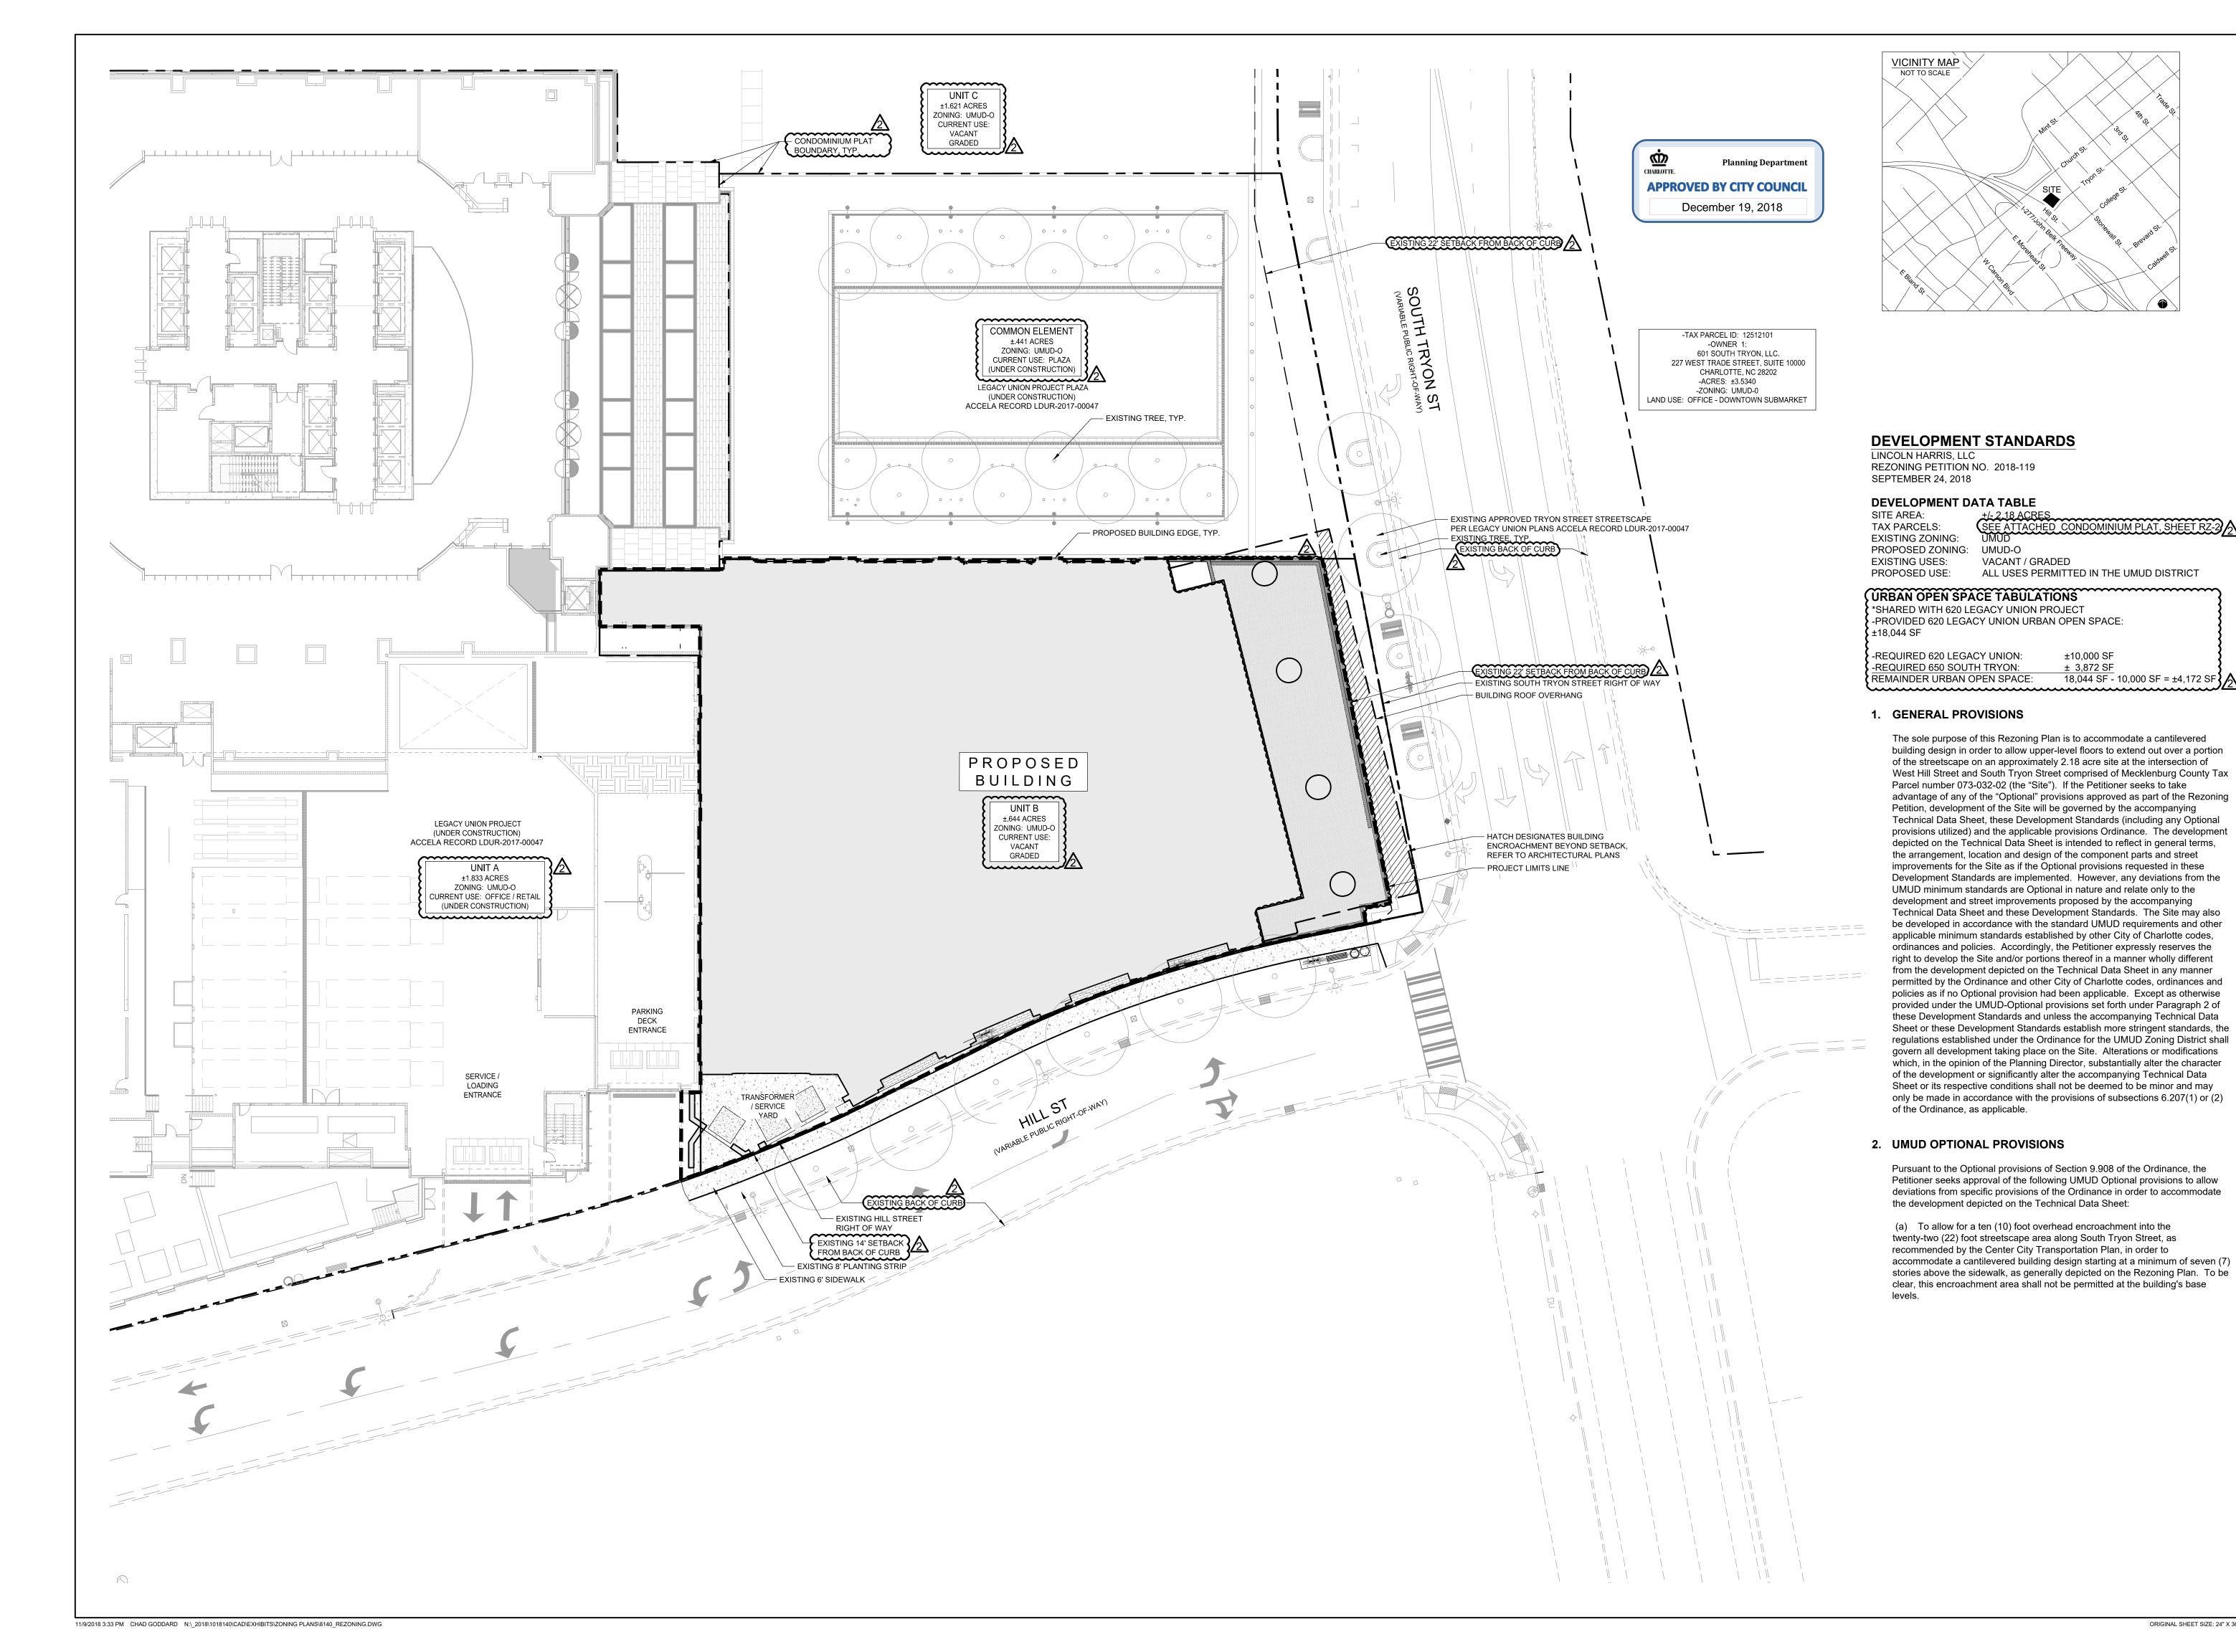

TECHNICAL DATA SHEET -DEVELOPMENT STANDARDS

LandDesign.
223 NORTH GRAHAM STREET

223 NORTH GRAHAM STREE CHARLOTTE, NC 28202 704.333.0325 WWW.LANDDESIGN.COM

REZONING PETITION NO. (2018-119)

650 SOUTH TRYON

LINCOLN HARRIS 650 SOUTH TRYON

CHARLOTTE, NC

REVISION / ISSUANCE

NO. DESCRIPTION DATE

1st SUBMITTAL 09.24.2018

2nd SUBMITTAL 11.09.2018

DESIGNED BY: CMG
DRAWN BY: LMC
CHECKED BY: CMG

HORZ:

VERT: N/A