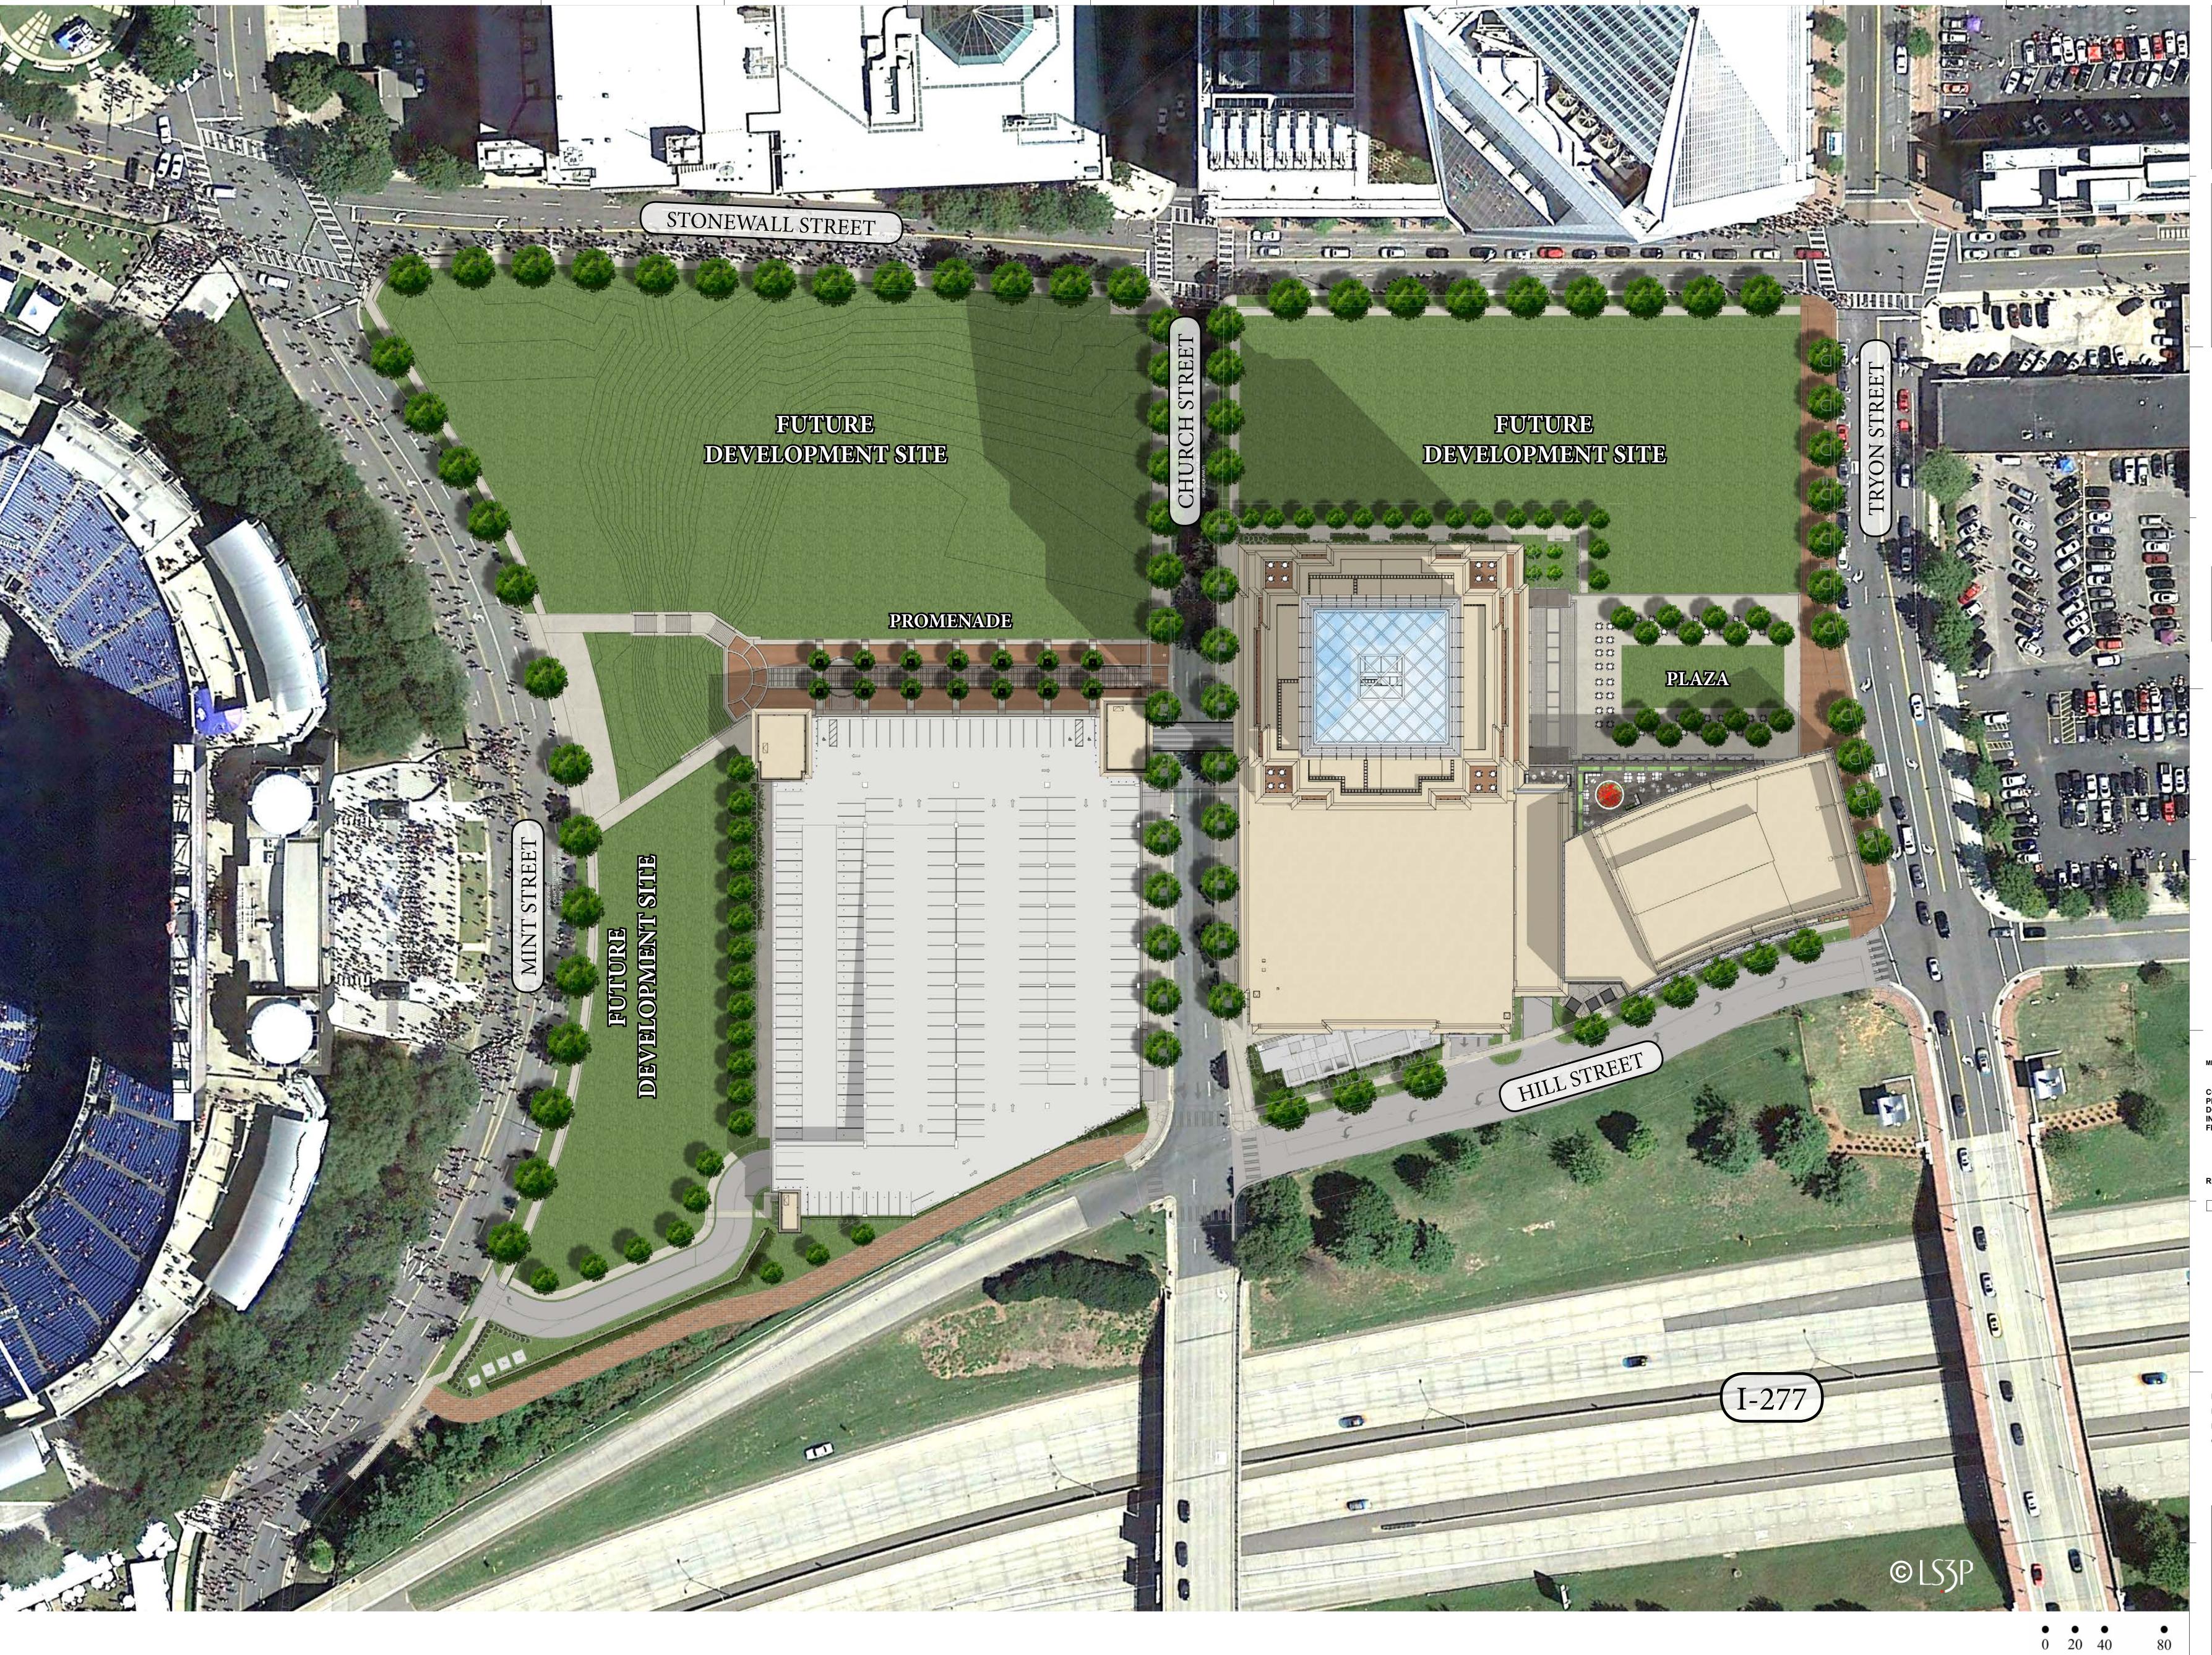

ET TITLE

CONDOMINIUM PLAT

RZ-2

TWO LEGACY UNION

227 WEST TRADE STREET SUITE 700 CHARLOTTE, NORTH CAROLINA 28202 TEL. 704.333.6686 FAX 704.333.2926 WWW.LS3P.COM

COPYRIGHT 2017 ALL RIGHTS RESERVED PRINTED OR ELECTRONIC DRAWINGS AND DOCUMENTATION MAY NOT BE REPRODUCED IN ANY FORM WITHOUT WRITTEN PERMISSION FROM LS3P ASSOCIATES LTD.

REZONING SUBMITTAL

TWO LEGACY UNION

COPYRIGHT 2017 ALL RIGHTS RESERVED PRINTED OR ELECTRONIC DRAWINGS AND DOCUMENTATION MAY NOT BE REPRODUCED IN ANY FORM ASSOCIATION AND ASSOCIATION AND ASSOCIATION AND ASSOCIATION AND ASSOCIATION AND ASSOCIATION AND ASSOCIA

**REVISIONS:** 

UMUD - SITE PLAN

SCALE: 1" = 40'-0"

**RZ-01** 

REZONING SUBMITTAL

1 RZ EAST ELEVATION

- A. CLEAR VISION GLASS
- B. SUBDUDED GREY SPANDREL GLASS
- C. FORD BLUE SPANDREL GLASS
- D. VISION GLASS
- E. ACID WASH PRECAST
- F. POLISHED PRECAST
- G. NATURAL STONE H. METAL
- I. GREEN SCREEN
- J. LIGHT FIXTURE K. ALUMINUM MULLIONS
- L. ALUMINUM MULLIONS WITH EXTENSION CAPS
- M. CLEAR GLASS WINDSCREEN
- N. CLEAR GLASS HANDRAIL
- O. METAL LOUVERS