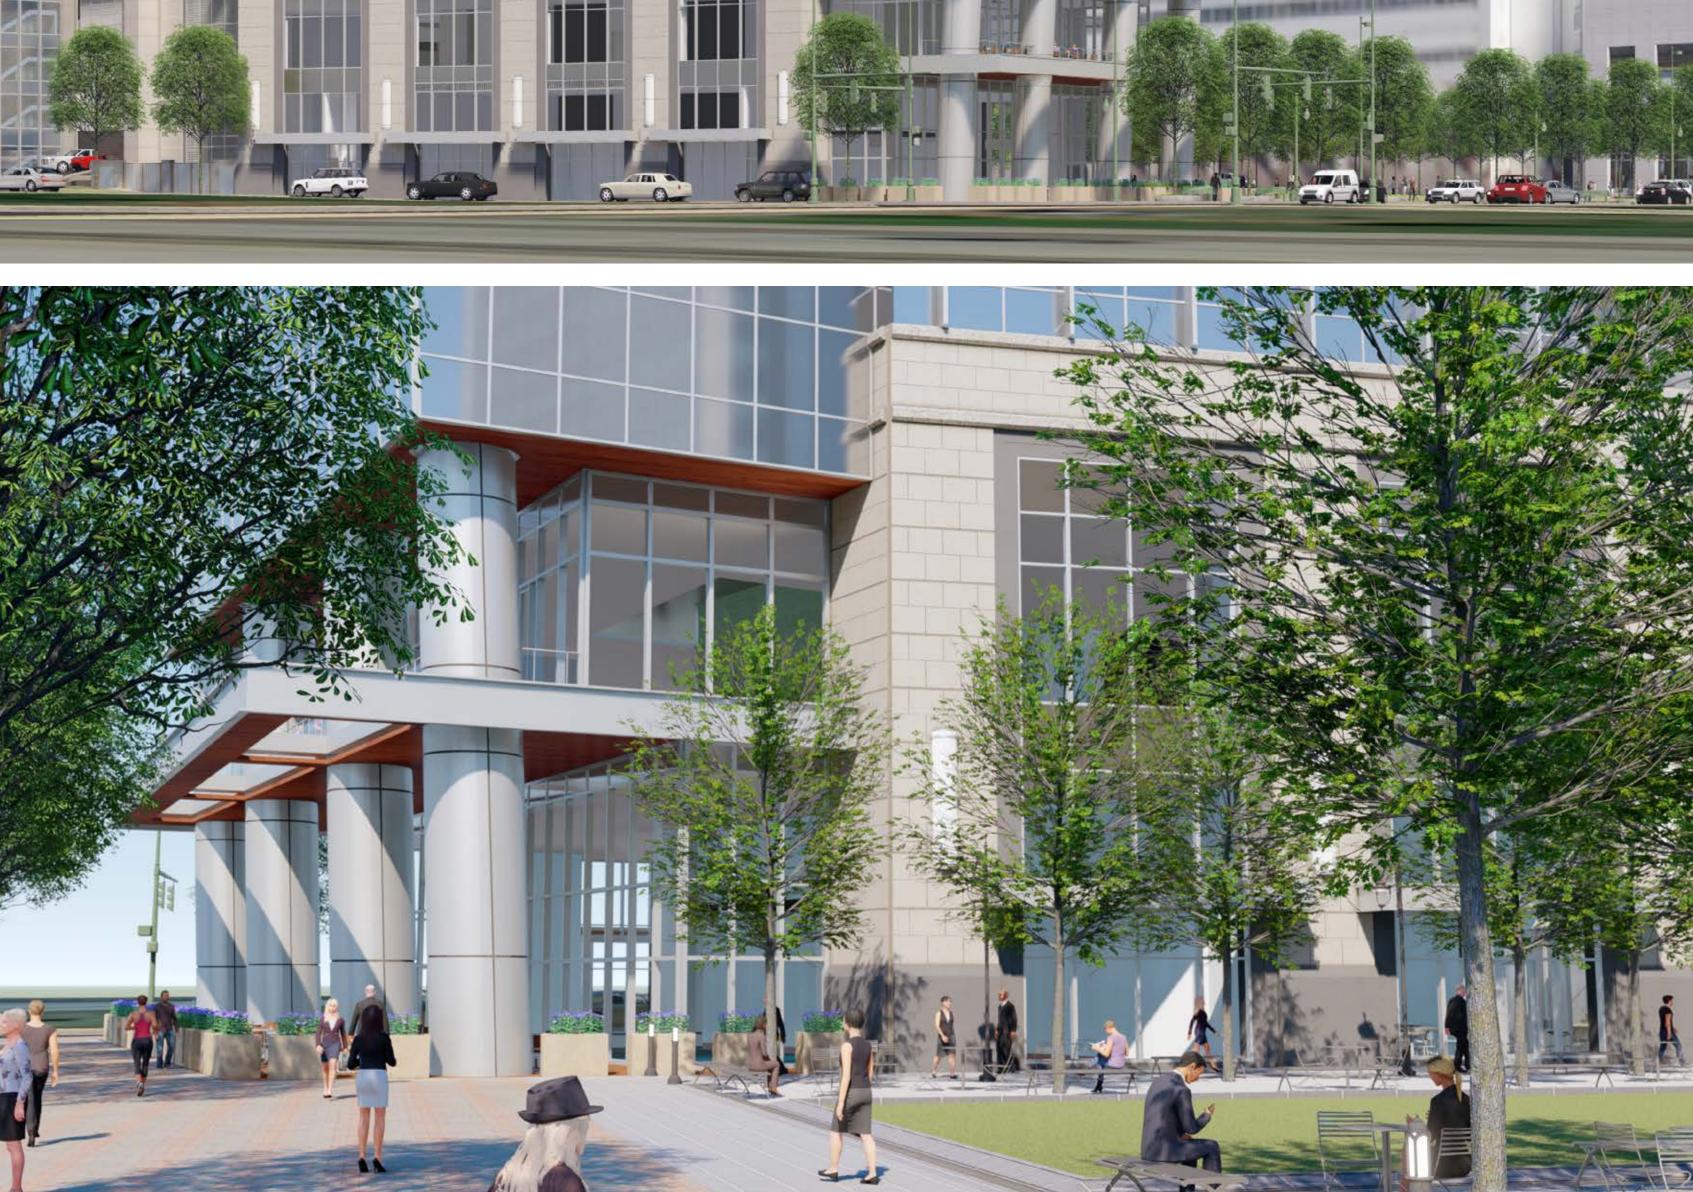

**REVISIONS:** 

UMUD - SITE PLAN

SCALE: 1" = 40'-0"

**RZ-01** 

REZONING SUBMITTAL

1 RZ EAST ELEVATION

- A. CLEAR VISION GLASS
- B. SUBDUDED GREY SPANDREL GLASS
- C. FORD BLUE SPANDREL GLASS
- D. VISION GLASS
- E. ACID WASH PRECAST
- F. POLISHED PRECAST
- G. NATURAL STONE H. METAL
- I. GREEN SCREEN
- J. LIGHT FIXTURE K. ALUMINUM MULLIONS
- L. ALUMINUM MULLIONS WITH EXTENSION CAPS
- M. CLEAR GLASS WINDSCREEN
- N. CLEAR GLASS HANDRAIL
- O. METAL LOUVERS

2 RZ NORTH ELEVATION

1/16" = 1'-0"

TWO LEGACY UNION

CHARLOTTE, NORTH CAROLINA 28202 TEL. 704.333.6686 FAX 704.333.2926

COPYRIGHT 2017 ALL RIGHTS RESERVED PRINTED OR ELECTRONIC DRAWINGS AND DOCUMENTATION MAY NOT BE REPRODUCED IN ANY FORM WITHOUT WRITTEN PERMISSION FROM LS3P ASSOCIATES LTD.

REVISIONS:

No. Description

**ELEVATIONS** 

**RZ-02** 

REZONING SUBMITTAL

A. CLEAR VISION GLASS B. SUBDUDED GREY SPANDREL GLASS 2 RZ WEST HILL ST ELEVATION

1/16" = 1'-0" C. FORD BLUE SPANDREL GLASS D. VISION GLASS E. ACID WASH PRECAST F. POLISHED PRECAST

REVISIONS:

No. Description

CHECKED BY: Checker

**ELEVATIONS** 

**RZ-03** 

REZONING SUBMITTAL

1 RZ SOUTH TRYON ELEVATION

O. METAL LOUVERS

G. NATURAL STONE

I. GREEN SCREEN

J. LIGHT FIXTURE

H. METAL

N. CLEAR GLASS HANDRAIL

K. ALUMINUM MULLIONS

M. CLEAR GLASS WINDSCREEN

L. ALUMINUM MULLIONS WITH EXTENSION CAPS