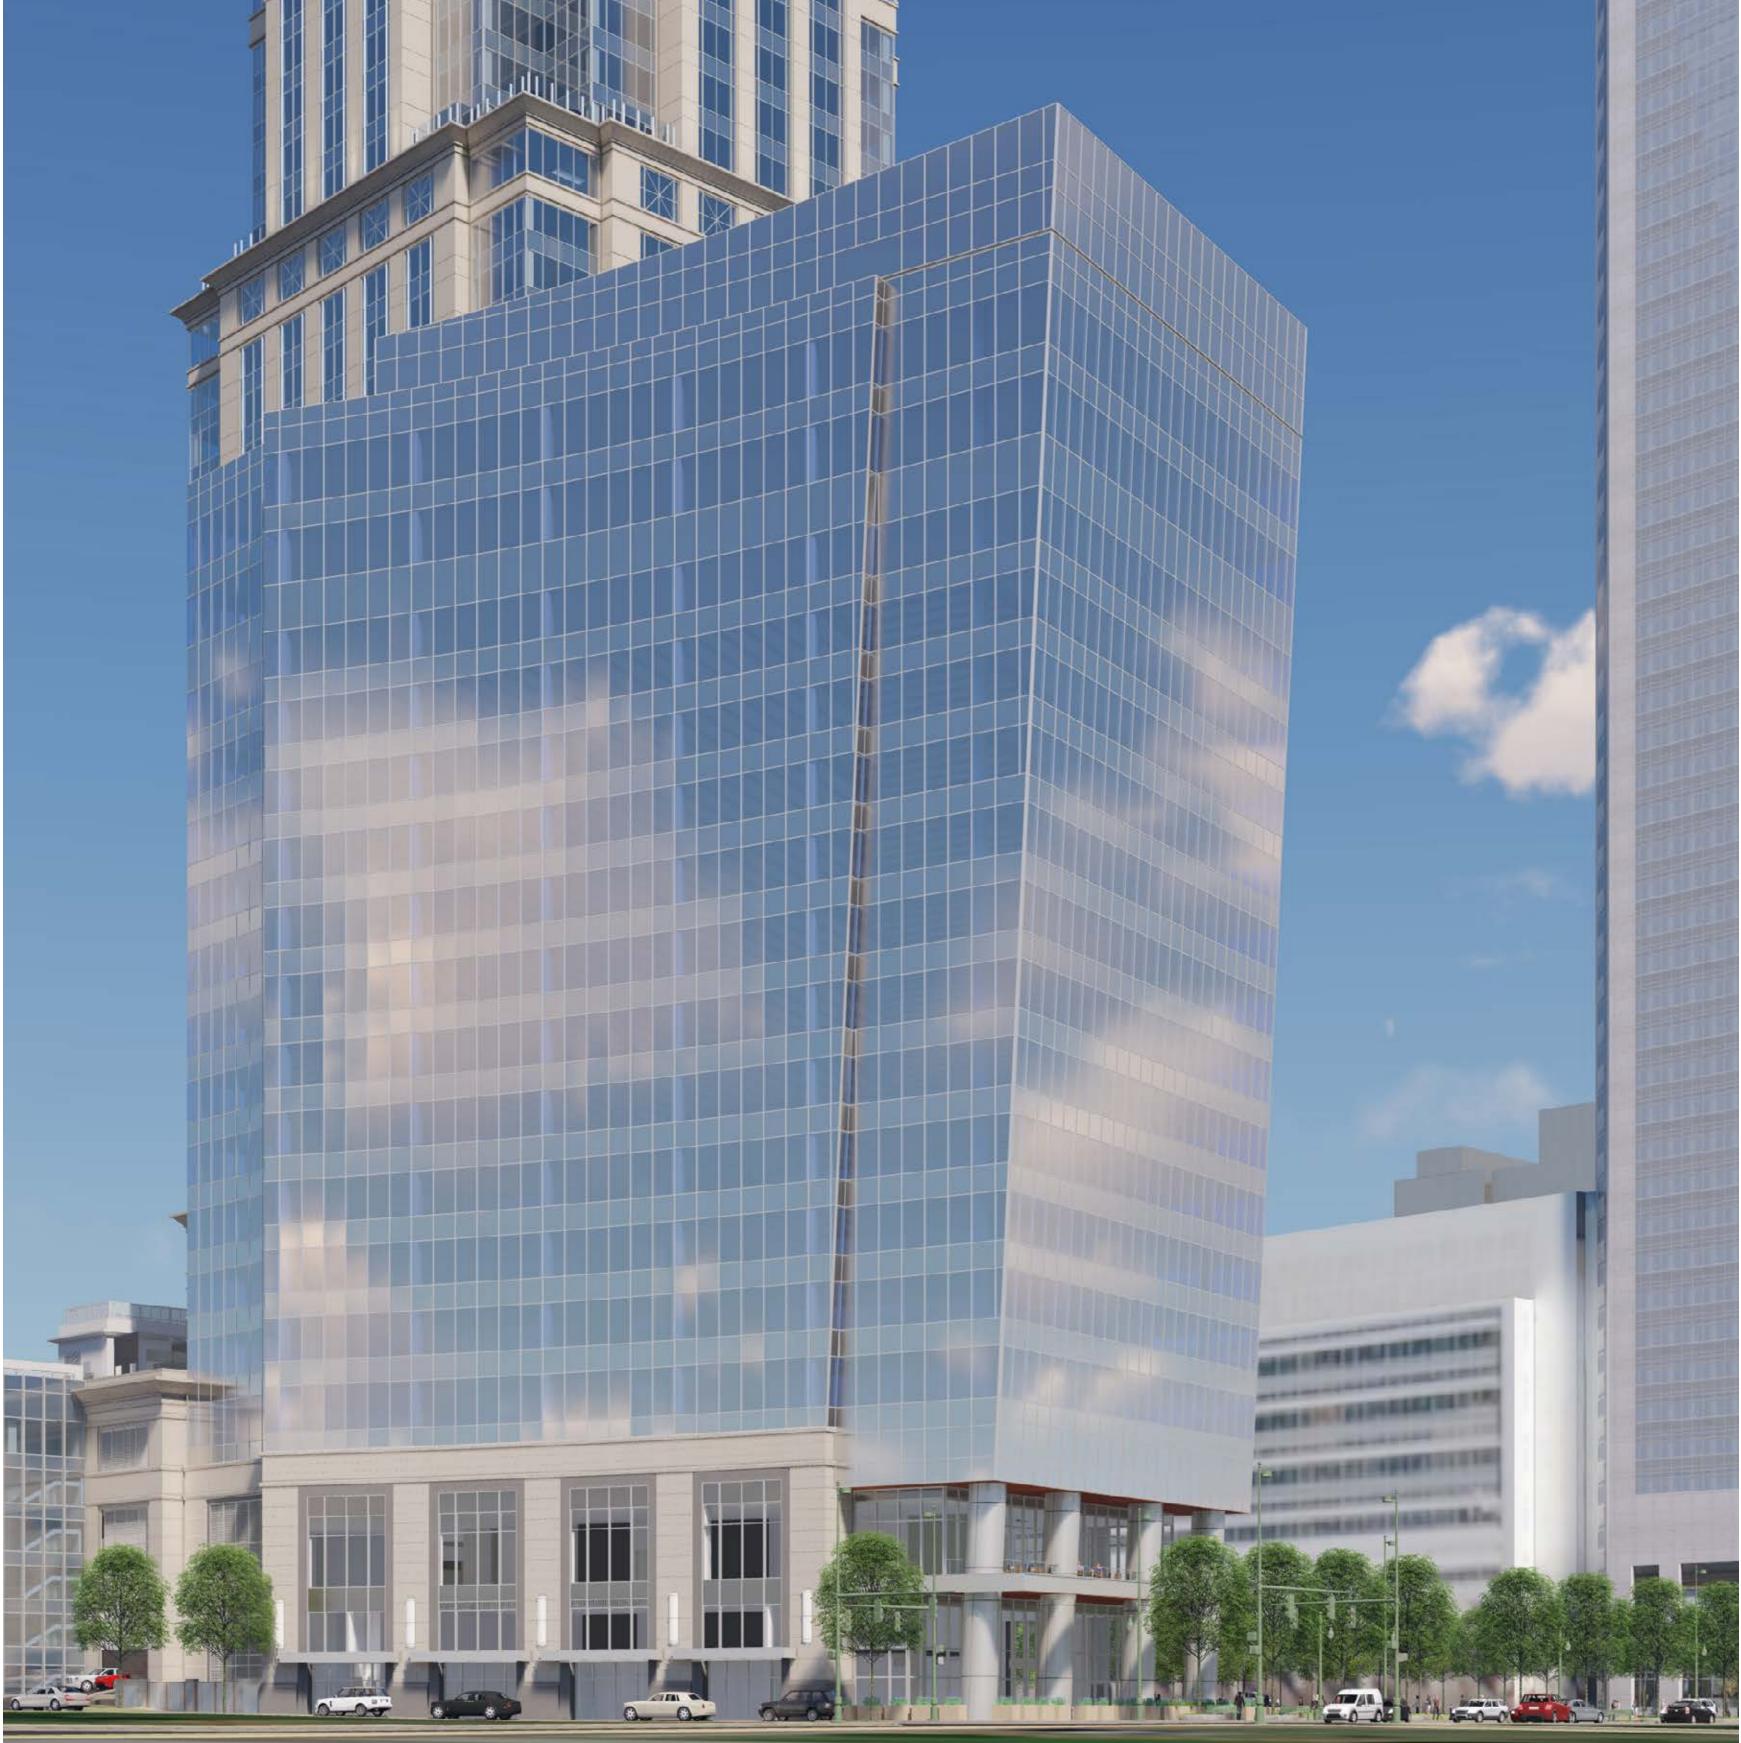

**REVISIONS:** 

UMUD - SITE PLAN

SCALE: 1" = 40'-0"

**RZ-01** 

REZONING SUBMITTAL

1 RZ EAST ELEVATION

- A. CLEAR VISION GLASS
- B. SUBDUDED GREY SPANDREL GLASS
- C. FORD BLUE SPANDREL GLASS
- D. VISION GLASS
- E. ACID WASH PRECAST
- F. POLISHED PRECAST
- G. NATURAL STONE H. METAL
- I. GREEN SCREEN
- J. LIGHT FIXTURE K. ALUMINUM MULLIONS
- L. ALUMINUM MULLIONS WITH EXTENSION CAPS
- M. CLEAR GLASS WINDSCREEN
- N. CLEAR GLASS HANDRAIL
- O. METAL LOUVERS

2 RZ NORTH ELEVATION

1/16" = 1'-0"

TWO LEGACY UNION

CHARLOTTE, NORTH CAROLINA 28202 TEL. 704.333.6686 FAX 704.333.2926

COPYRIGHT 2017 ALL RIGHTS RESERVED PRINTED OR ELECTRONIC DRAWINGS AND DOCUMENTATION MAY NOT BE REPRODUCED IN ANY FORM WITHOUT WRITTEN PERMISSION FROM LS3P ASSOCIATES LTD.

REVISIONS:

No. Description

**ELEVATIONS** 

**RZ-02** 

REZONING SUBMITTAL

A. CLEAR VISION GLASS B. SUBDUDED GREY SPANDREL GLASS 2 RZ WEST HILL ST ELEVATION

1/16" = 1'-0" C. FORD BLUE SPANDREL GLASS D. VISION GLASS E. ACID WASH PRECAST F. POLISHED PRECAST