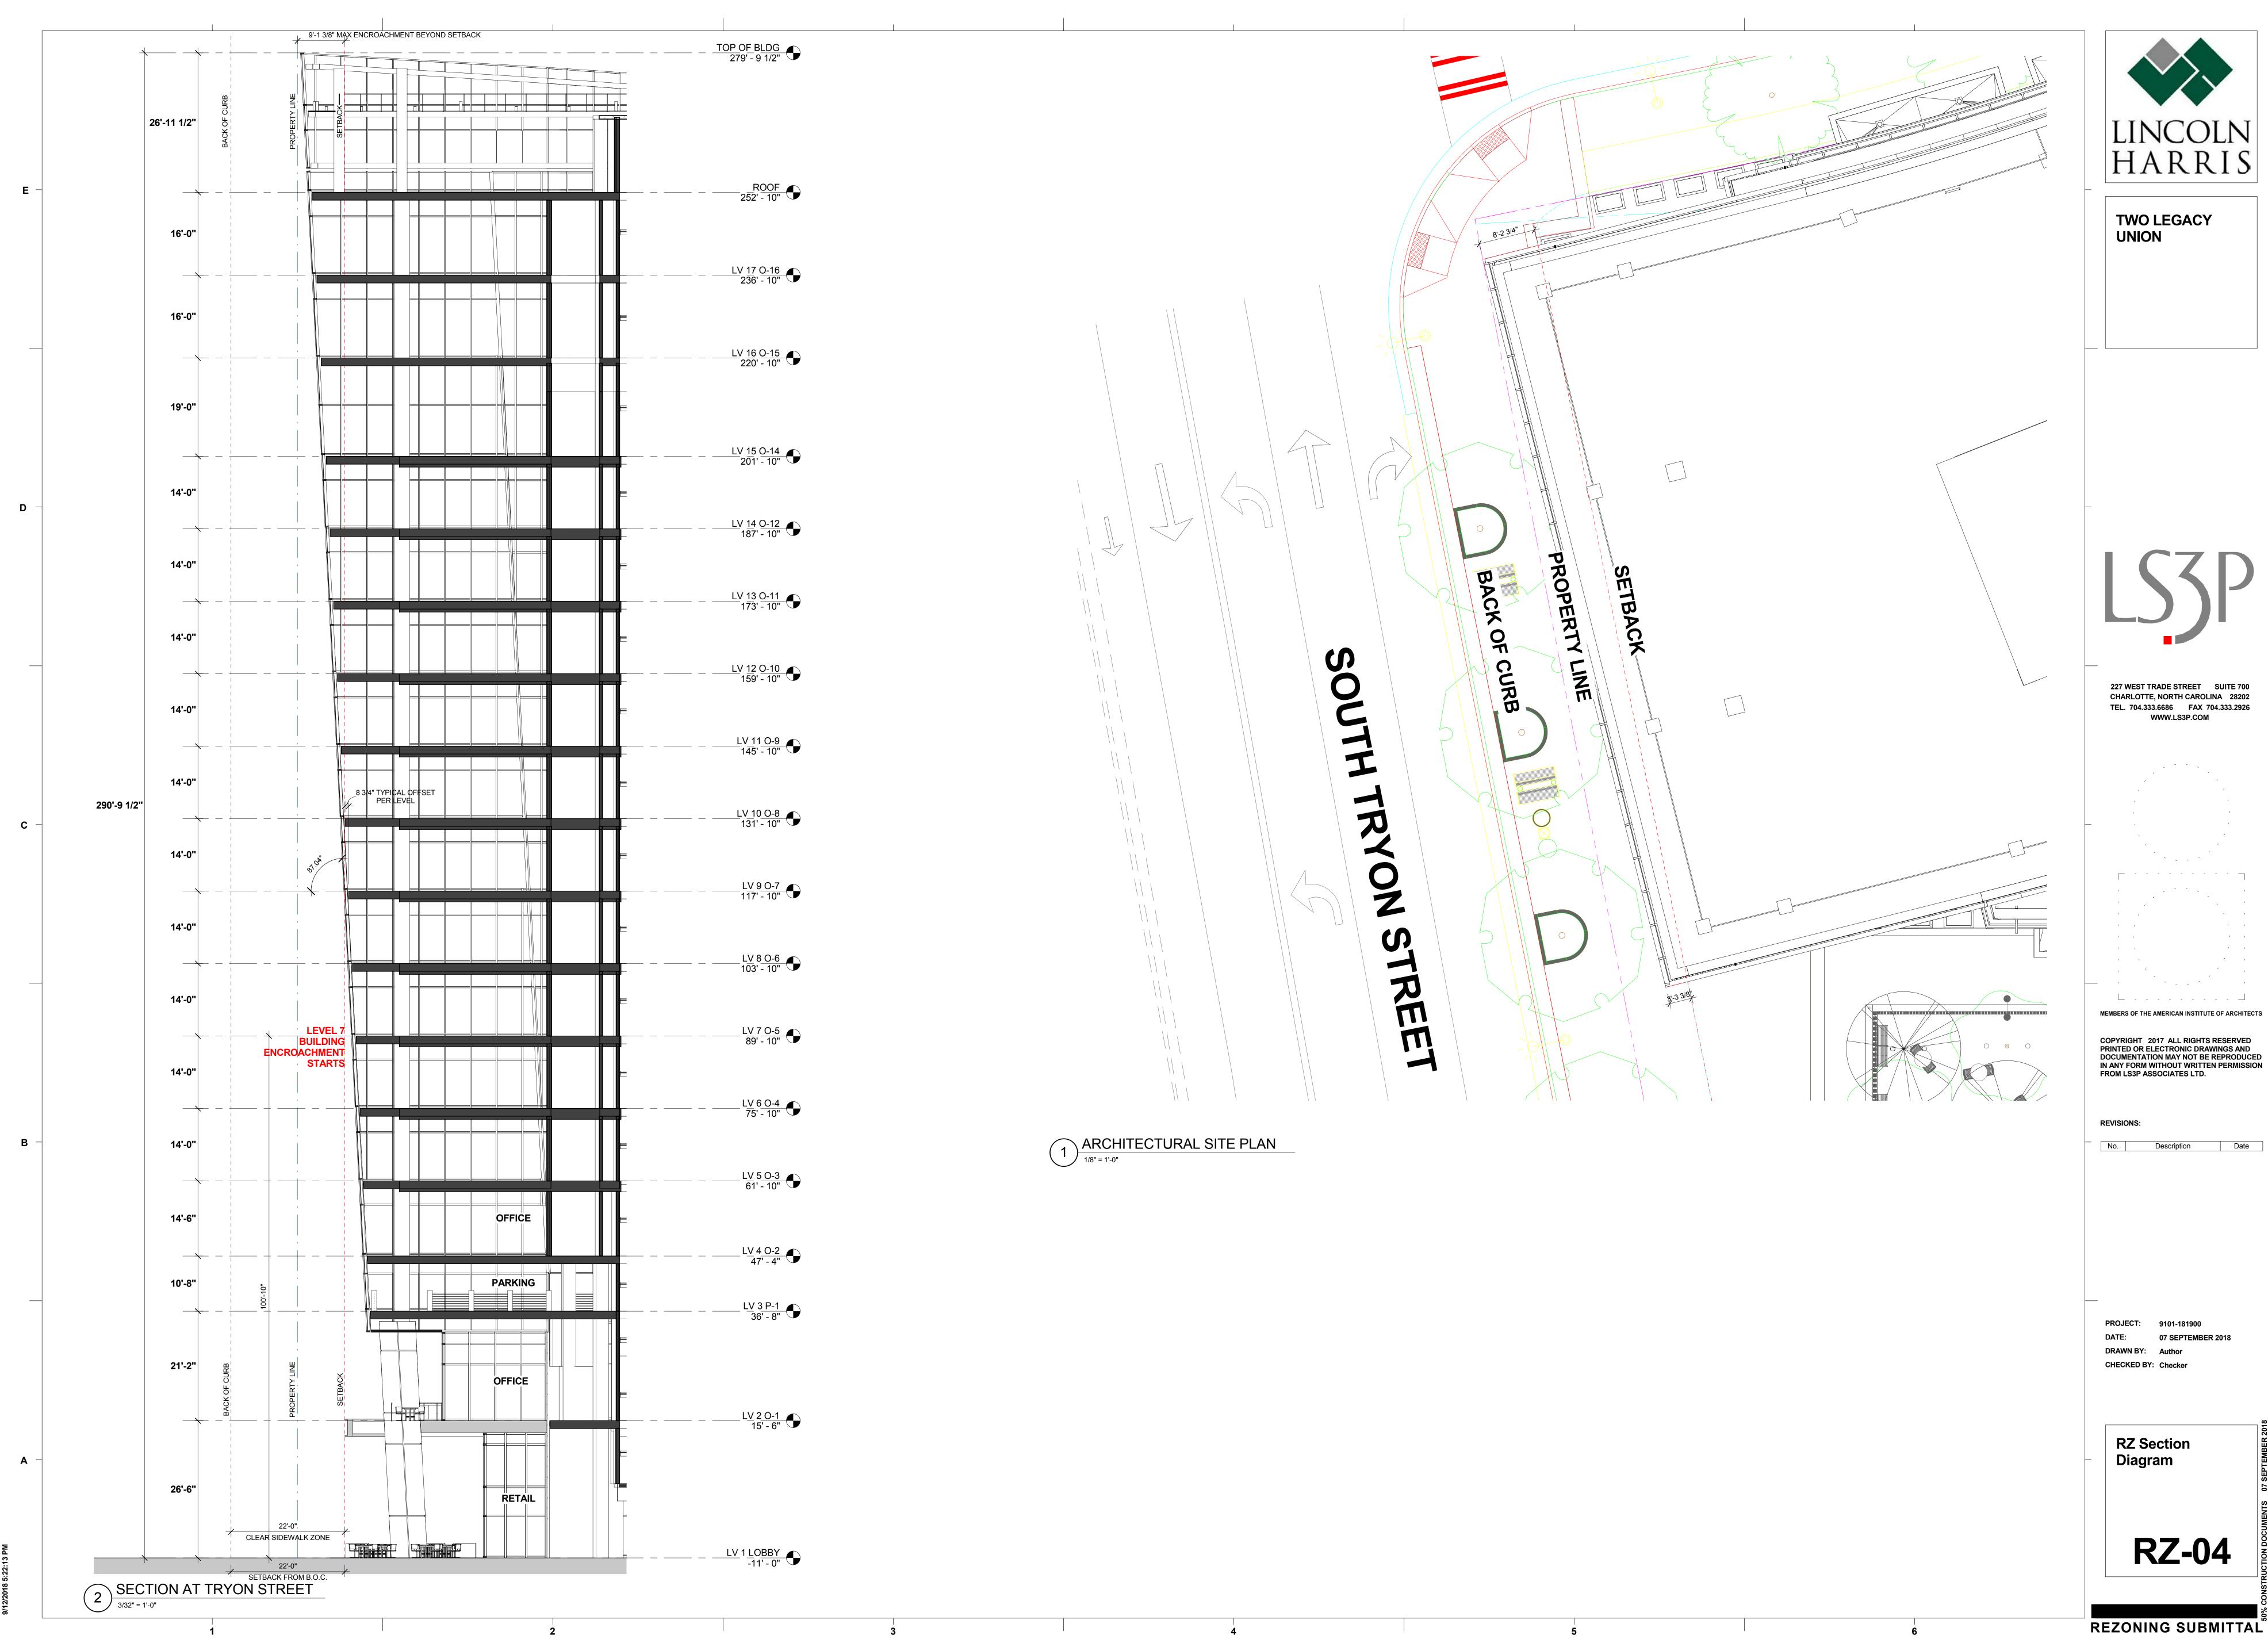

NA 28202 TEL. 704.333.6686 FAX 704.333.2926 LV 12 O-10 159' - 10" LV 11 O-9 145' - 10" LV 10 O-8 131' - 10" LV 9 O-7 117' - 10" LV 8 O-6 103' - 10" LV 7 O-5 89' - 10" LV 6 O-4 75' - 10" LV 5 O-3 61' - 10" FROM LS3P ASSOCIATES LTD.

LV 4 O-2 47' - 4"

LV 3 P-1

LV 1 LOBBY -11' - 0"

MEMBERS OF THE AMERICAN INSTITUTE OF ARCHITECTS COPYRIGHT 2017 ALL RIGHTS RESERVED PRINTED OR ELECTRONIC DRAWINGS AND DOCUMENTATION MAY NOT BE REPRODUCED IN ANY FORM WITHOUT BUTTEN PERMISSION

REVISIONS:

No. Description

CHECKED BY: Checker

**ELEVATIONS** 

**RZ-03** 

REZONING SUBMITTAL

1 RZ SOUTH TRYON ELEVATION

O. METAL LOUVERS

G. NATURAL STONE

I. GREEN SCREEN

J. LIGHT FIXTURE

H. METAL

N. CLEAR GLASS HANDRAIL

K. ALUMINUM MULLIONS

M. CLEAR GLASS WINDSCREEN

L. ALUMINUM MULLIONS WITH EXTENSION CAPS



LINCOLN HARRIS

227 WEST TRADE STREET SUITE 700 CHARLOTTE, NORTH CAROLINA 28202 TEL. 704.333.6686 FAX 704.333.2926 WWW.LS3P.COM

MEMBERS OF THE AMERICAN INSTITUTE OF ARCHITECTS COPYRIGHT 2017 ALL RIGHTS RESERVED PRINTED OR ELECTRONIC DRAWINGS AND DOCUMENTATION MAY NOT BE REPRODUCED IN ANY FORM WITHOUT WRITTEN PERMISSION

**RZ-04**